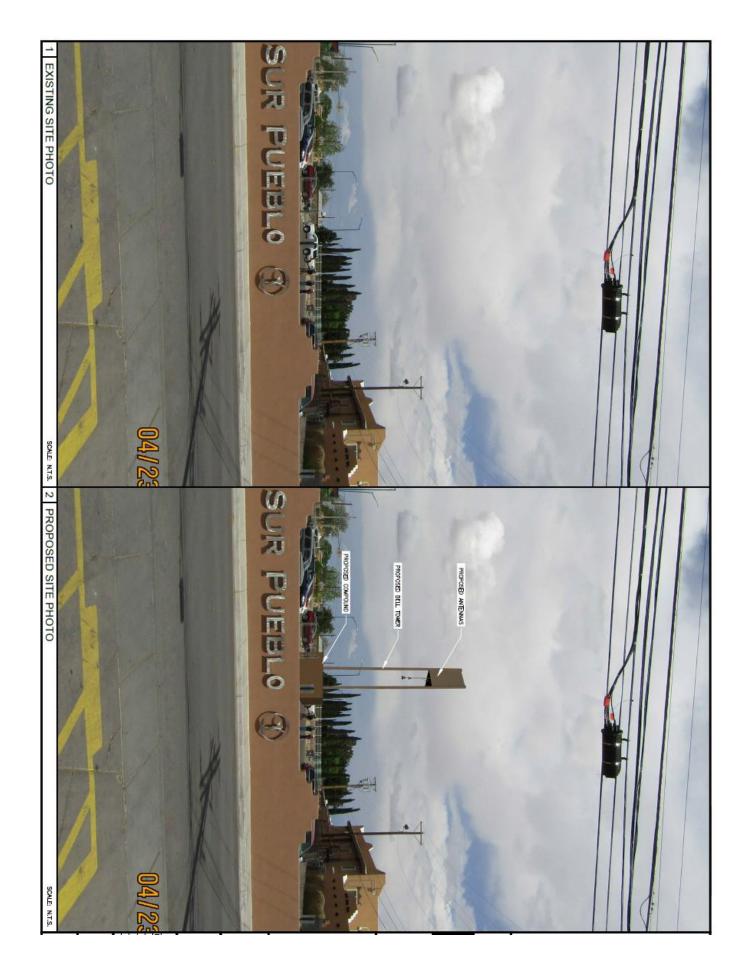

# District 1

Planning and Inspections, Philip F. Etiwe, (915) 212-1553 Planning and Inspections, Armida R. Martinez, (915) 212-1605

43. An Ordinance granting Special Permit NO. PZST21-00008, to allow for a 55' Ground-Mounted Personal Wireless Service Facility on the property described as a portion of Tracts 9B, 9C, and 10A, Block 48, Ysleta Grant, 9100 Alameda Avenue, City of El Paso, El Paso County, Texas, pursuant to Section 20.10.455 of the El Paso City Code. The penalty being as provided in Chapter 20.24 of the El Paso City Code. THIS IS AN APPEAL.

<u>21-631</u>

The proposed special permit meets the intent of the Future Land Use designation for the property and is in accordance with *Plan El Paso*, the City's Comprehensive Plan.

Subject Property: 9100 Alameda Avenue Applicant: Verizon c/o Les Gutierrez, PZST21-00008

# [POSTPONED FROM 07-07-2021]

#### **District 6**

Planning and Inspections, Philip F. Etiwe, (915) 212-1553 Planning and Inspections, Andrew Salloum, (915) 212-1603

44. An Ordinance changing the zoning of Tract of land situated in the Ysleta Town Tract Survey, Abstract No. 214, City of El Paso, El Paso, County, Texas; said Tract being part of Lots 1 & 2, Block 2, A & M Addition, an addition to the City of El Paso according to the plat recorded in Volume 45, Page 10 of the Official Public Records of El Paso County, Texas; said Tract being part of that Tract of land described in Assumption Special Warranty Deed to Ben L. Ivey, LTD. recorded in Instrument No. 20020012761 of said Official Public Records; said Tract also being all of that Tract of land described in Assumption Special Warranty Deed to Ben L. Ivey, LTD. recorded in Instrument No. 20020012760 of said Official Public Records; said Tract also being part of Parcel 1 and all of Parcel 2 described in Deed of Trust recorded in Instrument No. 20190062708 of said Official Public Records, City of El Paso, El Paso County, Texas from A-2/sc (Apartment/special contract) to C-4/sc (Commercial/special contract) and imposing conditions. The penalty is as provided for in Chapter 20.24 of the El Paso City Code. The proposed rezoning meets the intent of the Future Land Use designation for the property and is in accordance with *Plan El Paso*, the City's Comprehensive Plan. Subject Property: 9641 North Loop Drive and 215 Sofia Place Applicant: Kimely-Horn and Associates, Inc. PZRZ21-00005