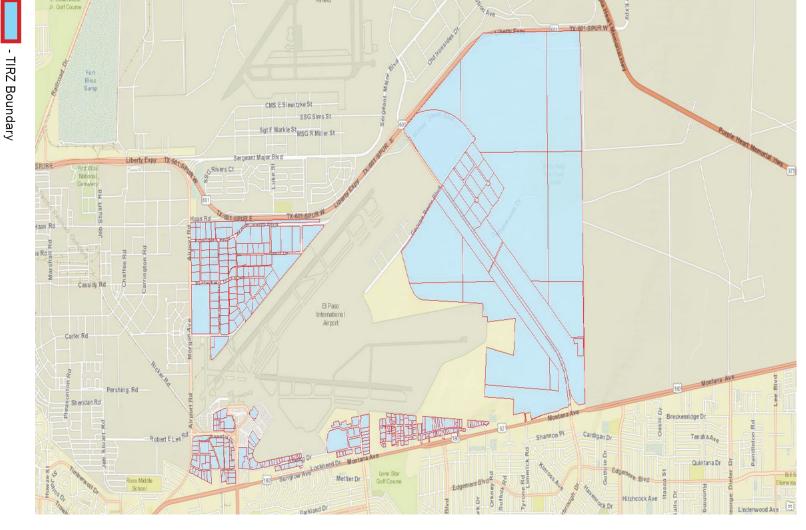

#### Districts 1 and 8

Economic and International Development, Mirella Craigo, (915) 212-1617

39. An Ordinance of the City Council of the City of El Paso, Texas, designating a noncontiguous geographic area within the City as a reinvestment zone pursuant to Chapter 311 of the Texas Tax Code, to be known as Reinvestment Zone Number Fourteen, City of El Paso; describing the boundaries of the Zone; creating a board of directors for the Zone; establishing a tax increment fund for the Zone; containing findings related to the creation of the Zone; providing a date for the termination of the Zone; providing that the Zone take effect immediately upon passage of the ordinance; providing a severability clause; and providing an effective date.

#### Districts 2 and 3

Economic and International Development, Jessica L. Herrera, (915) 212-1624