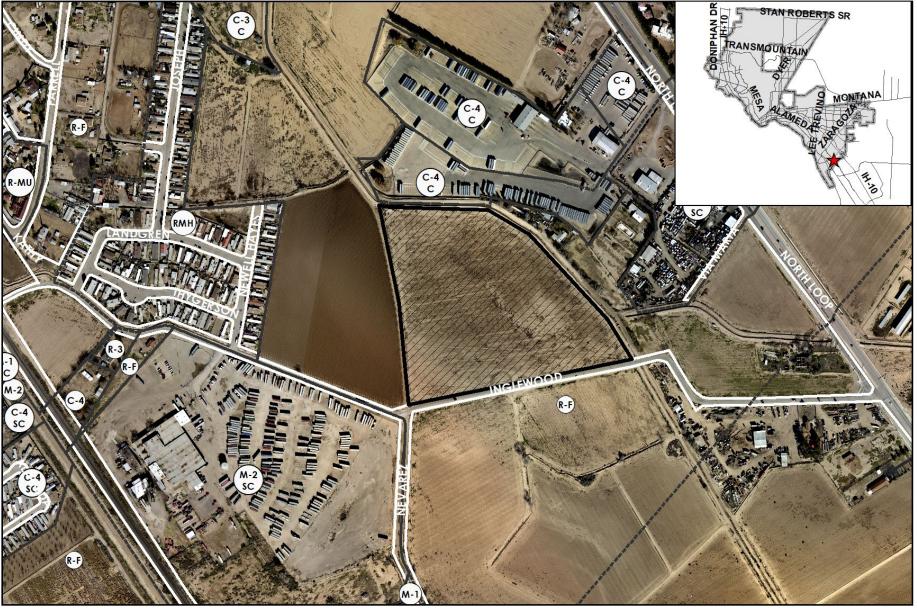

# **District 6**

Planning and Inspections, Philip F. Etiwe, (915) 212-1553 Planning and Inspections, Raul Garcia, (915) 212-1643

45. An Ordinance changing the zoning of Tract 19B, Block 2, Ysleta Grant El Paso, City of El Paso, El Paso County, Texas (Ysleta Grant Map, Block 2, December 1929) from R-F (Ranch-Farm) to C-4/c (Commercial/condition) and imposing conditions. The penalty is as provided for in Chapter 20.24 of the El Paso City Code.

The proposed rezoning meets the intent of the Future Land Use designation for the property and is in accordance with *Plan El Paso*, the City's Comprehensive Plan.

Subject Property: 551 Inglewood Drive Applicant: Inglewood Properties, LLC PZRZ21-00006

# **District 6**

Planning and Inspections, Philip F. Etiwe, (915) 212-1553 Planning and Inspections, Raul Garcia, (915) 212-1643

46. An Ordinance amending the Future Land Use Map (FLUM) contained in "Plan El Paso" for a Tract of land situated in the Ysleta Town Tract Survey, Abstract No. 214, City of El Paso, El Paso, County, Texas; said Tract being part of Lots