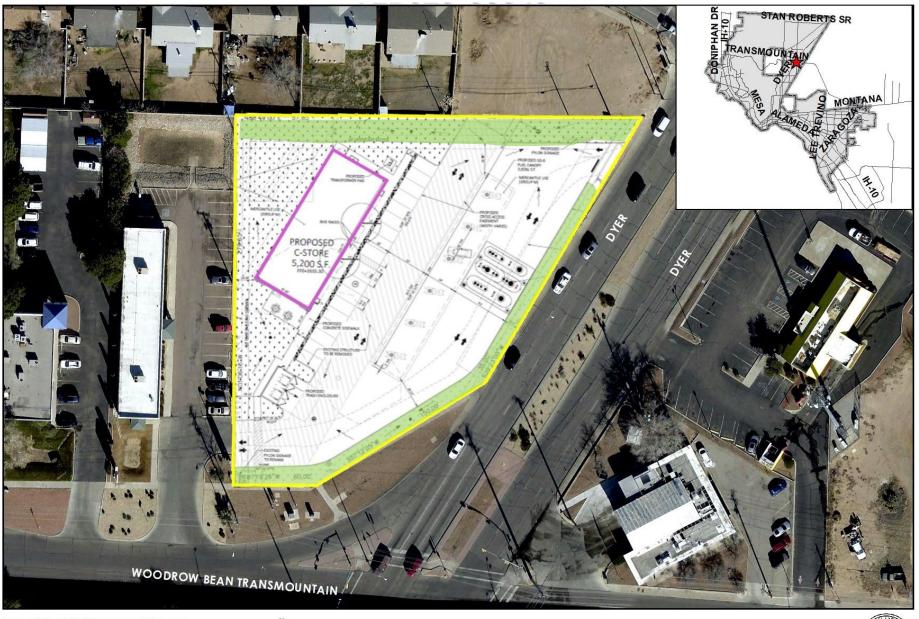

#### **District 8**

Planning and Inspections, Philip F. Etiwe, (915) 212-1553 Planning and Inspections, Andrew Salloum, (915) 212-1603

41. An Ordinance changing the zoning of Lot 1, Block 35, Colonia Verde #6, 10005 Dyer Street, City of El Paso, El Paso County, Texas, From C-2/C/SC (Commercial/condition/special contract) to C-1/C/SC (Commercial/condition/special contract). The penalty is as provided for in Chapter 20.24 of the El Paso City Code.

**21-728** 

The proposed rezoning meets the intent of the Future Land Use designation for the property and is in accordance with *Plan El Paso*, the City's Comprehensive Plan.

Subject Property: 10005 Dyer Street Applicant: Beckross Properties, LLC PZRZ20-00027

#### District 4

Planning and Inspections, Philip F. Etiwe, (915) 212-1553 Planning and Inspections, David Samaniego, (915) 212-1608

**42.** An Ordinance renewing a Special Privilege License to the El Paso Electric Company, Owner, and El Paso Parking Inc., Lessee, to permit off-street parking within a portion of Rim Road right-of-way, by extending the term for another five years.