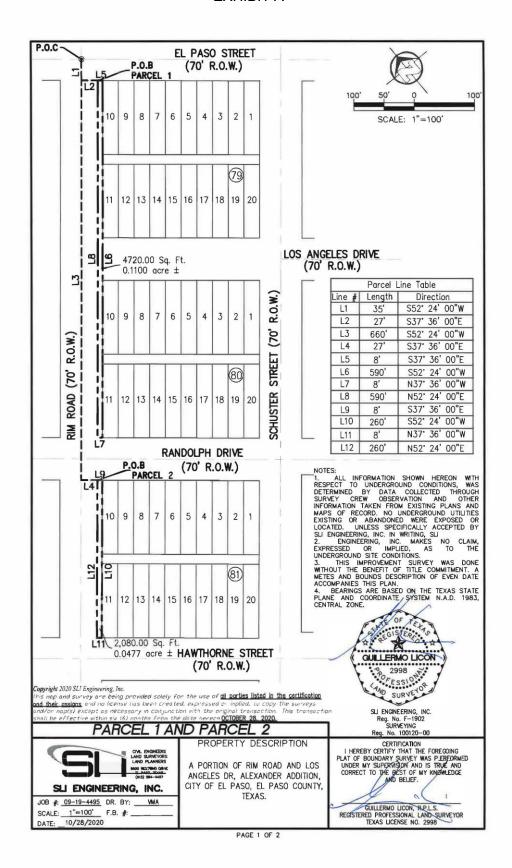

#### District 4

Planning and Inspections, Philip F. Etiwe, (915) 212-1553 Planning and Inspections, David Samaniego, (915) 212-1608

**42.** An Ordinance renewing a Special Privilege License to the El Paso Electric Company, Owner, and El Paso Parking Inc., Lessee, to permit off-street parking within a portion of Rim Road right-of-way, by extending the term for another five years.

**21-801** 

Subject Property: South of Rim Rd. and West of El Paso St. Applicant: El Paso Parking Inc. NESV2020-00005

# District 1

Planning and Inspections, Philip F. Etiwe, (915) 212-1553 Planning and Inspections, Armida R. Martinez, (915) 212-1605

43. An Ordinance granting Special Permit NO. PZST21-00008, to allow for a 55' Ground-Mounted Personal Wireless Service Facility on the property described as a portion of Tracts 9B, 9C, and 10A, Block 48, Ysleta Grant, 9100 Alameda Avenue, City of El Paso, El Paso County, Texas, pursuant to Section 20.10.455 of the El Paso City Code. The penalty being as provided in Chapter 20.24 of the El Paso City Code. THIS IS AN APPEAL.