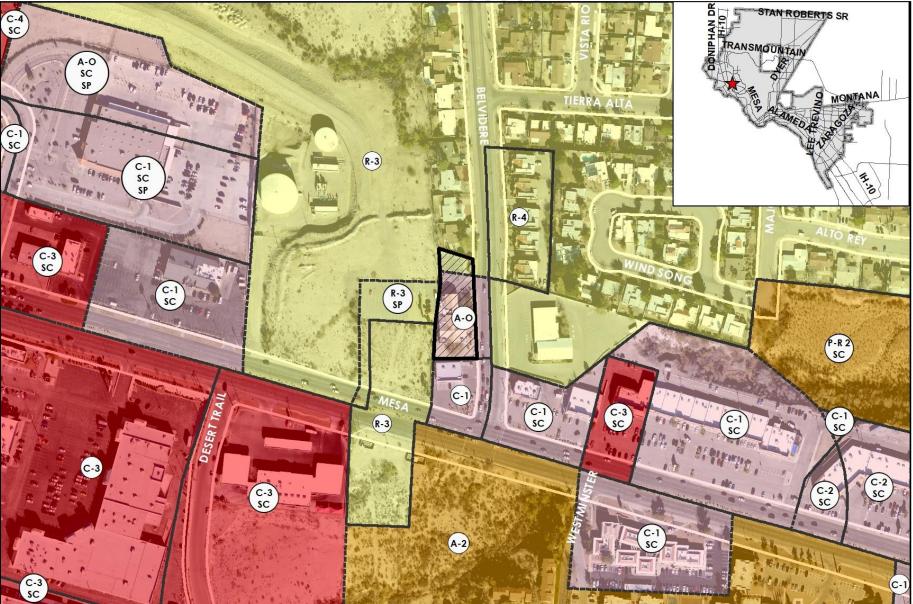

# Goal 3: Promote the Visual Image of El Paso

**40.** An Ordinance changing the zoning of the property described as a portion of Tract 10-2, A.F. Miller Survey No. 211, 125 Belvidere Street, City of El Paso, El

**21-719** 

Paso County, Texas from R-3 (Residential) and A-O (Apartment/Office) to S-D (Special Development), pursuant to Section 20.04.360, and approving a detailed site development plan pursuant to Section 20.04.150 and 20.10.360 of the El Paso City Code to allow for front and rear yard setback reductions as permitted in the S-D (Special Development) zone district. The penalty is as provided for in Chapter 20.24 of the El Paso City Code. The proposed rezoning meets the intent of the Future Land Use designation for the property and is in accordance with Plan El Paso, the City's Comprehensive Plan. Subject Property: 125 Belvidere Street Applicant: City of El Paso PZRZ21-00008

#### **District 8**

Planning and Inspections, Philip F. Etiwe, (915) 212-1553 Planning and Inspections, Andrew Salloum, (915) 212-1603

41. An Ordinance changing the zoning of Lot 1, Block 35, Colonia Verde #6, 10005 Dyer Street, City of El Paso, El Paso County, Texas, From C-2/C/SC (Commercial/condition/special contract) to C-1/C/SC (Commercial/condition/special contract). The penalty is as provided for in Chapter 20.24 of the El Paso City Code.