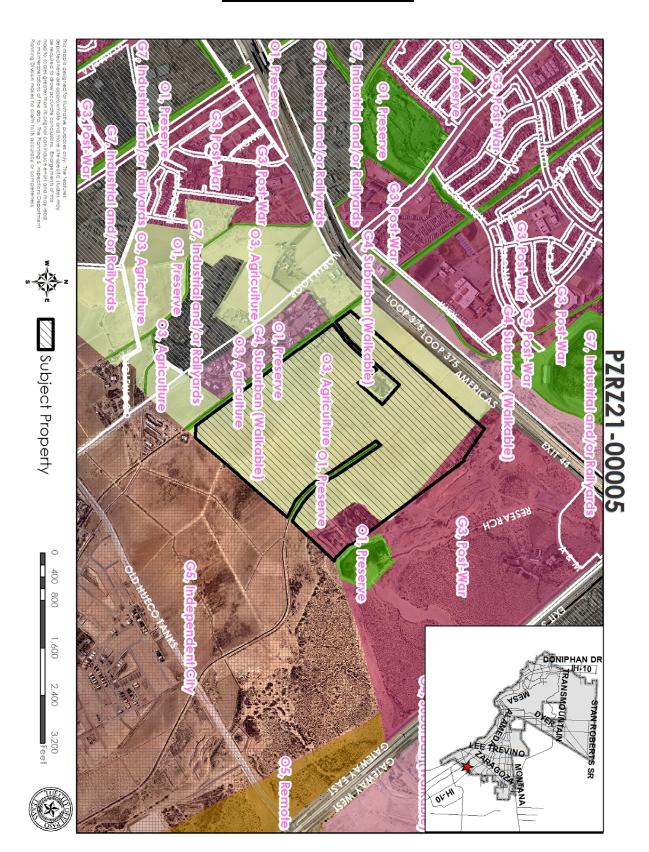

#### **District 6**

Planning and Inspections, Philip F. Etiwe, (915) 212-1553 Planning and Inspections, Andrew Salloum, (915) 212-1603

44. An Ordinance changing the zoning of Tract of land situated in the Ysleta Town Tract Survey, Abstract No. 214, City of El Paso, El Paso, County, Texas; said Tract being part of Lots 1 & 2, Block 2, A & M Addition, an addition to the City of El Paso according to the plat recorded in Volume 45, Page 10 of the Official Public Records of El Paso County, Texas; said Tract being part of that Tract of land described in Assumption Special Warranty Deed to Ben L. Ivey, LTD. recorded in Instrument No. 20020012761 of said Official Public Records; said Tract also being all of that Tract of land described in Assumption Special Warranty Deed to Ben L. Ivey, LTD. recorded in Instrument No. 20020012760 of said Official Public Records; said Tract also being part of Parcel 1 and all of Parcel 2 described in Deed of Trust recorded in Instrument No. 20190062708 of said Official Public Records, City of El Paso, El Paso County, Texas from A-2/sc (Apartment/special contract) to C-4/sc (Commercial/special contract) and imposing conditions. The penalty is as provided for in Chapter 20.24 of the El Paso City Code. The proposed rezoning meets the intent of the Future Land Use designation for the property and is in accordance with *Plan El Paso*, the City's Comprehensive Plan. Subject Property: 9641 North Loop Drive and 215 Sofia Place Applicant: Kimely-Horn and Associates, Inc. PZRZ21-00005

21-712

21-724

<u>21-731</u>

1 & 2, Block 2, A & M Addition, an addition to the City of El Paso according to the plat recorded in Volume 45, Page 10 of the Official Public Records of El Paso County, Texas; said Tract being part of that Tract of land described in Assumption Special Warranty Deed to Ben L. Ivey, LTD. recorded in Instrument No. 20020012761 of said Official Public Records; said Tract also being all of that Tract of land described in Assumption Special Warranty Deed to Ben L. Ivey, LTD. recorded in Instrument No. 20020012760 of said Official Public Records; said Tract also being part of Parcel 1 and all of Parcel 2 described in Deed Of Trust recorded in Instrument No. 20190062708 of said Official Public Records, City of El Paso, El Paso County, Texas, from O-3, Agriculture to G-7, Industrial. Subject Property: 9641 North Loop Dr. and 215 Sofia Pl. Applicant: Kimley-Horn and Associates, Inc. PLCP21-00001