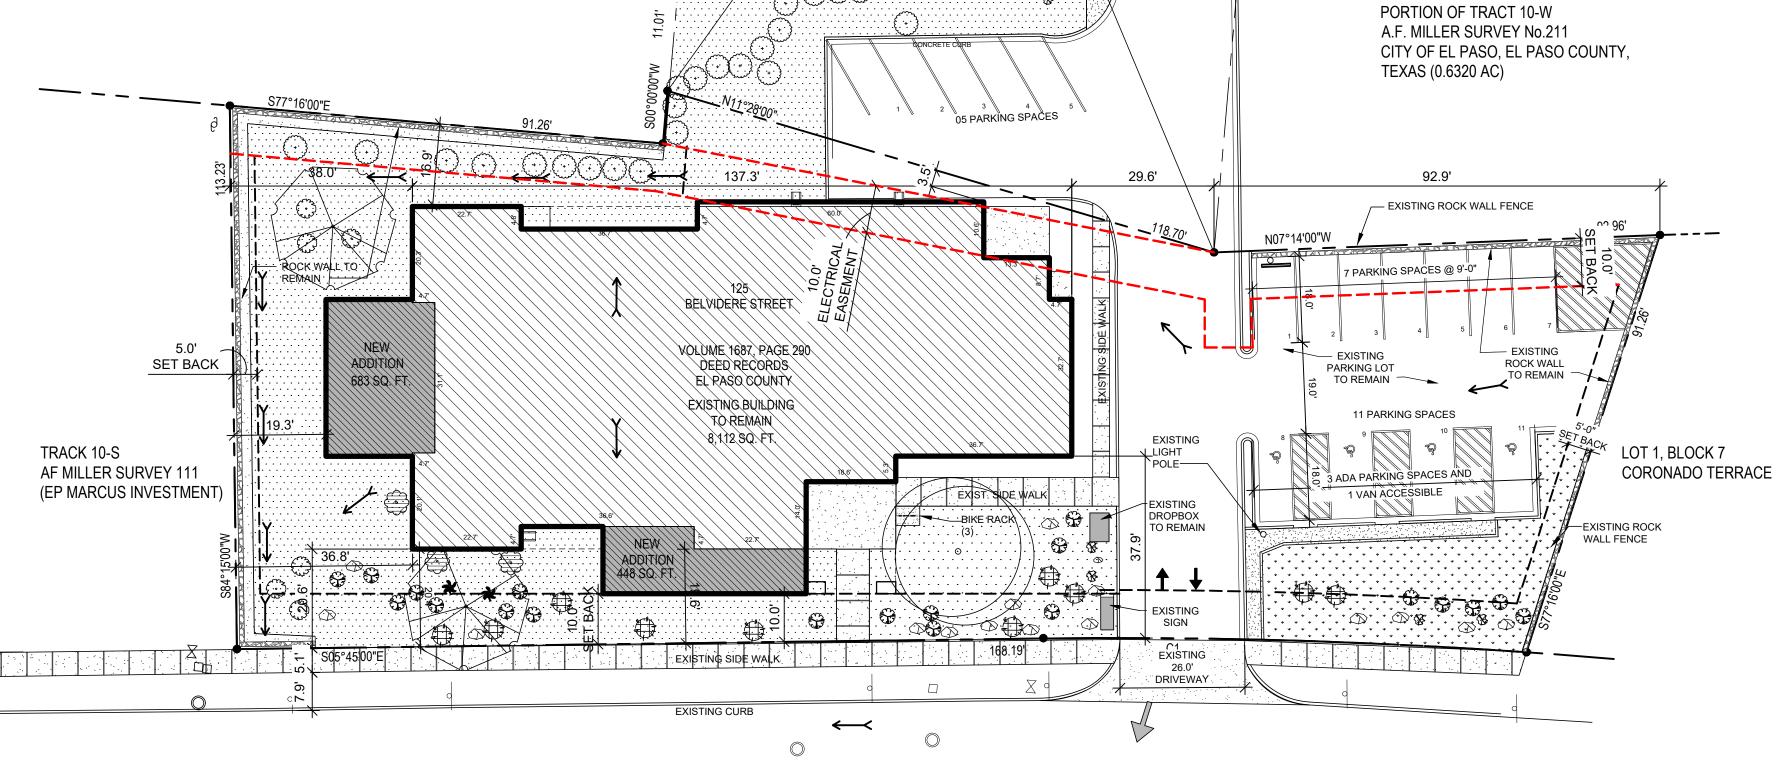

# Goal 3: Promote the Visual Image of El Paso

**40.** An Ordinance changing the zoning of the property described as a portion of Tract 10-2, A.F. Miller Survey No. 211, 125 Belvidere Street, City of El Paso, El

**21-719** 

Paso County, Texas from R-3 (Residential) and A-O (Apartment/Office) to S-D (Special Development), pursuant to Section 20.04.360, and approving a detailed site development plan pursuant to Section 20.04.150 and 20.10.360 of the El Paso City Code to allow for front and rear yard setback reductions as permitted in the S-D (Special Development) zone district. The penalty is as provided for in Chapter 20.24 of the El Paso City Code. The proposed rezoning meets the intent of the Future Land Use designation for the property and is in accordance with Plan El Paso, the City's Comprehensive Plan. Subject Property: 125 Belvidere Street Applicant: City of El Paso PZRZ21-00008

#### **District 8**

Planning and Inspections, Philip F. Etiwe, (915) 212-1553 Planning and Inspections, Andrew Salloum, (915) 212-1603

41. An Ordinance changing the zoning of Lot 1, Block 35, Colonia Verde #6, 10005 Dyer Street, City of El Paso, El Paso County, Texas, From C-2/C/SC (Commercial/condition/special contract) to C-1/C/SC (Commercial/condition/special contract). The penalty is as provided for in Chapter 20.24 of the El Paso City Code.