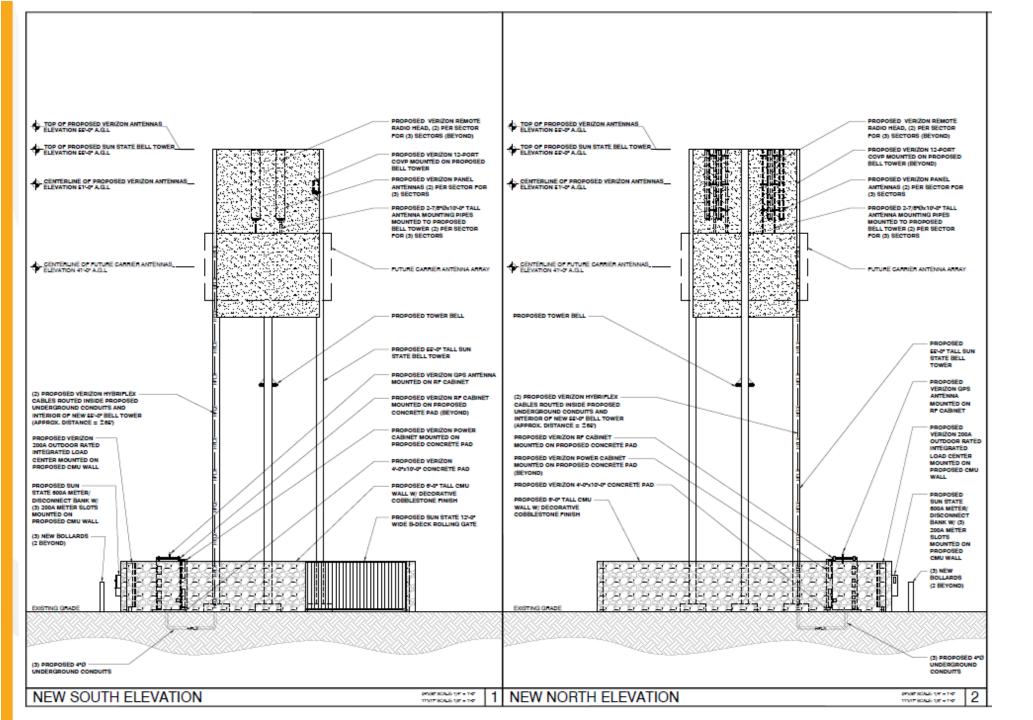

# District 1

Planning and Inspections, Philip F. Etiwe, (915) 212-1553 Planning and Inspections, Armida R. Martinez, (915) 212-1605

43. An Ordinance granting Special Permit NO. PZST21-00008, to allow for a 55' Ground-Mounted Personal Wireless Service Facility on the property described as a portion of Tracts 9B, 9C, and 10A, Block 48, Ysleta Grant, 9100 Alameda Avenue, City of El Paso, El Paso County, Texas, pursuant to Section 20.10.455 of the El Paso City Code. The penalty being as provided in Chapter 20.24 of the El Paso City Code. THIS IS AN APPEAL.

<u>21-631</u>

The proposed special permit meets the intent of the Future Land Use designation for the property and is in accordance with *Plan El Paso*, the City's Comprehensive Plan.

Subject Property: 9100 Alameda Avenue Applicant: Verizon c/o Les Gutierrez, PZST21-00008

# [POSTPONED FROM 07-07-2021]

#### **District 6**

Planning and Inspections, Philip F. Etiwe, (915) 212-1553 Planning and Inspections, Andrew Salloum, (915) 212-1603

44. An Ordinance changing the zoning of Tract of land situated in the Ysleta Town Tract Survey, Abstract No. 214, City of El Paso, El Paso, County, Texas; said Tract being part of Lots 1 & 2, Block 2, A & M Addition, an addition to the City of El Paso according to the plat recorded in Volume 45, Page 10 of the Official Public Records of El Paso County, Texas; said Tract being part of that Tract of land described in Assumption Special Warranty Deed to Ben L. Ivey, LTD. recorded in Instrument No. 20020012761 of said Official Public Records; said Tract also being all of that Tract of land described in Assumption Special Warranty Deed to Ben L. Ivey, LTD. recorded in Instrument No. 20020012760 of said Official Public Records; said Tract also being part of Parcel 1 and all of Parcel 2 described in Deed of Trust recorded in Instrument No. 20190062708 of said Official Public Records, City of El Paso, El Paso County, Texas from A-2/sc (Apartment/special contract) to C-4/sc (Commercial/special contract) and imposing conditions. The penalty is as provided for in Chapter 20.24 of the El Paso City Code. The proposed rezoning meets the intent of the Future Land Use designation for the property and is in accordance with *Plan El Paso*, the City's Comprehensive Plan. Subject Property: 9641 North Loop Drive and 215 Sofia Place Applicant: Kimely-Horn and Associates, Inc. PZRZ21-00005