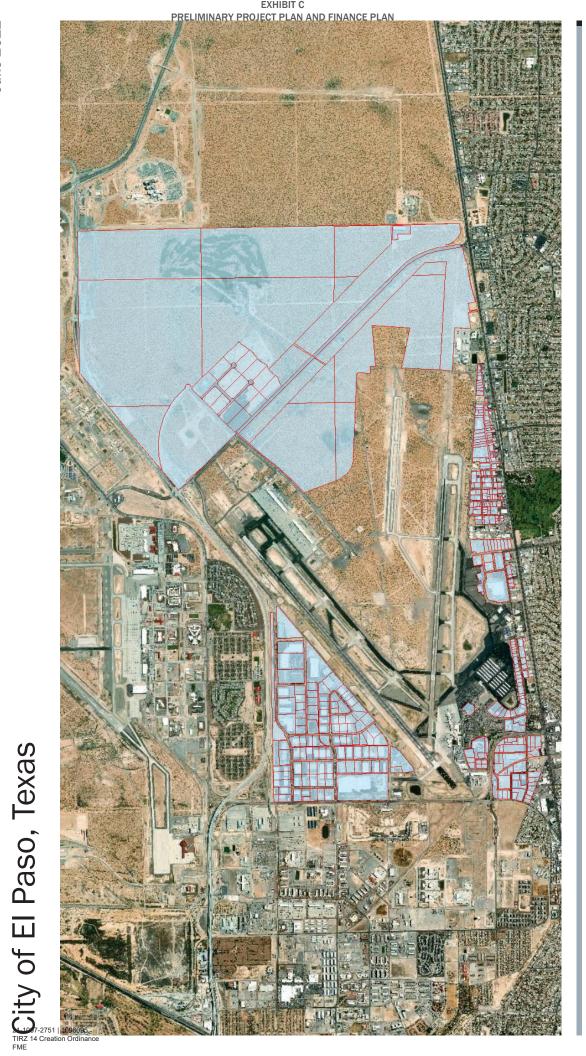

#### Districts 1 and 8

Economic and International Development, Mirella Craigo, (915) 212-1617

39. An Ordinance of the City Council of the City of El Paso, Texas, designating a noncontiguous geographic area within the City as a reinvestment zone pursuant to Chapter 311 of the Texas Tax Code, to be known as Reinvestment Zone Number Fourteen, City of El Paso; describing the boundaries of the Zone; creating a board of directors for the Zone; establishing a tax increment fund for the Zone; containing findings related to the creation of the Zone; providing a date for the termination of the Zone; providing that the Zone take effect immediately upon passage of the ordinance; providing a severability clause; and providing an effective date.

#### Districts 2 and 3

Economic and International Development, Jessica L. Herrera, (915) 212-1624