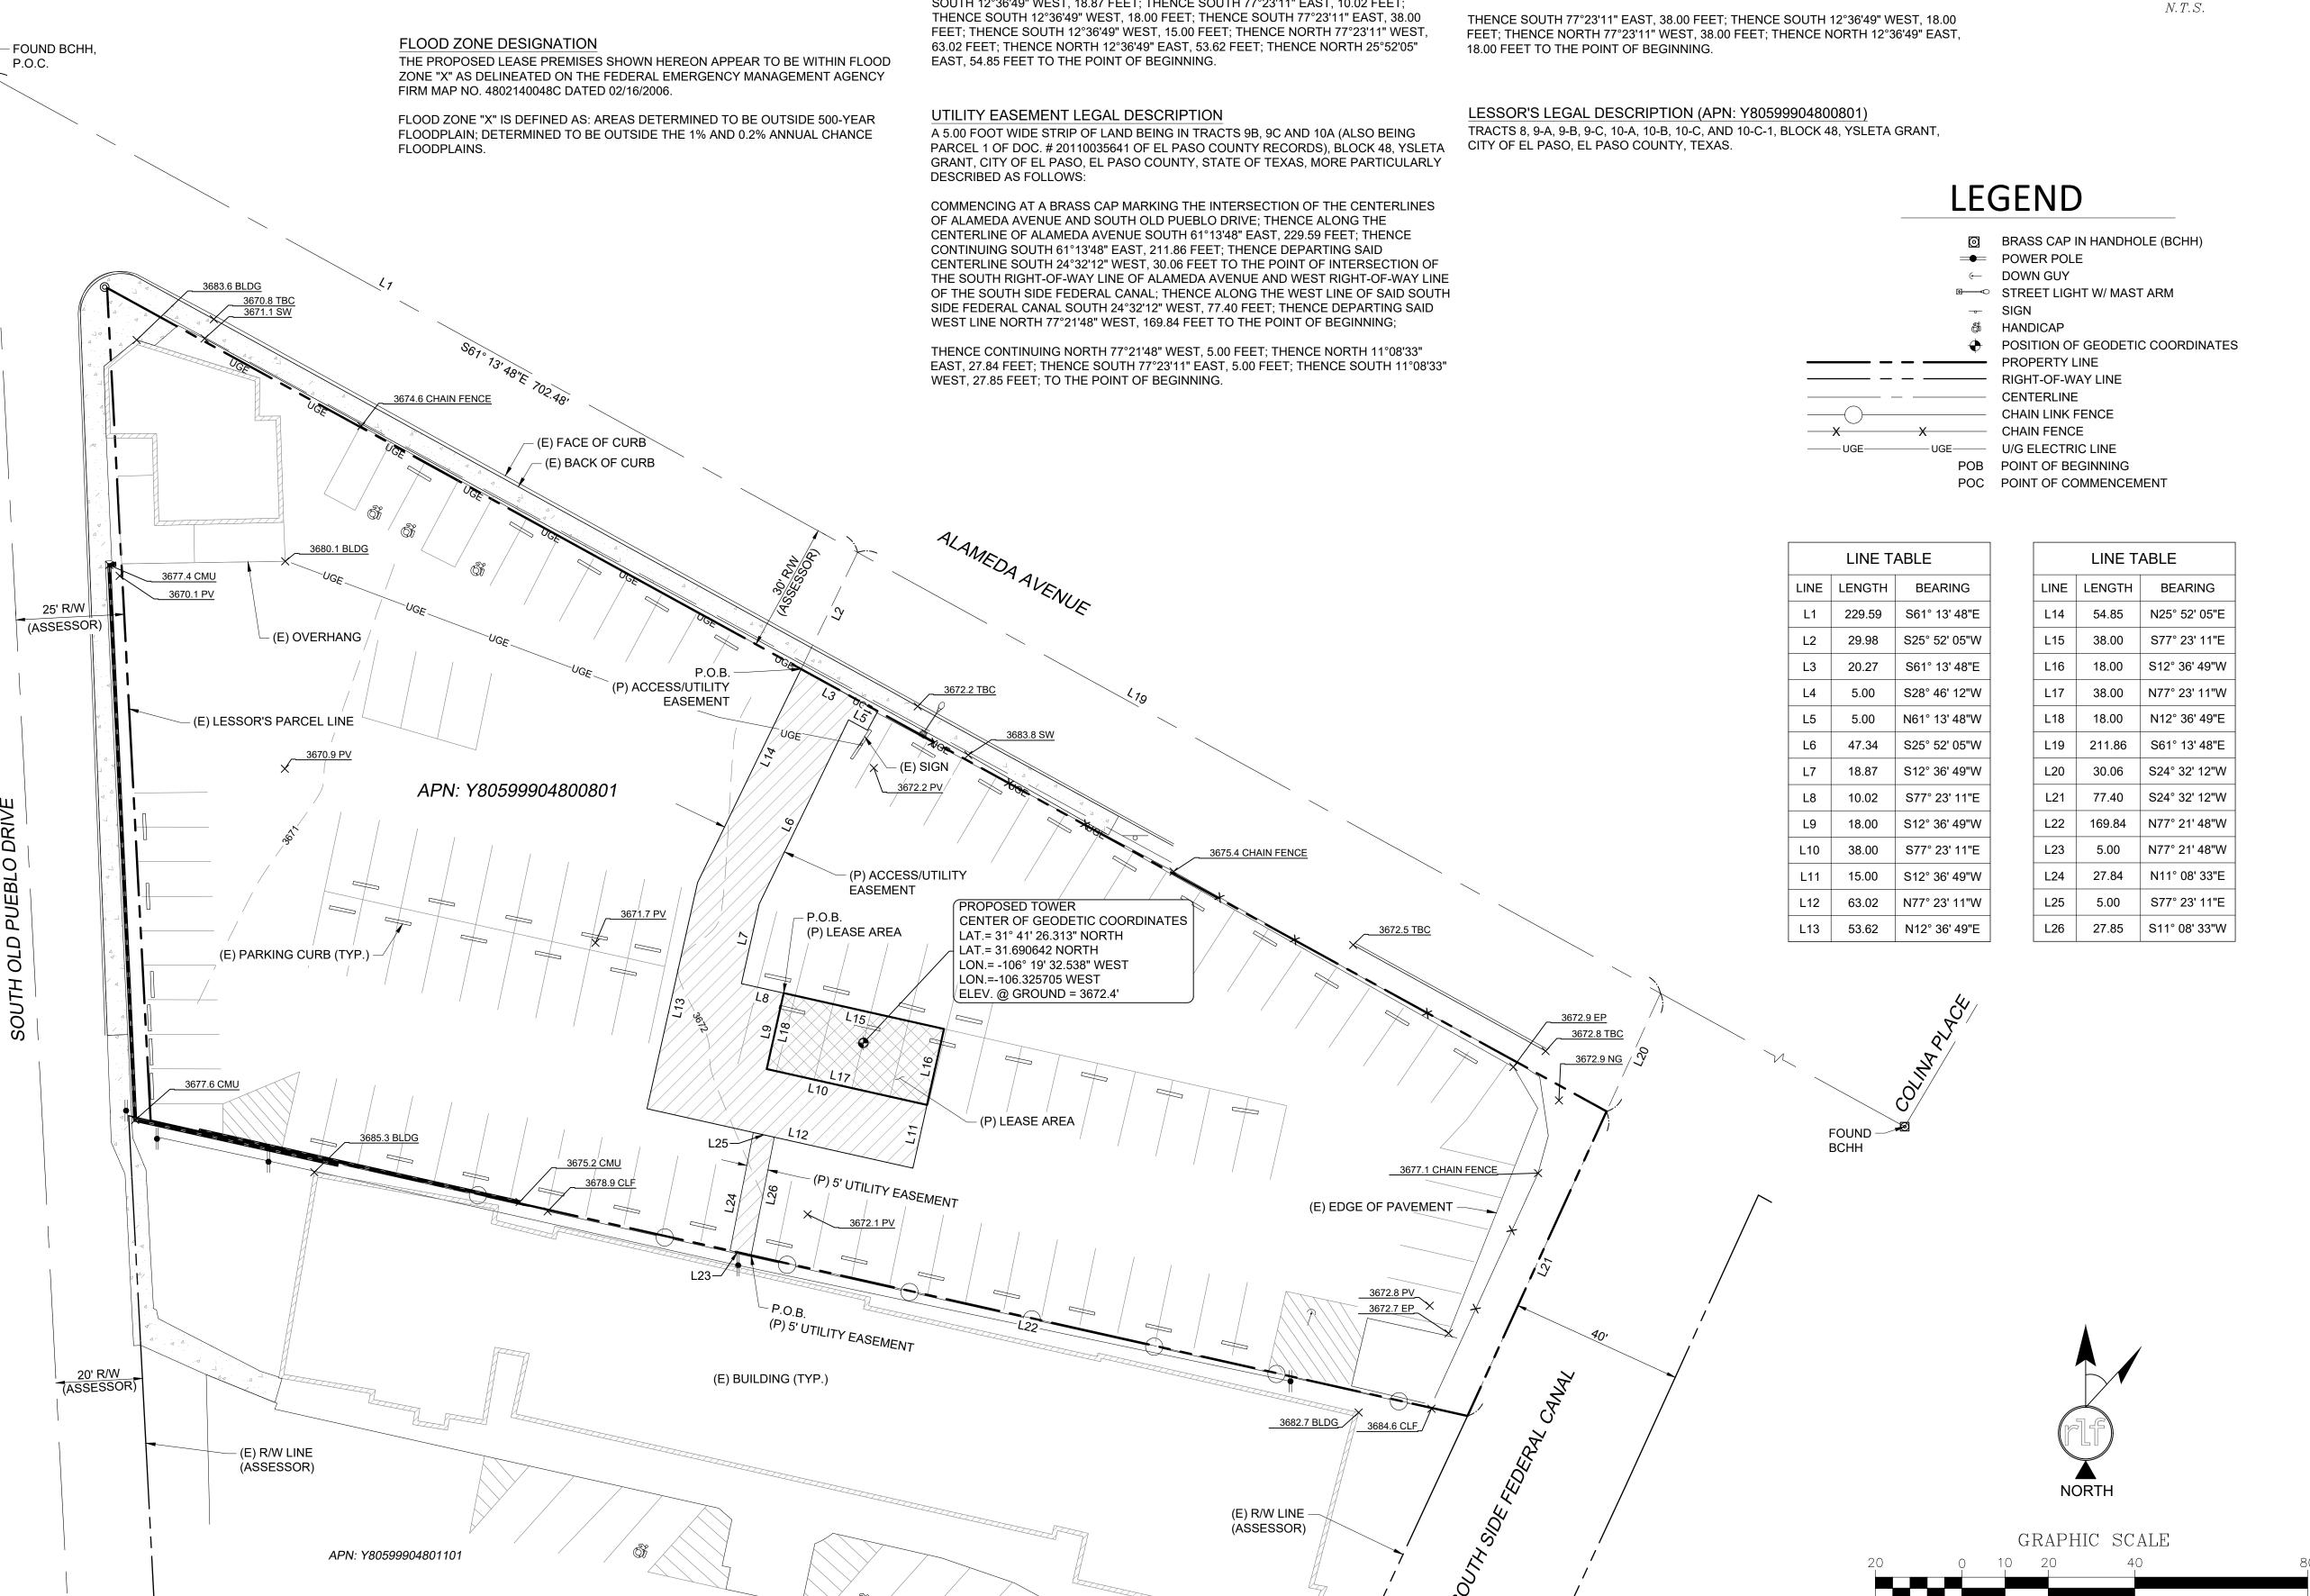

# District 1

Planning and Inspections, Philip F. Etiwe, (915) 212-1553 Planning and Inspections, Armida R. Martinez, (915) 212-1605

43. An Ordinance granting Special Permit NO. PZST21-00008, to allow for a 55' Ground-Mounted Personal Wireless Service Facility on the property described as a portion of Tracts 9B, 9C, and 10A, Block 48, Ysleta Grant, 9100 Alameda Avenue, City of El Paso, El Paso County, Texas, pursuant to Section 20.10.455 of the El Paso City Code. The penalty being as provided in Chapter 20.24 of the El Paso City Code. THIS IS AN APPEAL.

<u>21-631</u>

The proposed special permit meets the intent of the Future Land Use designation for the property and is in accordance with *Plan El Paso*, the City's Comprehensive Plan.

Subject Property: 9100 Alameda Avenue Applicant: Verizon c/o Les Gutierrez, PZST21-00008