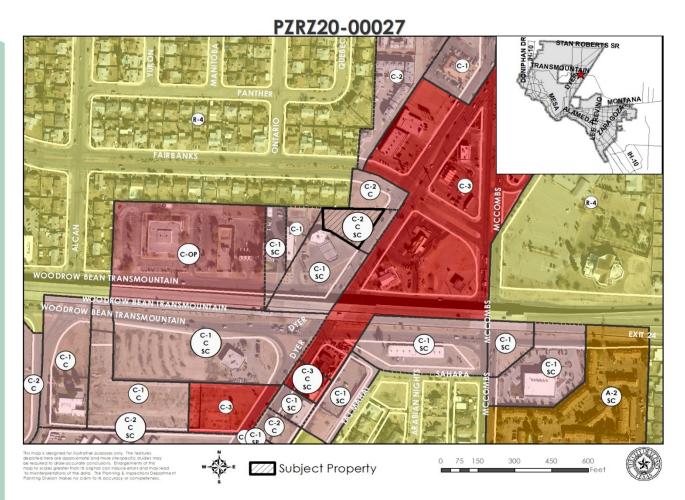

#### **District 8**

Planning and Inspections, Philip F. Etiwe, (915) 212-1553 Planning and Inspections, Andrew Salloum, (915) 212-1603

41. An Ordinance changing the zoning of Lot 1, Block 35, Colonia Verde #6, 10005 Dyer Street, City of El Paso, El Paso County, Texas, From C-2/C/SC (Commercial/condition/special contract) to C-1/C/SC (Commercial/condition/special contract). The penalty is as provided for in Chapter 20.24 of the El Paso City Code.

**21-728** 

The proposed rezoning meets the intent of the Future Land Use designation for the property and is in accordance with *Plan El Paso*, the City's Comprehensive Plan.

Subject Property: 10005 Dyer Street Applicant: Beckross Properties, LLC PZRZ20-00027

#### District 4

Planning and Inspections, Philip F. Etiwe, (915) 212-1553 Planning and Inspections, David Samaniego, (915) 212-1608

**42.** An Ordinance renewing a Special Privilege License to the El Paso Electric Company, Owner, and El Paso Parking Inc., Lessee, to permit off-street parking within a portion of Rim Road right-of-way, by extending the term for another five years.