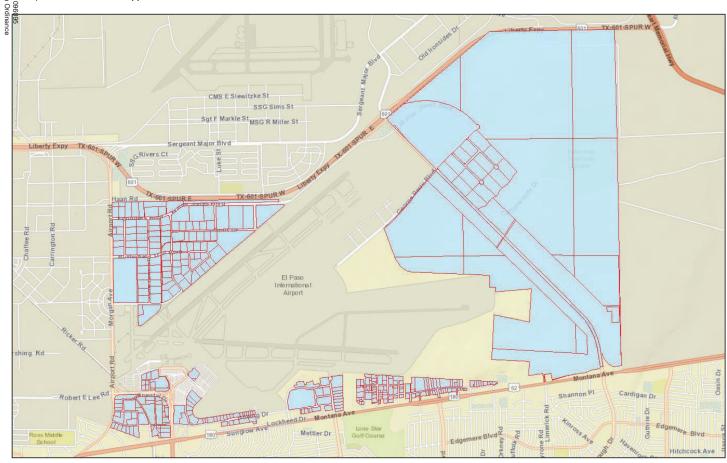

# **Goal 1: Create an Environment Conducive to Strong, Sustainable Economic Development:**

3. This Resolution is to authorize the City Manager to sign a Southern Industrial Site Lease between the City of El Paso ("Lessor") and Franklin Motors, Inc. ("Lessee") for all of Lot 5 and a portion of Lots 1, 2, 3 and 4, Block 11, El Paso International Airport Tracts, City of El Paso, El Paso County, Texas, municipally known and numbered as 8601 Lockheed, El Paso, Texas.

21-839

The initial lease term is twenty (20) years with two (2) ten (10) year options. The site is 172,665 square feet at \$ .40 per square foot and the annual rate is \$69,066.00, an increase of \$42,734.59 annually from the expiring lease.

#### **District 3**

Airport, Sam Rodriguez, (915) 212-7300

4. This item is a Resolution to authorize the City Manager, or designee, to sign a Lessor's Approval of Assignment by and between the City of El Paso, Computer Labs, Inc., and Salvation 47, LLC for the following described property: A portion of Lot 4 and a portion of Lot 5, Block 6, Butterfield Trail Industrial Park Unit One, Replat "A", El Paso International Airport, City of El Paso, El Paso County, Texas, and commonly known as 3 Butterfield Trail, El Paso Texas.

**21-854** 

The lease term is forty (40) years with one (1) year and seven (7) months remaining plus one (1) ten (10) year option. The site is 131,999 square feet (115,691 square feet at \$0.1728/square foot/year and 16,308 square feet at \$0.1439/square foot/year) which equals to \$22,339.80 annually or \$1,861.65 per month. The initial term of the lease agreement expires February 28, 2023.