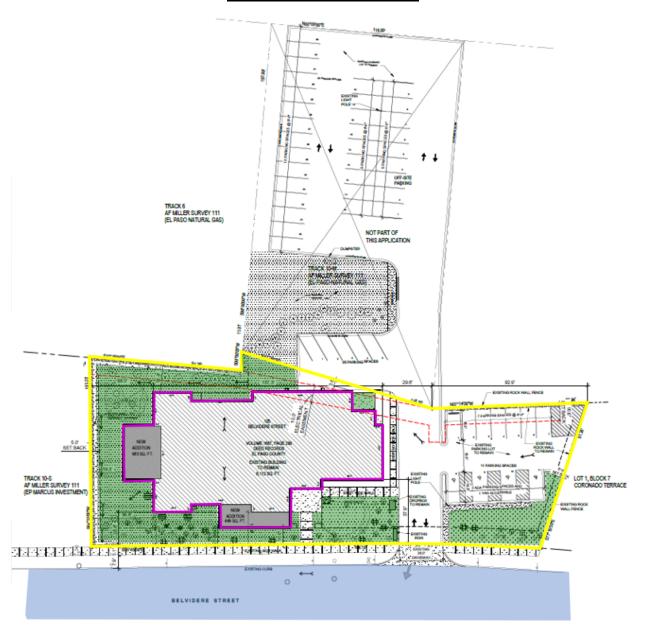

# Goal 3: Promote the Visual Image of El Paso

**40.** An Ordinance changing the zoning of the property described as a portion of Tract 10-2, A.F. Miller Survey No. 211, 125 Belvidere Street, City of El Paso, El

**21-719** 

Paso County, Texas from R-3 (Residential) and A-O (Apartment/Office) to S-D (Special Development), pursuant to Section 20.04.360, and approving a detailed site development plan pursuant to Section 20.04.150 and 20.10.360 of the El Paso City Code to allow for front and rear yard setback reductions as permitted in the S-D (Special Development) zone district. The penalty is as provided for in Chapter 20.24 of the El Paso City Code. The proposed rezoning meets the intent of the Future Land Use designation for the property and is in accordance with Plan El Paso, the City's Comprehensive Plan. Subject Property: 125 Belvidere Street Applicant: City of El Paso PZRZ21-00008

#### **District 8**

Planning and Inspections, Philip F. Etiwe, (915) 212-1553 Planning and Inspections, Andrew Salloum, (915) 212-1603

41. An Ordinance changing the zoning of Lot 1, Block 35, Colonia Verde #6, 10005 Dyer Street, City of El Paso, El Paso County, Texas, From C-2/C/SC (Commercial/condition/special contract) to C-1/C/SC (Commercial/condition/special contract). The penalty is as provided for in Chapter 20.24 of the El Paso City Code.