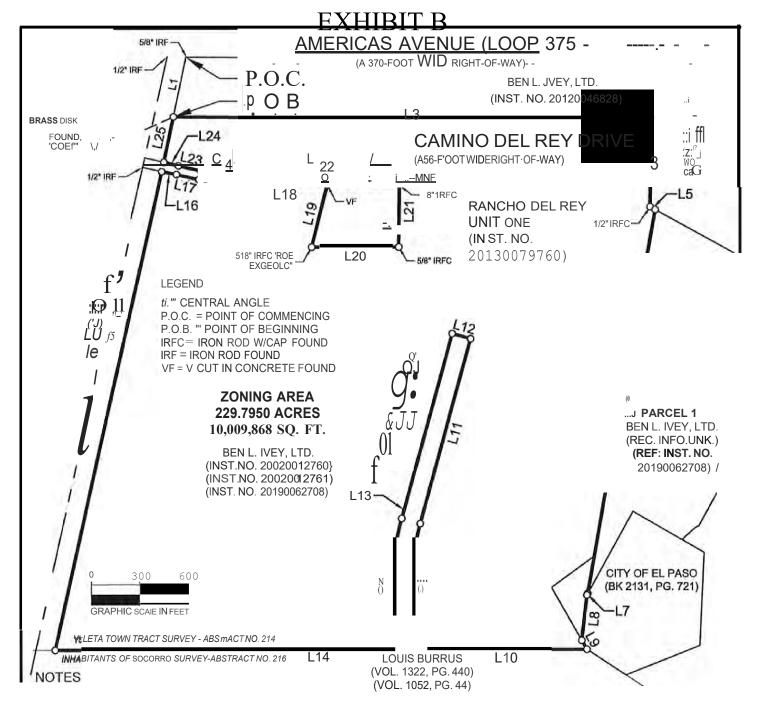

#### **District 6**

Planning and Inspections, Philip F. Etiwe, (915) 212-1553 Planning and Inspections, Andrew Salloum, (915) 212-1603

44. An Ordinance changing the zoning of Tract of land situated in the Ysleta Town Tract Survey, Abstract No. 214, City of El Paso, El Paso, County, Texas; said Tract being part of Lots 1 & 2, Block 2, A & M Addition, an addition to the City of El Paso according to the plat recorded in Volume 45, Page 10 of the Official Public Records of El Paso County, Texas; said Tract being part of that Tract of land described in Assumption Special Warranty Deed to Ben L. Ivey, LTD. recorded in Instrument No. 20020012761 of said Official Public Records; said Tract also being all of that Tract of land described in Assumption Special Warranty Deed to Ben L. Ivey, LTD. recorded in Instrument No. 20020012760 of said Official Public Records; said Tract also being part of Parcel 1 and all of Parcel 2 described in Deed of Trust recorded in Instrument No. 20190062708 of said Official Public Records, City of El Paso, El Paso County, Texas from A-2/sc (Apartment/special contract) to C-4/sc (Commercial/special contract) and imposing conditions. The penalty is as provided for in Chapter 20.24 of the El Paso City Code. The proposed rezoning meets the intent of the Future Land Use designation for the property and is in accordance with *Plan El Paso*, the City's Comprehensive Plan. Subject Property: 9641 North Loop Drive and 215 Sofia Place Applicant: Kimely-Horn and Associates, Inc. PZRZ21-00005

# **District 6**

Planning and Inspections, Philip F. Etiwe, (915) 212-1553 Planning and Inspections, Raul Garcia, (915) 212-1643

45. An Ordinance changing the zoning of Tract 19B, Block 2, Ysleta Grant El Paso, City of El Paso, El Paso County, Texas (Ysleta Grant Map, Block 2, December 1929) from R-F (Ranch-Farm) to C-4/c (Commercial/condition) and imposing conditions. The penalty is as provided for in Chapter 20.24 of the El Paso City Code.

21-712

21-724

<u>21-731</u>

1 & 2, Block 2, A & M Addition, an addition to the City of El Paso according to the plat recorded in Volume 45, Page 10 of the Official Public Records of El Paso County, Texas; said Tract being part of that Tract of land described in Assumption Special Warranty Deed to Ben L. Ivey, LTD. recorded in Instrument No. 20020012761 of said Official Public Records; said Tract also being all of that Tract of land described in Assumption Special Warranty Deed to Ben L. Ivey, LTD. recorded in Instrument No. 20020012760 of said Official Public Records; said Tract also being part of Parcel 1 and all of Parcel 2 described in Deed Of Trust recorded in Instrument No. 20190062708 of said Official Public Records, City of El Paso, El Paso County, Texas, from O-3, Agriculture to G-7, Industrial. Subject Property: 9641 North Loop Dr. and 215 Sofia Pl. Applicant: Kimley-Horn and Associates, Inc. PLCP21-00001