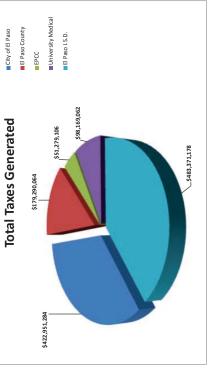

#### Goal 1: Create an Environment Conducive to Strong, Sustainable Economic Development:

38. An Ordinance approving amendment number twenty to the Project Plan and Reinvestment Zone financing plan for Tax Increment Reinvestment Zone (TIRZ) Number Five, City of El Paso, Texas, to allocate up to One Hundred Thousand dollars of the Tax Increment Reinvestment Zone annual revenue to the Downtown Management District Commercial Façade Improvement Program; adopting said amendments as required by section 311.011(e) Texas Tax Code.

#### Districts 1 and 8

Economic and International Development, Mirella Craigo, (915) 212-1617

39. An Ordinance of the City Council of the City of El Paso, Texas, designating a noncontiguous geographic area within the City as a reinvestment zone pursuant to Chapter 311 of the Texas Tax Code, to be known as Reinvestment Zone Number Fourteen, City of El Paso; describing the boundaries of the Zone; creating a board of directors for the Zone; establishing a tax increment fund for the Zone; containing findings related to the creation of the Zone; providing a date for the termination of the Zone; providing that the Zone take effect immediately upon passage of the ordinance; providing a severability clause; and providing an effective date.

21-793

#### Districts 2 and 3

Economic and International Development, Jessica L. Herrera, (915) 212-1624