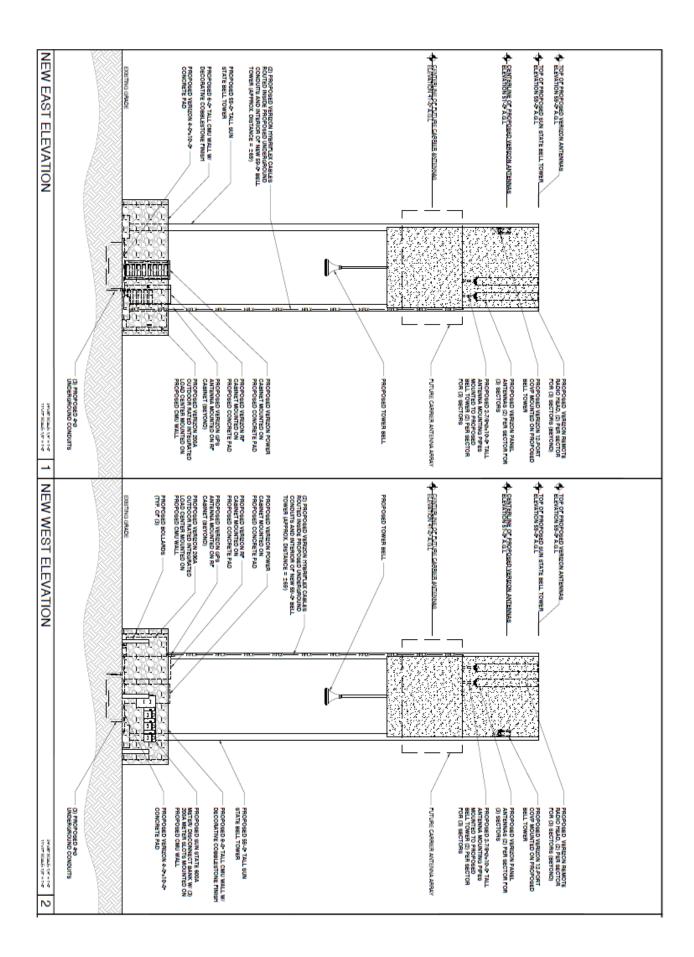

# District 1

Planning and Inspections, Philip F. Etiwe, (915) 212-1553 Planning and Inspections, Armida R. Martinez, (915) 212-1605

43. An Ordinance granting Special Permit NO. PZST21-00008, to allow for a 55' Ground-Mounted Personal Wireless Service Facility on the property described as a portion of Tracts 9B, 9C, and 10A, Block 48, Ysleta Grant, 9100 Alameda Avenue, City of El Paso, El Paso County, Texas, pursuant to Section 20.10.455 of the El Paso City Code. The penalty being as provided in Chapter 20.24 of the El Paso City Code. THIS IS AN APPEAL.

<u>21-631</u>

The proposed special permit meets the intent of the Future Land Use designation for the property and is in accordance with *Plan El Paso*, the City's Comprehensive Plan.

Subject Property: 9100 Alameda Avenue Applicant: Verizon c/o Les Gutierrez, PZST21-00008

# [POSTPONED FROM 07-07-2021]

#### **District 6**

Planning and Inspections, Philip F. Etiwe, (915) 212-1553 Planning and Inspections, Andrew Salloum, (915) 212-1603

44. An Ordinance changing the zoning of Tract of land situated in the Ysleta Town Tract Survey, Abstract No. 214, City of El Paso, El Paso, County, Texas; said Tract being part of Lots 1 & 2, Block 2, A & M Addition, an addition to the City of El Paso according to the plat recorded in Volume 45, Page 10 of the Official Public Records of El Paso County, Texas; said Tract being part of that Tract of land described in Assumption Special Warranty Deed to Ben L. Ivey, LTD. recorded in Instrument No. 20020012761 of said Official Public Records; said Tract also being all of that Tract of land described in Assumption Special Warranty Deed to Ben L. Ivey, LTD. recorded in Instrument No. 20020012760 of said Official Public Records; said Tract also being part of Parcel 1 and all of Parcel 2 described in Deed of Trust recorded in Instrument No. 20190062708 of said Official Public Records, City of El Paso, El Paso County, Texas from A-2/sc (Apartment/special contract) to C-4/sc (Commercial/special contract) and imposing conditions. The penalty is as provided for in Chapter 20.24 of the El Paso City Code. The proposed rezoning meets the intent of the Future Land Use designation for the property and is in accordance with *Plan El Paso*, the City's Comprehensive Plan. Subject Property: 9641 North Loop Drive and 215 Sofia Place Applicant: Kimely-Horn and Associates, Inc. PZRZ21-00005