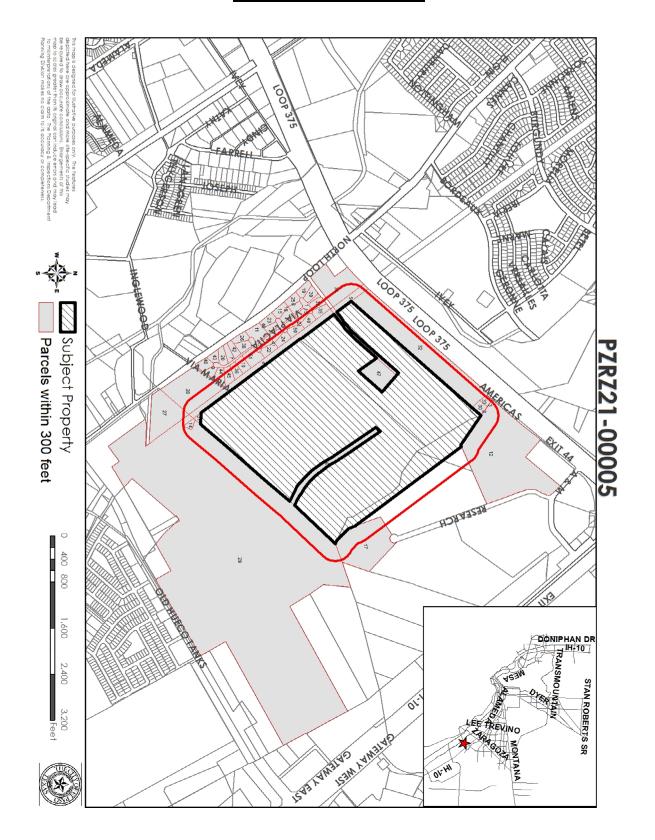

#### **District 6**

Planning and Inspections, Philip F. Etiwe, (915) 212-1553 Planning and Inspections, Andrew Salloum, (915) 212-1603

44. An Ordinance changing the zoning of Tract of land situated in the Ysleta Town Tract Survey, Abstract No. 214, City of El Paso, El Paso, County, Texas; said Tract being part of Lots 1 & 2, Block 2, A & M Addition, an addition to the City of El Paso according to the plat recorded in Volume 45, Page 10 of the Official Public Records of El Paso County, Texas; said Tract being part of that Tract of land described in Assumption Special Warranty Deed to Ben L. Ivey, LTD. recorded in Instrument No. 20020012761 of said Official Public Records; said Tract also being all of that Tract of land described in Assumption Special Warranty Deed to Ben L. Ivey, LTD. recorded in Instrument No. 20020012760 of said Official Public Records; said Tract also being part of Parcel 1 and all of Parcel 2 described in Deed of Trust recorded in Instrument No. 20190062708 of said Official Public Records, City of El Paso, El Paso County, Texas from A-2/sc (Apartment/special contract) to C-4/sc (Commercial/special contract) and imposing conditions. The penalty is as provided for in Chapter 20.24 of the El Paso City Code. The proposed rezoning meets the intent of the Future Land Use designation for the property and is in accordance with *Plan El Paso*, the City's Comprehensive Plan. Subject Property: 9641 North Loop Drive and 215 Sofia Place Applicant: Kimely-Horn and Associates, Inc. PZRZ21-00005

21-712

21-724

<u>21-731</u>

1 & 2, Block 2, A & M Addition, an addition to the City of El Paso according to the plat recorded in Volume 45, Page 10 of the Official Public Records of El Paso County, Texas; said Tract being part of that Tract of land described in Assumption Special Warranty Deed to Ben L. Ivey, LTD. recorded in Instrument No. 20020012761 of said Official Public Records; said Tract also being all of that Tract of land described in Assumption Special Warranty Deed to Ben L. Ivey, LTD. recorded in Instrument No. 20020012760 of said Official Public Records; said Tract also being part of Parcel 1 and all of Parcel 2 described in Deed Of Trust recorded in Instrument No. 20190062708 of said Official Public Records, City of El Paso, El Paso County, Texas, from O-3, Agriculture to G-7, Industrial. Subject Property: 9641 North Loop Dr. and 215 Sofia Pl. Applicant: Kimley-Horn and Associates, Inc. PLCP21-00001