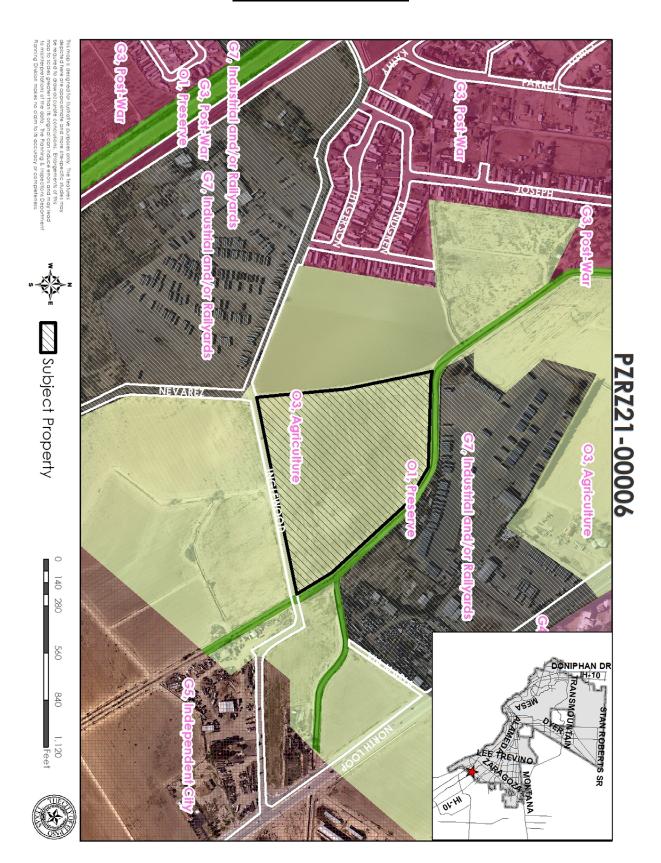

#### **District 6**

Planning and Inspections, Philip F. Etiwe, (915) 212-1553 Planning and Inspections, Karina Brasgalla, (915) 212-1604

47. An Ordinance amending the Future Land Use Map (FLUM) contained in "Plan El Paso" for the properties legally described as all of Tract 19B, Block 2, Ysleta Grant, City of El Paso, El Paso County, Texas, from O-3, Agriculture to G-7, Industrial. Subject Property: 551 Inglewood Dr. Applicant: Inglewood Properties, LLC PLCP21-00002

<u>21-732</u>

#### **District 6**

Planning and Inspections, Philip F. Etiwe, (915) 212-1553 Planning and Inspections, Karina Brasgalla, (915) 212-1604