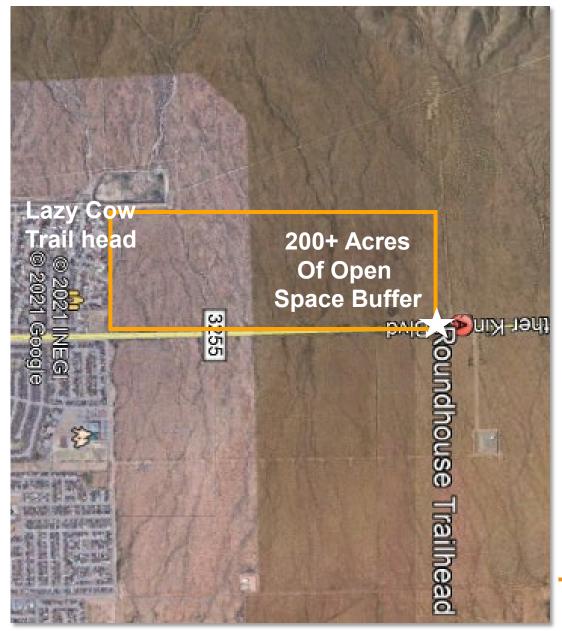

number of properties
- Selected property offers opportunity to conserve open space while ensuring trail amenities are not impacted
- Accessible from major transportation thoroughfares
- Available utility and storm water infrastructure reduce construction costs
- Land held in EP Water inventorymemorandum of understanding with EP Water allows transfer for City use at 25% of the appraised value

# Joint Public Safety Academy



- Academy to be surrounded by dedicated open space
- Parking area can be used by trail users during nonbusiness hours
- Location offers some security presence near the trailheads and open space
- QoL and Public Safety Bond funding used to maximize open space purchase and potentially improve road to Round House



**Proposed Academy** 

# **Trailhead Locations**











# **Academy Amenities**



- Fire training Props
- Indoor shooting range
- Swift water rescue pool
- Class rooms/Auditorium
- Fitness gym
- A simulation room
- Police tactical training facility
- Mock courtroom
- Emergency vehicle training area
- Academy co-located with Fire Department HQ and Fire Vehicle Maintenance and Logistics Ctr.







# Example Police Training Amenities











# Example Fire Training Props







# **Project Schedule**



- Property Acquisition: Ongoing through MOU between City + EPWater
- Programming: May 2021 December 2021
- Design/Builder Selection: December 2021 June 2022
- Design and Construction: July 2022 January 2024









| Project               | Status