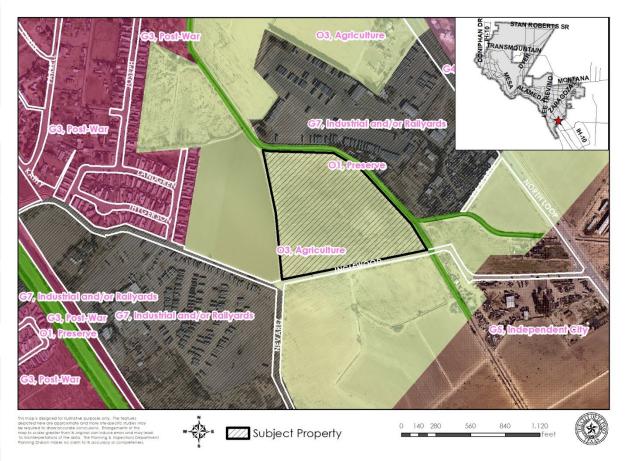

#### **District 6**

Planning and Inspections, Philip F. Etiwe, (915) 212-1553 Planning and Inspections, Karina Brasgalla, (915) 212-1604

47. An Ordinance amending the Future Land Use Map (FLUM) contained in "Plan El Paso" for the properties legally described as all of Tract 19B, Block 2, Ysleta Grant, City of El Paso, El Paso County, Texas, from O-3, Agriculture to G-7, Industrial. Subject Property: 551 Inglewood Dr. Applicant: Inglewood Properties, LLC PLCP21-00002

<u>21-732</u>

#### **District 6**

Planning and Inspections, Philip F. Etiwe, (915) 212-1553 Planning and Inspections, Karina Brasgalla, (915) 212-1604