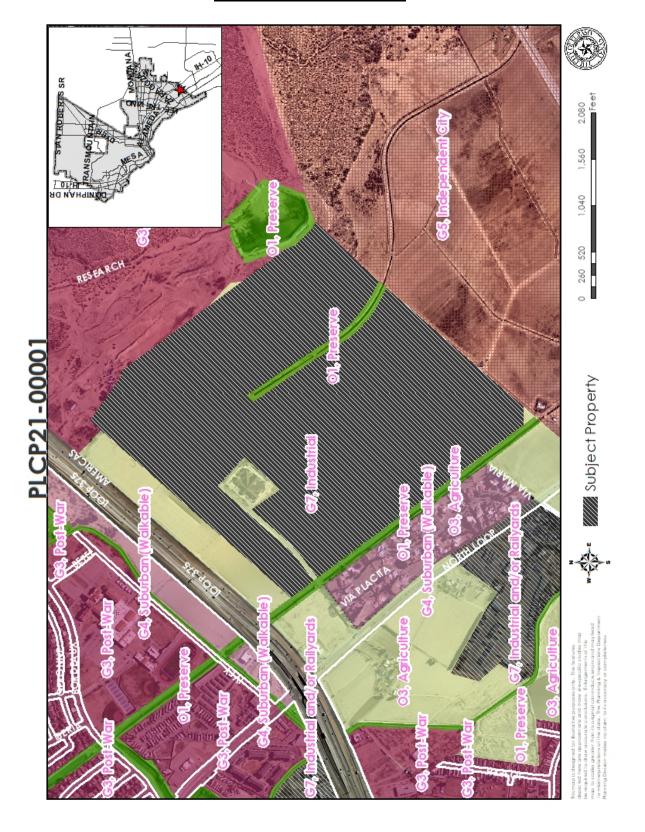

21-712

21-724

<u>21-731</u>

1 & 2, Block 2, A & M Addition, an addition to the City of El Paso according to the plat recorded in Volume 45, Page 10 of the Official Public Records of El Paso County, Texas; said Tract being part of that Tract of land described in Assumption Special Warranty Deed to Ben L. Ivey, LTD. recorded in Instrument No. 20020012761 of said Official Public Records; said Tract also being all of that Tract of land described in Assumption Special Warranty Deed to Ben L. Ivey, LTD. recorded in Instrument No. 20020012760 of said Official Public Records; said Tract also being part of Parcel 1 and all of Parcel 2 described in Deed Of Trust recorded in Instrument No. 20190062708 of said Official Public Records, City of El Paso, El Paso County, Texas, from O-3, Agriculture to G-7, Industrial. Subject Property: 9641 North Loop Dr. and 215 Sofia Pl. Applicant: Kimley-Horn and Associates, Inc. PLCP21-00001

#### **District 6**

Planning and Inspections, Philip F. Etiwe, (915) 212-1553 Planning and Inspections, Karina Brasgalla, (915) 212-1604

47. An Ordinance amending the Future Land Use Map (FLUM) contained in "Plan El Paso" for the properties legally described as all of Tract 19B, Block 2, Ysleta Grant, City of El Paso, El Paso County, Texas, from O-3, Agriculture to G-7, Industrial. Subject Property: 551 Inglewood Dr. Applicant: Inglewood Properties, LLC PLCP21-00002