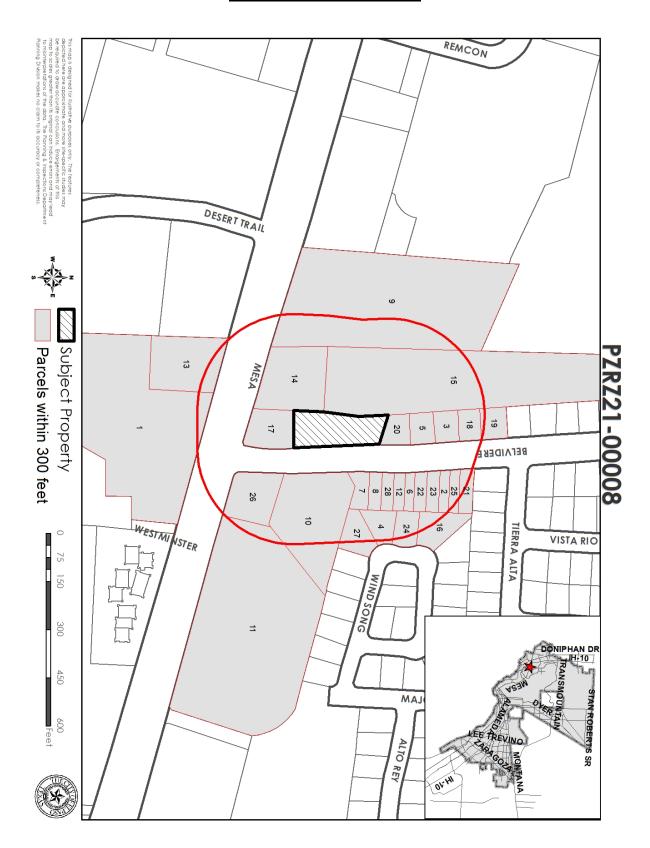

# Goal 3: Promote the Visual Image of El Paso

**40.** An Ordinance changing the zoning of the property described as a portion of Tract 10-2, A.F. Miller Survey No. 211, 125 Belvidere Street, City of El Paso, El

**21-719** 

Paso County, Texas from R-3 (Residential) and A-O (Apartment/Office) to S-D (Special Development), pursuant to Section 20.04.360, and approving a detailed site development plan pursuant to Section 20.04.150 and 20.10.360 of the El Paso City Code to allow for front and rear yard setback reductions as permitted in the S-D (Special Development) zone district. The penalty is as provided for in Chapter 20.24 of the El Paso City Code. The proposed rezoning meets the intent of the Future Land Use designation for the property and is in accordance with Plan El Paso, the City's Comprehensive Plan. Subject Property: 125 Belvidere Street Applicant: City of El Paso PZRZ21-00008

#### **District 8**

Planning and Inspections, Philip F. Etiwe, (915) 212-1553 Planning and Inspections, Andrew Salloum, (915) 212-1603

41. An Ordinance changing the zoning of Lot 1, Block 35, Colonia Verde #6, 10005 Dyer Street, City of El Paso, El Paso County, Texas, From C-2/C/SC (Commercial/condition/special contract) to C-1/C/SC (Commercial/condition/special contract). The penalty is as provided for in Chapter 20.24 of the El Paso City Code.