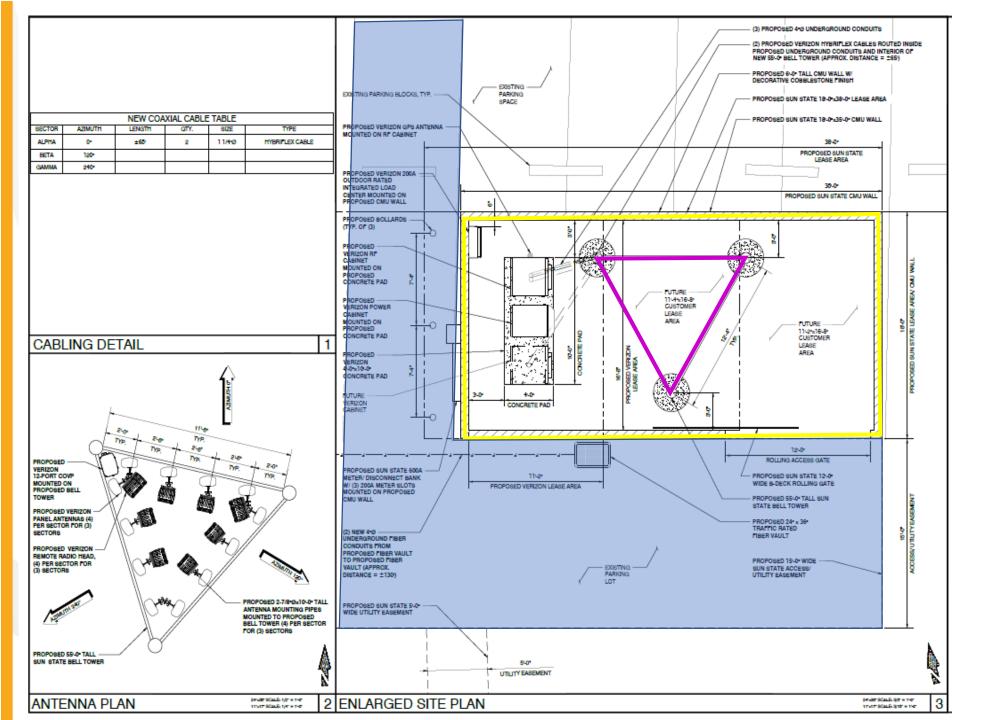

# District 1

Planning and Inspections, Philip F. Etiwe, (915) 212-1553 Planning and Inspections, Armida R. Martinez, (915) 212-1605

43. An Ordinance granting Special Permit NO. PZST21-00008, to allow for a 55' Ground-Mounted Personal Wireless Service Facility on the property described as a portion of Tracts 9B, 9C, and 10A, Block 48, Ysleta Grant, 9100 Alameda Avenue, City of El Paso, El Paso County, Texas, pursuant to Section 20.10.455 of the El Paso City Code. The penalty being as provided in Chapter 20.24 of the El Paso City Code. THIS IS AN APPEAL.

<u>21-631</u>

The proposed special permit meets the intent of the Future Land Use designation for the property and is in accordance with *Plan El Paso*, the City's Comprehensive Plan.

Subject Property: 9100 Alameda Avenue Applicant: Verizon c/o Les Gutierrez, PZST21-00008

# [POSTPONED FROM 07-07-2021]

#### **District 6**

Planning and Inspections, Philip F. Etiwe, (915) 212-1553 Planning and Inspections, Andrew Salloum, (915) 212-1603

44. An Ordinance changing the zoning of Tract of land situated in the Ysleta Town Tract Survey, Abstract No. 214, City of El Paso, El Paso, County, Texas; said Tract being part of Lots 1 & 2, Block 2, A & M Addition, an addition to the City of El Paso according to the plat recorded in Volume 45, Page 10 of the Official Public Records of El Paso County, Texas; said Tract being part of that Tract of land described in Assumption Special Warranty Deed to Ben L. Ivey, LTD. recorded in Instrument No. 20020012761 of said Official Public Records; said Tract also being all of that Tract of land described in Assumption Special Warranty Deed to Ben L. Ivey, LTD. recorded in Instrument No. 20020012760 of said Official Public Records; said Tract also being part of Parcel 1 and all of Parcel 2 described in Deed of Trust recorded in Instrument No. 20190062708 of said Official Public Records, City of El Paso, El Paso County, Texas from A-2/sc (Apartment/special contract) to C-4/sc (Commercial/special contract) and imposing conditions. The penalty is as provided for in Chapter 20.24 of the El Paso City Code. The proposed rezoning meets the intent of the Future Land Use designation for the property and is in accordance with *Plan El Paso*, the City's Comprehensive Plan. Subject Property: 9641 North Loop Drive and 215 Sofia Place Applicant: Kimely-Horn and Associates, Inc. PZRZ21-00005