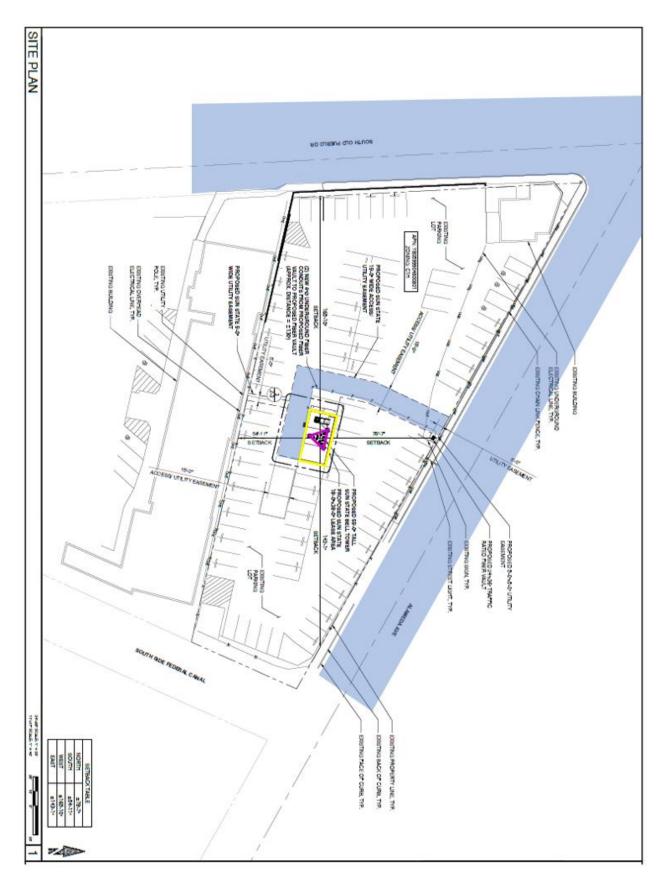

# District 1

Planning and Inspections, Philip F. Etiwe, (915) 212-1553 Planning and Inspections, Armida R. Martinez, (915) 212-1605

43. An Ordinance granting Special Permit NO. PZST21-00008, to allow for a 55' Ground-Mounted Personal Wireless Service Facility on the property described as a portion of Tracts 9B, 9C, and 10A, Block 48, Ysleta Grant, 9100 Alameda Avenue, City of El Paso, El Paso County, Texas, pursuant to Section 20.10.455 of the El Paso City Code. The penalty being as provided in Chapter 20.24 of the El Paso City Code. THIS IS AN APPEAL.

<u>21-631</u>

The proposed special permit meets the intent of the Future Land Use designation for the property and is in accordance with *Plan El Paso*, the City's Comprehensive Plan.

Subject Property: 9100 Alameda Avenue Applicant: Verizon c/o Les Gutierrez, PZST21-00008