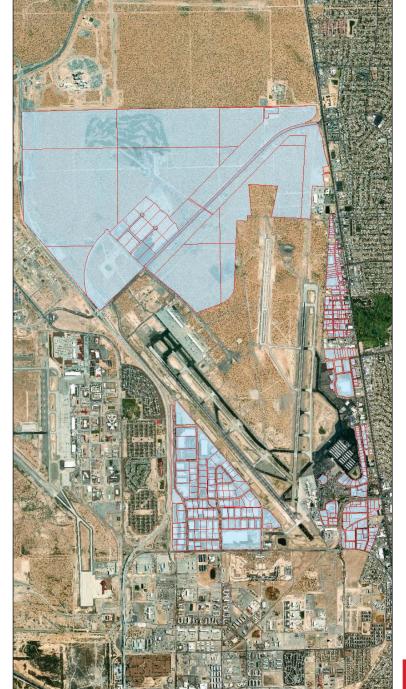

# **Goal 1: Create an Environment Conducive to Strong, Sustainable Economic Development:**

3. This Resolution is to authorize the City Manager to sign a Southern Industrial Site Lease between the City of El Paso ("Lessor") and Franklin Motors, Inc. ("Lessee") for all of Lot 5 and a portion of Lots 1, 2, 3 and 4, Block 11, El Paso International Airport Tracts, City of El Paso, El Paso County, Texas, municipally known and numbered as 8601 Lockheed, El Paso, Texas.

21-839

The initial lease term is twenty (20) years with two (2) ten (10) year options. The site is 172,665 square feet at \$ .40 per square foot and the annual rate is \$69,066.00, an increase of \$42,734.59 annually from the expiring lease.

#### **District 3**

Airport, Sam Rodriguez, (915) 212-7300

4. This item is a Resolution to authorize the City Manager, or designee, to sign a Lessor's Approval of Assignment by and between the City of El Paso, Computer Labs, Inc., and Salvation 47, LLC for the following described property: A portion of Lot 4 and a portion of Lot 5, Block 6, Butterfield Trail Industrial Park Unit One, Replat "A", El Paso International Airport, City of El Paso, El Paso County, Texas, and commonly known as 3 Butterfield Trail, El Paso Texas.

**21-854** 

The lease term is forty (40) years with one (1) year and seven (7) months remaining plus one (1) ten (10) year option. The site is 131,999 square feet (115,691 square feet at \$0.1728/square foot/year and 16,308 square feet at \$0.1439/square foot/year) which equals to \$22,339.80 annually or \$1,861.65 per month. The initial term of the lease agreement expires February 28, 2023.