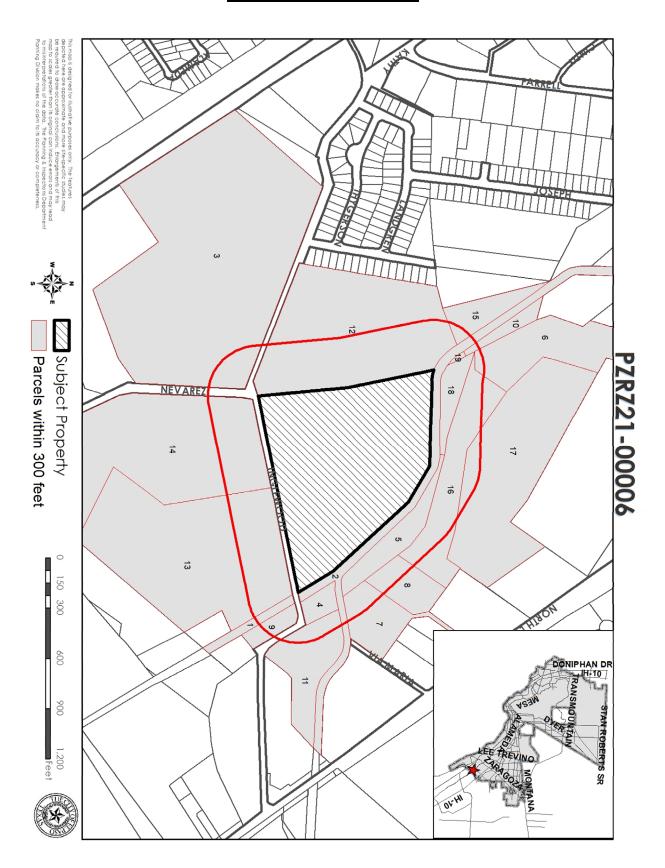

# **District 6**

Planning and Inspections, Philip F. Etiwe, (915) 212-1553 Planning and Inspections, Raul Garcia, (915) 212-1643

45. An Ordinance changing the zoning of Tract 19B, Block 2, Ysleta Grant El Paso, City of El Paso, El Paso County, Texas (Ysleta Grant Map, Block 2, December 1929) from R-F (Ranch-Farm) to C-4/c (Commercial/condition) and imposing conditions. The penalty is as provided for in Chapter 20.24 of the El Paso City Code.

The proposed rezoning meets the intent of the Future Land Use designation for the property and is in accordance with *Plan El Paso*, the City's Comprehensive Plan.

Subject Property: 551 Inglewood Drive Applicant: Inglewood Properties, LLC PZRZ21-00006

# **District 6**

Planning and Inspections, Philip F. Etiwe, (915) 212-1553 Planning and Inspections, Raul Garcia, (915) 212-1643

46. An Ordinance amending the Future Land Use Map (FLUM) contained in "Plan El Paso" for a Tract of land situated in the Ysleta Town Tract Survey, Abstract No. 214, City of El Paso, El Paso, County, Texas; said Tract being part of Lots