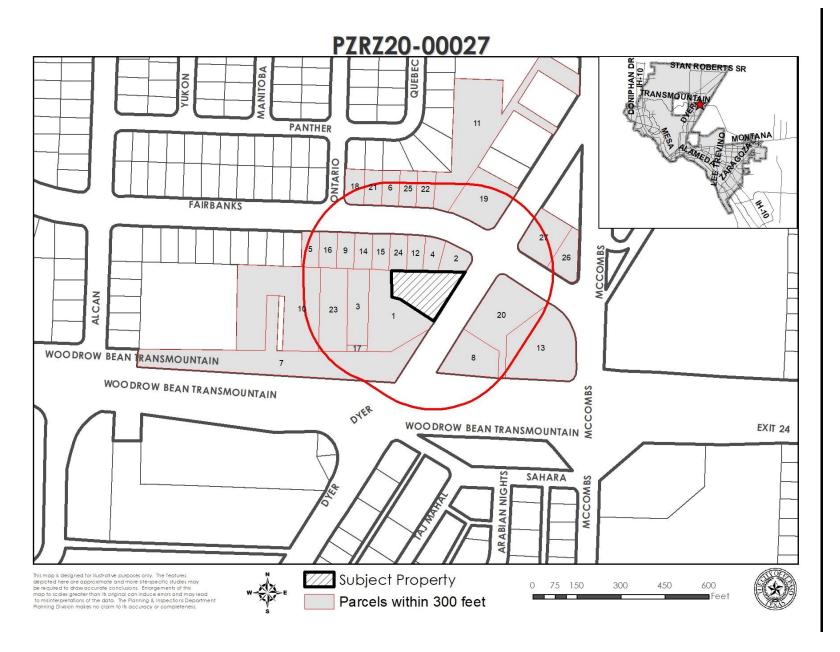

#### **District 8**

Planning and Inspections, Philip F. Etiwe, (915) 212-1553 Planning and Inspections, Andrew Salloum, (915) 212-1603

41. An Ordinance changing the zoning of Lot 1, Block 35, Colonia Verde #6, 10005 Dyer Street, City of El Paso, El Paso County, Texas, From C-2/C/SC (Commercial/condition/special contract) to C-1/C/SC (Commercial/condition/special contract). The penalty is as provided for in Chapter 20.24 of the El Paso City Code.

**21-728** 

The proposed rezoning meets the intent of the Future Land Use designation for the property and is in accordance with *Plan El Paso*, the City's Comprehensive Plan.

Subject Property: 10005 Dyer Street Applicant: Beckross Properties, LLC PZRZ20-00027

#### District 4

Planning and Inspections, Philip F. Etiwe, (915) 212-1553 Planning and Inspections, David Samaniego, (915) 212-1608

**42.** An Ordinance renewing a Special Privilege License to the El Paso Electric Company, Owner, and El Paso Parking Inc., Lessee, to permit off-street parking within a portion of Rim Road right-of-way, by extending the term for another five years.