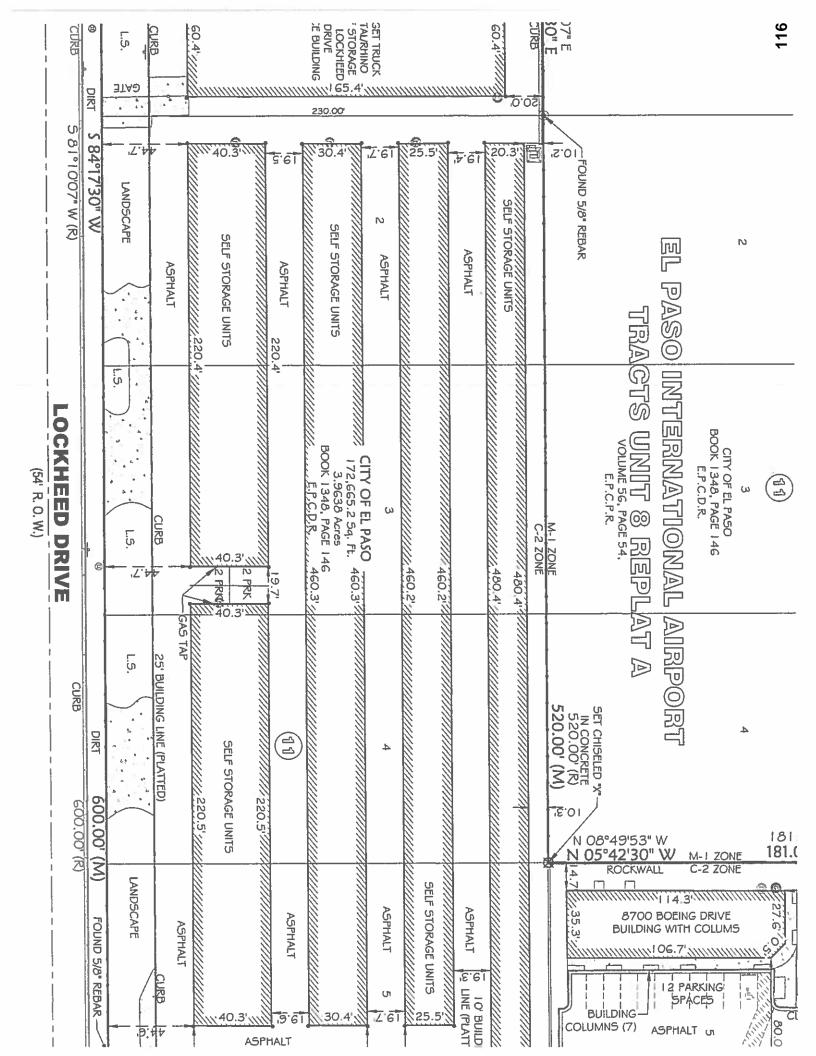

# **Goal 1: Create an Environment Conducive to Strong, Sustainable Economic Development:**

3. This Resolution is to authorize the City Manager to sign a Southern Industrial Site Lease between the City of El Paso ("Lessor") and Franklin Motors, Inc. ("Lessee") for all of Lot 5 and a portion of Lots 1, 2, 3 and 4, Block 11, El Paso International Airport Tracts, City of El Paso, El Paso County, Texas, municipally known and numbered as 8601 Lockheed, El Paso, Texas.

21-839

The initial lease term is twenty (20) years with two (2) ten (10) year options. The site is 172,665 square feet at \$ .40 per square foot and the annual rate is \$69,066.00, an increase of \$42,734.59 annually from the expiring lease.

#### **District 3**

Airport, Sam Rodriguez, (915) 212-7300

4. This item is a Resolution to authorize the City Manager, or designee, to sign a Lessor's Approval of Assignment by and between the City of El Paso, Computer Labs, Inc., and Salvation 47, LLC for the following described property: A portion of Lot 4 and a portion of Lot 5, Block 6, Butterfield Trail Industrial Park Unit One, Replat "A", El Paso International Airport, City of El Paso, El Paso County, Texas, and commonly known as 3 Butterfield Trail, El Paso Texas.