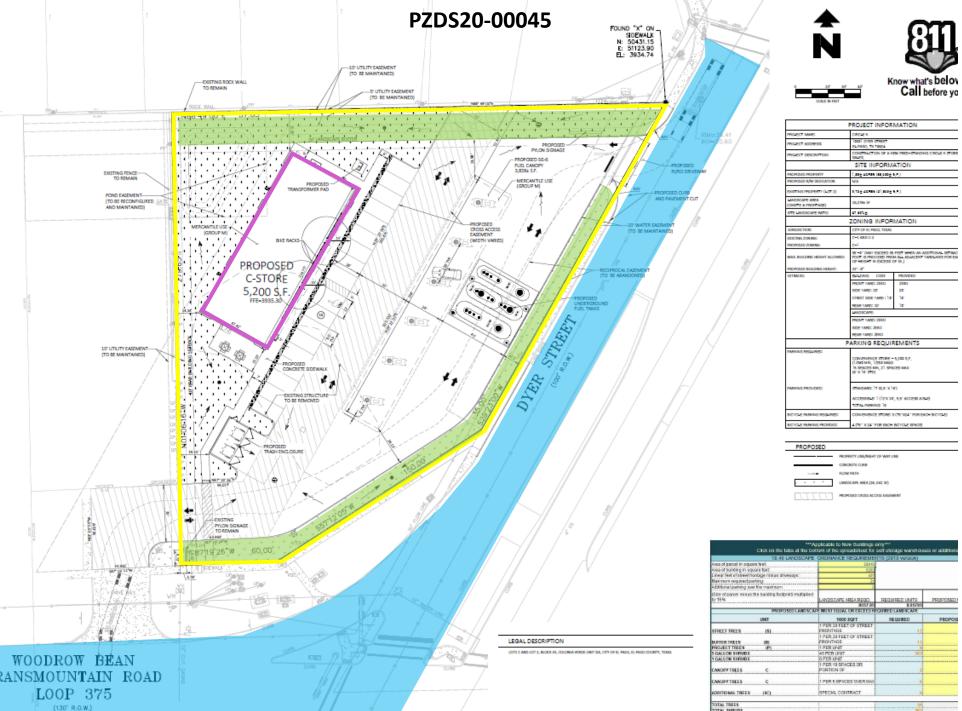

#### **District 8**

Planning and Inspections, Philip F. Etiwe, (915) 212-1553 Planning and Inspections, Andrew Salloum, (915) 212-1603

41. An Ordinance changing the zoning of Lot 1, Block 35, Colonia Verde #6, 10005 Dyer Street, City of El Paso, El Paso County, Texas, From C-2/C/SC (Commercial/condition/special contract) to C-1/C/SC (Commercial/condition/special contract). The penalty is as provided for in Chapter 20.24 of the El Paso City Code.

**21-728** 

The proposed rezoning meets the intent of the Future Land Use designation for the property and is in accordance with *Plan El Paso*, the City's Comprehensive Plan.

Subject Property: 10005 Dyer Street Applicant: Beckross Properties, LLC PZRZ20-00027

#### District 4

Planning and Inspections, Philip F. Etiwe, (915) 212-1553 Planning and Inspections, David Samaniego, (915) 212-1608

**42.** An Ordinance renewing a Special Privilege License to the El Paso Electric Company, Owner, and El Paso Parking Inc., Lessee, to permit off-street parking within a portion of Rim Road right-of-way, by extending the term for another five years.