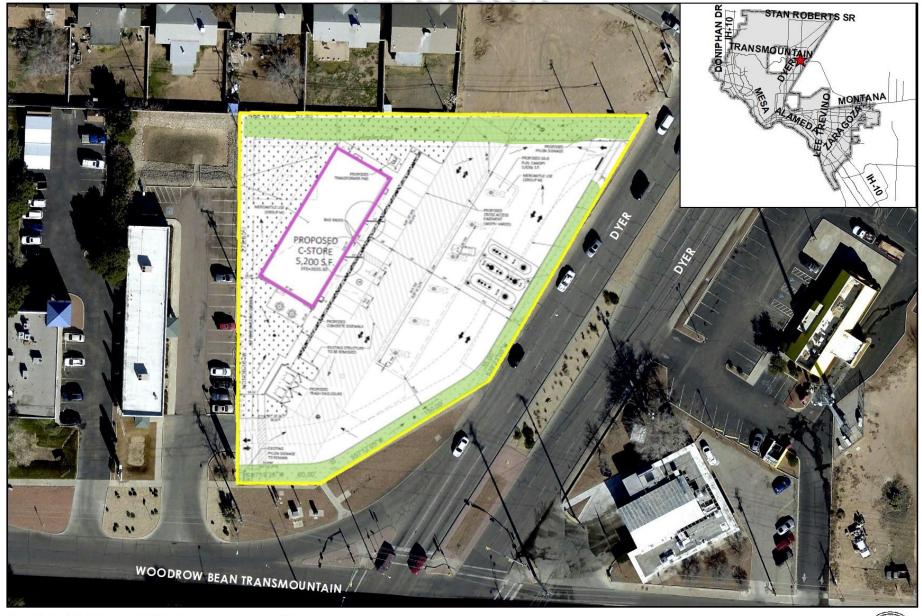

#### **District 8**

Planning and Inspections, Philip F. Etiwe, (915) 212-1553 Planning and Inspections, Andrew Salloum, (915) 212-1603

41. An Ordinance changing the zoning of Lot 1, Block 35, Colonia Verde #6, 10005 Dyer Street, City of El Paso, El Paso County, Texas, From C-2/C/SC (Commercial/condition/special contract) to C-1/C/SC (Commercial/condition/special contract). The penalty is as provided for in Chapter 20.24 of the El Paso City Code.

**21-728** 

The proposed rezoning meets the intent of the Future Land Use designation for the property and is in accordance with *Plan El Paso*, the City's Comprehensive Plan.

Subject Property: 10005 Dyer Street Applicant: Beckross Properties, LLC PZRZ20-00027

#### District 4

Planning and Inspections, Philip F. Etiwe, (915) 212-1553 Planning and Inspections, David Samaniego, (915) 212-1608

**42.** An Ordinance renewing a Special Privilege License to the El Paso Electric Company, Owner, and El Paso Parking Inc., Lessee, to permit off-street parking within a portion of Rim Road right-of-way, by extending the term for another five years.