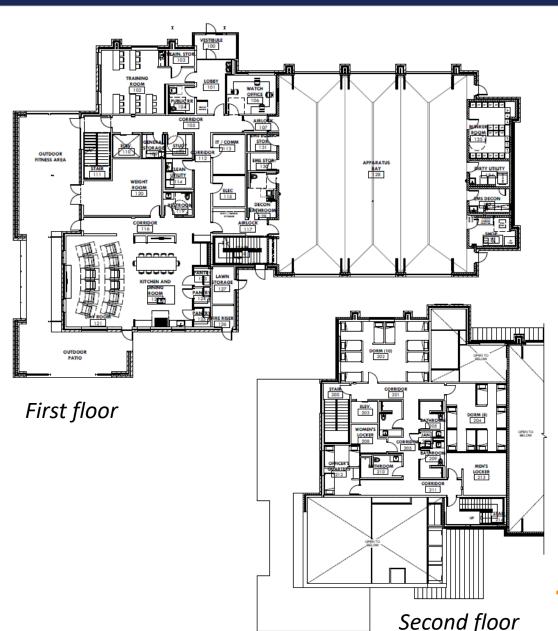

|



# Fire Station 36

| Location    | 1960 N. Resler Dr.      |
|-------------|-------------------------|
| District(s) | District 1              |
| Total       | \$11.3M                 |
| Budget      |                         |
| Funding     | 2019 Public Safety Bond |



# Fire Station #36 - Site Plan





# Fire Station #36 - Exterior Finishes





# **Exterior Finishes Comparison to Hospital**





# Fire Station 36 Floor Plans



# Design Features

- Approximately 12,000 ft<sup>2</sup>
- Community room
- 3-apparatus bays
- Designed with fire fighter health and safety in mind with segregation of hot, warm and cold zones
- Indoor and outdoor recreation space
- Meets Green Globe (2) requirements





# Fire Station 36



# Sustainable Design Elements

- Locally sourced exterior finishes
- Low flow bathroom/locker room fixtures
- Natural lighting throughout building
- Low VOC building materials
- On site storm water management
- Indoor/outdoor recreation amenities
- Xeriscape, native plantings, and drip irrigation
- Energy efficient HVAC/Appliances
- LED Lighting
- Energy efficient building envelope and reflective roofing system
- Energy recovery, centralized energy management system, and air purification system
- Vital-Vio LED lights in restrooms, showers, kitchen, and workout areas
- Solar ready exploring PPA
- Apparatus bay circulation fan







# Fire Program (Cont'd)

# Progress to Date

### Project

Fire Department Headquarters

Public Safety Training Facility and Logistics C