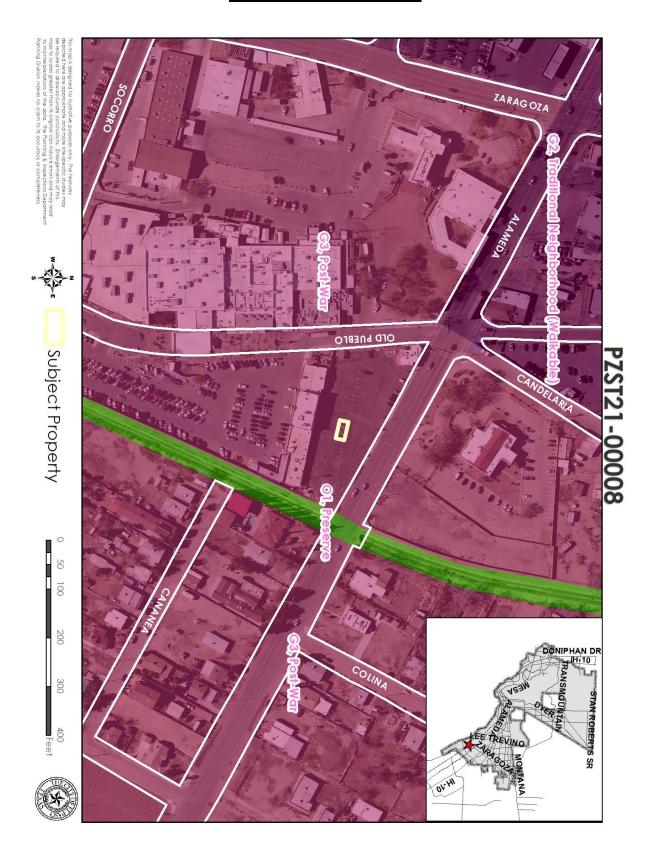

# District 1

Planning and Inspections, Philip F. Etiwe, (915) 212-1553 Planning and Inspections, Armida R. Martinez, (915) 212-1605

43. An Ordinance granting Special Permit NO. PZST21-00008, to allow for a 55' Ground-Mounted Personal Wireless Service Facility on the property described as a portion of Tracts 9B, 9C, and 10A, Block 48, Ysleta Grant, 9100 Alameda Avenue, City of El Paso, El Paso County, Texas, pursuant to Section 20.10.455 of the El Paso City Code. The penalty being as provided in Chapter 20.24 of the El Paso City Code. THIS IS AN APPEAL.

<u>21-631</u>

The proposed special permit meets the intent of the Future Land Use designation for the property and is in accordance with *Plan El Paso*, the City's Comprehensive Plan.

Subject Property: 9100 Alameda Avenue Applicant: Verizon c/o Les Gutierrez, PZST21-00008

# [POSTPONED FROM 07-07-2021]

#### **District 6**

Planning and Inspections, Philip F. Etiwe, (915) 212-1553 Planning and Inspections, Andrew Salloum, (915) 212-1603

44. An Ordinance changing the zoning of Tract of land situated in the Ysleta Town Tract Survey, Abstract No. 214, City of El Paso, El Paso, County, Texas; said Tract being part of Lots 1 & 2, Block 2, A & M Addition, an addition to the City of El Paso according to the plat recorded in Volume 45, Page 10 of the Official Public Records of El Paso County, Texas; said Tract being part of that Tract of land described in Assumption Special Warranty Deed to Ben L. Ivey, LTD. recorded in Instrument No. 20020012761 of said Official Public Records; said Tract also being all of that Tract of land described in Assumption Special Warranty Deed to Ben L. Ivey, LTD. recorded in Instrument No. 20020012760 of said Official Public Records; said Tract also being part of Parcel 1 and all of Parcel 2 described in Deed of Trust recorded in Instrument No. 20190062708 of said Official Public Records, City of El Paso, El Paso County, Texas from A-2/sc (Apartment/special contract) to C-4/sc (Commercial/special contract) and imposing conditions. The penalty is as provided for in Chapter 20.24 of the El Paso City Code. The proposed rezoning meets the intent of the Future Land Use designation for the property and is in accordance with *Plan El Paso*, the City's Comprehensive Plan. Subject Property: 9641 North Loop Drive and 215 Sofia Place Applicant: Kimely-Horn and Associates, Inc. PZRZ21-00005