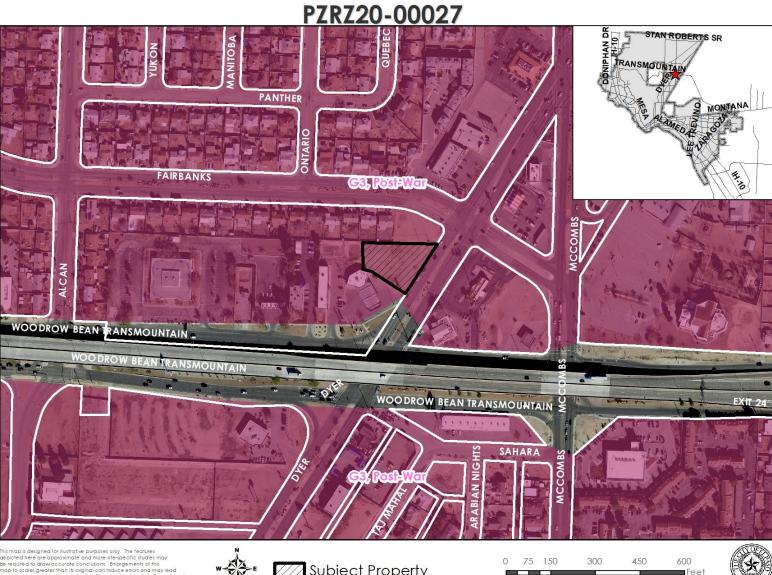

#### **District 8**

Planning and Inspections, Philip F. Etiwe, (915) 212-1553 Planning and Inspections, Andrew Salloum, (915) 212-1603

41. An Ordinance changing the zoning of Lot 1, Block 35, Colonia Verde #6, 10005 Dyer Street, City of El Paso, El Paso County, Texas, From C-2/C/SC (Commercial/condition/special contract) to C-1/C/SC (Commercial/condition/special contract). The penalty is as provided for in Chapter 20.24 of the El Paso City Code.

**21-728** 

The proposed rezoning meets the intent of the Future Land Use designation for the property and is in accordance with *Plan El Paso*, the City's Comprehensive Plan.

Subject Property: 10005 Dyer Street Applicant: Beckross Properties, LLC PZRZ20-00027

#### District 4

Planning and Inspections, Philip F. Etiwe, (915) 212-1553 Planning and Inspections, David Samaniego, (915) 212-1608

**42.** An Ordinance renewing a Special Privilege License to the El Paso Electric Company, Owner, and El Paso Parking Inc., Lessee, to permit off-street parking within a portion of Rim Road right-of-way, by extending the term for another five years.