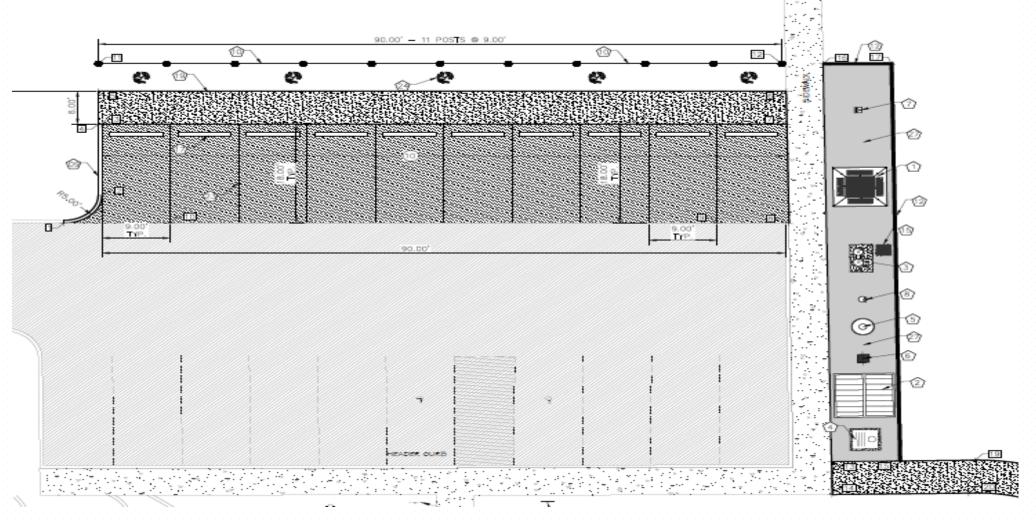

Award Summary:

The award of Solicitation 2021-1261 Pueblo Viejo Park Improvements to MARTINEZ BROS. CONTRACTORS, LLC for an estimated award of \$395,296.00. This project consists of various park improvements such as playgrounds, play courts, landscaping, shaded canopies, gathering areas, and walking trails are provided throughout the linear park. Additionally, the City will improve the access into the playground by complying with the Texas

Department of Licensing and Regulation (TDLR) requirements.

Department: Capital Improvement

Award to: MARTINEZ BROS. CONTRACTORS, LLC

El Paso, TX

Item(s):Base Bid I & Additive Alternate IInitial Term:180 Consecutive Calendar Days

 Base Bid I:
 \$374,970.50

 Additive Alternate I:
 \$20,325.50

 Total Estimated Award:
 \$395,296.00

Funding Source: Community Development Block Grant Account: 471-2400-71240-580270-G7146CD63

District(s): 6

#### District 6

Capital Improvement Department, Sam Rodriguez, (915) 212-0065 Purchasing and Strategic Sourcing, Bruce D. Collins, (915) 212-1181

**22.** The linkage to the Strategic Plan is subsection 4.1 - Deliver bond projects impacting quality of life across the city in a timely, efficient manner