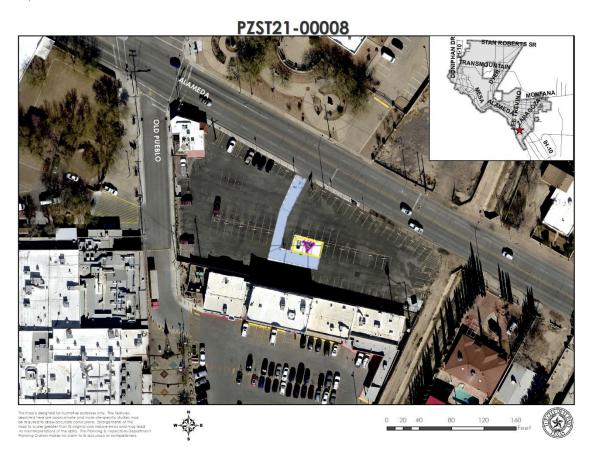

# District 1

Planning and Inspections, Philip F. Etiwe, (915) 212-1553 Planning and Inspections, Armida R. Martinez, (915) 212-1605

43. An Ordinance granting Special Permit NO. PZST21-00008, to allow for a 55' Ground-Mounted Personal Wireless Service Facility on the property described as a portion of Tracts 9B, 9C, and 10A, Block 48, Ysleta Grant, 9100 Alameda Avenue, City of El Paso, El Paso County, Texas, pursuant to Section 20.10.455 of the El Paso City Code. The penalty being as provided in Chapter 20.24 of the El Paso City Code. THIS IS AN APPEAL.

<u>21-631</u>

The proposed special permit meets the intent of the Future Land Use designation for the property and is in accordance with *Plan El Paso*, the City's Comprehensive Plan.

Subject Property: 9100 Alameda Avenue Applicant: Verizon c/o Les Gutierrez, PZST21-00008