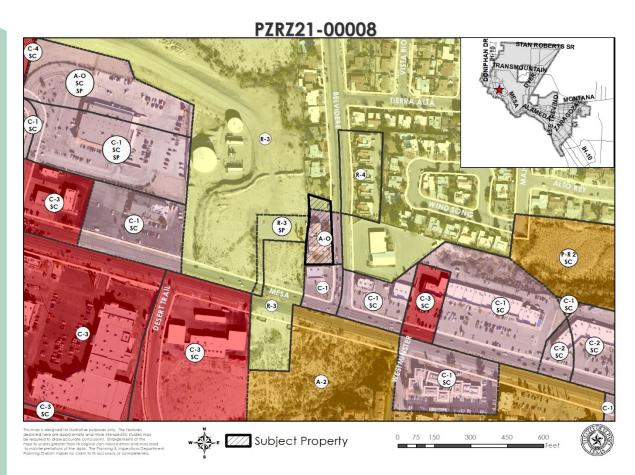

# Goal 3: Promote the Visual Image of El Paso

**40.** An Ordinance changing the zoning of the property described as a portion of Tract 10-2, A.F. Miller Survey No. 211, 125 Belvidere Street, City of El Paso, El

**21-719** 

Paso County, Texas from R-3 (Residential) and A-O (Apartment/Office) to S-D (Special Development), pursuant to Section 20.04.360, and approving a detailed site development plan pursuant to Section 20.04.150 and 20.10.360 of the El Paso City Code to allow for front and rear yard setback reductions as permitted in the S-D (Special Development) zone district. The penalty is as provided for in Chapter 20.24 of the El Paso City Code. The proposed rezoning meets the intent of the Future Land Use designation for the property and is in accordance with Plan El Paso, the City's Comprehensive Plan. Subject Property: 125 Belvidere Street Applicant: City of El Paso PZRZ21-00008

#### **District 8**

Planning and Inspections, Philip F. Etiwe, (915) 212-1553 Planning and Inspections, Andrew Salloum, (915) 212-1603

41. An Ordinance changing the zoning of Lot 1, Block 35, Colonia Verde #6, 10005 Dyer Street, City of El Paso, El Paso County, Texas, From C-2/C/SC (Commercial/condition/special contract) to C-1/C/SC (Commercial/condition/special contract). The penalty is as provided for in Chapter 20.24 of the El Paso City Code.