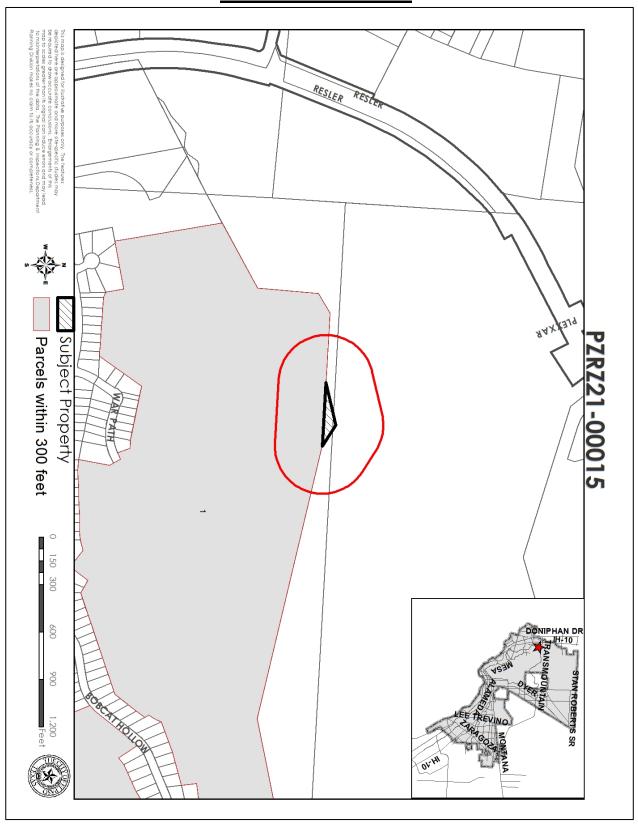

# Goal 3: Promote the Visual Image of El Paso

28. An Ordinance changing the zoning of a 0.376-acre portion of Tract 1B, Nellie D. Mundy Survey 242 and Tract 2E4, Nellie D. Mundy Survey 243, City of El Paso, El Paso County, Texas from C-4/c (Commercial/conditions) to R-3A/c (Residential/conditions). The penalty is as provided for in Chapter 20.24 of the El Paso City Code.

21-823

The proposed rezoning meets the intent of the Future Land Use designation for the property and is in accordance with Plan El Paso, the City's Comprehensive Plan.

Subject Property: East of Resler Dr. and South of Woodrow Bean

Transmountain Rd.

Applicant: CSA Design Group, Inc. c/o Adrian Holguin-Ontiveros,

PZRZ21-00015

#### District 1

Planning and Inspections, Philip F. Etiwe, (915) 212-1553 Planning and Inspections, Luis Zamora, (915) 212-1552