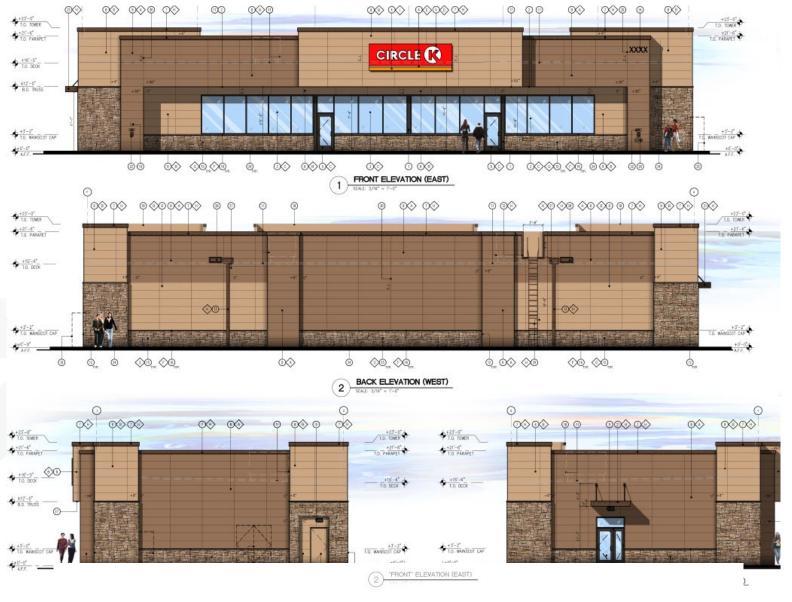

#### **District 8**

Planning and Inspections, Philip F. Etiwe, (915) 212-1553 Planning and Inspections, Andrew Salloum, (915) 212-1603

41. An Ordinance changing the zoning of Lot 1, Block 35, Colonia Verde #6, 10005 Dyer Street, City of El Paso, El Paso County, Texas, From C-2/C/SC (Commercial/condition/special contract) to C-1/C/SC (Commercial/condition/special contract). The penalty is as provided for in Chapter 20.24 of the El Paso City Code.

**21-728** 

The proposed rezoning meets the intent of the Future Land Use designation for the property and is in accordance with *Plan El Paso*, the City's Comprehensive Plan.

Subject Property: 10005 Dyer Street Applicant: Beckross Properties, LLC PZRZ20-00027

#### District 4

Planning and Inspections, Philip F. Etiwe, (915) 212-1553 Planning and Inspections, David Samaniego, (915) 212-1608

**42.** An Ordinance renewing a Special Privilege License to the El Paso Electric Company, Owner, and El Paso Parking Inc., Lessee, to permit off-street parking within a portion of Rim Road right-of-way, by extending the term for another five years.