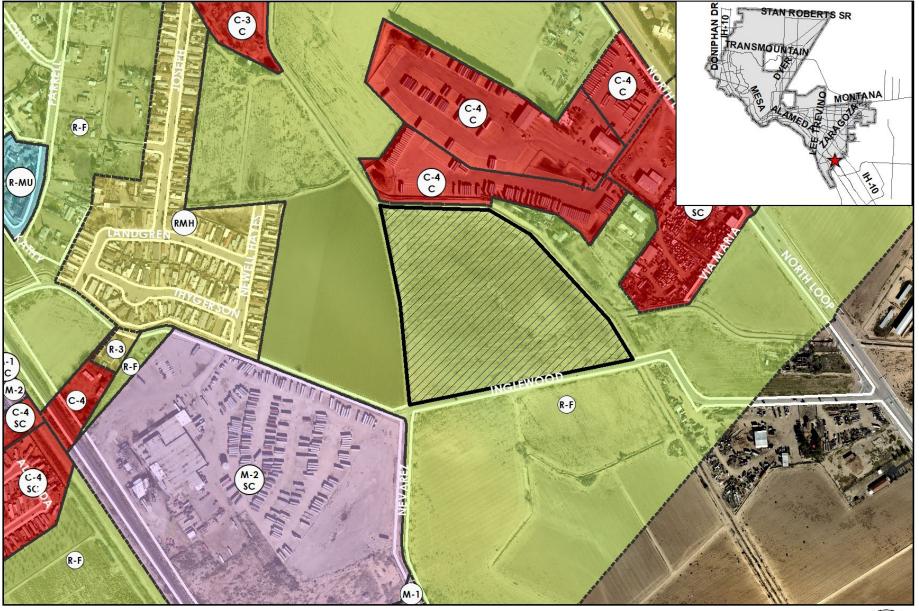

# **District 6**

Planning and Inspections, Philip F. Etiwe, (915) 212-1553 Planning and Inspections, Raul Garcia, (915) 212-1643

45. An Ordinance changing the zoning of Tract 19B, Block 2, Ysleta Grant El Paso, City of El Paso, El Paso County, Texas (Ysleta Grant Map, Block 2, December 1929) from R-F (Ranch-Farm) to C-4/c (Commercial/condition) and imposing conditions. The penalty is as provided for in Chapter 20.24 of the El Paso City Code.

The proposed rezoning meets the intent of the Future Land Use designation for the property and is in accordance with *Plan El Paso*, the City's Comprehensive Plan.

Subject Property: 551 Inglewood Drive Applicant: Inglewood Properties, LLC PZRZ21-00006

# **District 6**

Planning and Inspections, Philip F. Etiwe, (915) 212-1553 Planning and Inspections, Raul Garcia, (915) 212-1643

46. An Ordinance amending the Future Land Use Map (FLUM) contained in "Plan El Paso" for a Tract of land situated in the Ysleta Town Tract Survey, Abstract No. 214, City of El Paso, El Paso, County, Texas; said Tract being part of Lots