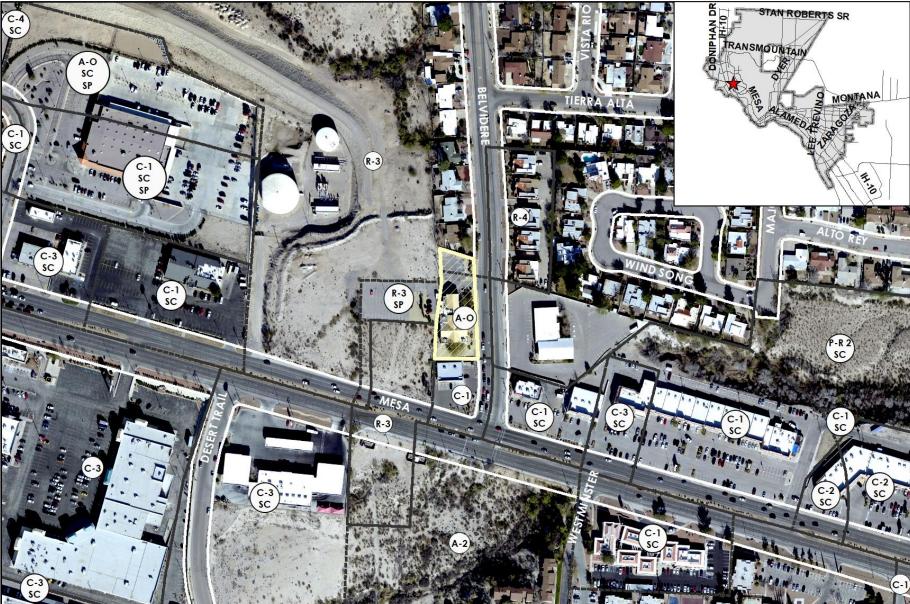

# Goal 3: Promote the Visual Image of El Paso

**40.** An Ordinance changing the zoning of the property described as a portion of Tract 10-2, A.F. Miller Survey No. 211, 125 Belvidere Street, City of El Paso, El

**21-719** 

Paso County, Texas from R-3 (Residential) and A-O (Apartment/Office) to S-D (Special Development), pursuant to Section 20.04.360, and approving a detailed site development plan pursuant to Section 20.04.150 and 20.10.360 of the El Paso City Code to allow for front and rear yard setback reductions as permitted in the S-D (Special Development) zone district. The penalty is as provided for in Chapter 20.24 of the El Paso City Code. The proposed rezoning meets the intent of the Future Land Use designation for the property and is in accordance with Plan El Paso, the City's Comprehensive Plan. Subject Property: 125 Belvidere Street Applicant: City of El Paso PZRZ21-00008

#### **District 8**

Planning and Inspections, Philip F. Etiwe, (915) 212-1553 Planning and Inspections, Andrew Salloum, (915) 212-1603

41. An Ordinance changing the zoning of Lot 1, Block 35, Colonia Verde #6, 10005 Dyer Street, City of El Paso, El Paso County, Texas, From C-2/C/SC (Commercial/condition/special contract) to C-1/C/SC (Commercial/condition/special contract). The penalty is as provided for in Chapter 20.24 of the El Paso City Code.