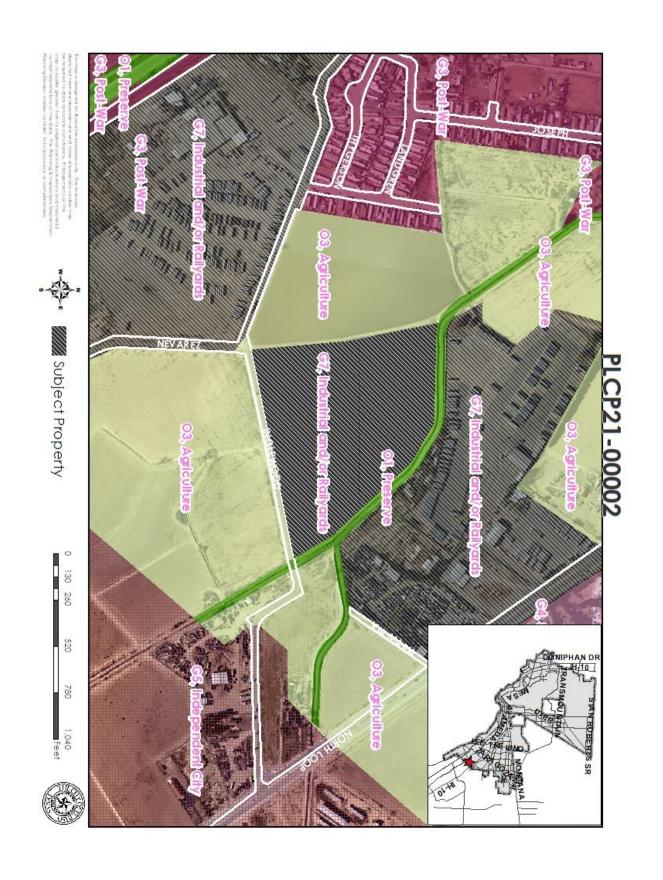

#### **District 6**

Planning and Inspections, Philip F. Etiwe, (915) 212-1553 Planning and Inspections, Karina Brasgalla, (915) 212-1604

47. An Ordinance amending the Future Land Use Map (FLUM) contained in "Plan El Paso" for the properties legally described as all of Tract 19B, Block 2, Ysleta Grant, City of El Paso, El Paso County, Texas, from O-3, Agriculture to G-7, Industrial. Subject Property: 551 Inglewood Dr. Applicant: Inglewood Properties, LLC PLCP21-00002

<u>21-732</u>

#### **District 6**

Planning and Inspections, Philip F. Etiwe, (915) 212-1553 Planning and Inspections, Karina Brasgalla, (915) 212-1604