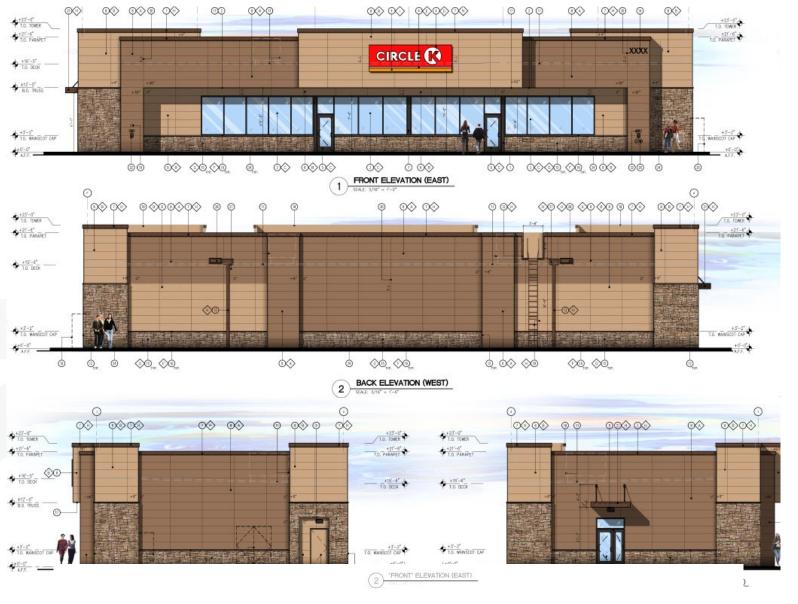

n induce errors and may lead to misinterpretations of the data. The Planning & Inspections Department Flanning Division makes no claim to its accuracy or compileteness.









### **Aerial**



#### PZDS20-00045





## **Aerial with Site Plan**







#### 10001 & 10005 Dyer St.





## **Existing Zoning**









PZDS20-00045





## Future Land Use



This map is designed for illustrative purposes only. The features depicted here are approximate and more site-specific studies may be required to draw accurate conclusions. Enlargements of this map to scales greater than its original can induce errors and may lead to misinterpretations of the data. The Planning & Inspections Department Ranning Dixsion makes no claim to its accuracy or completeness.









## **Detailed Site Plan**







### **Elevations**





## Subject Property: 10001 & 10005 Dyer St.





## Surrounding Development



W











E



### **Public Input**

- Notices were mailed to property owners within 300 feet on April 9, 2021.
- The Planning Division has not received any communications in support nor opposition to the request as of April 22, 2021.









### **Mission**

Deliver exceptional services to support a high quality of life and place for our community

### Vision

Develop a vibrant regional economy, safe and beautiful neighborhoods and exceptional recreational, cultural and educational opportunities powered by a high performing government

## ☆ Values

Integrity, Respect, Excellence, Accountability, People





#### Legislation Text

File #: 21-801, Version: 1

#### **CITY OF EL PASO