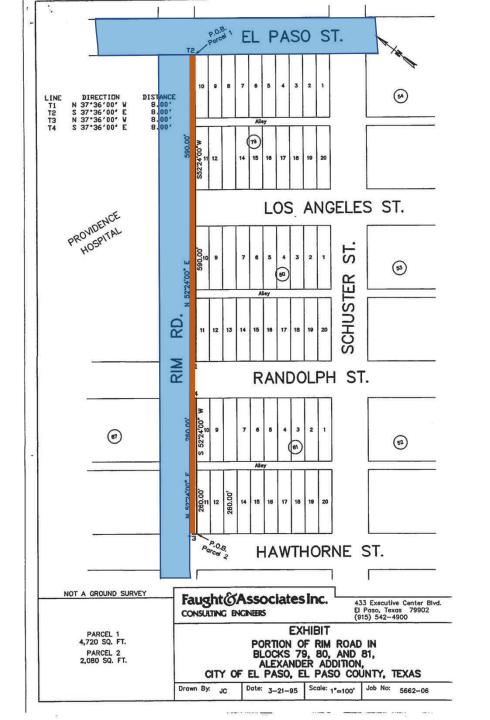

#### District 4

Planning and Inspections, Philip F. Etiwe, (915) 212-1553 Planning and Inspections, David Samaniego, (915) 212-1608

**42.** An Ordinance renewing a Special Privilege License to the El Paso Electric Company, Owner, and El Paso Parking Inc., Lessee, to permit off-street parking within a portion of Rim Road right-of-way, by extending the term for another five years.

**21-801** 

Subject Property: South of Rim Rd. and West of El Paso St. Applicant: El Paso Parking Inc. NESV2020-00005

# District 1

Planning and Inspections, Philip F. Etiwe, (915) 212-1553 Planning and Inspections, Armida R. Martinez, (915) 212-1605

43. An Ordinance granting Special Permit NO. PZST21-00008, to allow for a 55' Ground-Mounted Personal Wireless Service Facility on the property described as a portion of Tracts 9B, 9C, and 10A, Block 48, Ysleta Grant, 9100 Alameda Avenue, City of El Paso, El Paso County, Texas, pursuant to Section 20.10.455 of the El Paso City Code. The penalty being as provided in Chapter 20.24 of the El Paso City Code. THIS IS AN APPEAL.