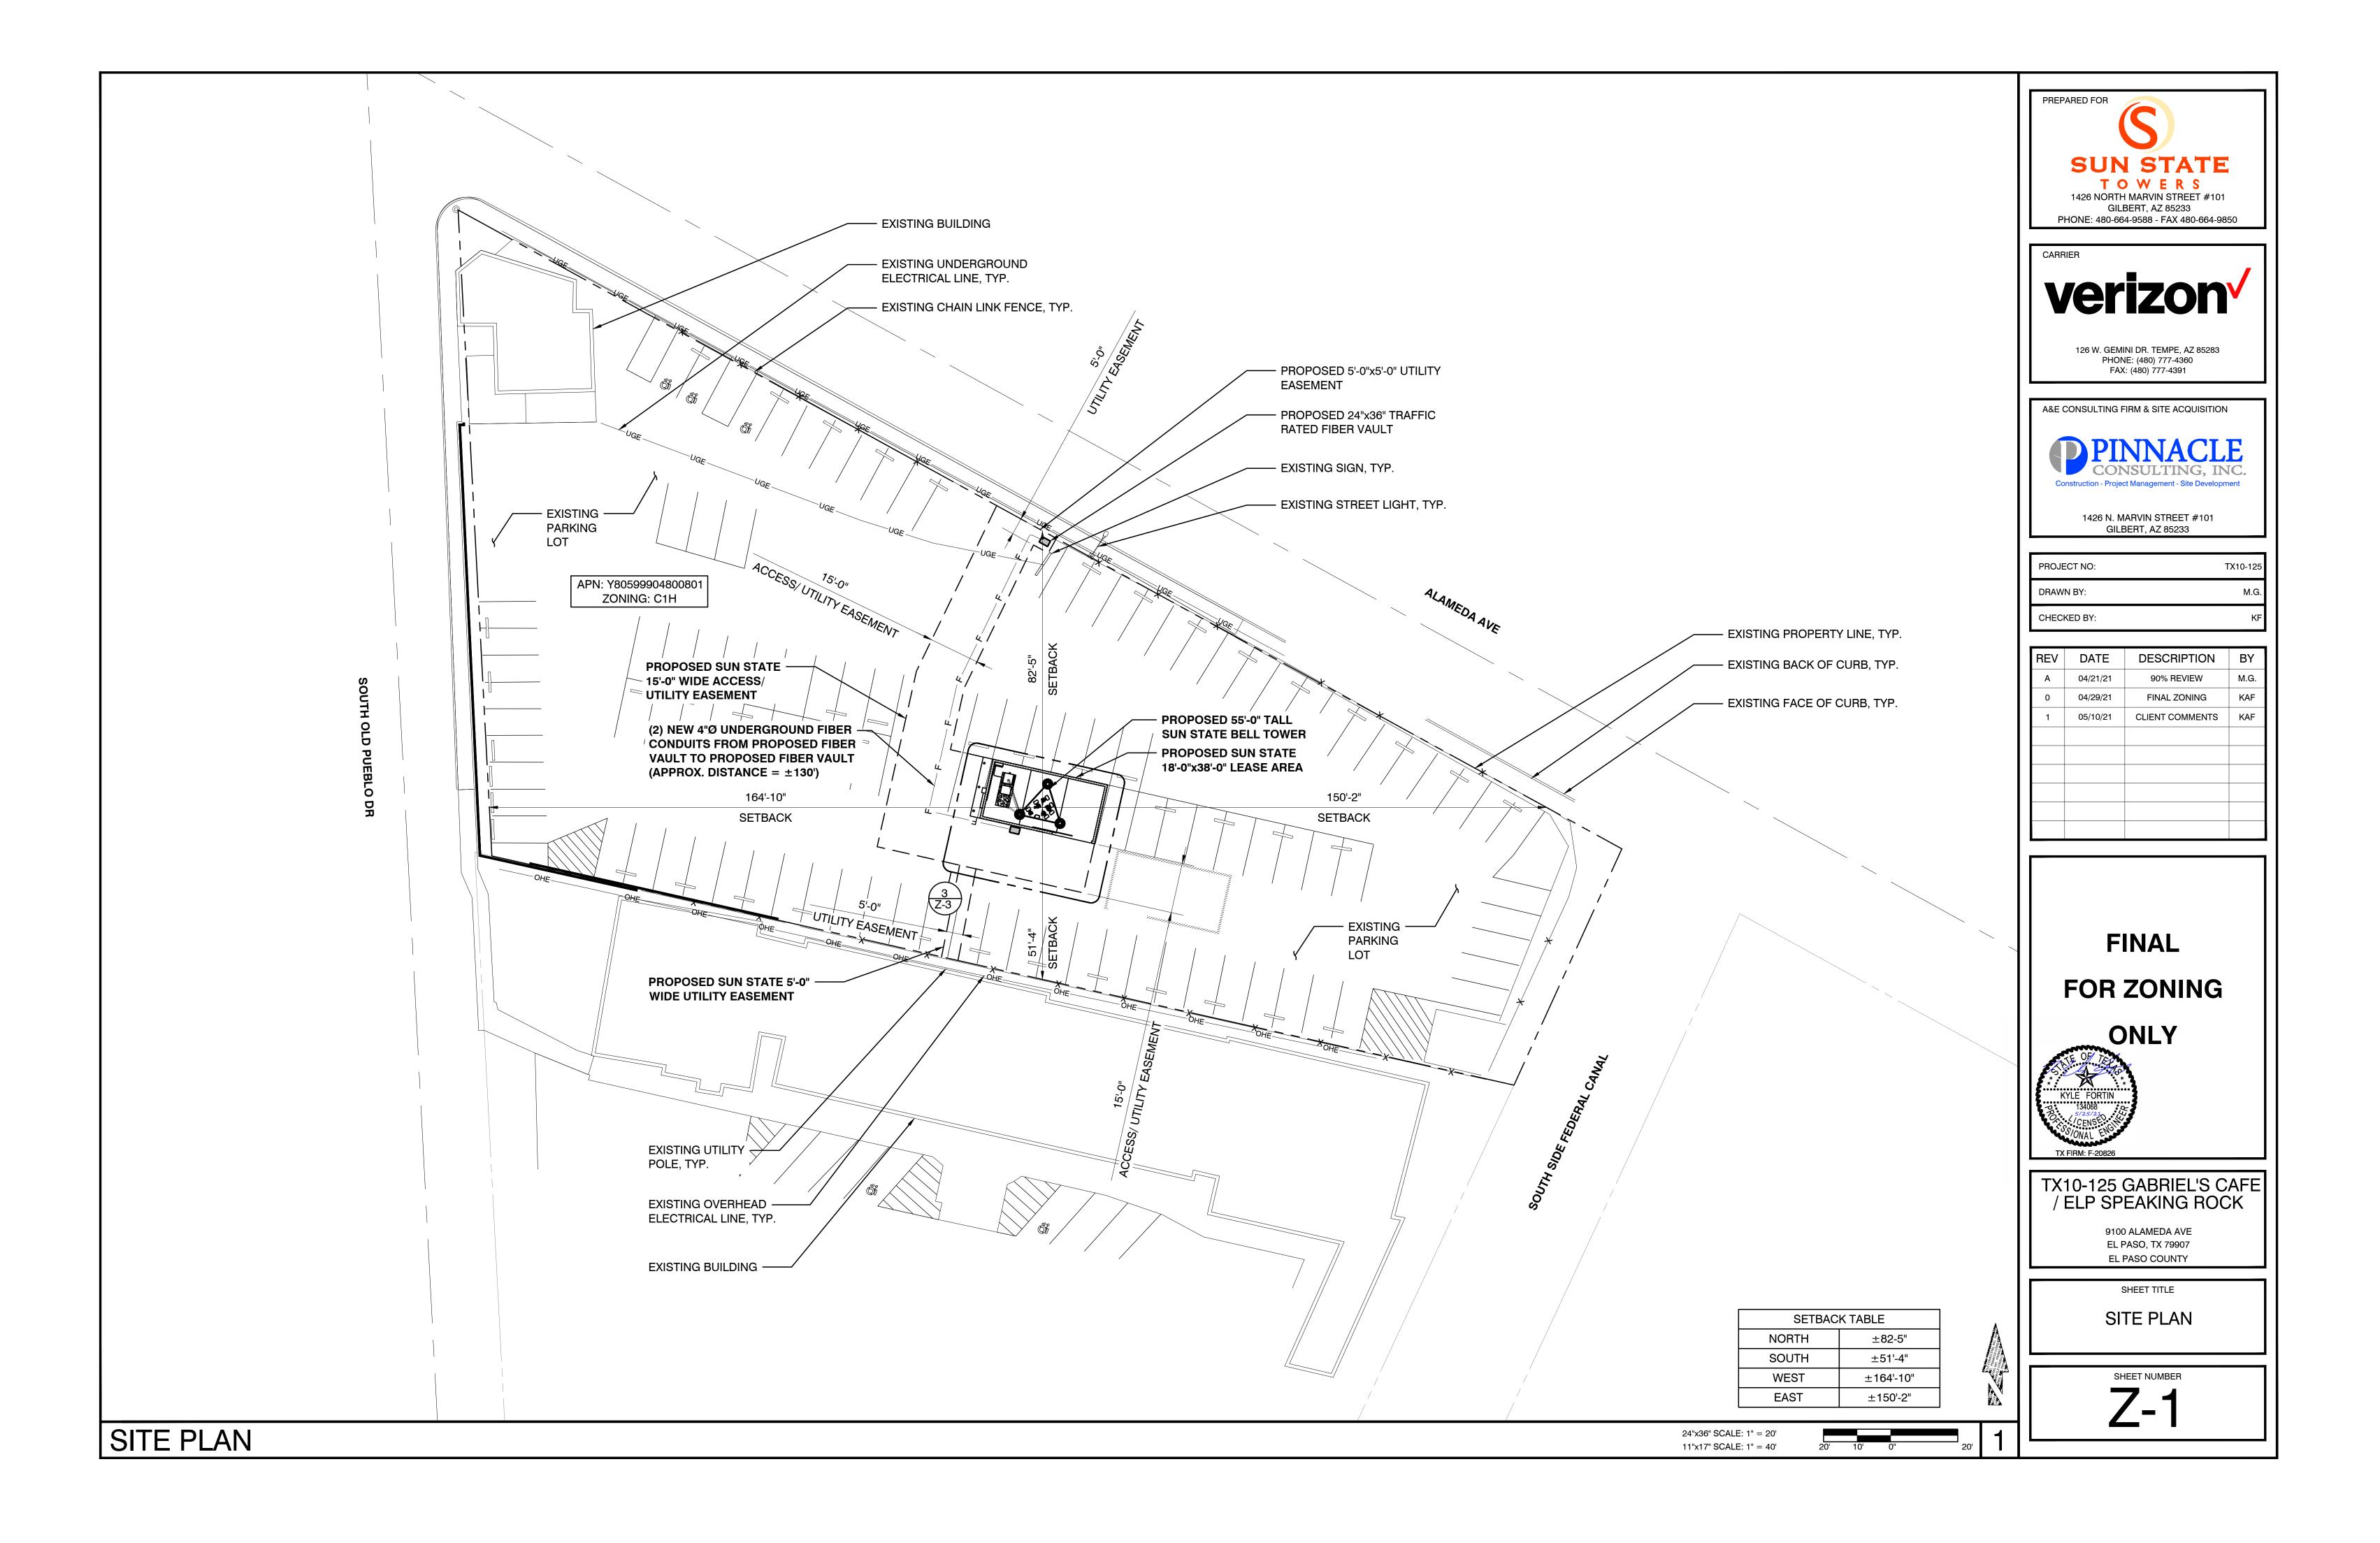

# District 1

Planning and Inspections, Philip F. Etiwe, (915) 212-1553 Planning and Inspections, Armida R. Martinez, (915) 212-1605

43. An Ordinance granting Special Permit NO. PZST21-00008, to allow for a 55' Ground-Mounted Personal Wireless Service Facility on the property described as a portion of Tracts 9B, 9C, and 10A, Block 48, Ysleta Grant, 9100 Alameda Avenue, City of El Paso, El Paso County, Texas, pursuant to Section 20.10.455 of the El Paso City Code. The penalty being as provided in Chapter 20.24 of the El Paso City Code. THIS IS AN APPEAL.

<u>21-631</u>

The proposed special permit meets the intent of the Future Land Use designation for the property and is in accordance with *Plan El Paso*, the City's Comprehensive Plan.

Subject Property: 9100 Alameda Avenue Applicant: Verizon c/o Les Gutierrez, PZST21-00008

# [POSTPONED FROM 07-07-2021]

#### **District 6**

Planning and Inspections, Philip F. Etiwe, (915) 212-1553 Planning and Inspections, Andrew Salloum, (915) 212-1603

44. An Ordinance changing the zoning of Tract of land situated in the Ysleta Town Tract Survey, Abstract No. 214, City of El Paso, El Paso, County, Texas; said Tract being part of Lots 1 & 2, Block 2, A & M Addition, an addition to the City of El Paso according to the plat recorded in Volume 45, Page 10 of the Official Public Records of El Paso County, Texas; said Tract being part of that Tract of land described in Assumption Special Warranty Deed to Ben L. Ivey, LTD. recorded in Instrument No. 20020012761 of said Official Public Records; said Tract also being all of that Tract of land described in Assumption Special Warranty Deed to Ben L. Ivey, LTD. recorded in Instrument No. 20020012760 of said Official Public Records; said Tract also being part of Parcel 1 and all of Parcel 2 described in Deed of Trust recorded in Instrument No. 20190062708 of said Official Public Records, City of El Paso, El Paso County, Texas from A-2/sc (Apartment/special contract) to C-4/sc (Commercial/special contract) and imposing conditions. The penalty is as provided for in Chapter 20.24 of the El Paso City Code. The proposed rezoning meets the intent of the Future Land Use designation for the property and is in accordance with *Plan El Paso*, the City's Comprehensive Plan. Subject Property: 9641 North Loop Drive and 215 Sofia Place Applicant: Kimely-Horn and Associates, Inc. PZRZ21-00005