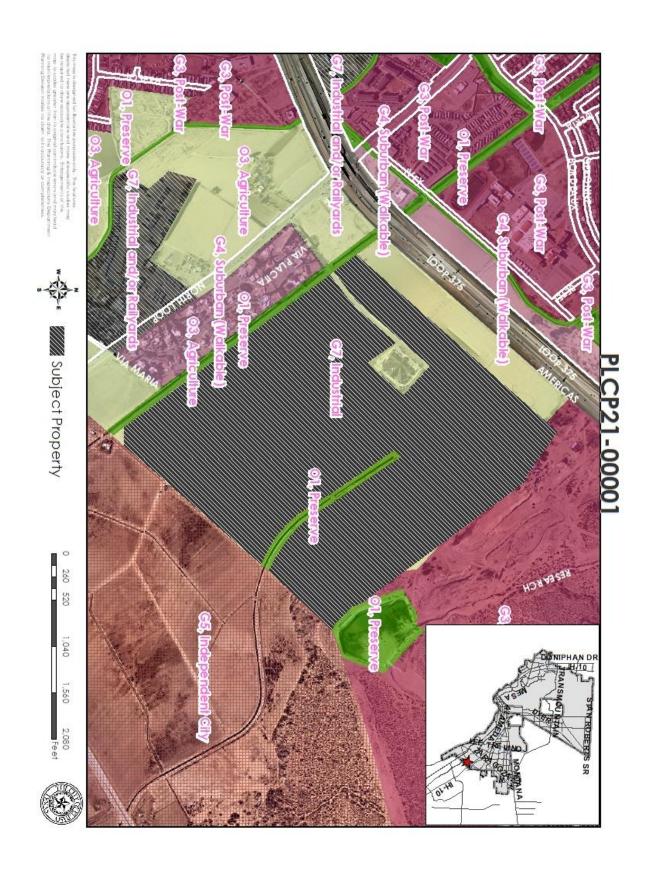

21-712

21-724

<u>21-731</u>

1 & 2, Block 2, A & M Addition, an addition to the City of El Paso according to the plat recorded in Volume 45, Page 10 of the Official Public Records of El Paso County, Texas; said Tract being part of that Tract of land described in Assumption Special Warranty Deed to Ben L. Ivey, LTD. recorded in Instrument No. 20020012761 of said Official Public Records; said Tract also being all of that Tract of land described in Assumption Special Warranty Deed to Ben L. Ivey, LTD. recorded in Instrument No. 20020012760 of said Official Public Records; said Tract also being part of Parcel 1 and all of Parcel 2 described in Deed Of Trust recorded in Instrument No. 20190062708 of said Official Public Records, City of El Paso, El Paso County, Texas, from O-3, Agriculture to G-7, Industrial. Subject Property: 9641 North Loop Dr. and 215 Sofia Pl. Applicant: Kimley-Horn and Associates, Inc. PLCP21-00001