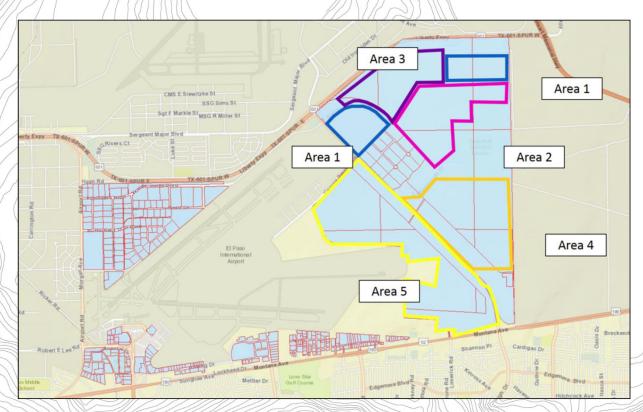

#### Districts 1 and 8

Economic and International Development, Mirella Craigo, (915) 212-1617

39. An Ordinance of the City Council of the City of El Paso, Texas, designating a noncontiguous geographic area within the City as a reinvestment zone pursuant to Chapter 311 of the Texas Tax Code, to be known as Reinvestment Zone Number Fourteen, City of El Paso; describing the boundaries of the Zone; creating a board of directors for the Zone; establishing a tax increment fund for the Zone; containing findings related to the creation of the Zone; providing a date for the termination of the Zone; providing that the Zone take effect immediately upon passage of the ordinance; providing a severability clause; and providing an effective date.

#### Districts 2 and 3

Economic and International Development, Jessica L. Herrera, (915) 212-1624