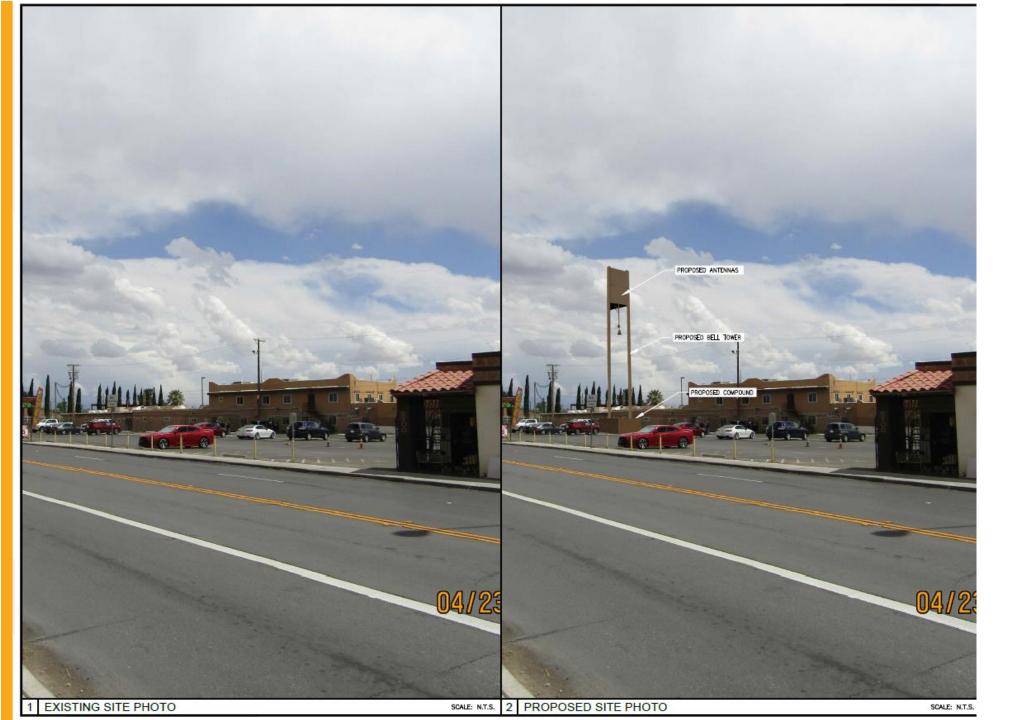

# District 1

Planning and Inspections, Philip F. Etiwe, (915) 212-1553 Planning and Inspections, Armida R. Martinez, (915) 212-1605

43. An Ordinance granting Special Permit NO. PZST21-00008, to allow for a 55' Ground-Mounted Personal Wireless Service Facility on the property described as a portion of Tracts 9B, 9C, and 10A, Block 48, Ysleta Grant, 9100 Alameda Avenue, City of El Paso, El Paso County, Texas, pursuant to Section 20.10.455 of the El Paso City Code. The penalty being as provided in Chapter 20.24 of the El Paso City Code. THIS IS AN APPEAL.

<u>21-631</u>

The proposed special permit meets the intent of the Future Land Use designation for the property and is in accordance with *Plan El Paso*, the City's Comprehensive Plan.

Subject Property: 9100 Alameda Avenue Applicant: Verizon c/o Les Gutierrez, PZST21-00008

# [POSTPONED FROM 07-07-2021]

#### **District 6**

Planning and Inspections, Philip F. Etiwe, (915) 212-1553 Planning and Inspections, Andrew Salloum, (915) 212-1603

44. An Ordinance changing the zoning of Tract of land situated in the Ysleta Town Tract Survey, Abstract No. 214, City of El Paso, El Paso, County, Texas; said Tract being part of Lots 1 & 2, Block 2, A & M Addition, an addition to the City of El Paso according to the plat recorded in Volume 45, Page 10 of the Official Public Records of El Paso County, Texas; said Tract being part of that Tract of land described in Assumption Special Warranty Deed to Ben L. Ivey, LTD. recorded in Instrument No. 20020012761 of said Official Public Records; said Tract also being all of that Tract of land described in Assumption Special Warranty Deed to Ben L. Ivey, LTD. recorded in Instrument No. 20020012760 of said Official Public Records; said Tract also being part of Parcel 1 and all of Parcel 2 described in Deed of Trust recorded in Instrument No. 20190062708 of said Official Public Records, City of El Paso, El Paso County, Texas from A-2/sc (Apartment/special contract) to C-4/sc (Commercial/special contract) and imposing conditions. The penalty is as provided for in Chapter 20.24 of the El Paso City Code. The proposed rezoning meets the intent of the Future Land Use designation for the property and is in accordance with *Plan El Paso*, the City's Comprehensive Plan. Subject Property: 9641 North Loop Drive and 215 Sofia Place Applicant: Kimely-Horn and Associates, Inc. PZRZ21-00005