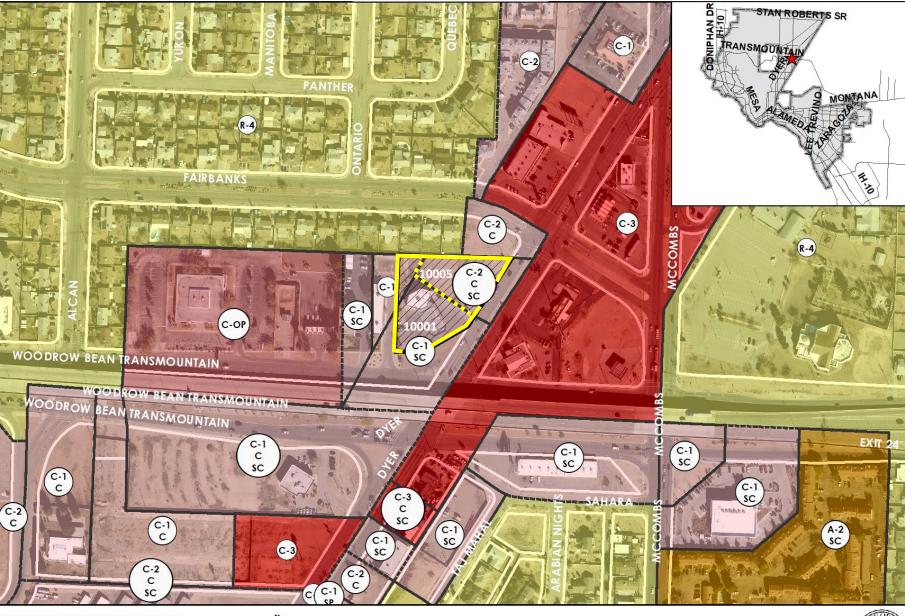

#### **District 8**

Planning and Inspections, Philip F. Etiwe, (915) 212-1553 Planning and Inspections, Andrew Salloum, (915) 212-1603

41. An Ordinance changing the zoning of Lot 1, Block 35, Colonia Verde #6, 10005 Dyer Street, City of El Paso, El Paso County, Texas, From C-2/C/SC (Commercial/condition/special contract) to C-1/C/SC (Commercial/condition/special contract). The penalty is as provided for in Chapter 20.24 of the El Paso City Code.

**21-728** 

The proposed rezoning meets the intent of the Future Land Use designation for the property and is in accordance with *Plan El Paso*, the City's Comprehensive Plan.

Subject Property: 10005 Dyer Street Applicant: Beckross Properties, LLC PZRZ20-00027

#### District 4

Planning and Inspections, Philip F. Etiwe, (915) 212-1553 Planning and Inspections, David Samaniego, (915) 212-1608

**42.** An Ordinance renewing a Special Privilege License to the El Paso Electric Company, Owner, and El Paso Parking Inc., Lessee, to permit off-street parking within a portion of Rim Road right-of-way, by extending the term for another five years.