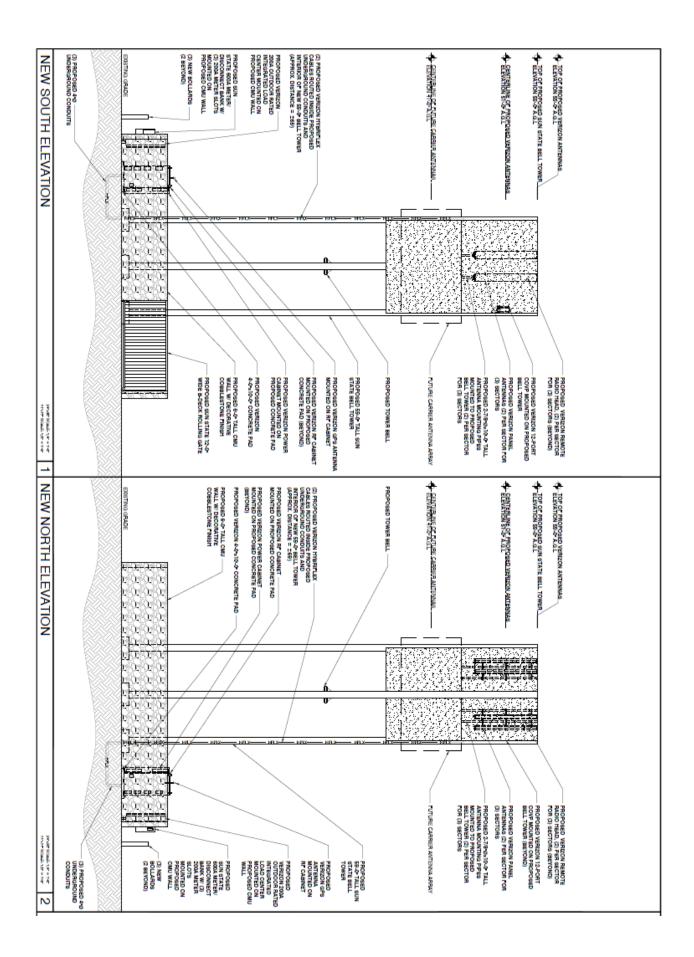

# District 1

Planning and Inspections, Philip F. Etiwe, (915) 212-1553 Planning and Inspections, Armida R. Martinez, (915) 212-1605

43. An Ordinance granting Special Permit NO. PZST21-00008, to allow for a 55' Ground-Mounted Personal Wireless Service Facility on the property described as a portion of Tracts 9B, 9C, and 10A, Block 48, Ysleta Grant, 9100 Alameda Avenue, City of El Paso, El Paso County, Texas, pursuant to Section 20.10.455 of the El Paso City Code. The penalty being as provided in Chapter 20.24 of the El Paso City Code. THIS IS AN APPEAL.

<u>21-631</u>

The proposed special permit meets the intent of the Future Land Use designation for the property and is in accordance with *Plan El Paso*, the City's Comprehensive Plan.

Subject Property: 9100 Alameda Avenue Applicant: Verizon c/o Les Gutierrez, PZST21-00008

# [POSTPONED FROM 07-07-2021]

#### **District 6**

Planning and Inspections, Philip F. Etiwe, (915) 212-1553 Planning and Inspections, Andrew Salloum, (915) 212-1603

44. An Ordinance changing the zoning of Tract of land situated in the Ysleta Town Tract Survey, Abstract No. 214, City of El Paso, El Paso, County, Texas; said Tract being part of Lots 1 & 2, Block 2, A & M Addition, an addition to the City of El Paso according to the plat recorded in Volume 45, Page 10 of the Official Public Records of El Paso County, Texas; said Tract being part of that Tract of land described in Assumption Special Warranty Deed to Ben L. Ivey, LTD. recorded in Instrument No. 20020012761 of said Official Public Records; said Tract also being all of that Tract of land described in Assumption Special Warranty Deed to Ben L. Ivey, LTD. recorded in Instrument No. 20020012760 of said Official Public Records; said Tract also being part of Parcel 1 and all of Parcel 2 described in Deed of Trust recorded in Instrument No. 20190062708 of said Official Public Records, City of El Paso, El Paso County, Texas from A-2/sc (Apartment/special contract) to C-4/sc (Commercial/special contract) and imposing conditions. The penalty is as provided for in Chapter 20.24 of the El Paso City Code. The proposed rezoning meets the intent of the Future Land Use designation for the property and is in accordance with *Plan El Paso*, the City's Comprehensive Plan. Subject Property: 9641 North Loop Drive and 215 Sofia Place Applicant: Kimely-Horn and Associates, Inc. PZRZ21-00005