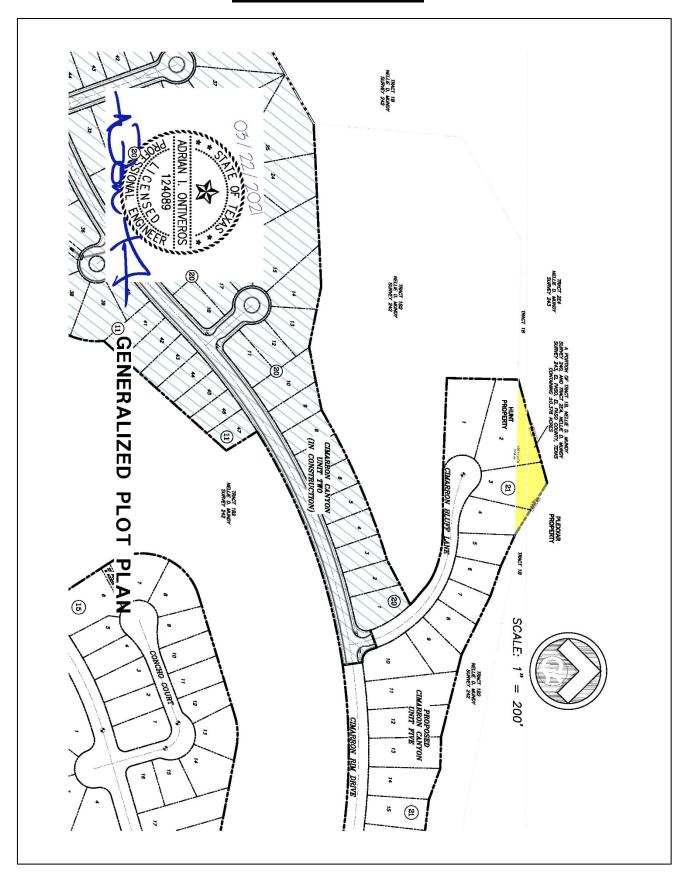

# Goal 3: Promote the Visual Image of El Paso

28. An Ordinance changing the zoning of a 0.376-acre portion of Tract 1B, Nellie D. Mundy Survey 242 and Tract 2E4, Nellie D. Mundy Survey 243, City of El Paso, El Paso County, Texas from C-4/c (Commercial/conditions) to R-3A/c (Residential/conditions). The penalty is as provided for in Chapter 20.24 of the El Paso City Code.

21-823

The proposed rezoning meets the intent of the Future Land Use designation for the property and is in accordance with Plan El Paso, the City's Comprehensive Plan.

Subject Property: East of Resler Dr. and South of Woodrow Bean

Transmountain Rd.

Applicant: CSA Design Group, Inc. c/o Adrian Holguin-Ontiveros,

PZRZ21-00015

#### District 1

Planning and Inspections, Philip F. Etiwe, (915) 212-1553 Planning and Inspections, Luis Zamora, (915) 212-1552