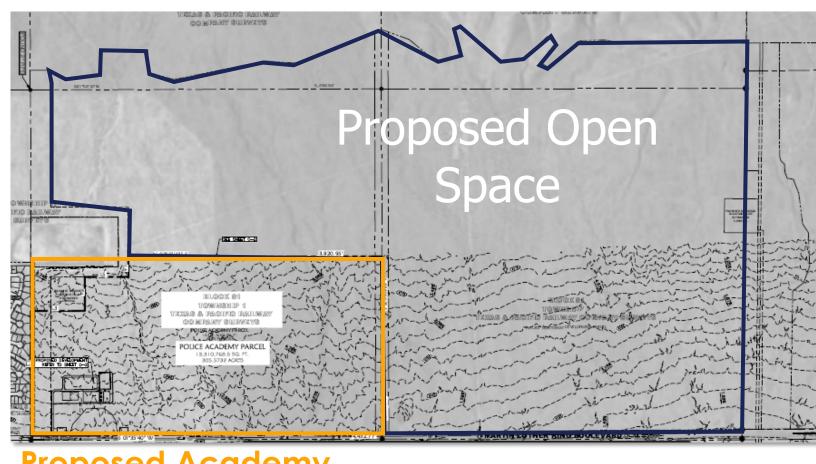

int Public Safety Academy



- Identified and evaluated a number of properties
- Selected property offers opportunity to conserve open space while ensuring trail amenities are not impacted
- Accessible from major transportation thoroughfares
- Available utility and storm water infrastructure reduce construction costs
- Land held in EP Water inventorymemorandum of understanding with EP Water allows transfer for City use at 25% of the appraised value

# Joint Public Safety Academy



- Academy to be surrounded by dedicated open space
- Parking area can be used by trail users during nonbusiness hours
- Location offers some security presence near the trailheads and open space
- QoL and Public Safety Bond funding used to maximize open space purchase and potentially improve road to Round House



**Proposed Academy** 

# **Trailhead Locations**











# **Academy Amenities**



- Fire training Props
- Indoor shooting range
- Swift water rescue pool
- Class rooms/Auditorium
- Fitness gym
- A simulation room
- Police tactical training facility
- Mock courtroom
- Emergency vehicle training area
- Academy co-located with Fire Department HQ and Fire Vehicle Maintenance and Logistics Ctr.







# Example Police Training Amenities











# Example Fire Training Props







# **Project Schedule**



- Property Acquisition: Ongoing through MOU between City + EPWater
- Programming: May 2021 December 2021
- Design/Builder Selection: December 2021 June 2022
- Design and Construction: July 2022 January 2024









| Project               | Status