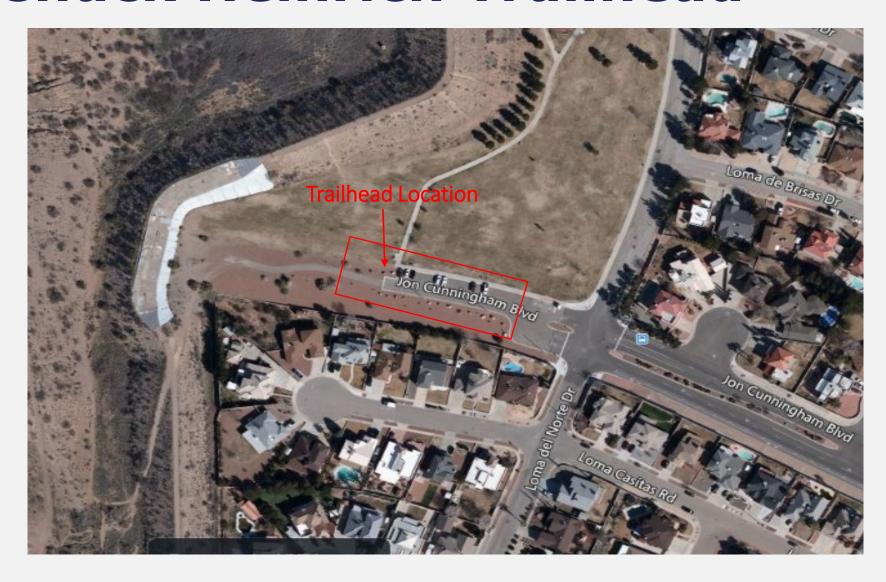

#### Award Summary:

The award of Solicitation 2021-1262 Chuck Heinrich & Mary Frances Keisling Trailhead Improvements to TAO INDUSTRIES INC., dba HAWK Construction for an estimated award of \$306,397.69. The proposed project supports citizens' quality of life with amenities for outdoor recreation. The trailhead improvements at Chuck Heinrich & Mary Frances Keisling trailheads will consist of additional parking spaces, picnic table, information kiosk, drinking fountain, pet waste station, bike repair station, trees and irrigation.