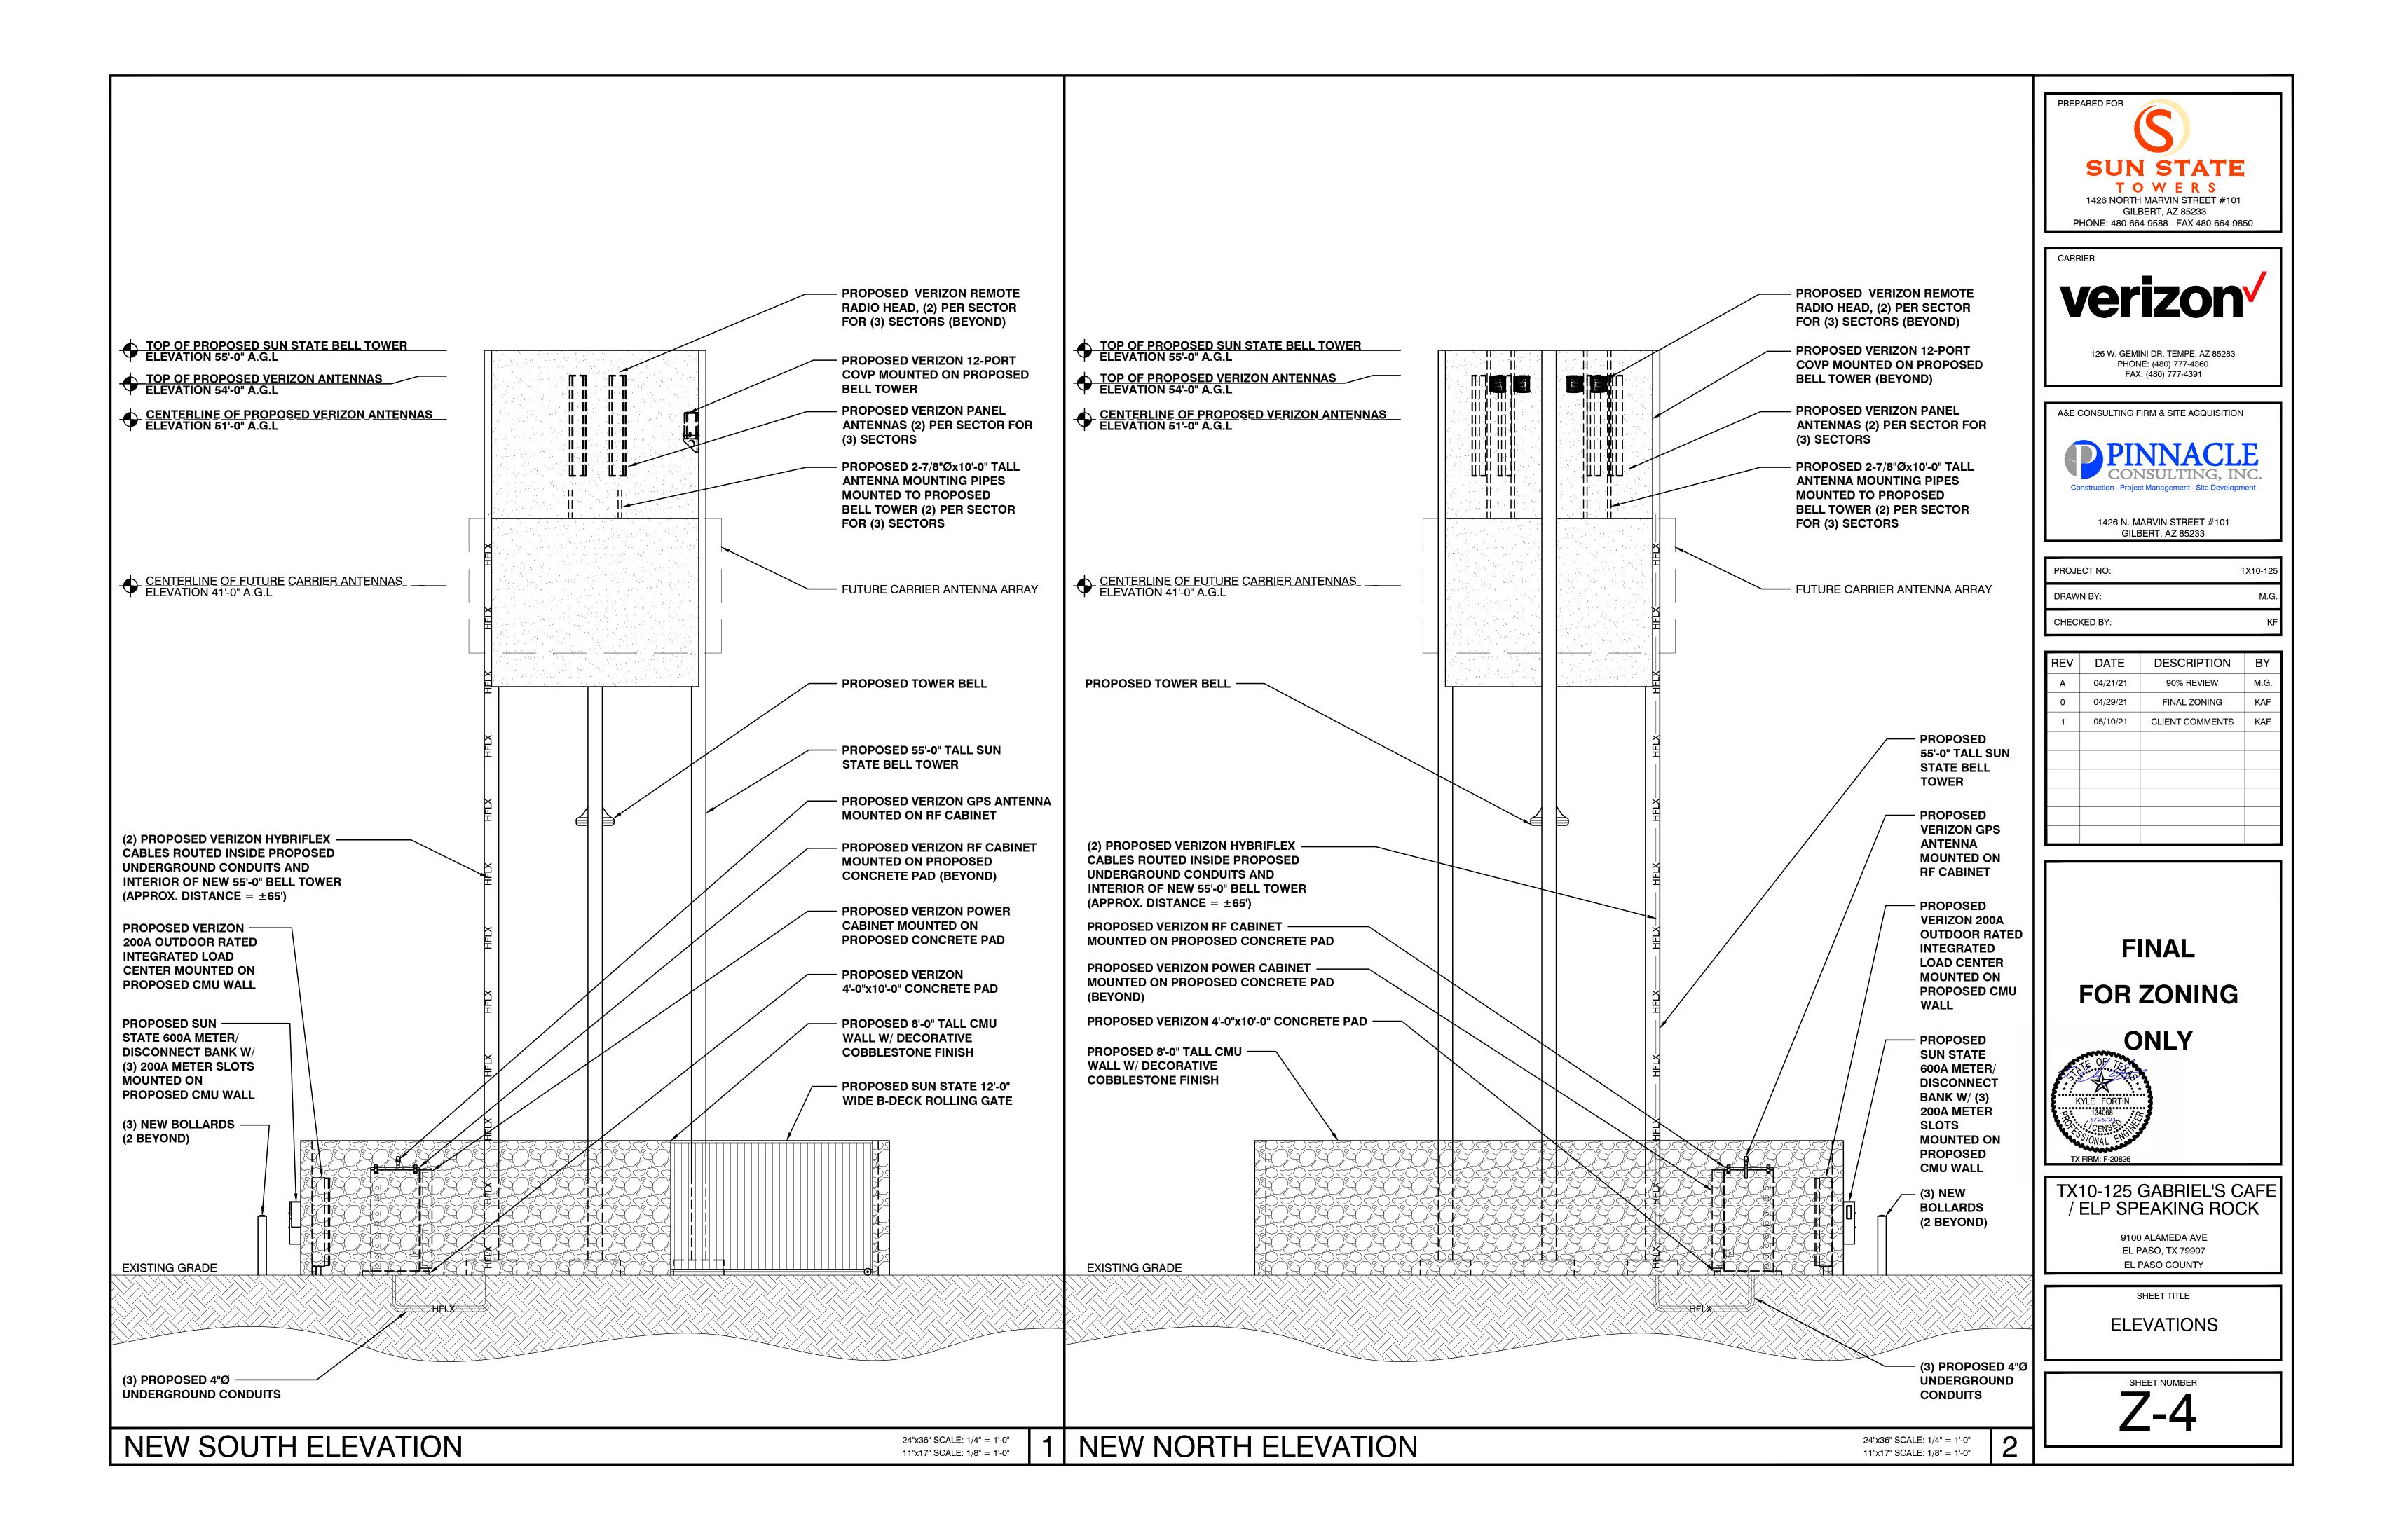

# District 1

Planning and Inspections, Philip F. Etiwe, (915) 212-1553 Planning and Inspections, Armida R. Martinez, (915) 212-1605

43. An Ordinance granting Special Permit NO. PZST21-00008, to allow for a 55' Ground-Mounted Personal Wireless Service Facility on the property described as a portion of Tracts 9B, 9C, and 10A, Block 48, Ysleta Grant, 9100 Alameda Avenue, City of El Paso, El Paso County, Texas, pursuant to Section 20.10.455 of the El Paso City Code. The penalty being as provided in Chapter 20.24 of the El Paso City Code. THIS IS AN APPEAL.

<u>21-631</u>

The proposed special permit meets the intent of the Future Land Use designation for the property and is in accordance with *Plan El Paso*, the City's Comprehensive Plan.

Subject Property: 9100 Alameda Avenue Applicant: Verizon c/o Les Gutierrez, PZST21-00008