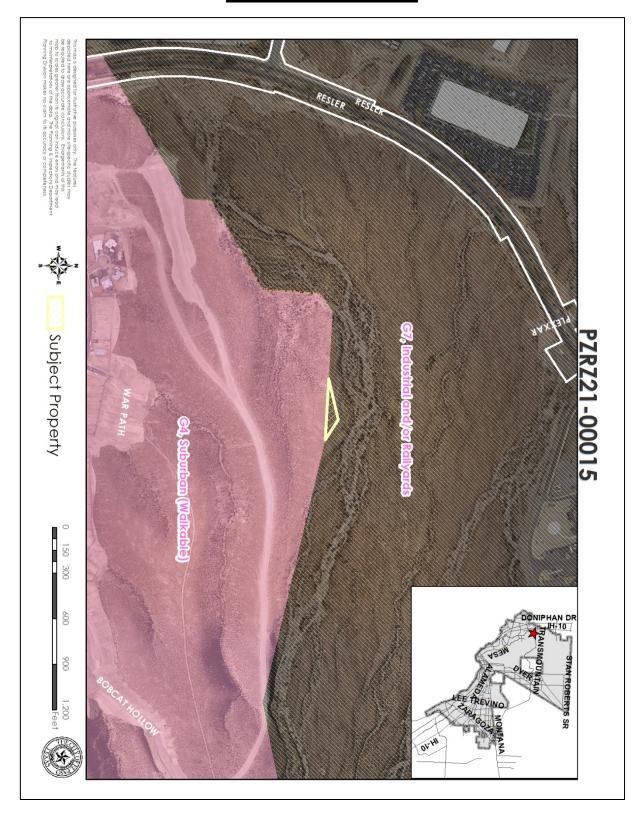

# Goal 3: Promote the Visual Image of El Paso

28. An Ordinance changing the zoning of a 0.376-acre portion of Tract 1B, Nellie D. Mundy Survey 242 and Tract 2E4, Nellie D. Mundy Survey 243, City of El Paso, El Paso County, Texas from C-4/c (Commercial/conditions) to R-3A/c (Residential/conditions). The penalty is as provided for in Chapter 20.24 of the El Paso City Code.

21-823

The proposed rezoning meets the intent of the Future Land Use designation for the property and is in accordance with Plan El Paso, the City's Comprehensive Plan.

Subject Property: East of Resler Dr. and South of Woodrow Bean

Transmountain Rd.

Applicant: CSA Design Group, Inc. c/o Adrian Holguin-Ontiveros,

PZRZ21-00015

#### District 1

Planning and Inspections, Philip F. Etiwe, (915) 212-1553 Planning and Inspections, Luis Zamora, (915) 212-1552