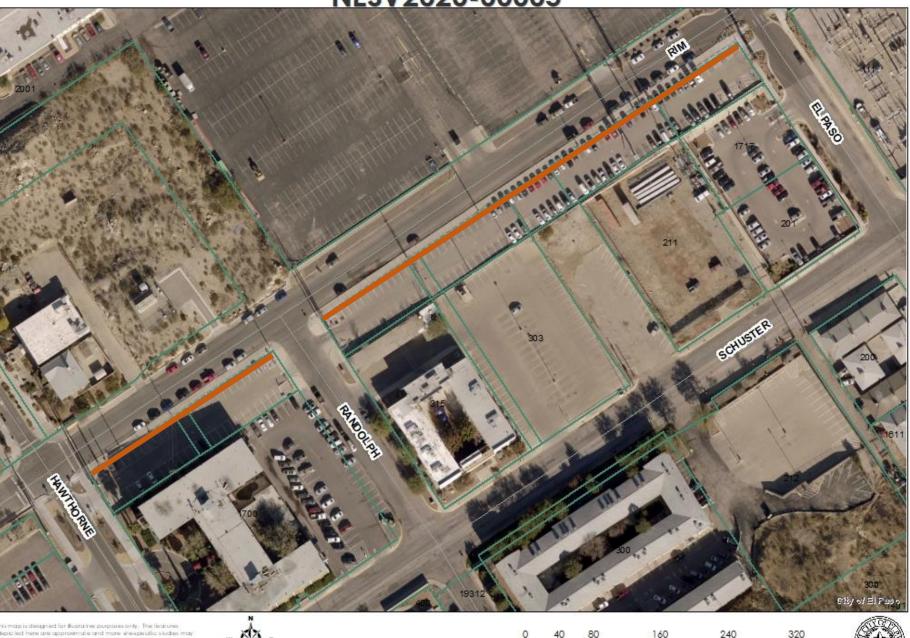

#### District 4

Planning and Inspections, Philip F. Etiwe, (915) 212-1553 Planning and Inspections, David Samaniego, (915) 212-1608

**42.** An Ordinance renewing a Special Privilege License to the El Paso Electric Company, Owner, and El Paso Parking Inc., Lessee, to permit off-street parking within a portion of Rim Road right-of-way, by extending the term for another five years.

**21-801** 

Subject Property: South of Rim Rd. and West of El Paso St. Applicant: El Paso Parking Inc. NESV2020-00005

# District 1

Planning and Inspections, Philip F. Etiwe, (915) 212-1553 Planning and Inspections, Armida R. Martinez, (915) 212-1605

43. An Ordinance granting Special Permit NO. PZST21-00008, to allow for a 55' Ground-Mounted Personal Wireless Service Facility on the property described as a portion of Tracts 9B, 9C, and 10A, Block 48, Ysleta Grant, 9100 Alameda Avenue, City of El Paso, El Paso County, Texas, pursuant to Section 20.10.455 of the El Paso City Code. The penalty being as provided in Chapter 20.24 of the El Paso City Code. THIS IS AN APPEAL.