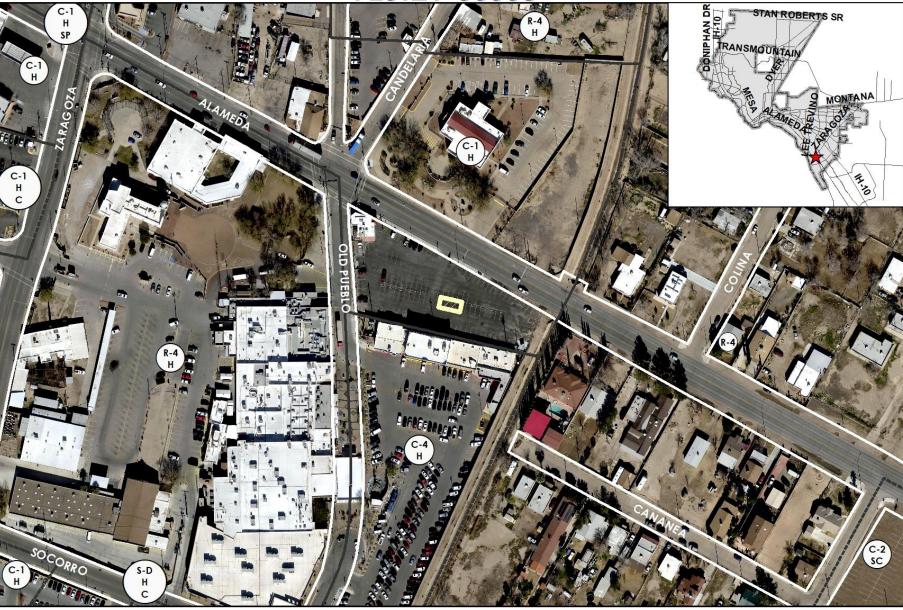

# District 1

Planning and Inspections, Philip F. Etiwe, (915) 212-1553 Planning and Inspections, Armida R. Martinez, (915) 212-1605

43. An Ordinance granting Special Permit NO. PZST21-00008, to allow for a 55' Ground-Mounted Personal Wireless Service Facility on the property described as a portion of Tracts 9B, 9C, and 10A, Block 48, Ysleta Grant, 9100 Alameda Avenue, City of El Paso, El Paso County, Texas, pursuant to Section 20.10.455 of the El Paso City Code. The penalty being as provided in Chapter 20.24 of the El Paso City Code. THIS IS AN APPEAL.

<u>21-631</u>

The proposed special permit meets the intent of the Future Land Use designation for the property and is in accordance with *Plan El Paso*, the City's Comprehensive Plan.

Subject Property: 9100 Alameda Avenue Applicant: Verizon c/o Les Gutierrez, PZST21-00008

# [POSTPONED FROM 07-07-2021]

#### **District 6**

Planning and Inspections, Philip F. Etiwe, (915) 212-1553 Planning and Inspections, Andrew Salloum, (915) 212-1603

44. An Ordinance changing the zoning of Tract of land situated in the Ysleta Town Tract Survey, Abstract No. 214, City of El Paso, El Paso, County, Texas; said Tract being part of Lots 1 & 2, Block 2, A & M Addition, an addition to the City of El Paso according to the plat recorded in Volume 45, Page 10 of the Official Public Records of El Paso County, Texas; said Tract being part of that Tract of land described in Assumption Special Warranty Deed to Ben L. Ivey, LTD. recorded in Instrument No. 20020012761 of said Official Public Records; said Tract also being all of that Tract of land described in Assumption Special Warranty Deed to Ben L. Ivey, LTD. recorded in Instrument No. 20020012760 of said Official Public Records; said Tract also being part of Parcel 1 and all of Parcel 2 described in Deed of Trust recorded in Instrument No. 20190062708 of said Official Public Records, City of El Paso, El Paso County, Texas from A-2/sc (Apartment/special contract) to C-4/sc (Commercial/special contract) and imposing conditions. The penalty is as provided for in Chapter 20.24 of the El Paso City Code. The proposed rezoning meets the intent of the Future Land Use designation for the property and is in accordance with *Plan El Paso*, the City's Comprehensive Plan. Subject Property: 9641 North Loop Drive and 215 Sofia Place Applicant: Kimely-Horn and Associates, Inc. PZRZ21-00005