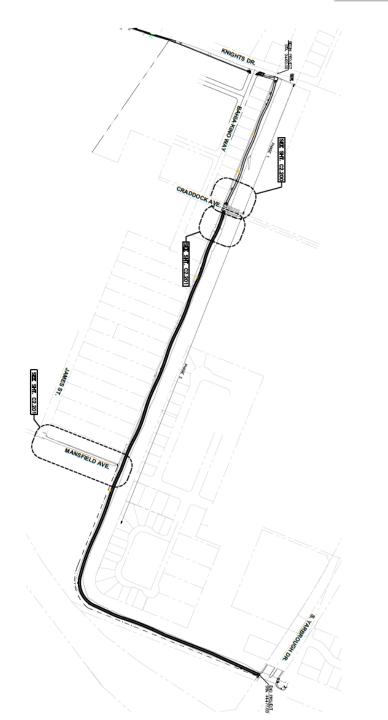

**21-832** 

Award Summary:

Discussion and action on the award of Solicitation 2021-1232 Playa Drain Trail Phase II - Segment 2 to TAO INDUSTRIES INC., dba HAWK Construction for an estimated award of \$617,710.01. The project consists of the construction of new asphalt trail along Playa Drain Trail from Knights Drive to Yarbrough Drive.