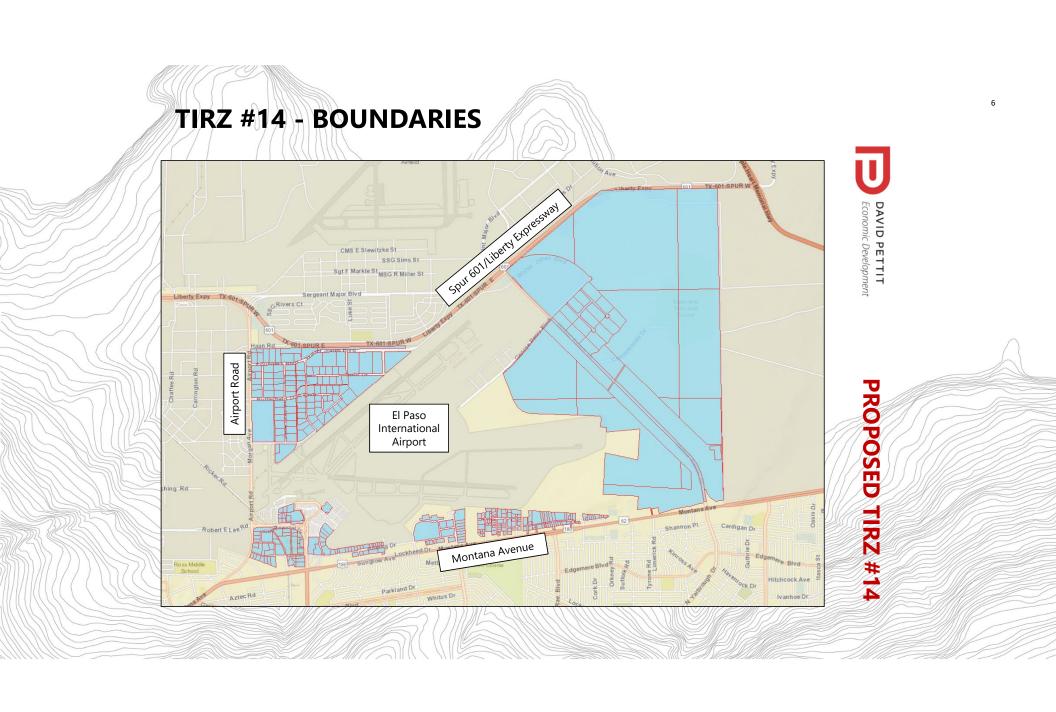

#### Districts 1 and 8

Economic and International Development, Mirella Craigo, (915) 212-1617

39. An Ordinance of the City Council of the City of El Paso, Texas, designating a noncontiguous geographic area within the City as a reinvestment zone pursuant to Chapter 311 of the Texas Tax Code, to be known as Reinvestment Zone Number Fourteen, City of El Paso; describing the boundaries of the Zone; creating a board of directors for the Zone; establishing a tax increment fund for the Zone; containing findings related to the creation of the Zone; providing a date for the termination of the Zone; providing that the Zone take effect immediately upon passage of the ordinance; providing a severability clause; and providing an effective date.

#### Districts 2 and 3

Economic and International Development, Jessica L. Herrera, (915) 212-1624