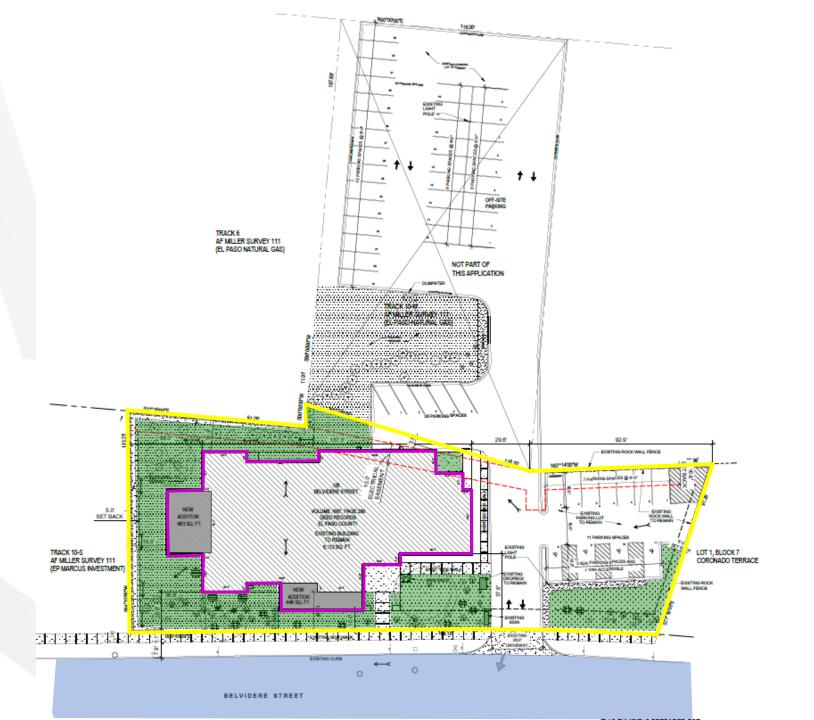

# Goal 3: Promote the Visual Image of El Paso

**40.** An Ordinance changing the zoning of the property described as a portion of Tract 10-2, A.F. Miller Survey No. 211, 125 Belvidere Street, City of El Paso, El

**21-719** 

Paso County, Texas from R-3 (Residential) and A-O (Apartment/Office) to S-D (Special Development), pursuant to Section 20.04.360, and approving a detailed site development plan pursuant to Section 20.04.150 and 20.10.360 of the El Paso City Code to allow for front and rear yard setback reductions as permitted in the S-D (Special Development) zone district. The penalty is as provided for in Chapter 20.24 of the El Paso City Code. The proposed rezoning meets the intent of the Future Land Use designation for the property and is in accordance with Plan El Paso, the City's Comprehensive Plan. Subject Property: 125 Belvidere Street Applicant: City of El Paso PZRZ21-00008

#### **District 8**

Planning and Inspections, Philip F. Etiwe, (915) 212-1553 Planning and Inspections, Andrew Salloum, (915) 212-1603

41. An Ordinance changing the zoning of Lot 1, Block 35, Colonia Verde #6, 10005 Dyer Street, City of El Paso, El Paso County, Texas, From C-2/C/SC (Commercial/condition/special contract) to C-1/C/SC (Commercial/condition/special contract). The penalty is as provided for in Chapter 20.24 of the El Paso City Code.