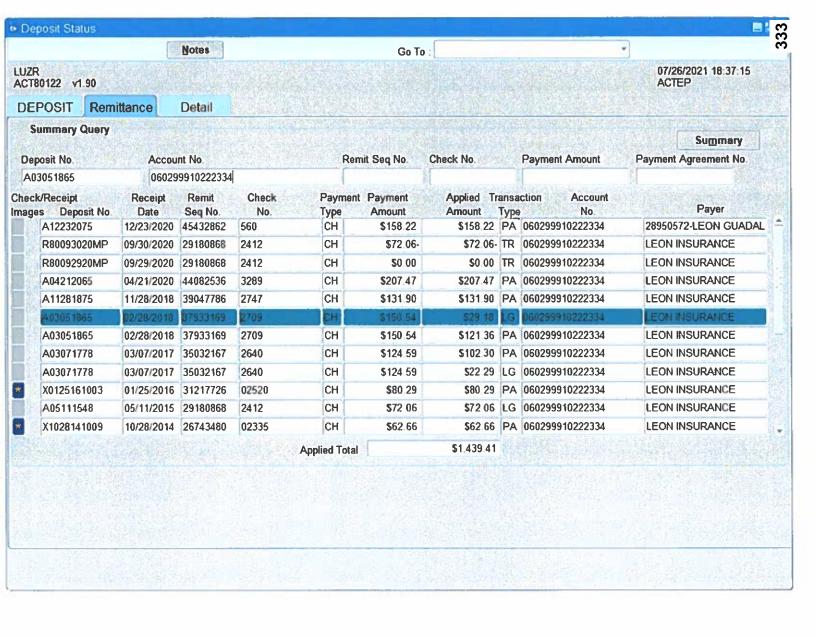

<u>21-851</u>

#### **All Districts**

City Clerk's Office, Laura D. Prine, (915) 212-0049