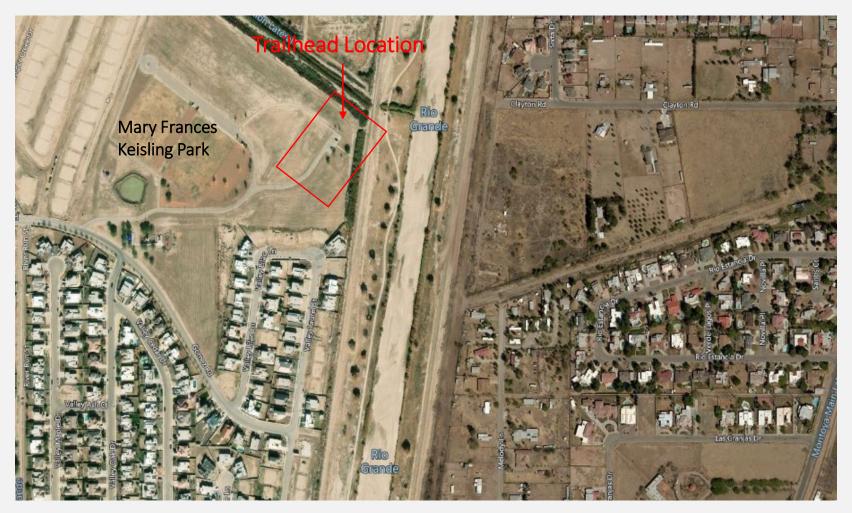

#### Award Summary:

The award of Solicitation 2021-1262 Chuck Heinrich & Mary Frances Keisling Trailhead Improvements to TAO INDUSTRIES INC., dba HAWK Construction for an estimated award of \$306,397.69. The proposed project supports citizens' quality of life with amenities for outdoor recreation. The trailhead improvements at Chuck Heinrich & Mary Frances Keisling trailheads will consist of additional parking spaces, picnic table, information kiosk, drinking fountain, pet waste station, bike repair station, trees and irrigation.

21-834

Department: Capital Improvement

Award to: TAO INDUSTRIES INC., dba HAWK

Construction

El Paso, TX

Items: Base Bid I, Base Bid II and Additive Alternate I

Initial Term: 135 Consecutive Calendar Days

 Base Bid I:
 \$131,137.05

 Base Bid II:
 \$153,732.59

 Additive Alternate I:
 \$21,528.05

 Total Estimated Award:
 \$306,397.69

Funding Source: 2012 Quality of Life Bond

Account: 190-4800-29010-580270-PCP13PRKE02

Districts: 1 and 4

# Districts 1 and 4

Capital Improvement Department, Sam Rodriguez, (915) 212-0065 Purchasing and Strategic Sourcing, Bruce D. Collins, (915) 212-1181

**23.** The linkage to the Strategic Plan is subsection 4.2 Create innovative recreational, educational, and cultural programs.