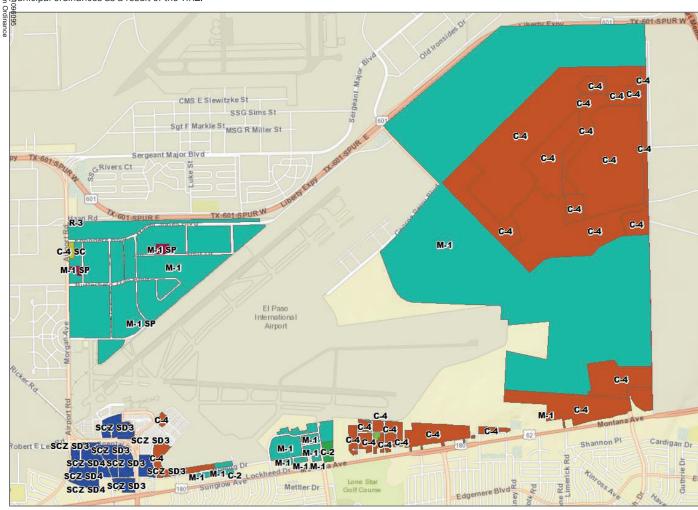

# **Goal 1: Create an Environment Conducive to Strong, Sustainable Economic Development:**

3. This Resolution is to authorize the City Manager to sign a Southern Industrial Site Lease between the City of El Paso ("Lessor") and Franklin Motors, Inc. ("Lessee") for all of Lot 5 and a portion of Lots 1, 2, 3 and 4, Block 11, El Paso International Airport Tracts, City of El Paso, El Paso County, Texas, municipally known and numbered as 8601 Lockheed, El Paso, Texas.

21-839

The initial lease term is twenty (20) years with two (2) ten (10) year options. The site is 172,665 square feet at \$ .40 per square foot and the annual rate is \$69,066.00, an increase of \$42,734.59 annually from the expiring lease.

#### **District 3**

Airport, Sam Rodriguez, (915) 212-7300

4. This item is a Resolution to authorize the City Manager, or designee, to sign a Lessor's Approval of Assignment by and between the City of El Paso, Computer Labs, Inc., and Salvation 47, LLC for the following described property: A portion of Lot 4 and a portion of Lot 5, Block 6, Butterfield Trail Industrial Park Unit One, Replat "A", El Paso International Airport, City of El Paso, El Paso County, Texas, and commonly known as 3 Butterfield Trail, El Paso Texas.

**21-854** 

The lease term is forty (40) years with one (1) year and seven (7) months remaining plus one (1) ten (10) year option. The site is 131,999 square feet (115,691 square feet at \$0.1728/square foot/year and 16,308 square feet at \$0.1439/square foot/year) which equals to \$22,339.80 annually or \$1,861.65 per month. The initial term of the lease agreement expires February 28, 2023.