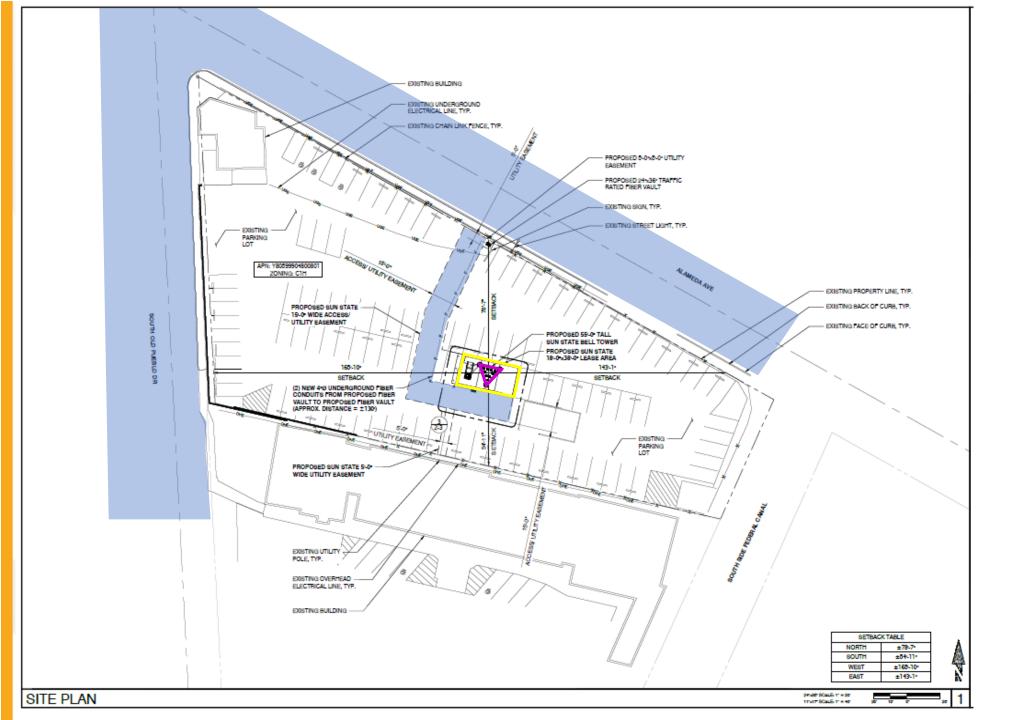

# District 1

Planning and Inspections, Philip F. Etiwe, (915) 212-1553 Planning and Inspections, Armida R. Martinez, (915) 212-1605

43. An Ordinance granting Special Permit NO. PZST21-00008, to allow for a 55' Ground-Mounted Personal Wireless Service Facility on the property described as a portion of Tracts 9B, 9C, and 10A, Block 48, Ysleta Grant, 9100 Alameda Avenue, City of El Paso, El Paso County, Texas, pursuant to Section 20.10.455 of the El Paso City Code. The penalty being as provided in Chapter 20.24 of the El Paso City Code. THIS IS AN APPEAL.

<u>21-631</u>

The proposed special permit meets the intent of the Future Land Use designation for the property and is in accordance with *Plan El Paso*, the City's Comprehensive Plan.

Subject Property: 9100 Alameda Avenue Applicant: Verizon c/o Les Gutierrez, PZST21-00008

# [POSTPONED FROM 07-07-2021]

#### **District 6**

Planning and Inspections, Philip F. Etiwe, (915) 212-1553 Planning and Inspections, Andrew Salloum, (915) 212-1603

44. An Ordinance changing the zoning of Tract of land situated in the Ysleta Town Tract Survey, Abstract No. 214, City of El Paso, El Paso, County, Texas; said Tract being part of Lots 1 & 2, Block 2, A & M Addition, an addition to the City of El Paso according to the plat recorded in Volume 45, Page 10 of the Official Public Records of El Paso County, Texas; said Tract being part of that Tract of land described in Assumption Special Warranty Deed to Ben L. Ivey, LTD. recorded in Instrument No. 20020012761 of said Official Public Records; said Tract also being all of that Tract of land described in Assumption Special Warranty Deed to Ben L. Ivey, LTD. recorded in Instrument No. 20020012760 of said Official Public Records; said Tract also being part of Parcel 1 and all of Parcel 2 described in Deed of Trust recorded in Instrument No. 20190062708 of said Official Public Records, City of El Paso, El Paso County, Texas from A-2/sc (Apartment/special contract) to C-4/sc (Commercial/special contract) and imposing conditions. The penalty is as provided for in Chapter 20.24 of the El Paso City Code. The proposed rezoning meets the intent of the Future Land Use designation for the property and is in accordance with *Plan El Paso*, the City's Comprehensive Plan. Subject Property: 9641 North Loop Drive and 215 Sofia Place Applicant: Kimely-Horn and Associates, Inc. PZRZ21-00005