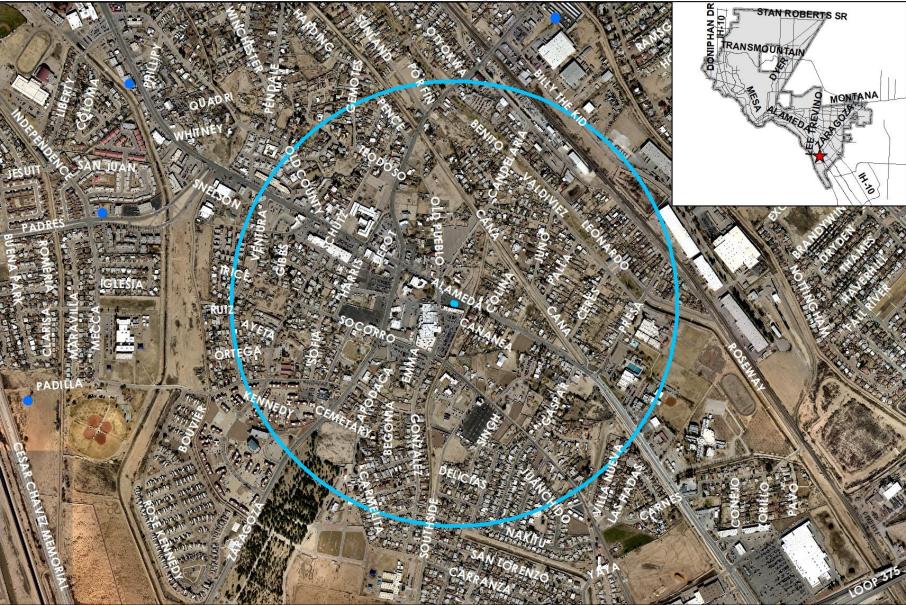

# District 1

Planning and Inspections, Philip F. Etiwe, (915) 212-1553 Planning and Inspections, Armida R. Martinez, (915) 212-1605

43. An Ordinance granting Special Permit NO. PZST21-00008, to allow for a 55' Ground-Mounted Personal Wireless Service Facility on the property described as a portion of Tracts 9B, 9C, and 10A, Block 48, Ysleta Grant, 9100 Alameda Avenue, City of El Paso, El Paso County, Texas, pursuant to Section 20.10.455 of the El Paso City Code. The penalty being as provided in Chapter 20.24 of the El Paso City Code. THIS IS AN APPEAL.

<u>21-631</u>

The proposed special permit meets the intent of the Future Land Use designation for the property and is in accordance with *Plan El Paso*, the City's Comprehensive Plan.

Subject Property: 9100 Alameda Avenue Applicant: Verizon c/o Les Gutierrez, PZST21-00008

# [POSTPONED FROM 07-07-2021]

#### **District 6**

Planning and Inspections, Philip F. Etiwe, (915) 212-1553 Planning and Inspections, Andrew Salloum, (915) 212-1603

44. An Ordinance changing the zoning of Tract of land situated in the Ysleta Town Tract Survey, Abstract No. 214, City of El Paso, El Paso, County, Texas; said Tract being part of Lots 1 & 2, Block 2, A & M Addition, an addition to the City of El Paso according to the plat recorded in Volume 45, Page 10 of the Official Public Records of El Paso County, Texas; said Tract being part of that Tract of land described in Assumption Special Warranty Deed to Ben L. Ivey, LTD. recorded in Instrument No. 20020012761 of said Official Public Records; said Tract also being all of that Tract of land described in Assumption Special Warranty Deed to Ben L. Ivey, LTD. recorded in Instrument No. 20020012760 of said Official Public Records; said Tract also being part of Parcel 1 and all of Parcel 2 described in Deed of Trust recorded in Instrument No. 20190062708 of said Official Public Records, City of El Paso, El Paso County, Texas from A-2/sc (Apartment/special contract) to C-4/sc (Commercial/special contract) and imposing conditions. The penalty is as provided for in Chapter 20.24 of the El Paso City Code. The proposed rezoning meets the intent of the Future Land Use designation for the property and is in accordance with *Plan El Paso*, the City's Comprehensive Plan. Subject Property: 9641 North Loop Drive and 215 Sofia Place Applicant: Kimely-Horn and Associates, Inc. PZRZ21-00005