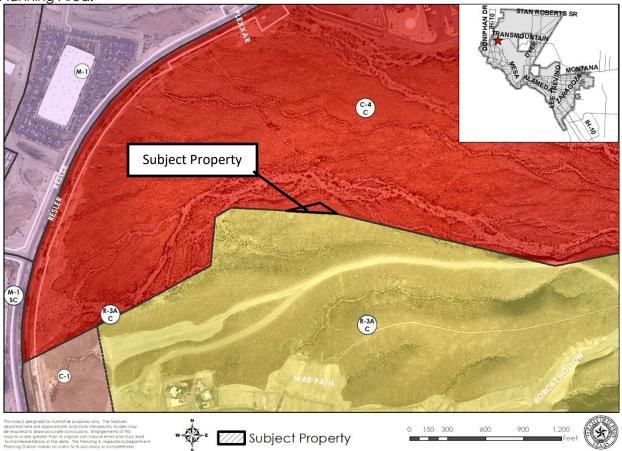

# Goal 3: Promote the Visual Image of El Paso

28. An Ordinance changing the zoning of a 0.376-acre portion of Tract 1B, Nellie D. Mundy Survey 242 and Tract 2E4, Nellie D. Mundy Survey 243, City of El Paso, El Paso County, Texas from C-4/c (Commercial/conditions) to R-3A/c (Residential/conditions). The penalty is as provided for in Chapter 20.24 of the El Paso City Code.

21-823

The proposed rezoning meets the intent of the Future Land Use designation for the property and is in accordance with Plan El Paso, the City's Comprehensive Plan.

Subject Property: East of Resler Dr. and South of Woodrow Bean

Transmountain Rd.

Applicant: CSA Design Group, Inc. c/o Adrian Holguin-Ontiveros,

PZRZ21-00015

#### District 1

Planning and Inspections, Philip F. Etiwe, (915) 212-1553 Planning and Inspections, Luis Zamora, (915) 212-1552