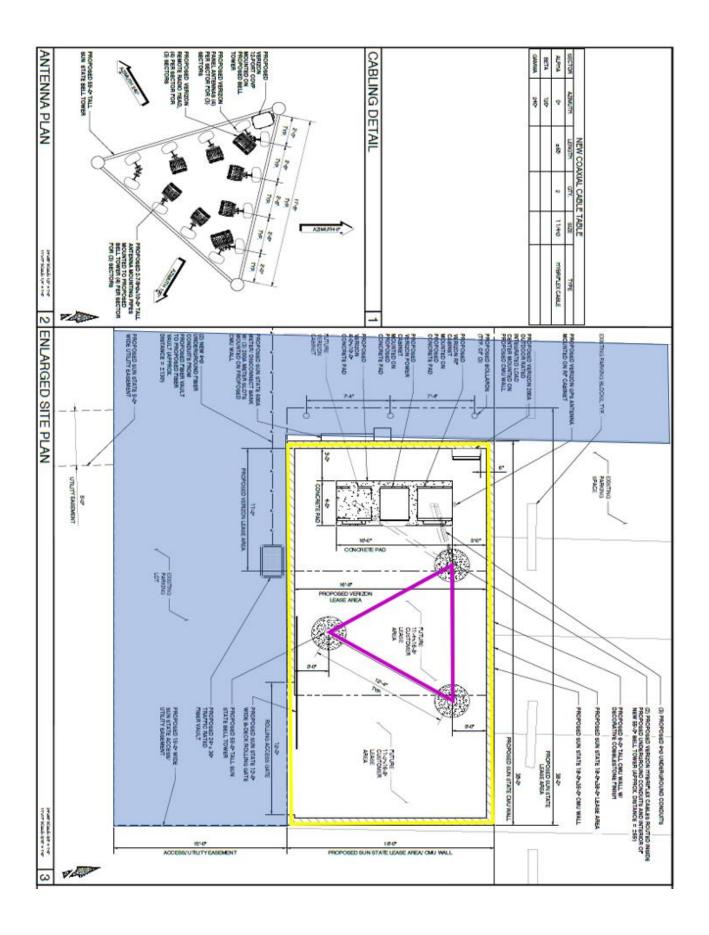

# District 1

Planning and Inspections, Philip F. Etiwe, (915) 212-1553 Planning and Inspections, Armida R. Martinez, (915) 212-1605

43. An Ordinance granting Special Permit NO. PZST21-00008, to allow for a 55' Ground-Mounted Personal Wireless Service Facility on the property described as a portion of Tracts 9B, 9C, and 10A, Block 48, Ysleta Grant, 9100 Alameda Avenue, City of El Paso, El Paso County, Texas, pursuant to Section 20.10.455 of the El Paso City Code. The penalty being as provided in Chapter 20.24 of the El Paso City Code. THIS IS AN APPEAL.

<u>21-631</u>

The proposed special permit meets the intent of the Future Land Use designation for the property and is in accordance with *Plan El Paso*, the City's Comprehensive Plan.

Subject Property: 9100 Alameda Avenue Applicant: Verizon c/o Les Gutierrez, PZST21-00008

# [POSTPONED FROM 07-07-2021]

#### **District 6**

Planning and Inspections, Philip F. Etiwe, (915) 212-1553 Planning and Inspections, Andrew Salloum, (915) 212-1603

44. An Ordinance changing the zoning of Tract of land situated in the Ysleta Town Tract Survey, Abstract No. 214, City of El Paso, El Paso, County, Texas; said Tract being part of Lots 1 & 2, Block 2, A & M Addition, an addition to the City of El Paso according to the plat recorded in Volume 45, Page 10 of the Official Public Records of El Paso County, Texas; said Tract being part of that Tract of land described in Assumption Special Warranty Deed to Ben L. Ivey, LTD. recorded in Instrument No. 20020012761 of said Official Public Records; said Tract also being all of that Tract of land described in Assumption Special Warranty Deed to Ben L. Ivey, LTD. recorded in Instrument No. 20020012760 of said Official Public Records; said Tract also being part of Parcel 1 and all of Parcel 2 described in Deed of Trust recorded in Instrument No. 20190062708 of said Official Public Records, City of El Paso, El Paso County, Texas from A-2/sc (Apartment/special contract) to C-4/sc (Commercial/special contract) and imposing conditions. The penalty is as provided for in Chapter 20.24 of the El Paso City Code. The proposed rezoning meets the intent of the Future Land Use designation for the property and is in accordance with *Plan El Paso*, the City's Comprehensive Plan. Subject Property: 9641 North Loop Drive and 215 Sofia Place Applicant: Kimely-Horn and Associates, Inc. PZRZ21-00005