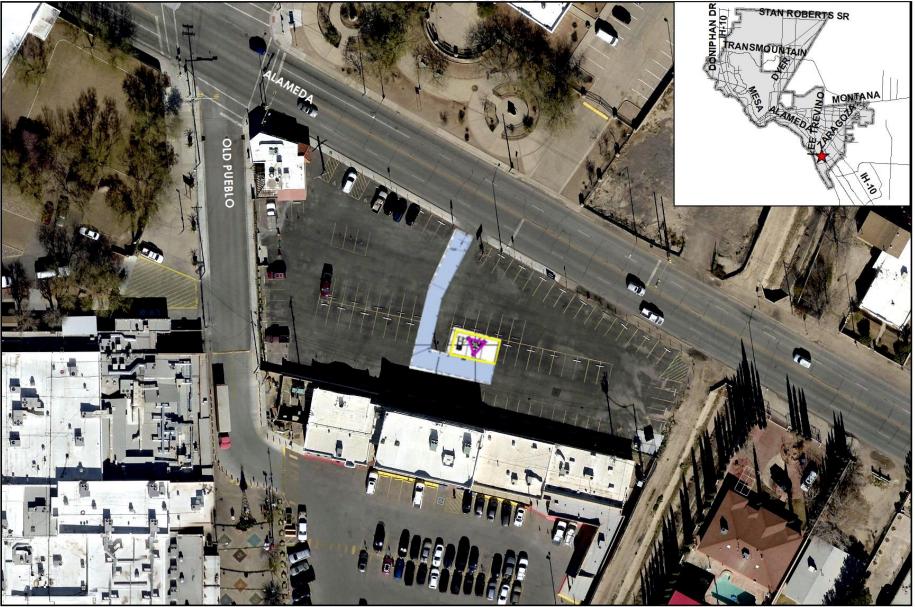

# District 1

Planning and Inspections, Philip F. Etiwe, (915) 212-1553 Planning and Inspections, Armida R. Martinez, (915) 212-1605

43. An Ordinance granting Special Permit NO. PZST21-00008, to allow for a 55' Ground-Mounted Personal Wireless Service Facility on the property described as a portion of Tracts 9B, 9C, and 10A, Block 48, Ysleta Grant, 9100 Alameda Avenue, City of El Paso, El Paso County, Texas, pursuant to Section 20.10.455 of the El Paso City Code. The penalty being as provided in Chapter 20.24 of the El Paso City Code. THIS IS AN APPEAL.

<u>21-631</u>

The proposed special permit meets the intent of the Future Land Use designation for the property and is in accordance with *Plan El Paso*, the City's Comprehensive Plan.

Subject Property: 9100 Alameda Avenue Applicant: Verizon c/o Les Gutierrez, PZST21-00008

# [POSTPONED FROM 07-07-2021]

#### **District 6**

Planning and Inspections, Philip F. Etiwe, (915) 212-1553 Planning and Inspections, Andrew Salloum, (915) 212-1603

44. An Ordinance changing the zoning of Tract of land situated in the Ysleta Town Tract Survey, Abstract No. 214, City of El Paso, El Paso, County, Texas; said Tract being part of Lots 1 & 2, Block 2, A & M Addition, an addition to the City of El Paso according to the plat recorded in Volume 45, Page 10 of the Official Public Records of El Paso County, Texas; said Tract being part of that Tract of land described in Assumption Special Warranty Deed to Ben L. Ivey, LTD. recorded in Instrument No. 20020012761 of said Official Public Records; said Tract also being all of that Tract of land described in Assumption Special Warranty Deed to Ben L. Ivey, LTD. recorded in Instrument No. 20020012760 of said Official Public Records; said Tract also being part of Parcel 1 and all of Parcel 2 described in Deed of Trust recorded in Instrument No. 20190062708 of said Official Public Records, City of El Paso, El Paso County, Texas from A-2/sc (Apartment/special contract) to C-4/sc (Commercial/special contract) and imposing conditions. The penalty is as provided for in Chapter 20.24 of the El Paso City Code. The proposed rezoning meets the intent of the Future Land Use designation for the property and is in accordance with *Plan El Paso*, the City's Comprehensive Plan. Subject Property: 9641 North Loop Drive and 215 Sofia Place Applicant: Kimely-Horn and Associates, Inc. PZRZ21-00005