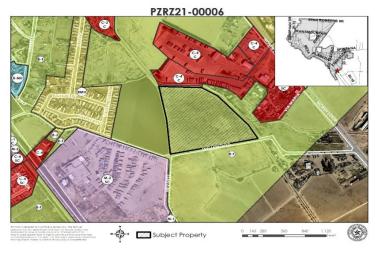

# **District 6**

Planning and Inspections, Philip F. Etiwe, (915) 212-1553 Planning and Inspections, Raul Garcia, (915) 212-1643

45. An Ordinance changing the zoning of Tract 19B, Block 2, Ysleta Grant El Paso, City of El Paso, El Paso County, Texas (Ysleta Grant Map, Block 2, December 1929) from R-F (Ranch-Farm) to C-4/c (Commercial/condition) and imposing conditions. The penalty is as provided for in Chapter 20.24 of the El Paso City Code.

The proposed rezoning meets the intent of the Future Land Use designation for the property and is in accordance with *Plan El Paso*, the City's Comprehensive Plan.

Subject Property: 551 Inglewood Drive Applicant: Inglewood Properties, LLC PZRZ21-00006

# **District 6**

Planning and Inspections, Philip F. Etiwe, (915) 212-1553 Planning and Inspections, Raul Garcia, (915) 212-1643

46. An Ordinance amending the Future Land Use Map (FLUM) contained in "Plan El Paso" for a Tract of land situated in the Ysleta Town Tract Survey, Abstract No. 214, City of El Paso, El Paso, County, Texas; said Tract being part of Lots