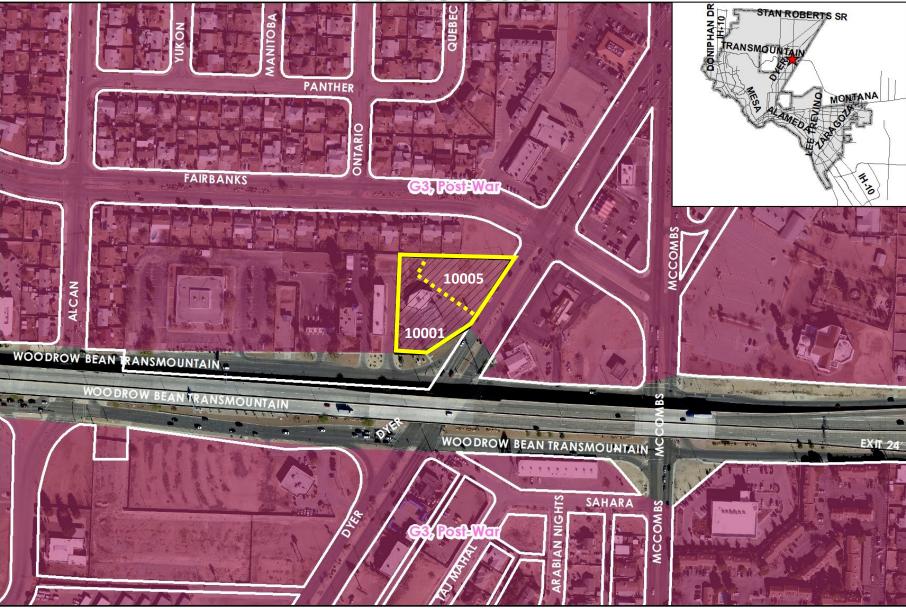

#### **District 8**

Planning and Inspections, Philip F. Etiwe, (915) 212-1553 Planning and Inspections, Andrew Salloum, (915) 212-1603

41. An Ordinance changing the zoning of Lot 1, Block 35, Colonia Verde #6, 10005 Dyer Street, City of El Paso, El Paso County, Texas, From C-2/C/SC (Commercial/condition/special contract) to C-1/C/SC (Commercial/condition/special contract). The penalty is as provided for in Chapter 20.24 of the El Paso City Code.

**21-728** 

The proposed rezoning meets the intent of the Future Land Use designation for the property and is in accordance with *Plan El Paso*, the City's Comprehensive Plan.

Subject Property: 10005 Dyer Street Applicant: Beckross Properties, LLC PZRZ20-00027

#### District 4

Planning and Inspections, Philip F. Etiwe, (915) 212-1553 Planning and Inspections, David Samaniego, (915) 212-1608

**42.** An Ordinance renewing a Special Privilege License to the El Paso Electric Company, Owner, and El Paso Parking Inc., Lessee, to permit off-street parking within a portion of Rim Road right-of-way, by extending the term for another five years.