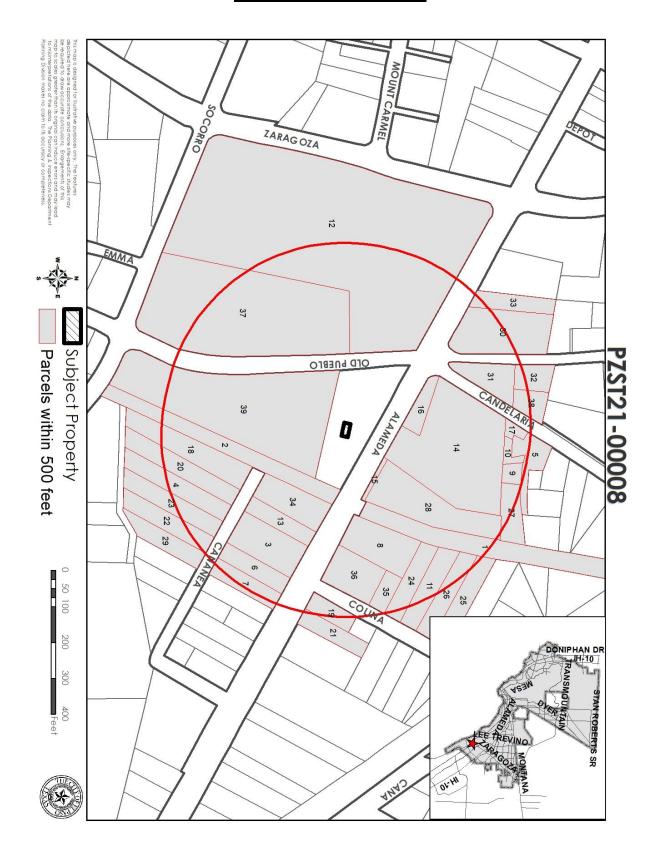

# District 1

Planning and Inspections, Philip F. Etiwe, (915) 212-1553 Planning and Inspections, Armida R. Martinez, (915) 212-1605

43. An Ordinance granting Special Permit NO. PZST21-00008, to allow for a 55' Ground-Mounted Personal Wireless Service Facility on the property described as a portion of Tracts 9B, 9C, and 10A, Block 48, Ysleta Grant, 9100 Alameda Avenue, City of El Paso, El Paso County, Texas, pursuant to Section 20.10.455 of the El Paso City Code. The penalty being as provided in Chapter 20.24 of the El Paso City Code. THIS IS AN APPEAL.

<u>21-631</u>

The proposed special permit meets the intent of the Future Land Use designation for the property and is in accordance with *Plan El Paso*, the City's Comprehensive Plan.

Subject Property: 9100 Alameda Avenue Applicant: Verizon c/o Les Gutierrez, PZST21-00008

# [POSTPONED FROM 07-07-2021]

#### **District 6**

Planning and Inspections, Philip F. Etiwe, (915) 212-1553 Planning and Inspections, Andrew Salloum, (915) 212-1603

44. An Ordinance changing the zoning of Tract of land situated in the Ysleta Town Tract Survey, Abstract No. 214, City of El Paso, El Paso, County, Texas; said Tract being part of Lots 1 & 2, Block 2, A & M Addition, an addition to the City of El Paso according to the plat recorded in Volume 45, Page 10 of the Official Public Records of El Paso County, Texas; said Tract being part of that Tract of land described in Assumption Special Warranty Deed to Ben L. Ivey, LTD. recorded in Instrument No. 20020012761 of said Official Public Records; said Tract also being all of that Tract of land described in Assumption Special Warranty Deed to Ben L. Ivey, LTD. recorded in Instrument No. 20020012760 of said Official Public Records; said Tract also being part of Parcel 1 and all of Parcel 2 described in Deed of Trust recorded in Instrument No. 20190062708 of said Official Public Records, City of El Paso, El Paso County, Texas from A-2/sc (Apartment/special contract) to C-4/sc (Commercial/special contract) and imposing conditions. The penalty is as provided for in Chapter 20.24 of the El Paso City Code. The proposed rezoning meets the intent of the Future Land Use designation for the property and is in accordance with *Plan El Paso*, the City's Comprehensive Plan. Subject Property: 9641 North Loop Drive and 215 Sofia Place Applicant: Kimely-Horn and Associates, Inc. PZRZ21-00005