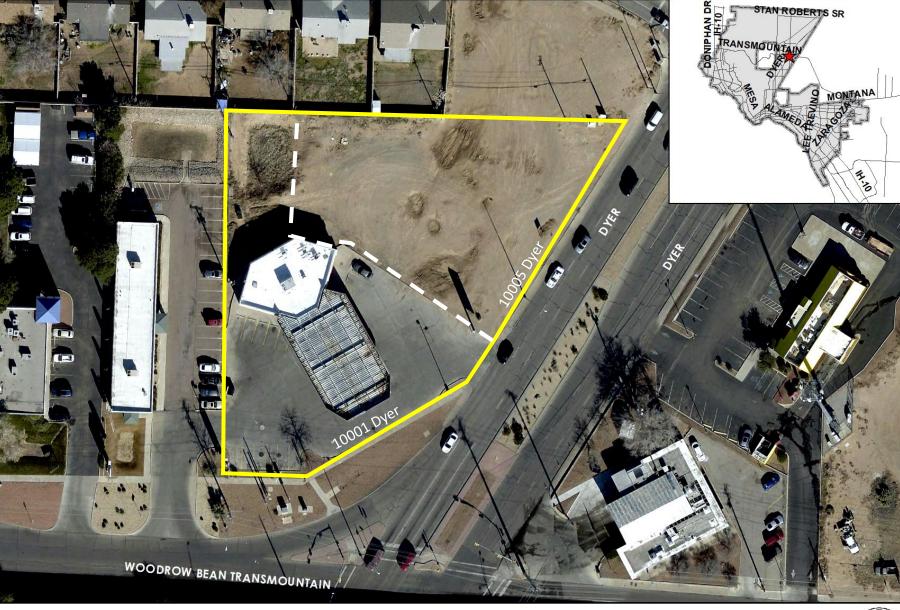

#### **District 8**

Planning and Inspections, Philip F. Etiwe, (915) 212-1553 Planning and Inspections, Andrew Salloum, (915) 212-1603

41. An Ordinance changing the zoning of Lot 1, Block 35, Colonia Verde #6, 10005 Dyer Street, City of El Paso, El Paso County, Texas, From C-2/C/SC (Commercial/condition/special contract) to C-1/C/SC (Commercial/condition/special contract). The penalty is as provided for in Chapter 20.24 of the El Paso City Code.

**21-728** 

The proposed rezoning meets the intent of the Future Land Use designation for the property and is in accordance with *Plan El Paso*, the City's Comprehensive Plan.

Subject Property: 10005 Dyer Street Applicant: Beckross Properties, LLC PZRZ20-00027

#### District 4

Planning and Inspections, Philip F. Etiwe, (915) 212-1553 Planning and Inspections, David Samaniego, (915) 212-1608

**42.** An Ordinance renewing a Special Privilege License to the El Paso Electric Company, Owner, and El Paso Parking Inc., Lessee, to permit off-street parking within a portion of Rim Road right-of-way, by extending the term for another five years.