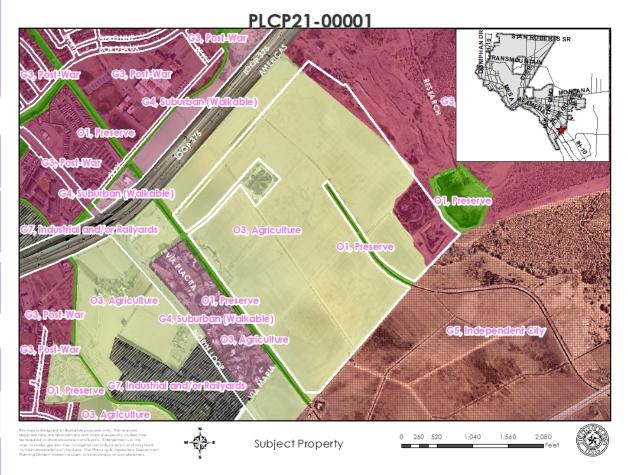

21-712

21-724

<u>21-731</u>

1 & 2, Block 2, A & M Addition, an addition to the City of El Paso according to the plat recorded in Volume 45, Page 10 of the Official Public Records of El Paso County, Texas; said Tract being part of that Tract of land described in Assumption Special Warranty Deed to Ben L. Ivey, LTD. recorded in Instrument No. 20020012761 of said Official Public Records; said Tract also being all of that Tract of land described in Assumption Special Warranty Deed to Ben L. Ivey, LTD. recorded in Instrument No. 20020012760 of said Official Public Records; said Tract also being part of Parcel 1 and all of Parcel 2 described in Deed Of Trust recorded in Instrument No. 20190062708 of said Official Public Records, City of El Paso, El Paso County, Texas, from O-3, Agriculture to G-7, Industrial. Subject Property: 9641 North Loop Dr. and 215 Sofia Pl. Applicant: Kimley-Horn and Associates, Inc. PLCP21-00001

#### **District 6**

Planning and Inspections, Philip F. Etiwe, (915) 212-1553 Planning and Inspections, Karina Brasgalla, (915) 212-1604

47. An Ordinance amending the Future Land Use Map (FLUM) contained in "Plan El Paso" for the properties legally described as all of Tract 19B, Block 2, Ysleta Grant, City of El Paso, El Paso County, Texas, from O-3, Agriculture to G-7, Industrial. Subject Property: 551 Inglewood Dr. Applicant: Inglewood Properties, LLC PLCP21-00002