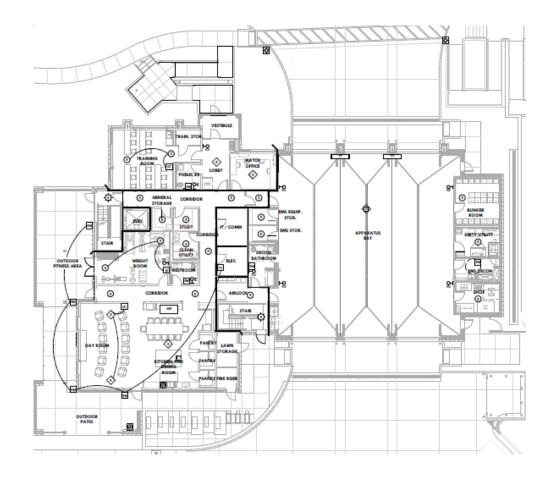

and safety in mind with segregation of hot, warm and cold zones
- Indoor and outdoor recreation space
- Meets Green Globe (2) requirements





# Fire Station 36



# Sustainable Design Elements

- Locally sourced exterior finishes
- Low flow bathroom/locker room fixtures
- Natural lighting throughout building
- Low VOC building materials
- On site storm water management
- Indoor/outdoor recreation amenities
- Xeriscape, native plantings, and drip irrigation
- Energy efficient HVAC/Appliances
- LED Lighting
- Energy efficient building envelope and reflective roofing system
- Energy recovery, centralized energy management system, and air purification system
- Vital-Vio LED lights in restrooms, showers, kitchen, and workout areas
- Solar ready exploring PPA
- Apparatus bay circulation fan







# Fire Program (Cont'd)

# Progress to Date

### Project

Fire Department Headquarters

Public Safety Training Facility and Logistics Center

Station Renovations

### Status

Property acquisition on-going and programming underway; project being completed using design-build (D/B) delivery strategy; D/B to be on-board by June 2022

Property acquisition on-going and programming underway, project being completed using design-build (D/B) delivery strategy; D/B to be on-board by June 2022

Building assessments completed, planning five renovations per year. Design has been initiated on the first five stations (10, 19, 21, 25, and 26) and will be completed in winter 2022; construction to be completed on these stations fall 2023. Designs for the next five stations to begin in Fall 2021

| Sta