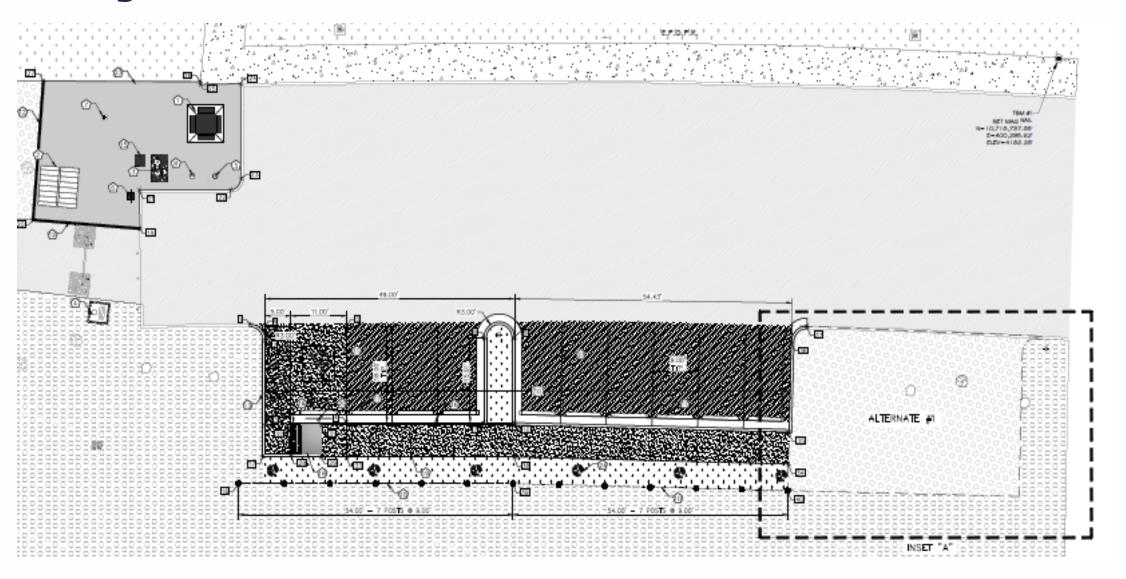

#### Award Summary:

The award of Solicitation 2021-1262 Chuck Heinrich & Mary Frances Keisling Trailhead Improvements to TAO INDUSTRIES INC., dba HAWK Construction for an estimated award of \$306,397.69. The proposed project supports citizens' quality of life with amenities for outdoor recreation. The trailhead improvements at Chuck Heinrich & Mary Frances Keisling trailheads will consist of additional parking spaces, picnic table, information kiosk, drinking fountain, pet waste station, bike repair station, trees and irrigation.

21-834

Department: Capital Improvement

Award to: TAO INDUSTRIES INC., dba HAWK

Construction

El Paso, TX

Items: Base Bid I, Base Bid II and Additive Alternate I

Initial Term: 135 Consecutive Calendar Days

 Base Bid I:
 \$131,137.05

 Base Bid II:
 \$153,732.59

 Additive Alternate I:
 \$21,528.05

 Total Estimated Award:
 \$306,397.69

Funding Source: 2012 Quality of Life Bond

Account: 190-4800-29010-580270-PCP13PRKE02

Districts: 1 and 4

# Districts 1 and 4

Capital Improvement Department, Sam Rodriguez, (915) 212-0065 Purchasing and Strategic Sourcing, Bruce D. Collins, (915) 212-1181

**23.** The linkage to the Strategic Plan is subsection 4.2 Create innovative recreational, educational, and cultural programs.