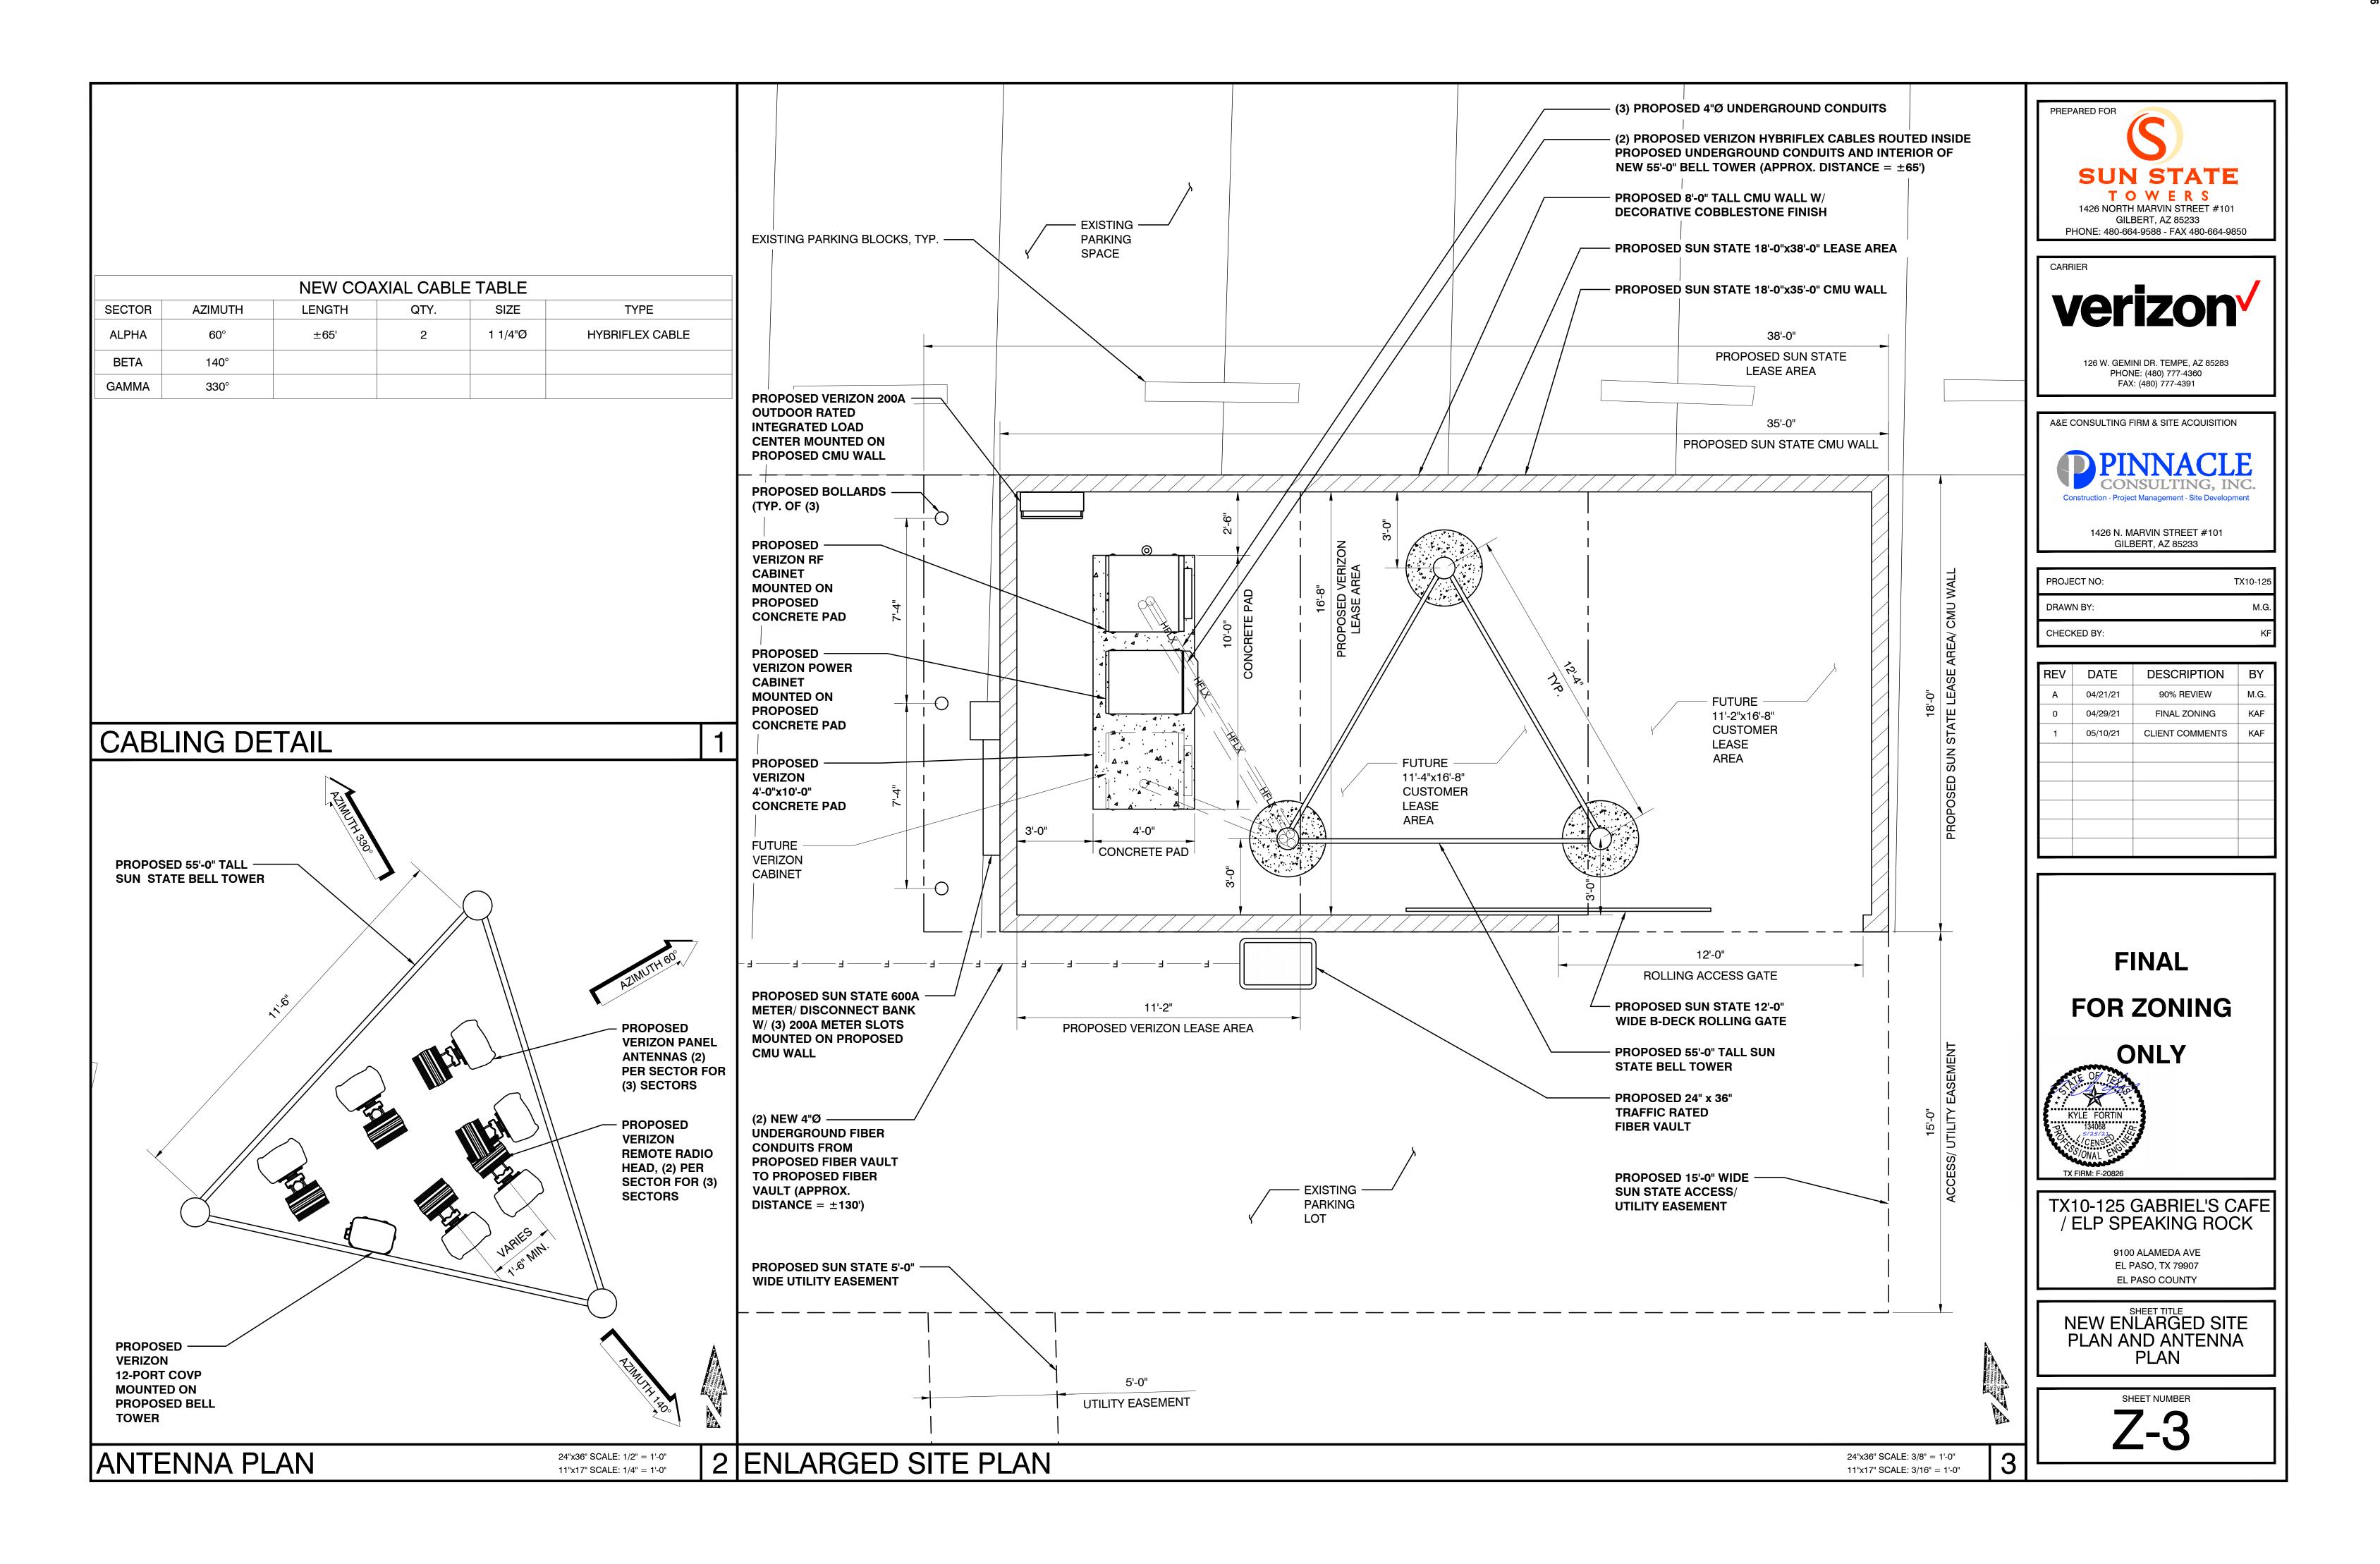

# District 1

Planning and Inspections, Philip F. Etiwe, (915) 212-1553 Planning and Inspections, Armida R. Martinez, (915) 212-1605

43. An Ordinance granting Special Permit NO. PZST21-00008, to allow for a 55' Ground-Mounted Personal Wireless Service Facility on the property described as a portion of Tracts 9B, 9C, and 10A, Block 48, Ysleta Grant, 9100 Alameda Avenue, City of El Paso, El Paso County, Texas, pursuant to Section 20.10.455 of the El Paso City Code. The penalty being as provided in Chapter 20.24 of the El Paso City Code. THIS IS AN APPEAL.

<u>21-631</u>

The proposed special permit meets the intent of the Future Land Use designation for the property and is in accordance with *Plan El Paso*, the City's Comprehensive Plan.

Subject Property: 9100 Alameda Avenue Applicant: Verizon c/o Les Gutierrez, PZST21-00008