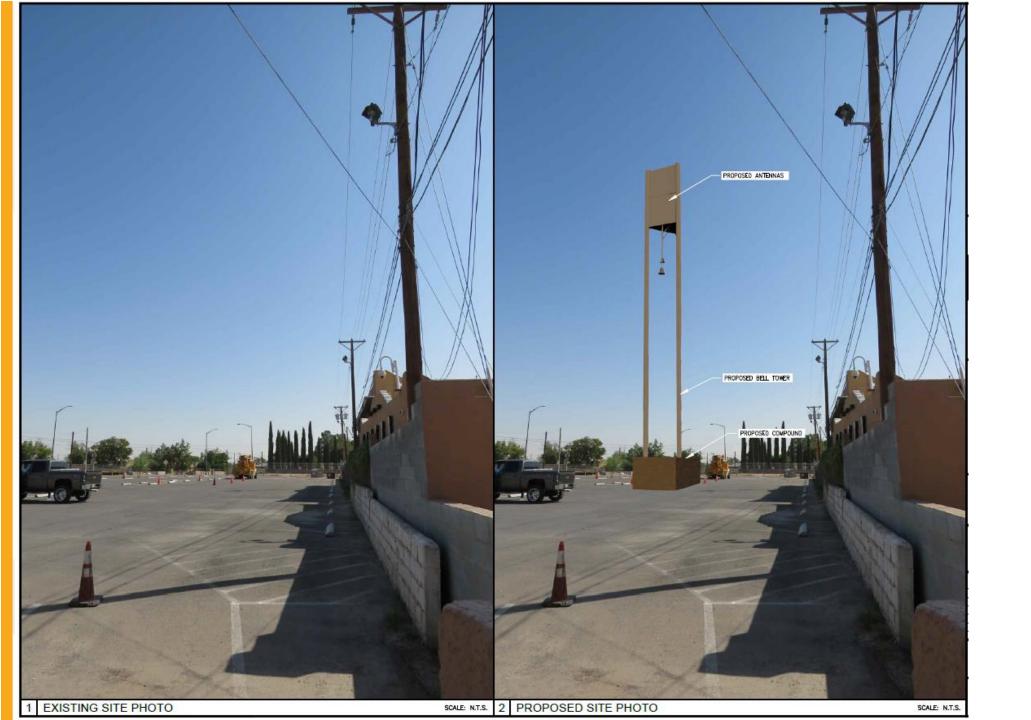

# District 1

Planning and Inspections, Philip F. Etiwe, (915) 212-1553 Planning and Inspections, Armida R. Martinez, (915) 212-1605

43. An Ordinance granting Special Permit NO. PZST21-00008, to allow for a 55' Ground-Mounted Personal Wireless Service Facility on the property described as a portion of Tracts 9B, 9C, and 10A, Block 48, Ysleta Grant, 9100 Alameda Avenue, City of El Paso, El Paso County, Texas, pursuant to Section 20.10.455 of the El Paso City Code. The penalty being as provided in Chapter 20.24 of the El Paso City Code. THIS IS AN APPEAL.

<u>21-631</u>

The proposed special permit meets the intent of the Future Land Use designation for the property and is in accordance with *Plan El Paso*, the City's Comprehensive Plan.

Subject Property: 9100 Alameda Avenue Applicant: Verizon c/o Les Gutierrez, PZST21-00008

# [POSTPONED FROM 07-07-2021]

#### **District 6**

Planning and Inspections, Philip F. Etiwe, (915) 212-1553 Planning and Inspections, Andrew Salloum, (915) 212-1603

44. An Ordinance changing the zoning of Tract of land situated in the Ysleta Town Tract Survey, Abstract No. 214, City of El Paso, El Paso, County, Texas; said Tract being part of Lots 1 & 2, Block 2, A & M Addition, an addition to the City of El Paso according to the plat recorded in Volume 45, Page 10 of the Official Public Records of El Paso County, Texas; said Tract being part of that Tract of land described in Assumption Special Warranty Deed to Ben L. Ivey, LTD. recorded in Instrument No. 20020012761 of said Official Public Records; said Tract also being all of that Tract of land described in Assumption Special Warranty Deed to Ben L. Ivey, LTD. recorded in Instrument No. 20020012760 of said Official Public Records; said Tract also being part of Parcel 1 and all of Parcel 2 described in Deed of Trust recorded in Instrument No. 20190062708 of said Official Public Records, City of El Paso, El Paso County, Texas from A-2/sc (Apartment/special contract) to C-4/sc (Commercial/special contract) and imposing conditions. The penalty is as provided for in Chapter 20.24 of the El Paso City Code. The proposed rezoning meets the intent of the Future Land Use designation for the property and is in accordance with *Plan El Paso*, the City's Comprehensive Plan. Subject Property: 9641 North Loop Drive and 215 Sofia Place Applicant: Kimely-Horn and Associates, Inc. PZRZ21-00005