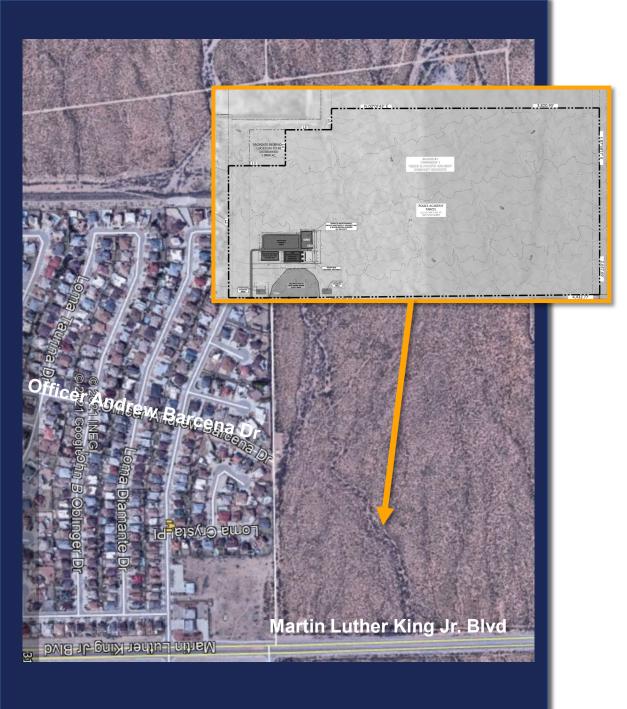

**21-833** 

Award Summary:

Discussion and action on the award of Solicitation 2021-1202 Animal Holding Facility II to PRIDE GENERAL CONTRACTORS, LLC for an estimated award of \$1,113,617.89. The proposed project supports a new animal holding facility at the El Paso Zoo. Scope of work to include select site demolition, earthwork, underground utilities, structural concrete, CMU walls, chain-link enclosures, mechanical/electrical/plumbing work, landscaping, and roofing system.