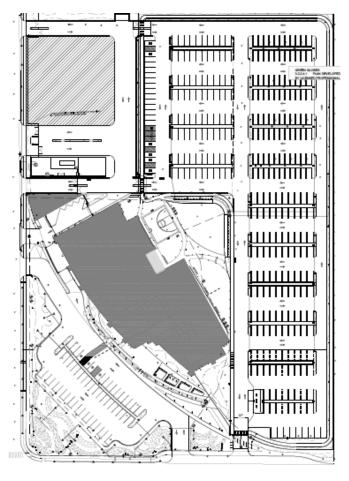

**21-833** 

Award Summary:

Discussion and action on the award of Solicitation 2021-1202 Animal Holding Facility II to PRIDE GENERAL CONTRACTORS, LLC for an estimated award of \$1,113,617.89. The proposed project supports a new animal holding facility at the El Paso Zoo. Scope of work to include select site demolition, earthwork, underground utilities, structural concrete, CMU walls, chain-link enclosures, mechanical/electrical/plumbing work, landscaping, and roofing system.