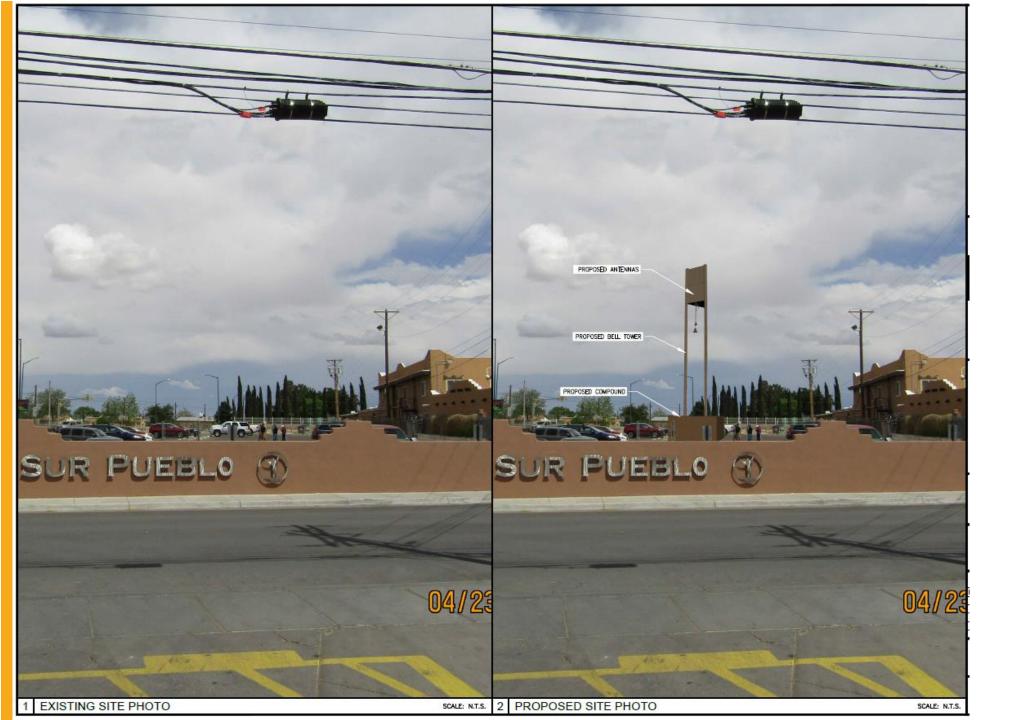

# District 1

Planning and Inspections, Philip F. Etiwe, (915) 212-1553 Planning and Inspections, Armida R. Martinez, (915) 212-1605

43. An Ordinance granting Special Permit NO. PZST21-00008, to allow for a 55' Ground-Mounted Personal Wireless Service Facility on the property described as a portion of Tracts 9B, 9C, and 10A, Block 48, Ysleta Grant, 9100 Alameda Avenue, City of El Paso, El Paso County, Texas, pursuant to Section 20.10.455 of the El Paso City Code. The penalty being as provided in Chapter 20.24 of the El Paso City Code. THIS IS AN APPEAL.

<u>21-631</u>

The proposed special permit meets the intent of the Future Land Use designation for the property and is in accordance with *Plan El Paso*, the City's Comprehensive Plan.

Subject Property: 9100 Alameda Avenue Applicant: Verizon c/o Les Gutierrez, PZST21-00008

# [POSTPONED FROM 07-07-2021]

#### **District 6**

Planning and Inspections, Philip F. Etiwe, (915) 212-1553 Planning and Inspections, Andrew Salloum, (915) 212-1603

44. An Ordinance changing the zoning of Tract of land situated in the Ysleta Town Tract Survey, Abstract No. 214, City of El Paso, El Paso, County, Texas; said Tract being part of Lots 1 & 2, Block 2, A & M Addition, an addition to the City of El Paso according to the plat recorded in Volume 45, Page 10 of the Official Public Records of El Paso County, Texas; said Tract being part of that Tract of land described in Assumption Special Warranty Deed to Ben L. Ivey, LTD. recorded in Instrument No. 20020012761 of said Official Public Records; said Tract also being all of that Tract of land described in Assumption Special Warranty Deed to Ben L. Ivey, LTD. recorded in Instrument No. 20020012760 of said Official Public Records; said Tract also being part of Parcel 1 and all of Parcel 2 described in Deed of Trust recorded in Instrument No. 20190062708 of said Official Public Records, City of El Paso, El Paso County, Texas from A-2/sc (Apartment/special contract) to C-4/sc (Commercial/special contract) and imposing conditions. The penalty is as provided for in Chapter 20.24 of the El Paso City Code. The proposed rezoning meets the intent of the Future Land Use designation for the property and is in accordance with *Plan El Paso*, the City's Comprehensive Plan. Subject Property: 9641 North Loop Drive and 215 Sofia Place Applicant: Kimely-Horn and Associates, Inc. PZRZ21-00005