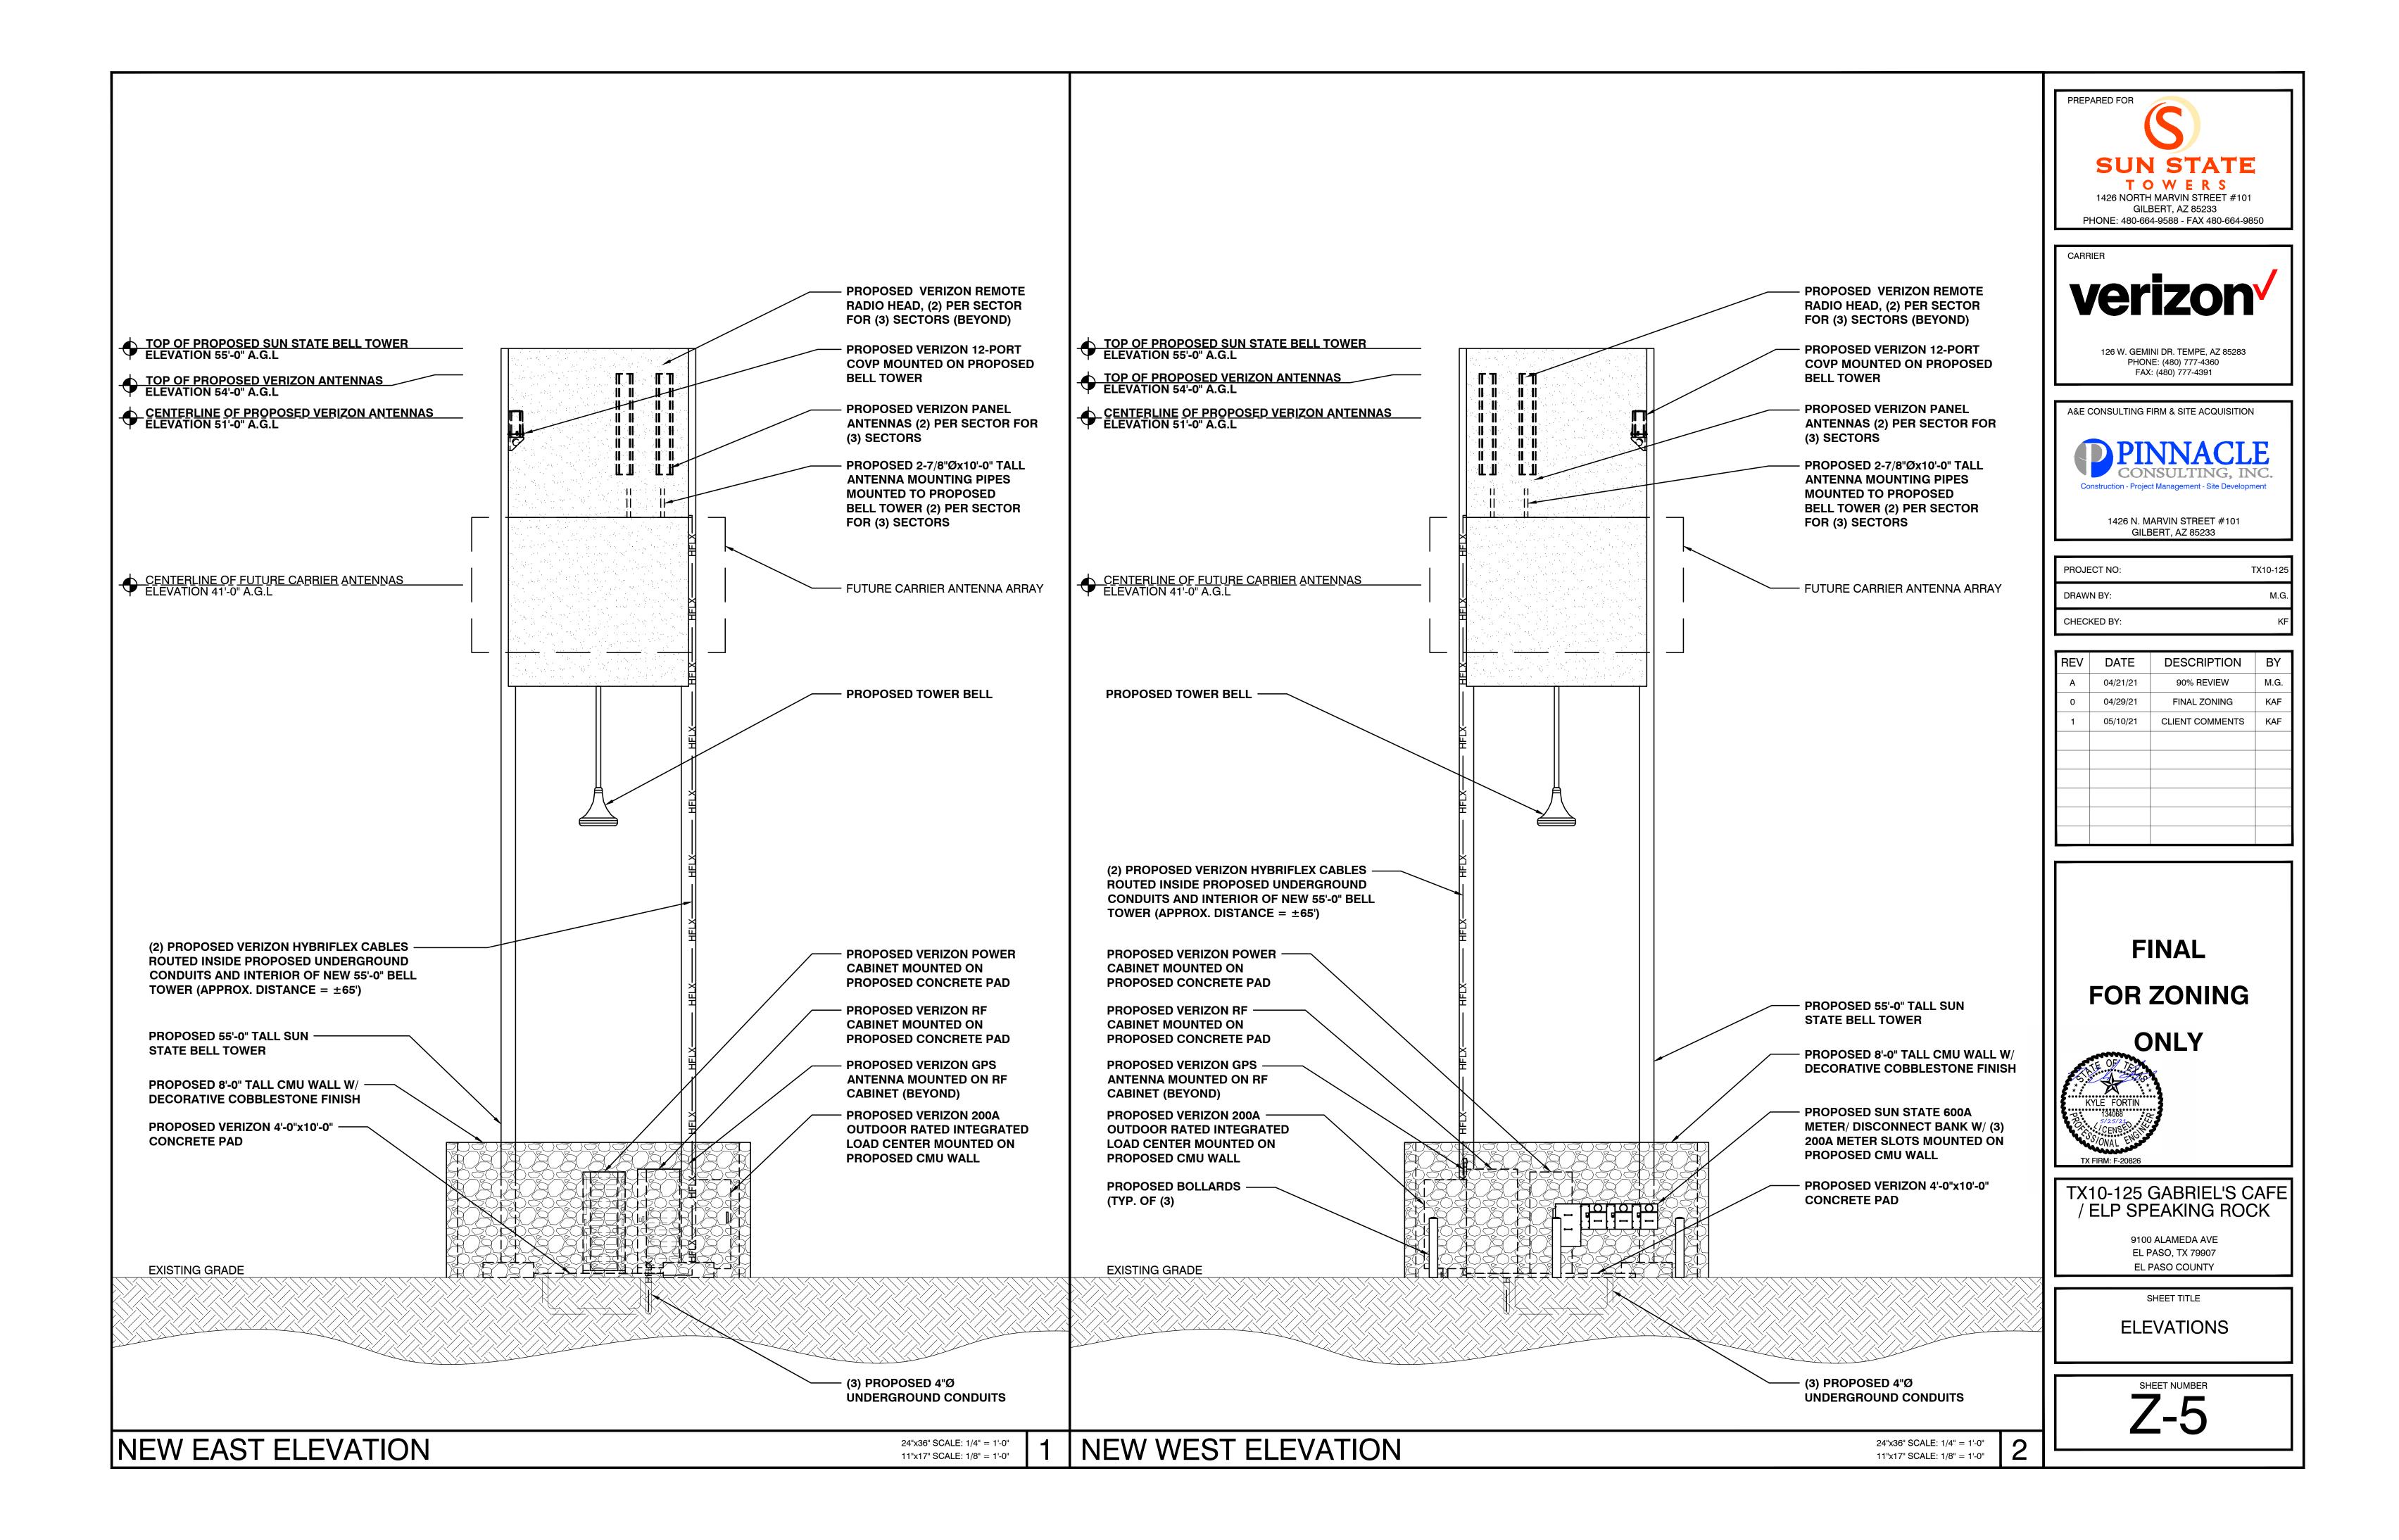

# District 1

Planning and Inspections, Philip F. Etiwe, (915) 212-1553 Planning and Inspections, Armida R. Martinez, (915) 212-1605

43. An Ordinance granting Special Permit NO. PZST21-00008, to allow for a 55' Ground-Mounted Personal Wireless Service Facility on the property described as a portion of Tracts 9B, 9C, and 10A, Block 48, Ysleta Grant, 9100 Alameda Avenue, City of El Paso, El Paso County, Texas, pursuant to Section 20.10.455 of the El Paso City Code. The penalty being as provided in Chapter 20.24 of the El Paso City Code. THIS IS AN APPEAL.

<u>21-631</u>

The proposed special permit meets the intent of the Future Land Use designation for the property and is in accordance with *Plan El Paso*, the City's Comprehensive Plan.

Subject Property: 9100 Alameda Avenue Applicant: Verizon c/o Les Gutierrez, PZST21-00008

# [POSTPONED FROM 07-07-2021]

#### **District 6**

Planning and Inspections, Philip F. Etiwe, (915) 212-1553 Planning and Inspections, Andrew Salloum, (915) 212-1603

44. An Ordinance changing the zoning of Tract of land situated in the Ysleta Town Tract Survey, Abstract No. 214, City of El Paso, El Paso, County, Texas; said Tract being part of Lots 1 & 2, Block 2, A & M Addition, an addition to the City of El Paso according to the plat recorded in Volume 45, Page 10 of the Official Public Records of El Paso County, Texas; said Tract being part of that Tract of land described in Assumption Special Warranty Deed to Ben L. Ivey, LTD. recorded in Instrument No. 20020012761 of said Official Public Records; said Tract also being all of that Tract of land described in Assumption Special Warranty Deed to Ben L. Ivey, LTD. recorded in Instrument No. 20020012760 of said Official Public Records; said Tract also being part of Parcel 1 and all of Parcel 2 described in Deed of Trust recorded in Instrument No. 20190062708 of said Official Public Records, City of El Paso, El Paso County, Texas from A-2/sc (Apartment/special contract) to C-4/sc (Commercial/special contract) and imposing conditions. The penalty is as provided for in Chapter 20.24 of the El Paso City Code. The proposed rezoning meets the intent of the Future Land Use designation for the property and is in accordance with *Plan El Paso*, the City's Comprehensive Plan. Subject Property: 9641 North Loop Drive and 215 Sofia Place Applicant: Kimely-Horn and Associates, Inc. PZRZ21-00005