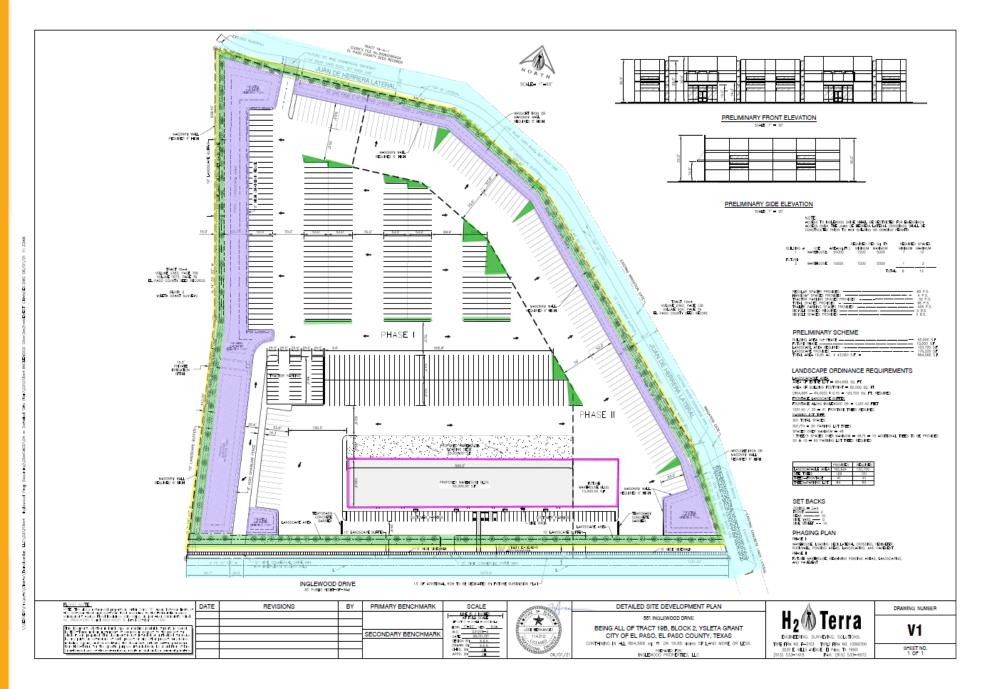

# **District 6**

Planning and Inspections, Philip F. Etiwe, (915) 212-1553 Planning and Inspections, Raul Garcia, (915) 212-1643

45. An Ordinance changing the zoning of Tract 19B, Block 2, Ysleta Grant El Paso, City of El Paso, El Paso County, Texas (Ysleta Grant Map, Block 2, December 1929) from R-F (Ranch-Farm) to C-4/c (Commercial/condition) and imposing conditions. The penalty is as provided for in Chapter 20.24 of the El Paso City Code.

The proposed rezoning meets the intent of the Future Land Use designation for the property and is in accordance with *Plan El Paso*, the City's Comprehensive Plan.

Subject Property: 551 Inglewood Drive Applicant: Inglewood Properties, LLC PZRZ21-00006

# **District 6**

Planning and Inspections, Philip F. Etiwe, (915) 212-1553 Planning and Inspections, Raul Garcia, (915) 212-1643

46. An Ordinance amending the Future Land Use Map (FLUM) contained in "Plan El Paso" for a Tract of land situated in the Ysleta Town Tract Survey, Abstract No. 214, City of El Paso, El Paso, County, Texas; said Tract being part of Lots