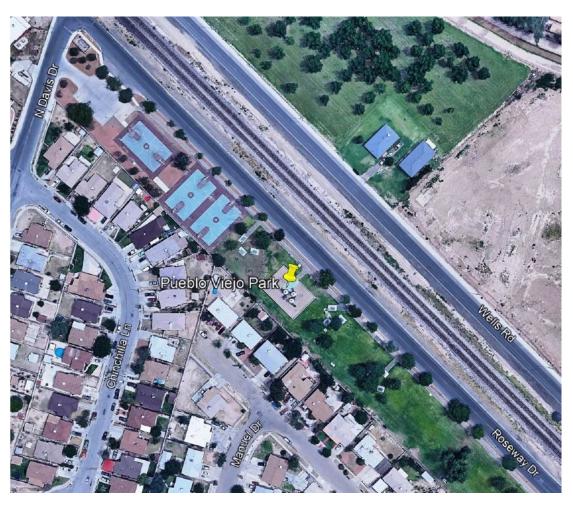

Award Summary:

The award of Solicitation 2021-1261 Pueblo Viejo Park Improvements to MARTINEZ BROS. CONTRACTORS, LLC for an estimated award of \$395,296.00. This project consists of various park improvements such as playgrounds, play courts, landscaping, shaded canopies, gathering areas, and walking trails are provided throughout the linear park. Additionally, the City will improve the access into the playground by complying with the Texas

Department of Licensing and Regulation (TDLR) requirements.

Department: Capital Improvement

Award to: MARTINEZ BROS. CONTRACTORS, LLC

El Paso, TX

Item(s):Base Bid I & Additive Alternate IInitial Term:180 Consecutive Calendar Days