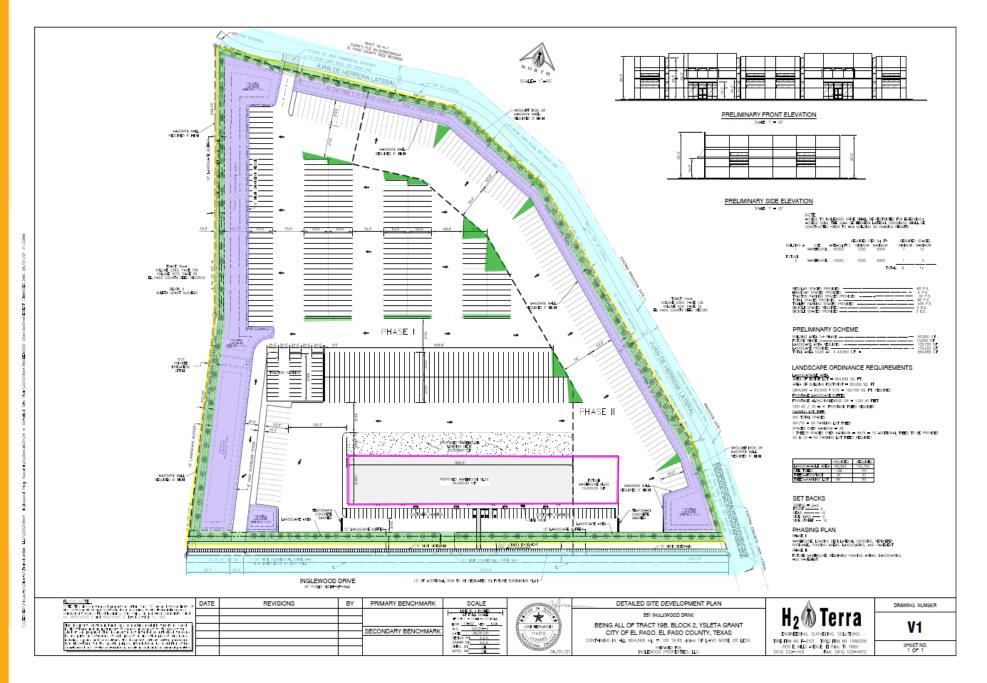

# **District 6**

Planning and Inspections, Philip F. Etiwe, (915) 212-1553 Planning and Inspections, Raul Garcia, (915) 212-1643

45. An Ordinance changing the zoning of Tract 19B, Block 2, Ysleta Grant El Paso, City of El Paso, El Paso County, Texas (Ysleta Grant Map, Block 2, December 1929) from R-F (Ranch-Farm) to C-4/c (Commercial/condition) and imposing conditions. The penalty is as provided for in Chapter 20.24 of the El Paso City Code.

The proposed rezoning meets the intent of the Future Land Use designation for the property and is in accordance with *Plan El Paso*, the City's Comprehensive Plan.

Subject Property: 551 Inglewood Drive Applicant: Inglewood Properties, LLC PZRZ21-00006

# **District 6**

Planning and Inspections, Philip F. Etiwe, (915) 212-1553 Planning and Inspections, Raul Garcia, (915) 212-1643

46. An Ordinance amending the Future Land Use Map (FLUM) contained in "Plan El Paso" for a Tract of land situated in the Ysleta Town Tract Survey, Abstract No. 214, City of El Paso, El Paso, County, Texas; said Tract being part of Lots