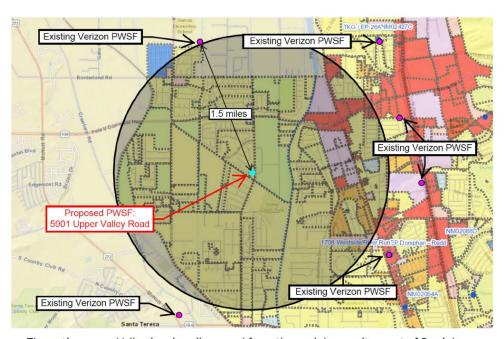

#### Goal 3: Promote the Visual Image of El Paso

25. An Ordinance granting Special Permit No. PZST21-00004, to allow for a 40' Ground-Mounted Personal Wireless Service Facility on the property described as a portion of Lot 1, Block 1, Centre Court Subdivision, 5901 Upper Valley Road, City of El Paso, El Paso County, Texas, pursuant to Section 20.10.455 of the El Paso City Code. The penalty being as provided in Chapter 20.24 of the El Paso City Code. THIS IS AN APPEAL.

**21-673** 

The proposed special permit meets the intent of the Future Land Use designation for the property and is in accordance with Plan El Paso, the City's

Comprehensive Plan.

Subject Property: 5901 Upper Valley Road Applicants: Romano & Associates, LLC. PZST21-00004

#### District 1

Planning and Inspections, Philip F. Etiwe, (915) 212-1553 Planning and Inspections, Andrew Salloum, (915) 212-1603

**26.** An Ordinance amending the City of El Paso's Comprehensive Plan, "Plan El Paso".