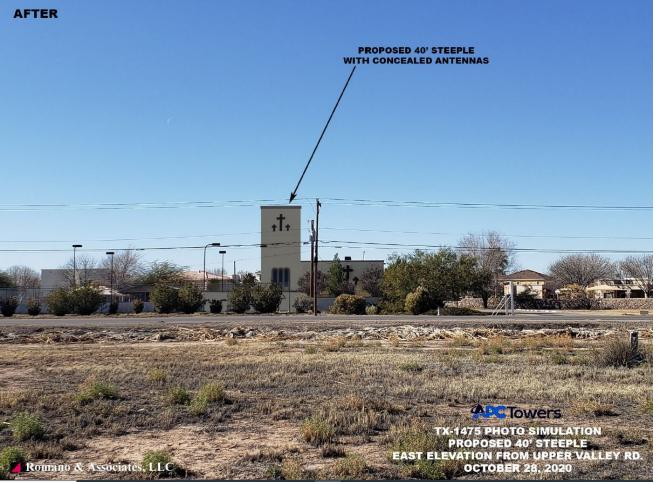

#### Goal 3: Promote the Visual Image of El Paso

25. An Ordinance granting Special Permit No. PZST21-00004, to allow for a 40' Ground-Mounted Personal Wireless Service Facility on the property described as a portion of Lot 1, Block 1, Centre Court Subdivision, 5901 Upper Valley Road, City of El Paso, El Paso County, Texas, pursuant to Section 20.10.455 of the El Paso City Code. The penalty being as provided in Chapter 20.24 of the El Paso City Code. THIS IS AN APPEAL.

**21-673** 

The proposed special permit meets the intent of the Future Land Use designation for the property and is in accordance with Plan El Paso, the City's

Comprehensive Plan.

Subject Property: 5901 Upper Valley Road Applicants: Romano & Associates, LLC. PZST21-00004

#### District 1

Planning and Inspections, Philip F. Etiwe, (915) 212-1553 Planning and Inspections, Andrew Salloum, (915) 212-1603

**26.** An Ordinance amending the City of El Paso's Comprehensive Plan, "Plan El Paso".