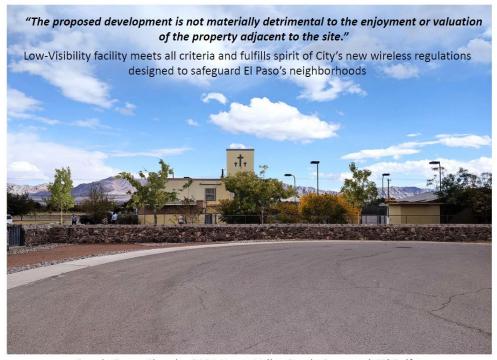

#### Goal 3: Promote the Visual Image of El Paso

25. An Ordinance granting Special Permit No. PZST21-00004, to allow for a 40' Ground-Mounted Personal Wireless Service Facility on the property described as a portion of Lot 1, Block 1, Centre Court Subdivision, 5901 Upper Valley Road, City of El Paso, El Paso County, Texas, pursuant to Section 20.10.455 of the El Paso City Code. The penalty being as provided in Chapter 20.24 of the El Paso City Code. THIS IS AN APPEAL.

**21-673** 

The proposed special permit meets the intent of the Future Land Use designation for the property and is in accordance with Plan El Paso, the City's

Comprehensive Plan.

Subject Property: 5901 Upper Valley Road Applicants: Romano & Associates, LLC. PZST21-00004