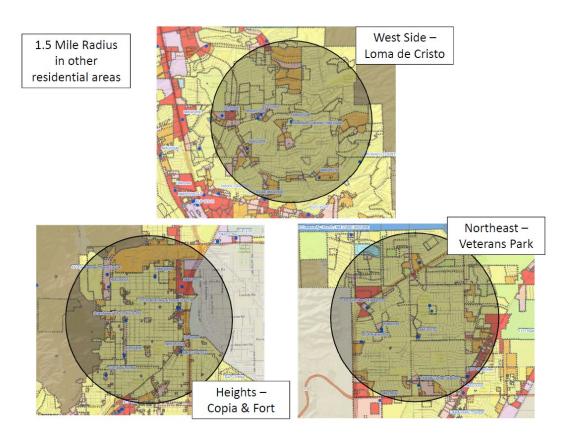

#### Goal 3: Promote the Visual Image of El Paso

25. An Ordinance granting Special Permit No. PZST21-00004, to allow for a 40' Ground-Mounted Personal Wireless Service Facility on the property described as a portion of Lot 1, Block 1, Centre Court Subdivision, 5901 Upper Valley Road, City of El Paso, El Paso County, Texas, pursuant to Section 20.10.455 of the El Paso City Code. The penalty being as provided in Chapter 20.24 of the El Paso City Code. THIS IS AN APPEAL.

**21-673** 

The proposed special permit meets the intent of the Future Land Use designation for the property and is in accordance with Plan El Paso, the City's

Comprehensive Plan.

Subject Property: 5901 Upper Valley Road Applicants: Romano & Associates, LLC. PZST21-00004

#### District 1

Planning and Inspections, Philip F. Etiwe, (915) 212-1553 Planning and Inspections, Andrew Salloum, (915) 212-1603

**26.** An Ordinance amending the City of El Paso's Comprehensive Plan, "Plan El Paso".