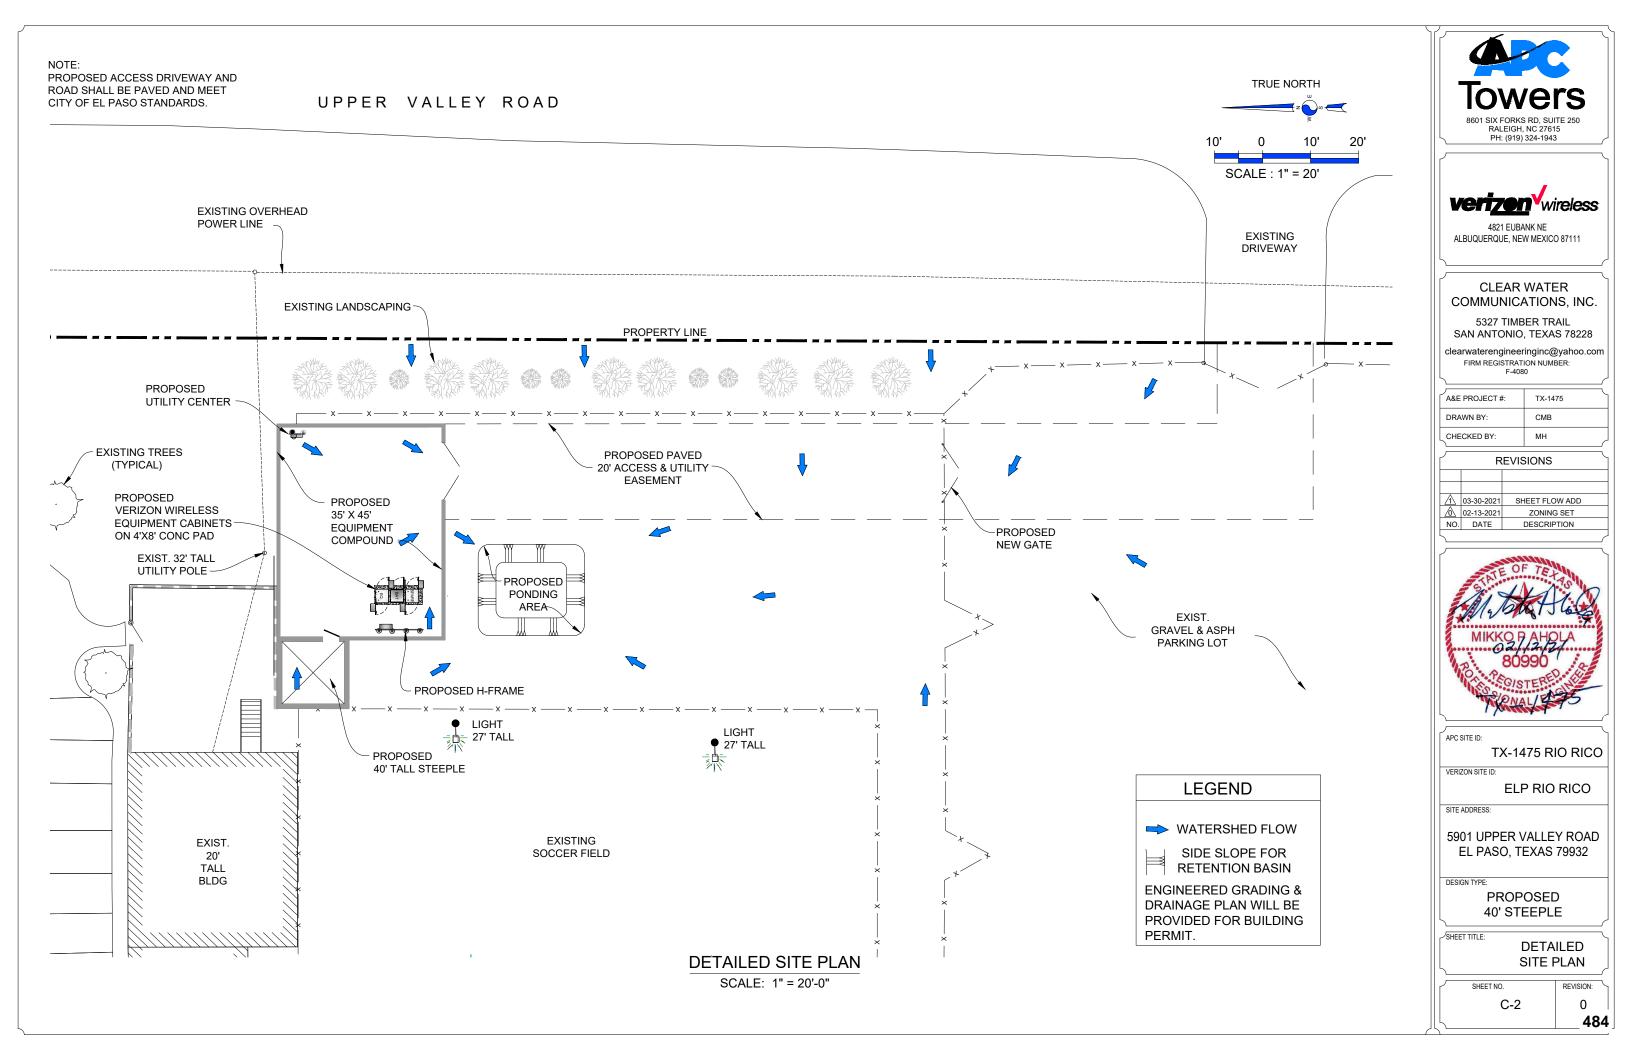

#### Goal 3: Promote the Visual Image of El Paso

25. An Ordinance granting Special Permit No. PZST21-00004, to allow for a 40' Ground-Mounted Personal Wireless Service Facility on the property described as a portion of Lot 1, Block 1, Centre Court Subdivision, 5901 Upper Valley Road, City of El Paso, El Paso County, Texas, pursuant to Section 20.10.455 of the El Paso City Code. The penalty being as provided in Chapter 20.24 of the El Paso City Code. THIS IS AN APPEAL.

**21-673** 

The proposed special permit meets the intent of the Future Land Use designation for the property and is in accordance with Plan El Paso, the City's

Comprehensive Plan.

Subject Property: 5901 Upper Valley Road Applicants: Romano & Associates, LLC. PZST21-00004

#### District 1

Planning and Inspections, Philip F. Etiwe, (915) 212-1553 Planning and Inspections, Andrew Salloum, (915) 212-1603

**26.** An Ordinance amending the City of El Paso's Comprehensive Plan, "Plan El Paso".