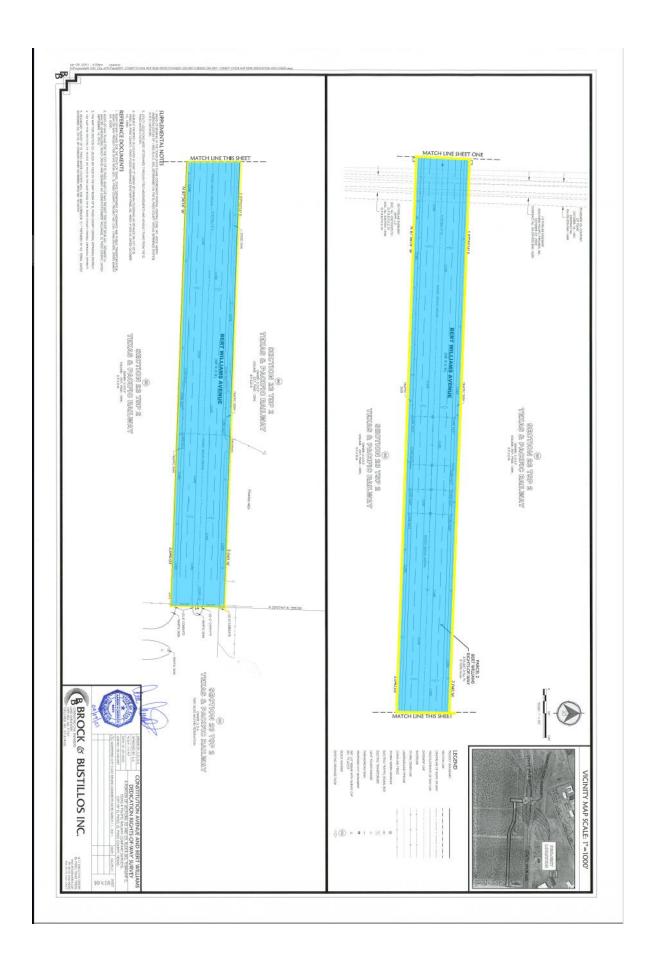

#### **District 8**

Planning and Inspections, Philip F. Etiwe, (915) 212-1553 Planning and Inspections, Armida R. Martinez, (915) 212-1605

28. An Ordinance authorizing the dedication for the use of the public as right-of-way 10.1947 acres of land legally described as a 10.1947 acre parcel situated within the corporate limits of the City of El Paso, El Paso County, Texas as a portion of sections 22 and 23, Block 80, Township 2, Texas & Pacific Railway Company Surveys.

Subject Property: South of Liberty Expressway and West of Purple Heart Highway Applicant: City of El Paso (El Paso International Airport) SURW21-00005

#### **District 2**

Planning and Inspections, Philip F Etiwe, (915) 212-1553 Planning and Inspections, Armida R Martinez, (915) 212-1605