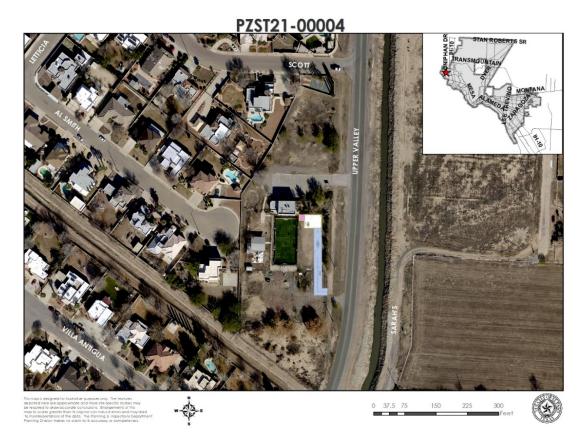

#### Goal 3: Promote the Visual Image of El Paso

25. An Ordinance granting Special Permit No. PZST21-00004, to allow for a 40' Ground-Mounted Personal Wireless Service Facility on the property described as a portion of Lot 1, Block 1, Centre Court Subdivision, 5901 Upper Valley Road, City of El Paso, El Paso County, Texas, pursuant to Section 20.10.455 of the El Paso City Code. The penalty being as provided in Chapter 20.24 of the El Paso City Code. THIS IS AN APPEAL.

**21-673** 

The proposed special permit meets the intent of the Future Land Use designation for the property and is in accordance with Plan El Paso, the City's

Comprehensive Plan.

Subject Property: 5901 Upper Valley Road Applicants: Romano & Associates, LLC. PZST21-00004

#### District 1

Planning and Inspections, Philip F. Etiwe, (915) 212-1553 Planning and Inspections, Andrew Salloum, (915) 212-1603

**26.** An Ordinance amending the City of El Paso's Comprehensive Plan, "Plan El Paso".