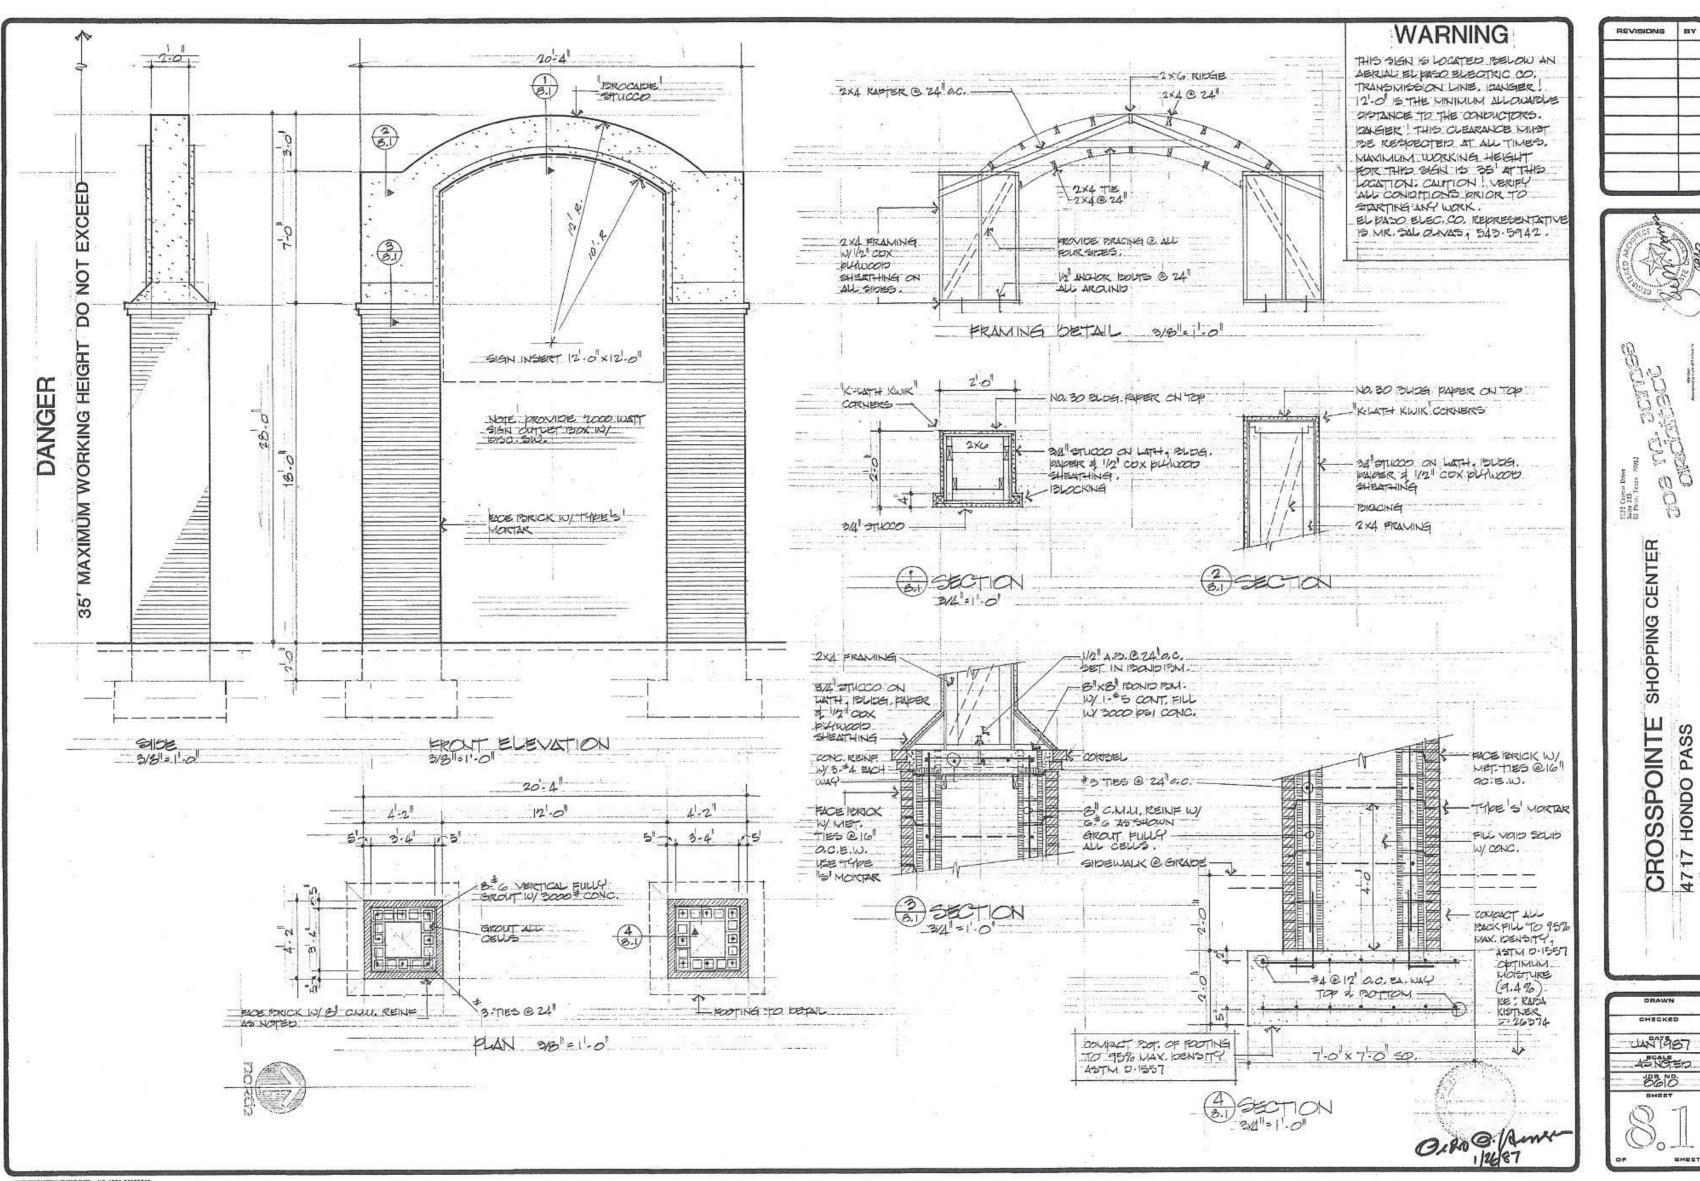

#### **All Districts**

Planning and Inspections, Philip F. Etiwe, (915) 212-1553; Karina Brasgalla, (915) 212-1604

27. An Ordinance granting a Special Privilege License to El Paso Independent
School District for the maintenance, use and repair of an existing
underground tunnel encroaching within a portion of Arizona Avenue
between Kansas Street and Stanton Street; setting the license for a term of
fifteen years (15) with one (1) renewable fifteen (15) year term.

Subject Property: 1014 N. Stanton Applicant: El Paso Independent School District NESV2018-00014

#### **District 8**

Planning and Inspections, Philip F. Etiwe, (915) 212-1553 Planning and Inspections, Armida R. Martinez, (915) 212-1605

28. An Ordinance authorizing the dedication for the use of the public as right-of-way 10.1947 acres of land legally described as a 10.1947 acre parcel situated within the corporate limits of the City of El Paso, El Paso County, Texas as a portion of sections 22 and 23, Block 80, Township 2, Texas & Pacific Railway Company Surveys.