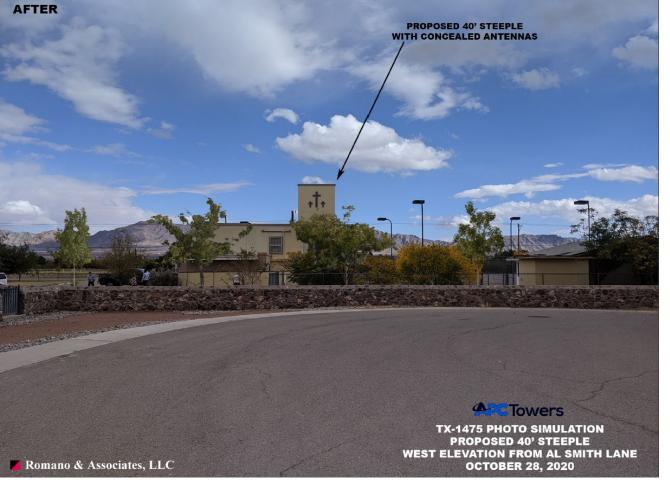

#### Goal 3: Promote the Visual Image of El Paso

25. An Ordinance granting Special Permit No. PZST21-00004, to allow for a 40' Ground-Mounted Personal Wireless Service Facility on the property described as a portion of Lot 1, Block 1, Centre Court Subdivision, 5901 Upper Valley Road, City of El Paso, El Paso County, Texas, pursuant to Section 20.10.455 of the El Paso City Code. The penalty being as provided in Chapter 20.24 of the El Paso City Code. THIS IS AN APPEAL.

**21-673** 

The proposed special permit meets the intent of the Future Land Use designation for the property and is in accordance with Plan El Paso, the City's

Comprehensive Plan.

Subject Property: 5901 Upper Valley Road Applicants: Romano & Associates, LLC. PZST21-00004

#### District 1

Planning and Inspections, Philip F. Etiwe, (915) 212-1553 Planning and Inspections, Andrew Salloum, (915) 212-1603

**26.** An Ordinance amending the City of El Paso's Comprehensive Plan, "Plan El Paso".