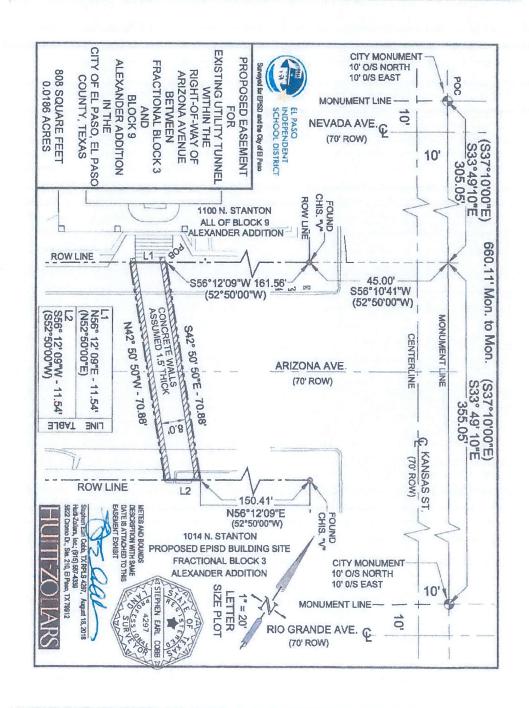

#### **All Districts**

Planning and Inspections, Philip F. Etiwe, (915) 212-1553; Karina Brasgalla, (915) 212-1604

27. An Ordinance granting a Special Privilege License to El Paso Independent
School District for the maintenance, use and repair of an existing
underground tunnel encroaching within a portion of Arizona Avenue
between Kansas Street and Stanton Street; setting the license for a term of
fifteen years (15) with one (1) renewable fifteen (15) year term.

Subject Property: 1014 N. Stanton Applicant: El Paso Independent School District NESV2018-00014

#### **District 8**

Planning and Inspections, Philip F. Etiwe, (915) 212-1553 Planning and Inspections, Armida R. Martinez, (915) 212-1605

28. An Ordinance authorizing the dedication for the use of the public as right-of-way 10.1947 acres of land legally described as a 10.1947 acre parcel situated within the corporate limits of the City of El Paso, El Paso County, Texas as a portion of sections 22 and 23, Block 80, Township 2, Texas & Pacific Railway Company Surveys.