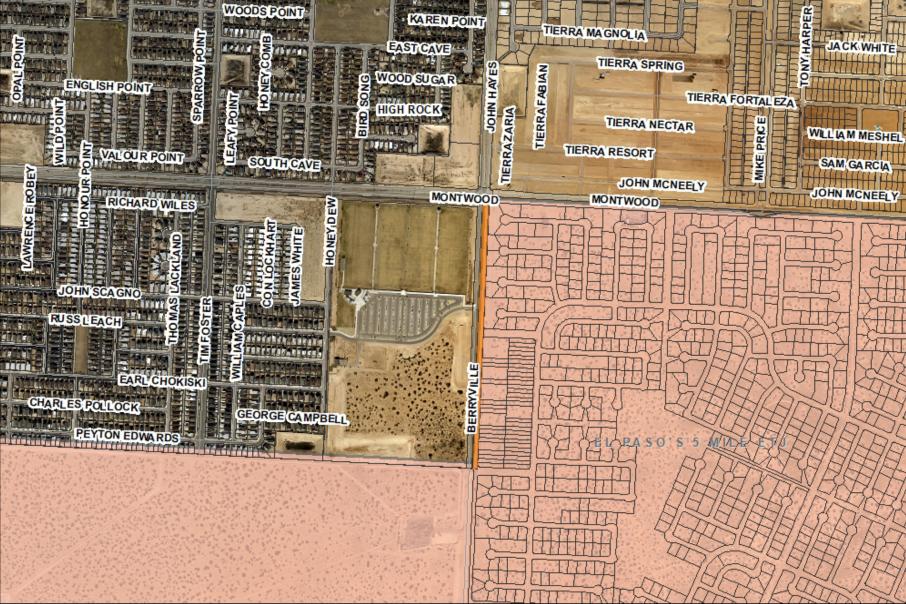

#### **All Districts**

Environmental Services, Ellen Smyth, (915) 212-6000

4. A Resolution authorizing the City Manager to sign an Annexation Agreement between the City and El Paso County, for 3.62 acres of real property, located adjacent to John Hayes St. South of Montwood Dr., that will specify the terms and conditions in which the property will be annexed should the City annex the property, as well as the services and schedule of service that the City will provide following annexation. Furthermore, that the City Manager or his designee is authorized to provide any and all notices required under law in order to annex this property. Subject Property: Berryville Street South of Montwood Dr. Applicant: El Paso County SUAX20-00002