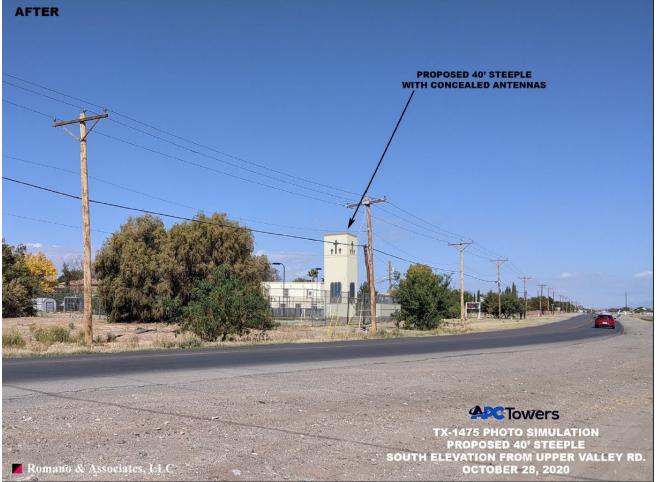

#### Goal 3: Promote the Visual Image of El Paso

25. An Ordinance granting Special Permit No. PZST21-00004, to allow for a 40' Ground-Mounted Personal Wireless Service Facility on the property described as a portion of Lot 1, Block 1, Centre Court Subdivision, 5901 Upper Valley Road, City of El Paso, El Paso County, Texas, pursuant to Section 20.10.455 of the El Paso City Code. The penalty being as provided in Chapter 20.24 of the El Paso City Code. THIS IS AN APPEAL.

**21-673** 

The proposed special permit meets the intent of the Future Land Use designation for the property and is in accordance with Plan El Paso, the City's

Comprehensive Plan.

Subject Property: 5901 Upper Valley Road Applicants: Romano & Associates, LLC. PZST21-00004

#### District 1

Planning and Inspections, Philip F. Etiwe, (915) 212-1553 Planning and Inspections, Andrew Salloum, (915) 212-1603

**26.** An Ordinance amending the City of El Paso's Comprehensive Plan, "Plan El Paso".