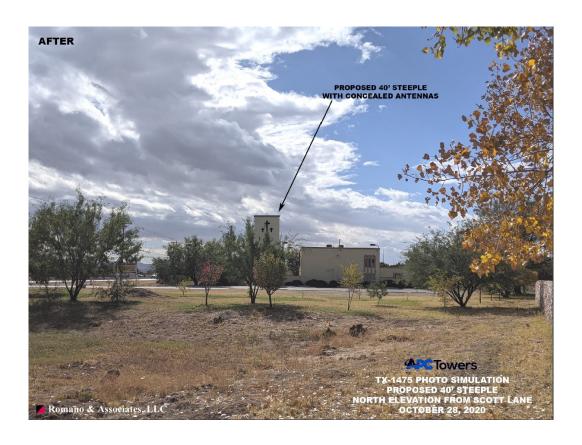

#### Goal 3: Promote the Visual Image of El Paso

25. An Ordinance granting Special Permit No. PZST21-00004, to allow for a 40' Ground-Mounted Personal Wireless Service Facility on the property described as a portion of Lot 1, Block 1, Centre Court Subdivision, 5901 Upper Valley Road, City of El Paso, El Paso County, Texas, pursuant to Section 20.10.455 of the El Paso City Code. The penalty being as provided in Chapter 20.24 of the El Paso City Code. THIS IS AN APPEAL.

**21-673** 

The proposed special permit meets the intent of the Future Land Use designation for the property and is in accordance with Plan El Paso, the City's

Comprehensive Plan.

Subject Property: 5901 Upper Valley Road Applicants: Romano & Associates, LLC. PZST21-00004

#### District 1

Planning and Inspections, Philip F. Etiwe, (915) 212-1553 Planning and Inspections, Andrew Salloum, (915) 212-1603

**26.** An Ordinance amending the City of El Paso's Comprehensive Plan, "Plan El Paso".