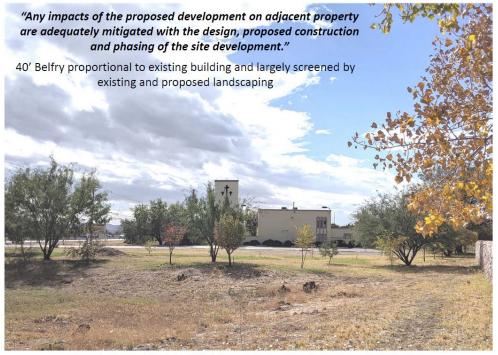

#### Goal 3: Promote the Visual Image of El Paso

25. An Ordinance granting Special Permit No. PZST21-00004, to allow for a 40' Ground-Mounted Personal Wireless Service Facility on the property described as a portion of Lot 1, Block 1, Centre Court Subdivision, 5901 Upper Valley Road, City of El Paso, El Paso County, Texas, pursuant to Section 20.10.455 of the El Paso City Code. The penalty being as provided in Chapter 20.24 of the El Paso City Code. THIS IS AN APPEAL.

**21-673** 

The proposed special permit meets the intent of the Future Land Use designation for the property and is in accordance with Plan El Paso, the City's

Comprehensive Plan.

Subject Property: 5901 Upper Valley Road Applicants: Romano & Associates, LLC. PZST21-00004