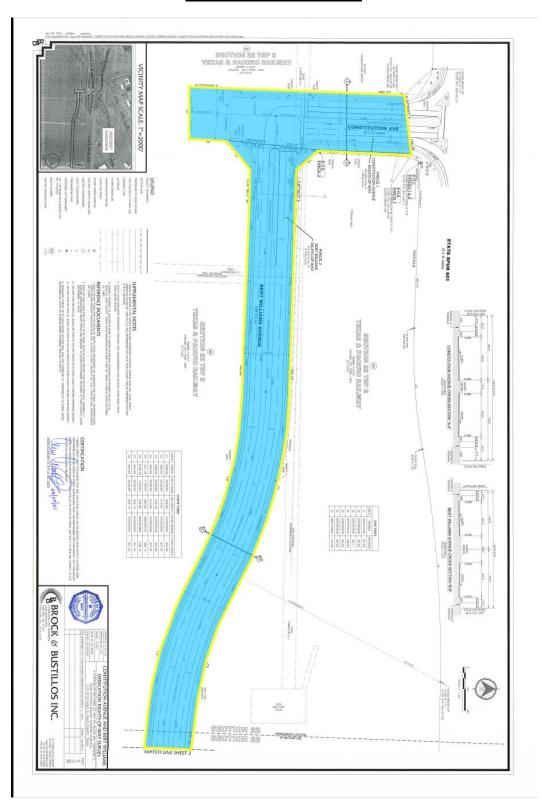

#### **District 8**

Planning and Inspections, Philip F. Etiwe, (915) 212-1553 Planning and Inspections, Armida R. Martinez, (915) 212-1605

28. An Ordinance authorizing the dedication for the use of the public as right-of-way 10.1947 acres of land legally described as a 10.1947 acre parcel situated within the corporate limits of the City of El Paso, El Paso County, Texas as a portion of sections 22 and 23, Block 80, Township 2, Texas & Pacific Railway Company Surveys.

Subject Property: South of Liberty Expressway and West of Purple Heart Highway Applicant: City of El Paso (El Paso International Airport) SURW21-00005

#### **District 2**

Planning and Inspections, Philip F Etiwe, (915) 212-1553 Planning and Inspections, Armida R Martinez, (915) 212-1605