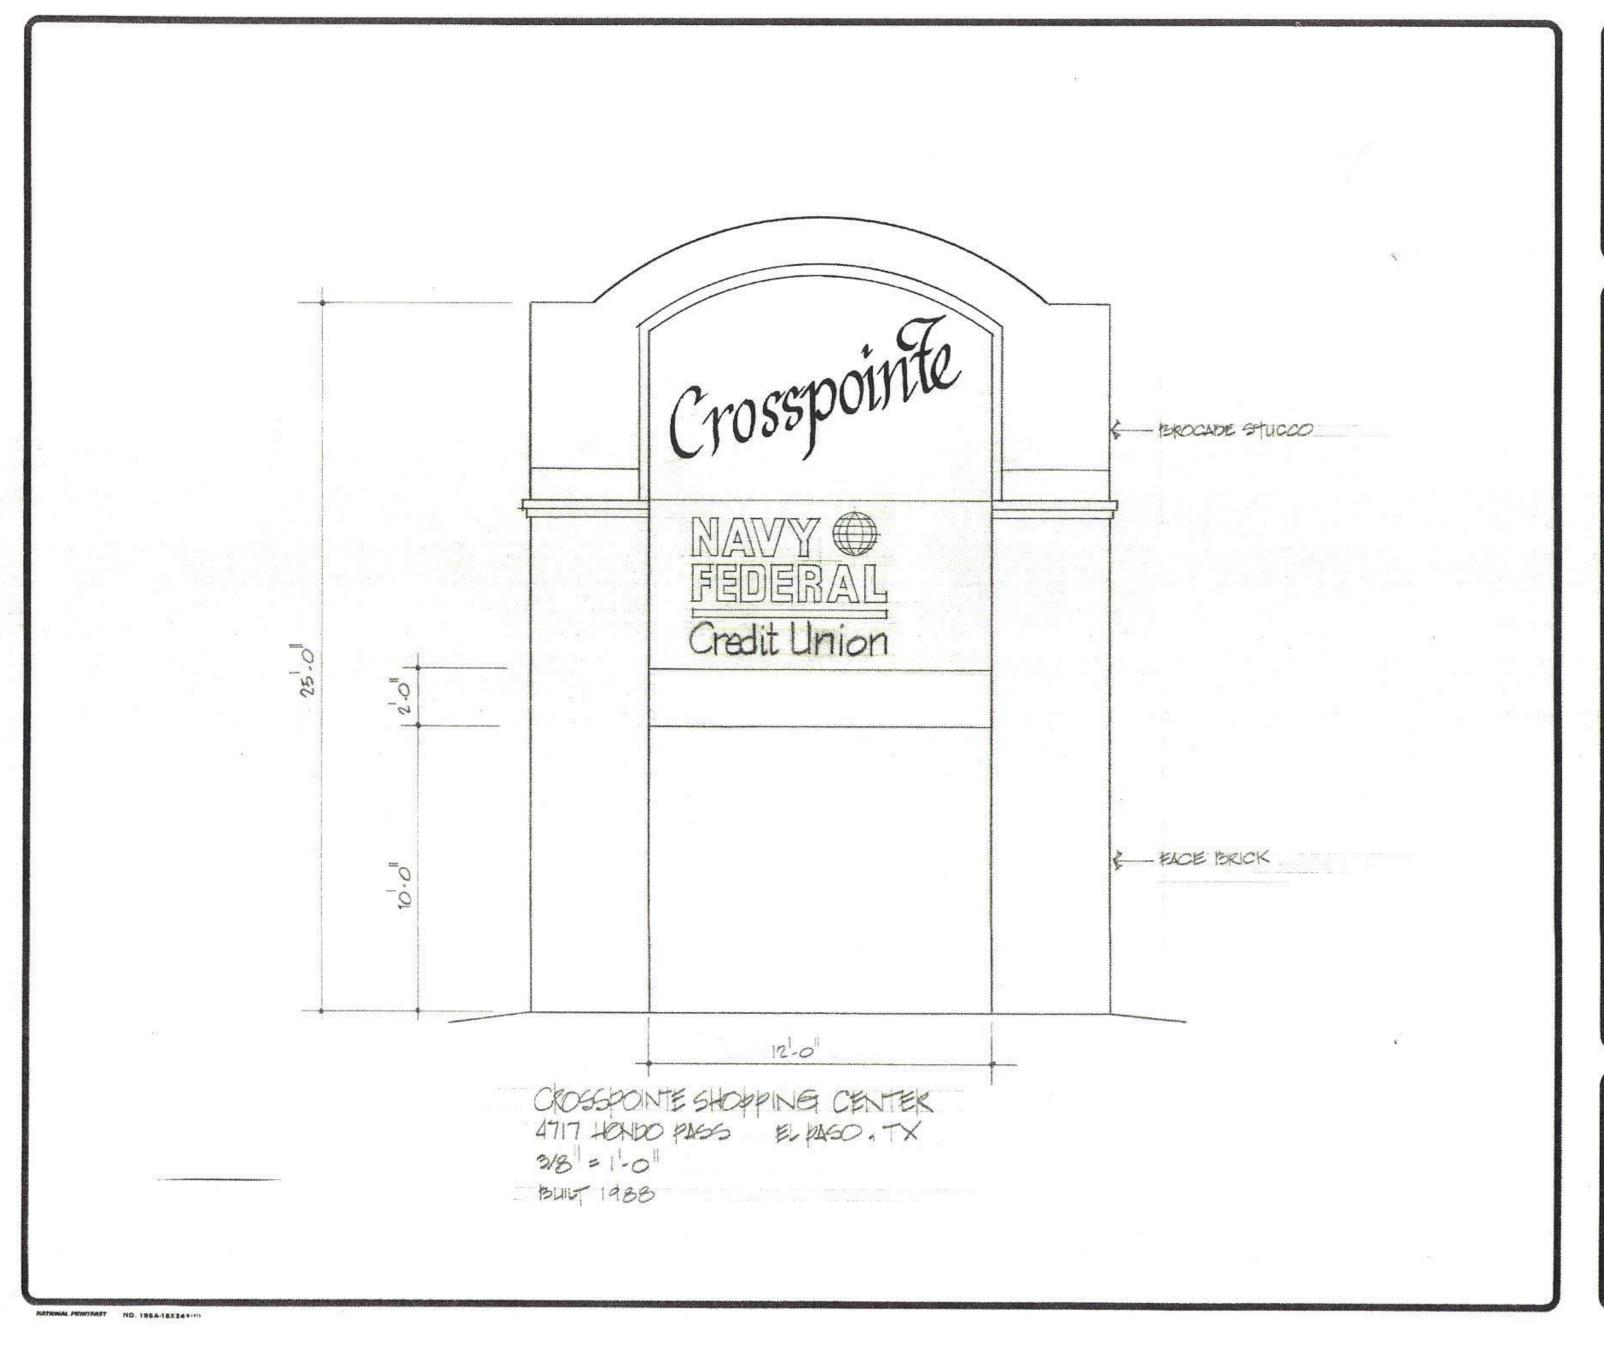

#### **All Districts**

Planning and Inspections, Philip F. Etiwe, (915) 212-1553; Karina Brasgalla, (915) 212-1604

27. An Ordinance granting a Special Privilege License to El Paso Independent
School District for the maintenance, use and repair of an existing
underground tunnel encroaching within a portion of Arizona Avenue
between Kansas Street and Stanton Street; setting the license for a term of
fifteen years (15) with one (1) renewable fifteen (15) year term.

Subject Property: 1014 N. Stanton Applicant: El Paso Independent School District NESV2018-00014

#### **District 8**

Planning and Inspections, Philip F. Etiwe, (915) 212-1553 Planning and Inspections, Armida R. Martinez, (915) 212-1605

28. An Ordinance authorizing the dedication for the use of the public as right-of-way 10.1947 acres of land legally described as a 10.1947 acre parcel situated within the corporate limits of the City of El Paso, El Paso County, Texas as a portion of sections 22 and 23, Block 80, Township 2, Texas & Pacific Railway Company Surveys.