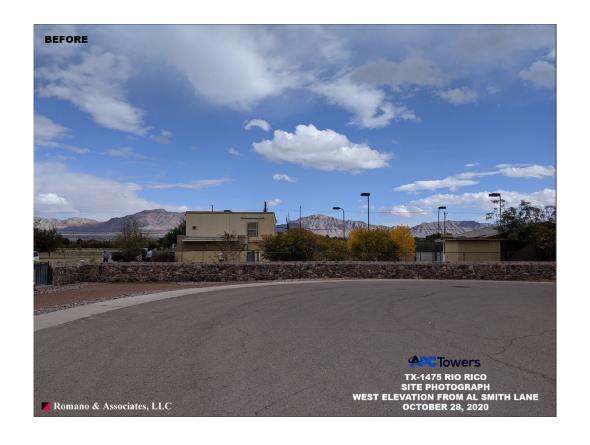

#### Goal 3: Promote the Visual Image of El Paso

25. An Ordinance granting Special Permit No. PZST21-00004, to allow for a 40' Ground-Mounted Personal Wireless Service Facility on the property described as a portion of Lot 1, Block 1, Centre Court Subdivision, 5901 Upper Valley Road, City of El Paso, El Paso County, Texas, pursuant to Section 20.10.455 of the El Paso City Code. The penalty being as provided in Chapter 20.24 of the El Paso City Code. THIS IS AN APPEAL.

**21-673** 

The proposed special permit meets the intent of the Future Land Use designation for the property and is in accordance with Plan El Paso, the City's

Comprehensive Plan.

Subject Property: 5901 Upper Valley Road Applicants: Romano & Associates, LLC. PZST21-00004

#### District 1

Planning and Inspections, Philip F. Etiwe, (915) 212-1553 Planning and Inspections, Andrew Salloum, (915) 212-1603

**26.** An Ordinance amending the City of El Paso's Comprehensive Plan, "Plan El Paso".