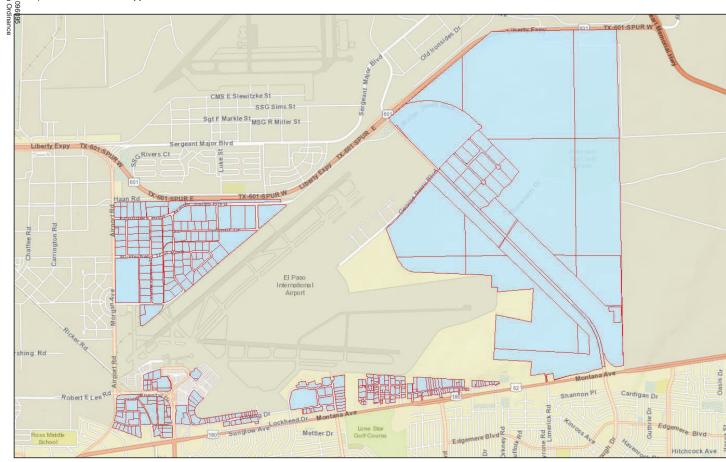

#### **District 8**

Planning and Inspections, Philip F. Etiwe, (915) 212-1553 Planning and Inspections, Armida R. Martinez, (915) 212-1605

28. An Ordinance authorizing the dedication for the use of the public as right-of-way 10.1947 acres of land legally described as a 10.1947 acre parcel situated within the corporate limits of the City of El Paso, El Paso County, Texas as a portion of sections 22 and 23, Block 80, Township 2, Texas & Pacific Railway Company Surveys.

Subject Property: South of Liberty Expressway and West of Purple Heart Highway Applicant: City of El Paso (El Paso International Airport) SURW21-00005

#### **District 2**

Planning and Inspections, Philip F Etiwe, (915) 212-1553 Planning and Inspections, Armida R Martinez, (915) 212-1605