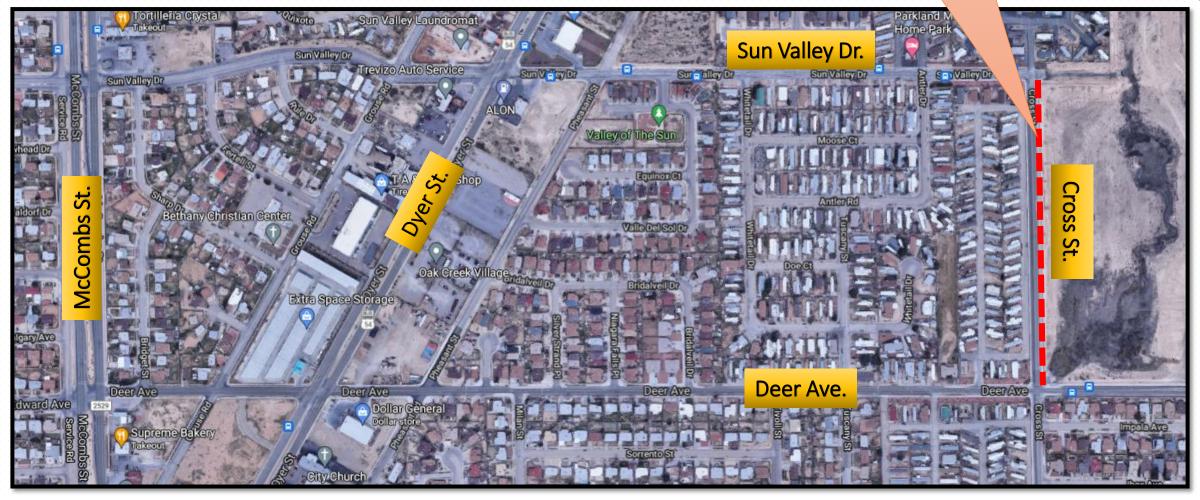

#### Award Summary:

Discussion and action on the award of Solicitation 2021-1206 Wainwright & North East Basin Park Improvements to MARTINEZ BROS. CONTRACTORS, LLC for an estimated award of \$752,605.97. The proposed project supports residents' quality of life with amenities for outdoor recreation. Wainwright Park will provide a new city park with a playground, walking trail, sports court, benches and trash receptacles. North East Basin Park will provide a 10-foot hike and bike trail between Cross St. and Deer Ave.; the trail will be supplemented with trees, benches and trash receptacles.