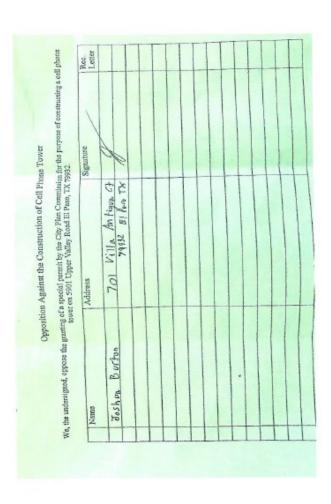

#### Goal 3: Promote the Visual Image of El Paso

25. An Ordinance granting Special Permit No. PZST21-00004, to allow for a 40' Ground-Mounted Personal Wireless Service Facility on the property described as a portion of Lot 1, Block 1, Centre Court Subdivision, 5901 Upper Valley Road, City of El Paso, El Paso County, Texas, pursuant to Section 20.10.455 of the El Paso City Code. The penalty being as provided in Chapter 20.24 of the El Paso City Code. THIS IS AN APPEAL.

**21-673** 

The proposed special permit meets the intent of the Future Land Use designation for the property and is in accordance with Plan El Paso, the City's

Comprehensive Plan.

Subject Property: 5901 Upper Valley Road Applicants: Romano & Associates, LLC. PZST21-00004