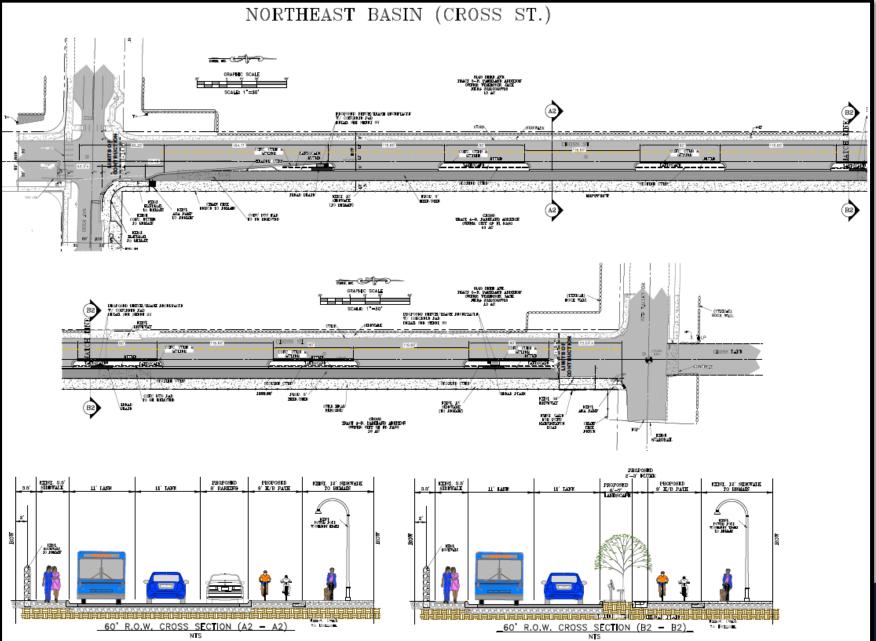

#### Award Summary:

Discussion and action on the award of Solicitation 2021-1206 Wainwright & North East Basin Park Improvements to MARTINEZ BROS. CONTRACTORS, LLC for an estimated award of \$752,605.97. The proposed project supports residents' quality of life with amenities for outdoor recreation. Wainwright Park will provide a new city park with a playground, walking trail, sports court, benches and trash receptacles. North East Basin Park will provide a 10-foot hike and bike trail between Cross St. and Deer Ave.; the trail will be supplemented with trees, benches and trash receptacles.