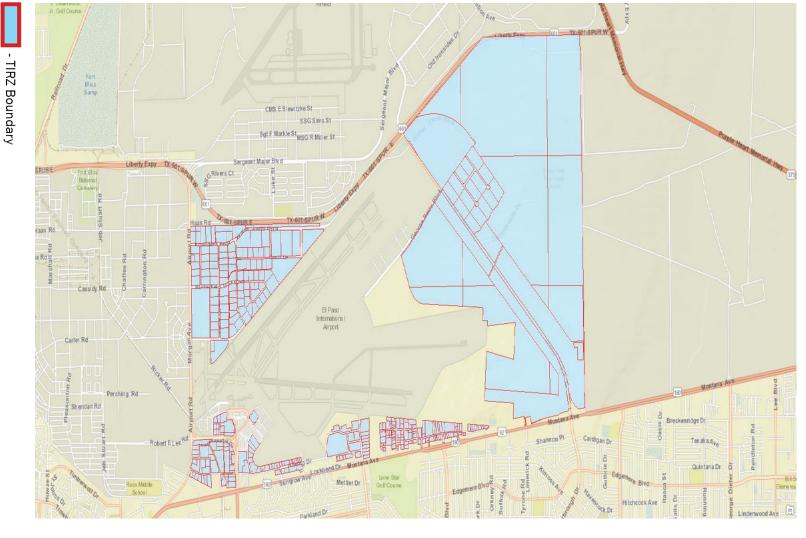

### PUBLIC HEARING WILL BE HELD ON AUGUST 3, 2021

18. An Ordinance of the City Council of the City of El Paso, Texas, designating a noncontiguous geographic area within the City as a reinvestment zone pursuant to Chapter 311 of the Texas Tax Code, to be known as Reinvestment Zone Number Fourteen, City of El Paso; describing the boundaries of the Zone; creating a board of directors for the Zone; establishing a tax increment fund for the Zone; containing findings related to the creation of the Zone; providing a date for the termination of the Zone; providing that the Zone take effect immediately upon passage of the ordinance; providing a severability clause; and providing an effective date.

#### 21-793

#### Districts 2 and 3

Economic and International Development, Jessica L. Herrera, (915) 212-1624

#### PUBLIC HEARING WILL BE HELD ON AUGUST 3, 2021