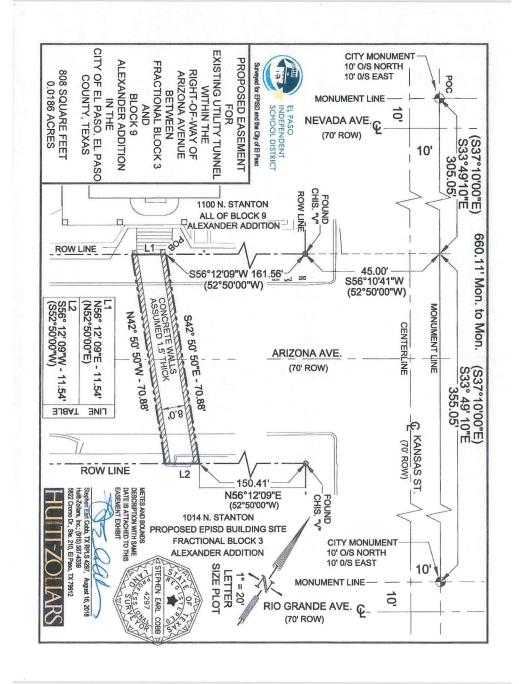

#### **All Districts**

Planning and Inspections, Philip F. Etiwe, (915) 212-1553; Karina Brasgalla, (915) 212-1604

27. An Ordinance granting a Special Privilege License to El Paso Independent
School District for the maintenance, use and repair of an existing
underground tunnel encroaching within a portion of Arizona Avenue
between Kansas Street and Stanton Street; setting the license for a term of
fifteen years (15) with one (1) renewable fifteen (15) year term.

Subject Property: 1014 N. Stanton Applicant: El Paso Independent School District NESV2018-00014

#### **District 8**

Planning and Inspections, Philip F. Etiwe, (915) 212-1553 Planning and Inspections, Armida R. Martinez, (915) 212-1605

28. An Ordinance authorizing the dedication for the use of the public as right-of-way 10.1947 acres of land legally described as a 10.1947 acre parcel situated within the corporate limits of the City of El Paso, El Paso County, Texas as a portion of sections 22 and 23, Block 80, Township 2, Texas & Pacific Railway Company Surveys.