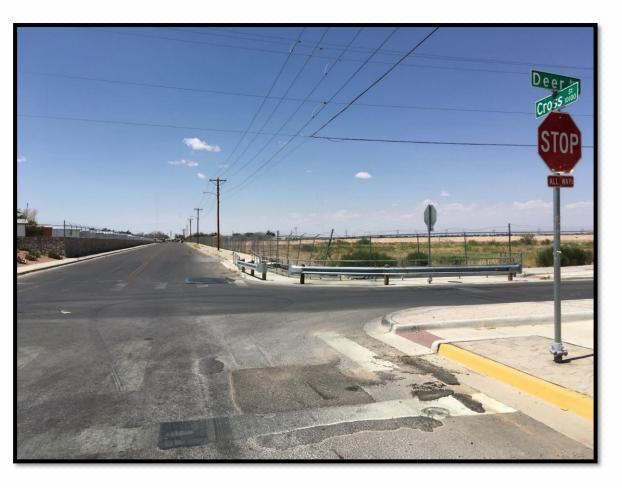

#### Award Summary:

Discussion and action on the award of Solicitation 2021-1206 Wainwright & North East Basin Park Improvements to MARTINEZ BROS. CONTRACTORS, LLC for an estimated award of \$752,605.97. The proposed project supports residents' quality of life with amenities for outdoor recreation. Wainwright Park will provide a new city park with a playground, walking trail, sports court, benches and trash receptacles. North East Basin Park will provide a 10-foot hike and bike trail between Cross St. and Deer Ave.; the trail will be supplemented with trees, benches and trash receptacles.