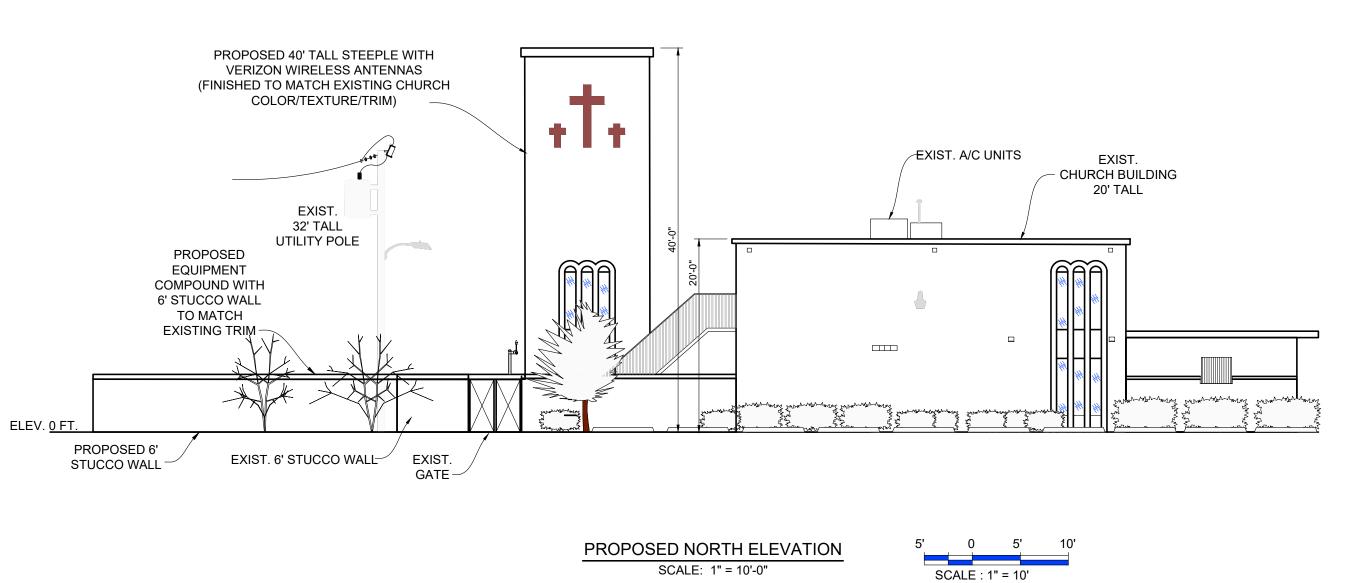

#### Goal 3: Promote the Visual Image of El Paso

25. An Ordinance granting Special Permit No. PZST21-00004, to allow for a 40' Ground-Mounted Personal Wireless Service Facility on the property described as a portion of Lot 1, Block 1, Centre Court Subdivision, 5901 Upper Valley Road, City of El Paso, El Paso County, Texas, pursuant to Section 20.10.455 of the El Paso City Code. The penalty being as provided in Chapter 20.24 of the El Paso City Code. THIS IS AN APPEAL.

**21-673** 

The proposed special permit meets the intent of the Future Land Use designation for the property and is in accordance with Plan El Paso, the City's

Comprehensive Plan.

Subject Property: 5901 Upper Valley Road Applicants: Romano & Associates, LLC. PZST21-00004

#### District 1

Planning and Inspections, Philip F. Etiwe, (915) 212-1553 Planning and Inspections, Andrew Salloum, (915) 212-1603

**26.** An Ordinance amending the City of El Paso's Comprehensive Plan, "Plan El Paso".