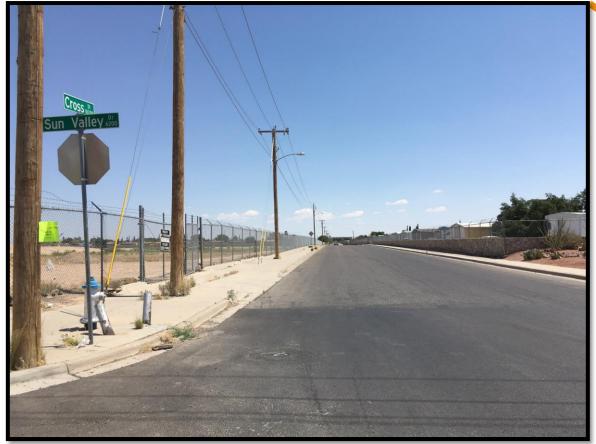

#### Award Summary:

Discussion and action on the award of Solicitation 2021-1206 Wainwright & North East Basin Park Improvements to MARTINEZ BROS. CONTRACTORS, LLC for an estimated award of \$752,605.97. The proposed project supports residents' quality of life with amenities for outdoor recreation. Wainwright Park will provide a new city park with a playground, walking trail, sports court, benches and trash receptacles. North East Basin Park will provide a 10-foot hike and bike trail between Cross St. and Deer Ave.; the trail will be supplemented with trees, benches and trash receptacles.