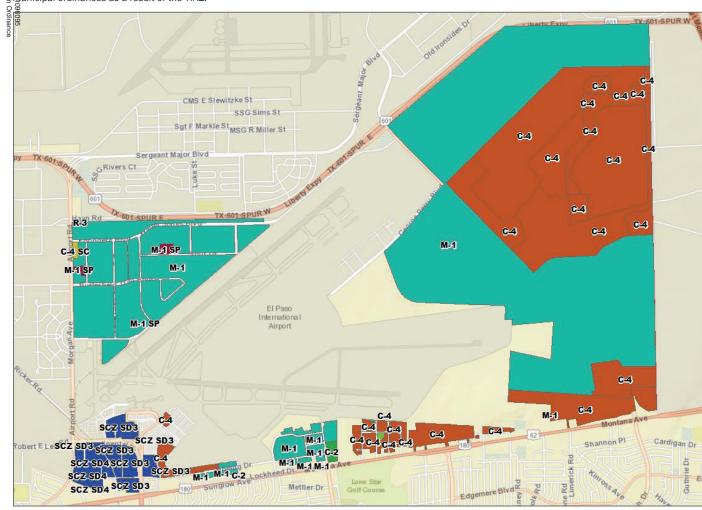

#### **District 8**

Planning and Inspections, Philip F. Etiwe, (915) 212-1553 Planning and Inspections, Armida R. Martinez, (915) 212-1605

28. An Ordinance authorizing the dedication for the use of the public as right-of-way 10.1947 acres of land legally described as a 10.1947 acre parcel situated within the corporate limits of the City of El Paso, El Paso County, Texas as a portion of sections 22 and 23, Block 80, Township 2, Texas & Pacific Railway Company Surveys.

Subject Property: South of Liberty Expressway and West of Purple Heart Highway Applicant: City of El Paso (El Paso International Airport) SURW21-00005

#### **District 2**

Planning and Inspections, Philip F Etiwe, (915) 212-1553 Planning and Inspections, Armida R Martinez, (915) 212-1605