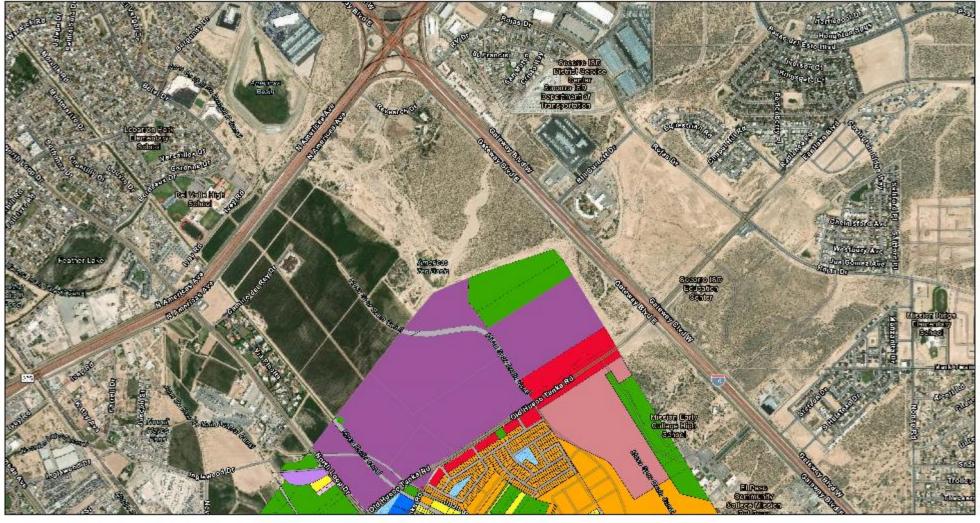

- "As much irrigated farmland as possible should be retained for permanent use as commercial farms and rural homesteads." (Pg. 1.37)
  - "Policy 1.5.2: This plan discourages urban development of irrigated farmland along the Rio Grande, which is designated in the O-3 Agriculture open-space sector." (Pg. 1.40)
- Plan El Paso is a living document
- Guidance for O-3 designated land can be updated









## **Development Trends**

- Reduction and conversion in active farmland within City limits
- Increase in border commerce-related uses
  - proximity to Zaragoza Port of Entry
  - Amazon fulfillment center
- City of Socorro FLUM update and Rezoning August 20, 2020
  - permit industrial/commercial uses on inactive farmland



### **Farmland Transition**





### City Of Socorro Zoning Map







Fair Community Vapa Commissions Oby of FLPaso, Tessa Packs A. WM Re. Fair HERE Carrier SaleCourt INCREMENT P. MET/ NASA, USSA, Cursa, of Land Vanagemen, IPA, NPS, US Centus Burcut, USLA, Vexor





### In Conclusion

- New demand for conversion to shipping & logistics uses supporting cross-border commerce
- Current guidance from Plan El Paso does not address these possible land use changes
- Proposed amendment to Plan El Paso to provide updated guidance that reflects current conditions
- Allow a transition to occur over time as needed



# **Public Meeting**

- May 6, 2021 virtual meeting in conjunction with District 6
- Included representatives from the Mission Valley Civic Association and Corridor 20 Civic Association



# Recommendation

• On June 3, 2021, City Plan Commission voted