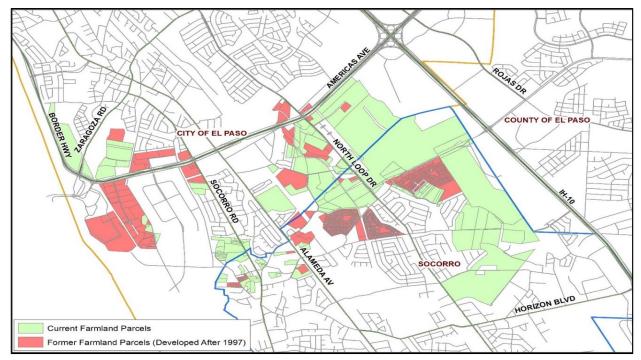

lopment and
  associated commercial services.
- National economic trends that disincentivize the continuation of multi-generational family owned and operated small farms, including the globalization of the consumer product supply chain and increased corporatization of all sectors of the national and international economy.
- The aging of individuals operating small farms, combined with the lack of personal security regarding retirement, incentivizes the sale of small farms to development interests.
- The North American Free Trade Agreement, enacted in 1994, transformed Ciudad Juarez into a manufacturing center of goods for international sale, leading to increased cross-border commerce in El Paso, particularly in the immediate vicinity of the Ysleta POE (also known as the Zaragoza Bridge).



Farmland Transition in the Mission Valley Area Between 1997 and 2019. Most of these conversions occurred prior to 2010.

Over the past 5 years, the Ysleta POE has experienced steady growth in the number of commercial crossings. This trend is expected to continue into the future, necessitating tradesupporting uses proximate to the bridge. The nearby Amazon fulfillment center located along Rojas Drive and I-10 is set to open in 2021. The center is expected to drive additional demand for shipping and logistics development in the immediate area. In anticipation of these changes, on August 20, 2020, the City of Socorro adopted an amendment to their Master Plan to allow industrial and heavy commercial uses. This was accompanied by a 283.86-acre rezoning to IC-MUD (Industrial/Commercial-Mixed U