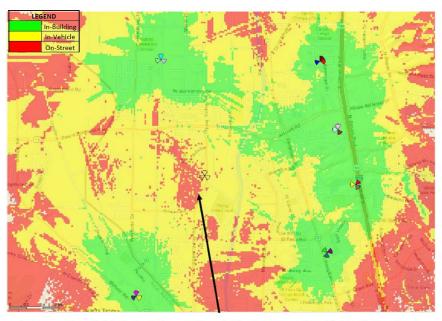

#### Goal 3: Promote the Visual Image of El Paso

25. An Ordinance granting Special Permit No. PZST21-00004, to allow for a 40' Ground-Mounted Personal Wireless Service Facility on the property described as a portion of Lot 1, Block 1, Centre Court Subdivision, 5901 Upper Valley Road, City of El Paso, El Paso County, Texas, pursuant to Section 20.10.455 of the El Paso City Code. The penalty being as provided in Chapter 20.24 of the El Paso City Code. THIS IS AN APPEAL.

**21-673** 

The proposed special permit meets the intent of the Future Land Use designation for the property and is in accordance with Plan El Paso, the City's

Comprehensive Plan.

Subject Property: 5901 Upper Valley Road Applicants: Romano & Associates, LLC. PZST21-00004