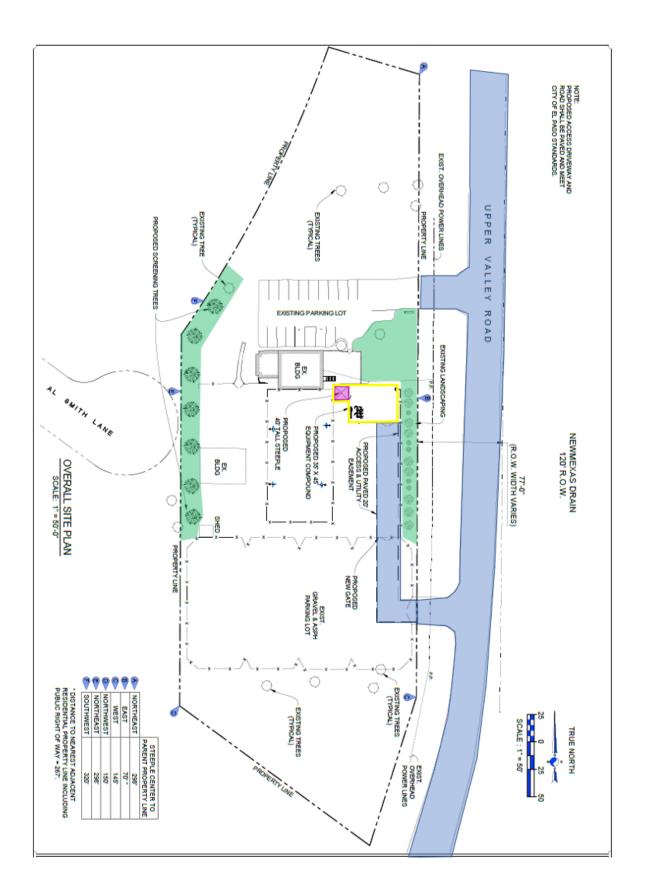

#### Goal 3: Promote the Visual Image of El Paso

25. An Ordinance granting Special Permit No. PZST21-00004, to allow for a 40' Ground-Mounted Personal Wireless Service Facility on the property described as a portion of Lot 1, Block 1, Centre Court Subdivision, 5901 Upper Valley Road, City of El Paso, El Paso County, Texas, pursuant to Section 20.10.455 of the El Paso City Code. The penalty being as provided in Chapter 20.24 of the El Paso City Code. THIS IS AN APPEAL.

**21-673** 

The proposed special permit meets the intent of the Future Land Use designation for the property and is in accordance with Plan El Paso, the City's

Comprehensive Plan.

Subject Property: 5901 Upper Valley Road Applicants: Romano & Associates, LLC. PZST21-00004

#### District 1

Planning and Inspections, Philip F. Etiwe, (915) 212-1553 Planning and Inspections, Andrew Salloum, (915) 212-1603

**26.** An Ordinance amending the City of El Paso's Comprehensive Plan, "Plan El Paso".