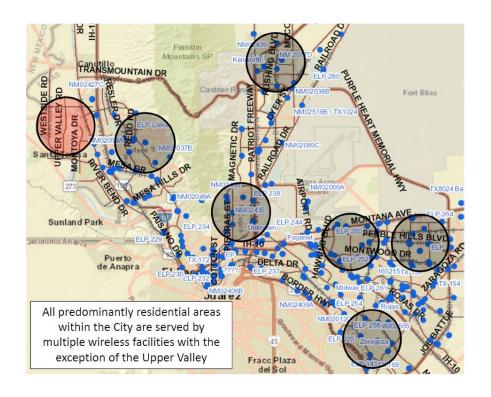

#### Goal 3: Promote the Visual Image of El Paso

25. An Ordinance granting Special Permit No. PZST21-00004, to allow for a 40' Ground-Mounted Personal Wireless Service Facility on the property described as a portion of Lot 1, Block 1, Centre Court Subdivision, 5901 Upper Valley Road, City of El Paso, El Paso County, Texas, pursuant to Section 20.10.455 of the El Paso City Code. The penalty being as provided in Chapter 20.24 of the El Paso City Code. THIS IS AN APPEAL.

**21-673** 

The proposed special permit meets the intent of the Future Land Use designation for the property and is in accordance with Plan El Paso, the City's

Comprehensive Plan.

Subject Property: 5901 Upper Valley Road Applicants: Romano & Associates, LLC. PZST21-00004

#### District 1

Planning and Inspections, Philip F. Etiwe, (915) 212-1553 Planning and Inspections, Andrew Salloum, (915) 212-1603

**26.** An Ordinance amending the City of El Paso's Comprehensive Plan, "Plan El Paso".