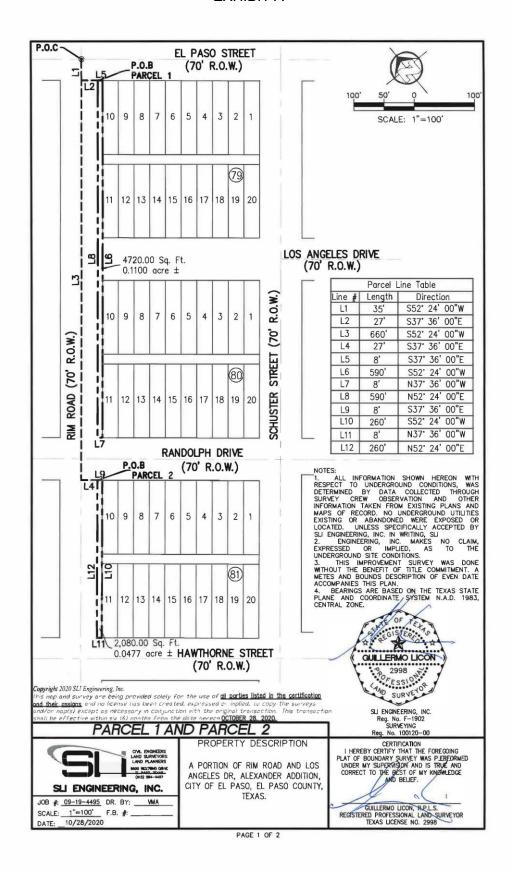

|
|---------------------------------------------------------------------|------------------------------------------------------------------------------------------------------------------|
| COUNTY OF EL PASO                                                   | )<br>)                                                                                                           |
| This instrument is acknowledged<br><u>LAURA POPLE</u> , as Grantee. | before me on this 24TH day of June , 2021, by                                                                    |
| IRENE GUEVARA My Notary ID # 7044003 Expires July 24, 2022          | Notary Public, State of Texas  TREWE GUEVARA  Notary's Printed or Typed Name  Ouly 24 2022  MyCommission Expires |

(Exhibits on following pages)



#### **EXHIBIT B**

#### METES AND BOUNDS PARCEL 1

Property Description: An 0.1100 acre, more or less being a portion of Rim Road (70' public right-of-way) adjacent to Blocks 79 and 80, Alexander Addition, and a partian of Los Angeles Dr. (70'right-of-way), City of El Paso, El Paso County, Texas.

Commencing at a city monument lying on the centerline intersection of Rim Road (70' public right-of-way) and El Paso Street (70' public right-of-way), Thence, South 52' 24' 00" West, with the centerline of Rim Road, a distance of 35.00' feet to a point; Thence, South 37" 36" 00" East, abandoning said centerline of Rim Road, a distance of 27.00 feet to a point for a boundary corner, said point being the TRUE POINT OF BEGINNING of this description:

THENCE, South 37° 36' 00" East, a distance of