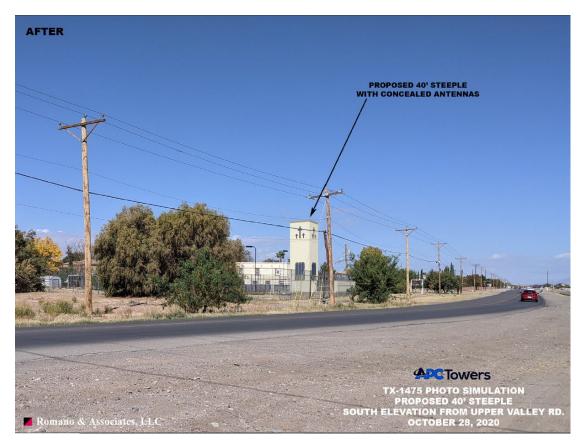

#### Goal 3: Promote the Visual Image of El Paso

25. An Ordinance granting Special Permit No. PZST21-00004, to allow for a 40' Ground-Mounted Personal Wireless Service Facility on the property described as a portion of Lot 1, Block 1, Centre Court Subdivision, 5901 Upper Valley Road, City of El Paso, El Paso County, Texas, pursuant to Section 20.10.455 of the El Paso City Code. The penalty being as provided in Chapter 20.24 of the El Paso City Code. THIS IS AN APPEAL.

**21-673** 

The proposed special permit meets the intent of the Future Land Use designation for the property and is in accordance with Plan El Paso, the City's

Comprehensive Plan.

Subject Property: 5901 Upper Valley Road Applicants: Romano & Associates, LLC. PZST21-00004

#### District 1

Planning and Inspections, Philip F. Etiwe, (915) 212-1553 Planning and Inspections, Andrew Salloum, (915) 212-1603

**26.** An Ordinance amending the City of El Paso's Comprehensive Plan, "Plan El Paso".