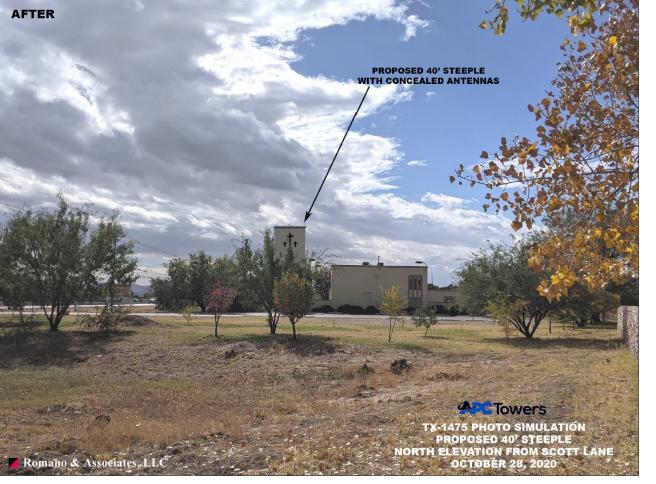

#### Goal 3: Promote the Visual Image of El Paso

25. An Ordinance granting Special Permit No. PZST21-00004, to allow for a 40' Ground-Mounted Personal Wireless Service Facility on the property described as a portion of Lot 1, Block 1, Centre Court Subdivision, 5901 Upper Valley Road, City of El Paso, El Paso County, Texas, pursuant to Section 20.10.455 of the El Paso City Code. The penalty being as provided in Chapter 20.24 of the El Paso City Code. THIS IS AN APPEAL.

**21-673** 

The proposed special permit meets the intent of the Future Land Use designation for the property and is in accordance with Plan El Paso, the City's

Comprehensive Plan.

Subject Property: 5901 Upper Valley Road Applicants: Romano & Associates, LLC. PZST21-00004

#### District 1

Planning and Inspections, Philip F. Etiwe, (915) 212-1553 Planning and Inspections, Andrew Salloum, (915) 212-1603

**26.** An Ordinance amending the City of El Paso's Comprehensive Plan, "Plan El Paso".