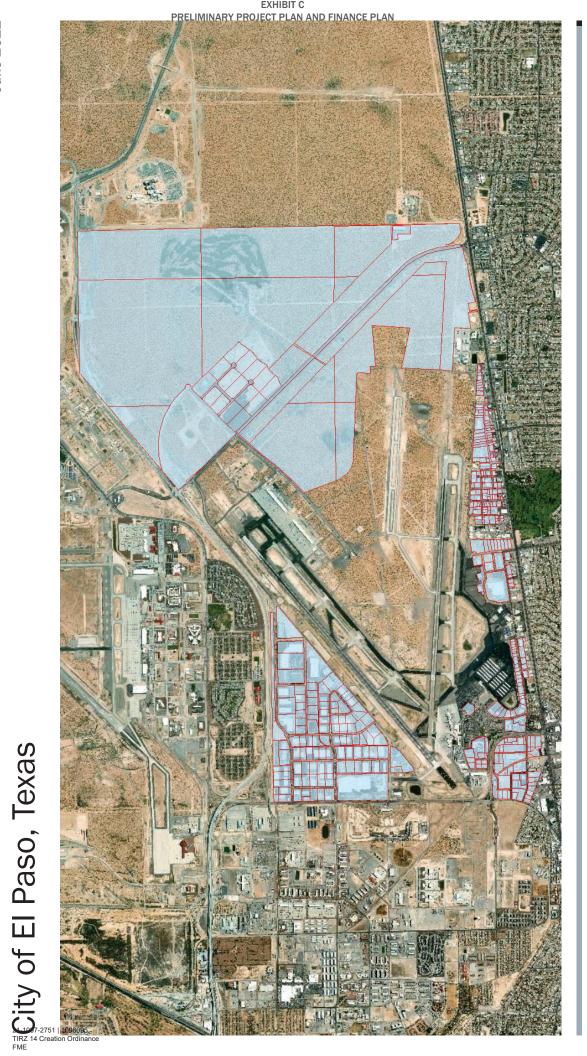

### PUBLIC HEARING WILL BE HELD ON AUGUST 3, 2021

18. An Ordinance of the City Council of the City of El Paso, Texas, designating a noncontiguous geographic area within the City as a reinvestment zone pursuant to Chapter 311 of the Texas Tax Code, to be known as Reinvestment Zone Number Fourteen, City of El Paso; describing the boundaries of the Zone; creating a board of directors for the Zone; establishing a tax increment fund for the Zone; containing findings related to the creation of the Zone; providing a date for the termination of the Zone; providing that the Zone take effect immediately upon passage of the ordinance; providing a severability clause; and providing an effective date.

#### 21-793

#### Districts 2 and 3

Economic and International Development, Jessica L. Herrera, (915) 212-1624

#### PUBLIC HEARING WILL BE HELD ON AUGUST 3, 2021