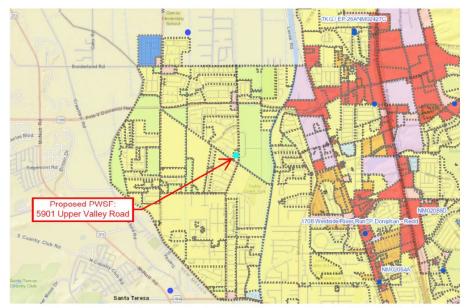

#### Goal 3: Promote the Visual Image of El Paso

25. An Ordinance granting Special Permit No. PZST21-00004, to allow for a 40' Ground-Mounted Personal Wireless Service Facility on the property described as a portion of Lot 1, Block 1, Centre Court Subdivision, 5901 Upper Valley Road, City of El Paso, El Paso County, Texas, pursuant to Section 20.10.455 of the El Paso City Code. The penalty being as provided in Chapter 20.24 of the El Paso City Code. THIS IS AN APPEAL.

**21-673** 

The proposed special permit meets the intent of the Future Land Use designation for the property and is in accordance with Plan El Paso, the City's

Comprehensive Plan.

Subject Property: 5901 Upper Valley Road Applicants: Romano & Associates, LLC. PZST21-00004