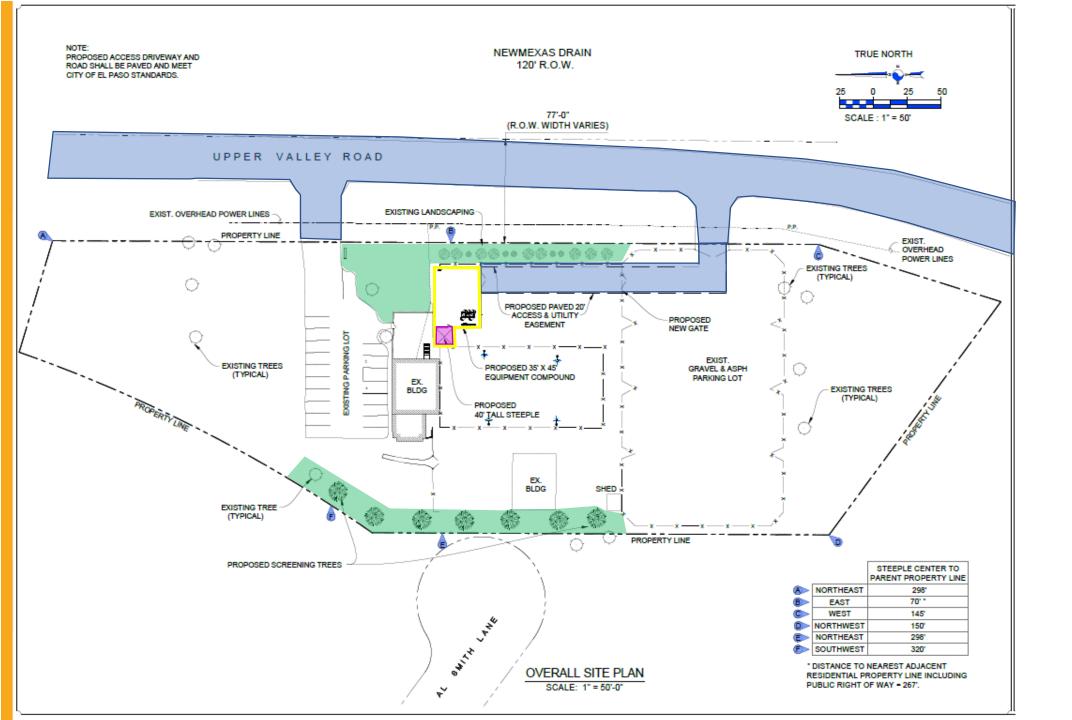

#### Goal 3: Promote the Visual Image of El Paso

25. An Ordinance granting Special Permit No. PZST21-00004, to allow for a 40' Ground-Mounted Personal Wireless Service Facility on the property described as a portion of Lot 1, Block 1, Centre Court Subdivision, 5901 Upper Valley Road, City of El Paso, El Paso County, Texas, pursuant to Section 20.10.455 of the El Paso City Code. The penalty being as provided in Chapter 20.24 of the El Paso City Code. THIS IS AN APPEAL.

**21-673** 

The proposed special permit meets the intent of the Future Land Use designation for the property and is in accordance with Plan El Paso, the City's

Comprehensive Plan.

Subject Property: 5901 Upper Valley Road Applicants: Romano & Associates, LLC. PZST21-00004

#### District 1

Planning and Inspections, Philip F. Etiwe, (915) 212-1553 Planning and Inspections, Andrew Salloum, (915) 212-1603

**26.** An Ordinance amending the City of El Paso's Comprehensive Plan, "Plan El Paso".