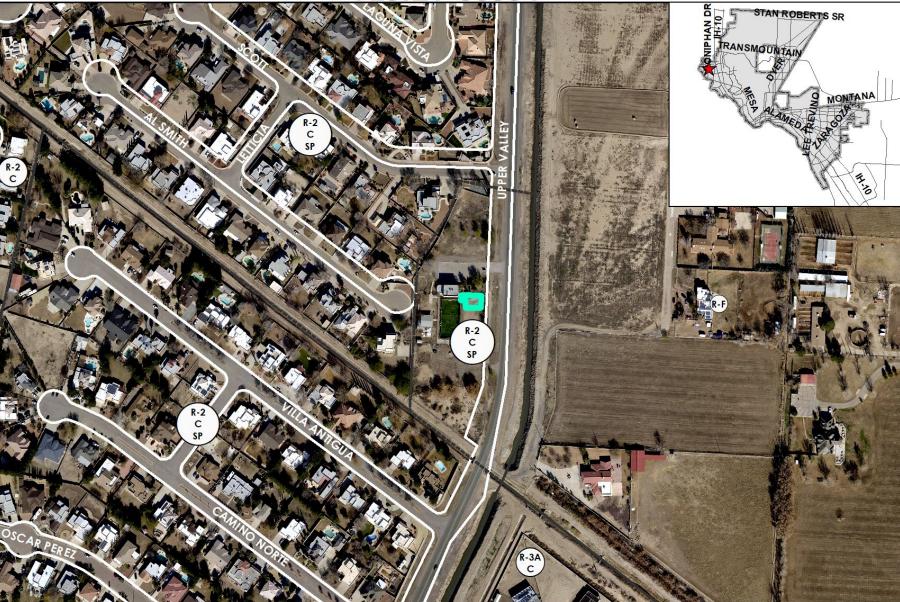

#### Goal 3: Promote the Visual Image of El Paso

25. An Ordinance granting Special Permit No. PZST21-00004, to allow for a 40' Ground-Mounted Personal Wireless Service Facility on the property described as a portion of Lot 1, Block 1, Centre Court Subdivision, 5901 Upper Valley Road, City of El Paso, El Paso County, Texas, pursuant to Section 20.10.455 of the El Paso City Code. The penalty being as provided in Chapter 20.24 of the El Paso City Code. THIS IS AN APPEAL.

**21-673** 

The proposed special permit meets the intent of the Future Land Use designation for the property and is in accordance with Plan El Paso, the City's

Comprehensive Plan.

Subject Property: 5901 Upper Valley Road Applicants: Romano & Associates, LLC. PZST21-00004

#### District 1

Planning and Inspections, Philip F. Etiwe, (915) 212-1553 Planning and Inspections, Andrew Salloum, (915) 212-1603

**26.** An Ordinance amending the City of El Paso's Comprehensive Plan, "Plan El Paso".