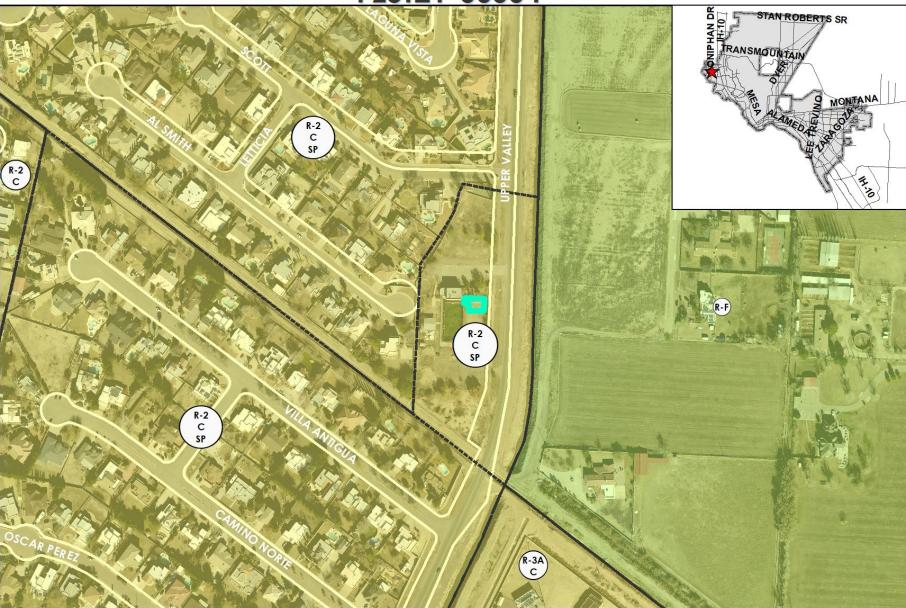

#### Goal 3: Promote the Visual Image of El Paso

25. An Ordinance granting Special Permit No. PZST21-00004, to allow for a 40' Ground-Mounted Personal Wireless Service Facility on the property described as a portion of Lot 1, Block 1, Centre Court Subdivision, 5901 Upper Valley Road, City of El Paso, El Paso County, Texas, pursuant to Section 20.10.455 of the El Paso City Code. The penalty being as provided in Chapter 20.24 of the El Paso City Code. THIS IS AN APPEAL.

**21-673** 

The proposed special permit meets the intent of the Future Land Use designation for the property and is in accordance with Plan El Paso, the City's

Comprehensive Plan.

Subject Property: 5901 Upper Valley Road Applicants: Romano & Associates, LLC. PZST21-00004

#### District 1

Planning and Inspections, Philip F. Etiwe, (915) 212-1553 Planning and Inspections, Andrew Salloum, (915) 212-1603

**26.** An Ordinance amending the City of El Paso's Comprehensive Plan, "Plan El Paso".