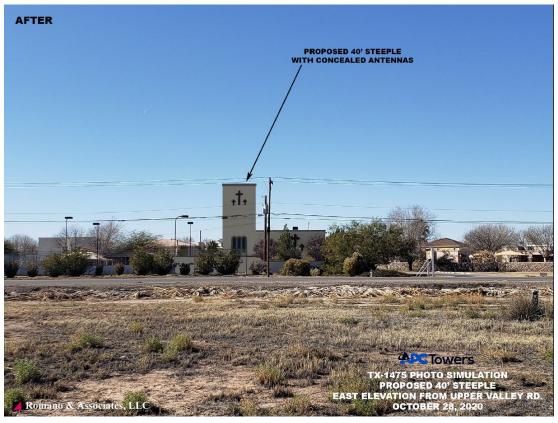

#### Goal 3: Promote the Visual Image of El Paso

25. An Ordinance granting Special Permit No. PZST21-00004, to allow for a 40' Ground-Mounted Personal Wireless Service Facility on the property described as a portion of Lot 1, Block 1, Centre Court Subdivision, 5901 Upper Valley Road, City of El Paso, El Paso County, Texas, pursuant to Section 20.10.455 of the El Paso City Code. The penalty being as provided in Chapter 20.24 of the El Paso City Code. THIS IS AN APPEAL.

**21-673** 

The proposed special permit meets the intent of the Future Land Use designation for the property and is in accordance with Plan El Paso, the City's

Comprehensive Plan.

Subject Property: 5901 Upper Valley Road Applicants: Romano & Associates, LLC. PZST21-00004

#### District 1

Planning and Inspections, Philip F. Etiwe, (915) 212-1553 Planning and Inspections, Andrew Salloum, (915) 212-1603

**26.** An Ordinance amending the City of El Paso's Comprehensive Plan, "Plan El Paso".