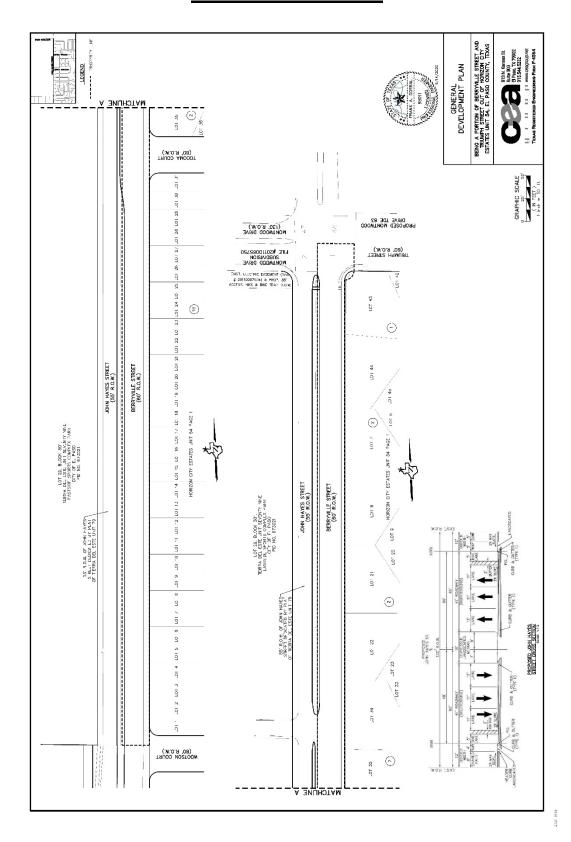

#### **All Districts**

Environmental Services, Ellen Smyth, (915) 212-6000

4. A Resolution authorizing the City Manager to sign an Annexation Agreement between the City and El Paso County, for 3.62 acres of real property, located adjacent to John Hayes St. South of Montwood Dr., that will specify the terms and conditions in which the property will be annexed should the City annex the property, as well as the services and schedule of service that the City will provide following annexation. Furthermore, that the City Manager or his designee is authorized to provide any and all notices required under law in order to annex this property. Subject Property: Berryville Street South of Montwood Dr. Applicant: El Paso County SUAX20-00002