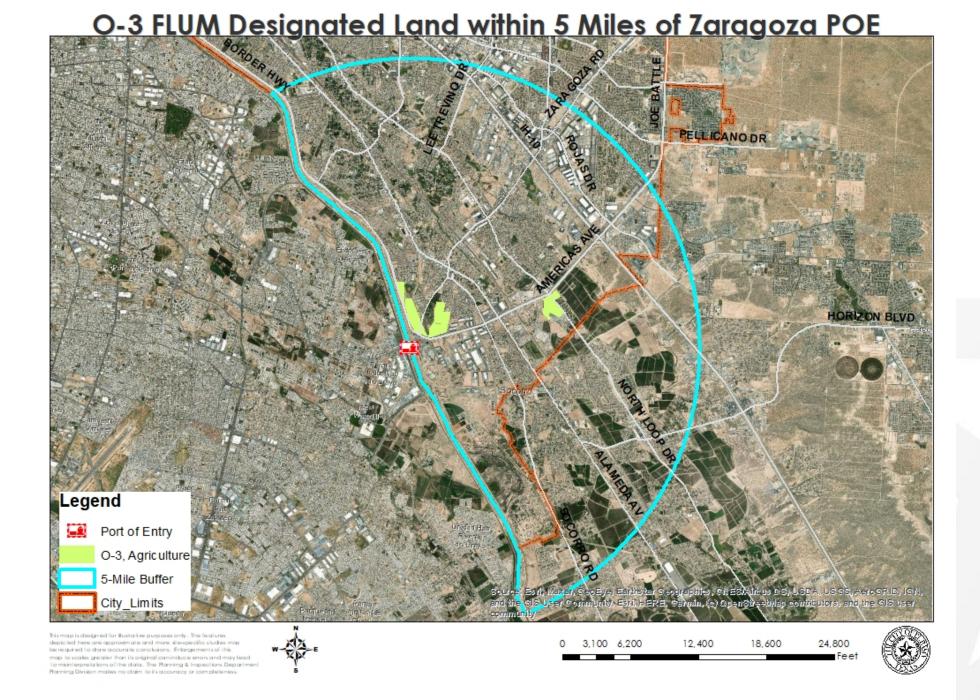

oad recommendations for development.

Study Area Plan

 Adopted Study Area, Neighborhood, or Corridor Plans. Offer specific guidance for a limited area. Enforceable when referenced in City Code.

Zoning District

 Specific regulations on the types of permitted uses and the arrangement of buildings.



# O-3 (Agriculture) Designation

- Specific guidance for O-3, Agriculture land use designation:
  - "As much irrigated farmland as possible should be retained for permanent use as commercial farms and rural homesteads." (Pg. 1.37)
  - "Policy 1.5.2: This plan discourages urban development of irrigated farmland along the Rio Grande, which is designated in the O-3 Agriculture open-space sector." (Pg. 1.40)
- Plan El Paso is a living document
- Guidance for O-3 designated land can be updated









## **Development Trends**

- Reduction and conversion in active farmland within City limits
- Increase in border commerce-related uses
  - proximity to Zaragoza Port of Entry
  - Amazon fulfillment center
- City of Socorro FLUM update and Rezoning August 20, 2020
  - permit industrial/commercial uses on inactive farmland



### **Farmland Transition**





### City Of Socorro Zoning Map







Fair Community Vapa Commissions Oby of FLPaso, Tessa Packs A. WM Re. Fair HERE Carrier SaleCourt INCREMENT P. MET/ NASA, USSA, Cursa, of Land Vanagemen, IPA, NPS, US Centus Burcut, USLA, Vexor





### In Conclusion

- New demand for conversion to shipping & logistics uses supporting cross-border commerce
- Current guidance from Plan El Paso does not address these possible land use changes
- Pr