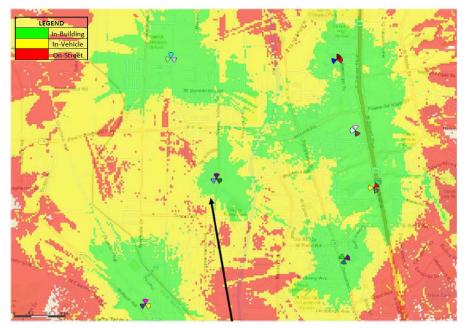

#### Goal 3: Promote the Visual Image of El Paso

25. An Ordinance granting Special Permit No. PZST21-00004, to allow for a 40' Ground-Mounted Personal Wireless Service Facility on the property described as a portion of Lot 1, Block 1, Centre Court Subdivision, 5901 Upper Valley Road, City of El Paso, El Paso County, Texas, pursuant to Section 20.10.455 of the El Paso City Code. The penalty being as provided in Chapter 20.24 of the El Paso City Code. THIS IS AN APPEAL.

**21-673** 

The proposed special permit meets the intent of the Future Land Use designation for the property and is in accordance with Plan El Paso, the City's

Comprehensive Plan.

Subject Property: 5901 Upper Valley Road Applicants: Romano & Associates, LLC. PZST21-00004