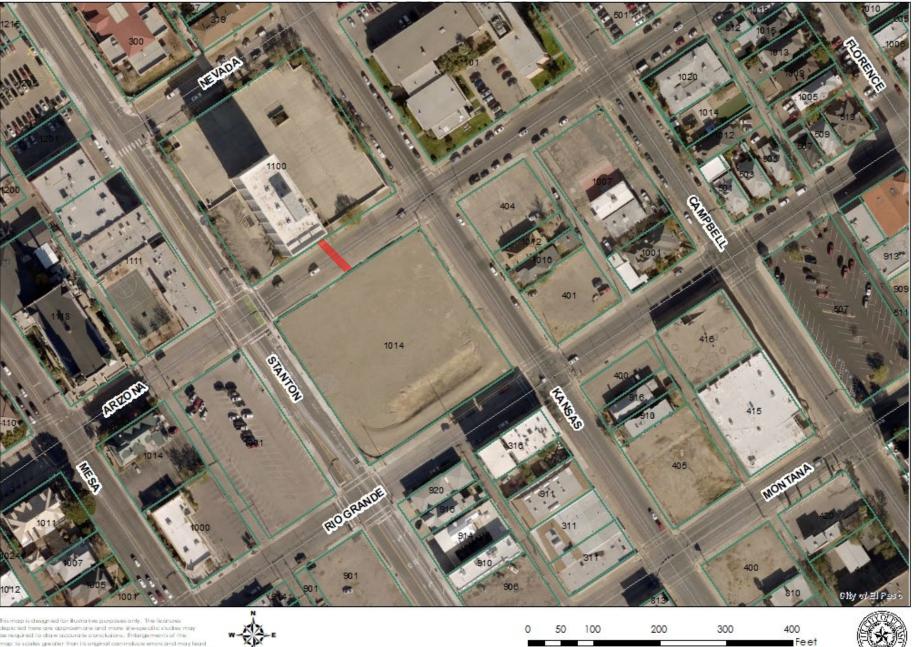

#### **All Districts**

Planning and Inspections, Philip F. Etiwe, (915) 212-1553; Karina Brasgalla, (915) 212-1604

27. An Ordinance granting a Special Privilege License to El Paso Independent
School District for the maintenance, use and repair of an existing
underground tunnel encroaching within a portion of Arizona Avenue
between Kansas Street and Stanton Street; setting the license for a term of
fifteen years (15) with one (1) renewable fifteen (15) year term.

Subject Property: 1014 N. Stanton Applicant: El Paso Independent School District NESV2018-00014

#### **District 8**

Planning and Inspections, Philip F. Etiwe, (915) 212-1553 Planning and Inspections, Armida R. Martinez, (915) 212-1605

28. An Ordinance authorizing the dedication for the use of the public as right-of-way 10.1947 acres of land legally described as a 10.1947 acre parcel situated within the corporate limits of the City of El Paso, El Paso County, Texas as a portion of sections 22 and 23, Block 80, Township 2, Texas & Pacific Railway Company Surveys.