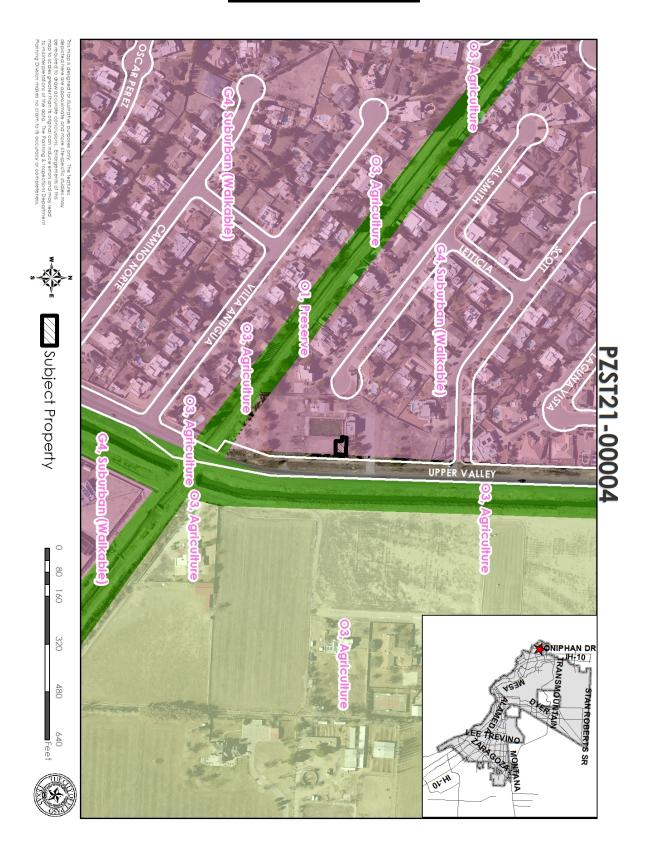

#### Goal 3: Promote the Visual Image of El Paso

25. An Ordinance granting Special Permit No. PZST21-00004, to allow for a 40' Ground-Mounted Personal Wireless Service Facility on the property described as a portion of Lot 1, Block 1, Centre Court Subdivision, 5901 Upper Valley Road, City of El Paso, El Paso County, Texas, pursuant to Section 20.10.455 of the El Paso City Code. The penalty being as provided in Chapter 20.24 of the El Paso City Code. THIS IS AN APPEAL.

**21-673** 

The proposed special permit meets the intent of the Future Land Use designation for the property and is in accordance with Plan El Paso, the City's

Comprehensive Plan.

Subject Property: 5901 Upper Valley Road Applicants: Romano & Associates, LLC. PZST21-00004

#### District 1

Planning and Inspections, Philip F. Etiwe, (915) 212-1553 Planning and Inspections, Andrew Salloum, (915) 212-1603

**26.** An Ordinance amending the City of El Paso's Comprehensive Plan, "Plan El Paso".