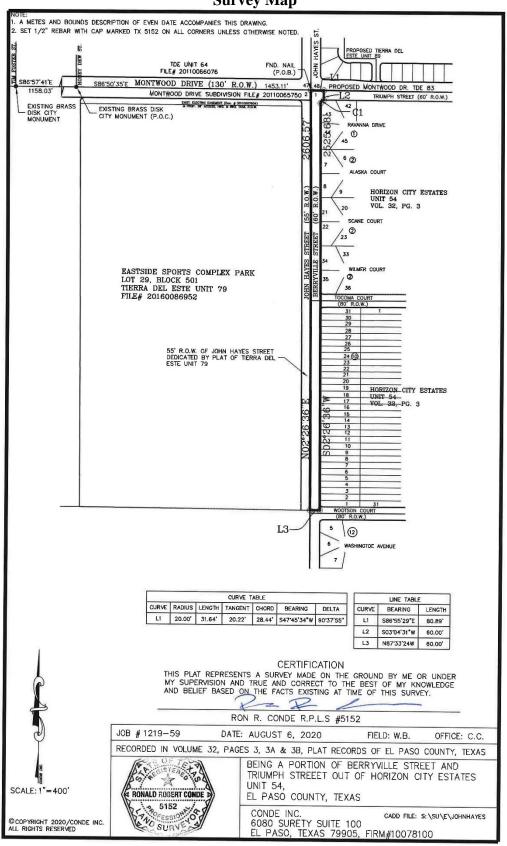

#### **All Districts**

Environmental Services, Ellen Smyth, (915) 212-6000

4. A Resolution authorizing the City Manager to sign an Annexation Agreement between the City and El Paso County, for 3.62 acres of real property, located adjacent to John Hayes St. South of Montwood Dr., that will specify the terms and conditions in which the property will be annexed should the City annex the property, as well as the services and schedule of service that the City will provide following annexation. Furthermore, that the City Manager or his designee is authorized to provide any and all notices required under law in order to annex this property. Subject Property: Berryville Street South of Montwood Dr. Applicant: El Paso County SUAX20-00002

### <u>21-797</u>

#### **District 5**

Planning and Inspections, Philip F. Etiwe, (915) 212-1553 Planning and Inspections, Karina Brasgalla, (915) 212-1604