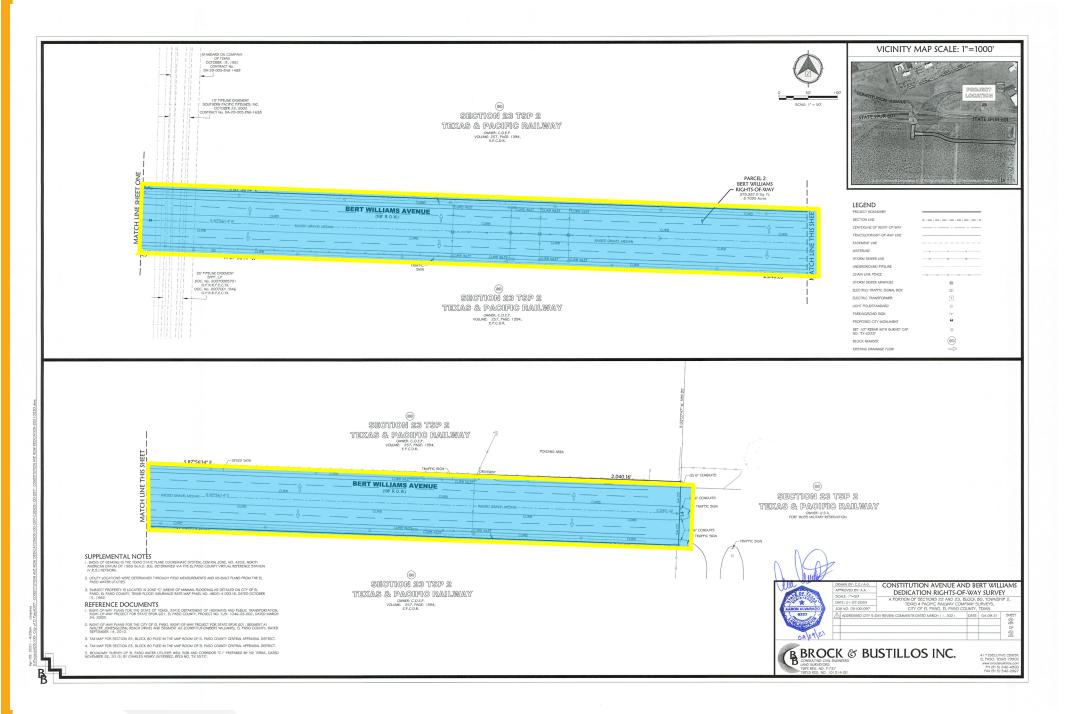

#### **District 8**

Planning and Inspections, Philip F. Etiwe, (915) 212-1553 Planning and Inspections, Armida R. Martinez, (915) 212-1605

28. An Ordinance authorizing the dedication for the use of the public as right-of-way 10.1947 acres of land legally described as a 10.1947 acre parcel situated within the corporate limits of the City of El Paso, El Paso County, Texas as a portion of sections 22 and 23, Block 80, Township 2, Texas & Pacific Railway Company Surveys.

Subject Property: South of Liberty Expressway and West of Purple Heart Highway Applicant: City of El Paso (El Paso International Airport) SURW21-00005

#### **District 2**

Planning and Inspections, Philip F Etiwe, (915) 212-1553 Planning and Inspections, Armida R Martinez, (915) 212-1605