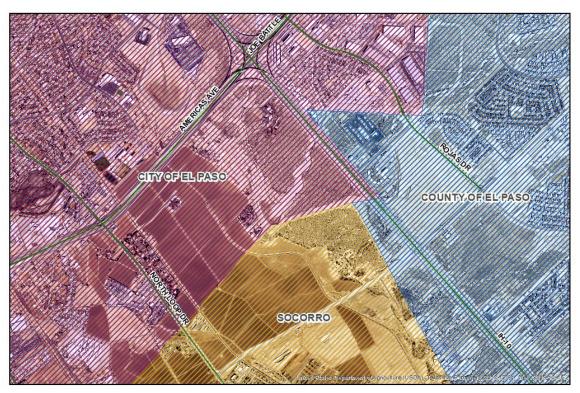

of agriculture land except where a percentage of small-scale farming has been reserved.

(Plan El Paso pg. 1.40)

In the years since the Plan's adoption, the City has made progress on implementing this policy:

- In 2017 City Council amended the Northwest Upper Valley Plan, which includes much of the remaining active farmland on the City's west side, to require development proposals to set aside a minimum 30% of the development parcel for agricultural, open space, or related uses.
- Staff in the Planning & Inspections Department has consistently referenced Plan El Paso guidance in making recommendations to City Plan Commission and City Council on requests to change development entitlements for O-3 designated properties, helping to preserve agricultural activities on some such properties.



Ysleta Port of Entry Area with Municipal Boundaries

### Development Trends in the Mission Valley Area

The Mission Valley area, including land in the extreme southeast of the City of El Paso and extending further southeast into El Paso County and through multiple other municipalities, has been a predominantly agricultural area for a century owing to its access to the Rio Grande. However, the amount of farmed land has been shrinking both in this area, and across El Paso County:

|                          | 1987     | 1992*   | 1997     | 2002     | 2007     | 2012     | 2017     |
|--------------------------|----------|---------|----------|----------|----------|----------|----------|
| Number of Farms          | 422      | 438     | 415      | 600      | 590      | 657      | 656      |