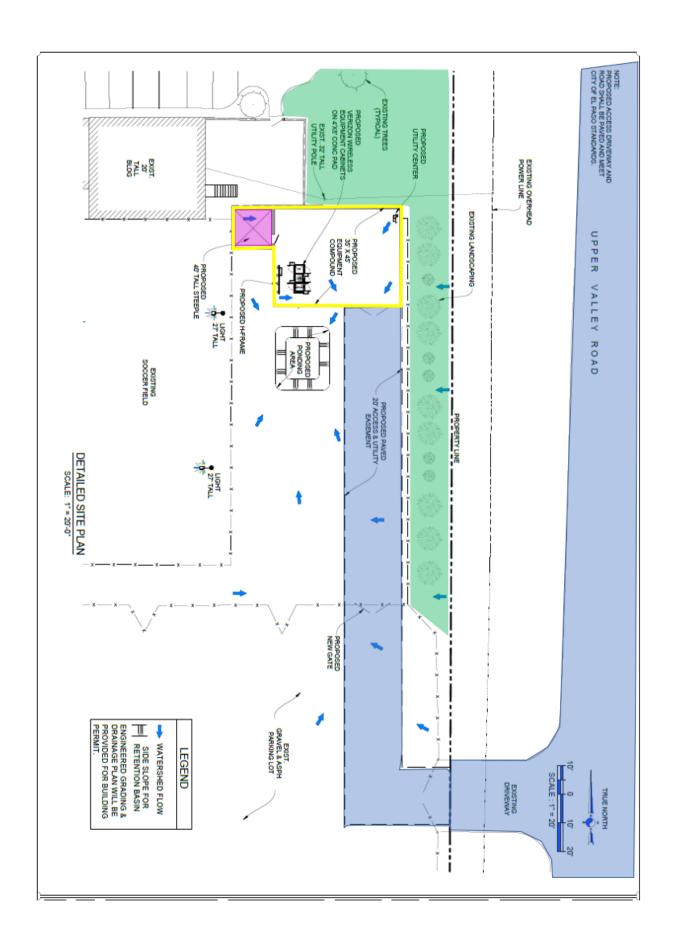

#### Goal 3: Promote the Visual Image of El Paso

25. An Ordinance granting Special Permit No. PZST21-00004, to allow for a 40' Ground-Mounted Personal Wireless Service Facility on the property described as a portion of Lot 1, Block 1, Centre Court Subdivision, 5901 Upper Valley Road, City of El Paso, El Paso County, Texas, pursuant to Section 20.10.455 of the El Paso City Code. The penalty being as provided in Chapter 20.24 of the El Paso City Code. THIS IS AN APPEAL.

**21-673** 

The proposed special permit meets the intent of the Future Land Use designation for the property and is in accordance with Plan El Paso, the City's

Comprehensive Plan.

Subject Property: 5901 Upper Valley Road Applicants: Romano & Associates, LLC. PZST21-00004

#### District 1

Planning and Inspections, Philip F. Etiwe, (915) 212-1553 Planning and Inspections, Andrew Salloum, (915) 212-1603

**26.** An Ordinance amending the City of El Paso's Comprehensive Plan, "Plan El Paso".