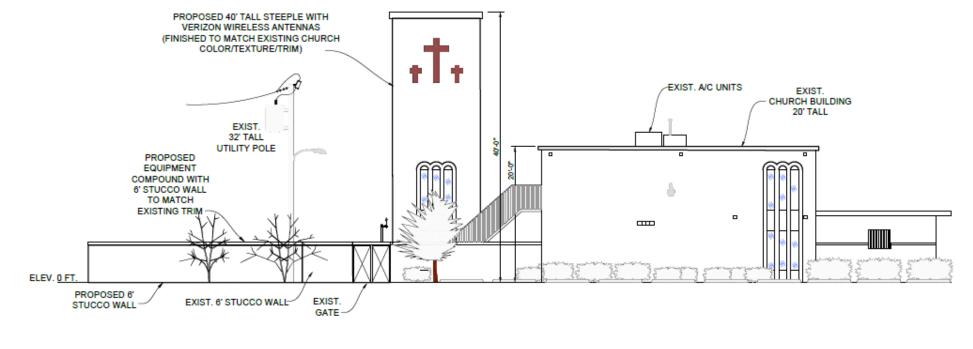

#### Goal 3: Promote the Visual Image of El Paso

25. An Ordinance granting Special Permit No. PZST21-00004, to allow for a 40' Ground-Mounted Personal Wireless Service Facility on the property described as a portion of Lot 1, Block 1, Centre Court Subdivision, 5901 Upper Valley Road, City of El Paso, El Paso County, Texas, pursuant to Section 20.10.455 of the El Paso City Code. The penalty being as provided in Chapter 20.24 of the El Paso City Code. THIS IS AN APPEAL.

**21-673** 

The proposed special permit meets the intent of the Future Land Use designation for the property and is in accordance with Plan El Paso, the City's

Comprehensive Plan.

Subject Property: 5901 Upper Valley Road Applicants: Romano & Associates, LLC. PZST21-00004

#### District 1

Planning and Inspections, Philip F. Etiwe, (915) 212-1553 Planning and Inspections, Andrew Salloum, (915) 212-1603

**26.** An Ordinance amending the City of El Paso's Comprehensive Plan, "Plan El Paso".