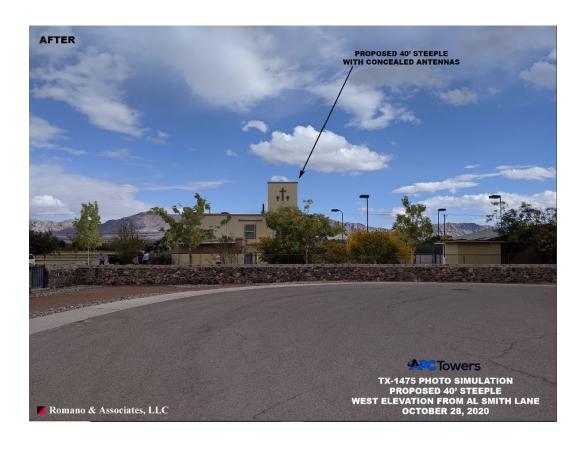

#### Goal 3: Promote the Visual Image of El Paso

25. An Ordinance granting Special Permit No. PZST21-00004, to allow for a 40' Ground-Mounted Personal Wireless Service Facility on the property described as a portion of Lot 1, Block 1, Centre Court Subdivision, 5901 Upper Valley Road, City of El Paso, El Paso County, Texas, pursuant to Section 20.10.455 of the El Paso City Code. The penalty being as provided in Chapter 20.24 of the El Paso City Code. THIS IS AN APPEAL.

**21-673** 

The proposed special permit meets the intent of the Future Land Use designation for the property and is in accordance with Plan El Paso, the City's

Comprehensive Plan.

Subject Property: 5901 Upper Valley Road Applicants: Romano & Associates, LLC. PZST21-00004

#### District 1

Planning and Inspections, Philip F. Etiwe, (915) 212-1553 Planning and Inspections, Andrew Salloum, (915) 212-1603

**26.** An Ordinance amending the City of El Paso's Comprehensive Plan, "Plan El Paso".