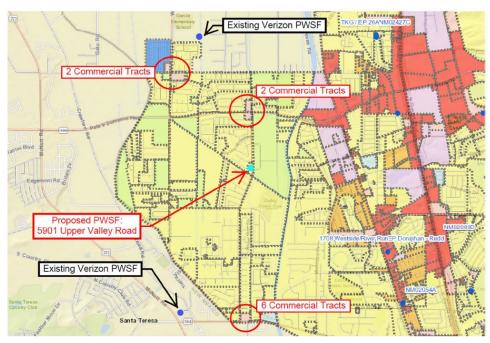

#### Goal 3: Promote the Visual Image of El Paso

25. An Ordinance granting Special Permit No. PZST21-00004, to allow for a 40' Ground-Mounted Personal Wireless Service Facility on the property described as a portion of Lot 1, Block 1, Centre Court Subdivision, 5901 Upper Valley Road, City of El Paso, El Paso County, Texas, pursuant to Section 20.10.455 of the El Paso City Code. The penalty being as provided in Chapter 20.24 of the El Paso City Code. THIS IS AN APPEAL.

**21-673** 

The proposed special permit meets the intent of the Future Land Use designation for the property and is in accordance with Plan El Paso, the City's

Comprehensive Plan.

Subject Property: 5901 Upper Valley Road Applicants: Romano & Associates, LLC. PZST21-00004

#### District 1

Planning and Inspections, Philip F. Etiwe, (915) 212-1553 Planning and Inspections, Andrew Salloum, (915) 212-1603

**26.** An Ordinance amending the City of El Paso's Comprehensive Plan, "Plan El Paso".