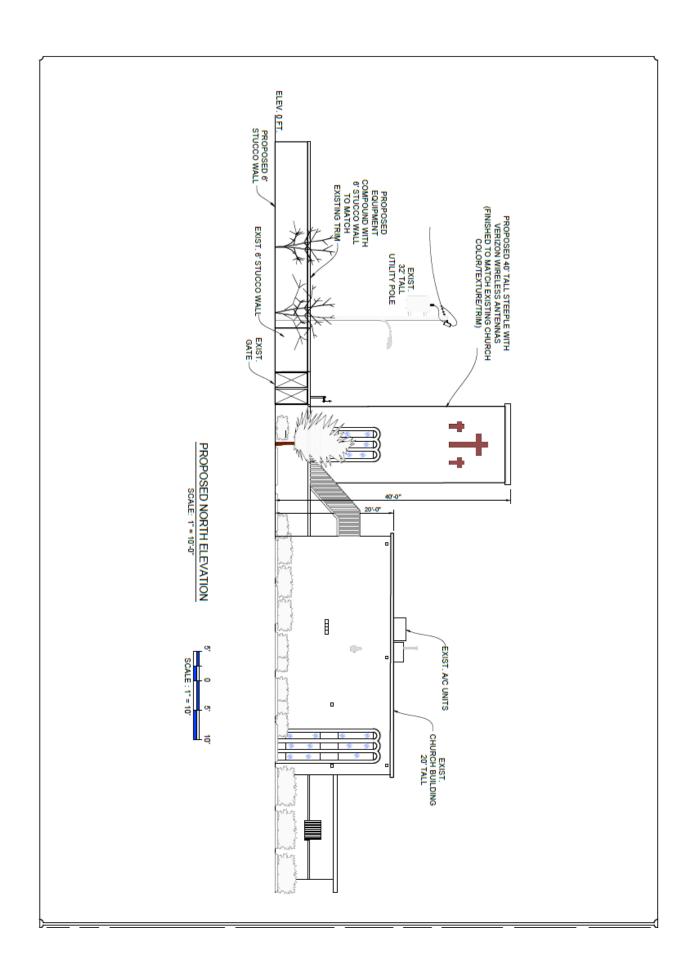

#### Goal 3: Promote the Visual Image of El Paso

25. An Ordinance granting Special Permit No. PZST21-00004, to allow for a 40' Ground-Mounted Personal Wireless Service Facility on the property described as a portion of Lot 1, Block 1, Centre Court Subdivision, 5901 Upper Valley Road, City of El Paso, El Paso County, Texas, pursuant to Section 20.10.455 of the El Paso City Code. The penalty being as provided in Chapter 20.24 of the El Paso City Code. THIS IS AN APPEAL.

**21-673** 

The proposed special permit meets the intent of the Future Land Use designation for the property and is in accordance with Plan El Paso, the City's

Comprehensive Plan.

Subject Property: 5901 Upper Valley Road Applicants: Romano & Associates, LLC. PZST21-00004

#### District 1

Planning and Inspections, Philip F. Etiwe, (915) 212-1553 Planning and Inspections, Andrew Salloum, (915) 212-1603

**26.** An Ordinance amending the City of El Paso's Comprehensive Plan, "Plan El Paso".