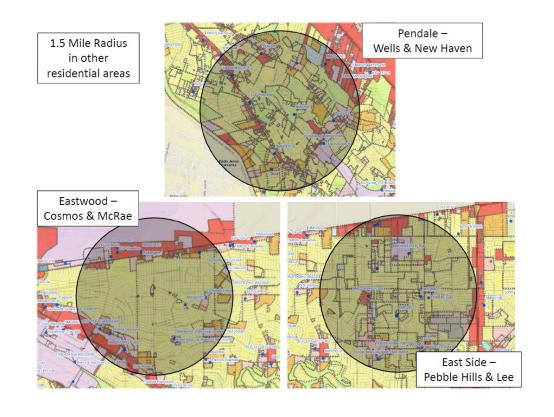

#### Goal 3: Promote the Visual Image of El Paso

25. An Ordinance granting Special Permit No. PZST21-00004, to allow for a 40' Ground-Mounted Personal Wireless Service Facility on the property described as a portion of Lot 1, Block 1, Centre Court Subdivision, 5901 Upper Valley Road, City of El Paso, El Paso County, Texas, pursuant to Section 20.10.455 of the El Paso City Code. The penalty being as provided in Chapter 20.24 of the El Paso City Code. THIS IS AN APPEAL.

**21-673** 

The proposed special permit meets the intent of the Future Land Use designation for the property and is in accordance with Plan El Paso, the City's

Comprehensive Plan.

Subject Property: 5901 Upper Valley Road Applicants: Romano & Associates, LLC. PZST21-00004

#### District 1

Planning and Inspections, Philip F. Etiwe, (915) 212-1553 Planning and Inspections, Andrew Salloum, (915) 212-1603

**26.** An Ordinance amending the City of El Paso's Comprehensive Plan, "Plan El Paso".