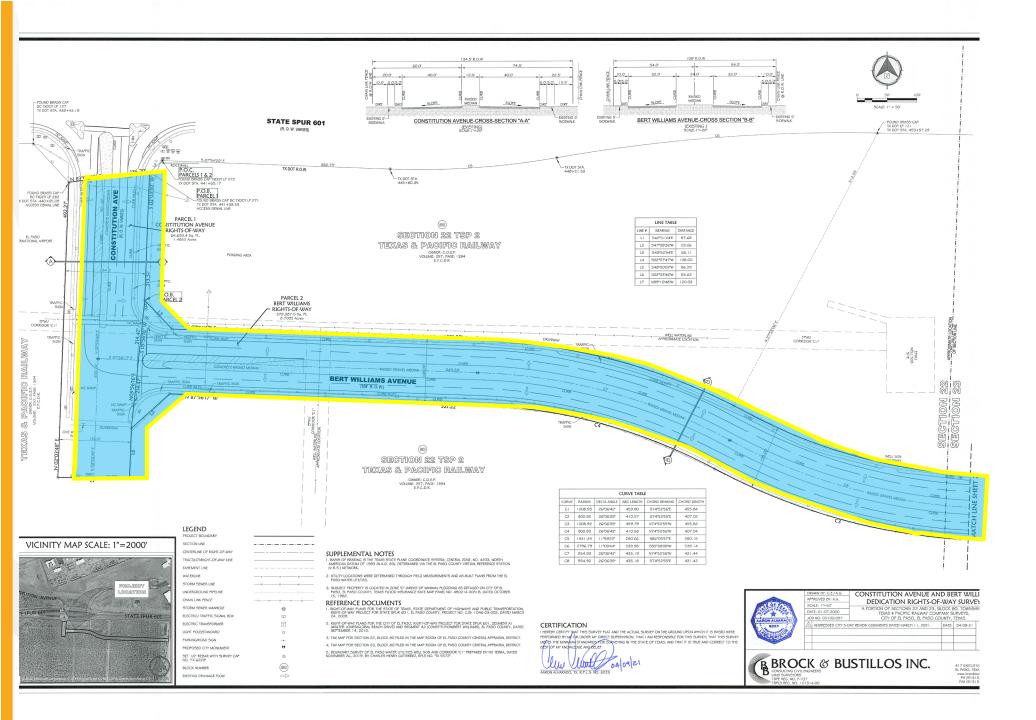

#### **District 8**

Planning and Inspections, Philip F. Etiwe, (915) 212-1553 Planning and Inspections, Armida R. Martinez, (915) 212-1605

28. An Ordinance authorizing the dedication for the use of the public as right-of-way 10.1947 acres of land legally described as a 10.1947 acre parcel situated within the corporate limits of the City of El Paso, El Paso County, Texas as a portion of sections 22 and 23, Block 80, Township 2, Texas & Pacific Railway Company Surveys.

Subject Property: South of Liberty Expressway and West of Purple Heart Highway Applicant: City of El Paso (El Paso International Airport) SURW21-00005

#### **District 2**

Planning and Inspections, Philip F Etiwe, (915) 212-1553 Planning and Inspections, Armida R Martinez, (915) 212-1605