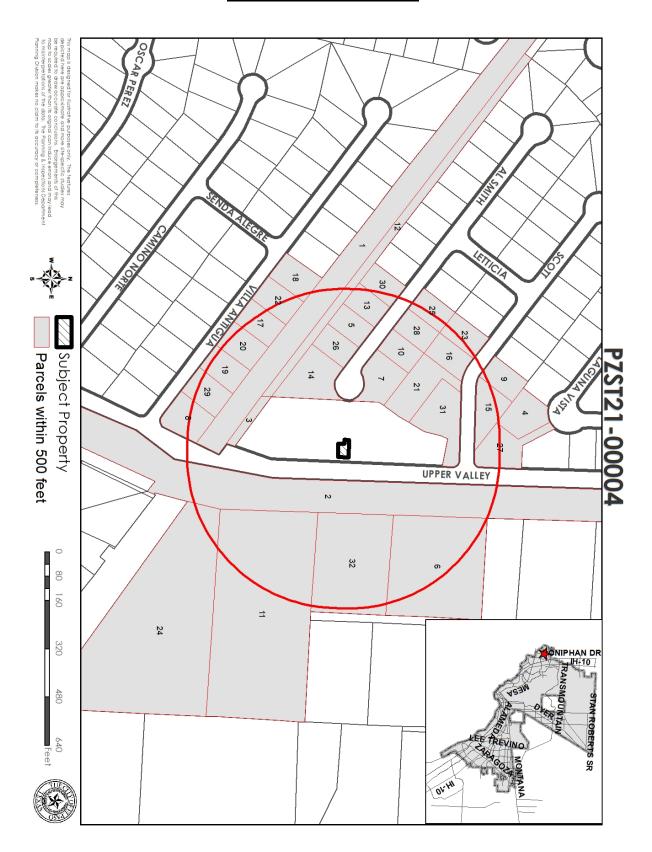

#### Goal 3: Promote the Visual Image of El Paso

25. An Ordinance granting Special Permit No. PZST21-00004, to allow for a 40' Ground-Mounted Personal Wireless Service Facility on the property described as a portion of Lot 1, Block 1, Centre Court Subdivision, 5901 Upper Valley Road, City of El Paso, El Paso County, Texas, pursuant to Section 20.10.455 of the El Paso City Code. The penalty being as provided in Chapter 20.24 of the El Paso City Code. THIS IS AN APPEAL.

**21-673** 

The proposed special permit meets the intent of the Future Land Use designation for the property and is in accordance with Plan El Paso, the City's

Comprehensive Plan.

Subject Property: 5901 Upper Valley Road Applicants: Romano & Associates, LLC. PZST21-00004

#### District 1

Planning and Inspections, Philip F. Etiwe, (915) 212-1553 Planning and Inspections, Andrew Salloum, (915) 212-1603

**26.** An Ordinance amending the City of El Paso's Comprehensive Plan, "Plan El Paso".