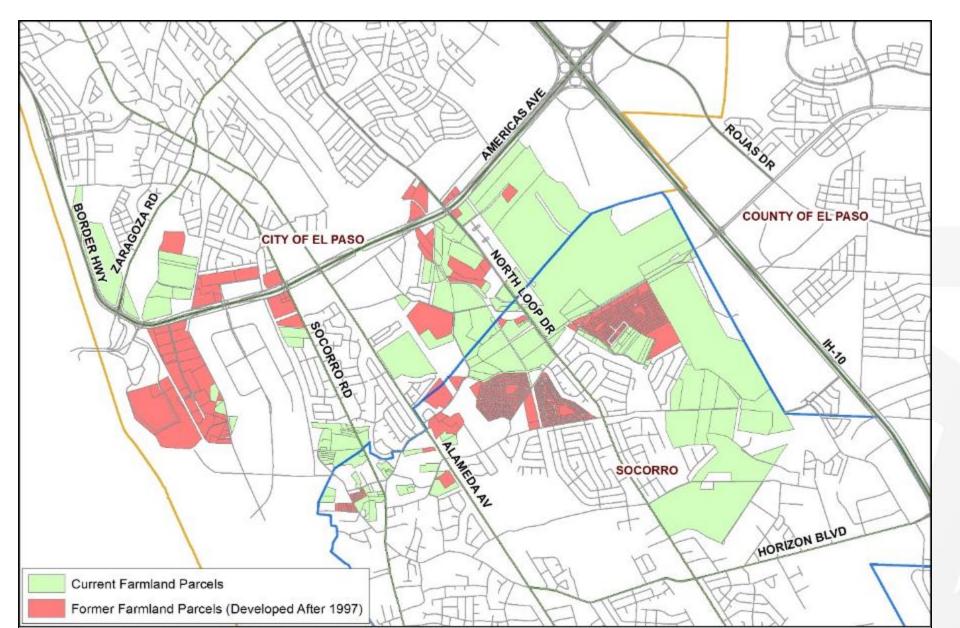

-3, Agriculture land use designation:
  - "As much irrigated farmland as possible should be retained for permanent use as commercial farms and rural homesteads." (Pg. 1.37)
  - "Policy 1.5.2: This plan discourages urban development of irrigated farmland along the Rio Grande, which is designated in the O-3 Agriculture open-space sector." (Pg. 1.40)
- Plan El Paso is a living document
- Guidance for O-3 designated land can be updated









## **Development Trends**

- Reduction and conversion in active farmland within City limits
- Increase in border commerce-related uses
  - proximity to Zaragoza Port of Entry
  - Amazon fulfillment center
- City of Socorro FLUM update and Rezoning August 20, 2020
  - permit industrial/commercial uses on inactive farmland



### **Farmland Transition**





### City Of Socorro Zoning Map







Fair Community Vapa Commissions Oby of FLPaso, Tessa Packs A. WM Re. Fair HERE Carrier SaleCourt INCREMENT P. MET/ NASA, USSA, Cursa, of Land Vanagemen, IPA, NPS, US Centus Burcut, USLA, Vexor





### In Conclusion

- New demand for conversion to shipping & logistics uses supporting cross-border commerce
- Current guidance from Plan El Paso does not address these possible land use changes
- Proposed amendment to Plan El Paso to provide updated guidance that reflects current conditions
- Allow a transition to occur over time as needed



# **Public Meeting**

- May 6, 2021 virtual meeting in conjunction with District 6
- Included representatives from the Mission Valley Civic Association and Corridor 20 Civic Association



# Recommendation

• On Ju