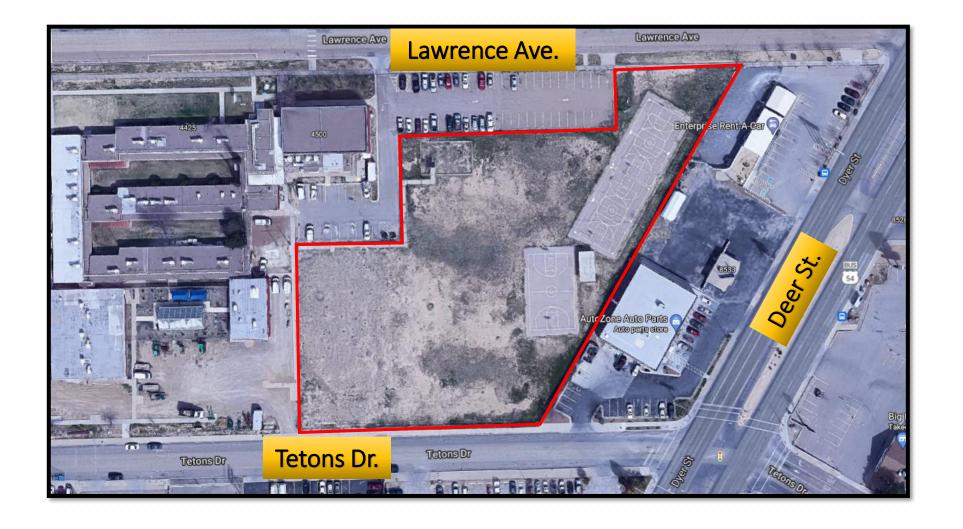

#### Award Summary:

Discussion and action on the award of Solicitation 2021-1206 Wainwright & North East Basin Park Improvements to MARTINEZ BROS. CONTRACTORS, LLC for an estimated award of \$752,605.97. The proposed project supports residents' quality of life with amenities for outdoor recreation. Wainwright Park will provide a new city park with a playground, walking trail, sports court, benches and trash receptacles. North East Basin Park will provide a 10-foot hike and bike trail between Cross St. and Deer Ave.; the trail will be supplemented with trees, benches and trash receptacles.