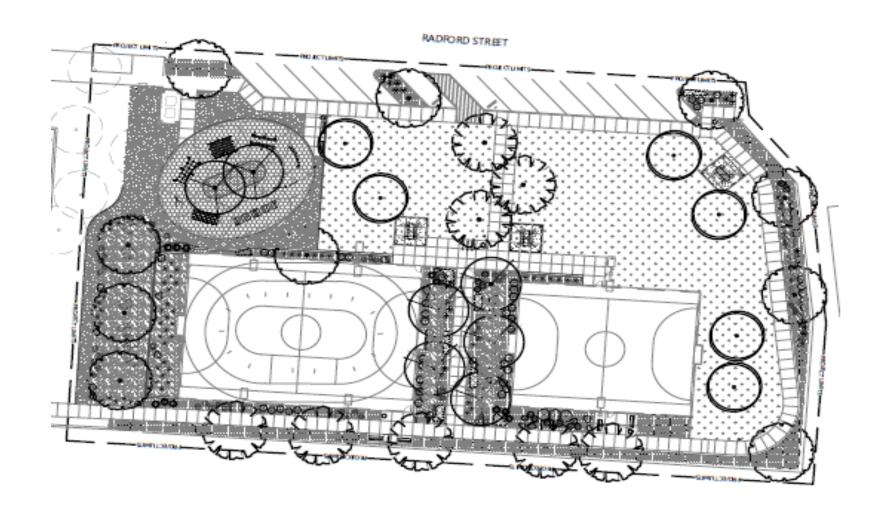

# Goal 4: Enhance El Paso's Quality of Life through Recreational, Cultural and Educational Environments

**20.** The linkage to the Strategic Plan is subsection 4.1 - Deliver bond projects impacting quality of life across the city in a timely, efficient manner

21-708

Award Summary:

Discussion and action on the award of Solicitation 2021-1200 Liz Morayma Park Improvements to Horizone Construction I, Ltd. for an estimated award of \$1,153,900.14. This project consists of irrigation improvements that will connect to the existing irrigation system mainline. Additionally, there will be installation of 1 futsal court and 1 futsal/roller derby court, a new green sod area, a screening area, trees, shrubs, landscaping, and park amenities on new park area.