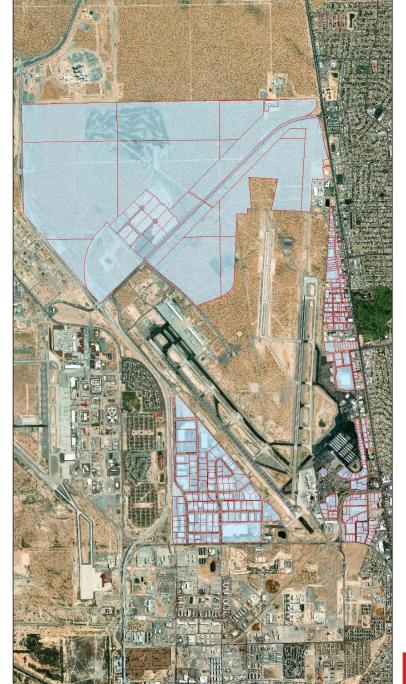

#### **District 8**

Planning and Inspections, Philip F. Etiwe, (915) 212-1553 Planning and Inspections, Armida R. Martinez, (915) 212-1605

28. An Ordinance authorizing the dedication for the use of the public as right-of-way 10.1947 acres of land legally described as a 10.1947 acre parcel situated within the corporate limits of the City of El Paso, El Paso County, Texas as a portion of sections 22 and 23, Block 80, Township 2, Texas & Pacific Railway Company Surveys.

Subject Property: South of Liberty Expressway and West of Purple Heart Highway Applicant: City of El Paso (El Paso International Airport) SURW21-00005

#### **District 2**

Planning and Inspections, Philip F Etiwe, (915) 212-1553 Planning and Inspections, Armida R Martinez, (915) 212-1605