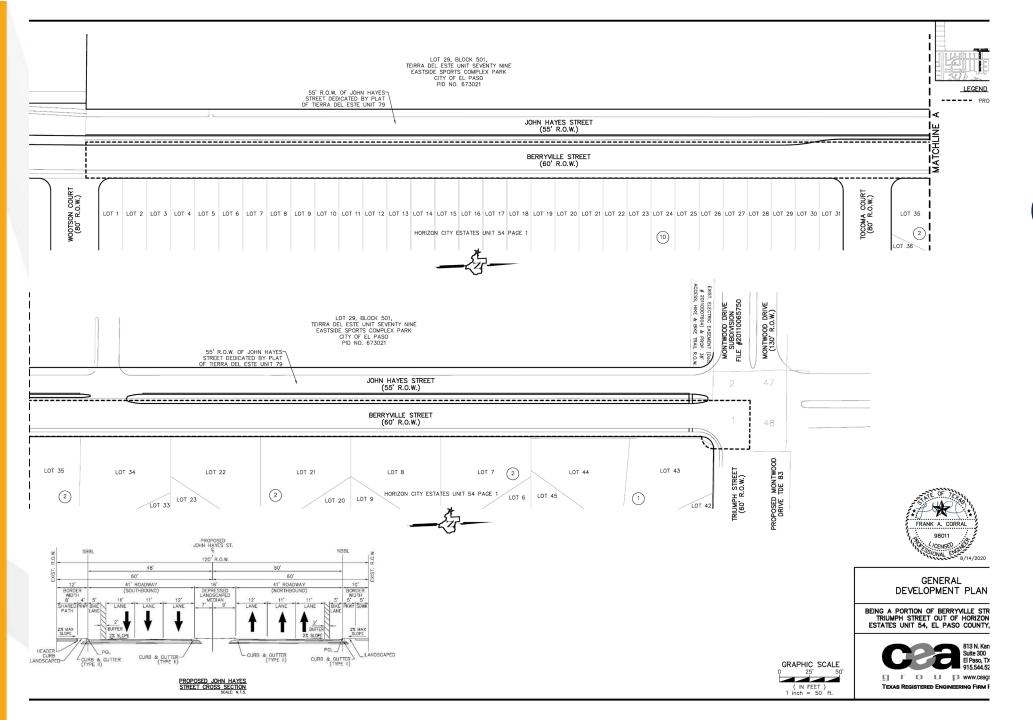

#### **All Districts**

Environmental Services, Ellen Smyth, (915) 212-6000

4. A Resolution authorizing the City Manager to sign an Annexation Agreement between the City and El Paso County, for 3.62 acres of real property, located adjacent to John Hayes St. South of Montwood Dr., that will specify the terms and conditions in which the property will be annexed should the City annex the property, as well as the services and schedule of service that the City will provide following annexation. Furthermore, that the City Manager or his designee is authorized to provide any and all notices required under law in order to annex this property. Subject Property: Berryville Street South of Montwood Dr. Applicant: El Paso County SUAX20-00002