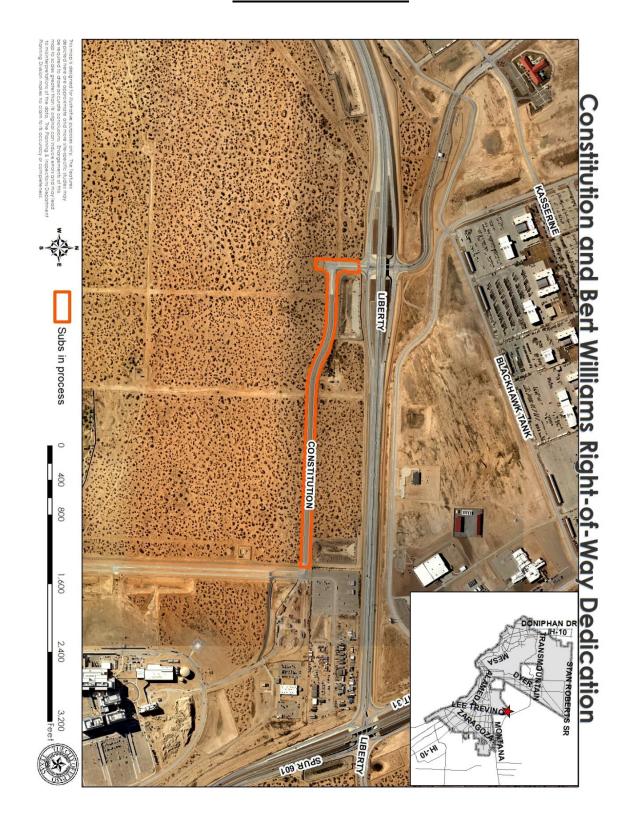

#### **District 8**

Planning and Inspections, Philip F. Etiwe, (915) 212-1553 Planning and Inspections, Armida R. Martinez, (915) 212-1605

28. An Ordinance authorizing the dedication for the use of the public as right-of-way 10.1947 acres of land legally described as a 10.1947 acre parcel situated within the corporate limits of the City of El Paso, El Paso County, Texas as a portion of sections 22 and 23, Block 80, Township 2, Texas & Pacific Railway Company Surveys.

Subject Property: South of Liberty Expressway and West of Purple Heart Highway Applicant: City of El Paso (El Paso International Airport) SURW21-00005

#### **District 2**

Planning and Inspections, Philip F Etiwe, (915) 212-1553 Planning and Inspections, Armida R Martinez, (915) 212-1605