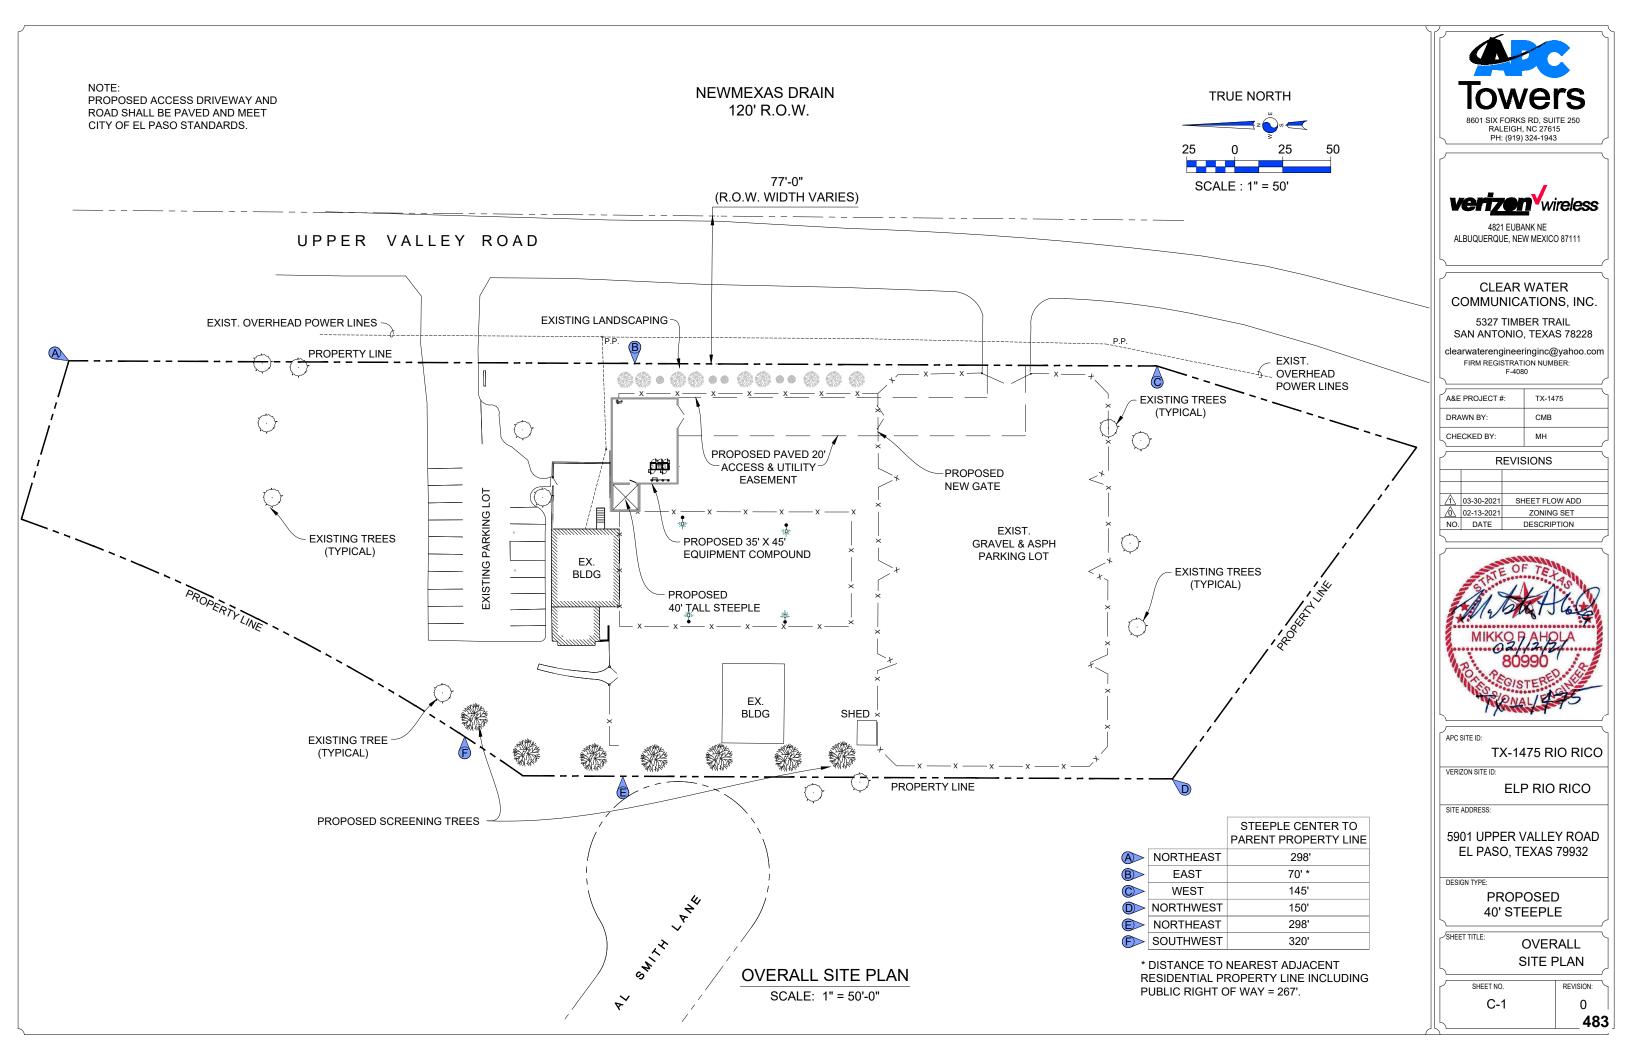

#### Goal 3: Promote the Visual Image of El Paso

25. An Ordinance granting Special Permit No. PZST21-00004, to allow for a 40' Ground-Mounted Personal Wireless Service Facility on the property described as a portion of Lot 1, Block 1, Centre Court Subdivision, 5901 Upper Valley Road, City of El Paso, El Paso County, Texas, pursuant to Section 20.10.455 of the El Paso City Code. The penalty being as provided in Chapter 20.24 of the El Paso City Code. THIS IS AN APPEAL.

**21-673** 

The proposed special permit meets the intent of the Future Land Use designation for the property and is in accordance with Plan El Paso, the City's

Comprehensive Plan.

Subject Property: 5901 Upper Valley Road Applicants: Romano & Associates, LLC. PZST21-00004

#### District 1

Planning and Inspections, Philip F. Etiwe, (915) 212-1553 Planning and Inspections, Andrew Salloum, (915) 212-1603

**26.** An Ordinance amending the City of El Paso's Comprehensive Plan, "Plan El Paso".