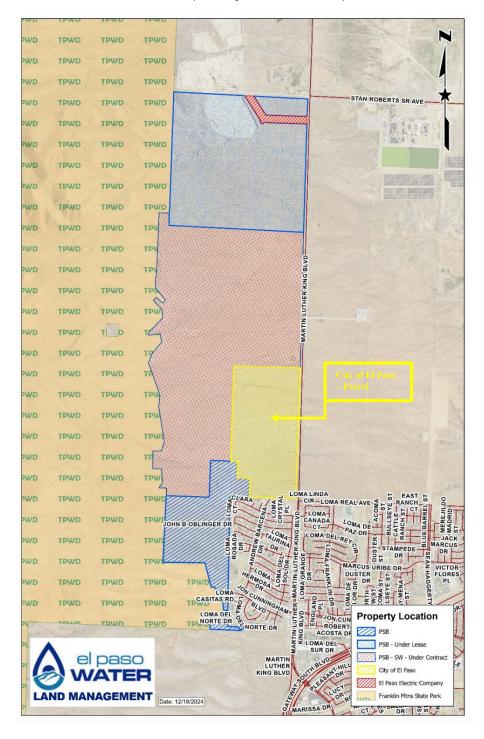

#### Goal 6: Set the Standard for Sound Governance and Fiscal Management

9. A Resolution authorizing the City Manager, or designee, to enter into a Department of the Army Right of Entry for Environmental Assessment and Response (ROE) with the United States of America (Government) to allow the Government the right to enter City property located north of Castner Range, in El Paso County, Texas, for the purpose of identifying and removing Munitions and Explosives of Concern (MEC) and conducting a baseline ecological and human risk assessment. The term of the ROE is for a period not to exceed 60 months.

#### **25-385**

#### **District 4**

City Manager's Office, Mary Lou Espinoza, (915) 212-0825

10. A Resolution that the Taxpayer, PHILIP & LAUREN M LAVRETSKY REVOCABLE LI, has met the requirements of Section 33.011 of the Texas Tax Code for the request of waiver of penalties and interest and the City waives the penalty and interest amount on the 2024 delinquent taxes pursuant to Section 33.011(a)(1) of the Tax Code in the amount of \$668.35, for the property with the following legal description: