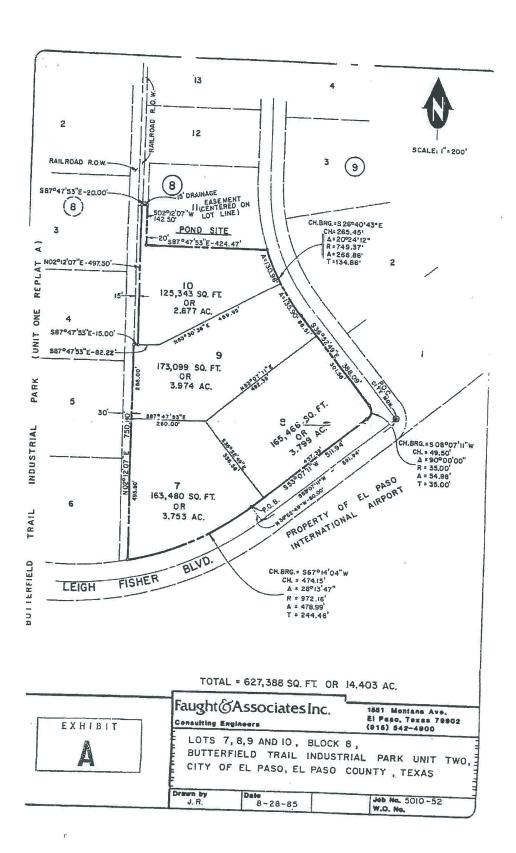

# Goal 1: Create an Environment Conducive to Strong, Sustainable Economic Development

A Resolution that the City Manager, or designee, be authorized to sign a Lessor's Approval of Assignment of the Butterfield Trail Industrial Park Lease by and among the City of El Paso ("Lessor"), Butterfield 15 LK, LLC ("Assignor") and Sealy Leigh Fisher Blvd. II, LLC ("Assignee") regarding the following property: **25-390** 

All of Lots 7, 8, 9, and 10, Block 8 Butterfield Trail Industrial Park Unit Two, City of El Paso, El Paso County, Texas municipally known and numbered as 15 Leigh Fisher Blvd., El Paso, Texas.