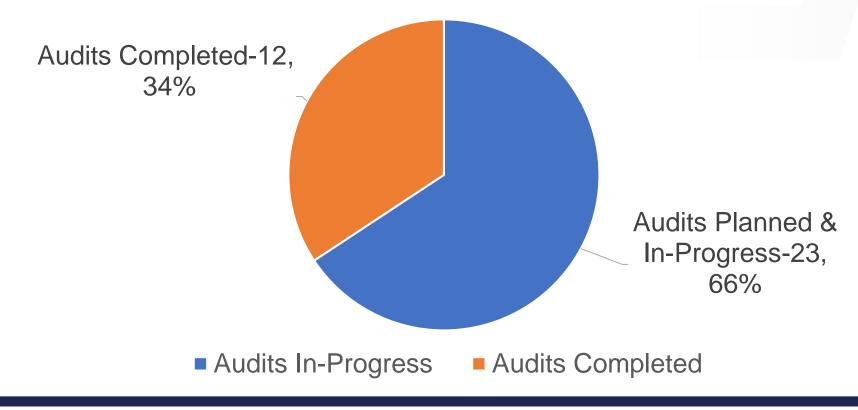

**31.** Discussion and action to approve the FY2024-2025 Audit Plan 2nd Quarter

<u>25-417</u>

Updates.