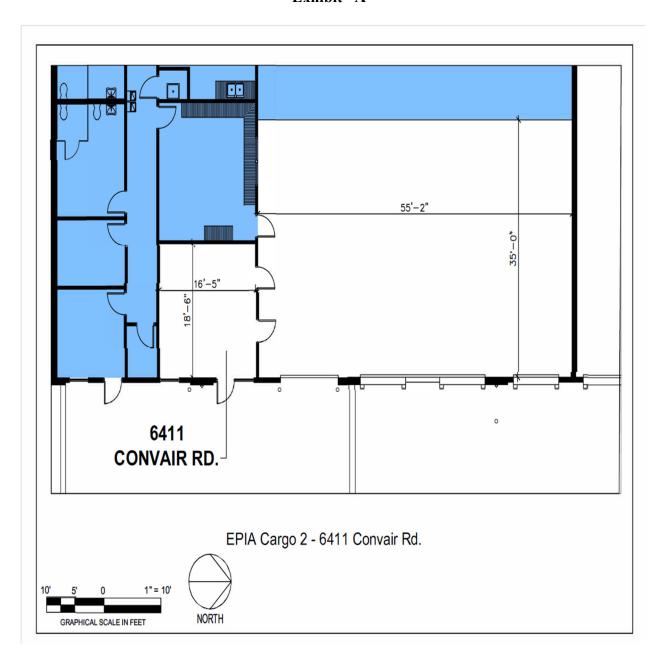

#### **District 3**

Airport, Juan Antonio Nevarez, (915) 212-7301 Airport, Deborah Olivas, (915) 212-7337

4. A Resolution that the City Manager, or designee, be authorized to sign an Air Cargo Building Lease Agreement with the City of El Paso ("Lessor") and Meyer Logistics, Inc. ("Lessee"), for air cargo space at the El Paso International Airport for a period of 1 year with automatic renewal for four (4) additional terms of one (1) year each, regarding the following property:

**25-403** 

6411 Convair Road, Building #2