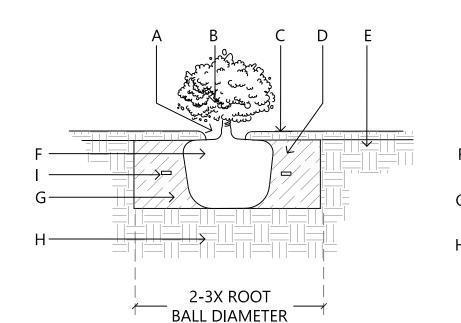

### Goal 4: Enhance El Paso's Quality of Life through Recreational, Cultural and Educational Environments

10. Discussion and action on the removal of award of Task Order 2 under Solicitation 2023-0397 in support of the Wainwright Park Phase II project to Keystone GC LLC in an estimated award of \$721,242.31. Project's scope of work complete the park to include zip line playground equipment, landscaping, resurface of existing basketball court, and new metal canopy.