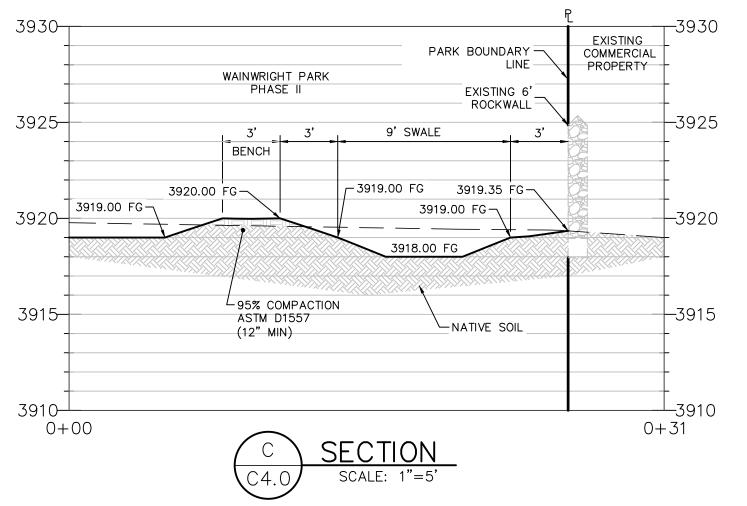

### Goal 4: Enhance El Paso's Quality of Life through Recreational, Cultural and Educational Environments

10. Discussion and action on the removal of award of Task Order 2 under Solicitation 2023-0397 in support of the Wainwright Park Phase II project to Keystone GC LLC in an estimated award of \$721,242.31. Project's scope of work complete the park to include zip line playground equipment, landscaping, resurface of existing basketball court, and new metal canopy.