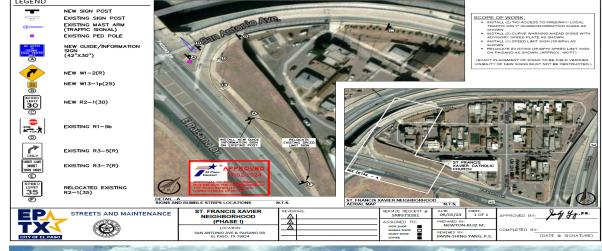

#### Goal 7: Enhance and Sustain El Paso's Infrastructure Network

9. An Ordinance amending Title 12 (Vehicles and Traffic), Chapter 12.88 Schedules), Section 12.88.200 (Schedule XVII-Restrictions on Parking in Residential Districts), Subsection Zone O: No Parking Any Time, Tow Away Zone, of the El Paso City Code, to add Item 2: 3720 E. San Antonio Ave. to 3828 E. San Antonio Ave., south side only; to add Item 3: Gateway Blvd. South from E. San Antonio Ave. to Findley Ave., west side only; to add Item 4: 3700 Findley Ave. to 3821 Findley Ave., north side only; to add Item 5: 3808 Findley Ave. to 3816 Findley Ave., south side only; to add Item 6: Alley Between E. San Antonio Ave. and Findley Ave., from Stevens St. to E. San Antonio Ave., both sides; to add Item 7: S. Stevens St. from Findley Ave. to the alley of Findley Ave., east side only; to add Item 8: S. Latta St. from E. San Antonio Ave. to Findley Ave., both sides; the penalty being provided In Chapter 12.88 of the El Paso City Code.

**25-13** 

#### **District 2**

Streets and Maintenance, Jose N. Hernandez, (915) 212-7002