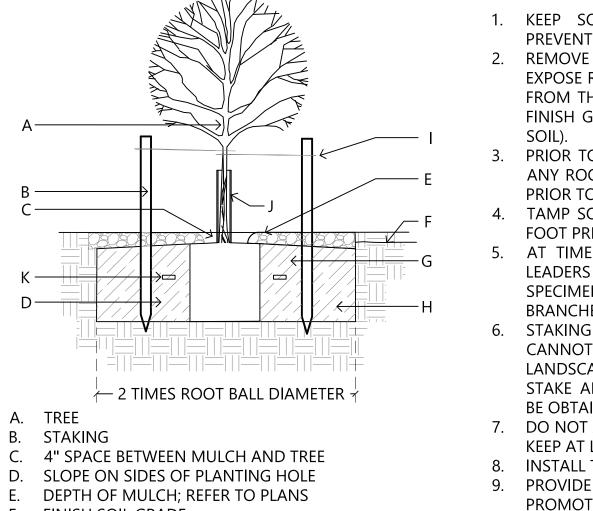

### Goal 4: Enhance El Paso's Quality of Life through Recreational, Cultural and Educational Environments

10. Discussion and action on the removal of award of Task Order 2 under Solicitation 2023-0397 in support of the Wainwright Park Phase II project to Keystone GC LLC in an estimated award of \$721,242.31. Project's scope of work complete the park to include zip line playground equipment, landscaping, resurface of existing basketball court, and new metal canopy.