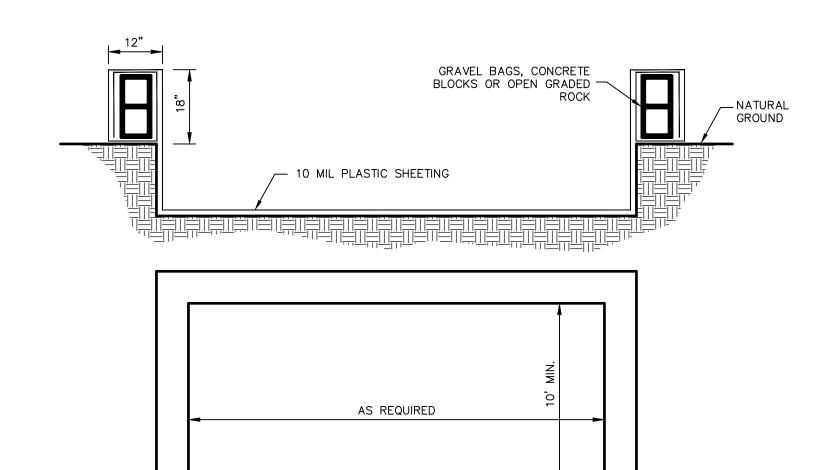

ATIONS THAT ARE NOT A PART

OFFSITE VEHICLE TRACKING:

OF THE FINISHED WORK.

**REMARKS:** 

IN ADDITION TO THE STABILIZED CONSTRUCTION ENTRANCES, THE FOLLOWING MEASURES SHALL BE OBSERVED DURING CONSTRUCTION:

- HAUL ROADS SHALL BE DAMPENED FOR DUST CONTROL
- LOADED HAUL TRUCKS SHALL BE COVERED WITH TARPAULIN
- EXCESS DIRT ON ROAD SHALL BE REMOVED IMMEDIATELY
- STABILIZED CONSTRUCTION ENTRANCE
- OTHER:

////CITY PROJECT IMPROVEMENTS//// STORM WATER PERMIT ONLY



CITY OF EL PASO

BUILDING OFFICIAL

Storm Water Management Ord. Chapter 15.

REVIEWED FOR COMPLIANCE

11/1/2023, 11:44:36 AM

BCSN23-00089

SHEET TITLE **GENERAL NOTES** 

Project No. 238750 1 OF 1





SHALL BE 6" SQUARE. BACKFILL AND HAND TAMP.

-EMBED POSTS 18" MIN.

OR ANCHOR IF IN ROCK.

SECTION A-A

BACKFILL & HAND TAMP.





#### GENERAL NOTES

- 1. THE EXCAVATION FOR THE CONCRETE TRUCK WASHOUT SHALL BE A MINIMUM OF 10' WIDE AND OF SUFFICIENT LENGTH AND DEPTH TO ACCOMMODATE 7 GALLONS OF WASHOUT WATER AND CONCRETE PER TRUCK PER DAY AND/OR 50 GALLONS OF WASHOUT WATER AND CONCRETE PER PUMP TRUCK PER DAY.
- 2. IN THE EVENT THAT THE SELF-INSTALLED CONCRETE TRUCK WASHOUT IS CONSTRUCTED ABOVE GROUND, IT SHALL BE 10' WIDE AND 10' LONG WITH THE SAME REQUIREMENTS FOR CONTAINMENT AS DESCRIBED IN ITEM 1.
- 3. THE CONTAINMENT ARE SHALL BE LINED WITH 10 MIL PLASTIC SHEETING, WITHOUT HOLES OR TEARS. WHERE THERE ARE SEAMS, THESE SHALL BE SECURED ACCORDING TO MANUFACTURER'S DIRECTIONS.
- 4. THE PLASTIC SHEETING SHALL BE OF SUFFICIENT SIZE SO THAT IT WILL OVERLAP THE TOP OF THE CONTAINMENT AREA AND BE WRAPPED AROUND THE GRAVE