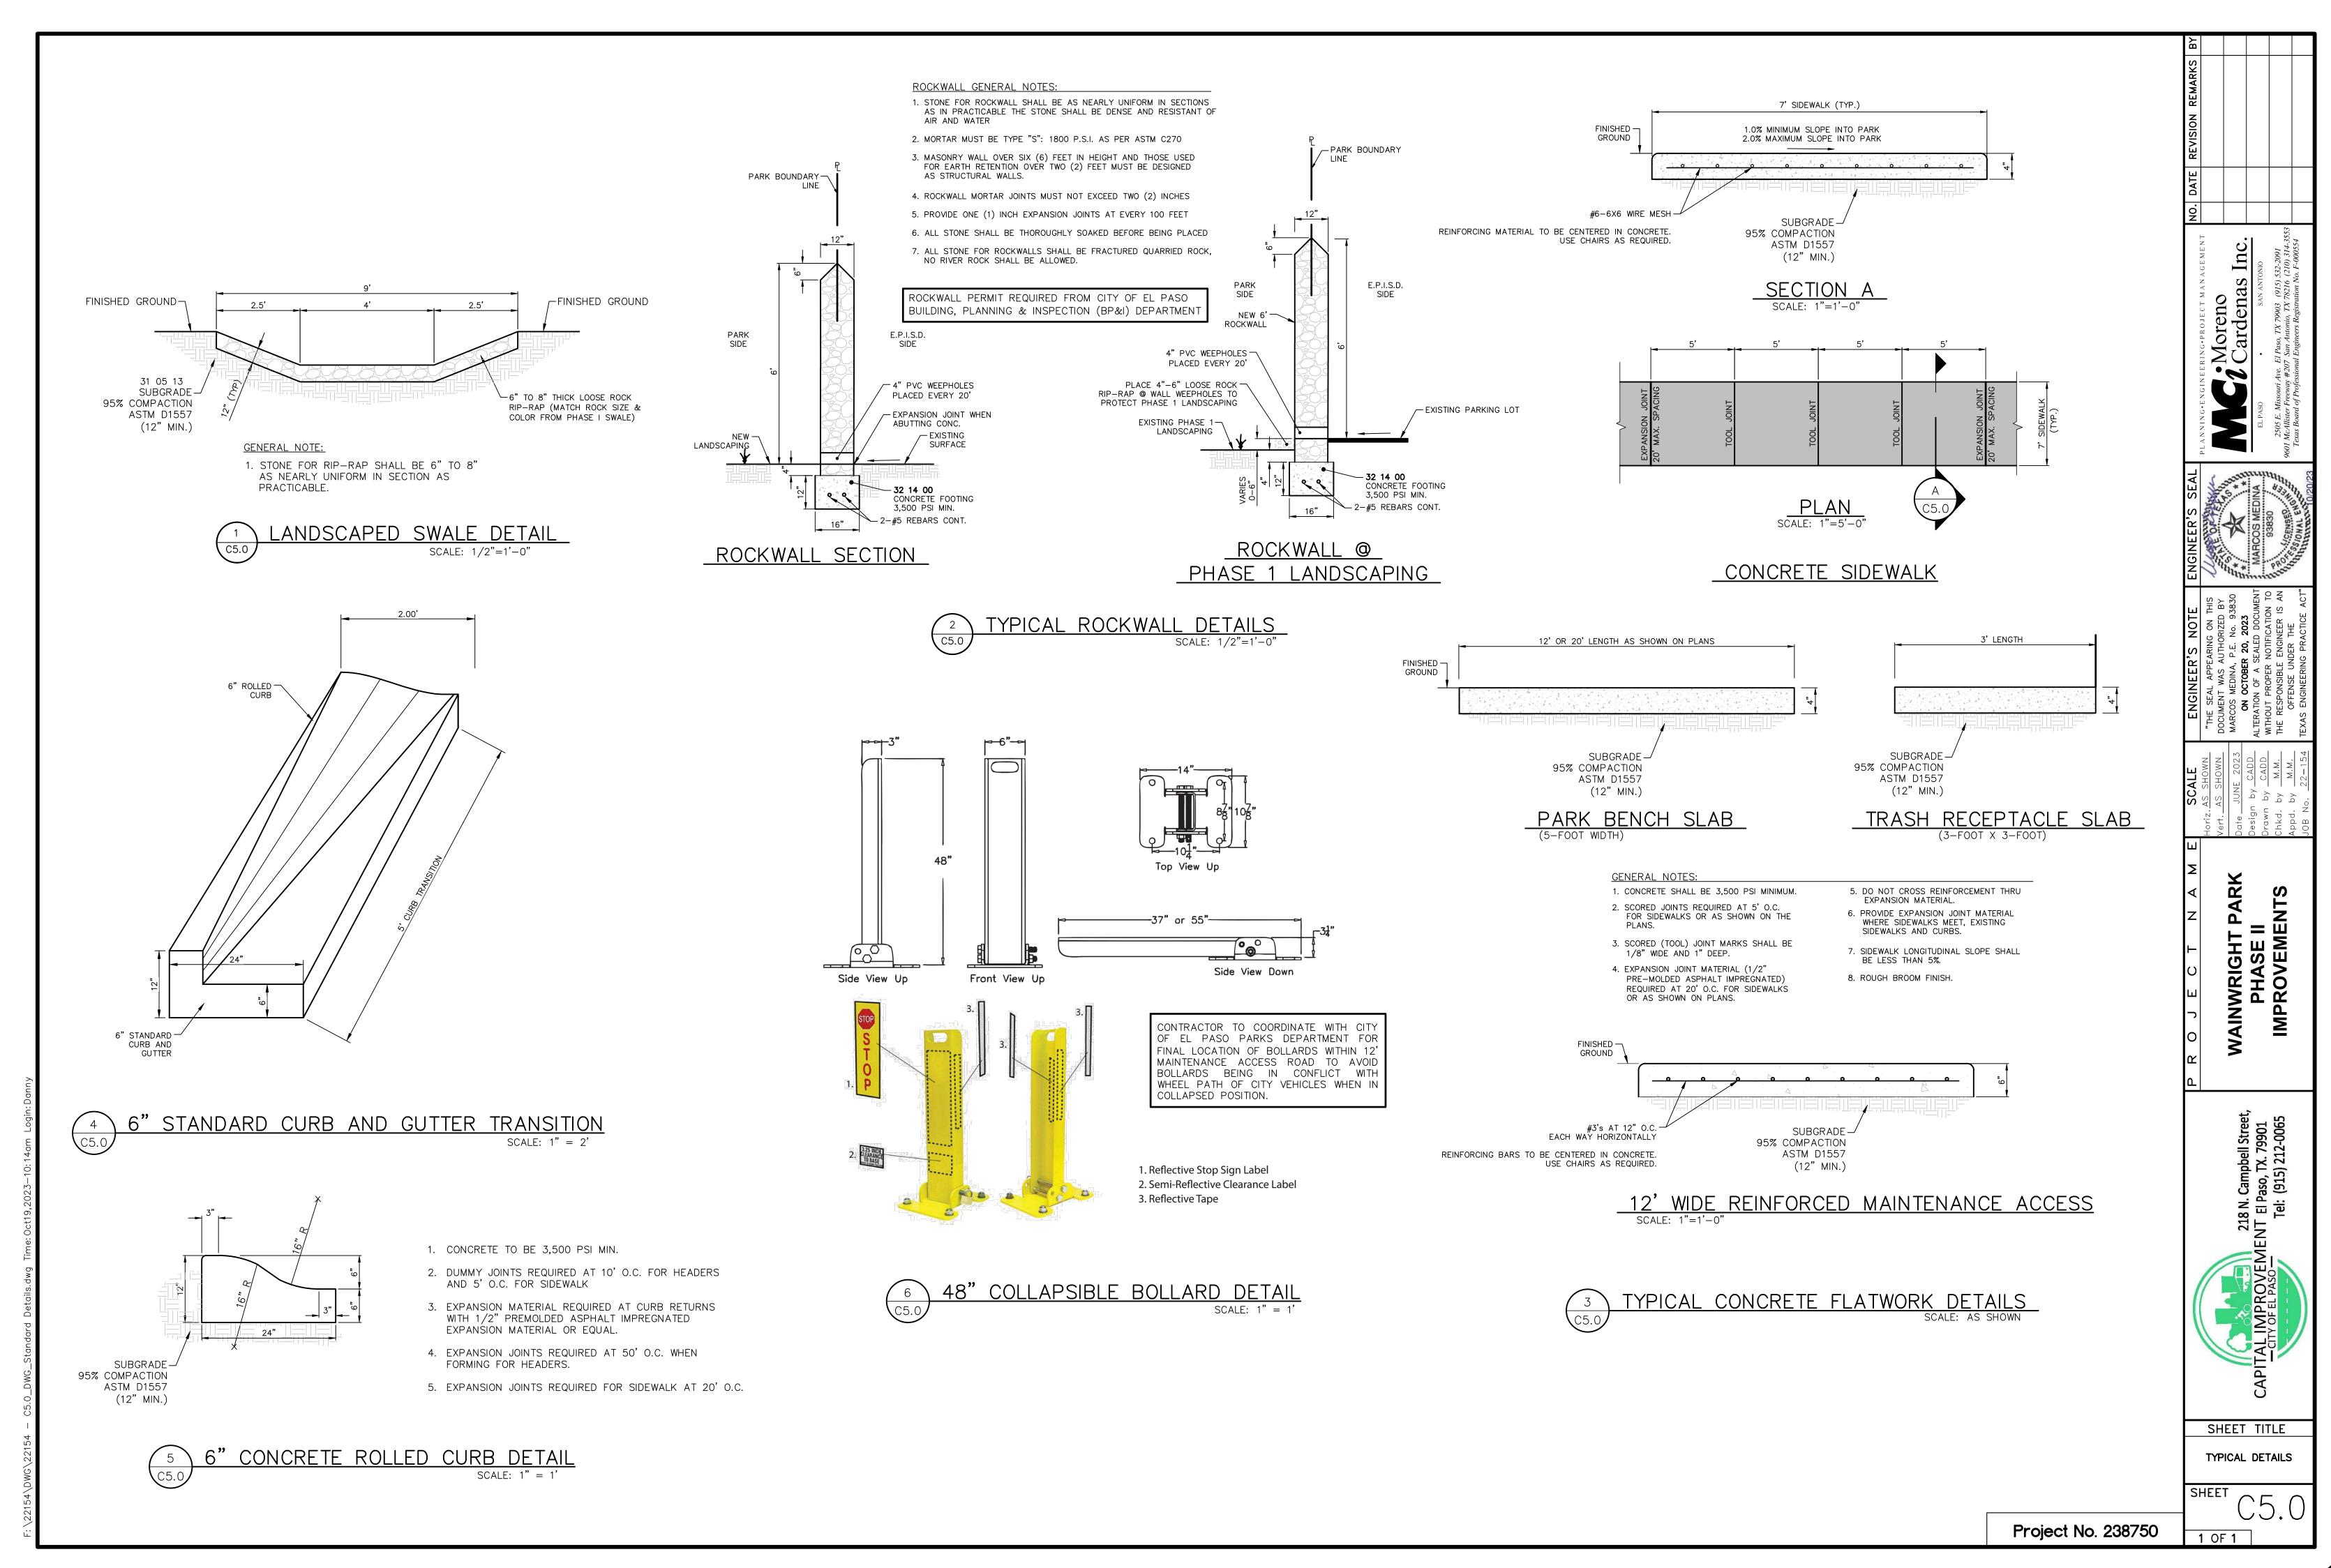

### Goal 4: Enhance El Paso's Quality of Life through Recreational, Cultural and Educational Environments

10. Discussion and action on the removal of award of Task Order 2 under Solicitation 2023-0397 in support of the Wainwright Park Phase II project to Keystone GC LLC in an estimated award of \$721,242.31. Project's scope of work complete the park to include zip line playground equipment, landscaping, resurface of existing basketball court, and new metal canopy.