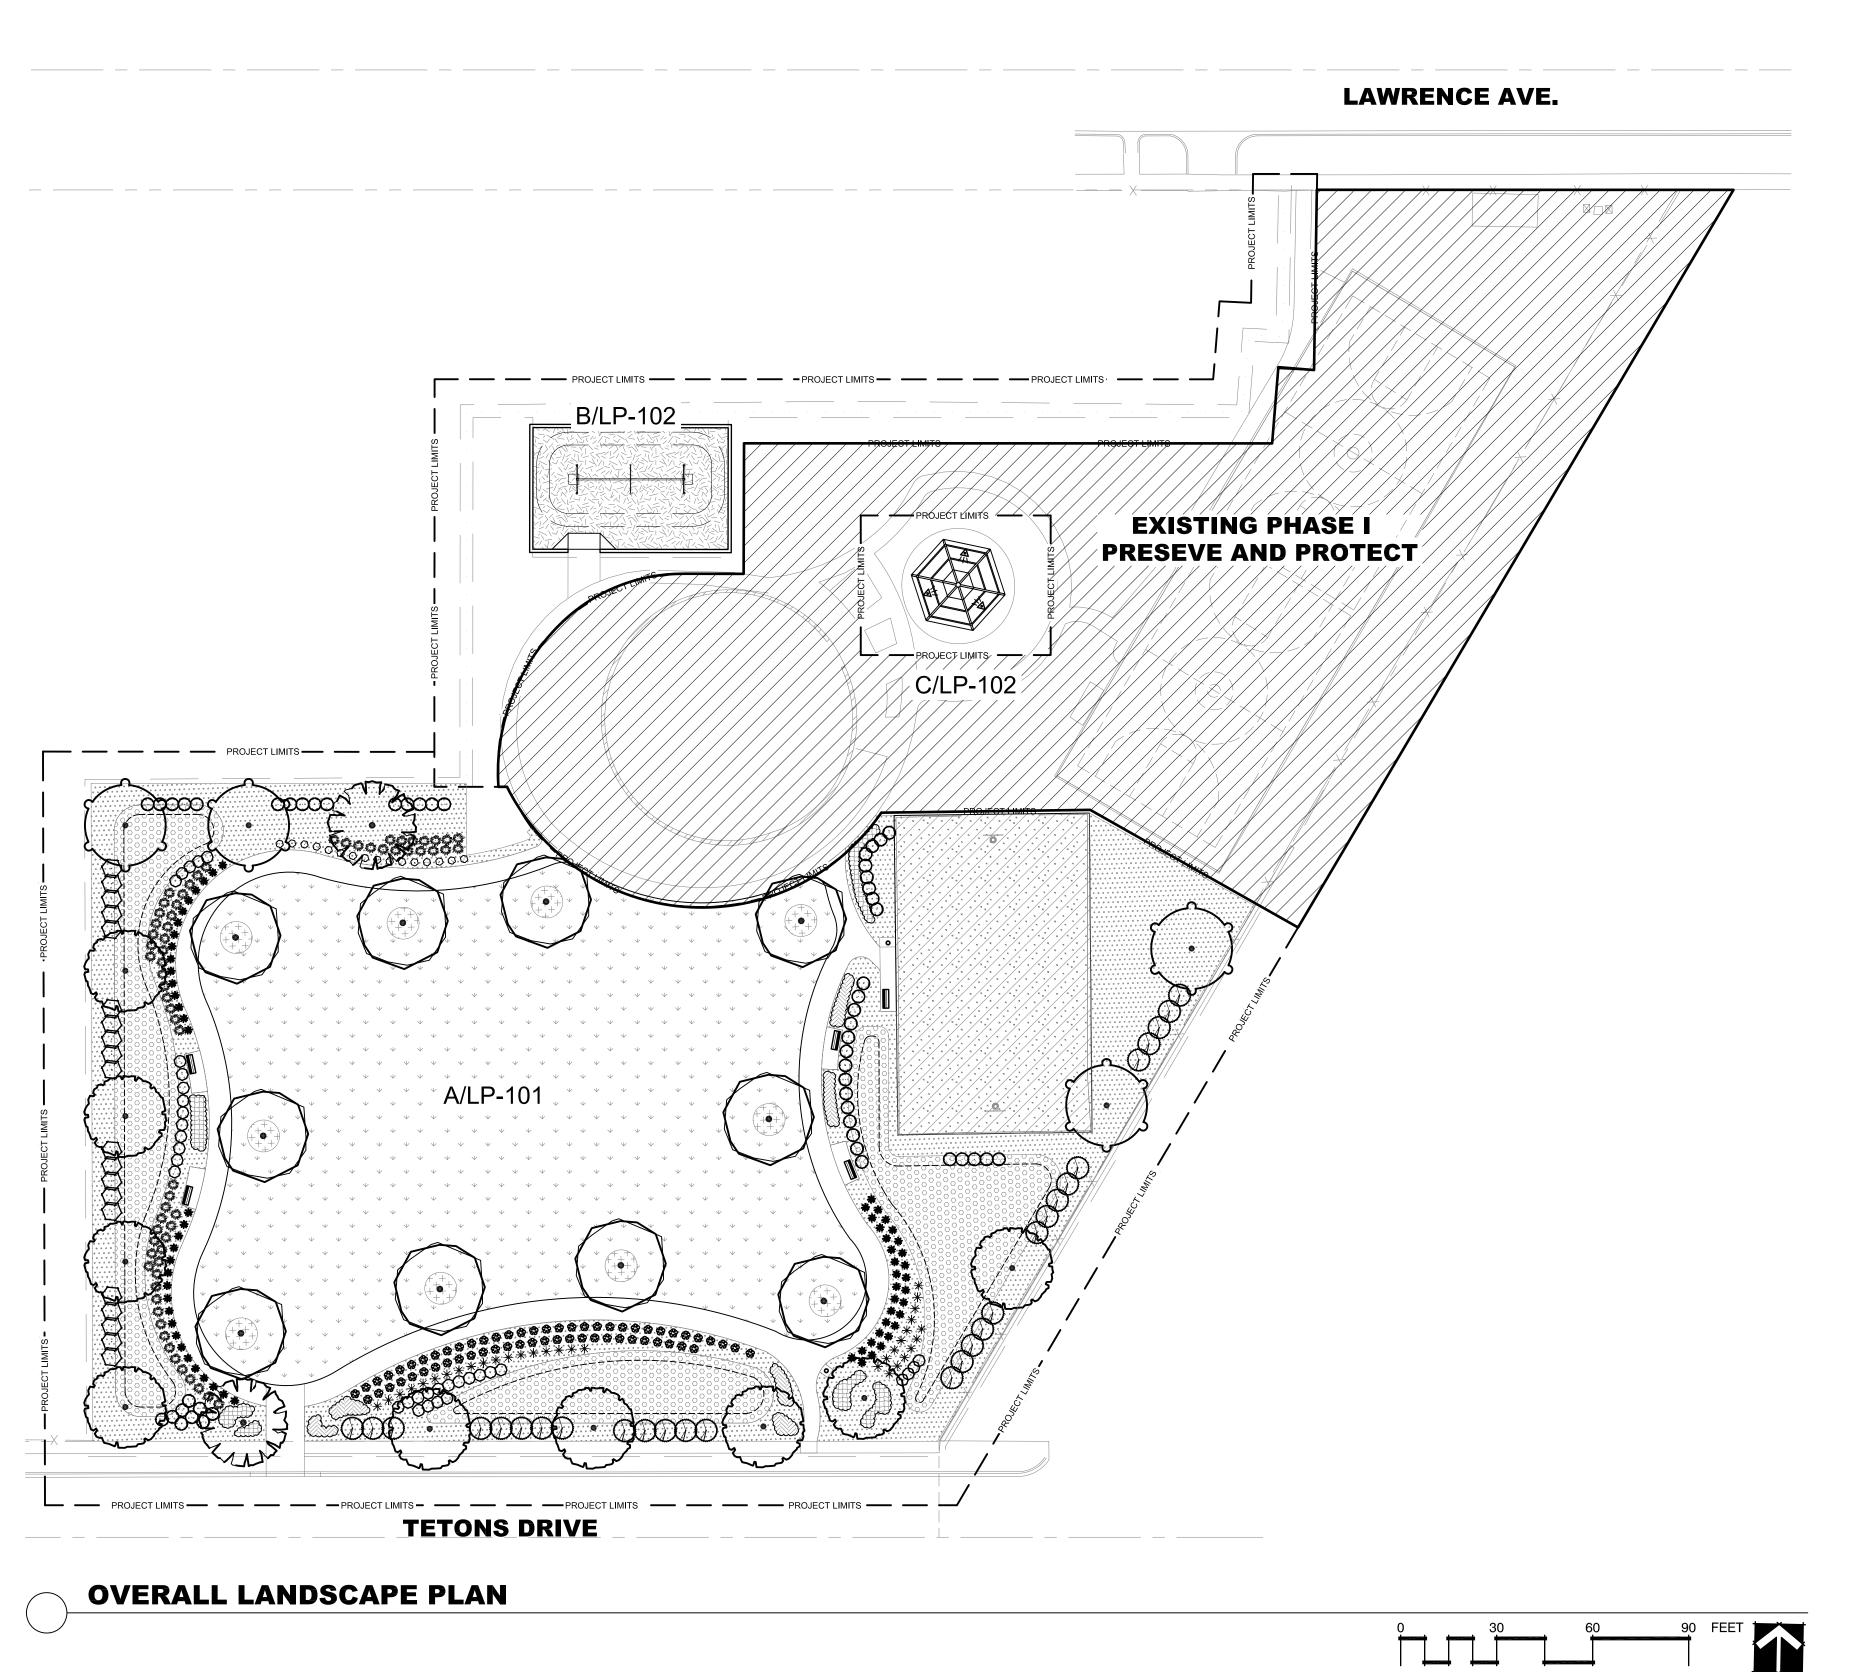

### Goal 4: Enhance El Paso's Quality of Life through Recreational, Cultural and Educational Environments

10. Discussion and action on the removal of award of Task Order 2 under Solicitation 2023-0397 in support of the Wainwright Park Phase II project to Keystone GC LLC in an estimated award of \$721,242.31. Project's scope of work complete the park to include zip line playground equipment, landscaping, resurface of existing basketball court, and new metal canopy.