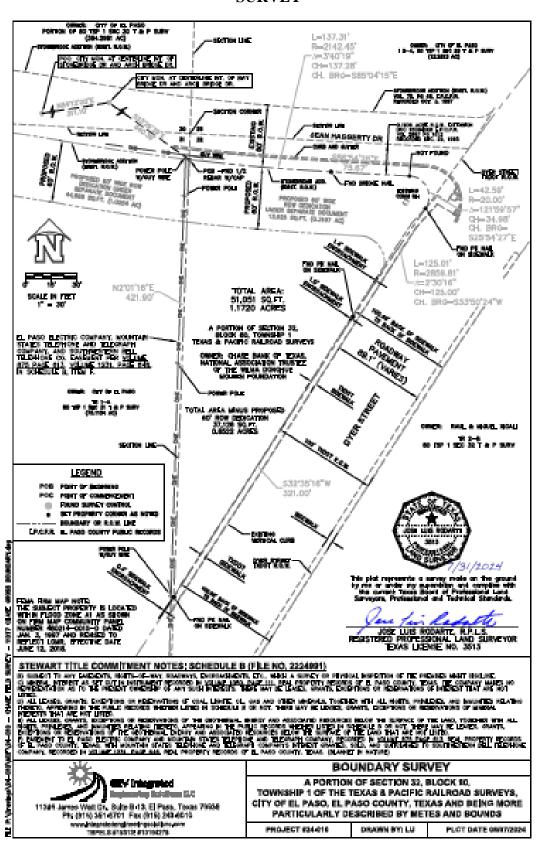

#### District 8

Capital Improvement Department, Yvette Hernandez, (915) 212-0065

Discussion and action on a Resolution that the City Manager, or designee, is 25-49

authorized to effectuate the purchase and closing of a 1.1720-acre parcel of property legally described as a portion of Tract 1, Section 32, Block 80, Township 1, TEXAS AND PACIFIC RAILWAY COMPANY SURVEYS, in the City of El Paso, El Paso County Texas including any and all improvements located on the Property for \$612,612. Further, the City Manager or designee is authorized to: (1) execute a Contract of Sale with JPMorgan Chase Bank. National Association, Successor by Merger to Chase Bank of Texas, National Association, Trustee of the Wilma Donohue Moleen Foundation, (2) sign any and all documents related and/or necessary to effectuate the purchase and closing of the property, (3) exercise all rights and obligations as provided in the Contract of Sale, (4) sign any documents necessary to effectuate any rights or obligations in relation to the purchase and closing of the property, (5) sign any contract amendments provided that such amendments do not increase the purchase price, and (6) use the MPO Match funds and effectuate any budget transfers necessary to ensure the funds are obligated and fully expended in accordance with the funding requirements.

#### **District 4**

15.

Capital Improvement Department, Joaquin Rodriguez, (915) 212-0065