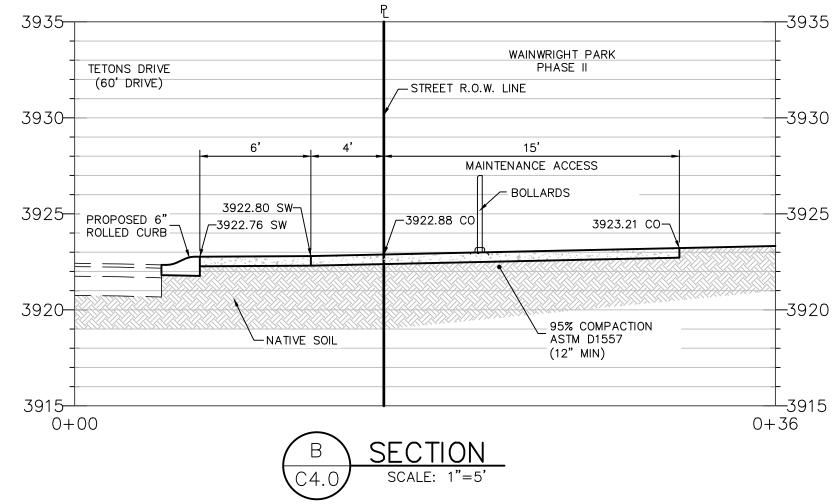

### Goal 4: Enhance El Paso's Quality of Life through Recreational, Cultural and Educational Environments

10. Discussion and action on the removal of award of Task Order 2 under Solicitation 2023-0397 in support of the Wainwright Park Phase II project to Keystone GC LLC in an estimated award of \$721,242.31. Project's scope of work complete the park to include zip line playground equipment, landscaping, resurface of existing basketball court, and new metal canopy.