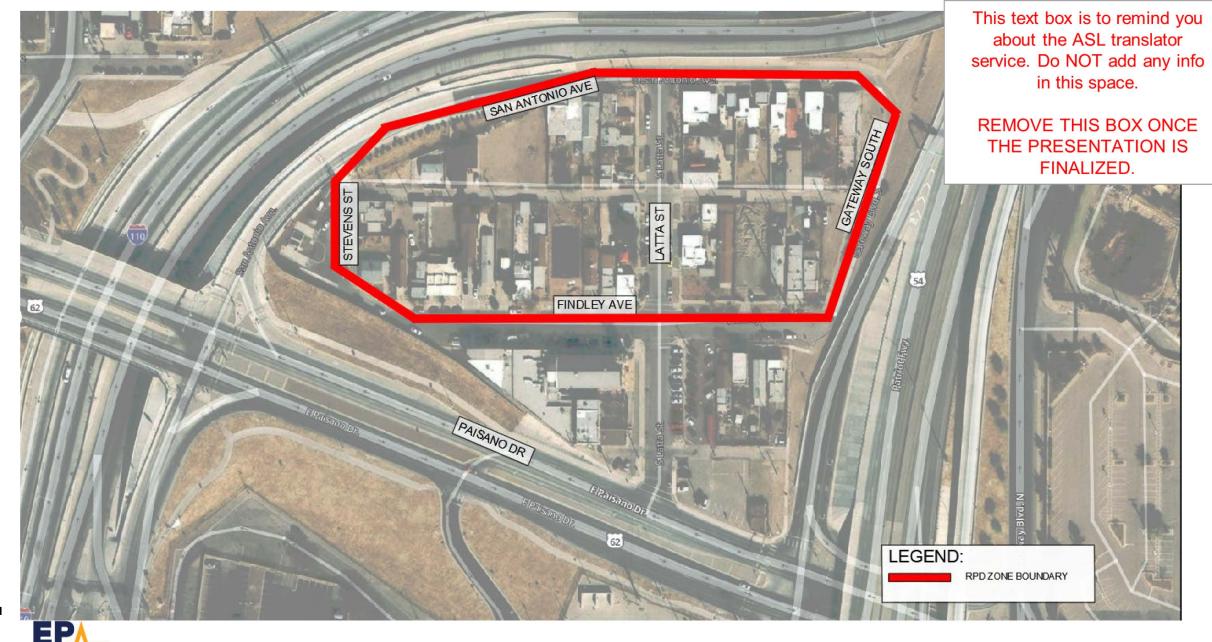

#### Goal 7: Enhance and Sustain El Paso's Infrastructure Network

9. An Ordinance amending Title 12 (Vehicles and Traffic), Chapter 12.88 Schedules), Section 12.88.200 (Schedule XVII-Restrictions on Parking in Residential Districts), Subsection Zone O: No Parking Any Time, Tow Away Zone, of the El Paso City Code, to add Item 2: 3720 E. San Antonio Ave. to 3828 E. San Antonio Ave., south side only; to add Item 3: Gateway Blvd. South from E. San Antonio Ave. to Findley Ave., west side only; to add Item 4: 3700 Findley Ave. to 3821 Findley Ave., north side only; to add Item 5: 3808 Findley Ave. to 3816 Findley Ave., south side only; to add Item 6: Alley Between E. San Antonio Ave. and Findley Ave., from Stevens St. to E. San Antonio Ave., both sides; to add Item 7: S. Stevens St. from Findley Ave. to the alley of Findley Ave., east side only; to add Item 8: S. Latta St. from E. San Antonio Ave. to Findley Ave., both sides; the penalty being provided In Chapter 12.88 of the El Paso City Code.

**25-13** 

#### **District 2**

Streets and Maintenance, Jose N. Hernandez, (915) 212-7002