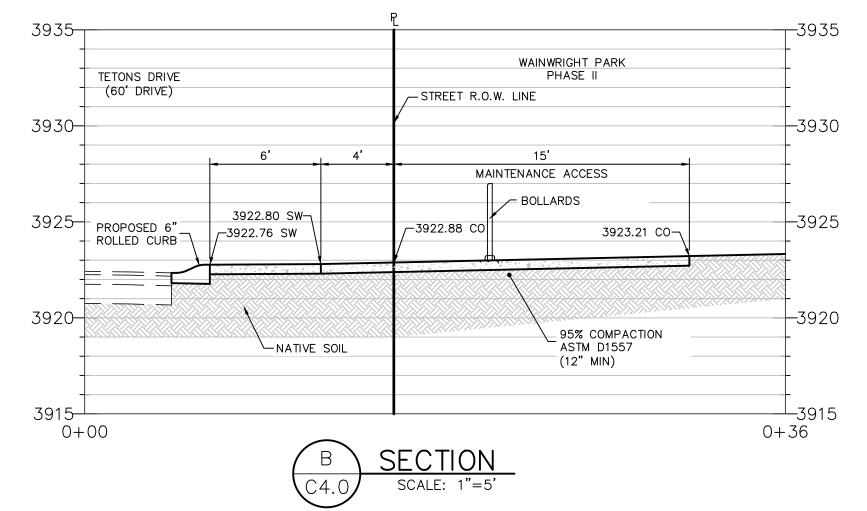

### Goal 4: Enhance El Paso's Quality of Life through Recreational, Cultural and Educational Environments

10. Discussion and action on the removal of award of Task Order 2 under Solicitation 2023-0397 in support of the Wainwright Park Phase II project to Keystone GC LLC in an estimated award of \$721,242.31. Project's scope of work complete the park to include zip line playground equipment, landscaping, resurface of existing basketball court, and new metal canopy.