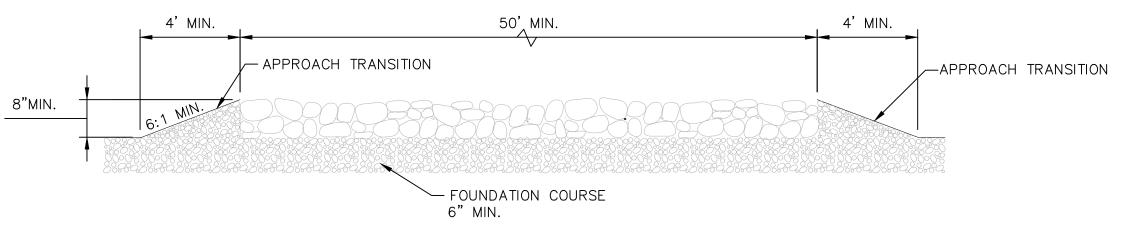

L BE REMOVED FROM THE CONTAINMENT AREA AND DISPOSED OF PROPERLY AND ANY DAMAGE TO THE PLASTIC SHEETING SHALL BE REPAIRED OR SHEETING REPLACED BEFORE





#### GENERAL NOTES

- 1. THE LENGTH OF THE TYPE 1 CONSTRUCTION EXITS SHALL BE AS INDICATED ON THE PLANS, BUT NOT LESS THAN 50'.
- 2. THE COARSE AGGREGATE SHALL BE OPEN GRADED WITH A SIZE OF 4" TO 8".
- 3. THE APPROACH TRANSITIONS SHALL BE NO STEEPER THAN 6:1 AND CONSTRUCTED AS DIRECTED BY THE ENGINEER.
- 4. THE CONSTRUCTION EXIT FOUNDATION COURSE SHALL BE FLEXIBLE BASE, BITUMINOUS CONCRETE, PORTLAND CEMENT CONCRETE OR OTHER MATERIAL AS APPROVED BY THE ENGINEER.
- 5. THE CONSTRUCTION EXIT SHALL BE GRADED TO ALLOW DRAINAGE TO A SEDIMENT TRAPPING DEVICE.
- 6. THE GUIDELINES SHOWN HEREON ARE SUGGESTIONS

AND MAY BE MODIFIED BY THE ENGINEER.



<u>PROFILE</u>



///CITY PROJECT IMPROVEMENTS//// STORM WATER PERMIT ONLY



11/1/2023, 11:45:19 AM BCSN23-00089

**Dorian Gutierrez** 

GENERAL DETAILS

SHEET TITLE

1 OF 1

Project No. 238750

#### **GENERAL NOTES**

- THESE PLANS SHOW LANDSCAPE ARCHITECTURE CONSTRUCTION DOCUMENTS. THESE ARE NOT TO BE USED FOR STAKING OR SURVEYING LOT BOUNDARIES.
- LANDSCAPE CONTRACTOR SHALL COORDINATE ALL WORK WITH OTHER CONTRACTORS AND SHALL BE FAMILIAR WITH PLANS, DETAILS AND SPECIFICATIONS AS THEY PERTAIN TO THE SITE. IT SHALL BE THE CONTRACTOR'S RESPONSIBILITY TO NOTIFY THE LANDSCAPE ARCHITECT IF ANY ITEMS CONTAINED WITHIN THE SCOPE OF WORK DEFINED HEREIN ARE IN CONFLICT WITH THE PROPOSED WORK OF OTHER CONTRACTORS. IF PROBLEMS ARE DISCOVERED, CONTACT LANDSCAPE ARCHITECT TO DETERMINE A COURSE OF A