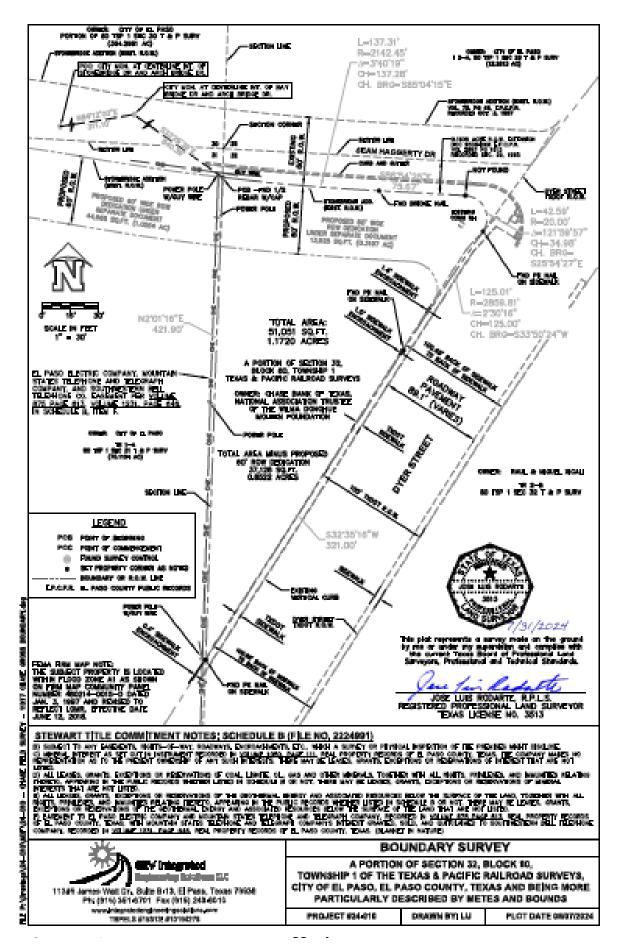

#### District 8

Capital Improvement Department, Yvette Hernandez, (915) 212-0065

Discussion and action on a Resolution that the City Manager, or designee, is 25-49

authorized to effectuate the purchase and closing of a 1.1720-acre parcel of property legally described as a portion of Tract 1, Section 32, Block 80, Township 1, TEXAS AND PACIFIC RAILWAY COMPANY SURVEYS, in the City of El Paso, El Paso County Texas including any and all improvements located on the Property for \$612,612. Further, the City Manager or designee is authorized to: (1) execute a Contract of Sale with JPMorgan Chase Bank. National Association, Successor by Merger to Chase Bank of Texas, National Association, Trustee of the Wilma Donohue Moleen Foundation, (2) sign any and all documents related and/or necessary to effectuate the purchase and closing of the property, (3) exercise all rights and obligations as provided in the Contract of Sale, (4) sign any documents necessary to effectuate any rights or obligations in relation to the purchase and closing of the property, (5) sign any contract amendments provided that such amendments do not increase the purchase price, and (6) use the MPO Match funds and effectuate any budget transfers necessary to ensure the funds are obligated and fully expended in accordance with the funding requirements.

#### **District 4**

15.

Capital Improvement Department, Joaquin Rodriguez, (915) 212-0065