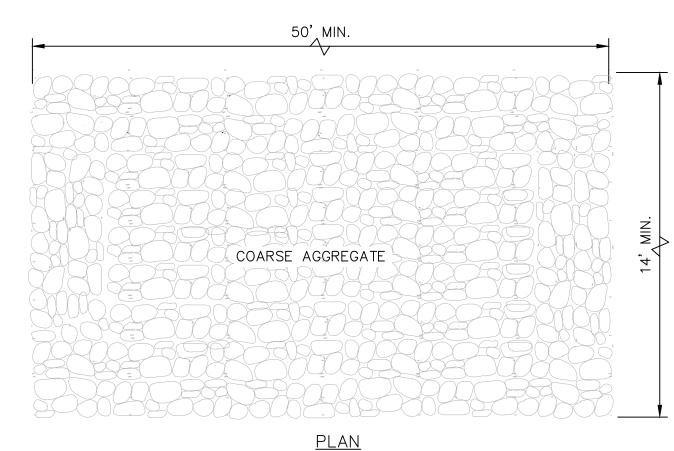

EAMS, THESE SHALL BE SECURED ACCORDING TO MANUFACTURER'S DIRECTIONS.
- 4. THE PLASTIC SHEETING SHALL BE OF SUFFICIENT SIZE SO THAT IT WILL OVERLAP THE TOP OF THE CONTAINMENT AREA AND BE WRAPPED AROUND THE GRAVEL BAGS, CONCRETE BLOCKS OR OPEN GRADED ROCK AT LEAST 2 TIMES.
- 5. THE GRAVEL BAGS OR CONCRETE BLOCKS SHALL BE PLACED ABUTTING EACH OTHER TO FORM A CONTINUOUS BERM AROUND THE PERIMETER OF THE CONTAINMENT AREA.
- 6. THE BERM CONSISTING OF GRAVEL BAGS, CONCRETE BLOCKS, OR OPEN GRADED ROCK SHALL BE NO LESS THAN 18" HIGH AND NO LESS THAT 12" WIDE.
- 7. THE CONTAINMENT AREA SHALL NOT EXCEED 50% OF CAPACITY AT ANY ONE TIME.
- 8. SOLIDS SHALL BE REMOVED FROM THE CONTAINMENT AREA AND DISPOSED OF PROPERLY AND ANY DAMAGE TO THE PLASTIC SHEETING SHALL BE REPAIRED OR SHEETING REPLACED BEFORE





#### GENERAL NOTES

- 1. THE LENGTH OF THE TYPE 1 CONSTRUCTION EXITS SHALL BE AS INDICATED ON THE PLANS, BUT NOT LESS THAN 50'.
- 2. THE COARSE AGGREGATE SHALL BE OPEN GRADED WITH A SIZE OF 4" TO 8".
- 3. THE APPROACH TRANSITIONS SHALL BE NO STEEPER THAN 6:1 AND CONSTRUCTED AS DIRECTED BY THE ENGINEER.
- 4. THE CONSTRUCTION EXIT FOUNDATION COURSE SHALL BE FLEXIBLE BASE, BITUMINOUS CONCRETE, PORTLAND CEMENT CONCRETE OR OTHER MATERIAL AS APPROVED BY THE ENGINEER.
- 5. THE CONSTRUCTION EXIT SHALL BE GRADED TO ALLOW DRAINAGE TO A SEDIMENT TRAPPING DEVICE.
- 6. THE GUIDELINES SHOWN HEREON ARE SUGGESTIONS

AND MAY BE MODIFIED BY THE ENGINEER.



<u>PROFILE</u>



///CITY PROJECT IMPROVEMENTS//// STORM WATER PERMIT ONLY



11/1/2023, 11:45:19 AM BCSN23-00089

**Dorian Gutierrez** 

GENERAL DETA