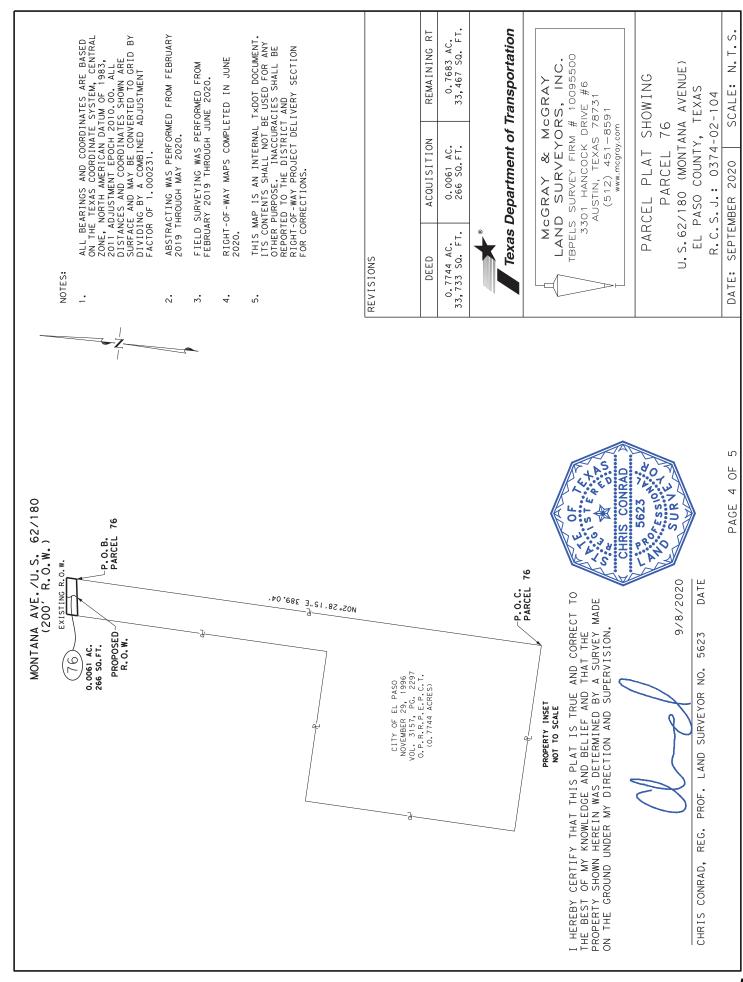

#### **District 7**

Tax Office, Maria O. Pasillas, (915) 212-1737

45. An Ordinance authorizing the City Manager to sign a deed and any other documents necessary to convey approximately 0.0061 acres of land legally described as a portion of Section 35, Block 79, Township 2, T&P R.R. Co. Survey, Abstract No. 2139, City of El Paso, El Paso County, Texas.

24-795

#### **District 5**

El Paso Water, Rocio Alvarado, (915) 594-5696

46. An Ordinance authorizing the City Manager to sign a purchase and sale agreement, a deed and any other documents necessary to convey approximately 16.2097 acres of land, legally described as portion of Section 9, Township 27, South Range 3 East, New Mexico Principle Meridian, Dona Ana County, New Mexico.