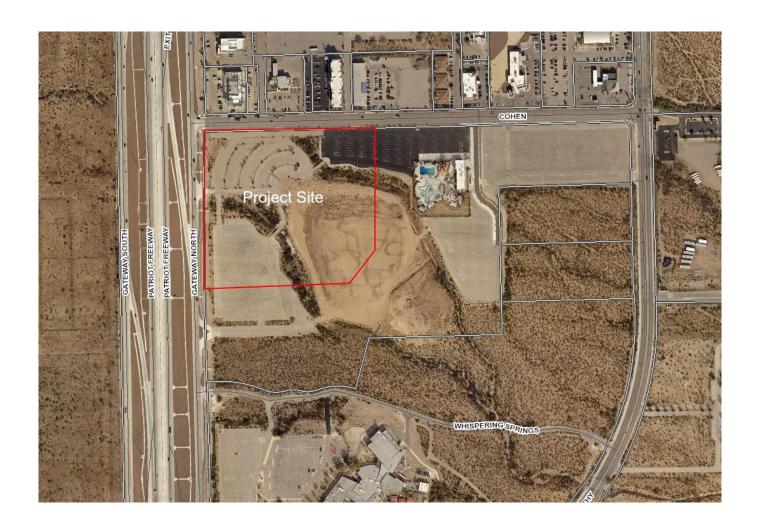

#### Goal 1: Create an Environment Conducive to Strong, Sustainable Economic Development

38. Discussion and action on a Resolution authorizing the City Manager to sign a Chapter 380 Economic Development Program Agreement by and between the City of El Paso, Texas and Notes Live Inc, in support of the construction of a 12,500 seat amphitheater at Northeast Corner of Cohen Avenue and Gateway Boulevard North, El Paso, Texas. Subject to the terms and conditions of the Agreement and provided that Company expends or causes to expend a minimum of \$80,000,000 in Qualified Expenditures for the Project and secures an operator contract for a minimum 40 national touring events per year, City agrees to provide Applicant with incentives totaling \$30,900,208 over the term of this Agreement. Incentives will take the form of a Real and Business Personal Property Tax Rebate; a Sales and Use Tax Rebate; a Mixed Beverage and Gross Receipts Tax Rebate; a Development Fee Waiver; a Construction Materials Sales Tax Rebate; and an 8-year Development Note backed by the Texas Economic Development Fund. Incentives also include the conveyance of

24-882

City-owned land in accordance with Chapter 253.0125 of the Texas Local Government Code, executed via separate Contract of Sale.

#### District 4

Economic and International Development, Karina Brasgalla, (915) 212-0094

# Goal 1: Create an Environment Conducive to Strong, Sustainable Economic Development

39. An Ordinance authorizing the City Manager to sign a contract of sale with Notes Live Inc, a Colorado corporation, for the sale of approximately 17 acres of property located at the Northeast corner of Cohen Avenue and Gateway Boulevard North, El Paso, TX 79924, legally described as a portion of Block 7, Castner Range Subdivision No. 1, City of El Paso, El Paso County, Texas. [POSTPONED FROM 06-04-2024]