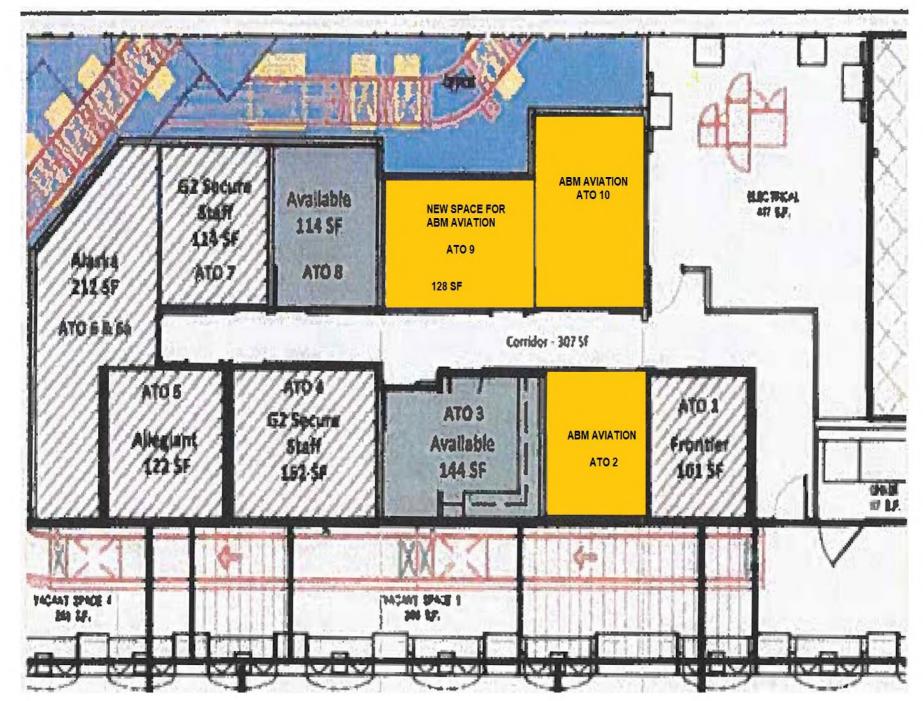

#### Goal 1: Create an Environment Conducive to Strong, Sustainable Economic Development

3. A Resolution that the City Manager, or designee, be authorized to sign the First Amendment to Office Space Rental Agreement between the City of El Paso and ABM Aviation to increase the office space by 284 square feet to a total of 412 square feet, and increase the annual rental rate by \$6,613.76 for a total of \$19,930.52 annually.