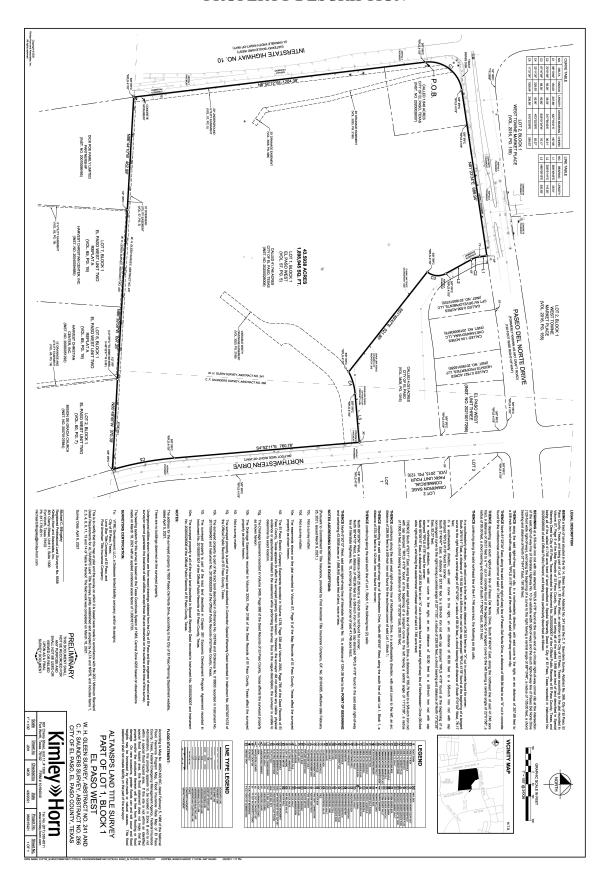

### Goal 1: Create an Environment Conducive to Strong, Sustainable Economic Development

29. An Ordinance authorizing the conveyance of real property owned by the City of El Paso to VTRE Development, LLC for the purchase price of \$18,720,000. Such real property legally described as a portion of Lot 1, Block 1, El Paso West, as filed in Book 57, Page 5 of the plat records of El Paso County, Texas.

24-903

#### District 1

Economic and International Development, Karina Brasgalla, (915) 212-0094

### **PUBLIC HEARING WILL BE HELD ON JULY 16, 2024**