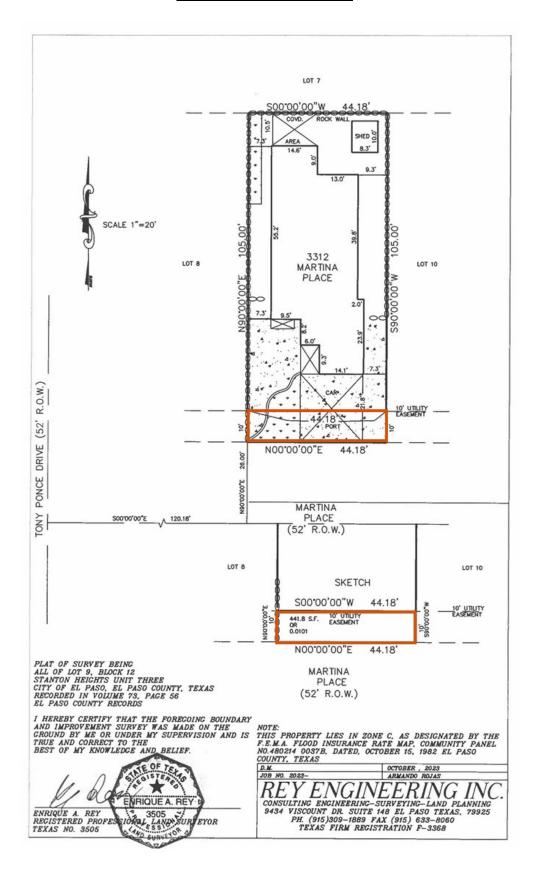

#### District 1

Planning and Inspections, Philip F. Etiwe, (915) 212-1553 Planning and Inspections, Andrew Salloum, (915) 212-1603

42. An Ordinance vacating a ten-foot Public Utility Easement (0.010 Acres of Land) located within Lot 9, Block 12, Stanton Heights Unit Three, City of El Paso, El Paso County, Texas.

<u>24-761</u>

Subject Property: 3312 Martina Pl.

Applicant: Elizabeth Morales, SUET24-00001

#### District 6

Planning and Inspections, Philip F. Etiwe, (915) 212-1553 Planning and Inspections, Saul J. G. Pina, (915) 212-1612