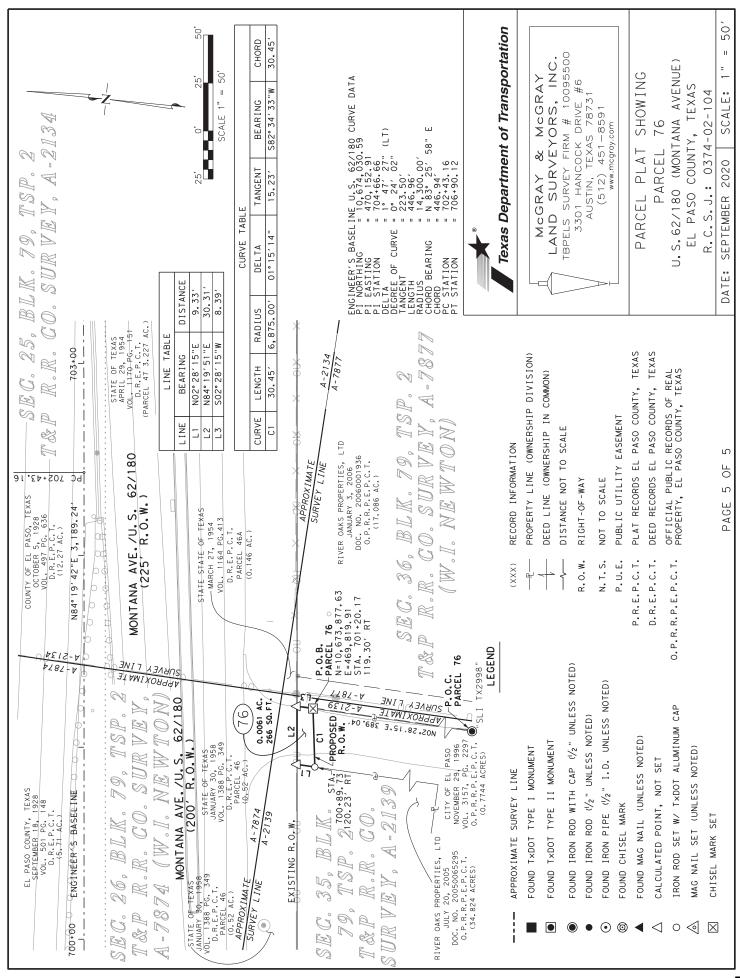

#### **District 7**

Tax Office, Maria O. Pasillas, (915) 212-1737

45. An Ordinance authorizing the City Manager to sign a deed and any other documents necessary to convey approximately 0.0061 acres of land legally described as a portion of Section 35, Block 79, Township 2, T&P R.R. Co. Survey, Abstract No. 2139, City of El Paso, El Paso County, Texas.

24-795

#### **District 5**

El Paso Water, Rocio Alvarado, (915) 594-5696

46. An Ordinance authorizing the City Manager to sign a purchase and sale agreement, a deed and any other documents necessary to convey approximately 16.2097 acres of land, legally described as portion of Section 9, Township 27, South Range 3 East, New Mexico Principle Meridian, Dona Ana County, New Mexico.