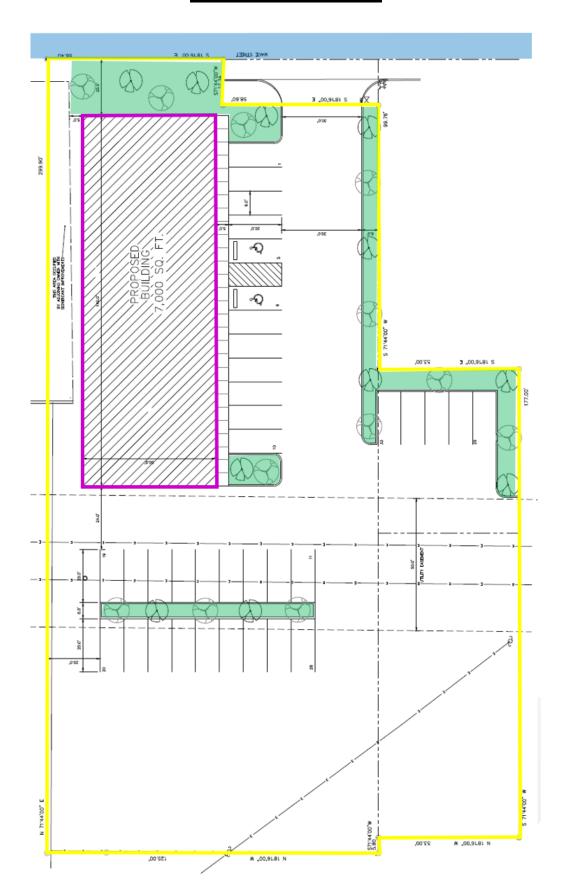

#### Goal 1: Create an Environment Conducive to Strong, Sustainable Economic Development

38. Discussion and action on a Resolution authorizing the City Manager to sign a Chapter 380 Economic Development Program Agreement by and between the City of El Paso, Texas and Notes Live Inc, in support of the construction of a 12,500 seat amphitheater at Northeast Corner of Cohen Avenue and Gateway Boulevard North, El Paso, Texas. Subject to the terms and conditions of the Agreement and provided that Company expends or causes to expend a minimum of \$80,000,000 in Qualified Expenditures for the Project and secures an operator contract for a minimum 40 national touring events per year, City agrees to provide Applicant with incentives totaling \$30,900,208 over the term of this Agreement. Incentives will take the form of a Real and Business Personal Property Tax Rebate; a Sales and Use Tax Rebate; a Mixed Beverage and Gross Receipts Tax Rebate; a Development Fee Waiver; a Construction Materials Sales Tax Rebate; and an 8-year Development Note backed by the Texas Economic Development Fund. Incentives also include the conveyance of

24-882

City-owned land in accordance with Chapter 253.0125 of the Texas Local Government Code, executed via separate Contract of Sale.

#### District 4

Economic and International Development, Karina Brasgalla, (915) 212-0094