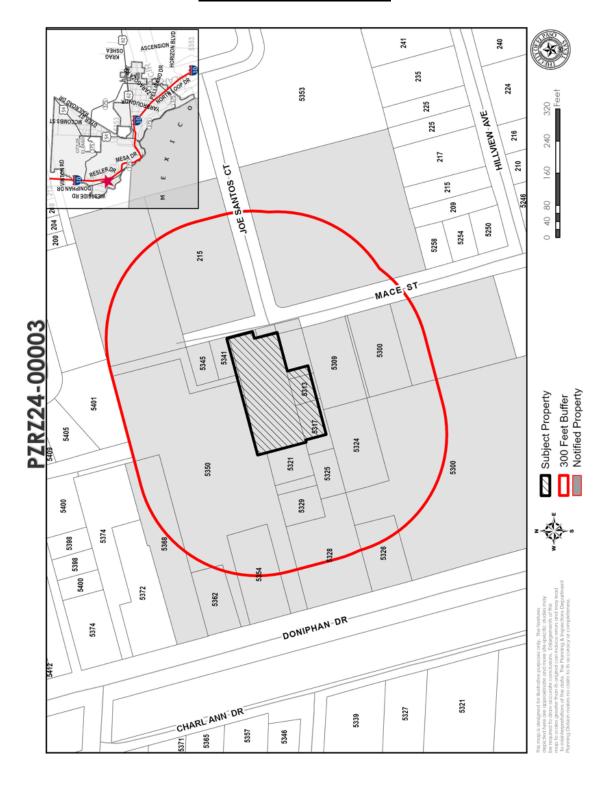

#### Goal 3: Promote the Visual Image of El Paso

**41.** An Ordinance changing the zoning of all of Tracts 90-A, 92, and 93, S.A. & M.G. Railroad Survey #267, City of El Paso, El Paso County, Texas from R-4 (Residential) to C-3 (Commercial), and imposing conditions. The penalty is as provided for in Chapter 20.24 of the El Paso City Code.

**24-686** 

The proposed rezoning meets the intent of the Future Land Use designation for the property and is in accordance with Plan El Paso, the City's Comprehensive Plan.

Subject Property: North of Thorn and West of Doniphan Applicant: Martha M. Santana, PZRZ24-00003 [POSTPONED FROM 06-11-2024]

#### District 1

Planning and Inspections, Philip F. Etiwe, (915) 212-1553 Planning and Inspections, Andrew Salloum, (915) 212-1603

42. An Ordinance vacating a ten-foot Public Utility Easement (0.010 Acres of Land) located within Lot 9, Block 12, Stanton Heights Unit Three, City of El Paso, El Paso County, Texas.