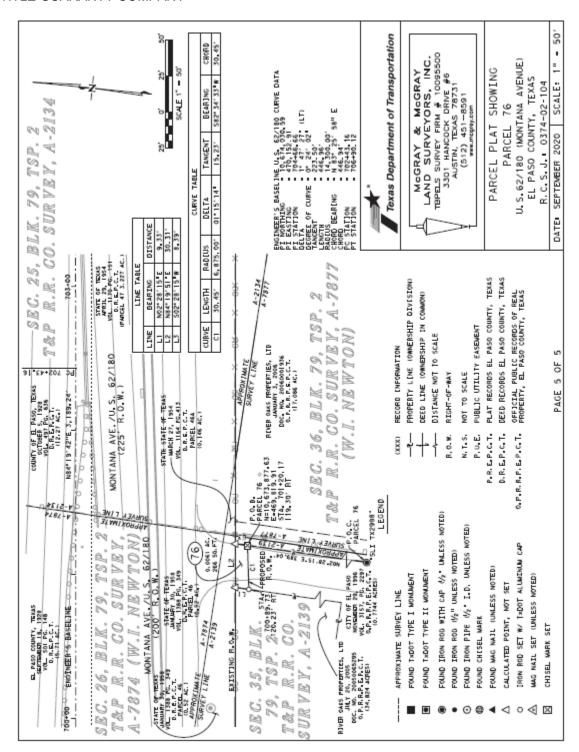

#### **District 7**

Tax Office, Maria O. Pasillas, (915) 212-1737

45. An Ordinance authorizing the City Manager to sign a deed and any other documents necessary to convey approximately 0.0061 acres of land legally described as a portion of Section 35, Block 79, Township 2, T&P R.R. Co. Survey, Abstract No. 2139, City of El Paso, El Paso County, Texas.

24-795

#### **District 5**

El Paso Water, Rocio Alvarado, (915) 594-5696

46. An Ordinance authorizing the City Manager to sign a purchase and sale agreement, a deed and any other documents necessary to convey approximately 16.2097 acres of land, legally described as portion of Section 9, Township 27, South Range 3 East, New Mexico Principle Meridian, Dona Ana County, New Mexico.