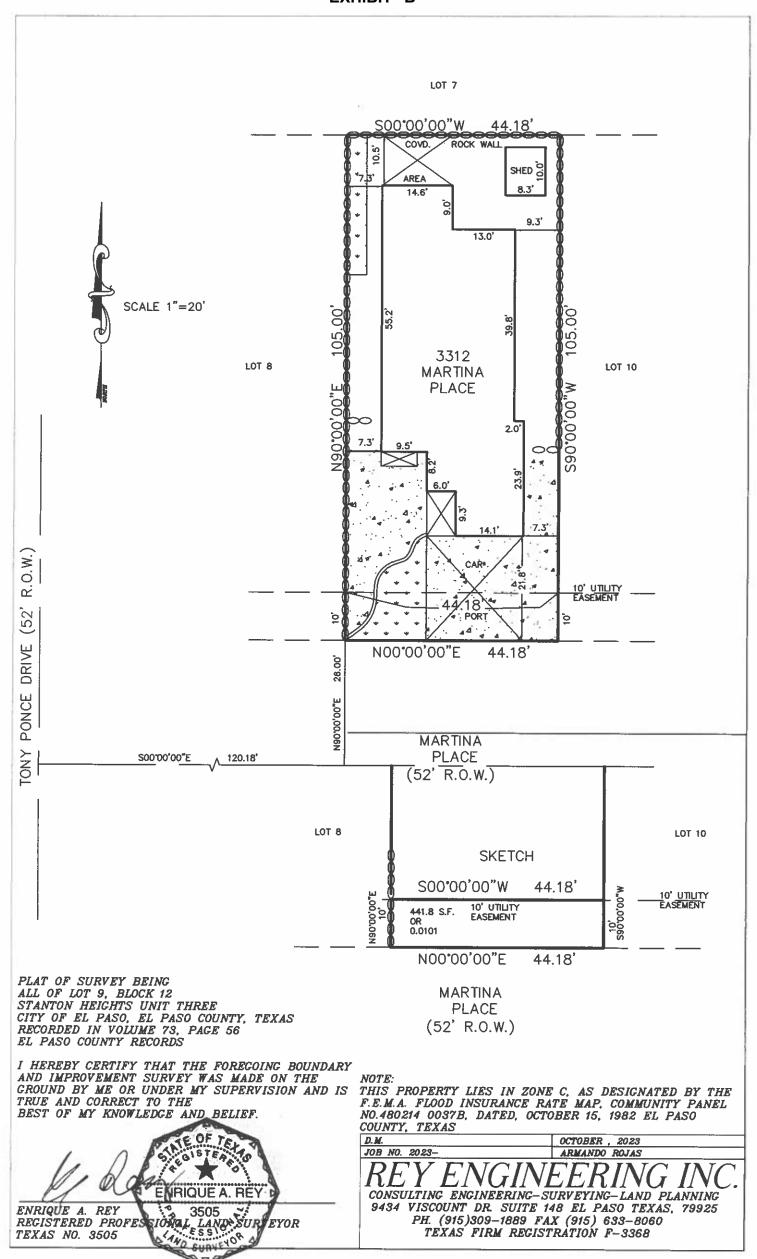

#### District 1

Planning and Inspections, Philip F. Etiwe, (915) 212-1553 Planning and Inspections, Andrew Salloum, (915) 212-1603

42. An Ordinance vacating a ten-foot Public Utility Easement (0.010 Acres of Land) located within Lot 9, Block 12, Stanton Heights Unit Three, City of El Paso, El Paso County, Texas.

<u>24-761</u>

Subject Property: 3312 Martina Pl.

Applicant: Elizabeth Morales, SUET24-00001

#### District 6

Planning and Inspections, Philip F. Etiwe, (915) 212-1553 Planning and Inspections, Saul J. G. Pina, (915) 212-1612