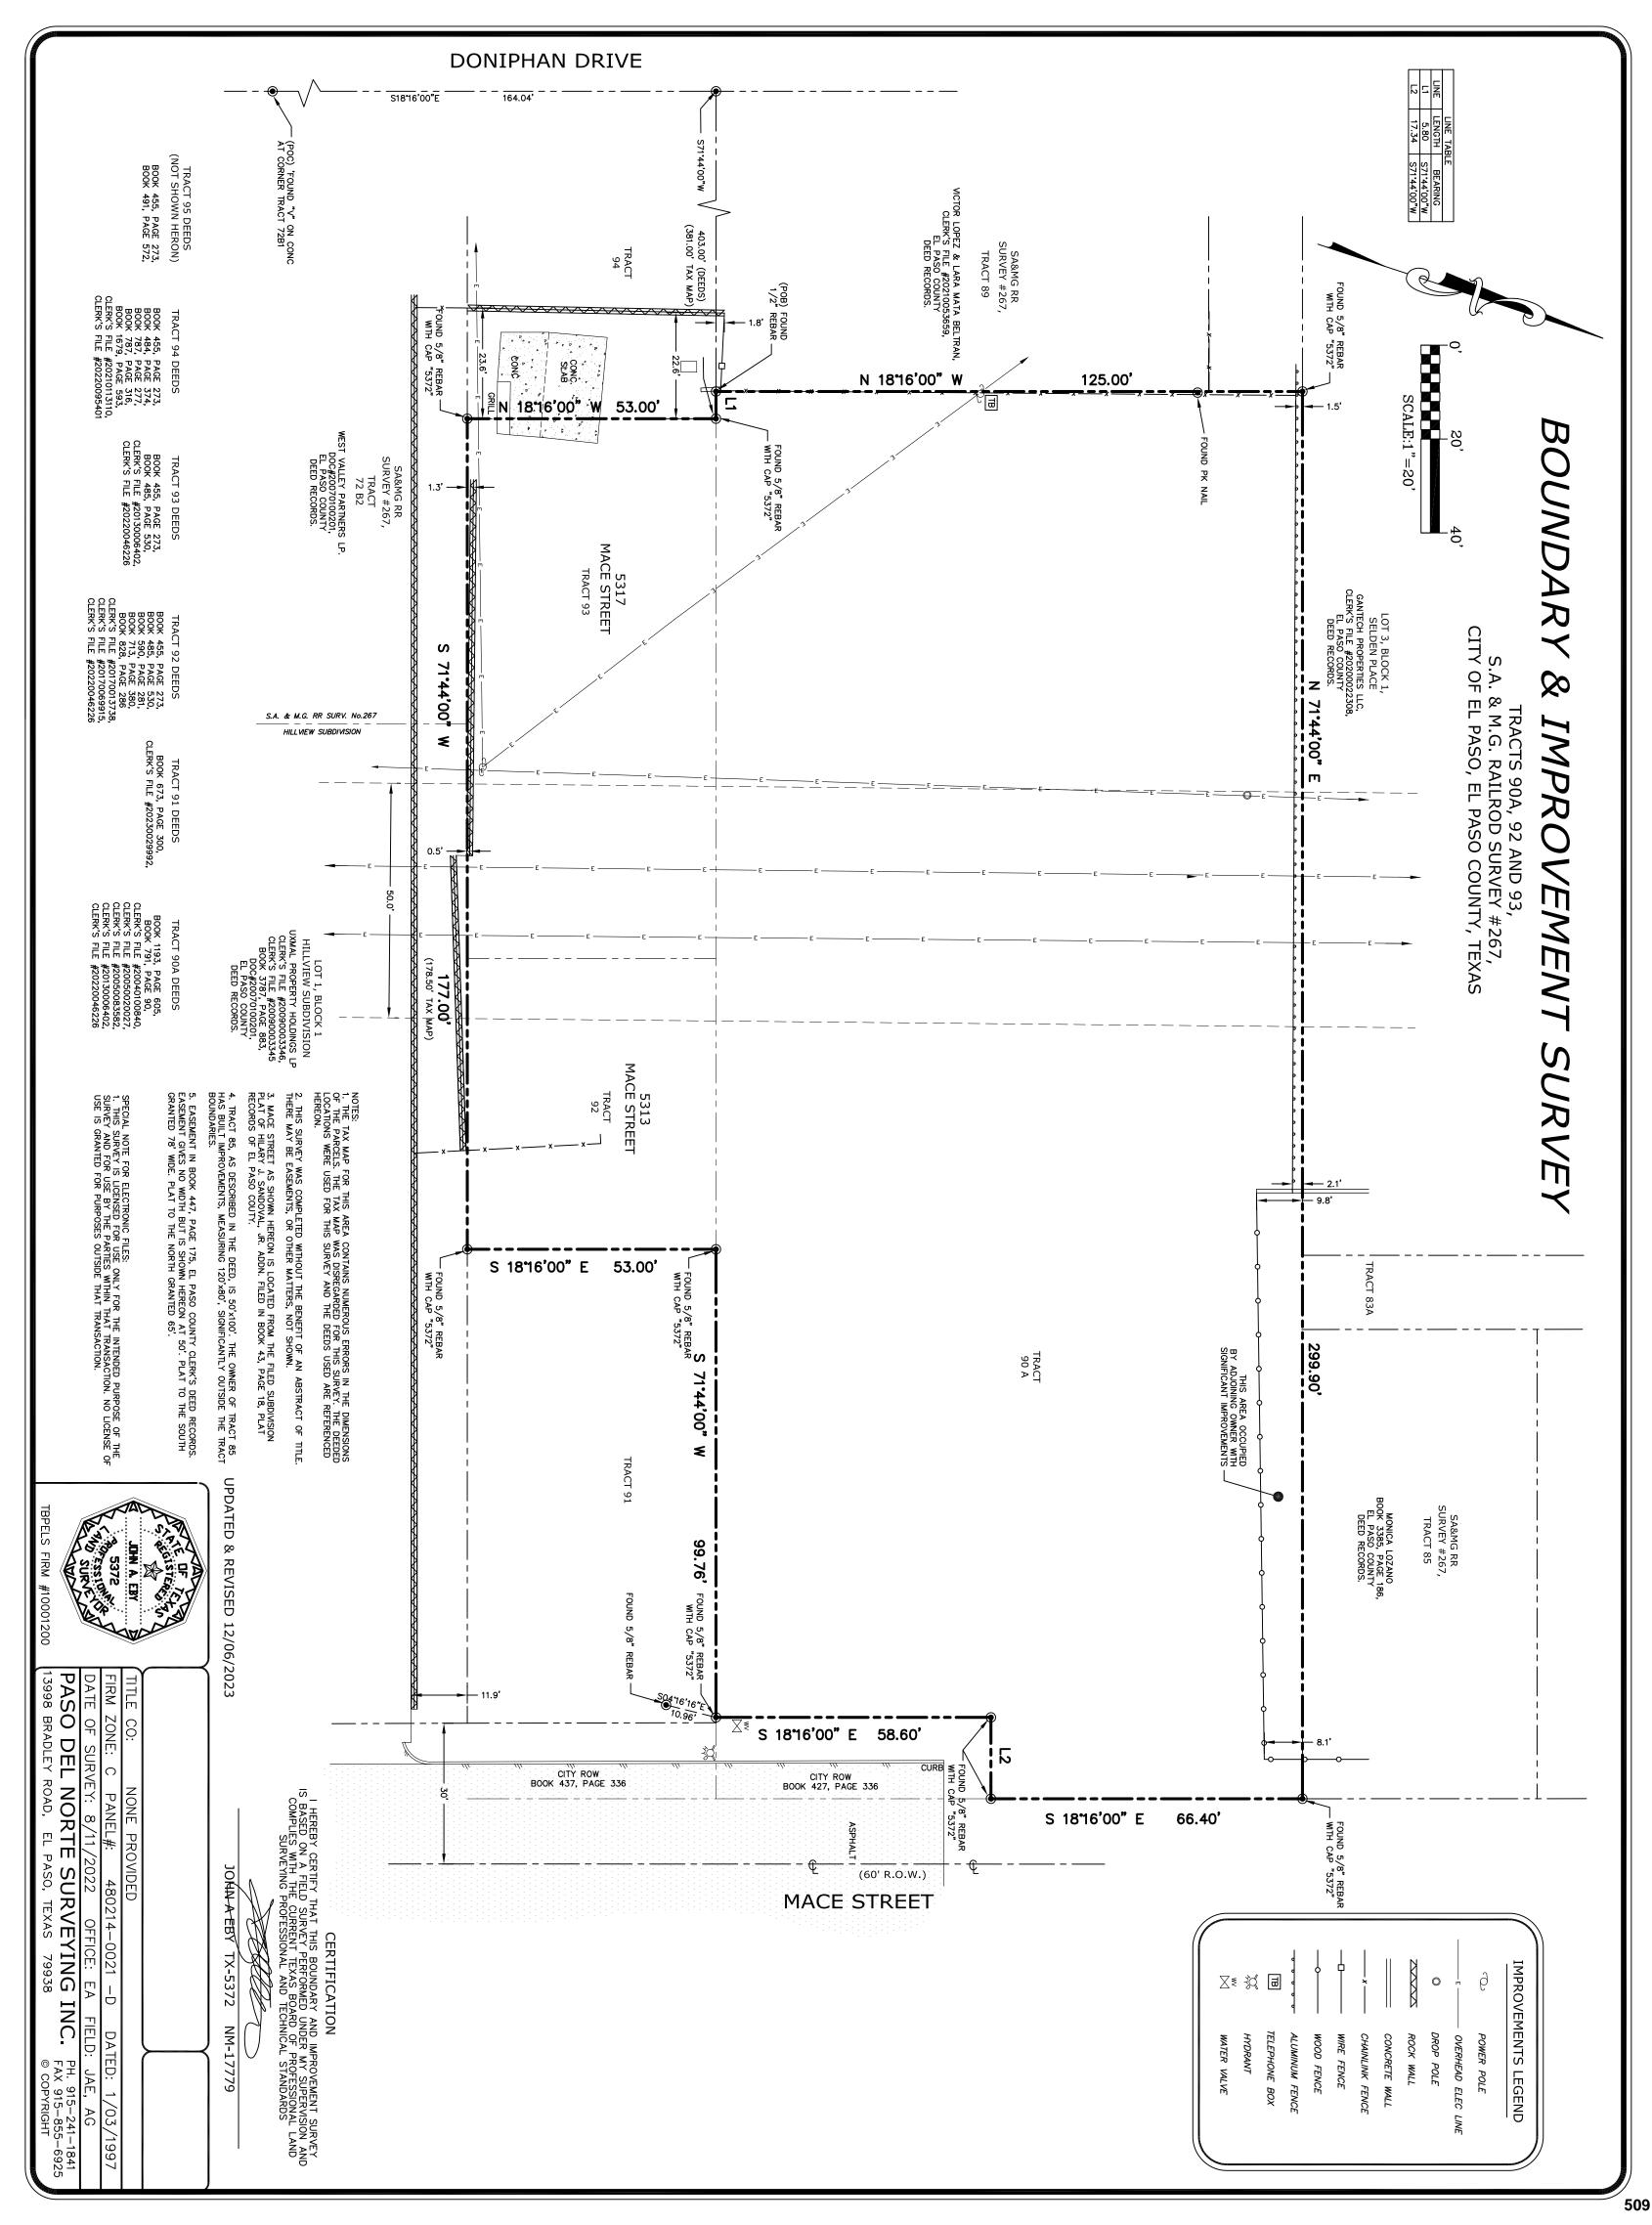

#### Goal 3: Promote the Visual Image of El Paso

**41.** An Ordinance changing the zoning of all of Tracts 90-A, 92, and 93, S.A. & M.G. Railroad Survey #267, City of El Paso, El Paso County, Texas from R-4 (Residential) to C-3 (Commercial), and imposing conditions. The penalty is as provided for in Chapter 20.24 of the El Paso City Code.

**24-686** 

The proposed rezoning meets the intent of the Future Land Use designation for the property and is in accordance with Plan El Paso, the City's Comprehensive Plan.

Subject Property: North of Thorn and West of Doniphan Applicant: Martha M. Santana, PZRZ24-00003 [POSTPONED FROM 06-11-2024]

#### District 1

Planning and Inspections, Philip F. Etiwe, (915) 212-1553 Planning and Inspections, Andrew Salloum, (915) 212-1603

42. An Ordinance vacating a ten-foot Public Utility Easement (0.010 Acres of Land) located within Lot 9, Block 12, Stanton Heights Unit Three, City of El Paso, El Paso County, Texas.