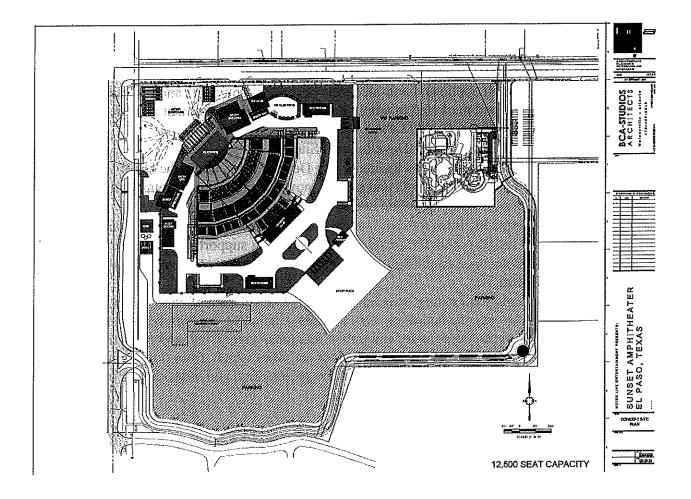

#### Goal 1: Create an Environment Conducive to Strong, Sustainable Economic Development

38. Discussion and action on a Resolution authorizing the City Manager to sign a Chapter 380 Economic Development Program Agreement by and between the City of El Paso, Texas and Notes Live Inc, in support of the construction of a 12,500 seat amphitheater at Northeast Corner of Cohen Avenue and Gateway Boulevard North, El Paso, Texas. Subject to the terms and conditions of the Agreement and provided that Company expends or causes to expend a minimum of \$80,000,000 in Qualified Expenditures for the Project and secures an operator contract for a minimum 40 national touring events per year, City agrees to provide Applicant with incentives totaling \$30,900,208 over the term of this Agreement. Incentives will take the form of a Real and Business Personal Property Tax Rebate; a Sales and Use Tax Rebate; a Mixed Beverage and Gross Receipts Tax Rebate; a Development Fee Waiver; a Construction Materials Sales Tax Rebate; and an 8-year Development Note backed by the Texas Economic Development Fund. Incentives also include the conveyance of

24-882

City-owned land in accordance with Chapter 253.0125 of the Texas Local Government Code, executed via separate Contract of Sale.

#### District 4

Economic and International Development, Karina Brasgalla, (915) 212-0094