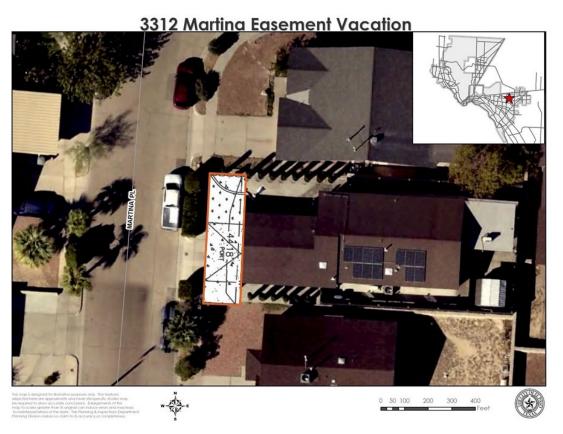

#### District 1

Planning and Inspections, Philip F. Etiwe, (915) 212-1553 Planning and Inspections, Andrew Salloum, (915) 212-1603

42. An Ordinance vacating a ten-foot Public Utility Easement (0.010 Acres of Land) located within Lot 9, Block 12, Stanton Heights Unit Three, City of El Paso, El Paso County, Texas.

<u>24-761</u>

Subject Property: 3312 Martina Pl.

Applicant: Elizabeth Morales, SUET24-00001

#### District 6

Planning and Inspections, Philip F. Etiwe, (915) 212-1553 Planning and Inspections, Saul J. G. Pina, (915) 212-1612