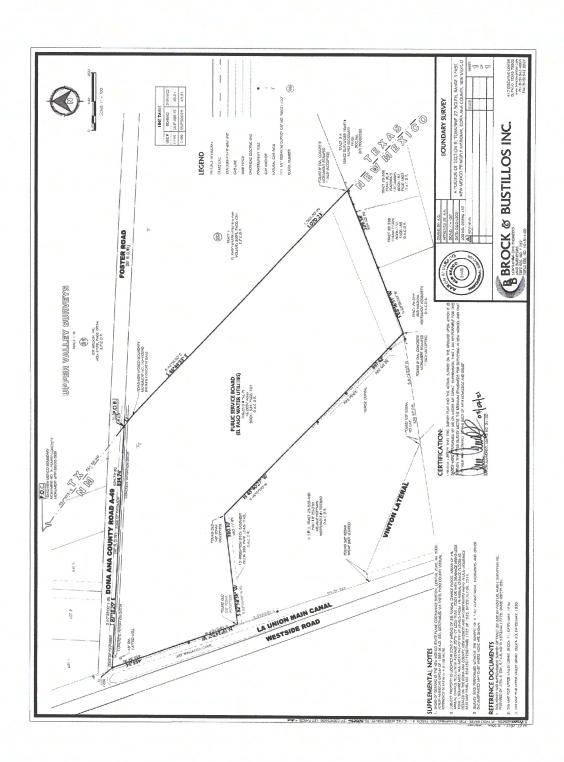

#### **District 5**

El Paso Water, Rocio Alvarado, (915) 594-5696

46. An Ordinance authorizing the City Manager to sign a purchase and sale agreement, a deed and any other documents necessary to convey approximately 16.2097 acres of land, legally described as portion of Section 9, Township 27, South Range 3 East, New Mexico Principle Meridian, Dona Ana County, New Mexico.

24-796

#### **Outside City Limits**

El Paso Water, Rocio Alvarado, (915) 594-5493