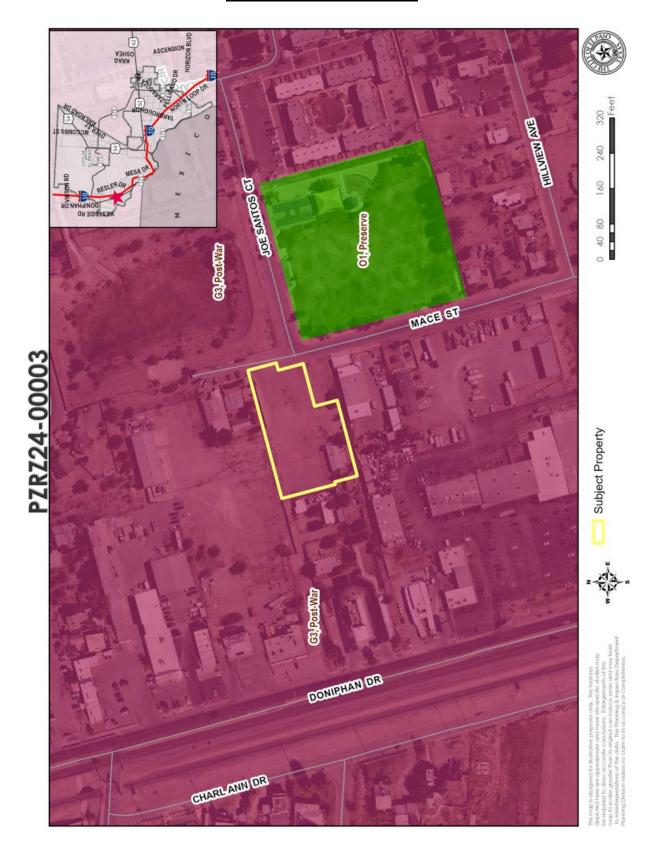

#### Goal 3: Promote the Visual Image of El Paso

**41.** An Ordinance changing the zoning of all of Tracts 90-A, 92, and 93, S.A. & M.G. Railroad Survey #267, City of El Paso, El Paso County, Texas from R-4 (Residential) to C-3 (Commercial), and imposing conditions. The penalty is as provided for in Chapter 20.24 of the El Paso City Code.

**24-686** 

The proposed rezoning meets the intent of the Future Land Use designation for the property and is in accordance with Plan El Paso, the City's Comprehensive Plan.

Subject Property: North of Thorn and West of Doniphan Applicant: Martha M. Santana, PZRZ24-00003 [POSTPONED FROM 06-11-2024]

#### District 1

Planning and Inspections, Philip F. Etiwe, (915) 212-1553 Planning and Inspections, Andrew Salloum, (915) 212-1603

42. An Ordinance vacating a ten-foot Public Utility Easement (0.010 Acres of Land) located within Lot 9, Block 12, Stanton Heights Unit Three, City of El Paso, El Paso County, Texas.