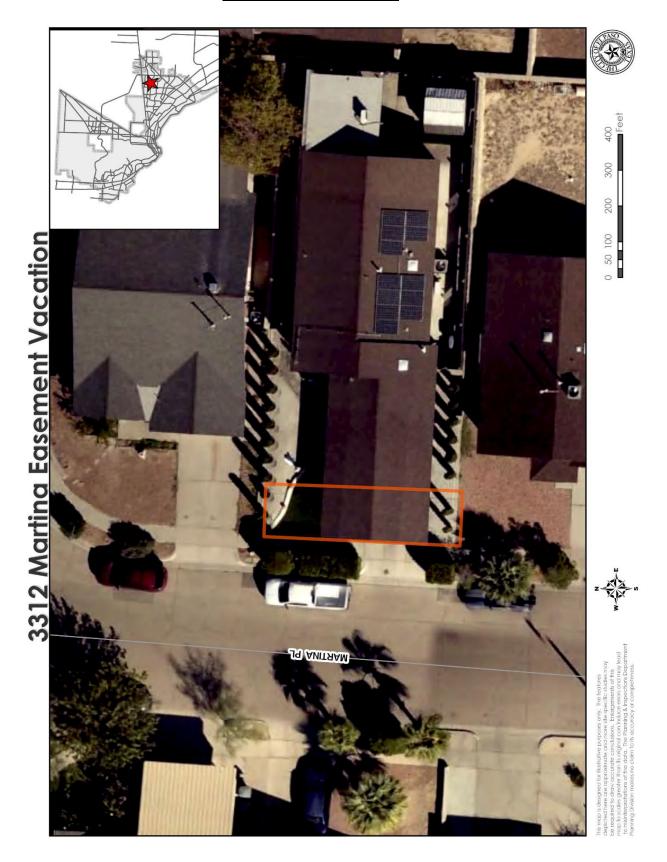

#### District 1

Planning and Inspections, Philip F. Etiwe, (915) 212-1553 Planning and Inspections, Andrew Salloum, (915) 212-1603

42. An Ordinance vacating a ten-foot Public Utility Easement (0.010 Acres of Land) located within Lot 9, Block 12, Stanton Heights Unit Three, City of El Paso, El Paso County, Texas.

<u>24-761</u>

Subject Property: 3312 Martina Pl.

Applicant: Elizabeth Morales, SUET24-00001

#### District 6

Planning and Inspections, Philip F. Etiwe, (915) 212-1553 Planning and Inspections, Saul J. G. Pina, (915) 212-1612