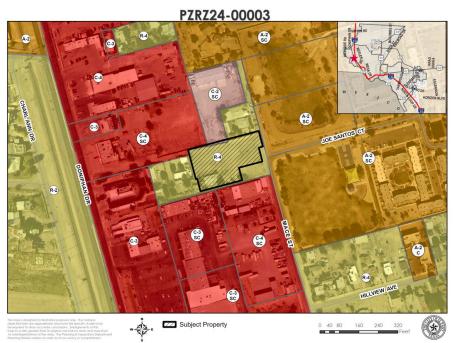

#### Goal 3: Promote the Visual Image of El Paso

**41.** An Ordinance changing the zoning of all of Tracts 90-A, 92, and 93, S.A. & M.G. Railroad Survey #267, City of El Paso, El Paso County, Texas from R-4 (Residential) to C-3 (Commercial), and imposing conditions. The penalty is as provided for in Chapter 20.24 of the El Paso City Code.

**24-686** 

The proposed rezoning meets the intent of the Future Land Use designation for the property and is in accordance with Plan El Paso, the City's Comprehensive Plan.

Subject Property: North of Thorn and West of Doniphan Applicant: Martha M. Santana, PZRZ24-00003 [POSTPONED FROM 06-11-2024]

#### District 1

Planning and Inspections, Philip F. Etiwe, (915) 212-1553 Planning and Inspections, Andrew Salloum, (915) 212-1603

42. An Ordinance vacating a ten-foot Public Utility Easement (0.010 Acres of Land) located within Lot 9, Block 12, Stanton Heights Unit Three, City of El Paso, El Paso County, Texas.