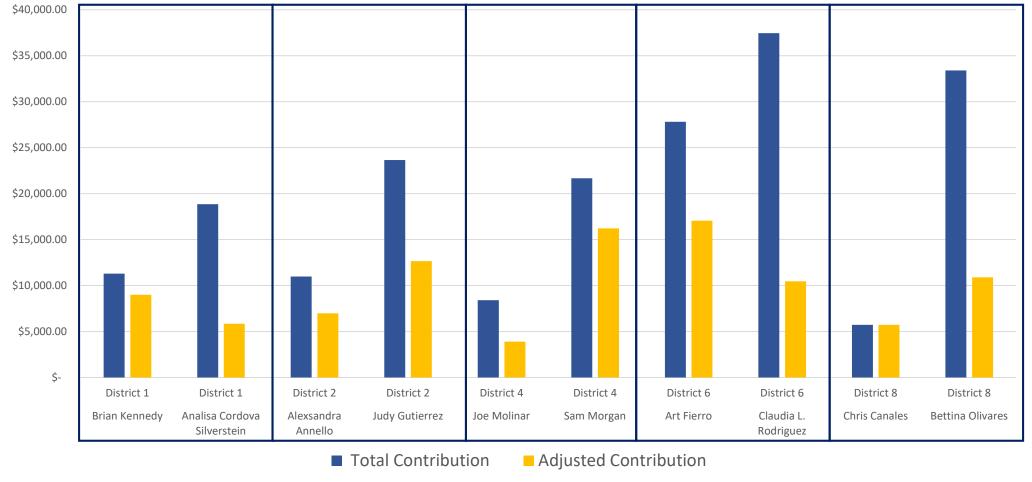

#### **All Districts**

City Manager's Office, K. Nicole Cote, (915) 212-1092

**8.** Presentation, discussion, and action by the Financing of Election Campaigns Cross-Functional Team providing information on key activities, efforts, and processes.

23-1095

### **All Districts**

City Manager's Office, Robert Cortinas, (915) 212-1067