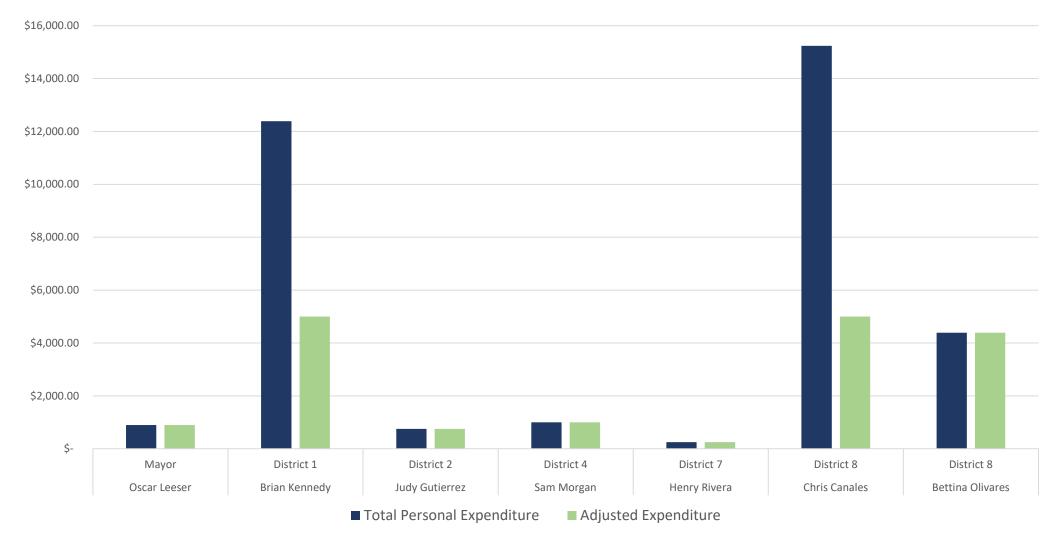

ax: 72% loss
    - Min: 20% loss (excluding 0% for single compliant candidate)



# Council Candidate Funding: 2020 & 2022

### **General Election - Impact of Proposed Restrictions**





# Council Candidate Funding: 2020 & 2022

### **Runoff - Impact of Proposed Restrictions**





# **2020 Mayoral Candidate Funding**





## Impact on Council Candidate Funding 2020-2022







# **Summary of Observations**

# How would current data be affected if the proposed limitations were in place?

- Expenditures
  - 7 of 15 reported personal expenditures during the General Election Cycle
  - 2 of those 7 infringed on proposed limitations during the General Election Cycle
    - 67% loss
    - 60% loss
  - No infringement in the Runoff



### **Council Candidate Personal Expenditures: 2020 & 2022**







# **Summary of Observations**

# What would be the rate of non-compliance if the proposed limitations were in place?

- 100% non-compliance
- Every candidate reviewed surpassed the proposed limits
- Only candidate that did not surpass contribution limits, vastly surpassed personal expenditure limits





# **Summary of Observations**

### Do the top contributors have an effect on the results?

- 39% Win Rate
- No correlation to advantage



### **Top Contributors to Viable Candidates in 2020 and 2022 Elections**

| Contributor                                             | Rank   | Contribution | # Candidates<br>Supported | Neutral | Win | Loss | Win Record |
|---------------------------------------------------------|--------|--------------|---------------------------|---------|-----|