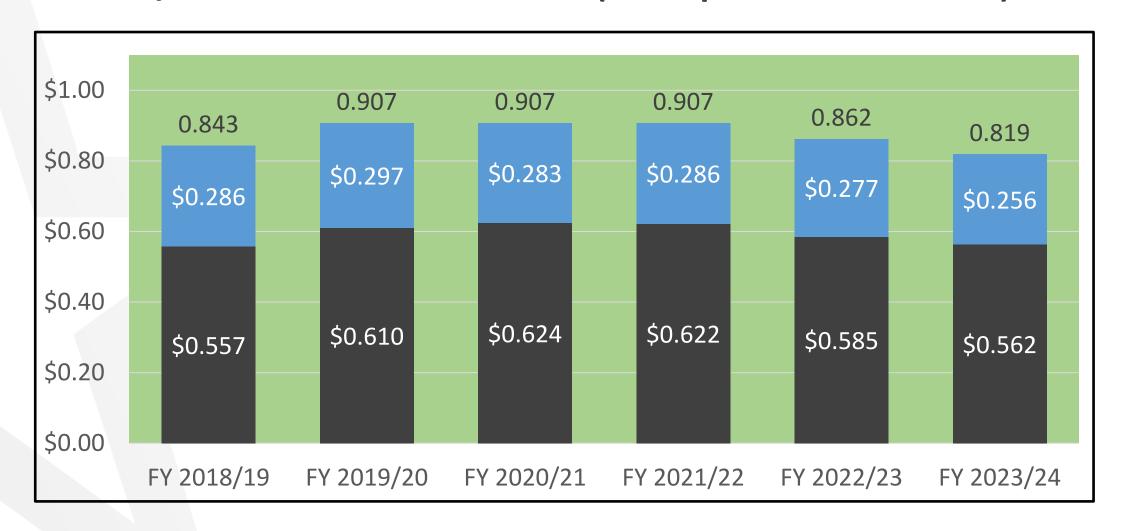

#### SECTION 1: No-New-Revenue Tax Rate

The NNR tax rate enables the public to evaluate the relationship between taxes for the prior year and for the current year based on a tax rate that would produce the same amount of taxes (no new taxes) if applied to the same properties that are taxed in both years. When appraisal values increase, the NNR tax rate should decrease.

The NNR tax rate for a county is the sum of the NNR tax rates calculated for each type of tax the county levies.

While uncommon, it is possible for a taxing unit to provide an exemption for only maintenance and operations taxes. In this case, the taxing unit will need to calculate the NNR tax rate separately for the maintenance and operations tax and the debt tax, then add the two components together.