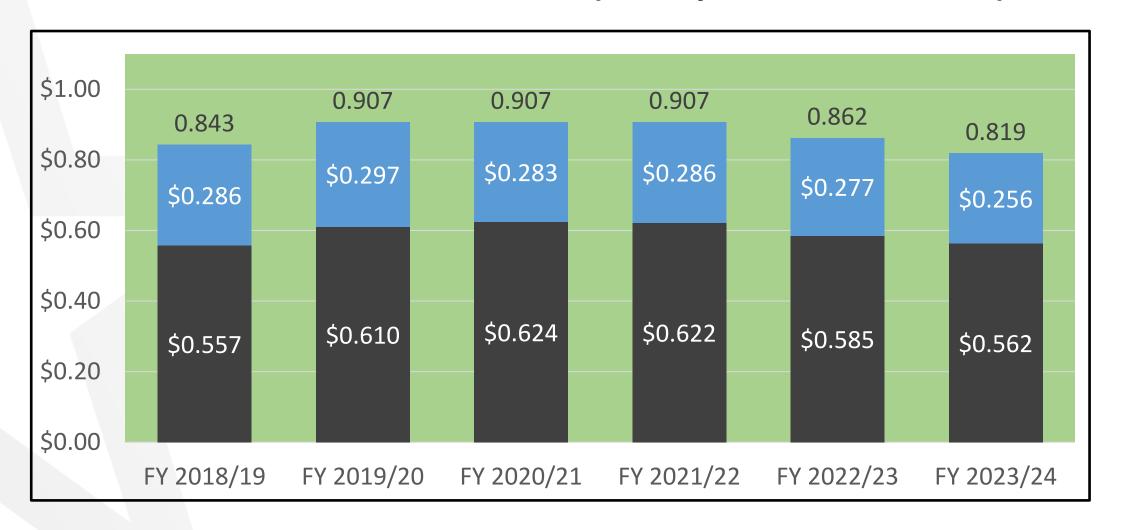

ectivity
  - d. Increasing traffic safety initiatives to include new traffic signal intersections



# **Budget Development Approach**



- 4) Continuing our commitment to providing *exceptional recreational and cultural opportunities* through investments in new amenities, for example:
  - a. La Nube (Children's Museum)
  - b. Mexican American Cultural Center
  - c. Penguin exhibit at the Zoo
- 5) Finally, invests in the *retention and recruitment* of our workforce,
  - a. By raising the entry wage from \$12.11 to \$13.11 an hour by September 2023
  - b. Increasing funding for the tuition assistance program
  - c. No healthcare cost increases passed on to civilian employees for the fifth year



# Property Tax Rate Comparison - FY 2023/24 No-New-Revenue Rate (cents per \$100 valuation)







# Property Tax Rate Comparison - FY 2023/24 No-New-Revenue Rate (cents per \$100 valuation)



|                         | FY 2023<br>Adopted | FY 2024<br>Recommended |
|-------------------------|--------------------|------------------------|
| Operating & Maintenance | \$0.585269         | \$0.562409             |
| Debt<br>Service         | \$0.277129         | \$0.256466             |
| Total                   | \$0.862398         | \$0.818875             |





# FY 2023/24 Source of Funds

|                                | GF              |               | NGF             |                     |                    |                |                     |                  |
|--------------------------------|-----------------|---------------|-----------------|---------------------|