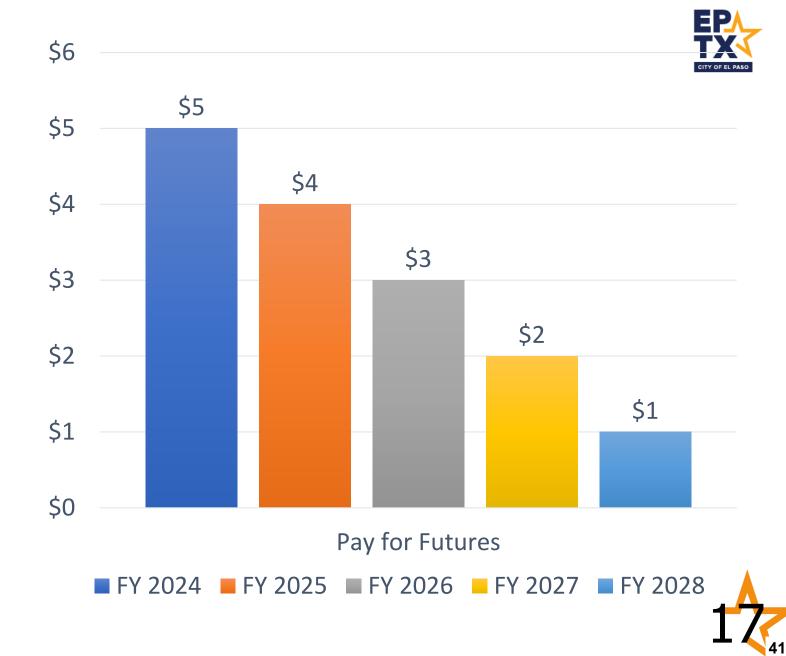

|
| Compensation Increases (eff. Sept) |                   | \$8.40 million      | \$11.0 million     | \$2.60 million                           |
| Climate & Sustainability Office    | \$0.25 million    | \$0.35 million      | \$0.60 million     | \$0.30 million                           |
| Municipal ID (placeholder)         |                   | \$0                 | \$0.20 million     | \$0.20 million                           |
| Internal Audit (cyber audits)      |                   | \$0.10 million      | \$0.20 million     | \$0.10 million                           |
| Total                              | \$9.25 million    | \$18.65 million     | \$32.40 million    | \$13.60 million                          |



# Pay for Futures Fund 5 Year Plan (millions)



#### MISSION



Deliver exceptional services to support a high quality of life and place for our community

#### VISION



Develop a vibrant regional
economy, safe and beautiful
neighborhoods and exceptional
recreational, cultural and
educational opportunities powered
by a high performing government



Integrity, Respect, Excellence,
Accountability, People





#### El Paso, TX

300 N. Campbell El Paso, TX

#### Legislation Text

File #: 23-1095, Version: 1

#### **CITY OF EL PASO, TEXAS LEGISTAR AGENDA ITEM SUMMARY FORM**

#### **DISTRICT, DEPARTMENT, CONTACT INFORMATION:**

Please choose District and Department from drop down menu. Please post exactly as example below. No Title's, No emails. Please use ARIAL 10 Font.

#### **All Districts**

City Manager's Office, Robert Cortinas, (915