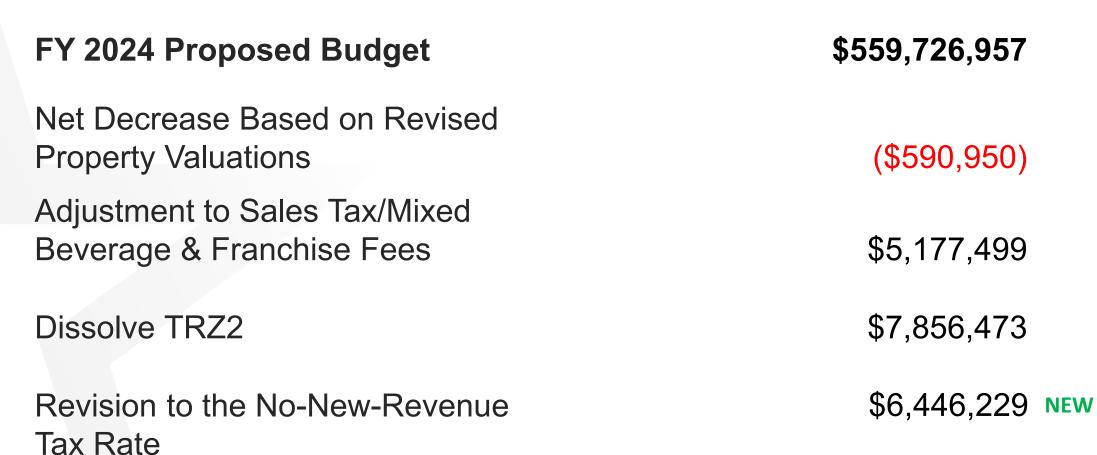

#### SCHEDULE A REVENUES AND EXPENDITURES CHANGES TO THE PROPOSED BUDGET FY 2024 AS OF 07/26/2023

| Beginning Proposed All Funds Revenues/Expenditures                                                                                          |          |         |                     | 1,303,580,025                           |
|---------------------------------------------------------------------------------------------------------------------------------------------|----------|---------|---------------------|-----------------------------------------|
| Beginning Proposed General Fund Revenue                                                                                                     |          |         |                     | 559,726,957                             |
| Department                                                                                                                                  | Division | Account | Account Description | Increase / (Decrease)                   |
|                                                                                                                                             |          |         |                     |                                         |
| Total Revisions to the General Fund Revenue                                                                                                 |          |         |                     | -                                       |
| Total Revised General Fund Revenue                                                                                                          |          |         |                     | 559,726,957                             |
| Beginning Proposed General Fund Expenditures                                                                                                |          |         |                     | 559,726,957                             |
| Department                                                                                                                                  | Division | Account | Account Description | Inc / (Decrease)                        |
|                                                                                                                                             |          |         |                     |                                         |
| Total Revisions to the General Fund Expenditures                                                                                            |          |         |                     |                                         |
|                                                                                                                                             |          |         |                     |                                         |
| Total Revised General Fund Expenditures                                                                                                     |          |         |                     | 559,726,957                             |
| Beginning Proposed Non-General Fund Revenue                                                                                                 |          |         |                     | 743,853,069                             |
| Department                                                                                                                                  | Division | Account | Account Description | Inc / (Decrease)                        |
|                                                                                                                                             |          |         |                     |                                         |
|                                                                                                                                             |          |         |                     |                                         |
| Total Revisions to the Non-General Fund Revenue                                                                                             |          |         |                     |                                         |
| Total Revisions to the Non-General Fund Revenue Total Revised Non-General Fund Revenue                                                      |          |         |                     |                                         |
|                                                                                                                                             |          |         |                     |                                         |
| Total Revised Non-General Fund Revenue                                                                                                      |          |         |                     | <br>743,853,069<br><b>1,303,580,025</b> |
| Total Revised Non-General Fund Revenue<br>Total Revised All Funds Revenue                                                                   |          |         |                     | 1,303,580,025                           |
| Total Revised Non-General Fund Revenue                                                                                                      | Division | Account | Account Description |                                         |
| Total Revised Non-General Fund Revenue<br>Total Revised All Funds Revenue<br>Beginning Proposed Non-General Fund Expenditures               | Division | Account | Account Description | <b>1,303,580,025</b><br>743,853,069     |
| Total Revised Non-General Fund Revenue<br>Total Revised All Funds Revenue<br>Beginning Proposed Non-General Fund Expenditures               | Division | Account | Account Description | <b>1,303,580,025</b><br>743,853,069     |
| Total Revised Non-General Fund Revenue<br>Total Revised All Funds Revenue<br>Beginning Proposed Non-General Fund Expenditures<br>Department | Division | Account | Account Description | <b>1,303,580,025</b><br>743,853,069     |