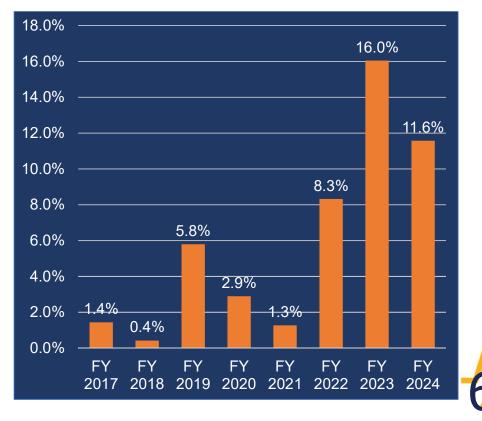

# **Total Taxable Values**

|                                                           |   | FY 2023<br>Certified | FY 2024<br>Certified | \$ Change       | % Change             |  |
|-----------------------------------------------------------|---|----------------------|----------------------|-----------------|----------------------|--|
| Appraised Property                                        |   | \$59,479,246,195     | \$65,385,944,418     | \$5,906,698,223 | 9.93%                |  |
| Homestead Cap                                             | - | \$3,775,571,508      | \$4,237,819,298      | \$462,247,790   | 12.24%               |  |
| Assessed Property                                         | = | \$55,703,674,687     | \$61,148,125,120     | \$5,444,450,433 | 9.77%                |  |
| Exemptions Amount                                         | - | \$11,796,996,664     | \$13,593,524,031     | \$1,796,527,367 | 15.23%               |  |
| Total Taxable<br>Property                                 | = | \$43,906,678,023     | \$47,554,601,089     | \$3,647,923,066 | 8.31%                |  |
|                                                           |   |                      |                      |                 |                      |  |
| Total New Taxable Value                                   |   | \$505,008,775        | \$620,391,484        | \$115,382,709   | 22.85 <mark>%</mark> |  |
| Tax Assessor Collector certified a 98.79% Collection Rate |   |                      |                      |                 |                      |  |