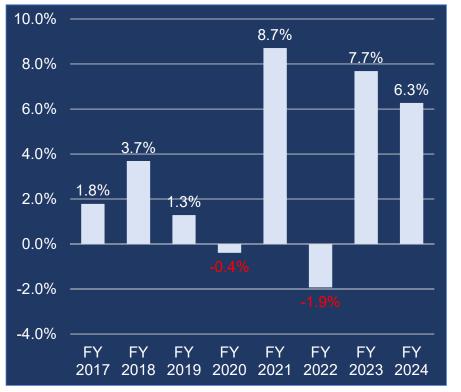

# **Total Taxable Values**

|                                                           |   | FY 2023<br>Certified | FY 2024<br>Certified | \$ Change       | % Change             |  |
|-----------------------------------------------------------|---|----------------------|----------------------|-----------------|----------------------|--|
| Appraised Property                                        |   | \$59,479,246,195     | \$65,385,944,418     | \$5,906,698,223 | 9.93%                |  |
| Homestead Cap                                             | - | \$3,775,571,508      | \$4,237,819,298      | \$462,247,790   | 12.24%               |  |
| Assessed Property                                         | = | \$55,703,674,687     | \$61,148,125,120     | \$5,444,450,433 | 9.77%                |  |
| Exemptions Amount                                         | - | \$11,796,996,664     | \$13,593,524,031     | \$1,796,527,367 | 15.23%               |  |
| Total Taxable<br>Property                                 | = | \$43,906,678,023     | \$47,554,601,089     | \$3,647,923,066 | 8.31%                |  |
|                                                           |   |                      |                      |                 |                      |  |
| Total New Taxable Value                                   |   | \$505,008,775        | \$620,391,484        | \$115,382,709   | 22.85 <mark>%</mark> |  |
| Tax Assessor Collector certified a 98.79% Collection Rate |   |                      |                      |                 |                      |  |