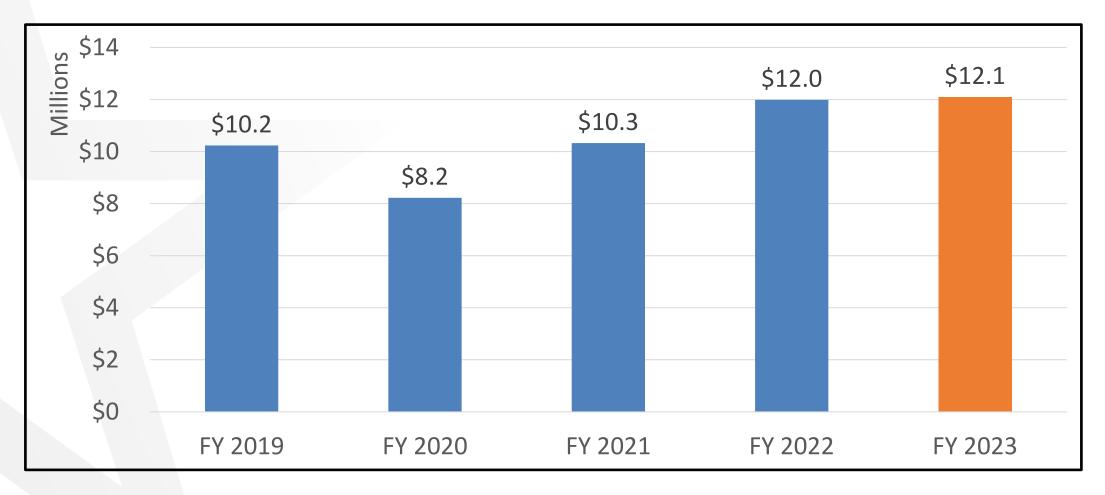

## **Property Tax Rate Comparison -**

FY 2023/24 No-New-Revenue Rate (cents per \$100 valuation)

\* FY 2023/24 Proposed Tax Rate is based on Certified Valuations provided by the Central Appraisal District

## Property Tax Rate Comparison -

FY 2023/24 No-New-Revenue Rate (cents per \$100 valuation)

|                       | FY 2023 Adopted<br>Tax Rate | FY 2024 Proposed<br>Tax Rate | Variance   |
|-----------------------|-----------------------------|------------------------------|------------|
| Operating/Maintenance | 0.585269                    | 0.557785                     | (0.027484) |
| Debt Service          | 0.277129                    | 0.261021                     | (0.016108) |
| Total                 | 0.862398                    | 0.818806                     | (0.043592) |