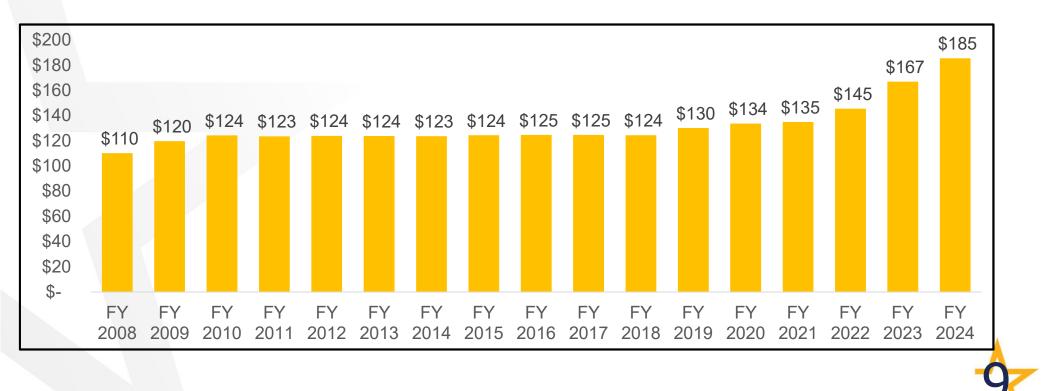

| \$3,647,923,066 | 8.31%                |  |
|                                                           |   |                      |                      |                 |                      |  |
| Total New Taxable Value                                   |   | \$505,008,775        | \$620,391,484        | \$115,382,709   | 22.85 <mark>%</mark> |  |
| Tax Assessor Collector certified a 98.79% Collection Rate |   |                      |                      |                 |                      |  |

# **Net Taxable Values**



**Provided by the El Paso Central Appraisal District** 





# **Residential – Single Family**





# **Residential – Multifamily**









## **Commercial** Real and Personal Property







## **Average Taxable Value** Single Family Home (in thousands)





# **Property Tax Relief # of Exemptions**





## Property Tax Relief \$38.3 million (Exemptions)





# **TIRZ Taxable Value Based on 2023 Certified Values**

| Taxable Value of all TIRZs & TRZ                       | \$ 1,387,383,497  |
|--------------------------------------------------------|-------------------|
| Taxable Value of the City of El Paso                   | \$ 47,554,601,089 |
|                                                        |                   |
| % of Taxable Value in TIRZs & TRZ                      | 2.92%             |
|                                                        |                   |
| TIRZ Limit (by Statue) - Percentage of Taxable Value   | 25%               |
| TIRZ Limit - Dollar Amount based on 2023 Taxable Value | \$ 11,888,650,272 |



#