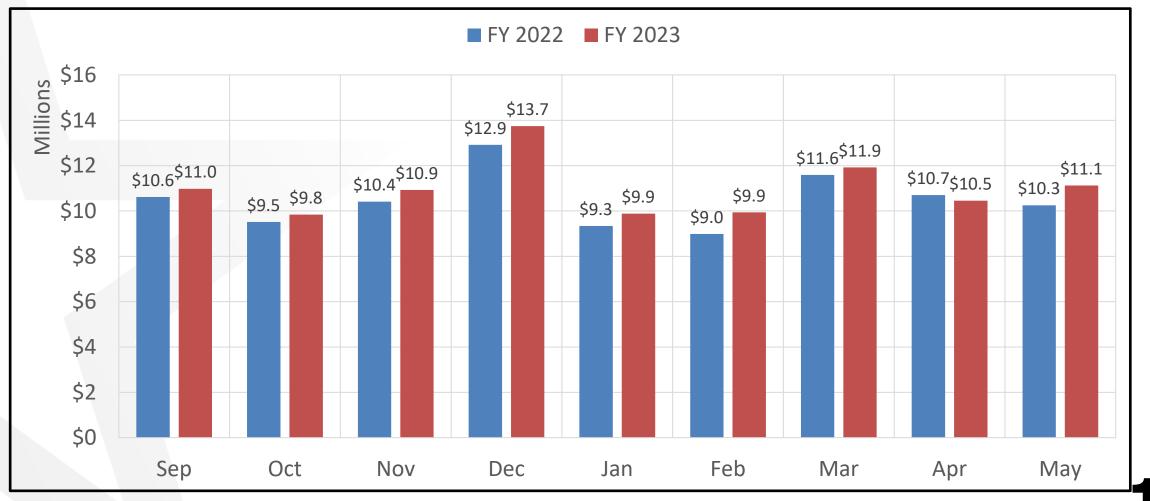

### BACKGROUND / DISCUSSION:

The Budget workshops were held July 10-11, 2023. The FY 2023 – 2024 Proposed Budget was filed with the City Clerk on Friday, July 14, 2023.

The FY 2023 Budget Resolution requires that within forty-five (45) working days after the close of each fiscal quarter the City Manager or designee shall provide a quarterly report to City Council regarding the status and year-end projection of the budget.

### PRIOR COUNCIL ACTION:

The second quarter presentation was presented to City Council on May 9, 2023.