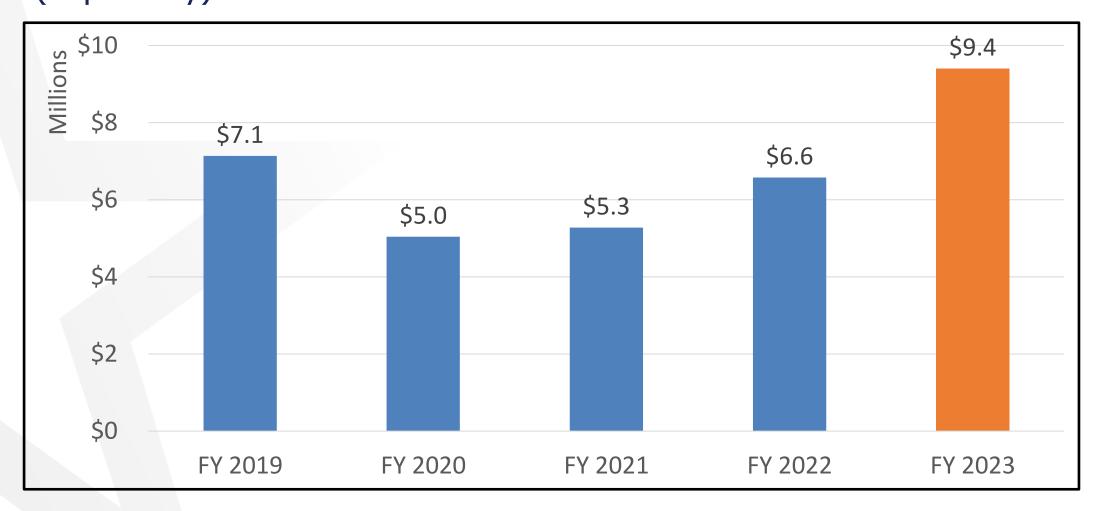

.2%      | 2,082,422     | 93.8%       |
| GRANT MATCH                 | 1,505,866     | 565,878       | 37.6%      | 661,847       | 70.1%       |
| OPERATING TRANSFERS OUT     | 29,436,877    | 23,819,564    | 80.9%      | 37,937,805    | 50.9%       |
| CAPITAL EXPENDITURES        | 1,587,965     | 427,934       | 26.9%      | 532,278       | 9.3%        |
| Total Expenditures          | \$513,551,688 | \$360,292,205 | 70.2%      | \$346,301,677 | 67.3%       |



#### **Utilities** (Sep – May)







# **Vehicle Maintenance**

EPA CITY OF EL PASO

(Sep – May)





#### **Unleaded Fuel** (Sep – May)



\$3.5 \$3.2 Millions \$2.9 \$3.0 \$2.5 \$2.3 \$2.0 \$2.0 \$2.0 \$1.5 \$1.0 \$0.5 \$0.0 FY 2019 FY 2020 FY 2021 FY 2022 FY 2023





#### **Information Technology Contracts** (Sep – May)







#### **Tuition Assistance Program** (Sep – May)





# **General Fund Revenue**



| Revenue (Category)     | FY 2023<br>Budget | FY 2023<br>Y/E Projected | FY 2024<br>Proposed |
|------------------------|-------------------|--------------------------|---------------------|
| Property Taxes         | \$251,280,449     | \$251,280,449            | \$256,303,145       |
| Sales Taxes            | 112,783,370       | 135,916,776              | 135,235,182         |
| Franchise Fees         | 56,616,885        | 65,154,148               | 64,058,628          |
| Charges For Services   | 35,571,824        | 36,538,121               | 40,214,493          |
| Fines And Forfeitures  | 7,097,584         | 7,628,344                | 7,087,584           |
| Licenses And Permits   | 12,944,114