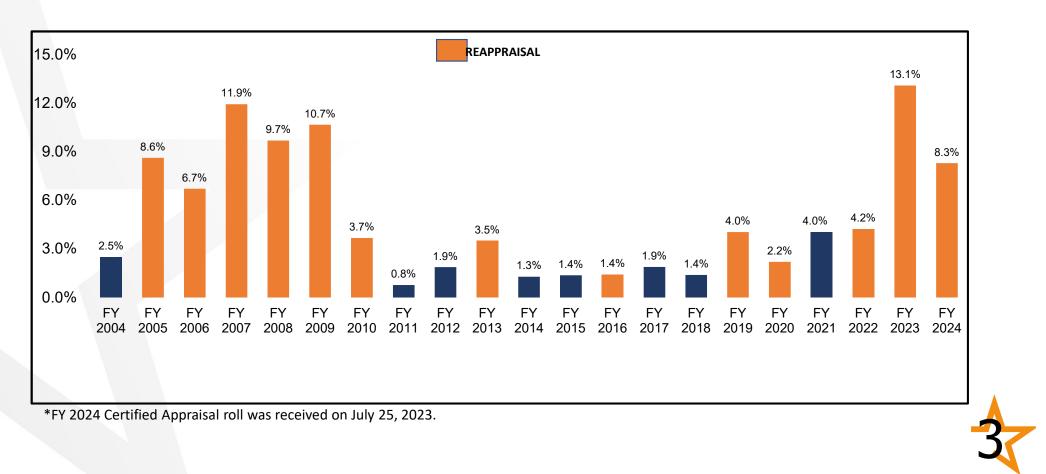

# **Total Taxable Values**

|                                                           |   | FY 2023<br>Certified | FY 2024<br>Certified | \$ Change       | % Change             |  |
|-----------------------------------------------------------|---|----------------------|----------------------|-----------------|----------------------|--|
| Appraised Property                                        |   | \$59,479,246,195     | \$65,385,944,418     | \$5,906,698,223 | 9.93%                |  |
| Homestead Cap                                             | - | \$3,775,571,508      | \$4,237,819,298      | \$462,247,790   | 12.24%               |  |
| Assessed Property                                         | = | \$55,703,674,687     | \$61,148,125,120     | \$5,444,450,433 | 9.77%                |  |
| Exemptions Amount                                         | - | \$11,796,996,664     | \$13,593,524,031     | \$1,796,527,367 | 15.23%               |  |
| Total Taxable<br>Property                                 | = | \$43,906,678,023     | \$47,554,601,089     | \$3,647,923,066 | 8.31%                |  |
|                                                           |   |                      |                      |                 |                      |  |
| Total New Taxable Value                                   |   | \$505,008,775        | \$620,391,484        | \$115,382,709   | 22.85 <mark>%</mark> |  |
| Tax Assessor Collector certified a 98.79% Collection Rate |   |                      |                      |                 |                      |  |