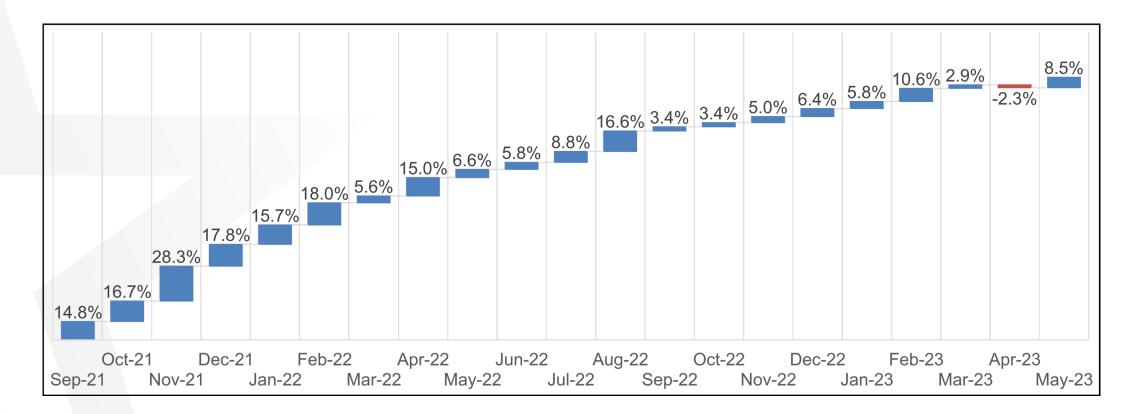

### BACKGROUND / DISCUSSION:

The Budget workshops were held July 10-11, 2023. The FY 2023 – 2024 Proposed Budget was filed with the City Clerk on Friday, July 14, 2023.

The FY 2023 Budget Resolution requires that within forty-five (45) working days after the close of each fiscal quarter the City Manager or designee shall provide a quarterly report to City Council regarding the status and year-end projection of the budget.

### PRIOR COUNCIL ACTION:

The second quarter presentation was presented to City Council on May 9, 2023.