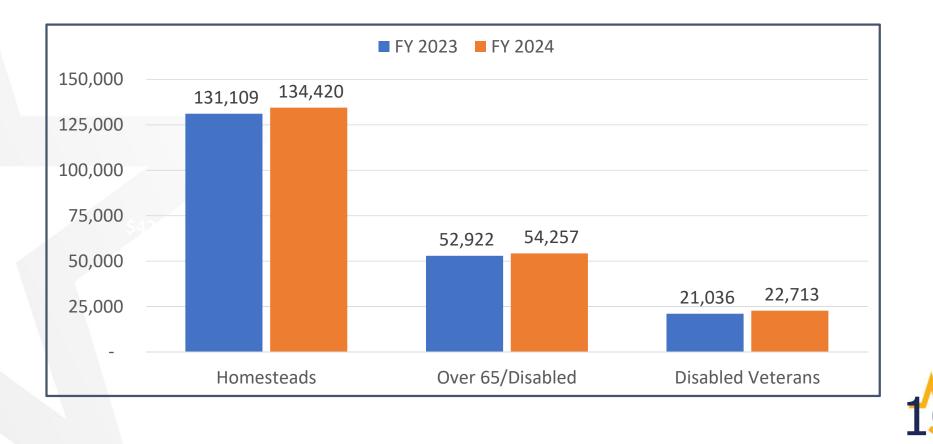

|   |                      |                      |                 |                      |  |
| Total New Taxable Value                                   |   | \$505,008,775        | \$620,391,484        | \$115,382,709   | 22.85 <mark>%</mark> |  |
| Tax Assessor Collector certified a 98.79% Collection Rate |   |                      |                      |                 |                      |  |

# **Net Taxable Values**



**Provided by the El Paso Central Appraisal District** 





# **Residential – Single Family**





# **Residential – Multifamily**









## **Commercial** Real and Personal Property







## **Average Taxable Value** Single Family Home (in thousands)





# **Property Tax Relief # of Exemptions**





## Property Tax Relief \$38.3 million (Exemptions)





# **TIRZ Taxable Value Based on 2023 Certified Values**

| Taxable Value of all TIRZs & TRZ                       | \$ 1,387,383,497  |
|--------------------------------------------------------|-------------------|
| Taxable Value of the City of El Paso                   | \$ 47,554,601,089 |
|                                                        |                   |
| % of Taxable Value in TIRZs & TRZ                      | 2.92%             |
|                                                        |                   |
| TIRZ Limit (by Statue) - Percentage of Taxable Value   | 25%               |
| TIRZ Limit - Dollar Amount based on 2023 Taxable Value | \$ 11,888,650,272 |



## **Property Tax Rate Comparison -**



FY 2023