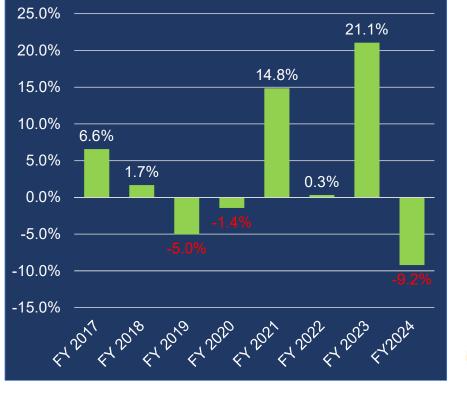

# **Total Taxable Values**

|                                                           |   | FY 2023<br>Certified | FY 2024<br>Certified | \$ Change       | % Change             |  |
|-----------------------------------------------------------|---|----------------------|----------------------|-----------------|----------------------|--|
| Appraised Property                                        |   | \$59,479,246,195     | \$65,385,944,418     | \$5,906,698,223 | 9.93%                |  |
| Homestead Cap                                             | - | \$3,775,571,508      | \$4,237,819,298      | \$462,247,790   | 12.24%               |  |
| Assessed Property                                         | = | \$55,703,674,687     | \$61,148,125,120     | \$5,444,450,433 | 9.77%                |  |
| Exemptions Amount                                         | - | \$11,796,996,664     | \$13,593,524,031     | \$1,796,527,367 | 15.23%               |  |
| Total Taxable<br>Property                                 | = | \$43,906,678,023     | \$47,554,601,089     | \$3,647,923,066 | 8.31%                |  |
|                                                           |   |                      |                      |                 |                      |  |
| Total New Taxable Value                                   |   | \$505,008,775        | \$620,391,484        | \$115,382,709   | 22.85 <mark>%</mark> |  |
| Tax Assessor Collector certified a 98.79% Collection Rate |   |                      |                      |                 |                      |  |