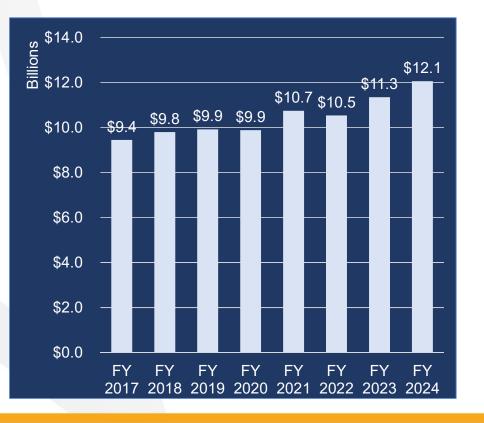

# **Total Taxable Values**

|                                                           |   | FY 2023<br>Certified | FY 2024<br>Certified | \$ Change       | % Change             |  |
|-----------------------------------------------------------|---|----------------------|----------------------|-----------------|----------------------|--|
| Appraised Property                                        |   | \$59,479,246,195     | \$65,385,944,418     | \$5,906,698,223 | 9.93%                |  |
| Homestead Cap                                             | - | \$3,775,571,508      | \$4,237,819,298      | \$462,247,790   | 12.24%               |  |
| Assessed Property                                         | = | \$55,703,674,687     | \$61,148,125,120     | \$5,444,450,433 | 9.77%                |  |
| Exemptions Amount                                         | - | \$11,796,996,664     | \$13,593,524,031     | \$1,796,527,367 | 15.23%               |  |
| Total Taxable<br>Property                                 | = | \$43,906,678,023     | \$47,554,601,089     | \$3,647,923,066 | 8.31%                |  |
|                                                           |   |                      |                      |                 |                      |  |
| Total New Taxable Value                                   |   | \$505,008,775        | \$620,391,484        | \$115,382,709   | 22.85 <mark>%</mark> |  |
| Tax Assessor Collector certified a 98.79% Collection Rate |   |                      |                      |                 |                      |  |