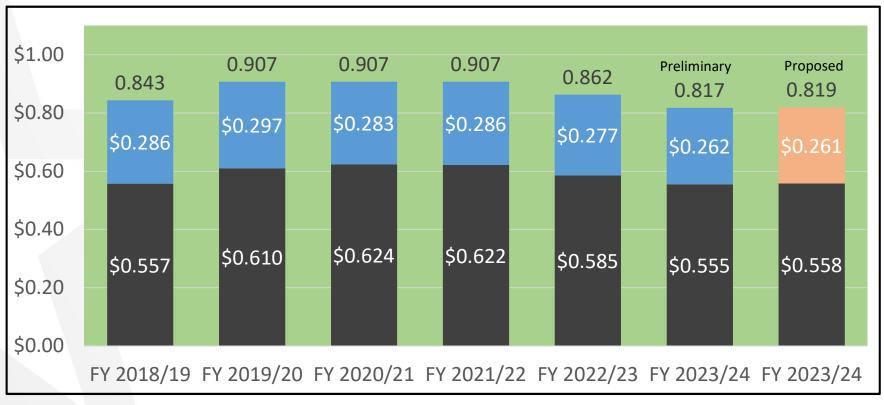

## **Property Tax Rate Comparison -**

FY 2023/24 No-New-Revenue Rate (cents per \$100 valuation)

\* FY 2023/24 Proposed Tax Rate is based on Certified Valuations provided by the Central Appraisal District

## Property Tax Rate Comparison -

FY 2023/24 No-New-Revenue Rate (cents per \$100 valuation)

|                       | FY 2023 Adopted<br>Tax Rate | FY 2024 Proposed<br>Tax Rate | Variance   |
|-----------------------|-----------------------------|------------------------------|------------|
| Operating/Maintenance | 0.585269                    | 0.557785                     | (0.027484) |
| Debt Service          | 0.277129                    | 0.261021                     | (0.016108) |
| Total                 | 0.862398                    | 0.818806                     | (0.043592) |

\* FY 2023/24 Proposed Tax Rate is based on Certified Valuations provided by the Central Appraisal District