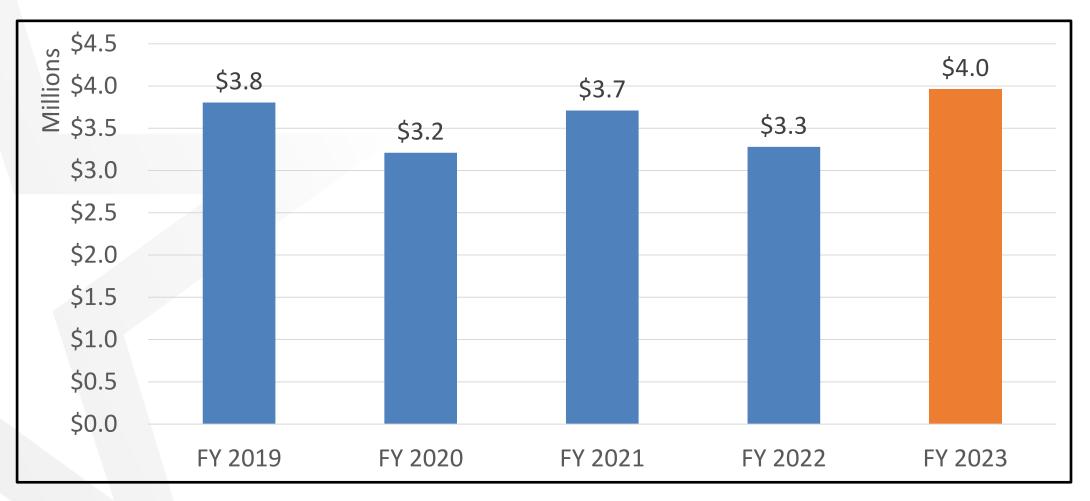

91,932     | 45.0%      | 3,427,355     | 61.9%       |
| COMMUNITY SERVICE PROJECTS  | 146,750       | 29,214        | 19.9%      | 89,366        | 36.0%       |
| OTHER NON-OPERATING         | 1,619,797     | 1,120,202     | 69.2%      | 2,082,422     | 93.8%       |
| GRANT MATCH                 | 1,505,866     | 565,878       | 37.6%      | 661,847       | 70.1%       |
| OPERATING TRANSFERS OUT     | 29,436,877    | 23,819,564    | 80.9%      | 37,937,805    | 50.9%       |
| CAPITAL EXPENDITURES        | 1,587,965     | 427,934       | 26.9%      | 532,278       | 9.3%        |
| Total Expenditures          | \$513,551,688 | \$360,292,205 | 70.2%      | \$346,301,677 | 67.3%       |



#### **Utilities** (Sep – May)







# **Vehicle Maintenance**

EPA CITY OF EL PASO

(Sep – May)





#### **Unleaded Fuel** (Sep – May)



\$3.5 \$3.2 Millions \$2.9 \$3.0 \$2.5 \$2.3 \$2.0 \$2.0 \$2.0 \$1.5 \$1.0 \$0.5 \$0.0 FY 2019 FY 2020 FY 2021 FY 2022 FY 2023





#### **Information Technology Contracts** (Sep – May)







#### **Tuition Assistance Program** (Sep – May)





# **General Fund Revenue**



| Revenue (Category)     | FY 2023<br>Budget | FY 2023<br>Y/E Projected | FY 2024<br>Proposed |
|------------------------|-------------------|--------------------------|---------------------|
| Property Taxes         | \$251,280,449     | \$251,280,449            | \$256,303,145       |
| Sales Taxes            | 112,783,370       | 135,916,776              | 135,235,182         |
| Franchise Fees         | 56,616,885        | 65,154,148               | 64,058,628          |
|