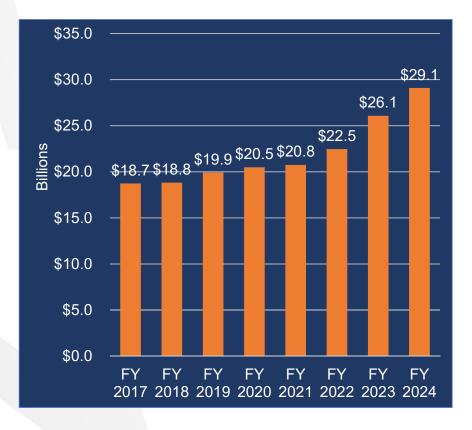

# **Total Taxable Values**

|                                                           |   | FY 2023<br>Certified | FY 2024<br>Certified | \$ Change       | % Change             |  |
|-----------------------------------------------------------|---|----------------------|----------------------|-----------------|----------------------|--|
| Appraised Property                                        |   | \$59,479,246,195     | \$65,385,944,418     | \$5,906,698,223 | 9.93%                |  |
| Homestead Cap                                             | - | \$3,775,571,508      | \$4,237,819,298      | \$462,247,790   | 12.24%               |  |
| Assessed Property                                         | = | \$55,703,674,687     | \$61,148,125,120     | \$5,444,450,433 | 9.77%                |  |
| Exemptions Amount                                         | - | \$11,796,996,664     | \$13,593,524,031     | \$1,796,527,367 | 15.23%               |  |
| Total Taxable<br>Property                                 | = | \$43,906,678,023     | \$47,554,601,089     | \$3,647,923,066 | 8.31%                |  |
|                                                           |   |                      |                      |                 |                      |  |
| Total New Taxable Value                                   |   | \$505,008,775        | \$620,391,484        | \$115,382,709   | 22.85 <mark>%</mark> |  |
| Tax Assessor Collector certified a 98.79% Collection Rate |   |                      |                      |                 |                      |  |