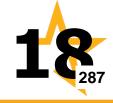

## **Property Tax Rate Comparison -**

FY 2023/24 No-New-Revenue Rate (cents per \$100 valuation)

\* FY 2023/24 Proposed Tax Rate is based on Certified Valuations provided by the Central Appraisal District

## Property Tax Rate Comparison -

FY 2023/24 No-New-Revenue Rate (cents per \$100 valuation)

|                       | FY 2023 Adopted<br>Tax Rate | FY 2024 Proposed<br>Tax Rate | Variance   |
|-----------------------|-----------------------------|------------------------------|------------|
| Operating/Maintenance | 0.585269                    | 0.557785                     | (0.027484) |
| Debt Service          | 0.277129                    | 0.261021                     | (0.016108) |
| Total                 | 0.862398                    | 0.818806                     | (0.043592) |