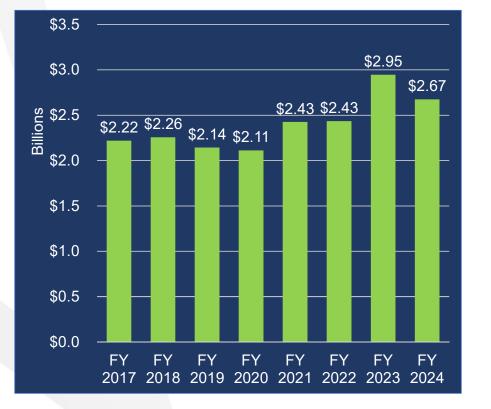

# **Total Taxable Values**

|                                                           |   | FY 2023<br>Certified | FY 2024<br>Certified | \$ Change       | % Change             |  |
|-----------------------------------------------------------|---|----------------------|----------------------|-----------------|----------------------|--|
| Appraised Property                                        |   | \$59,479,246,195     | \$65,385,944,418     | \$5,906,698,223 | 9.93%                |  |
| Homestead Cap                                             | - | \$3,775,571,508      | \$4,237,819,298      | \$462,247,790   | 12.24%               |  |
| Assessed Property                                         | = | \$55,703,674,687     | \$61,148,125,120     | \$5,444,450,433 | 9.77%                |  |
| Exemptions Amount                                         | - | \$11,796,996,664     | \$13,593,524,031     | \$1,796,527,367 | 15.23%               |  |
| Total Taxable<br>Property                                 | = | \$43,906,678,023     | \$47,554,601,089     | \$3,647,923,066 | 8.31%                |  |
|                                                           |   |                      |                      |                 |                      |  |
| Total New Taxable Value                                   |   | \$505,008,775        | \$620,391,484        | \$115,382,709   | 22.85 <mark>%</mark> |  |
| Tax Assessor Collector certified a 98.79% Collection Rate |   |                      |                      |                 |                      |  |