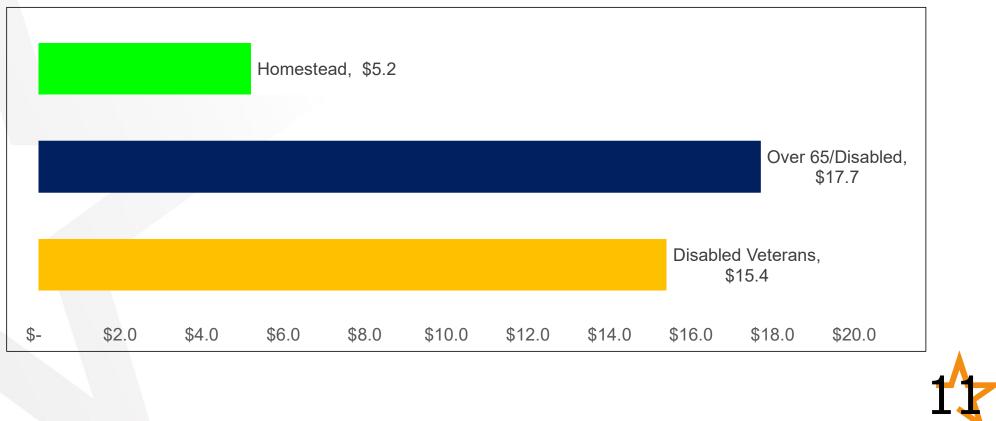

|   |                      |                      |                 |                      |  |
| Total New Taxable Value                                   |   | \$505,008,775        | \$620,391,484        | \$115,382,709   | 22.85 <mark>%</mark> |  |
| Tax Assessor Collector certified a 98.79% Collection Rate |   |                      |                      |                 |                      |  |

# **Net Taxable Values**



**Provided by the El Paso Central Appraisal District** 





# **Residential – Single Family**





# **Residential – Multifamily**









## **Commercial** Real and Personal Property







## **Average Taxable Value** Single Family Home (in thousands)





# **Property Tax Relief # of Exemptions**





## Property Tax Relief \$38.3 million (Exemptions)





# **TIRZ Taxable Value Based on 2023 Certified Values**

| Taxable Value of all TIRZs & TRZ                       | \$ 1,387,383,497  |
|--------------------------------------------------------|-------------------|
| Taxable Value of the City of El Paso                   | \$ 47,554,601,089 |
|                                                        |                   |
| % of Taxable Value in TIRZs & TRZ                      | 2.92%             |
|                                                        |                   |
| TIRZ Limit (by Statue) - Percentage of Taxable Value   | 25%               |
| TIRZ Limit - Dollar Amount based on 2023 Taxable Value | \$ 11,888,650,272 |



## **Property Tax Rate Comparison -**



FY 2023/24 No-New-Revenue Rate (cents per \$100 valuation)



\