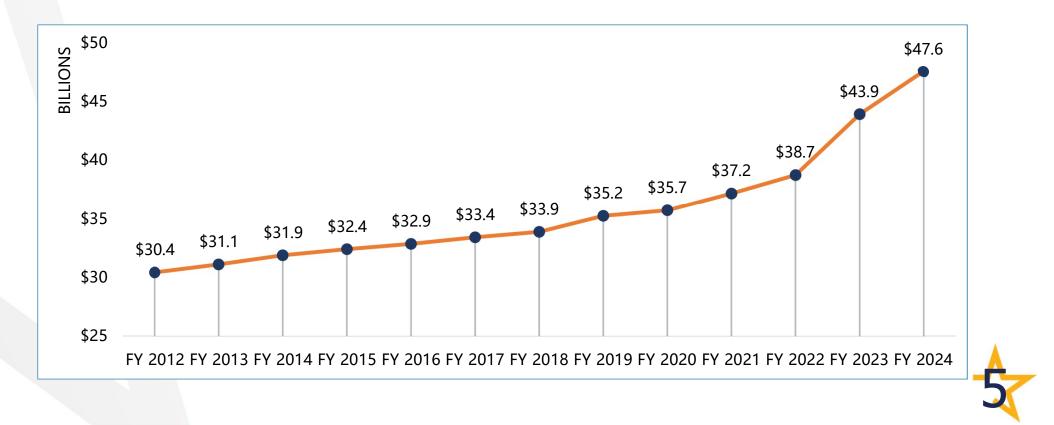

# **Total Taxable Values**

|                                                           |   | FY 2023<br>Certified | FY 2024<br>Certified | \$ Change       | % Change             |  |
|-----------------------------------------------------------|---|----------------------|----------------------|-----------------|----------------------|--|
| Appraised Property                                        |   | \$59,479,246,195     | \$65,385,944,418     | \$5,906,698,223 | 9.93%                |  |
| Homestead Cap                                             | - | \$3,775,571,508      | \$4,237,819,298      | \$462,247,790   | 12.24%               |  |
| Assessed Property                                         | = | \$55,703,674,687     | \$61,148,125,120     | \$5,444,450,433 | 9.77%                |  |
| Exemptions Amount                                         | - | \$11,796,996,664     | \$13,593,524,031     | \$1,796,527,367 | 15.23%               |  |
| Total Taxable<br>Property                                 | = | \$43,906,678,023     | \$47,554,601,089     | \$3,647,923,066 | 8.31%                |  |
|                                                           |   |                      |                      |                 |                      |  |
| Total New Taxable Value                                   |   | \$505,008,775        | \$620,391,484        | \$115,382,709   | 22.85 <mark>%</mark> |  |
| Tax Assessor Collector certified a 98.79% Collection Rate |   |                      |                      |                 |                      |  |