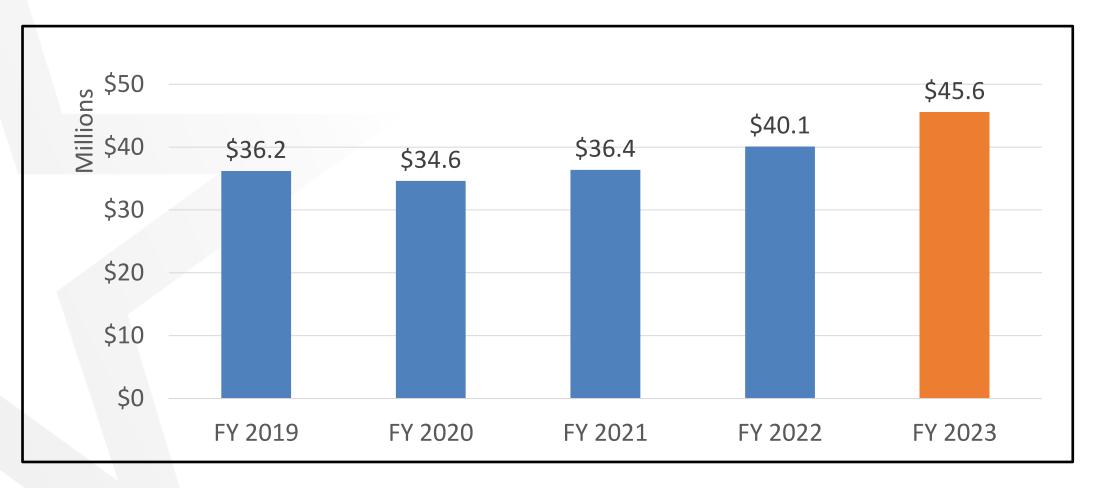

| 33,287.29     | 25,385.49     | -7,901.80   |
| Transportation and Warehousing                                              | 16,622.21     | 20,230.93     | 3,608.72    |
| Educational Services                                                        | 7,596.49      | 10,688.77     | 3,092.28    |
| Mining, Quarrying, and Oil and Gas Extraction                               | 1,117.16      | 1,044.75      | -72.41      |
| Agriculture, Forestry, Fishing and Hunting                                  | 155.39        | 122.07        | -33.32      |
| Total                                                                       | 10,797,156.42 | 10,444,196.13 | -352,960.29 |

Anr

Anr

### City Sales Tax Collections April 2023







### Franchise Fees Through 3<sup>rd</sup> Qtr. (Sept – May)







# Licenses and Permits Through 3<sup>rd</sup> Qtr. (Sep – May)







# Bridges Transfer to General Fund Through 3<sup>rd</sup> Qtr. (Sep – May)







# General Fund Expenditures Through 3<sup>rd</sup> Qtr. (Strategic Goal)

| Expenses (Strategic Goal)      | FY 2023<br>Budget | FY 2023<br>Actuals | FY 2023<br>% Expended | FY 2022<br>Actuals | FY 2022<br>% Collected |
|--------------------------------|-------------------|--------------------|-----------------------|--------------------|------------------------|
|                                |                   | (As of May)        |                       | (As of May)        | of Total Actual        |
| Economic Development           | \$3,201,468       | \$2,402,422        | 75.0%                 | \$1,197,079        | 58%