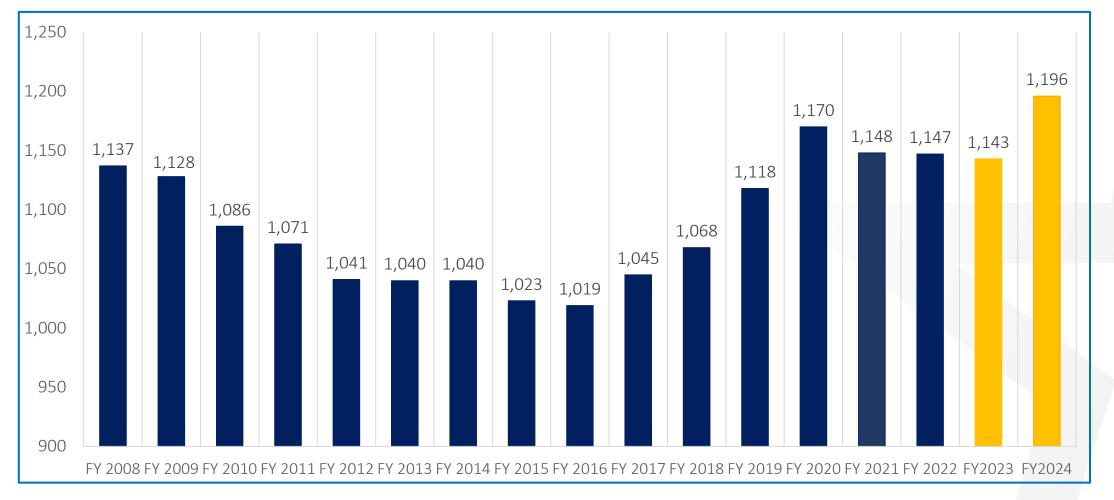

---|---------|---------|---------|---------|
| FY Start (Filled)         | 1170    | 1148    | 1147    | 1143    | 1196    | 1248    | 1300    | 1351    | 1402    | 1452    | 1502    | 1551    |
| Less Attrition            | -52     | -68     | -60     | -52     | -53     | -53     | -54     | -54     | -55     | -55     | -56     | -57     |
| New Officers / Reinstated | 30      | 67      | 56      | 105     | 105     | 105     | 105     | 105     | 105     | 105     | 105     | 105     |
| Net Growth                | -22     | -1      | -4      | 53      | 52      | 52      | 51      | 51      | 50      | 50      | 49      | 48      |
| FY Ending (Filled)        | 1148    | 1147    | 1143    | 1196    | 1248    | 1300    | 1351    | 1402    | 1452    | 1502    | 1551    | 1599    |







Net 30 plan started in FY 2016 – net increase of 300 officers in 10 years. FY 2024 includes funding to stay on this plan.





|                            |                                     | FY 2023 | FY 2024 |
|----------------------------|-------------------------------------|---------|---------|
|                            | FY Start (Filled)                   | 933     | 963     |
| FY 2023 – 977 FTEs         | Less Attrition                      | -49     | -45     |
| 54 vacancies               | Reinstatements                      |         |         |
| FY 2024 – 988 FTEs         | New Firefighters                    | 79      | 70      |
| 55 vacancies               | Class 103 (SAFER) (9/11/23-3/31/24) |         | 35      |
| SAFER Grant – 21 of the 31 | Class 104 (Jan '2