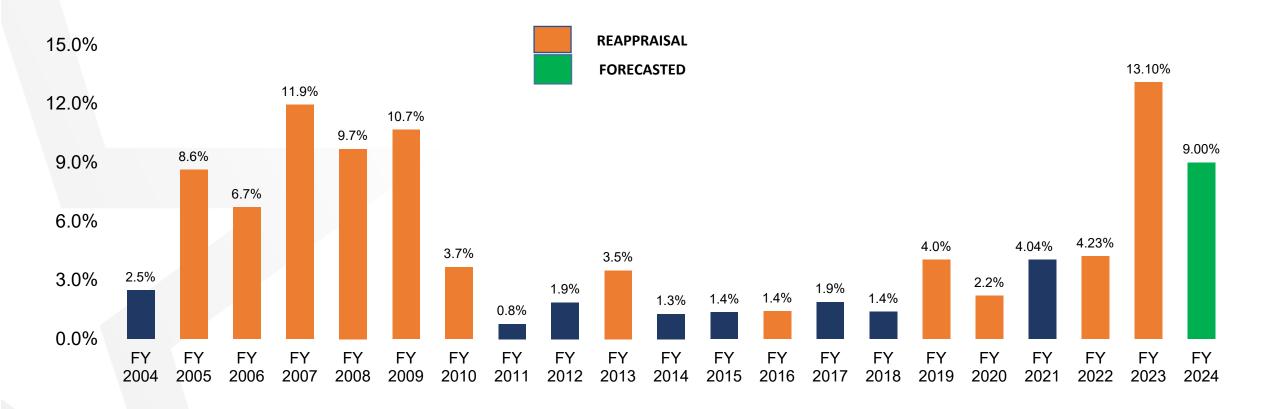

505  | 5,999,799                                              | 18%     |
| TOTAL REVENUES             | 476,230,863 | 512,751,272 | 559,726,956 | 46,975,685                                             | 9%      |

- Property taxes assumes 9% increase in taxable values and reduction of 4.4 cents to the O&M rate
- Sales taxes assumes 20% increase from the adopted budget. Current year is up 4.3% through first eight months
- Franchise fees to align with EPWater and El Paso Electric actuals reflects an increase of 13%
- Charges for Services and Fines and Forfeitures align with actuals
- Licenses and Permits reduction due to decline in residential permits
- Operating transfers in Includes the PF3 use of fund balance of \$5M and the modification of TIRZ10A



#### **Taxable Assessed Values**





\*FY 2024 is estimated based on preliminary taxable values. Certified appraisal roll will be received July 25, 2023.



### **City & State Property Tax Exemptions**



76



#### **Property Tax Rate**



**Debt Service** 1.2 **General Fund** 1 0.907 0.907 0.907 0.862 0.843 0.817 0.803 0.8 0.760 0.730 0.720 0.283 0.286 0.297 0.697 0.697 0.700 0.678 0.277 0.672 0.671 0.658 0.658 0.286 0.654 0.262 0.633 0.633 0.280 0.178 0.274 0.6 0.172 0.252 0.188 0.239 0.191 0.218 0.233 0.216 0.229 0.225 0.204 0.211 0.4 0.624 0.622 0.610 0.585 0.557 0.555 0.542 0.525 0.523 0.508 0.481 0.478 0.486 0.453 0.461 0.442 0.446 0.429 0.429 0.422 0.428 0.2 0 FY2005 FY2009 FY2010 FY2011 FY2012 FY2013 FY2014 FY2015 FY2016 FY2017 FY2018 FY2019 FY2020 FY2021 FY2022 FY2023 FY2024 FY2004 FY2006 FY2007 FY2008

\*FY 2024