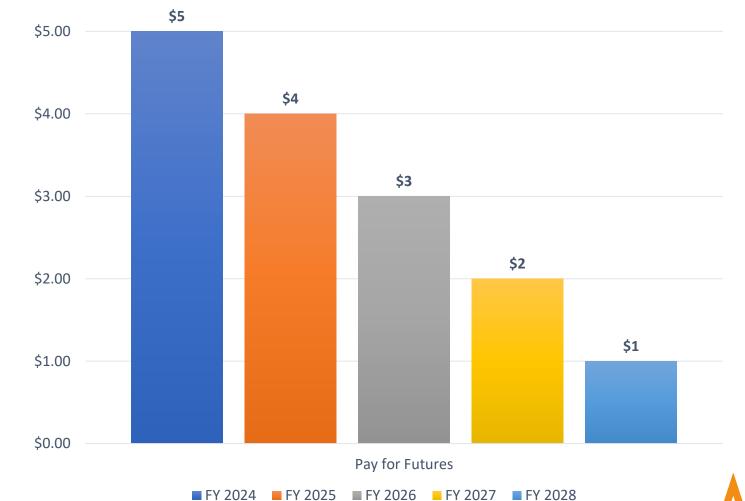

|               |
| (Unassigned/Committed)     |              | 18           | 9            | 21           | 22           | 21           | 17           | 23           | 38           | 59           | 90            | 92            |

Restricted (cash reserve) - includes amounts that can be spent only for the specific purposes stipulated by the City Charter

Unassigned - the residual classification for the government's general fund and includes all spendable amounts not contained in the other classifications.

Committed - includes amounts that can be used only for the specific purposes determined by a formal action of City Council (stabilization funds)

Current # operating days is based on FY 2024 Preliminary Budget



EPA TXX

Pay for Futures Fund 5 Year Plan (millions) \$6.00







Multi-year Financial Outlook FY 2023/24 & FY 2024/25

|                                  | FY 2023     | FY 2024     | FY 2025     |            |         |
|----------------------------------|-------------|-------------|-------------|------------|---------|
| REVENUE BY SOURCE                | Adopted     | Preliminary | MYFO        | Variance   | Percent |
| PROPERTY TAXES                   | 251,280,449 | 256,303,145 | 263,113,009 | 6,809,864  | 3%      |
| SALES TAXES                      | 112,783,370 | 135,235,182 | 139,143,478 | 3,908,297  | 3%      |
| FRANCHISE FEES                   | 56,616,885  | 64,058,628  | 65,952,201  | 1,893,573  | 3%      |
| CHARGES FOR SERVICES             | 30,250,649  | 34,893,318  | 35,411,429  | 518,111    | 1%      |
| FINES AND FORFEITURES