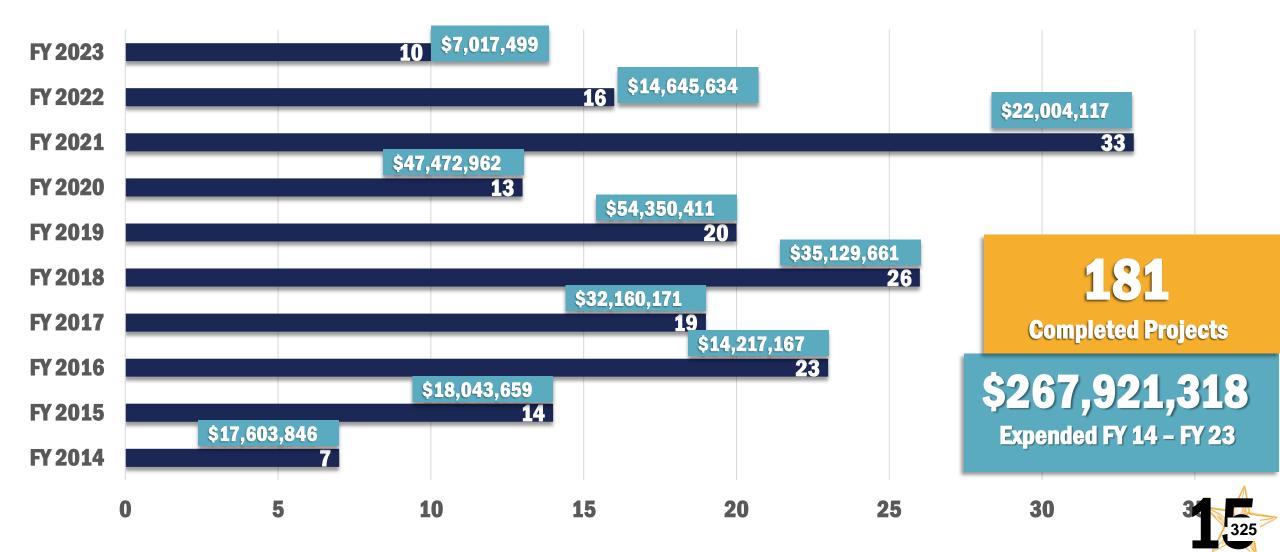

ark and Dick Shinaut
     Skate Park and Joey Barraza and Vino Memorial Park
     Began process for two Master
    - Plans Mary Frances Keisling Park and Memorial Park
  - > Over 350,000 visitors throughout WinterFest season
  - > Over 300 Live Active EP events
  - Record-breaking participants for Mini Sports

- Completing and opening the Penguin Oasis in 2023
- Opened new restrooms and dedicated nursing station
- Hosting the Chihuahuan Desert Education Conference
- > First baby giraffe ever born in El Paso
- > Mexican Wolf cross fostering program
- Komodo Dragon on display in temporary exhibit
- Attendance and earned revenue up for the year

#### **KEY ACCOMPLISHMENTS** Transformative Results Since 2015







### **Key Accomplishments** Projects Completed / Expenditures Per Fiscal Year











VALL

|=







#### **E.L. WILLIAMS PARK CANOPIES – NIP V**





#### SYLVIA CARREON RECREATION CENTER ADA BRIDGE RAMP

IMPROVEM

CAPITAL





# FY23 KEY ACCOMPLISHMENTS

GOAL 1 (ECONOMIC DEVELOPMENT) GOAL 3 (VISUAL IMAGE)

VIBRANT REGIONAL ECONOMY



- New flights to Long Beach and Orlando
- Passenger Traffic up 18.3% over 2022
- Innovation Factory, phase I of the BBB grant for advanced manufacturing opened and fully occupied
- Five-year \$276 million Capital Improvement Program approved
- Most advanced drone safety/security detection system in the US
- Total of \$49M grants awarded for airfield and terminal improvements
- Energy efficient airfield lighting runway 8R 26L, taxiways U, J, K

- 6,600+ overtime hours funded (for U.S.
   Customs and Border Protection) to reduce or s