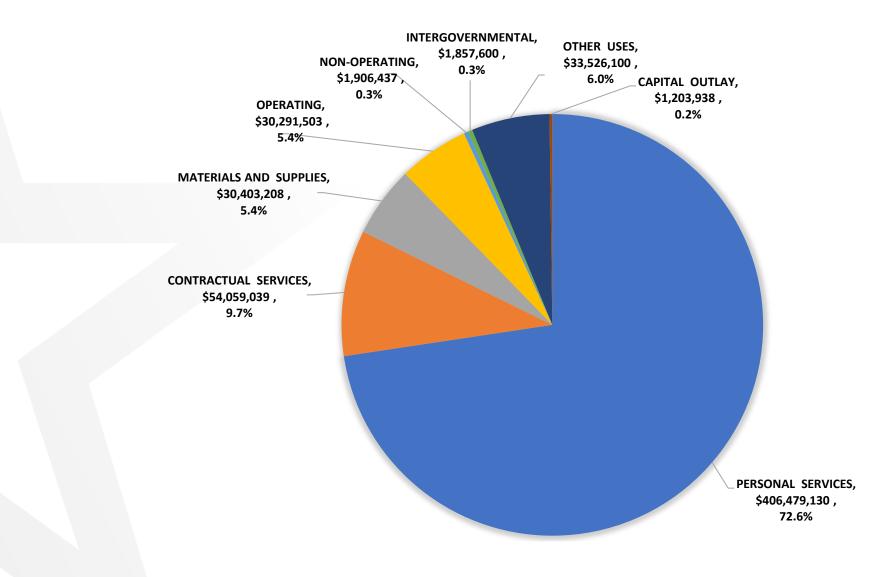

ty
  - d. Increasing traffic safety initiatives to include new traffic signal intersections



### **Budget Development Approach**



- 4) Continuing our commitment to providing *exceptional recreational and cultural opportunities* through investments in new amenities, for example:
  - a. La Nube (Children's Museum)
  - b. Mexican American Cultural Center
  - c. Penguin exhibit at the Zoo
- 5) Finally, invests in the *retention and recruitment* of our workforce,
  - a. By raising the entry wage from \$12.11 to \$13.11 an hour by February/March 2024
  - b. Increasing funding for the tuition assistance program
  - c. No healthcare cost increases passed on to civilian employees for the fifth year



## FY 2023/24 General Fund by Strategic Goal







## FY 2023/24 General Fund by Category







## FY 2023/24 General Fund Revenue by Category









FY 2024 Preliminary <u>General Fund</u> Budget By Department

|                                   | FY 2023     | FY 2024     |            |
|-----------------------------------|-------------|-------------|------------|
| Departments                       | Adopted     | Preliminary | Variance   |
| CAPITAL IMPROVEMENT DEPARTMENT    | 6,872,182   | 7,611,562   | 739,380    |
| CITY ATTORNEY                     | 4,917,866   | 6,089,120   | 1,171,253  |
| CITY CLERK                        | 1,315,254   | 922,507     | (392,748)  |
| CITY MANAGER                      | 3,089,473   | 3,220,658   | 131,186    |
| COMMUNITY AND HUMAN DEVELOPMENT   | 1,462,977   | 2,037,178   | 574,200    |
| ECONOMIC DEVELOPMENT              | 3,201,46