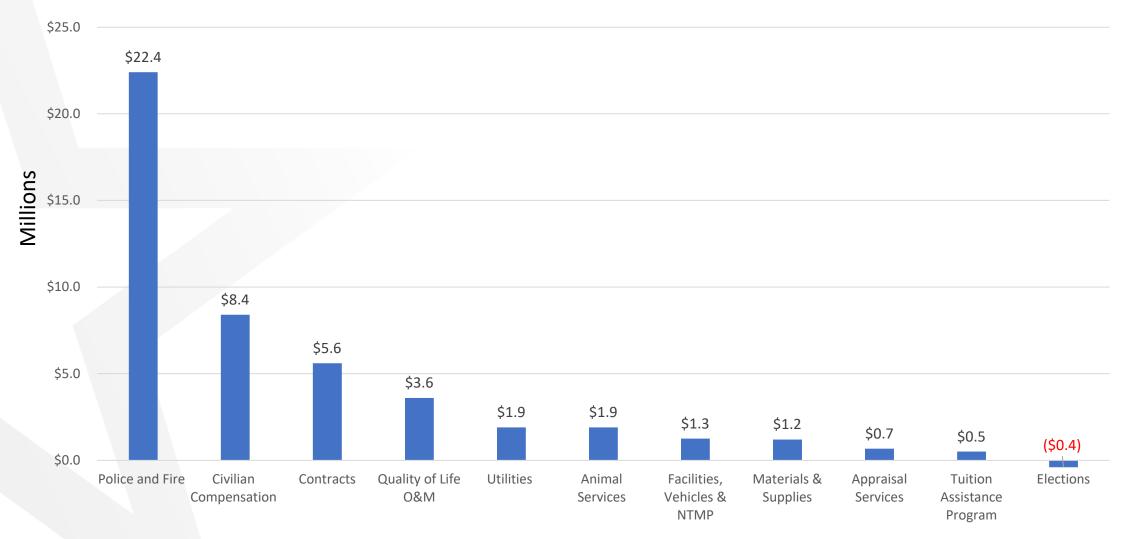

## <u>AGENDA</u>

1. For discussion and action: FY 2023 - 2024 Budget as presented by the Interim City Manager. Discussion and action may include, but not limited to operating, capital and debt budgets and all possible funding sources.

### AGENDA LANGUAGE:

*This is the language that will be posted to the agenda. Please use ARIAL 11 Font.* 

For discussion and action: FY 2023 - 2024 Budget as presented by the Interim City Manager. Discussion and action may include, but not limited to operating, capital and debt budgets and all possible funding sources.

## SUBGOAL: N/A

**<u>SUBJECT</u>**: For discussion and action: FY 2023 – 2024 Budget as presented by the Interim City Manager. Discussion and action may include, but not limited to operating, capital and debt budgets and all possible funding sources.