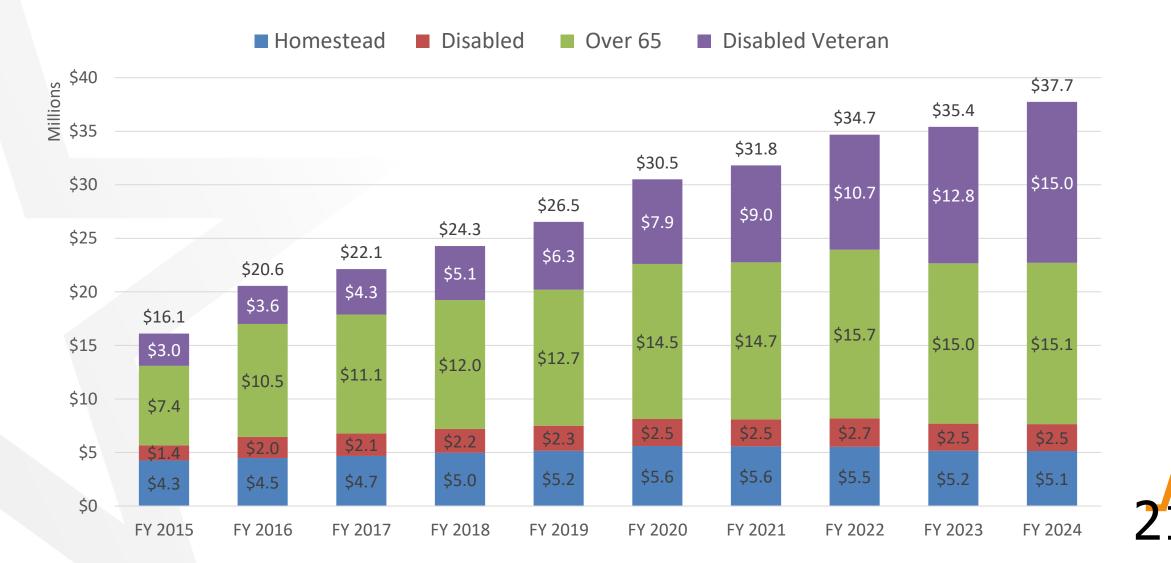

| 9%      |

- Property taxes assumes 9% increase in taxable values and reduction of 4.4 cents to the O&M rate
- Sales taxes assumes 20% increase from the adopted budget. Current year is up 4.3% through first eight months
- Franchise fees to align with EPWater and El Paso Electric actuals reflects an increase of 13%
- Charges for Services and Fines and Forfeitures align with actuals
- Licenses and Permits reduction due to decline in residential permits
- Operating transfers in Includes the PF3 use of fund balance of \$5M and the modification of TIRZ10A



#### **Taxable Assessed Values**





\*FY 2024 is estimated based on preliminary taxable values. Certified appraisal roll will be received July 25, 2023.



### **City & State Property Tax Exemptions**



76



#### **Property Tax Rate**



**Debt Service** 1.2 **General Fund** 1 0.907 0.907 0.907 0.862 0.843 0.817 0.803 0.8 0.760 0.730 0.720 0.283 0.286 0.297 0.697 0.697 0.700 0.678 0.277 0.672 0.671 0.658 0.658 0.286 0.654 0.262 0.633 0.633 0.280 0.178 0.274 0.6 0.172 0.252 0.188 0.239 0.191 0.218 0.233 0.216 0.229 0.225 0.204 0.211 0.4 0.624 0.622 0.610 0.585 0.557 0.555 0.542 0.525 0.523 0.508 0.481 0.478 0.486 0.453 0.461 0.442 0.446 0.429 0.429 0.422 0.428 0.2 0 FY2005 FY2009 FY2010 FY2011 FY2012 FY2013 FY2014 FY2015 FY2016 FY2017 FY2018 FY2019 FY2020 FY2021 FY2022 FY2023 FY2024 FY2004 FY2006 FY2007 FY2008

\*FY 2024 property tax rate:

1.4

- 1) estimated based on preliminary taxable values
- 2) debt service rate is well below maximum 40 cents per the policy



### **Projected TRZ & TIRZ