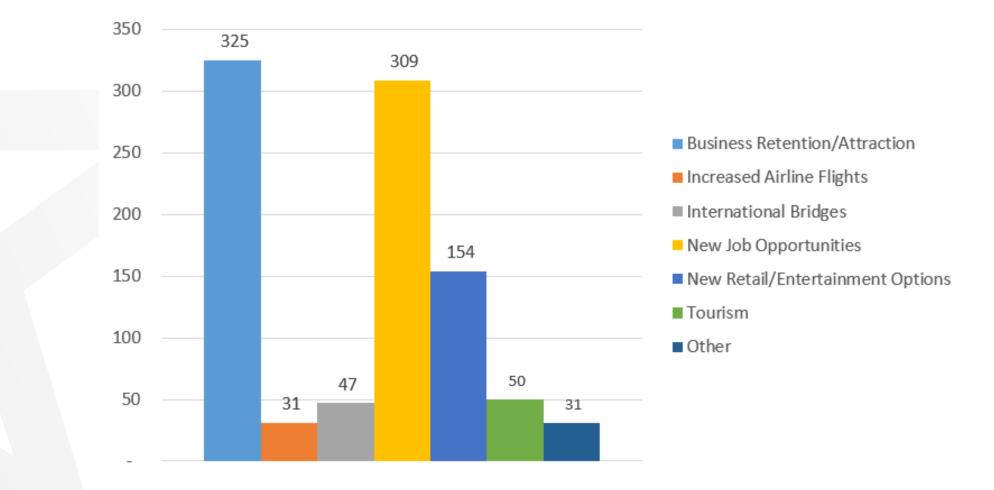

| 4,517,398   |
| SUN METRO                         | 93,165,450    | 111,027,161   | 17,861,711  |
| ТАХ                               | 2,324,297     | 2,614,462     | 290,165     |
| 200                               | 8,961,722     | 10,164,733    | 1,203,011   |
| Total Expenditures                | 1,171,086,079 | 1,303,580,025 | 132,493,947 |



### **Property Tax Rate Comparison -**FY 2023/24 No-New-Revenue Rate (cents per \$100 valuation)



13 68

\* FY 2023/24 Tax Rate is based on preliminary reports provided by the Central Appraisal District



### What is your top priority?





### 6,230 Responses



If you selected Quality of Life, what is your focus?





If you selected Public Safety, what is your focus?







If you selected Economic Development, what is your focus?







# FY 2023/24 Preliminary General Fund Revenue

- Revenue by category
- Property tax information
- Sales tax information
- Major Variance FY 2024 vs FY 2025

# **Preliminary General Fund Revenue**



|                            | FY 2022     | FY 2023     | FY 2024     | FY 2023 Adopted<br>Over/(Under) FY 2024<br>Preliminary |         |
|----------------------------|-------------|-------------|-------------|--------------------------------------------------------|---------|
|                            | Adopted     | Adopted     | Preliminary | Variance                                               | Percent |
| PROPERTY TAXES             | 235,929,354 | 251,280,449 | 256,303,145 | 5,022,696                                              | 2%      |
| SALES TAXES                | 105,