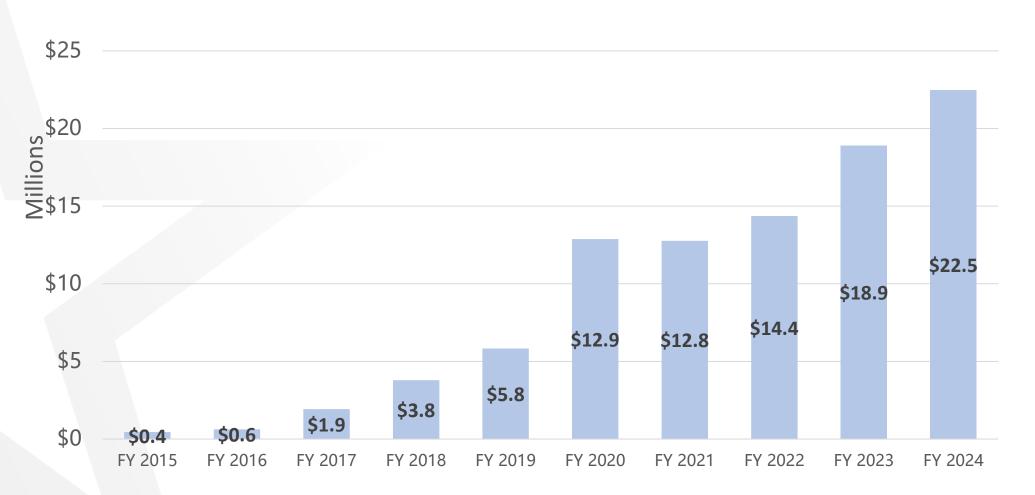

for Passport Program at Armijo Library

Museums and Cultural Affairs – La Nube (Children's' Museum) capital and repair and maintenance funding and HOT programming

Zoo – Increase in operating expenditures for the new Penguin Exhibit and security contracts



# FY 2023/24 Budget Highlights – Quality of Life

- \$3.6M increase for Quality of Life services and operating costs for new bond projects
  - Penguins Exhibit Fall of 2023
  - Mexican American Cultural Center (MACC) January/February 2024
  - La Nube (Children's Museum) Summer of 2024
- \$400K for sports court maintenance and park amenities
- \$355K for maintenance in parkland dedication parks
- \$280K for Phase II of the automated irrigation project
- \$1.3M for park amenities



#### Quality of Life Investments Cumulative increase







#### FY 2024 Preliminary General Fund Budget High Performing Government

| BUDGET BY VISION BLOCK        |        |                                   | FY 2021<br>Actual | FY 2022<br>Actual | FY 2023<br>Adopted | FY 2024<br>Preliminary | Variance  |
|-------------------------------|--------|-----------------------------------|-------------------|-------------------|--------------------|------------------------|-----------|
|                               | Goal 5 | INFORMATION TECHNOLOGY            | 22,464,034        | 21,082,373        | 22,916,444         | 24,676,524             | 1,760,079 |
|                               |        | COMMUNICATIONS TOTAL              | 22,464,034        | 21,082,373        | 22,916,444         | 24,676,524             | 1,760,079 |
|