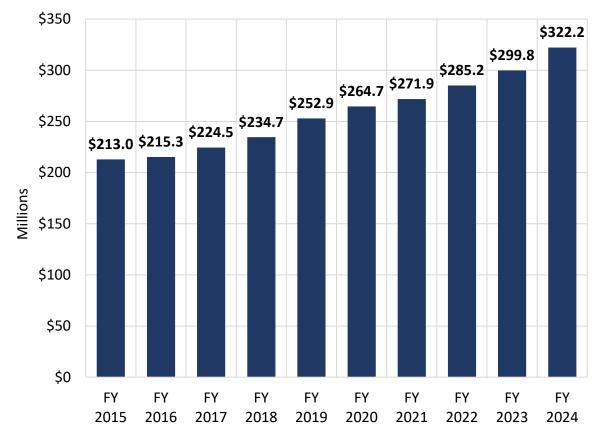

68,872,464  |   |

\* Includes an internal operating transfer: Sun Metro \$8.5M, ESD \$43.2M

Variance Highlights

Fire – Increase is due to full allocation of the SAFER grant

Municipal Court – Transfer of a portion of the security contract to the General Fund Police – Decrease in Texas Anti-Gang Center grant for building expansion no longer anticipated in FY24 Streets & Maintenance – Transfer of the Median Maintenance, Graffiti & Street Sweeping to Environmental Services

Sun Metro – Increase in capital, maintenance and transfer of salaries from ARPA Animal Services – Increase in staffing compensation, pet food, part-time veterinarians Environmental Services – Increase for landfill cell construction and transfer from Streets Public Health – Reduction in federal grant appropriations







Police and Fire Annual Budgets

#### Staffing

- Since the summer of 2015 (FY 2016) the Police and Fire budgets have increased by \$106.9 million
- Police staffing plan to add a net increase of 300 Officers began in FY 2016
- Additional investments include the Crisis Intervention Team, an increase in 911 Communicators and additional firefighters for Station 36

#### Fleet/Capital Replacement

- Summer 2019 the budget included \$4 million for fleet and capital replacement
- Summer 2022 the budget included \$6M for fleet and capital replacement
- Summer 2023 the budget increase \$7M for fleet and capital replacement, with no increase in FY 2024

2019 Public Safety Bonds

 \$167.3 million, or 40%, of the total \$413.1 million in bonds have been issued



# FY 2023/24 Budget Highlights – Pub