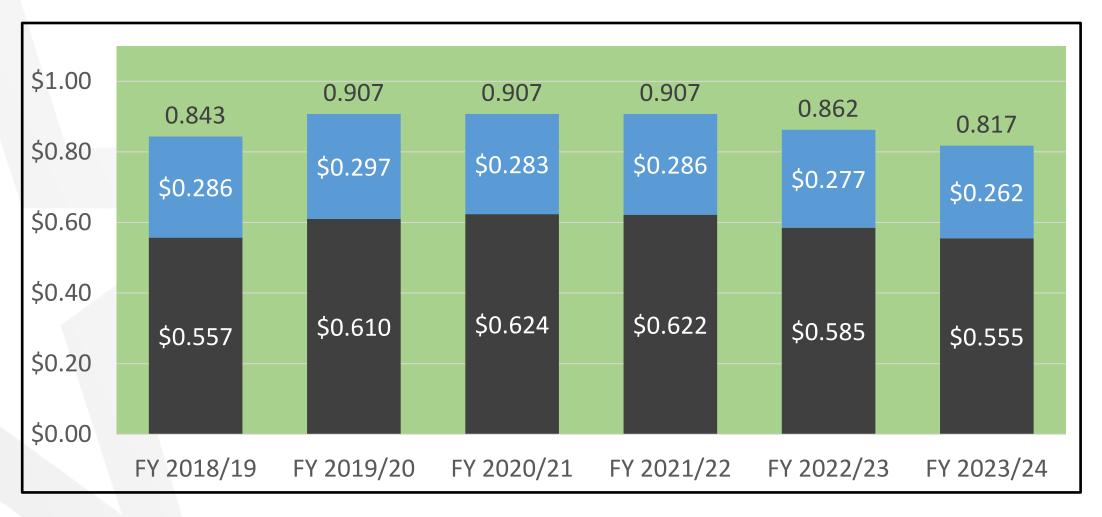

## <u>AGENDA</u>

1. For discussion and action: FY 2023 - 2024 Budget as presented by the Interim City Manager. Discussion and action may include, but not limited to operating, capital and debt budgets and all possible funding sources.

### AGENDA LANGUAGE:

*This is the language that will be posted to the agenda. Please use ARIAL 11 Font.* 

For discussion and action: FY 2023 - 2024 Budget as presented by the Interim City Manager. Discussion and action may include, but not limited to operating, capital and debt budgets and all possible funding sources.

## SUBGOAL: N/A

**<u>SUBJECT</u>**: For discussion and action: FY 2023 – 2024 Budget as presented by the Interim City Manager. Discussion and action may include, but not limited to operating, capital and debt budgets and all possible funding sources.