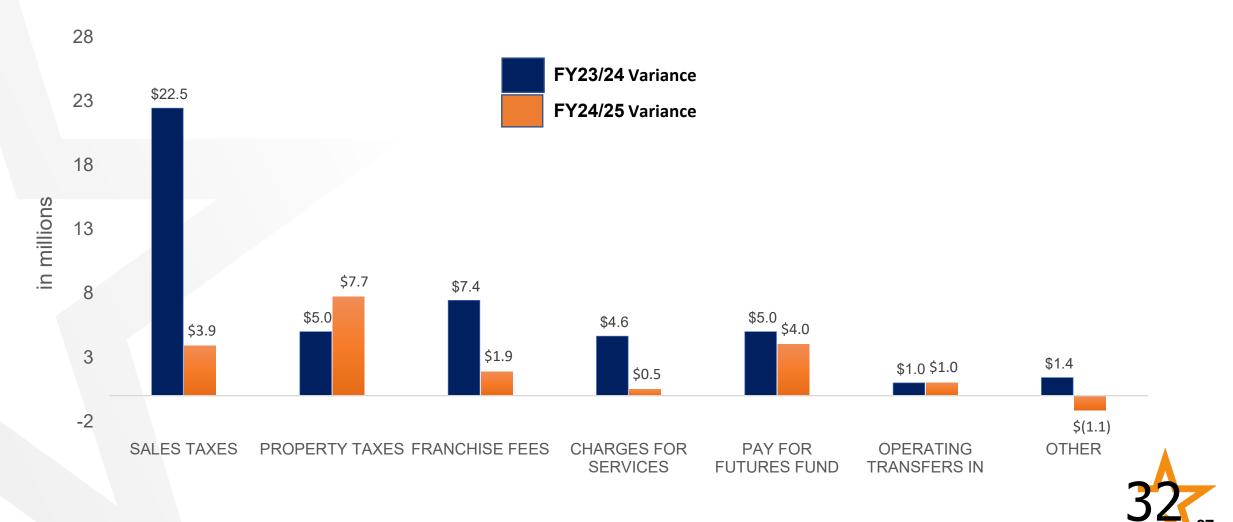

ry | Variance     |
|------------------|--------------------|--------------------|--------------------|--------------------|------------------------|--------------|
| Texas Gas        | 6,500,000          | 5,338,616          | 6,200,000          | 7,610,797          | 12,589,265             | 4,978,468    |
| El Paso Water    | 19,803,698         | 18,820,292         | 18,800,000         | 21,245,700         | 22,563,071             | 1,317,371    |
| El Paso Electric | 17,800,000         | 13,868,833         | 16,800,000         | 19,246,789         | 20,741,800             | 1,495,012    |
| Total            | \$ 44,103,698      | \$ 38,027,741      | \$ 41,800,000      | \$ 48,103,285      | \$ 55,894,137          | \$ 7,790,851 |



# Major Revenue Variances FY 2023/24 vs FY 2024/25





### FY 2024 Preliminary Budget Vision Block, Goal, Department

- FY 2024 Preliminary Budget by Fund Source
- General Fund Budget Comparison
- Non-General Fund Budget Comparison
- Departmental Variance Commentary

33



#### FY 2023/24 Source of Funds

|                             | GF              |               | NGF             |                     |                    |                |                     |                  |
|-----------------------------|-----------------|---------------|-----------------|---------------------|--------------------|----------------|---------------------|------------------|
| BUDGET BY GOAL              | GENERAL<br>FUND | CDBG          | DEBT<br>SERVICE | CAPITAL<br>PROJECTS | SPECIAL<br>REVENUE | ENTERPRISE     | INTERNAL<br>SERVICE | ALL FUND