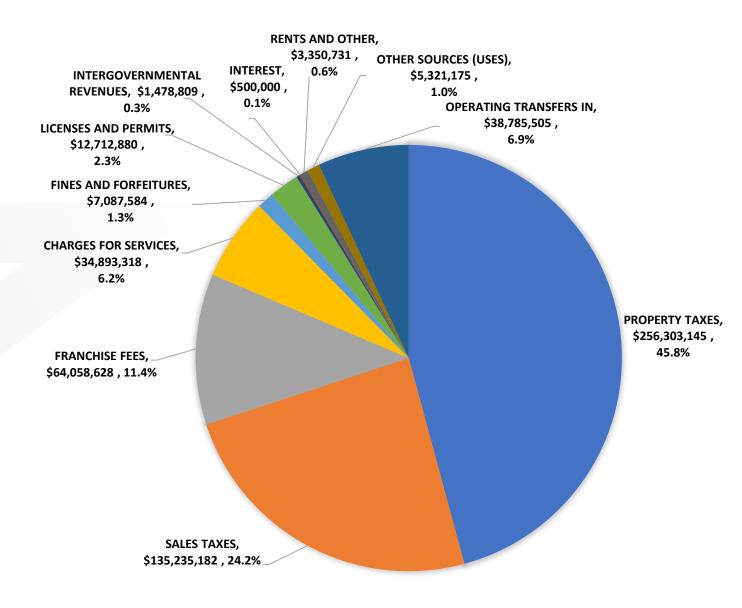

lude new traffic signal intersections



### **Budget Development Approach**



- 4) Continuing our commitment to providing *exceptional recreational and cultural opportunities* through investments in new amenities, for example:
  - a. La Nube (Children's Museum)
  - b. Mexican American Cultural Center
  - c. Penguin exhibit at the Zoo
- 5) Finally, invests in the *retention and recruitment* of our workforce,
  - a. By raising the entry wage from \$12.11 to \$13.11 an hour by February/March 2024
  - b. Increasing funding for the tuition assistance program
  - c. No healthcare cost increases passed on to civilian employees for the fifth year



## FY 2023/24 General Fund by Strategic Goal







## FY 2023/24 General Fund by Category







## FY 2023/24 General Fund Revenue by Category









FY 2024 Preliminary <u>General Fund</u> Budget By Department

|                                   | FY 2023     | FY 2024     |            |
|-----------------------------------|-------------|-------------|------------|
| Departments                       | Adopted     | Preliminary | Variance   |
| CAPITAL IMPROVEMENT DEPARTMENT    | 6,872,182   | 7,611,562   | 739,380    |
| CITY ATTORNEY                     | 4,917,866   | 6,089,120   | 1,171,253  |
| CITY CLERK                        | 1,315,254   | 922,507     | (392,748)  |
| CITY MANAGER                      | 3,089,473   | 3,220,658   | 131,186    |
| COMMUNITY AND HUMAN DEVELOPMENT   | 1,462,977   | 2,037,178   | 574,200    |
| ECONOMIC DEVELOPMENT              | 3,201,468   | 3,219,430   | 17,962     |
| FIRE