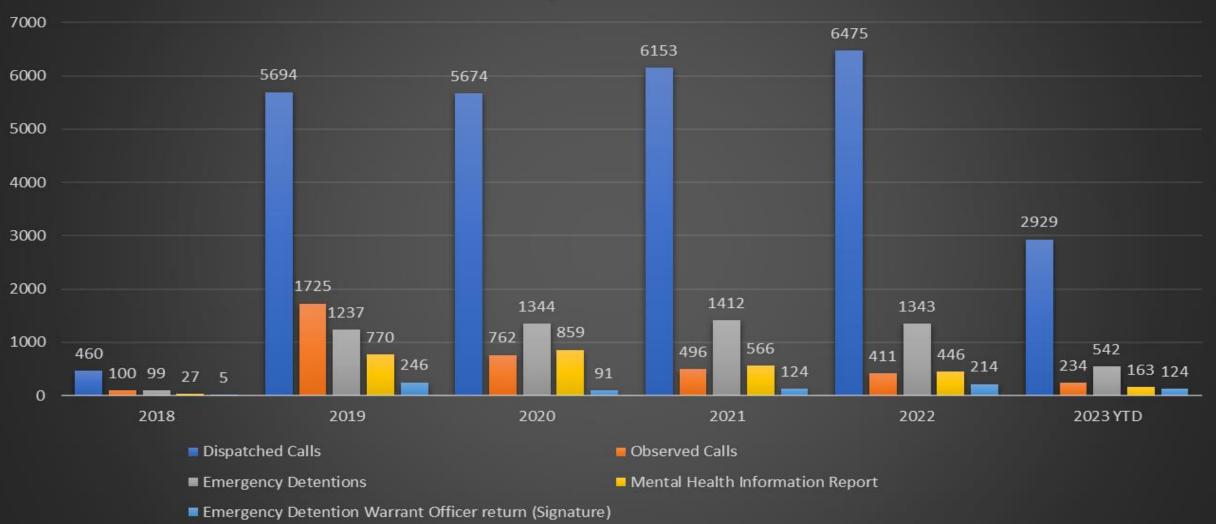

Emergence Health Network ("EHN") for the Mental Health Grant Program. EHN was awarded \$5,875,970.
  - Entered into an Interlocal Agreement December 2018, pairing PD with a mental health professional from EHN when responding to mental health calls.





## **Current Staffing**

Space reserved for the ASL interpreter

Do not move, modify, or add any information on this box.

| Position          | Current<br>Staffing |
|-------------------|---------------------|
| Police Lieutenant | 1.00                |
| Police Sergeant   | 4.00                |
| Police Officers   | 19.00               |
| Secretary         | 1.00                |
| Total             | 25.00               |
| *                 |                     |

\*7 Positions funded though ARPA



#### **CIT Response Statistics**







## **Officer and Consumer Interaction**



Space reserved for the ASL interpreter





## Staff and Equipment for a 24/7 Schedule interpreter

Additional Personnel needed

- 17 Police Officers \$1,466,008
- 2 Detectives \$207,999
- 3 Sergeant \$367,868
- 17 Mental Health Specialists \$976,799
- 3 EHN Supervisors \$292,099
- Equipment such as tasers, radio, body armor, body camera, medical kits \$460,598
- Vehicles and Maintenance \$506,589
- Total Additional Costs \$4,277,960



## Graveyard Shift Only

Additional Personnel needed

- 8 Police Officers \$689,886
- 2 Sergeant \$245,245
- 8 Mental Health Specialists \$459,670
- 1 EHN Supervisors \$97,366
- Equipment such as tasers, radio, body armor, body camera, medical kits \$208,111
- Vehicles and Maintenance \$340,236
- Total Additi