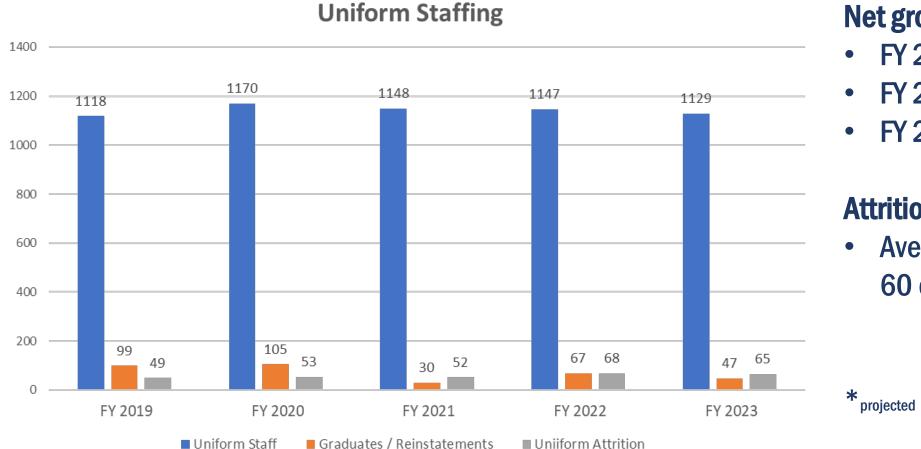

uipment, and operations

#### **Municipal Court**

- Text Reminder program
- Reduce the number of cases awaiting a hearing or trial











## FY2024 PLANNED ACCOMPLISHMENTS - GOAL 2



#### Fire

Enhance Training and Professional Development Programs for all personnel Public Safety Bond Projects



#### Academies:

- Traditional academies
  - Class 103 Projected graduation March 2024
  - Class 104 Projected graduation July 2024
- Paramedic Class #9 projected Spring 2024

#### Training:

- Leadership Development L280, L380, Officer Academies
- Specialty Care Teams
- Multi Agency training
- Civilian to Paramedic

#### Public Safety Bond Projects:

- Station 36
- Station 38
- Remodels
- Special Team Station



## **POLICE FY 2024 PRIORITIES – GOAL 2**

#### **RECRUITMENT AND RETENTION**



#### **Net growth**

- FY 2021: -22 officers
- FY 2022: -1 officers
- FY 2023: -18 officers\*

#### Attrition

Average annual attrition is 60 officers (5%)

## **FY2024 PLANNED ACCOMPLISHMENTS – GOAL 2** Police



#### Increase public safety operational efficiency





**Expand investment in public safety operations (2.0)** *Staffing needs, Program annual Police and Fire vehicle replacement, Development and completion of new public safety facilities, Programs supporting safe and sustainable communities* 

#### **19th Lateral Academy Class**

- Projected to have a total of 5 Cadets
- Start date: November 11, 2023
- Projected graduation: January 22, 2024

#### **20th Lateral Academy Class**

- Projected to have a total of 5 Cadets
- Start date: March 4, 2024
- Projected graduation: May 6,