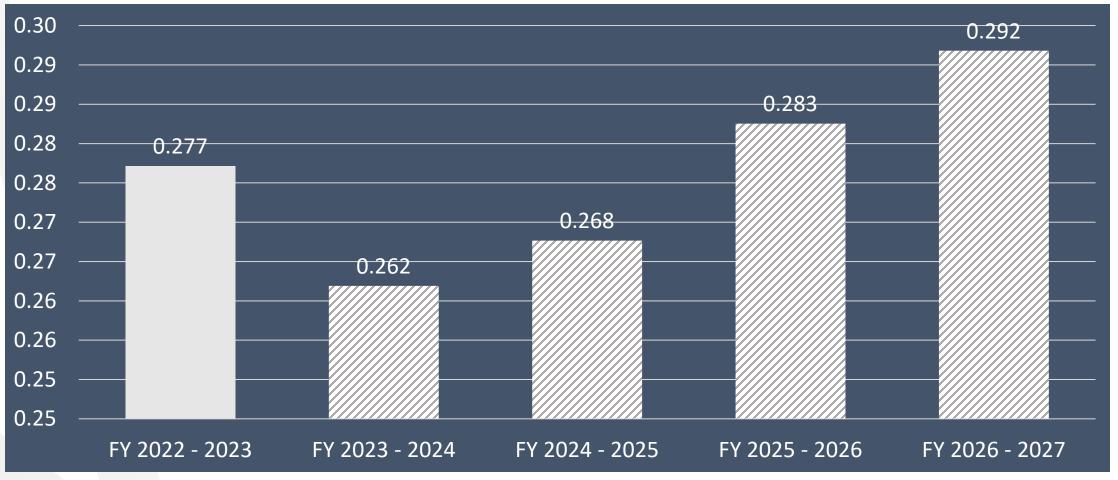

--|-------------------|-------------------|--|
| Capital Plan                 | Approval<br>Date | FY 2023 –<br>2024        | FY 2024 –<br>2025 | FY 2025 –<br>2026 | FY 2026 –<br>2027 |  |
| 2012 Quality of Life Bond    | 11/6/2012        |                          | 20,000,000        | 60,000,000        | 48,455,636        |  |
| 2019 Public Safety Bond      | 11/5/2019        |                          | 75,000,000        | 75,000,000        | 50,000,000        |  |
| 2022 Community Progress Bond | 11/8/2022        | -                        | 40,000,000        | 40,000,000        | 40,000,000        |  |
| Total                        |                  | \$0                      | \$135,000,000     | \$175,000,000     | \$138,455,636     |  |



# **Debt Service Property Tax Rate**





FY 2022 – 2023 is current debt service rate. Other years are estimates based on current assumptions



### **Sales Tax Comparison**





#### **Sales Tax**



| MONTH     | FY 2020    | FY 2021     | FY 2022     | FY 2023    | FY2022 - FY2023<br>\$ VARIANCE | FY2022 - FY2023<br>% VARIANCE |
|-----------|------------|-------------|-------------|------------|--------------------------------|-------------------------------|
| SEPTEMBER | 8,531,453  | 9,249,868   | 10,620,471  | 10,978,840 | 358,369                        | 3.4%                          |
| OCTOBER   | 8,196,972  | 8,151,893   | 9,516,270   | 9,841,288  | 325,018                        | 3.4%                          |
| NOVEMBER  | 8,000,613  | 8,114,935   | 10,410,936  | 10,929,250 | 518,314                        | 5.0%