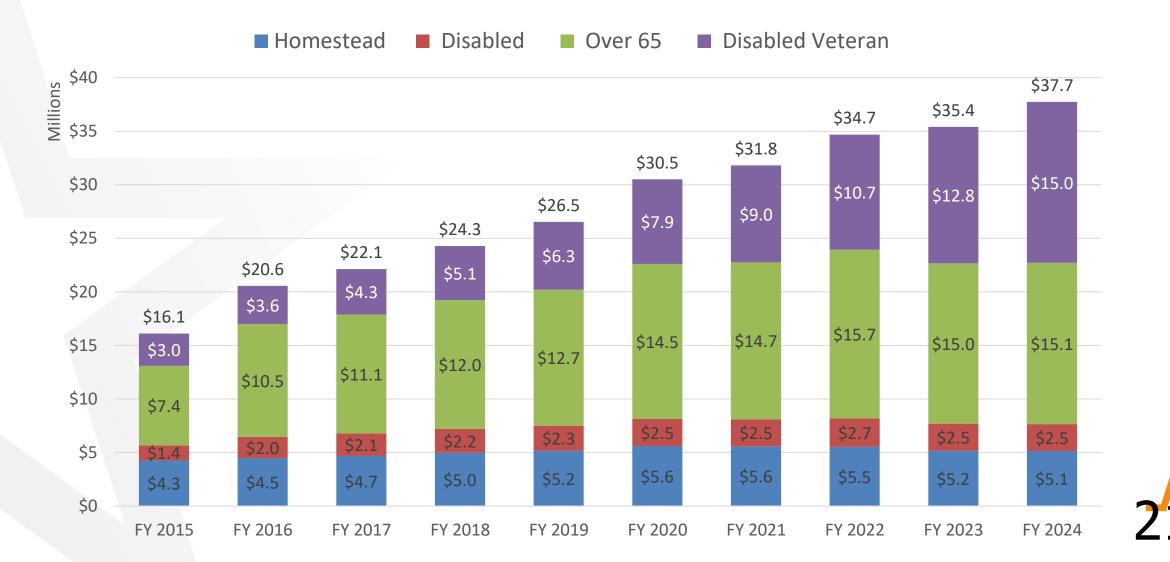

| 9%      |

- Property taxes assumes 9% increase in taxable values and reduction of 4.4 cents to the O&M rate
- Sales taxes assumes 20% increase from the adopted budget. Current year is up 4.3% through first eight months
- Franchise fees to align with EPWater and El Paso Electric actuals reflects an increase of 13%
- Charges for Services and Fines and Forfeitures align with actuals
- Licenses and Permits reduction due to decline in residential permits
- Operating transfers in Includes the PF3 use of fund balance of \$5M and the modification of TIRZ10A



## **Taxable Assessed Values**





\*FY 2024 is estimated based on preliminary taxable values. Certified appraisal roll will be received July 25, 2023.



## **City & State Property Tax Exemptions**



148



## **Property Tax Rate**



**Debt Service** 1.2 **General Fund** 1 0.907 0.907 0.907 0.862 0.843 0.817 0.803 0.8 0.760 0.730 0.720 0.283 0.286 0.297 0.697 0.697 0.700 0.678 0.277 0.672 0.671 0.658 0.658 0.286 0.654 0.262 0.633 0.633 0.280 0.178 0.274 0.6 0.172 0.252 0.188 0.239 0.191 0.218 0.233 0.216 0.229 0.225 0.204 0.211 0.4 0.624 0.622 0.610 0.585 0.557 0.555 0.542 0.525 0.523 0.508 0.481 0.478 0.486 0.453 0.461 0.442 0.446 0.429 0.429 0.422 0.428 0.2 0 FY2005 FY2009 FY2010 FY2011 FY2012 FY2013 FY2014 FY2015 FY2016 FY2017 FY2018 FY2019 FY2020 FY2021 FY2022 FY2023 FY2024 FY2004 FY2006 FY2007 FY2008

\*FY 2024 property tax rate:

1.4

- 1) estimated based on preliminary taxable values
- 2) debt service rate is well below maximum 40 cents per the policy



## **Projected TRZ & TIRZ Va