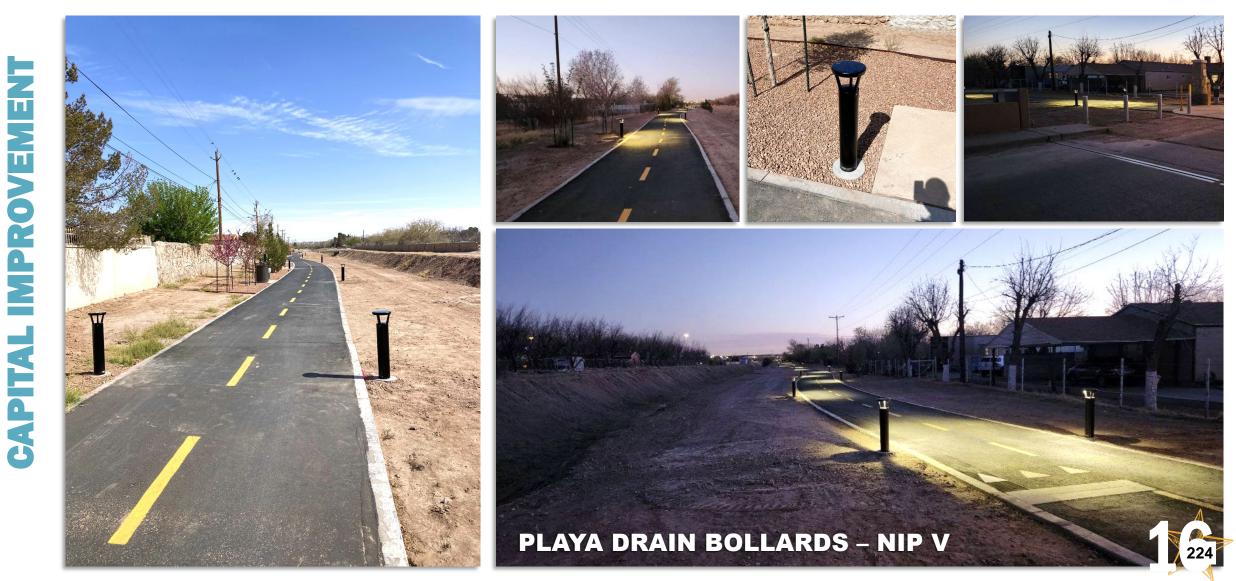

- Celebrated park improvements of Liz Morayma Park, Pueblo
   Viejo Park and Dick Shinaut
   Skate Park and Joey Barraza and Vino Memorial Park
   Began process for two Master
  - Plans Mary Frances Keisling Park and Memorial Park
  - > Over 350,000 visitors throughout WinterFest season
  - Over 300 Live Active EP events
  - Record-breaking participants for Mini Sports

- Completing and opening the Penguin Oasis in 2023
- Opened new restrooms and dedicated nursing station
- Hosting the Chihuahuan Desert Education Conference
- First baby giraffe ever born in El Paso
- Mexican Wolf cross fostering program
- Komodo Dragon on display in temporary exhibit
- Attendance and earned revenue up for the year







### **Key Accomplishments** Projects Completed / Expenditures Per Fiscal Year











VALL

|=







#### **E.L. WILLIAMS PARK CANOPIES – NIP V**





#### SYLVIA CARREON RECREATION CENTER ADA BRIDGE RAMP



IMPROVEM

CAPITAL





#### **MANHATTAN HEIGHTS HISTORIC ARCHWAY ILLUMINATION**

# FY23 KEY ACCOMPLISHMENTS

GOAL 1 (ECONOMIC DEVELOPMENT) GOAL 3 (VISUAL IMAGE)

VIBRANT REGIONAL ECONOMY



- New flights to Long Beach and Orlando
- Passenger Traffic up 18.3% over 2022
- Innovation Factory, phase I of the BBB grant for advanced manufacturing opened and fully occupied
- Five-year \$276 million Capital Improvement Program approved
- Most advanced drone safety/security detection system in the US
- Total of \$49M grants awarded for airfield and terminal improvements
- Energy efficient airfield lighting runway 8R 26L, taxiways U, J, K

- 6,600+ overtime hours funded (f