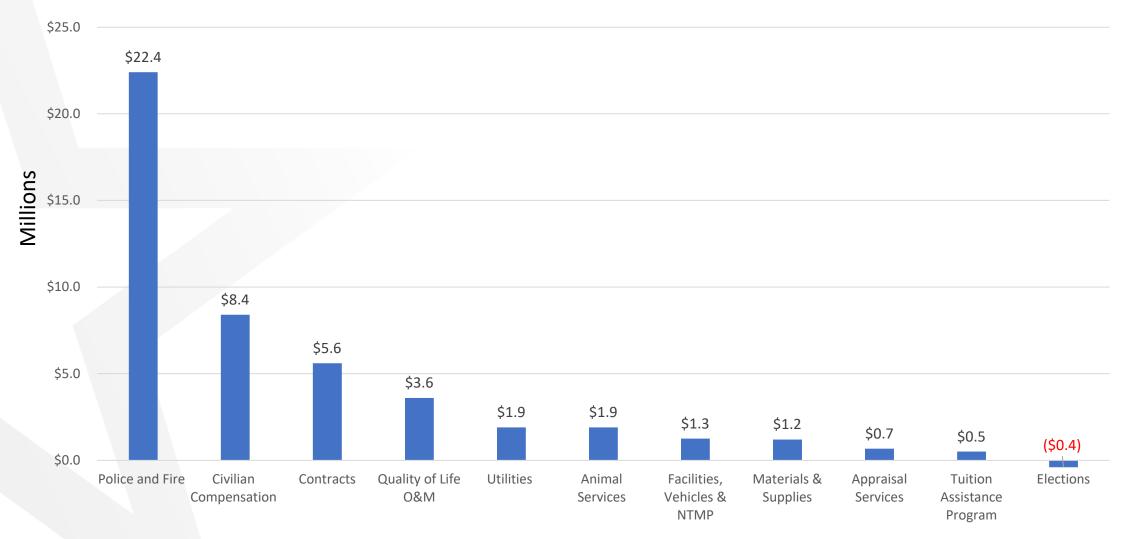

| 25%     |  |
| OTHER OPERATING EXPENDITURES     | 8,869,611   | 7,075,453   | (1,794,158) | -20%    |  |
| COMMUNITY SERVICE PROJECTS       | 146,750     | 238,090     | 91,340      | 62%     |  |
| OTHER NON-OPERATING EXPENDITURES | 1,619,797   | 1,668,347   | 48,550      | 3%      |  |
| GRANT MATCH                      | 1,505,866   | 1,857,600   | 351,734     | 23%     |  |
| OPERATING TRANSFERS OUT          | 29,436,877  | 33,526,100  | 4,089,223   | 14%     |  |
| CAPITAL OUTLAY                   | 1,587,965   | 1,203,938   | (384,027)   | -24%    |  |
| TOTAL EXPENDITURES               | 512,751,272 | 559,726,957 | 46,975,685  | 9%      |  |

\*FY 2024 Preliminary Budget is subject to change during the budget process



#### FY 2024 General Fund Major Variances \$46.9 million







## Major Variance by Expenditures

FY 2023 Adopted

\$512.7 million

| Police and Fire             | \$22.4 million  |  |
|-----------------------------|-----------------|--|
| Civilian Compensation       | \$8.4 million   |  |
| Contracts                   | \$5.6 million   |  |
| Quality of Life O&M         | \$3.6 million   |  |
| Utilities                   | \$1.9 million   |  |
| Animal Services             | \$1.9 million   |  |
| Facilities, Vehicles & NTMP | \$1.3 million   |  |
| Materials & Supplies        | \$1.2 million   |  |
| Appraisal Services          | \$0.7 million   |  |
| Tuition Assistance Program  | \$0.5 million   |  |
| Elections                   | (\$0.4) million |  |
| Subtotal                    | \$47.0 million  |  |

FY 2024 Preliminary

\$559.7 million