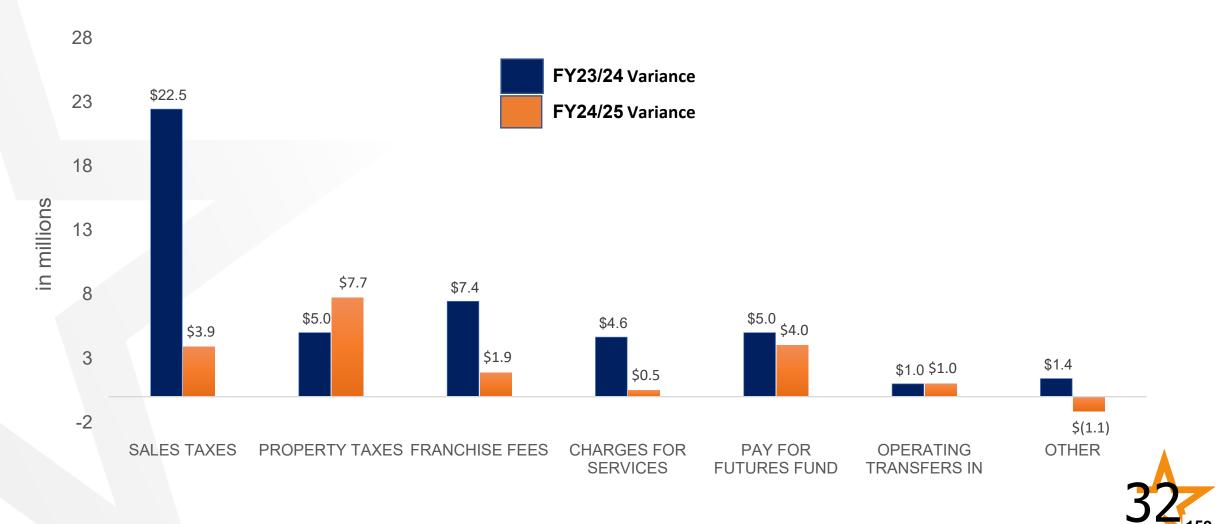

y | Variance     |
|------------------|--------------------|--------------------|--------------------|--------------------|------------------------|--------------|
| Texas Gas        | 6,500,000          | 5,338,616          | 6,200,000          | 7,610,797          | 12,589,265             | 4,978,468    |
| El Paso Water    | 19,803,698         | 18,820,292         | 18,800,000         | 21,245,700         | 22,563,071             | 1,317,371    |
| El Paso Electric | 17,800,000         | 13,868,833         | 16,800,000         | 19,246,789         | 20,741,800             | 1,495,012    |
| Total            | \$ 44,103,698      | \$ 38,027,741      | \$ 41,800,000      | \$ 48,103,285      | \$ 55,894,137          | \$ 7,790,851 |



## Major Revenue Variances FY 2023/24 vs FY 2024/25





## FY 2024 Preliminary Budget Vision Block, Goal, Department

- FY 2024 Preliminary Budget by Fund Source
- General Fund Budget Comparison
- Non-General Fund Budget Comparison
- Departmental Variance Commentary

33



## FY 2023/24 Source of Funds

|                             | GF              |               | NGF             |                     |                    |                |                     |                  |
|-----------------------------|-----------------|---------------|-----------------|---------------------|--------------------|----------------|---------------------|------------------|
| BUDGET BY GOAL              | GENERAL<br>FUND | CDBG          | DEBT<br>SERVICE | CAPITAL<br>PROJECTS | SPECIAL<br>REVENUE | ENTERPRISE     | INTERNAL<br>SERVICE | ALL FUNDS