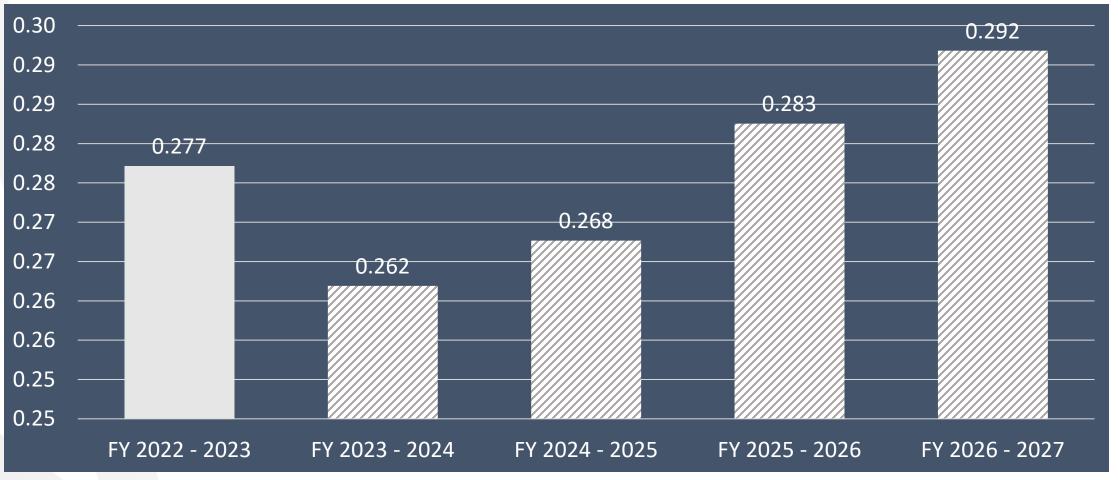

---|-------------------|--|--|
| Capital Plan                 | Approval<br>Date | FY 2023 –<br>2024        | FY 2024 –<br>2025 | FY 2025 –<br>2026 | FY 2026 –<br>2027 |  |  |
| 2012 Quality of Life Bond    | 11/6/2012        |                          | 20,000,000        | 60,000,000        | 48,455,636        |  |  |
| 2019 Public Safety Bond      | 11/5/2019        | -                        | 75,000,000        | 75,000,000        | 50,000,000        |  |  |
| 2022 Community Progress Bond | 11/8/2022        | -                        | 40,000,000        | 40,000,000        | 40,000,000        |  |  |
| Total                        |                  | \$0                      | \$135,000,000     | \$175,000,000     | \$138,455,636     |  |  |



## **Debt Service Property Tax Rate**





FY 2022 – 2023 is current debt service rate. Other years are estimates based on current assumptions



## **Sales Tax Comparison**





### **Sales Tax**



| MONTH     | FY 2020    | FY 2021     | FY 2022     | FY 2023    | FY2022 - FY2023<br>\$ VARIANCE | FY2022 - FY2023<br>% VARIANCE |
|-----------|------------|-------------|-------------|------------|--------------------------------|-------------------------------|
| SEPTEMBER | 8,531,453  | 9,249,868   | 10,620,471  | 10,978,840 | 358,369                        | 3.4%                          |
| OCTOBER   | 8,196,972  | 8,151,893   | 9,516,270   | 9,841,288  | 325,018                        | 3.4%                          |
| NOVEMBER  | 8,000,613  | 8,114,935   | 10,410,936  | 10,929,250 | 518,314                        | 5.0%