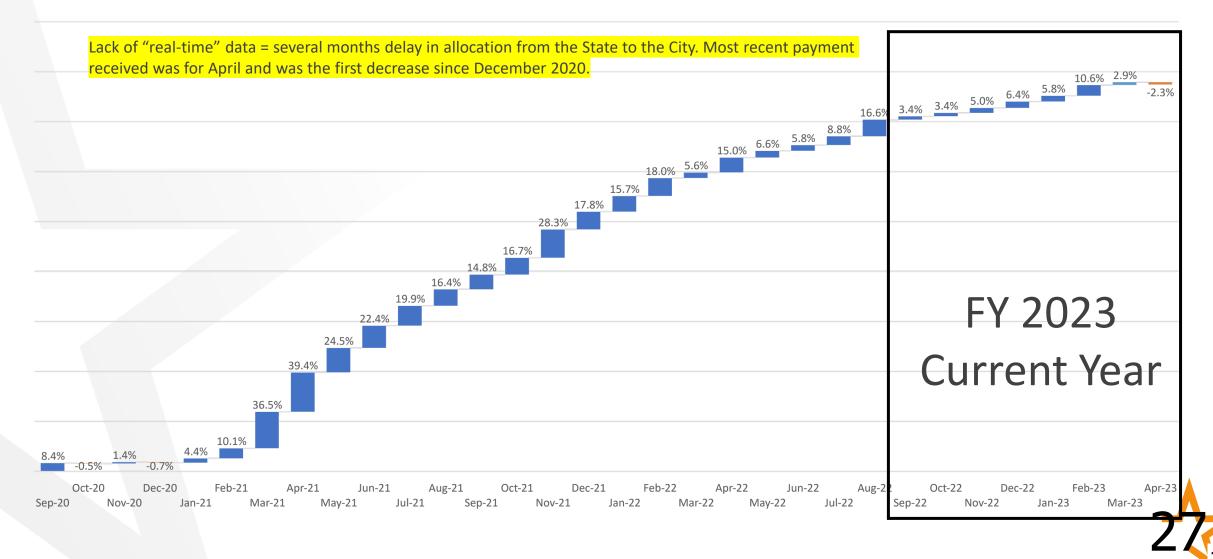

5 –<br>2026 | FY 2026 –<br>2027 |  |  |
| 2012 Quality of Life Bond    | 11/6/2012        |                          | 20,000,000        | 60,000,000        | 48,455,636        |  |  |
| 2019 Public Safety Bond      | 11/5/2019        | -                        | 75,000,000        | 75,000,000        | 50,000,000        |  |  |
| 2022 Community Progress Bond | 11/8/2022        | -                        | 40,000,000        | 40,000,000        | 40,000,000        |  |  |
| Total                        |                  | \$0                      | \$135,000,000     | \$175,000,000     | \$138,455,636     |  |  |



## **Debt Service Property Tax Rate**





FY 2022 – 2023 is current debt service rate. Other years are estimates based on current assumptions



## **Sales Tax Comparison**





### **Sales Tax**



| MONTH     | FY 2020    | FY 2021     | FY 2022     | FY 2023    | FY2022 - FY2023<br>\$ VARIANCE | FY2022 - FY2023<br>% VARIANCE |
|-----------|------------|-------------|-------------|------------|--------------------------------|-------------------------------|
| SEPTEMBER | 8,531,453  | 9,249,868   | 10,620,471  | 10,978,840 | 358,369                        | 3.4%                          |
| OCTOBER   | 8,196,972  | 8,151,893   | 9,516,270   | 9,841,288  | 325,018                        | 3.4%                          |
| NOVEMBER  | 8,000,613  | 8,114,935   | 10,410,936  | 10,929,250 | 518,314                        | 5.0%                          |
| DECEMBER  | 11,043,946 | 10,970,054  | 12,918,763  | 13,746,468 | 827,705                        | 6.4%