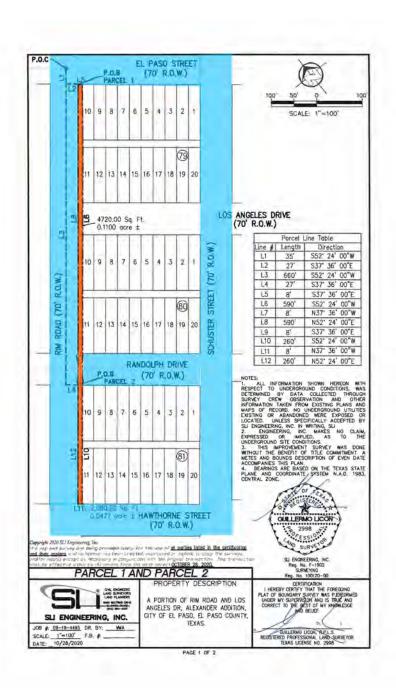

#### Type of Encroachment

• Surface encroachment for off-street parking to serve Las Palmas Hospital staff. Total area of encroachment is 6,800 square feet.

#### Term

• Renewal for Five (5) years with One (1) renewable five (5) year Term.

#### Fees

• \$2,210.00 per year