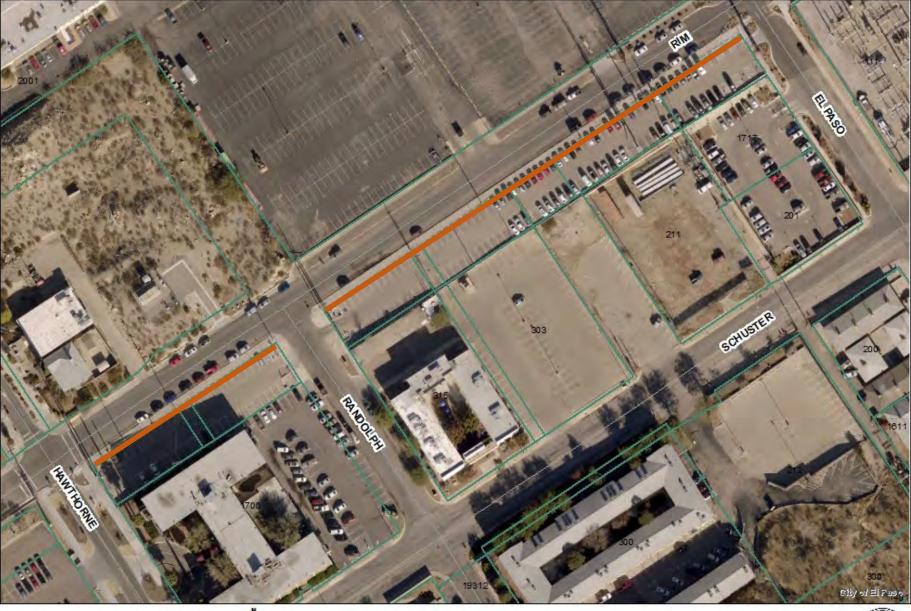

# Special Privilege License Renewal 200 W. Rim Road

Strategic Goal 3.

Promote the Visual Image of El Paso

#### Location:

• Along Rim Road between El Paso and Hawthorne

#### Type of Encroachment

• Surface encroachment for off-street parking to serve Las Palmas Hospital staff. Total area of encroachment is 6,800 square feet.