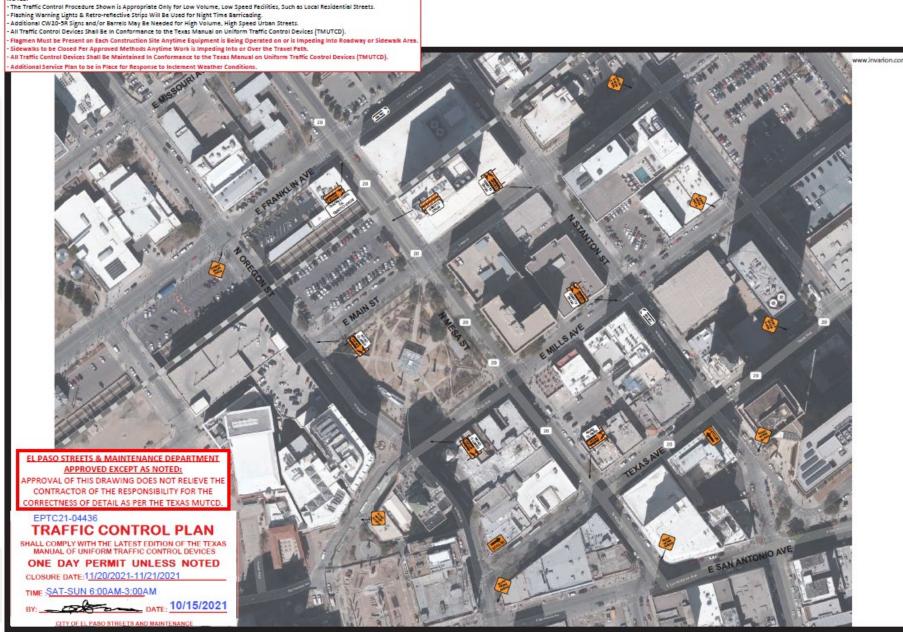

#### State Right-of-Way Impacted:

Mesa St. between Franklin Ave. and Texas Ave.

#### **Event Dates and Times:**

Saturday, November 20, 2021, at 4:00 p.m. to 11:58 p.m.

### **Traffic Control Dates and Times:**

Saturday, November 20, 2021 6:00 a.m. to 3:00 a.m. on Sunday, November 21, 2021

### Traffic Control Plan

NOTES: