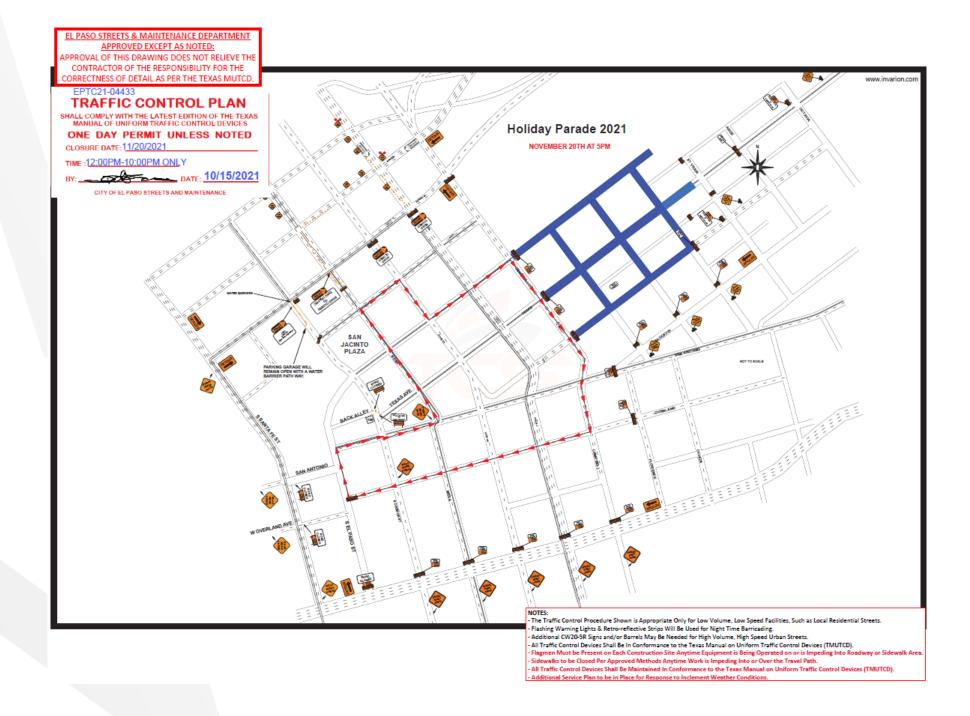

### Traffic Control Plan

#### State Right-of-Way Impacted:

Mesa St. between Franklin Ave. and Paisano Dr. Texas Ave. between Oregon St. and Ange St.

#### **Event Dates and Times:**

Saturday, November 20, 2021, at 5:00 p.m. to 8:00 p.m.

#### **Traffic Control Dates and Times:**

Saturday, November 20, 2021 6:00 a.m. to 3:00 a.m. on Sunday, November 21, 2021 Saturday, November 20, 2021 12:00 p.m. to 10:00 p.m.