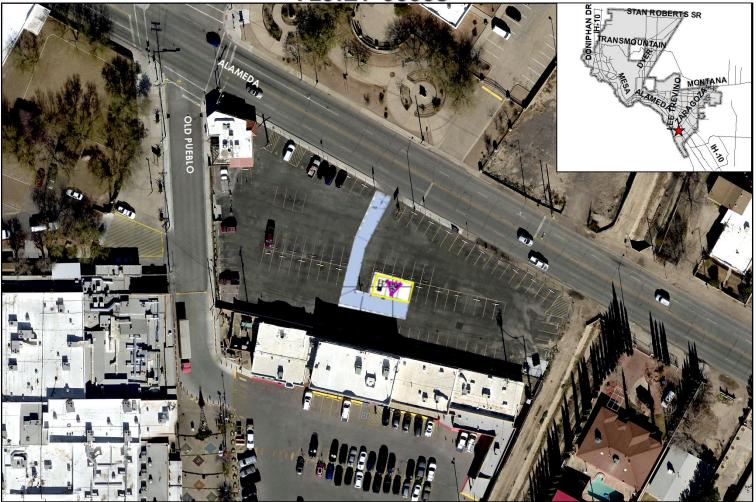

## 9100 Alameda Avenue Special Permit

PZST21-00008

Strategic Goal 3.

Promote the Visual Image of El Paso

PZST21-00008

**Aerial** 

This map is designed for illustrative purposes only. The features depicted here are approximate and more site-specific studies may be required to draw accurate conclusions. Enlargements of this map to scales greater than its original can induce errors and may lead to misinterpretations of the data. The Planning B inspections Department Planning Division makes no claim to its accuracy or completeness.

# **Aerial with Site Plan**