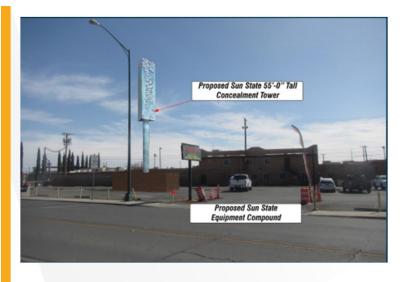

#### **Detailed Site Plan**

55' cell tower

**HLC** tabled 11/2/2020

**HLC** approved 11/16/2020

Does not comply with PWSF ordinance

**HLC** approved 2/22/2021

CPC denied 5/6/2021 (denial is before Council on appeal)

No opposition received

Option 1

Option 2

Option 3

Option 4

Proposed Sun State 55'-0" Tall Concealment Tower

**Camouflage designs** 

Deliver exceptional services to support a high quality of life and place for our community