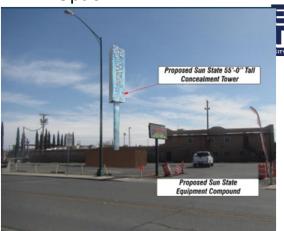

No opposition received

Option 1

Option 2

Option 3

Option 4

Proposed Sun State 55'-0" Tall Concealment Tower

**Camouflage designs** 

Deliver exceptional services to support a high quality of life and place for our community