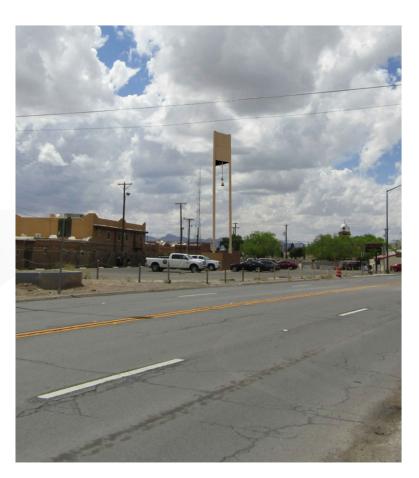

#### **Detailed Site Plan**

55' cell tower

**HLC** tabled 11/2/2020

**HLC** approved 11/16/2020

Does not comply with PWSF ordinance

**HLC** approved 2/22/2021

CPC denied 5/6/2021 (denial is before Council on appeal)

No opposition received

Option 1

Option 2

Option 3

Option 4

Proposed Sun State 55'-0" Tall Concealment Tower

**Camouflage designs** 

Deliver exceptional services to support a high quality of life and place for our community