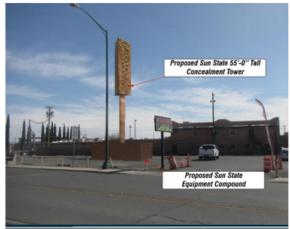

No opposition received

Option 1

Option 2

Option 3

Option 4

Proposed Sun State 55'-0" Tall Concealment Tower

**Camouflage designs** 

Deliver exceptional services to support a high quality of life and place for our community