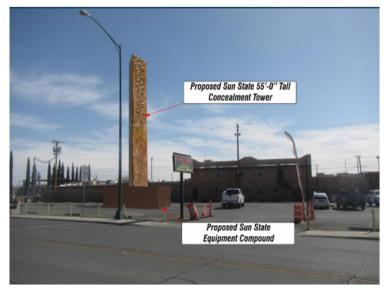

#### **Detailed Site Plan**

55' cell tower

**HLC** tabled 11/2/2020

**HLC** approved 11/16/2020

Does not comply with PWSF ordinance

**HLC** approved 2/22/2021

CPC denied 5/6/2021 (denial is before Council on appeal)

No opposition received

Option 1

Option 2

Option 3

Option 4

Proposed Sun State 55'-0" Tall Concealment Tower

**Camouflage designs** 

Deliver exceptional services to support a high quality of life and place for our community