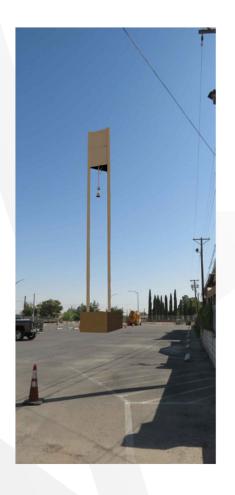

No opposition received

Option 1

Option 2

Option 3

Option 4

Proposed Sun State 55'-0" Tall Concealment Tower

**Camouflage designs** 

Deliver exceptional services to support a high quality of life and place for our community