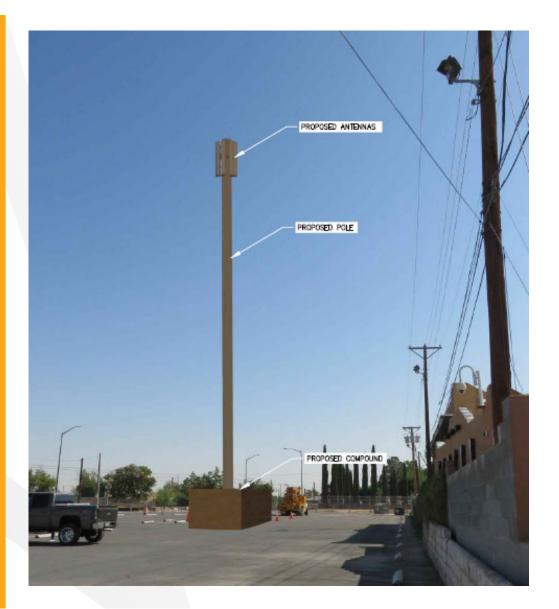

No opposition received

Option 1

Option 2

Option 3

Option 4

Proposed Sun State 55'-0" Tall Concealment Tower

**Camouflage designs** 

Deliver exceptional services to support a high quality of life and place for our community