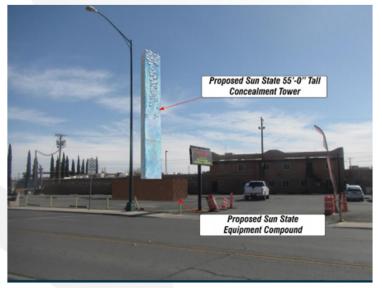

#### **Detailed Site Plan**

55' cell tower

**HLC** tabled 11/2/2020

**HLC** approved 11/16/2020

Does not comply with PWSF ordinance

**HLC** approved 2/22/2021

CPC denied 5/6/2021 (denial is before Council on appeal)

No opposition received

Option 1

Option 2

Option 3

Option 4

Proposed Sun State 55'-0" Tall Concealment Tower

**Camouflage designs** 

Deliver exceptional services to support a high quality of life and place for our community