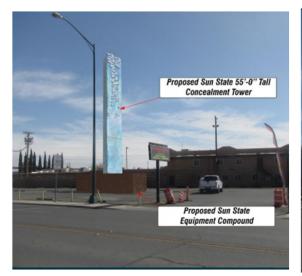

#### **Detailed Site Plan**

55' cell tower

**HLC** tabled 11/2/2020

**HLC** approved 11/16/2020

Does not comply with PWSF ordinance

**HLC** approved 2/22/2021

CPC denied 5/6/2021 (denial is before Council on appeal)

No opposition received

Option 1

Option 2

Option 3

Option 4

Proposed Sun State 55'-0" Tall Concealment Tower

**Camouflage designs** 

Deliver exceptional services to support a high quality of life and place for our community