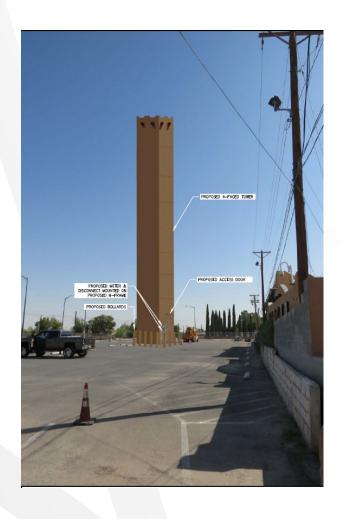

#### **Detailed Site Plan**

55' cell tower

**HLC** tabled 11/2/2020

**HLC** approved 11/16/2020

Does not comply with PWSF ordinance

**HLC** approved 2/22/2021

CPC denied 5/6/2021 (denial is before Council on appeal)

No opposition received

Option 1

Option 2

Option 3

Option 4

Proposed Sun State 55'-0" Tall Concealment Tower

**Camouflage designs** 

Deliver exceptional services to support a high quality of life and place for our community