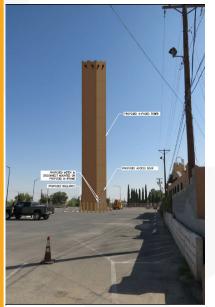

#### **Detailed Site Plan**

55' cell tower

**HLC** tabled 11/2/2020

**HLC** approved 11/16/2020

Does not comply with PWSF ordinance

**HLC** approved 2/22/2021

CPC denied 5/6/2021 (denial is before Council on appeal)

No opposition received

Option 1

Option 2

Option 3

Option 4

Proposed Sun State 55'-0" Tall Concealment Tower

**Camouflage designs** 

Deliver exceptional services to support a high quality of life and place for our community