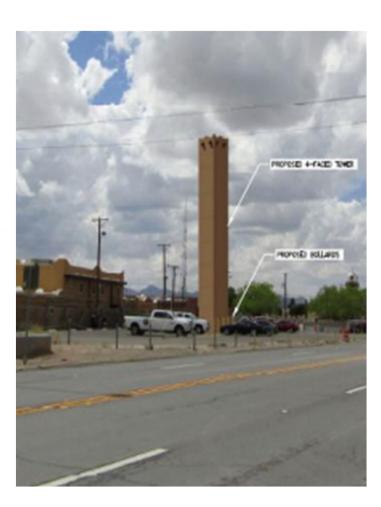

#### **Detailed Site Plan**

55' cell tower

**HLC** tabled 11/2/2020

**HLC** approved 11/16/2020

Does not comply with PWSF ordinance

**HLC** approved 2/22/2021

CPC denied 5/6/2021 (denial is before Council on appeal)

No opposition received

Option 1

Option 2

Option 3

Option 4

Proposed Sun State 55'-0" Tall Concealment Tower

**Camouflage designs** 

Deliver exceptional services to support a high quality of life and place for our community