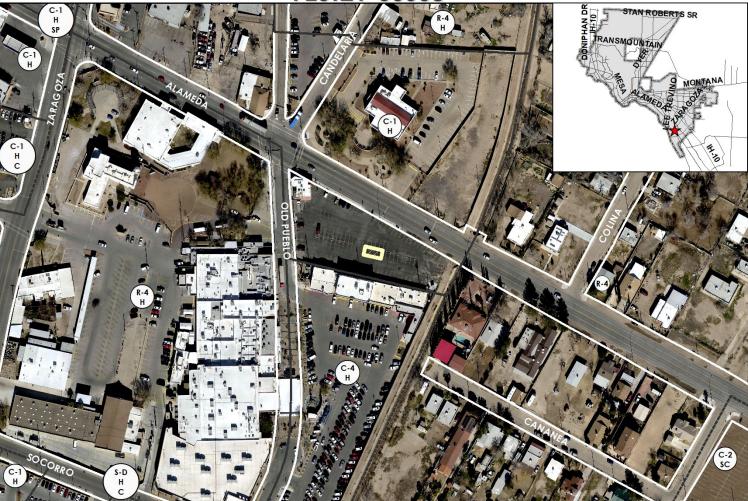

## 9100 Alameda Avenue Special Permit

PZST21-00008

Strategic Goal 3.

Promote the Visual Image of El Paso

PZST21-00008

**Aerial** 

This map is designed for illustrative purposes only. The features depicted here are approximate and more site-specific studies may be required to draw accurate conclusions. Enlargements of this map to scales greater than its original can induce errors and may lead to misinterpretations of the data. The Planning B inspections Department Planning Division makes no claim to its accuracy or completeness.

PZST21-00008 STAN ROBERTS SR