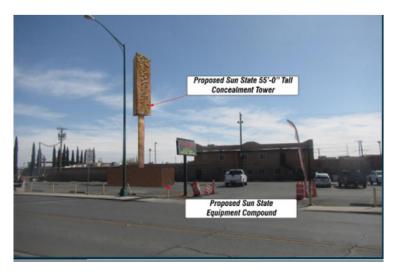

#### **Detailed Site Plan**

55' cell tower

**HLC** tabled 11/2/2020

**HLC** approved 11/16/2020

Does not comply with PWSF ordinance

**HLC** approved 2/22/2021

CPC denied 5/6/2021 (denial is before Council on appeal)

No opposition received

Option 1

Option 2

Option 3

Option 4

Proposed Sun State 55'-0" Tall Concealment Tower

**Camouflage designs** 

Deliver exceptional services to support a high quality of life and place for our community