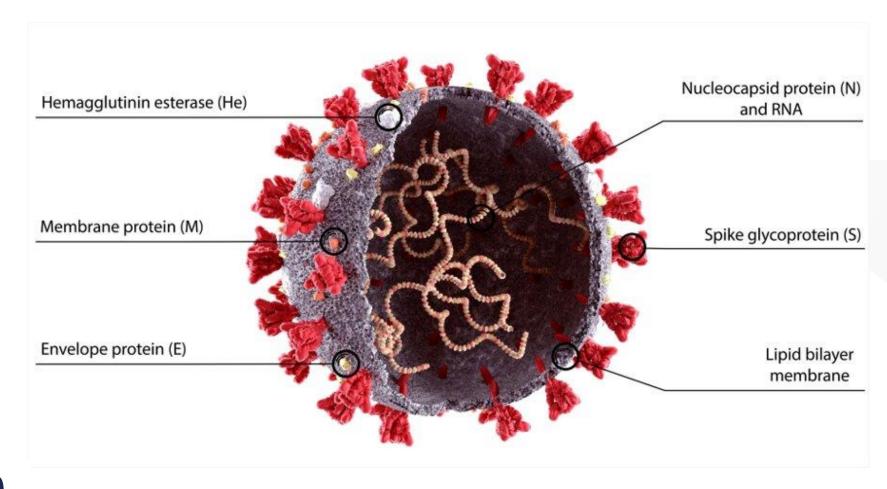

### COVID-19 (delta variant)

#### General Aspects

- Delta variant (B.1.617.2) First identified in India December 2020
- Most common variant in India April 2021
- Delta variant identified by spike protein mutations
- This variant is more infectious and concerning than original virus due to:
  - Increased Transmission
  - Higher affinity to human body receptors
  - Replicates faster and expresses larger amounts of viral load
  - Symptomatic disease sooner
  - Potential to escape immune system

## COVID-19 (delta variant)