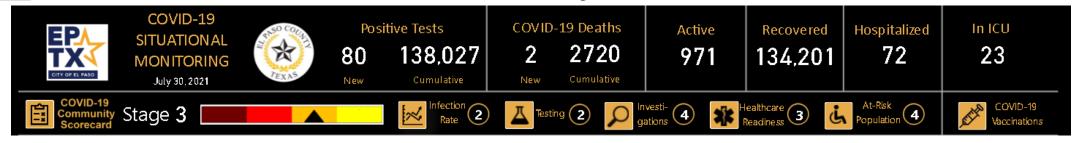

#### COVID-19 Summary

- We are experiencing an upward trend of new cases
- During June cases remain stable Avg 2.1 cases/100,000 (1.2-3.0) up until 2nd week of July when cases are increasing
- Total number of new cases in July doubled those from June
- Last 3 weeks 7-day avg of new cases per capita have grown 2.5 times
- ❖82-92% of new cases were unvaccinated

#### **COVID-19 Hospitalizations**

- Number of people hospitalized in June decreased and July has seen an increase
- 90% of new admissions were unvaccinated
- We continue to build our protection and have vaccinated 7 out of 10 people in our community so far.