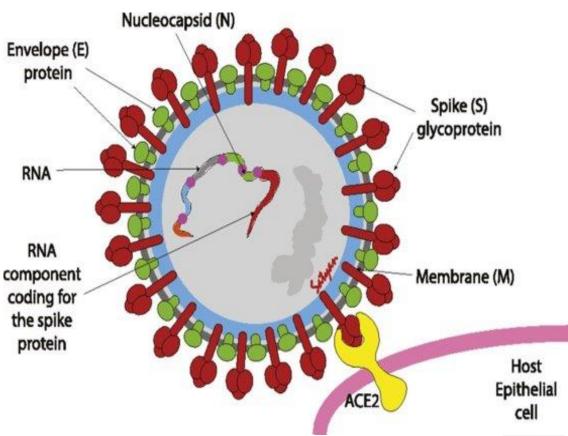

### COVID-19 (delta variant)

#### General Aspects

- Delta variant (B.1.617.2) First identified in India December 2020
- Most common variant in India April 2021
- Delta variant identified by spike protein mutations
- This variant is more infectious and concerning than original virus due to:
  - Increased Transmission
  - Higher affinity to human body receptors
  - Replicates faster and expresses larger amounts of viral load
  - Symptomatic disease sooner
  - Potential to escape immune system

## COVID-19 (delta variant)