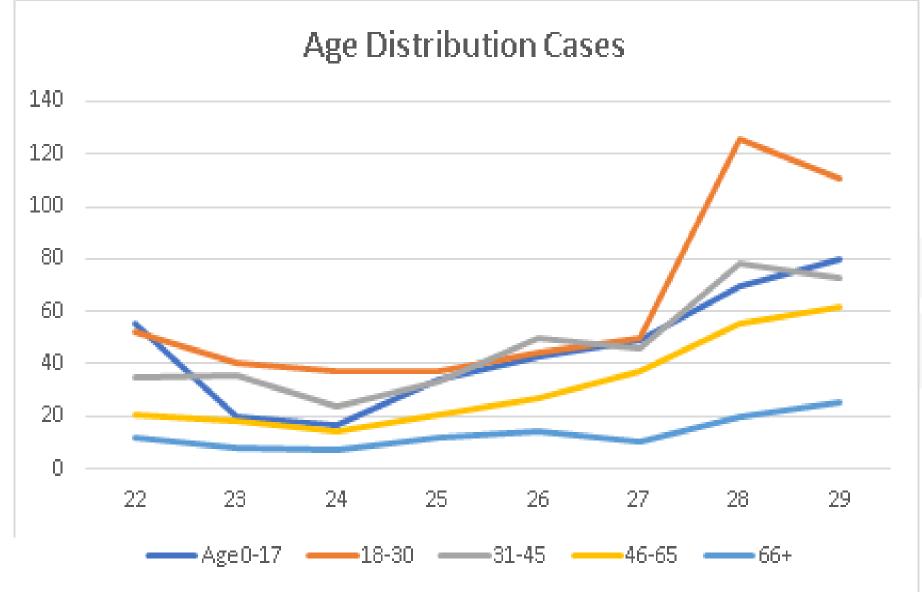

#### COVID-19 Summary

- We are experiencing an upward trend of new cases
- During June cases remain stable Avg 2.1 cases/100,000 (1.2-3.0) up until 2nd week of July when cases are increasing
- Total number of new cases in July doubled those from June
- Last 3 weeks 7-day avg of new cases per capita have grown 2.5 times
- ❖82-92% of new cases were unvaccinated