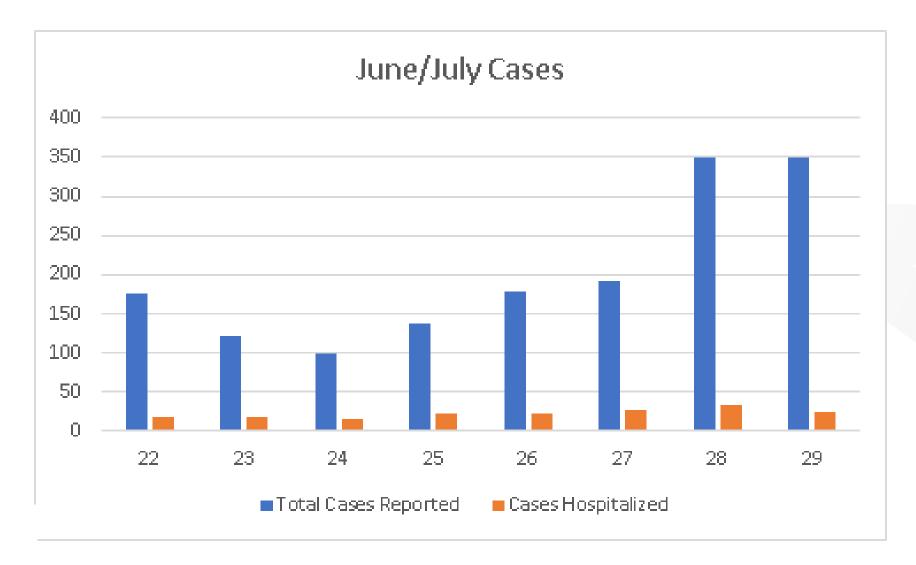

#### COVID-19 Summary

- We are experiencing an upward trend of new cases
- During June cases remain stable Avg 2.1 cases/100,000 (1.2-3.0) up until 2nd week of July when cases are increasing
- Total number of new cases in July doubled those from June
- Last 3 weeks 7-day avg of new cases per capita have grown 2.5 times
- ❖82-92% of new cases were unvaccinated

#### New Cases June/July