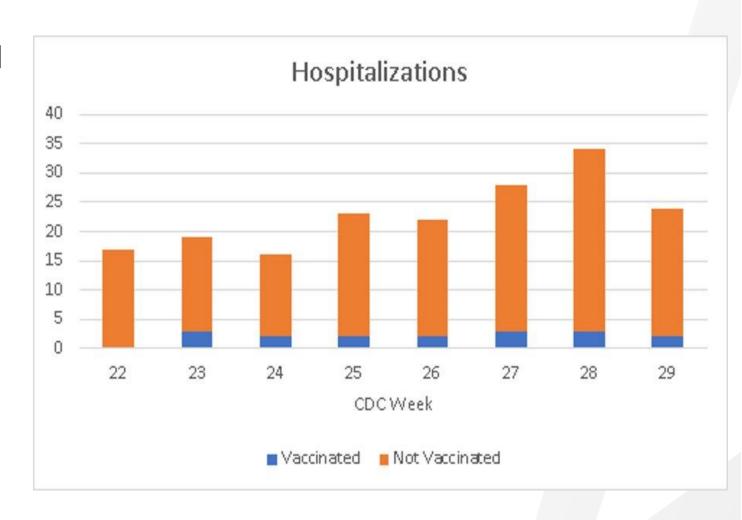

#### **COVID-19 Hospitalizations**

- Number of people hospitalized in June decreased and July has seen an increase
- 90% of new admissions were unvaccinated
- We continue to build our protection and have vaccinated 7 out of 10 people in our community so far.