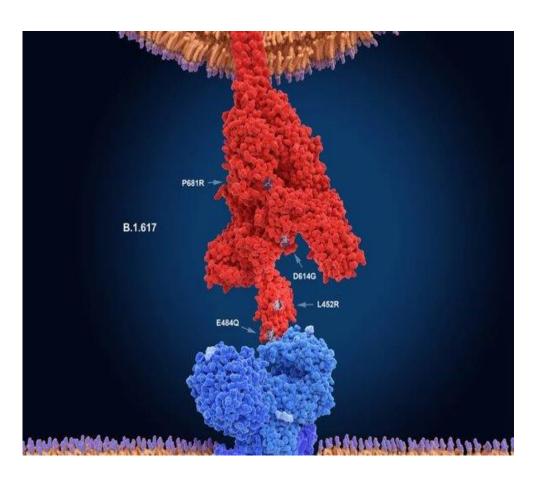

### COVID-19 (delta variant)

#### General Aspects

- Delta variant (B.1.617.2) First identified in India December 2020
- Most common variant in India April 2021
- Delta variant identified by spike protein mutations
- This variant is more infectious and concerning than original virus due to:
  - Increased Transmission
  - Higher affinity to human body receptors
  - Replicates faster and expresses larger amounts of viral load
  - Symptomatic disease sooner
  - Potential to escape immune system

## COVID-19 (delta variant)