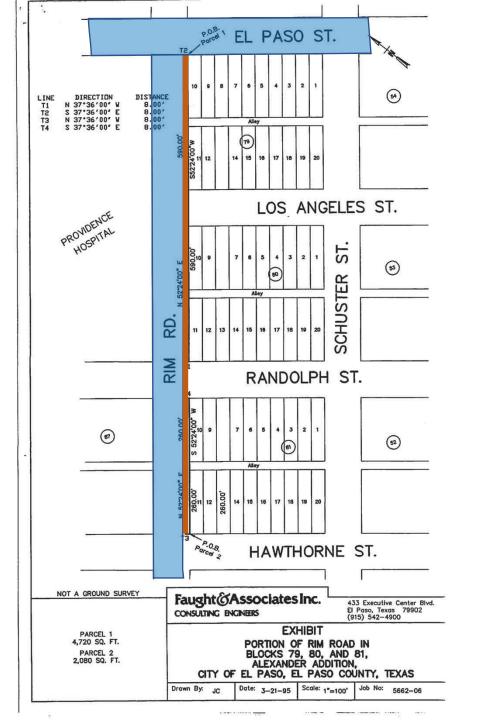

#### PARCEL 1 4,720 SQUARE FEET

Being a portion of Rim Road (70 feet wide) located in Blocks 79 and 80, Alexander Addition, City of El Paso, El Paso County, Texas and being more particularly described by metes and bounds as follows:

BEGINNING at the northeasterly corner of Lot 10, said Block 79 at the intersection of the south right-of-way line of Rim Road with the west right-of-way line of El Paso Street;

THENCE, along the south line of said Rim Road, South 52°24'00" West, a distance of 590.00 feet to the southwest corner of Lot 11, Block 80 in the easterly right-of-way line of Randoloh Street:

THENCE, North 37°36'00" West, a distance of 8.00 feet to a point;

THENCE, North 52°24'00" East, a distance of 590.00 feet to a point;

THENCE, South 37°36'00" East, a distance of 8.00 feet to the POINT OF BEGINNING and containing 4,720 square feet of land.

NOT A GROUND SURVEY

PREPARED BY: Faught & Associates Inc. El Paso, Texas March 21, 1995 Job No. 5662-06

#### PARCEL 2 2.080 SQUARE FEET

Being a portion of Rim Road (70 feet wide) located in Block 81, Alexander Addition, City of El Paso, El Paso County, Texas and being more particularly described by metes and bounds as follows:

BEGINNING at the northwest corner of Lot 11, said Block 81 at the intersection of the east right-of-way line of Hawthorne Street with the south right-of-way line of Rim Road;

THENCE, North 37°36'00" West, a distance of 8.00 feet to a point;

THENCE, North 52°24'00" East, a distance of 260.00 feet to a point;

THENCE, South 37°36'00" East, a distance of 8.00 feet to the northeast corner of Lot 10, said Block 81 at the intersection of the west right-of-way line of Randolph Street with the south right-of-way line of said Rim Road;

THENCE, elong the south right-of-way line of said Rim Road, South 52°24′00" West, a distance of 260.00 feet to the POINT OF BEGINNING and containing 2,080 square feet of lead.

NOT A GROUND SURVEY

PREPARED BY: Faught & Associates Inc. El Paso, Texas March 21, 1995 Job No. 5662-06