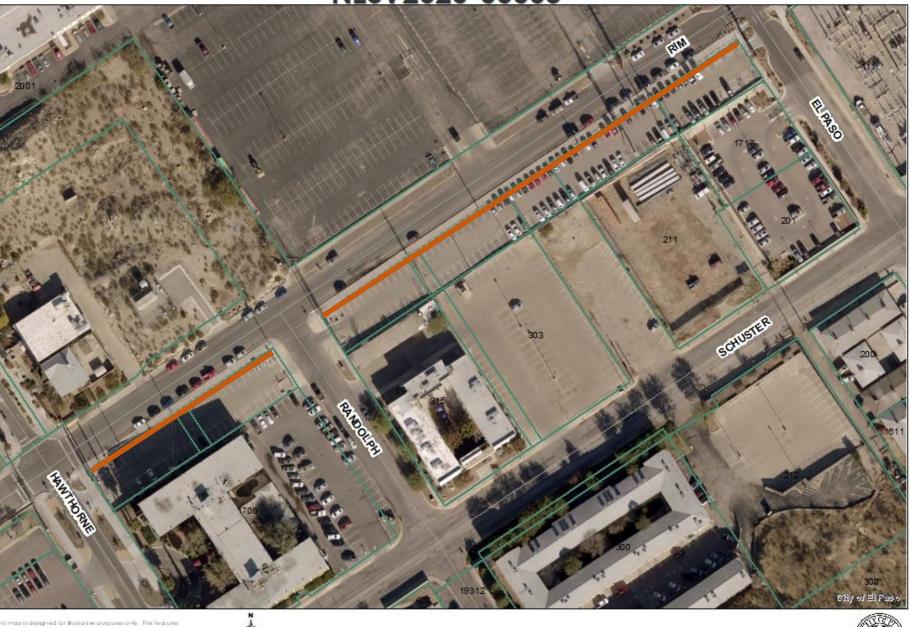

### Location:

Along Rim Road between El Paso and Hawthorne

## Type of Encroachment

• Surface encroachment for off-street parking. Total area of encroachment is 6,800 square feet.

### **Staff Recommendation**

Approval

NESV2020-00005