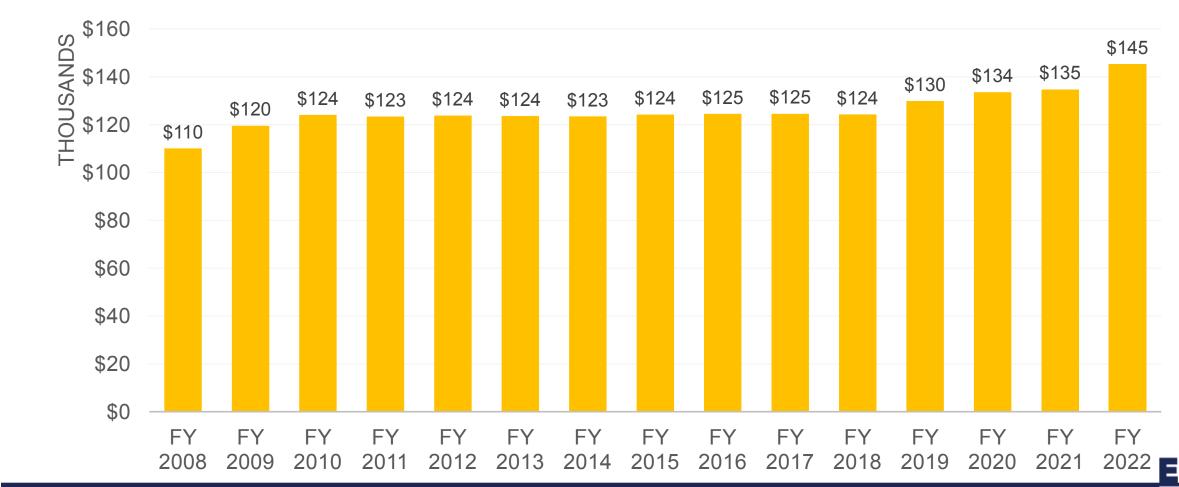

34     | \$10,404,668,890     | \$99,941,456    | 0.97%     |  |
| Total Taxable<br>Property | = | \$37,170,466,732     | \$38,742,350,037     | \$1,571,883,305 | 4.23%     |  |

Total New Taxable Value

\$490,017,172

\$464,903,204

(\$25,113,968)

Tax Assessor Collector certified a 99.25% Collection Rate



(5.13%)

# **Net Taxable Values**







# Net Taxable Values - % Change







# **Residential – Single Family**







# **Residential – Multifamily**









811.0 gillions \$10.7 \$10.5 \$10.5 \$9.9 \$10.0 \$9.9 \$9.8 <u>\$9.4</u> \$9.5 \$9.0 \$8.5 FY FY FY FY FY FY 2017 2018 2019 2020 2021 2022

## 10.0% 8.0% 6.0%

#### 3.7% 4.0% 1.8% 2.0% 1.3% 0.0% -2.0% -4.0%

FY 2017 FY 2018 FY 2019 FY 2020 FY 2021 FY 2022

# Commercial





8.7%

# Average Value – Single Family Home update





15

# **Exemptions**







# **City Property Tax Relief (\$ in millions)**

■ HOMESTEAD ■ OVER 65 ■ DISABLED





# **Concept of Tax Increment Financing (TIF)**

#### TAX INCREMENT REINVESTMENT ZONES (TIRZ)

- Tax Increment Financing (TIF) is a tool that facilitates economic development within a Tax Increment Reinvestment Zone (TIRZ).
- Governed by Texas Tax Code, Chapter 311
- Cities, alone or in partnership with other taxing units, can use this tool to pay for improvements in a zone so it will attract new development, facilitate investment, and bring excitement and energy to a designated area.
- Taxing entities contribute ad valorem taxes received from incremental value increases on property within the TIRZ. Sales tax can also be contributed to a TIRZ. A TIRZ can pay for:
  - Cost o