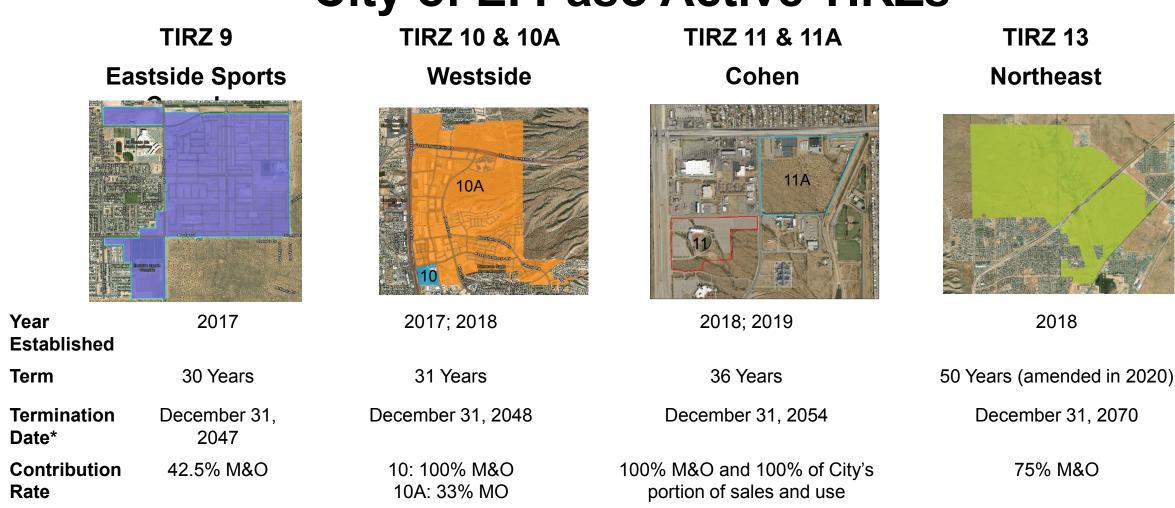

## **City of El Paso Active TIRZs**

|                      | TIRZ 5<br>Downtown                                                                                                                                                                                                                                                                                                                                                                                                                                                                                                                                                                                                                                                                                                                                                                                                                                                                                                                                                                                                                                                                                                                                                                                                                                                                                                                                                                                                                                                                                                                                                                                                                                                                                                                                                                                                                                                                    | TIRZ 6, 6A & 6B<br>MCA | TIRZ 7<br>Metro 31                                                                                                                                                                                                                                                                                                                                                                                                                                                                                                                                                                                                                                                                                                                                                                                                                                                                                                                                                                                                                                                                                                                                                                                                                                                                                                                                                                                                                                                                                                                                                                                                                                                                                                                                                                                                                                                                                                                                                                                                                                                                                                                                                                                                                                                                                                                                                                                                                                                                                                                                                                                                                                                                                        | TIRZ 8<br>Zaragoza |
|----------------------|---------------------------------------------------------------------------------------------------------------------------------------------------------------------------------------------------------------------------------------------------------------------------------------------------------------------------------------------------------------------------------------------------------------------------------------------------------------------------------------------------------------------------------------------------------------------------------------------------------------------------------------------------------------------------------------------------------------------------------------------------------------------------------------------------------------------------------------------------------------------------------------------------------------------------------------------------------------------------------------------------------------------------------------------------------------------------------------------------------------------------------------------------------------------------------------------------------------------------------------------------------------------------------------------------------------------------------------------------------------------------------------------------------------------------------------------------------------------------------------------------------------------------------------------------------------------------------------------------------------------------------------------------------------------------------------------------------------------------------------------------------------------------------------------------------------------------------------------------------------------------------------|------------------------|-----------------------------------------------------------------------------------------------------------------------------------------------------------------------------------------------------------------------------------------------------------------------------------------------------------------------------------------------------------------------------------------------------------------------------------------------------------------------------------------------------------------------------------------------------------------------------------------------------------------------------------------------------------------------------------------------------------------------------------------------------------------------------------------------------------------------------------------------------------------------------------------------------------------------------------------------------------------------------------------------------------------------------------------------------------------------------------------------------------------------------------------------------------------------------------------------------------------------------------------------------------------------------------------------------------------------------------------------------------------------------------------------------------------------------------------------------------------------------------------------------------------------------------------------------------------------------------------------------------------------------------------------------------------------------------------------------------------------------------------------------------------------------------------------------------------------------------------------------------------------------------------------------------------------------------------------------------------------------------------------------------------------------------------------------------------------------------------------------------------------------------------------------------------------------------------------------------------------------------------------------------------------------------------------------------------------------------------------------------------------------------------------------------------------------------------------------------------------------------------------------------------------------------------------------------------------------------------------------------------------------------------------------------------------------------------------------------|--------------------|
|                      | E Paso<br>Barrow Barrow Barr |                        | Terranto Status or<br>Benericana<br>Benericana<br>Benericana<br>Benericana<br>Benericana<br>Benericana<br>Benericana<br>Benericana<br>Benericana<br>Benericana<br>Benericana<br>Benericana<br>Benericana<br>Benericana<br>Benericana<br>Benericana<br>Benericana<br>Benericana<br>Benericana<br>Benericana<br>Benericana<br>Benericana<br>Benericana<br>Benericana<br>Benericana<br>Benericana<br>Benericana<br>Benericana<br>Benericana<br>Benericana<br>Benericana<br>Benericana<br>Benericana<br>Benericana<br>Benericana<br>Benericana<br>Benericana<br>Benericana<br>Benericana<br>Benericana<br>Benericana<br>Benericana<br>Benericana<br>Benericana<br>Benericana<br>Benericana<br>Benericana<br>Benericana<br>Benericana<br>Benericana<br>Benericana<br>Benericana<br>Benericana<br>Benericana<br>Benericana<br>Benericana<br>Benericana<br>Benericana<br>Benericana<br>Benericana<br>Benericana<br>Benericana<br>Benericana<br>Benericana<br>Benericana<br>Benericana<br>Benericana<br>Benericana<br>Benericana<br>Benericana<br>Benericana<br>Benericana<br>Benericana<br>Benericana<br>Benericana<br>Benericana<br>Benericana<br>Benericana<br>Benericana<br>Benericana<br>Benericana<br>Benericana<br>Benericana<br>Benericana<br>Benericana<br>Benericana<br>Benericana<br>Benericana<br>Benericana<br>Benericana<br>Benericana<br>Benericana<br>Benericana<br>Benericana<br>Benericana<br>Benericana<br>Benericana<br>Benericana<br>Benericana<br>Benericana<br>Benericana<br>Benericana<br>Benericana<br>Benericana<br>Benericana<br>Benericana<br>Benericana<br>Benericana<br>Benericana<br>Benericana<br>Benericana<br>Benericana<br>Benericana<br>Benericana<br>Benericana<br>Benericana<br>Benericana<br>Benericana<br>Benericana<br>Benericana<br>Benericana<br>Benericana<br>Benericana<br>Benericana<br>Benericana<br>Benericana<br>Benericana<br>Benericana<br>Benericana<br>Benericana<br>Benericana<br>Benericana<br>Benericana<br>Benericana<br>Benericana<br>Benericana<br>Benericana<br>Benericana<br>Benericana<br>Benericana<br>Benericana<br>Benericana<br>Benericana<br>Benericana<br>Benericana<br>Benericana<br>Benericana<br>Benericana<br>Benericana<br>Benericana<br>Benericana<br>Benericana<br>Benericana<br>Benericana<br>Benericana<br>Benericana<br>Benericana<br>Benericana<br>Benericana<br>Benericana<br>Benericana<br>Benericana<br>Benericana<br>Benericana<br>Benericana<br>Benericana<br>Benericana<br>Benericana<br>Benericana<br>Benericana<br>Benericana<br>Benericana<br>Benericana<br>Benericana<br>Benericana<br>Benericana<br>Benericana<br>Benericana<br>Benericana<br>Benericana<br>Benericana<br>Benericana<br>Benericana<br>Benericana<br>Ben |                    |
| Year<br>Established  | 2006                                                                                                                                                                                                                                                                                                                                                                                                                                                                                                                                                                                                                                                                                                                                                                                                                                                                                                                                                                                                                                                                                                                                                                                                                                                                                                                                                                                                                                                                                                                                                                                                                                                                                                                                                                                                                                                                                  | 2012; 2014; 2020       | 2014                                                                                                                                                                                                                                                                                                                                                                                                                                                                                                                                                                                                                                                                                                                                                                                                                                                                                                                                                                                                                                                                                                                                                                                                                                                                                                                                                                                                                                                                                                                                                                                                                                                                                                                                                                                                                                                                                                                                                                                                                                                                                                                                                                                                                                                                                                                                                                                                                                                                                                                                                                                                                                                                                                      | 2017               |
| Term                 | 30 Years                                                                                                                                                                                                                                                                                                                                                                                                                                                                                                                                                                                                                                                                                                                                                                                                                                                                                                                                                                                                                                                                                                                                                                                                                                                                                                                                                                                                                                                                                                                                                                                                                                                                                                                                                                                                                                                                              | 30 Years               | 30 Years                                                                                                                                                                                                                                                                                                                                                                                                                                                                                                                                                                                                                                                                                                                                                                                                                                                                                                                                                                                                                                                                                                                                                                                                                                                                                                                                                                                                                                                                                                                                                                                                                                                                                                                                                                                                                                                                                                                                                                                                                                                                                                                                                                                                                                                                                                                                                                                                                                                                                                                                                                                                                                                                                                  | 31 Years           |
| Termination<br>Date* | December 31, 2036                                                                                                                                                                                                                                                                                                                                                                                                                                                                                                                                                                                                                                                                                                                                                                                                                                                                                                                                                                                                                                                                                                                                                                                                                                                                                                                                                                                                                                                                                                                                                                                                                                                                                                                                                                                                                                                                     | December 31, 2042      | December 31, 2044                                                                                                                                                                                                                                                                                                                                                                                                                                                                                                                                                                                                                                                                                                                                                                                                                                                                                                                                                                                                                                                                                                                                                                                                                                                                                                                                                                                                                                                                                                                                                                                                                                                                                                                                                                                                                                                                                                                                                                                                                                                                                                                                                                                                                                                                                                                                                                                                                                                                                                                                                                                                                                                                                         | December 31, 2048  |
| Contribution<br>Rate | 100% M&O                                                                                                                                                                                                                                                                                                                                                                                                                                                                                                                                                                                                                                                                                                                                                                                                                                                                                                                                                                                                                                                                                                                                                                                                                                                                                                                                                                                                                                                                                                                                                                                                                                                                                                                                                                                                                                                                              | 50% M&O                | 100% M&O                                                                                                                                                                                                                                                                                                                                                                                                                                                                                                                                                                                                                                                                                                                                                                                                                                                                                                                                                                                                                                                                                                                                                                                                                                                                                                                                                                                                                                                                                                                                                                                                                                                                                                                                                                                                                                                                                                                                                                                                                                                                                                                                                                                                                                                                                                                                                                                                                                                                                                                                                                                                                                                                                                  | 100% M&O           |

\*Termination of zone may occur at an earlier date by subsequent ordinance

## **City of El Paso Active TIRZs**

\*Termination of zone may occur at an earlier date by subsequent ordinance