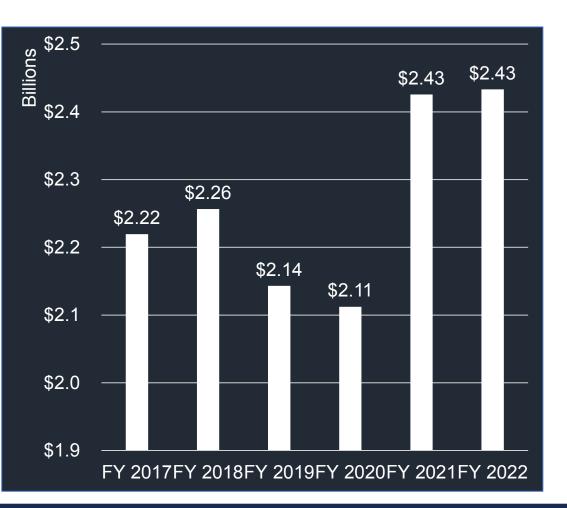

| \$50,297,510,888     | \$2,796,575,372 | 5.89%     |  |
| Homestead Cap             | - | \$25,741,350         | \$1,150,491,961      | \$1,124,750,611 | 4,369.43% |  |
| Assessed Property         | = | \$47,475,194,166     | \$49,147,018,927     | \$1,671,824,761 | 3.52%     |  |
| Exemptions Amount         | - | \$10,304,727,434     | \$10,404,668,890     | \$99,941,456    | 0.97%     |  |
| Total Taxable<br>Property | = | \$37,170,466,732     | \$38,742,350,037     | \$1,571,883,305 | 4.23%     |  |

Total New Taxable Value

\$490,017,172

\$464,903,204

(\$25,113,968)

Tax Assessor Collector certified a 99.25% Collection Rate



(5.13%)

# **Net Taxable Values**







# Net Taxable Values - % Change







# **Residential – Single Family**







# **Residential – Multifamily**









811.0 gillions \$10.7 \$10.5 \$10.5 \$9.9 \$10.0 \$9.9 \$9.8 <u>\$9.4</u> \$9.5 \$9.0 \$8.5 FY FY FY FY FY FY 2017 2018 2019 2020 2021 2022

## 10.0% 8.0% 6.0%

#### 3.7% 4.0% 1.8% 2.0% 1.3% 0.0% -2.0% -4.0%

FY 2017 FY 2018 FY 2019 FY 2020 FY 2021 FY 2022

# Commercial





8.7%

# Average Value – Single Family Home update





15

# **Exemptions**







# **City Property Tax Relief (\$ in millions)**

■ HOMESTEAD ■ OVER 65 ■ DISABLED





# **Concept of Tax Increment Financing (TIF)**

#### TAX INCREMENT REINVESTMENT ZONES (TIRZ)

- Tax Increment Financing (TIF) is a tool that facilitates economic development within a Tax Increment Reinvestment Zone (TIRZ).
- Governed by Texas Tax Code, Chapter 311
- Cities, alone or in partnership with other taxing units, can use this tool to p