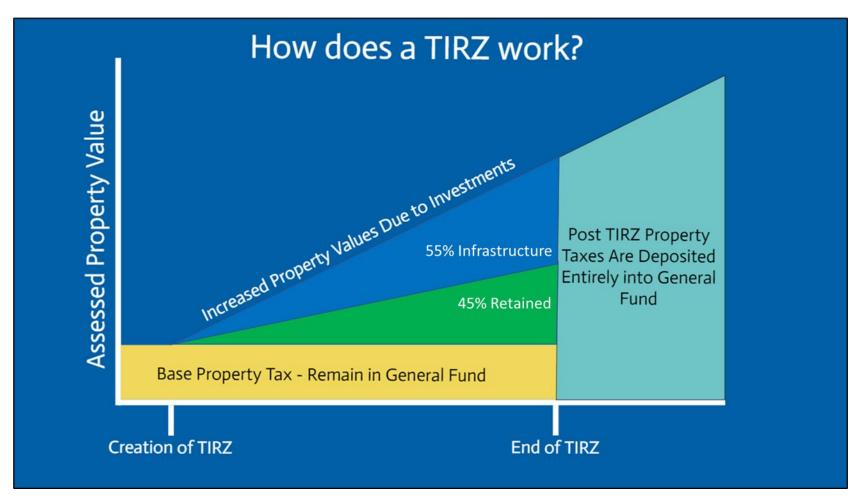

# **Concept of Tax Increment Financing (TIF)**

#### TAX INCREMENT REINVESTMENT ZONES (TIRZ)

- Tax Increment Financing (TIF) is a tool that facilitates economic development within a Tax Increment Reinvestment Zone (TIRZ).
- Governed by Texas Tax Code, Chapter 311
- Cities, alone or in partnership with other taxing units, can use this tool to pay for improvements in a zone so it will attract new development, facilitate investment, and bring excitement and energy to a designated area.
- Taxing entities contribute ad valorem taxes received from incremental value increases on property within the TIRZ. Sales tax can also be contributed to a TIRZ. A TIRZ can pay for:
  - Cost of public works
  - Public improvements
  - Economic development programs
  - Other projects benefiting the zone

#### TAX INCREMENT REINVESTMENT ZONES (TIRZ)

• Taxing entity rates are negotiated and can vary (not identical).