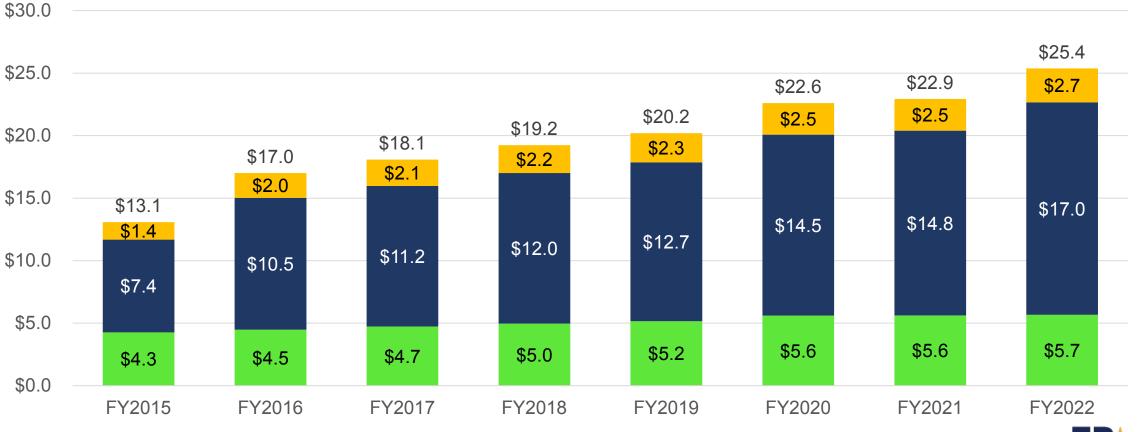

# **City Property Tax Relief (\$ in millions)**

■ HOMESTEAD ■ OVER 65 ■ DISABLED