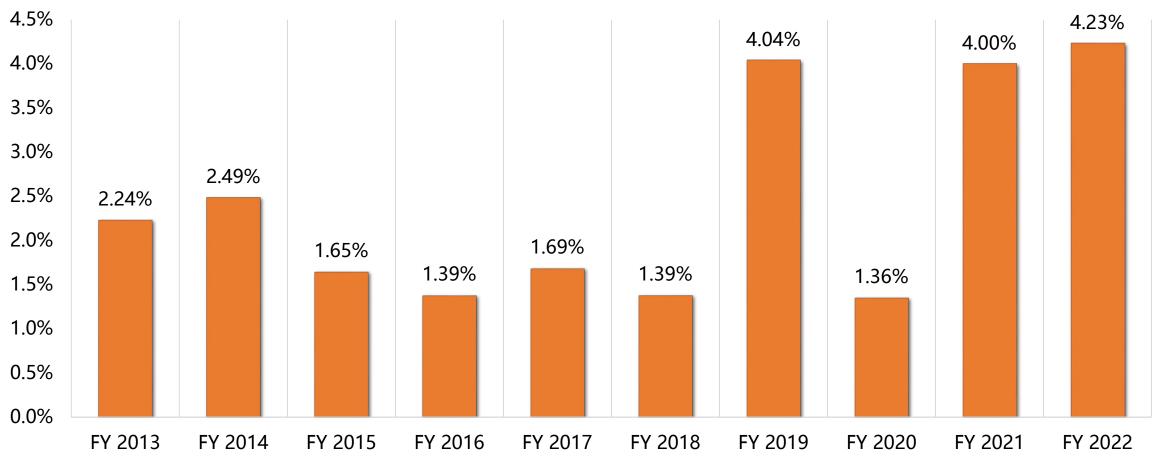

-----------|-----------|--|
| Appraised Property        |   | \$47,500,935,516     | \$50,297,510,888     | \$2,796,575,372 | 5.89%     |  |
| Homestead Cap             | - | \$25,741,350         | \$1,150,491,961      | \$1,124,750,611 | 4,369.43% |  |
| Assessed Property         | = | \$47,475,194,166     | \$49,147,018,927     | \$1,671,824,761 | 3.52%     |  |
| Exemptions Amount         | - | \$10,304,727,434     | \$10,404,668,890     | \$99,941,456    | 0.97%     |  |
| Total Taxable<br>Property | = | \$37,170,466,732     | \$38,742,350,037     | \$1,571,883,305 | 4.23%     |  |

Total New Taxable Value

\$490,017,172

\$464,903,204

(\$25,113,968)

Tax Assessor Collector certified a 99.25% Collection Rate



(5.13%)

# **Net Taxable Values**







# Net Taxable Values - % Change







# **Residential – Single Family**







# **Residential – Multifamily**









811.0 gillions \$10.7 \$10.5 \$10.5 \$9.9 \$10.0 \$9.9 \$9.8 <u>\$9.4</u> \$9.5 \$9.0 \$8.5 FY FY FY FY FY FY 2017 2018 2019 2020 2021 2022

## 10.0% 8.0% 6.0%

#### 3.7% 4.0% 1.8% 2.0% 1.3% 0.0% -2.0% -4.0%

FY 2017 FY 2018 FY 2019 FY 2020 FY 2021 FY 2022

# Commercial





8.7%

# Average Value – Single Family Home update





15

# **Exemptions**







# **City Property Tax Relief (\$ in millions)**

■ HOMESTEAD ■ OVER 65 ■ DISABLED





# **Concept of Tax Increment Financing (TIF)**

#### TAX INCREMENT REINVESTMENT ZONES (TIRZ)

- Tax Increment Financing (TIF) is a tool that facilitates economic development within a Tax Increment Reinvestment Zone (TIRZ).
- Governed by Texas Tax Code, Chapter 311
-