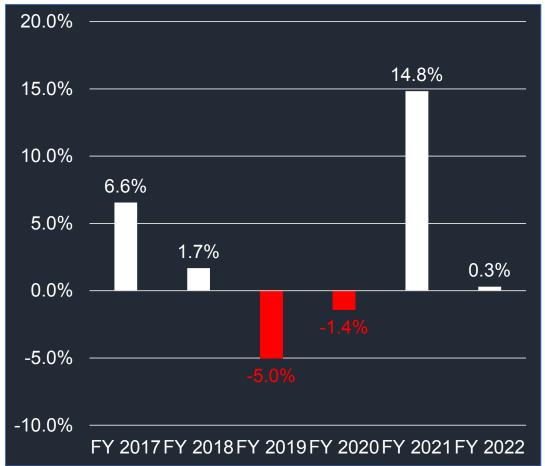

#### 3.7% 4.0% 1.8% 2.0% 1.3% 0.0% -2.0% -4.0%

FY 2017 FY 2018 FY 2019 FY 2020 FY 2021 FY 2022