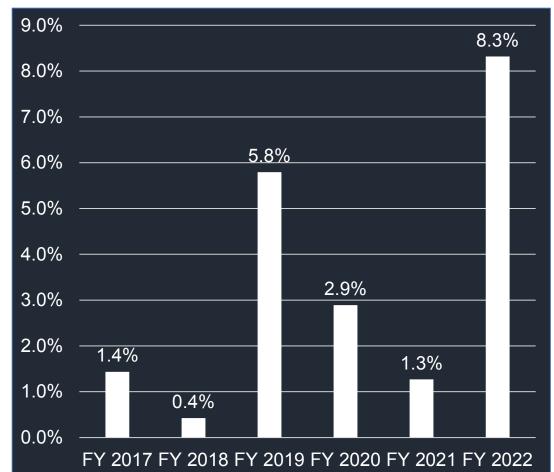

perty        |   | \$47,500,935,516     | \$50,297,510,888     | \$2,796,575,372 | 5.89%     |  |
| Homestead Cap             | - | \$25,741,350         | \$1,150,491,961      | \$1,124,750,611 | 4,369.43% |  |
| Assessed Property         | = | \$47,475,194,166     | \$49,147,018,927     | \$1,671,824,761 | 3.52%     |  |
| Exemptions Amount         | - | \$10,304,727,434     | \$10,404,668,890     | \$99,941,456    | 0.97%     |  |
| Total Taxable<br>Property | = | \$37,170,466,732     | \$38,742,350,037     | \$1,571,883,305 | 4.23%     |  |

Total New Taxable Value

\$490,017,172

\$464,903,204

(\$25,113,968)

Tax Assessor Collector certified a 99.25% Collection Rate



(5.13%)

# **Net Taxable Values**







# Net Taxable Values - % Change







# **Residential – Single Family**







# **Residential – Multifamily**









811.0 gillions \$10.7 \$10.5 \$10.5 \$9.9 \$10.0 \$9.9 \$9.8 <u>\$9.4</u> \$9.5 \$9.0 \$8.5 FY FY FY FY FY FY 2017 2018 2019 2020 2021 2022

## 10.0% 8.0% 6.0%

#### 3.7% 4.0% 1.8% 2.0% 1.3% 0.0% -2.0% -4.0%

FY 2017 FY 2018 FY 2019 FY 2020 FY 2021 FY 2022

# Commercial





8.7%

# Average Value – Single Family Home update





15

# **Exemptions**







# **City Property Tax Relief (\$ in millions)**

■ HOMESTEAD ■ OVER 65 ■ DISABLED





# **Concept of Tax Increment Financing (TIF)**

#### TAX INCREMENT REINVESTMENT ZONES (TIRZ)

- Tax Increment Financing (TIF) is a tool that facilitates economic development within a Tax Increment Reinvestment Zone (TIRZ).
- Governed by Texas Tax Code, Chapter 311
- Cities, alone or in partnership with other