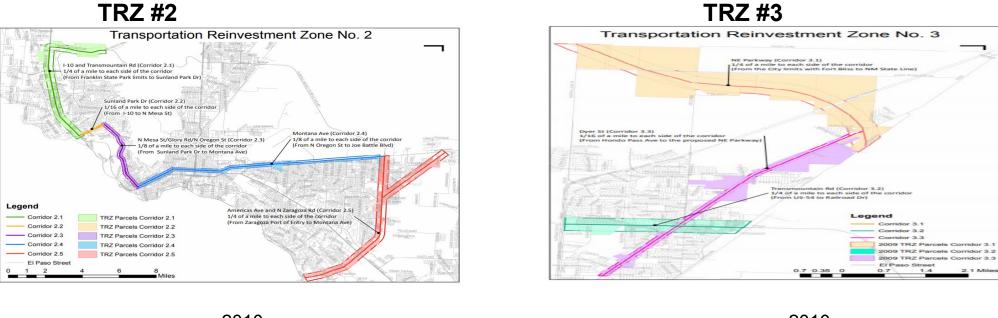

# Transportation Reinvestment Zone (TRZ)

- The local governing body designates a zone in which it will promote a transportation project. Once the zone is created, a base year is established, and the incremental increase in property tax revenue collected inside the zone is used to finance a project in the zone.
  - The proposed zone must be deemed underdeveloped.
  - The area of the TRZ will;
    - promote public safety;
    - facilitate the improvement, development or redevelopment of property;
    - facilitate the movement of traffic; and
    - enhance the local entity's ability to sponsor transportation projects.

## **City of El Paso Active TRZs**

| Year<br>Established  | 2010                                                           | 2010                                                           |
|----------------------|----------------------------------------------------------------|----------------------------------------------------------------|
| Term                 | December 31st of the year when all<br>Obligations are paid off | December 31st of the year when all<br>Obligations are paid off |
| Termination<br>Date* | 12/31/2050                                                     | 12/31/2024                                                     |
| Contribution<br>Rate | 100% M&O                                                       | 100% M&O                                                       |

\*Termination based on the latest debt service schedules

2.1 Mile

40