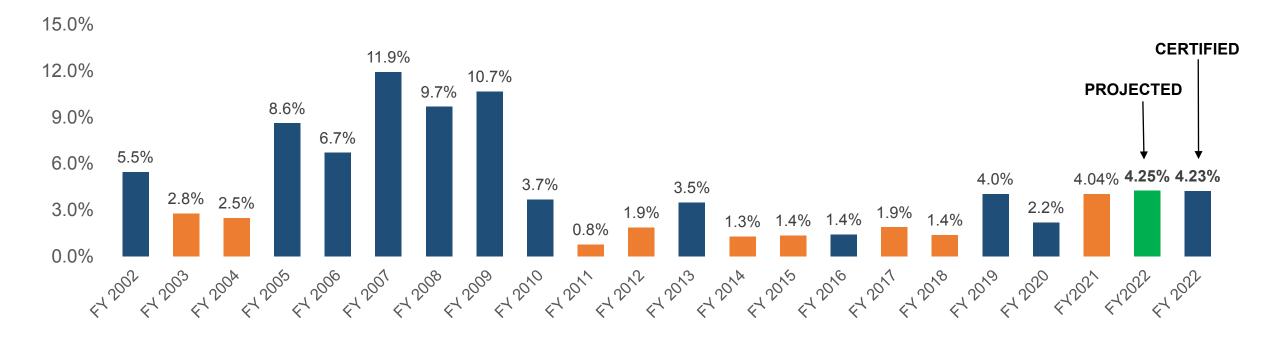

# **Taxable Property Values**

• Proposed Budget estimated 4.25% increase in taxable values

# **Total Taxable Values**

|                           |   | FY 2021<br>Certified | FY 2022<br>Certified | \$ Change       | % Change  |  |
|---------------------------|---|----------------------|----------------------|-----------------|-----------|--|
| Appraised Property        |   | \$47,500,935,516     | \$50,297,510,888     | \$2,796,575,372 | 5.89%     |  |
| Homestead Cap             | - | \$25,741,350         | \$1,150,491,961      | \$1,124,750,611 | 4,369.43% |  |
| Assessed Property         | = | \$47,475,194,166     | \$49,147,018,927     | \$1,671,824,761 | 3.52%     |  |
| Exemptions Amount         | - | \$10,304,727,434     | \$10,404,668,890     | \$99,941,456    | 0.97%     |  |
| Total Taxable<br>Property | = | \$37,170,466,732     | \$38,742,350,037     | \$1,571,883,305 | 4.23%     |  |