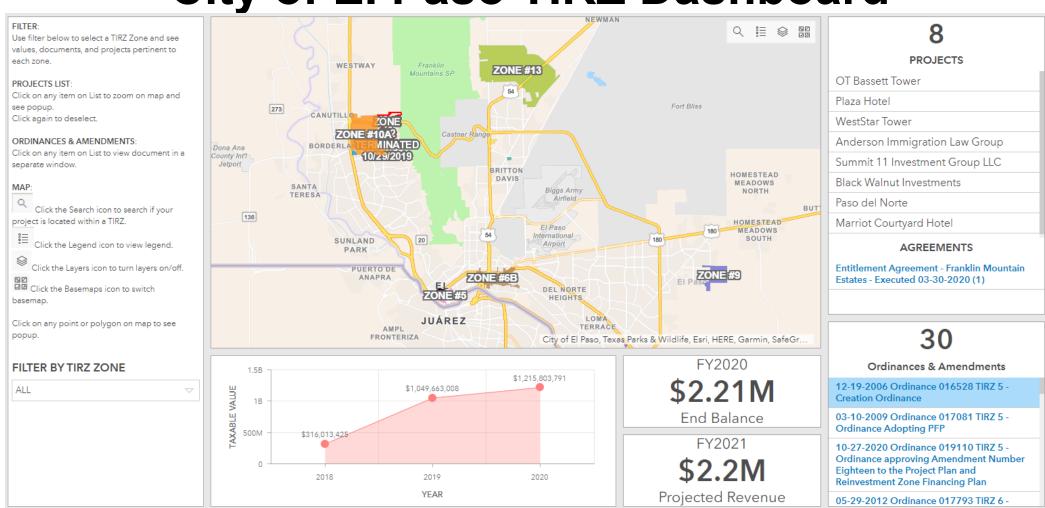

| 100% M&O           |

\*Termination of zone may occur at an earlier date by subsequent ordinance





## **City of El Paso Active TIRZs**



\*Termination of zone may occur at an earlier date by subsequent ordinance





## **City of El Paso TIRZ Dashboard**



Link: TIRZ Dashboard



38

# Transportation Reinvestment Zone (TRZ)



- The local governing body designates a zone in which it will promote a transportation project. Once the zone is created, a base year is established, and the incremental increase in property tax revenue collected inside the zone is used to finance a project in the zone.
  - The proposed zone must be deemed underdeveloped.
  - The area of the TRZ will;
    - promote public safety;
    - facilitate the improvement, development or redevelopment of property;
    - facilitate the movement of traffic; and
    - enhance the local entity's ability to sponsor transportation projects.



## **City of El Paso Active TRZs**



| Year<br>Established  | 2010                                                           | 2010