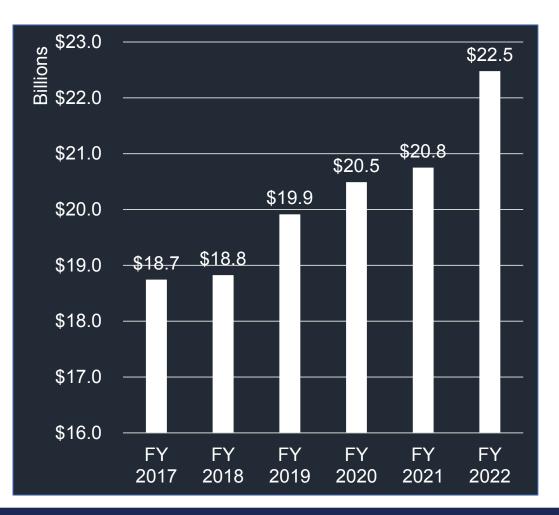

# **City Property Tax Relief (\$ in millions)**

■ HOMESTEAD ■ OVER 65 ■ DISABLED