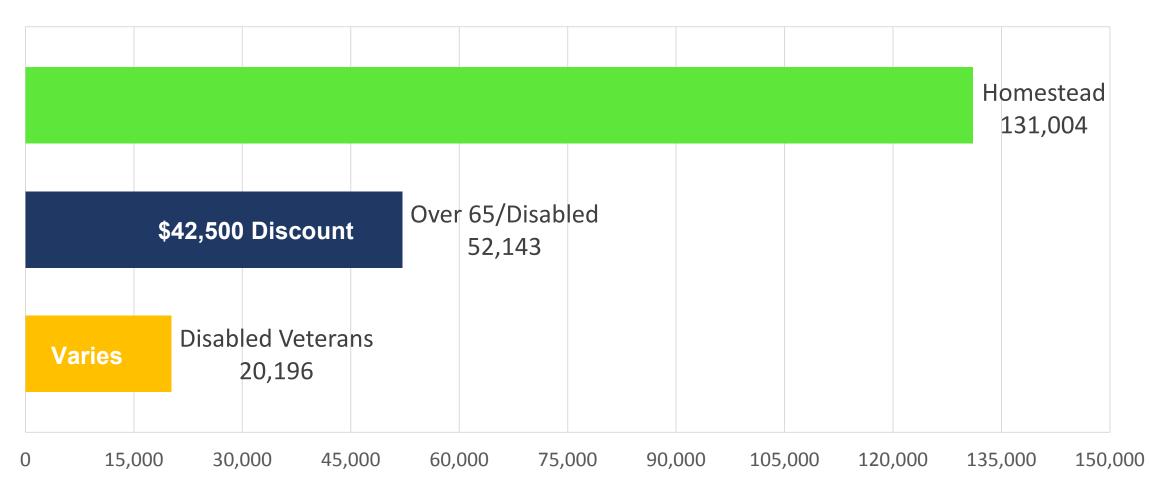

# **Exemptions**

# **City Property Tax Relief (\$ in millions)**

■ HOMESTEAD ■ OVER 65 ■ DISABLED