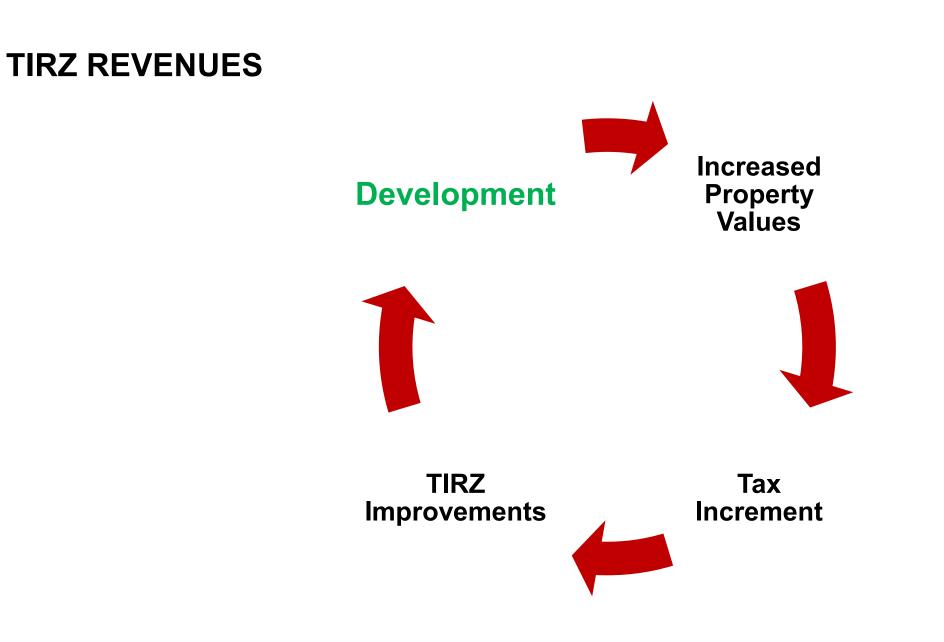

#### **TIRZ REVENUES**

#### Two ways to create new tax increment:

- 1. New construction/investment; and/or
- 2. Annual appreciation of real property (i.e., "organic growth")