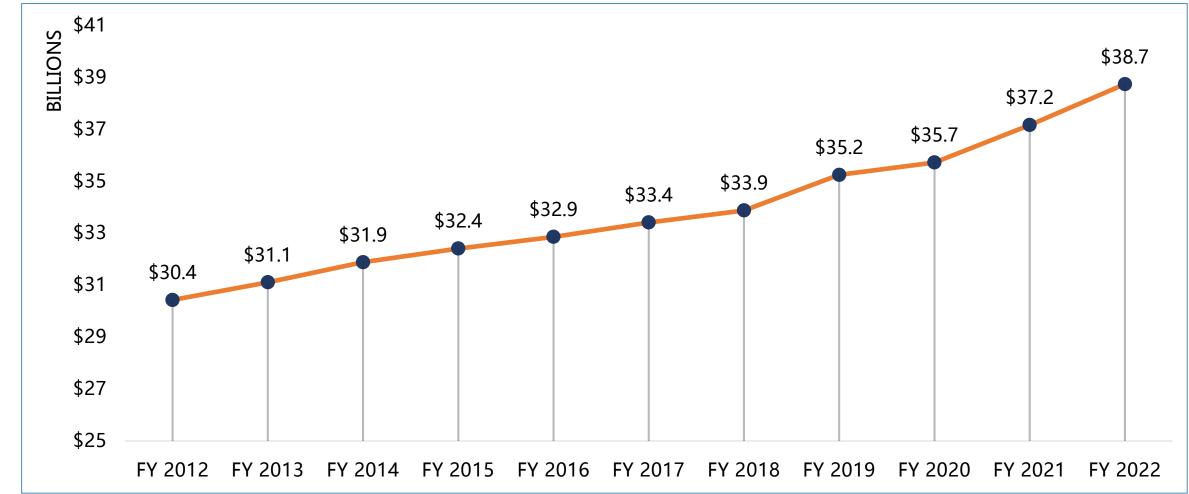

## FY 2021 Certified Values

\$37,170,466,732

## FY 2022 Projected Certified Values \$38,750,211,568

FY 2022 Certified Values

\$38,742,350,037

Projected to Certified Values

99.98%

# **Total Taxable Values**

|                           |   | FY 2021<br>Certified | FY 2022<br>Certified | \$ Change       | % Change  |  |
|---------------------------|---|----------------------|----------------------|-----------------|-----------|--|
| Appraised Property        |   | \$47,500,935,516     | \$50,297,510,888     | \$2,796,575,372 | 5.89%     |  |
| Homestead Cap             | - | \$25,741,350         | \$1,150,491,961      | \$1,124,750,611 | 4,369.43% |  |
| Assessed Property         | = | \$47,475,194,166     | \$49,147,018,927     | \$1,671,824,761 | 3.52%     |  |
| Exemptions Amount         | - | \$10,304,727,434     | \$10,404,668,890     | \$99,941,456    | 0.97%     |  |
| Total Taxable<br>Property | = | \$37,170,466,732     | \$38,742,350,037     | \$1,571,883,305 | 4.23%     |  |