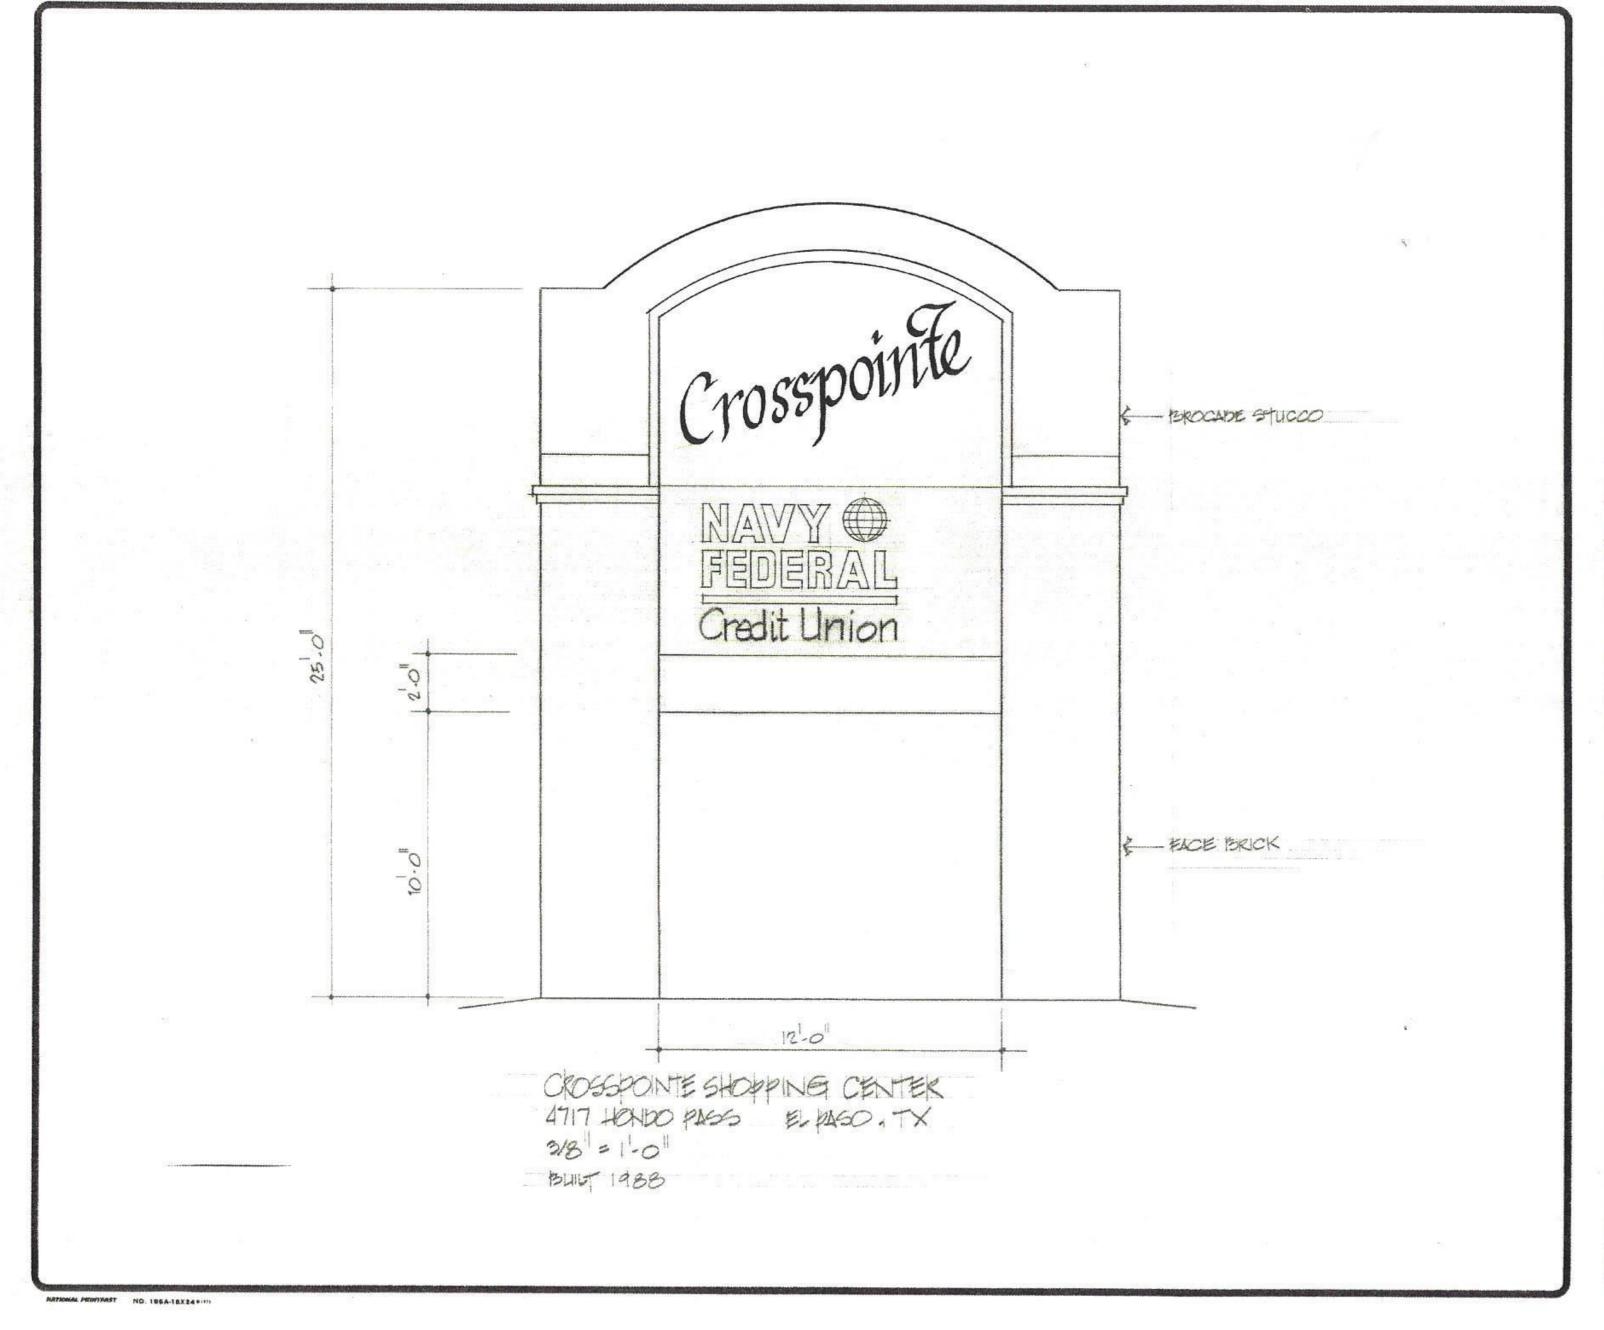

## License Details

NESV2019-00011 MAUREEN 515 15 at 5 5 a 5 5 5 5 . At 4831 HONDO PASS \* \* \* \* \* \* \* This map is designed for Businalive purposes only. The leafures 200 depicted here are approximate and more ste-specific studies may be required to draw accurate conclusions. Enlargements of the

map to scales greater than its original can induce errors and may lead To mainterpretations of the data. The Manning & Impections Department Hanning Division makes no claim to its accuracy or completeness.