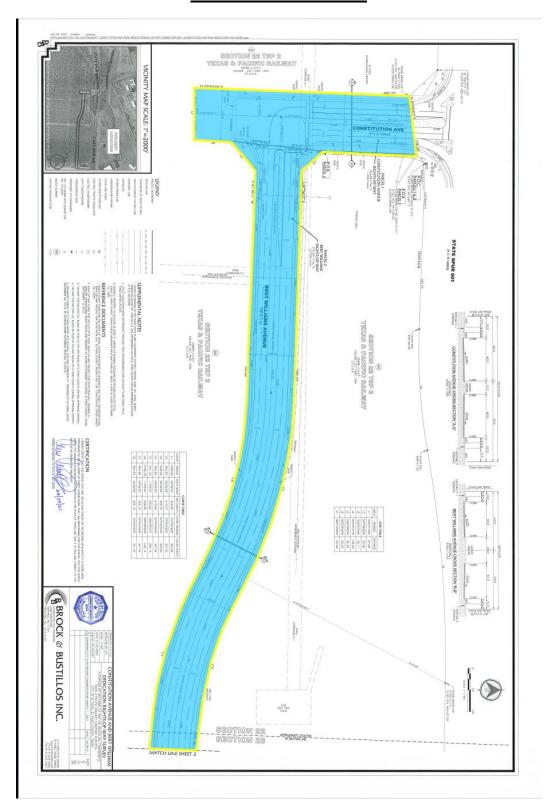

#### SUBJECT:

An Ordinance authorizing the dedication for the use of the public as right-of-way 10.1947 acres of land legally described as a 10.1947 acre parcel situated within the corporate limits of the City of El Paso, El Paso County, Texas as a portion of Sections 22 and 23, Block 80, Township 2, Texas & Pacific Railway Company Surveys.

**DESCRIPTION OF REQUEST:** The applicant is requesting to dedicate 10.1947 acres of land as public right-of-way. Currently, the area is improved and functions as a public right-of-way; however, it has not been formally dedicated as public right-of-way. This request will formalize the dedication. The section of Constitution being dedicated is 64,693.4 sq. ft. and is designated as a Local street per the Major Thoroughfare Plan. The existing right-of-way is 134.5' and consists of 80' of roadway, 12' raised median and 42.5' of landscape park areas to include two (2) 5' sidewalks. Bert Williams is 379,387.0 sq. ft. and is also designated as Local street. The existing right-of-way is 108' and consists of 64' of roadway, 24 raised median, 20' of landscape park areas to include two (2) 5' sidewalks.

## METES AND BOUNDS DESCRIPTION (PARCEL 1: CONSTITUTION AVENUE R.O.W.)

A 1.4852 acres parcel situate within the corporate limits of the City of El Paso, El Paso County, Texas as a portion of Section 22, Block 80, Township 2, Texas & Pacific Railway Company Surveys, and being more particularly described by metes and bounds as follows.

## METES AND BOUNDS DESCRIPTION (PARCEL 2: BERT WILLIAMS STREET R.O.W.)

A 8.7095 acres parcel situate within the corporate limits of the City of El Paso, El Paso County, Texas as a portion of Sections 22 and 23, Block 80, Township 2, Texas & Pacific Railway Company Surveys, and being more particularly described by metes and bounds as follows.