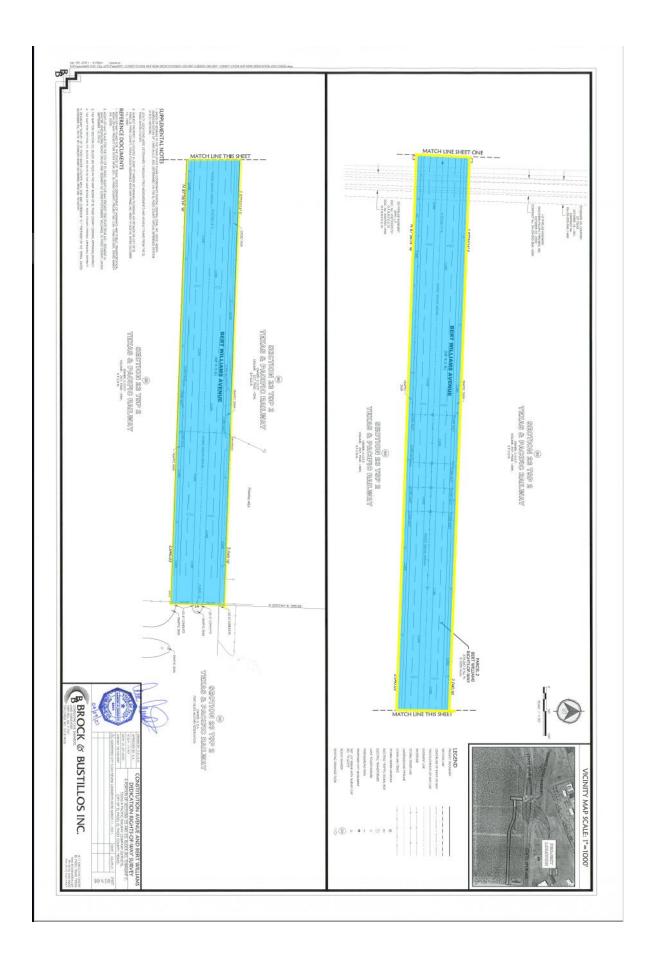

**DESCRIPTION OF REQUEST:** The applicant is requesting to dedicate 10.1947 acres of land as public right-of-way. Currently, the area is improved and functions as a public right-of-way; however, it has not been formally dedicated as public right-of-way. This request will formalize the dedication. The section of Constitution being dedicated is 64,693.4 sq. ft. and is designated as a Local street per the Major Thoroughfare Plan. The existing right-of-way is 134.5' and consists of 80' of roadway, 12' raised median and 42.5' of landscape park areas to include two (2) 5' sidewalks. Bert Williams is 379,387.0 sq. ft. and is also designated as Local street. The existing right-of-way is 108' and consists of 64' of roadway, 24 raised median, 20' of landscape park areas to include two (2) 5' sidewalks.

## METES AND BOUNDS DESCRIPTION (PARCEL 2: BERT WILLIAMS STREET R.O.W.)

A 8.7095 acres parcel situate within the corporate limits of the City of El Paso, El Paso County, Texas as a portion of Sections 22 and 23, Block 80, Township 2, Texas & Pacific Railway Company Surveys, and being more particularly described by metes and bounds as follows.

*THENCE*, South 87°56'14" East, a distance of 2,040.16 feet to a 1/2 inch rebar with survey cap No. "TX 6223" set for the northeast corner of the parcel herein described;

**THENCE**, South 02°07'47" West, a distance of 108.00 feet to a 1/2 inch rebar with survey cap No. "TX 6223" set for the southeast corner of the parcel herein described;

THENCE, North 87°56'14" West, a distance of 2,040.03 feet to a 1/2 inch rebar with survey cap No. "TX 6223" set for a point of curvature;

THENCE, along the arc of a curve to the right having a radius of 1,008.92 feet, a central angle of 26°06'39", an arc length of 459.79 feet and whose long chord bears North 74°52'55" West, a