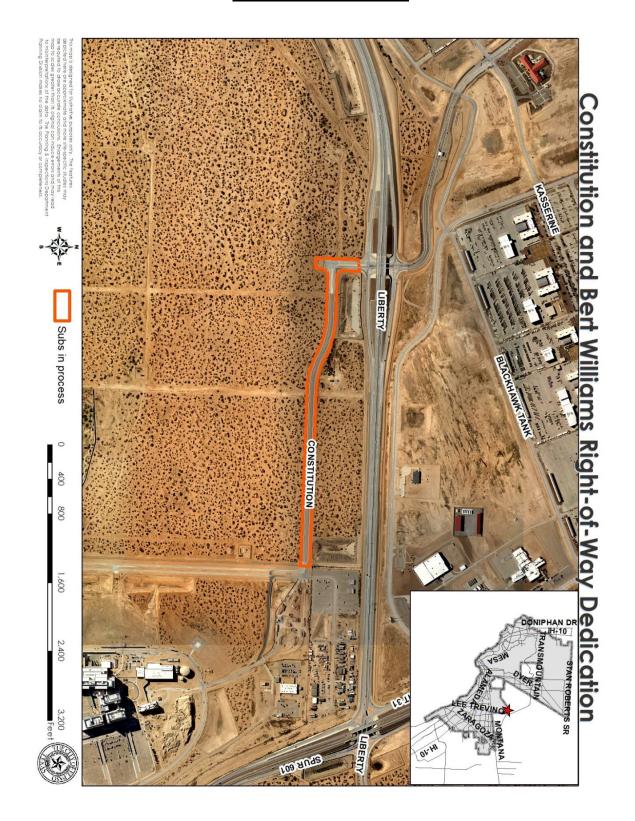

Subject Property: South of Liberty Expy. and West of Purple Heart Hwy.

Applicant: City of El Paso (EPIA)

#### **BACKGROUND / DISCUSSION:**

The applicant is requesting to dedicate 10.1947 acres of land as public right-of-way. Currently, the area is improved and functions as a public right-of-way (Constitution Avenue and Bert Williams); however, they have not been formally dedicated. This request will formalize the dedication. City Plan Commission recommended 7-0 to approve the proposed right-of-way dedication on May 20, 2021. See attached staff report for additional information.

**DESCRIPTION OF REQUEST:** The applicant is requesting to dedicate 10.1947 acres of land as public right-of-way. Currently, the area is improved and functions as a public right-of-way; however, it has not been formally dedicated as public right-of-way. This request will formalize the dedication. The section of Constitution being dedicated is 64,693.4 sq. ft. and is designated as a Local street per the Major Thoroughfare Plan. The existing right-of-way is 134.5' and consists of 80' of roadway, 12' raised median and 42.5' of landscape park areas to include two (2) 5' sidewalks. Bert Williams is 379,387.0 sq. ft. and is also designated as Local street. The existing right-of-way is 108' and consists of 64' of roadway, 24 raised median, 20' of landscape park areas to include two (2) 5' sidewalks.