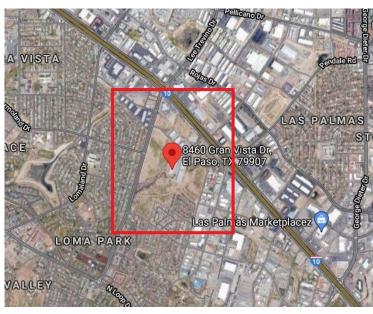

#### Project Description: Location A (8460 Gran Vista Dr., El Paso, TX 79907) \*

\* District 7