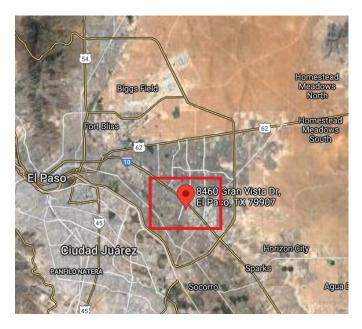

#### Project Description: Location A (8460 Gran Vista Dr., El Paso, TX 79907) \*

\* District 7