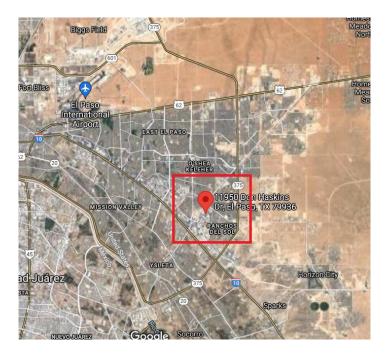

#### Project Description: Location B (11950 Don Haskins Drive, El Paso, TX 79936) \*

\* District 6