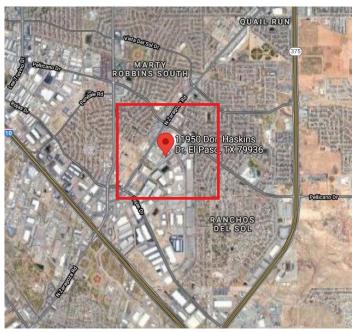

#### Project Description: Location B (11950 Don Haskins Drive, El Paso, TX 79936) \*

\* District 6