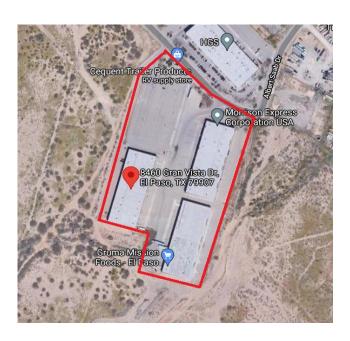

#### Project Description: Location A (8460 Gran Vista Dr., El Paso, TX 79907) \*

\* District 7