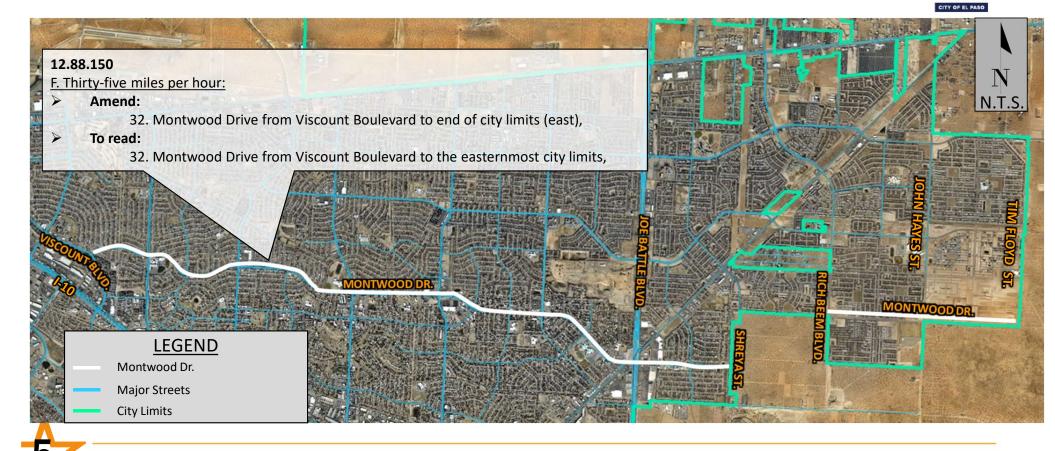

#### **Existing & Proposed Conditions**

Paragraph F. thirty-five miles per hour:

> Amend:

32. Montwood Drive from Viscount Boulevard to end of city limits (east),

> To read:

32. Montwood Drive from Viscount Boulevard to the easternmost city limits,