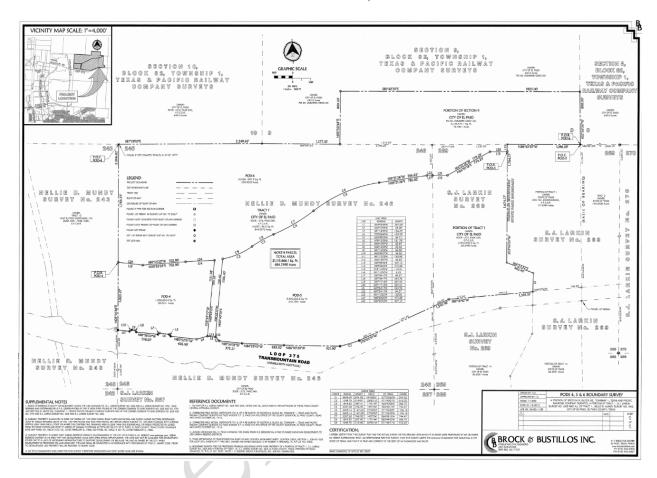

**WHEREAS,** the City of El Paso ("City") owns 1,001 acres, more or less, in northwest El Paso, described by the metes and bounds description attached hereto as Exhibit "A" ("Metes and Bounds") and the survey and plat of the Property attached hereto as Exhibit "B" ("Survey and Plat");

**WHEREAS,** the Property is commonly referred to as the "**Lost Dog Trail Property**" and consists of approximately 1,001 acres; and

WHEREAS, a survey of the Property is attached hereto as Exhibit "B"; and