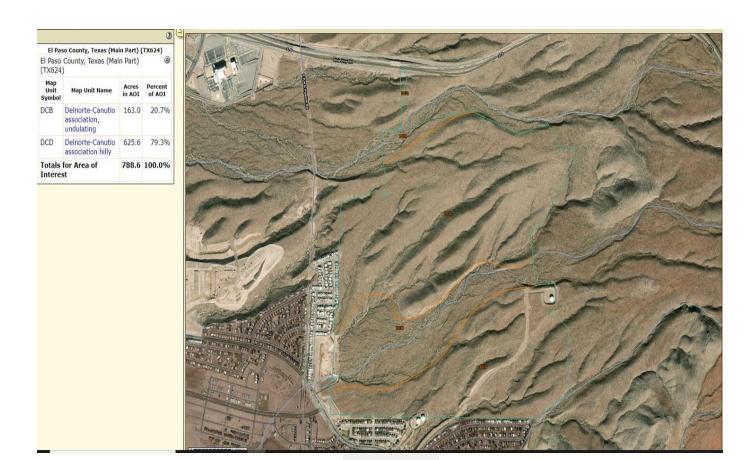

highly modified with flood control dams and basins, a rock quarry, dirt roads and powerlines. There are also remnants of some buildings and foundations (see Appendix B for photos). Native and non-native vegetation is slowly reclaiming many of these altered landscapes.

**Scenic Features:** Being adjacent to the Franklin Mountain State Park greatly impacts the diversity of plant and animal species present and provides spectacular views of the geologic features of the Franklin Mountains. Lost Dog possesses a combination of diverse plant and animal habitats, complex geology, spectacular scenery and a suite of cultural features.

## **SUPPLEMENTARY INFORMATION (Pages 6-11)**

 $\textbf{Soil, Resource USDA} \ \underline{\text{https://websoilsurvey.sc.egov.usda.gov/App/WebSoilSurvey.aspx}}$ 









Map below is from "Towards a Bright Future – A Green Infrastructure Plan for El Paso, Texas," Halff Associates (January 2007). Map indicates that Lost Dog North and Lost Dog South sit over the Mesilla Bolson.



#### THE UNIVERSITY OF TEXAS AT EL PASO



Department of Geological Sciences

12-12-2020

To Whom It May Concern:

Reference To: Lost Dog Land, west side of Mt. Franklin, south of Trans Mt. Rd., west of State Park.

Statement: Land in Reference has no present mineral value. Land in Reference has no probable future value.

Discussion: The General Land Office of the State of Texas handles claims on mineral and petroleum wealth in the state. There are no GLO claims in the Lost Dog Land, nor has there been such claims previously. Surface examination does not reveal any old prospe