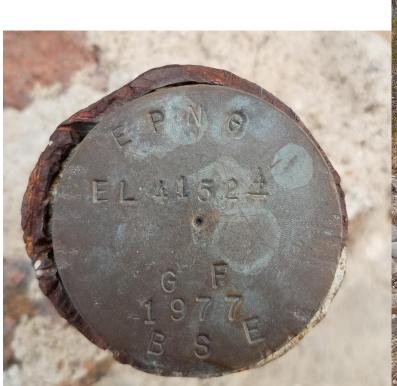

**BEGINNING** at a two inch pipe stamped "EPNG EL 4152 GF 1977" found for the corner common to Nellie D. Mundy Survey No. 243, Nellie D. Mundy Survey No. 246, and Section 10, Block 82, Township 1, Texas and Pacific Railway Company Surveys, whence a two inch pipe found for the corner common to said Survey No. 243, said Survey No. 246, Nellie D. Mundy Survey No. 242 and S. J. Larkin Survey No. 267 bears South 03°14'36" West, a distance of 5,269.69 feet