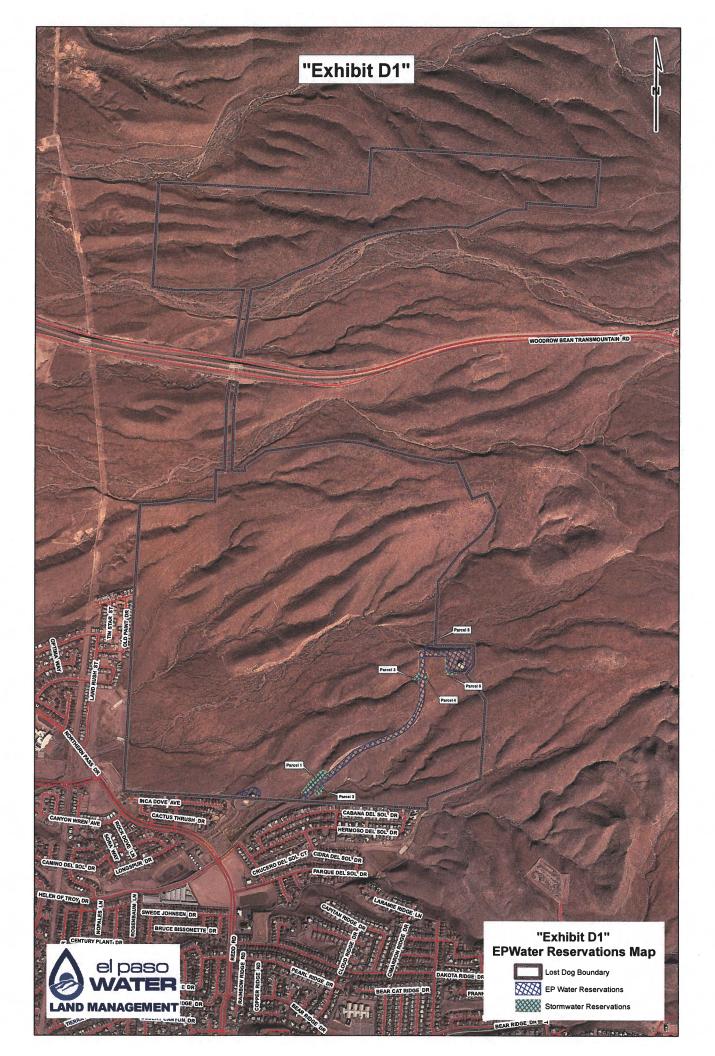

The following exhibits are attached hereto and incorporated by reference:

Exhibit A: Legal Description of Property (Metes and Bounds)

Exhibit B: Plat Survey of Property

Exhibit C: Baseline Report

Exhibit D: Metes and Bounds Description of Areas Excluded from Conservation

Easement

Exhibit D-1: Map of Areas Excluded from Conservation Easement

Exhibit E: Land Management Plan

Exhibit F: Exceptions to Conveyance and Warranty

Exhibit G: Chevron Waiver (unexecuted)

#### 2. <u>Public Purposes and Intent.</u>

- A. The public purpose of the Easement is to ensure that the Property will be retained predominately in its natural state and to prevent any use of the Property that will adversely impact the Conservation Values of the Property ("Public Purpose" or "Purpose"). For purposes of this Easement, "natural state" means the present condition of property as described in the Baseline Report, attached hereto as Exhibit "C" (the "Baseline Report"). The Parties agree that the Baseline Report provides an accurate representation of the Property at the time of execution of this Easement. The Baseline Report shall serve as an objective baseline for monitoring compliance with the terms of this Easement.
- B. The intent of the Parties is to permit acts on and uses of the Property that are consistent with the Purpose and to restrict or prohibit acts on and uses of the Property that are not consistent with the Purpose. In this Easement, the phrase, "consistent with the Purpose," shall mean acts on and uses of the Property that have a positive impact, neutral impact, no impact, or the least possible interference on the Conservation Values when compared to the Baseline Report, or acts on or uses of the Property that are mandatory governmental actions or uses.
- 3. <u>Areas Excluded from Conservation Easement.</u>
- A. The areas identified on the "Metes and Bounds Description of the Areas Excluded from the Conservation Easement" (attached and incorporated herein as Exhibit "D") and the "Map of Areas Excluded from the Conservation Easement" (attached and incorporated herein as Exhibit "D-1"), are areas excluded from the Conservation Easement. Any

restrictions or duties imposed by the Conservation Easement do not apply to these excluded areas.

- B. The Easement conveyance is made subject to the property interests described on **Exhibit** "C" (Baseline Report); Exhibit "F" (Exceptions to Conveyances); and Exhibit "G" (Chevron Waiver), attached hereto.
- 4. Grantor's Permitted Uses.