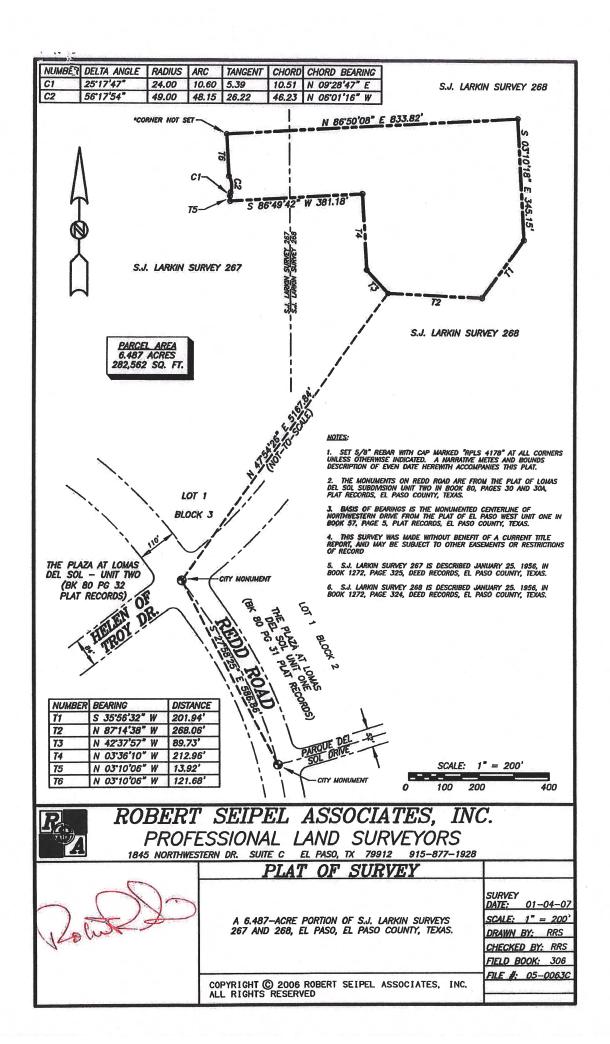

### METES AND BOUNDS DESCRIPTION "Pod 1"

A 770.7639 acre parcel situate within the corporate limits of the City of El Paso, El Paso County, Texas as all of S. J. Larkin Survey No. 267, a portion of Nellie D. Mundy Survey No. 246, a portion of Tract 1, S. J. Larkin Survey No. 268 and a portion of Tract 1A, S. J. Larkin Survey No. 269 and being more particularly described by metes and bounds as follows.

COMMENCING for reference at a two inch pipe found for the corner common to Nellie D. Mundy Survey No. 242, Nellie D. Mundy Survey No. 243, Nellie D. Mundy Survey No. 246 and S. J. Larkin Survey No. 267, whence a two inch pipe found for the corner common to Nellie D. Mundy Survey No. 246, S. J. Larkin Survey No. 267, S. J. Larkin Survey No. 268 and S. J. Larkin Survey No. 269 bears South 86°45'05" East, a distance of 5,215.19 feet; THENCE, leaving the corner common to said Surveys 242, 243, 246 and 267 and following the boundary line common to said Survey No. 242 and said Survey No. 267, South 03°13'31" East, a distance of 335.33 feet to a 1/2 inch rebar with survey cap No. "TX 5337" set for the POINT OF BEGINNING of the parcel herein described;

THENCE, leaving the boundary line common to said Survey No. 242 and said Survey No. 267, North 86°42'50" East, a distance of 459.16 feet to a 1/2 inch rebar with survey cap No. "TX 5337" set for an angle point;

THENCE, North 79°30'09" East, a distance of 399.79 feet to a 1/2 inch rebar with survey cap No. "TX 5337" set for an angle point;

THENCE, South 86°17'53" East, a distance of 444.96 feet to a 1/2 inch rebar with survey cap No. "TX 5337" set for an angle point;

**THENCE**, North 01°30'00" East, at a distance of 191.69 feet pass the boundary line common to said Survey 246 and said Survey No. 267 and at a total distance of 543.07 feet to a 1/2 inch rebar with survey cap No. "TX 5337" set for an angle point;

**THENCE**, South 88°30'00" East, a distance of 151.12 feet to a 1/2 inch rebar with survey cap No. "TX 5337" set for an angle point;

**THENCE**, North 01°30'00" East, a distance of 1,078.12 feet to a 1/2 inch rebar with survey cap No. "TX 5337" set for a point of curvature;

**THENCE**, following the arc of a curve to the right having a radius of 885.00 feet, a central angle of 07°13'57", an arc length of 111.71 feet and whose long chord bears North 05°06'58" East, a distance of 111.64 feet to a 1/2 inch rebar with survey cap No. "TX 5337" set for a point of tangency;

**THENCE**, North 08°43'57" East, a distance of 344.25 feet to a TXDOT brass cap right-of-way marker found on the south right-of-way line of Transmountain Drive for an angle point;

**THENCE**, following the south right-of-way line of Transmountain Drive, South 81°16'03" East, a distance of 130.00 feet to a TXDOT brass cap right-of-way marker found for an angle point;

THENCE, leaving the south right-of-way line of Transmountain Drive, South 08°43'57" West, a distance of 344.25 feet to a 1/2 inch rebar with survey cap No. "TX 5337" set for a point of curvature;

THENCE, following the arc of a curve to the left having a radius of 755.00 feet, a central angle of 07°13'57", an arc length of 95.30 feet and whose long chord bears South 05°06'58" West, a distance of 95.24 feet to a 1/2 inch rebar with survey cap No. "TX 5337" set for a point of tangency;

**THENCE**, South 01°30'00" West, a distance of 1.078.12 feet to a 1/2 inch rebar with survey cap No. "TX 5337" set for an angle point;

**THENCE**, South 88°30'00" East, a distance of 227.46 feet to a 1/2 inch rebar with survey cap No. "TX 5337" set for an angle point;

**THENCE**, North 01°30'00" East, a distance of 95.89 feet to a 1/2 inch rebar with survey cap No. "TX 5337" set for an angle point;

THENCE, North 55°57'25" East, a distance of 438.65 feet to a 1/2 inch rebar with survey cap No. "TX 5337" set for an angle point

THENCE, North 82°16'41" East, a distance of 1,256.12 feet to a 1/2 inch rebar with survey cap No. "TX 5337" set for an angle point;

THENCE, South 86°18'49" East, a distance of 342.69 feet to a 1/2 inch rebar with survey cap No. "TX 5337" set for an angle point;

THENCE, South 75°42'25" East, a distance of 889.75 feet to a 1/2 inch rebar with survey cap No. "TX 5337" set for an angle point;

THENCE, South 79°44'46" East, at a distance of 633.12 feet pass the boundary line common to said Survey No. 246 and said Survey No. 269 and at a total distance of 738.12 feet to 1/2 inch rebar with survey cap No. "TX 5337" set for an angle point;

**THENCE**, North 84°14'30" East, a distance of 126.43 feet to a 1/2 inch rebar with survey cap No. "TX 5337" set for the northeast corner of the parcel herein described;

**THENCE**, South 22°33'29" East, a distance of 675.67 feet to a 1/2 inch rebar with survey cap No. TX 5337 set for an angle point;

**THENCE**, North 70°50'06" East, a distance of 282.19 feet to a 1/2 inch rebar with survey cap No. TX 5337 set for an angle point;

**THENCE**, South 24°47'32" East, at a distance of 253.14 feet pass the boundary line common to said Survey No.268 and said survey No. 269 and at a total distance of 320.89 feet to a 1/2 inch rebar with survey cap No. TX 5337 set for an angle point;

THENCE, South 14°04'36" West, a distance of 173.13 feet to a 1/2 inch rebar with survey cap No. TX 5337 set for an angle point;

THENCE, South 36°30'46" West, a distance of 320.24 feet to a 1/2 inch rebar with survey cap No. TX 5337 set for an angle point;

THENCE, South 49°50'39" West, a distance of 493.62 feet to a 1/2 inch rebar with survey cap No. TX 5337 set for an angle point;

**THENCE**, South 37°33'14" West, a distance of 612.58 feet to a 1/2 inch rebar with survey cap No. TX 5337 set on the line boundary line common to said Survey No. 268 and said Survey No. 267 for an angle point;

**THENCE**, following the line boundary line common to said Survey No. 268 and said Survey No. 267, South 02°42'36" West, a distance of 1,106.06 feet to a 1/2 inch rebar with survey cap No. TX 5337 set on the northerly boundary line of El Paso Water Utilities Arteraft Tank No. 3 for an angle point;

**THENCE**, leaving the boundary line common to said Survey No. 268 and said Survey No. 267 and following the northerly boundary line of said Tank No. 3, South 89°59'11" East, a distance of 661.19 feet to a 1/2 inch rebar with survey cap No. TX 5337 set on the easterly boundary line of said Tank No. 3 for an angle point;

**THENCE**, leaving the northerly boundary line of said Tank No. 3 and following the easterly boundary line of said Tank No. 3, South 00°00'23" West, a distance of 345.15 feet to a 1/2 inch rebar with survey cap No. TX 5337 set on the southeasterly boundary line of said Tank No. 3 for an angle point;

**THENCE**, leaving the easterly boundary line of said Tank No. 3 and following the southeasterly boundary line of said Tank No. 3, South 39°07'13" West, a distance of 201.94 feet to a 1/2 inch rebar with survey cap No. TX 5337 set for an angle point;

THENCE, leaving the southeasterly boundary line of said Tank No. 3 South 37°29'42" East, a distance of 553.44 feet to a 1/2 inch rebar with survey cap No. TX 5337 set for an angle point; THENCE, South 03°41'39" West, a distance of 1,369.03 feet to a 1/2 inch rebar with survey cap No. TX 5337 set on the west boundary line of the Franklin Mountain State Park for an angle point;

**THENCE**, following the west boundary line of the Franklin Mountain State Park, South 70°15'20" West, a distance of 963.68 feet to a 1/2 inch rebar with survey cap No. TX 5337 found on the boundary line common to said Survey No. 268 and said Survey No. 267 for an angle point;

THENCE, continuing along the west boundary line of the Franklin Mountain State Park and the boundary line common to said Survey No. 268 and said Survey No 267, South 02°42'36" West, a distance of 187.51 feet to a 1/2 inch rebar with survey cap No. TX 5337 found on the boundary line common to said Survey No. 268, said Survey No. 267 and S. J. Larkin Survey No. 266 for the southeast corner of the parcel herein described;

THENCE, leaving the boundary line common to said Survey No. 268 and said Survey No. 267 and following the boundary line common to said Survey No. 267 and said Survey No. 266, North 86°45'02" West, a distance of 5,262.60 feet to a 1/2 inch rebar with survey cap No. TX 5337 found on the line boundary line common to said Survey No. 242 and said Survey No. 267 for the southwest corner of the parcel herein described;

**THENCE**, leaving the boundary line common to said Survey No. 267 and said Survey No. 266 and following the boundary line common to said Survey No. 242 and said Survey No. 267, North 03°13'31" East, a distance of 4,936.60 feet the **POINT OF BEGINNING**;

Said parcel contains 770.7639 acres (33,574,475.1 square feet), more or less, and being subject to all easements of record.

I hereby certify that this description was prepared by me or under my supervision.