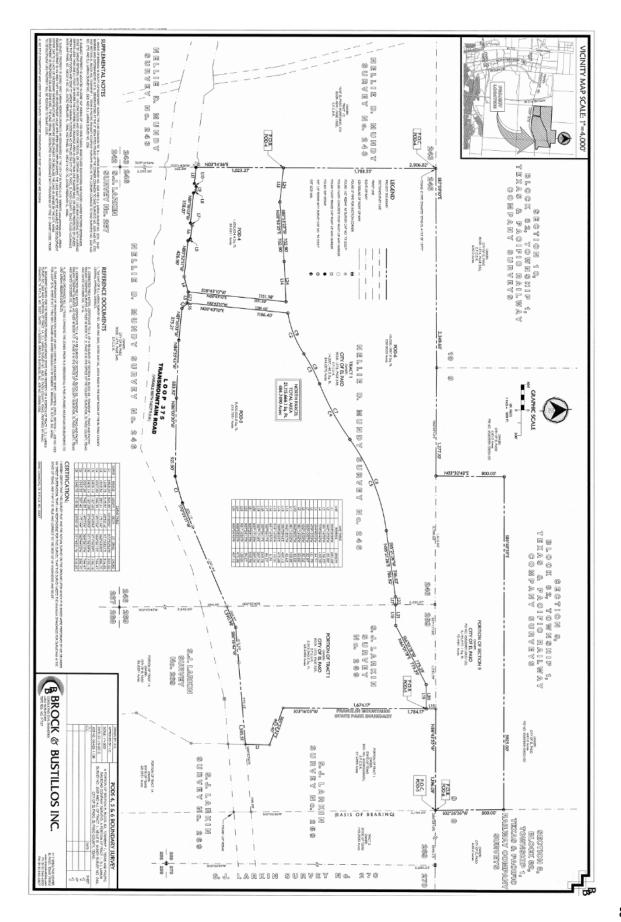

**WHEREAS,** the City of El Paso ("City") owns 1,001 acres, more or less, in northwest El Paso, described by the metes and bounds description attached hereto as Exhibit "A" ("Metes and Bounds") and the survey and plat of the Property attached hereto as Exhibit "B" ("Survey and Plat");

#### **EXHIBIT "B"**

**Survey and Plat** 

NOTICE OF CONFIDENTIALITY RIGHTS: IF YOU ARE A NATURAL PERSON, YOU MAY REMOVE OR STRIKE ANY OR ALL OF THE FOLLOWING INFORMATION FROM ANY INSTRUMENT THAT TRANSFERS AN INTEREST IN REAL PROPERTY BEFORE IT IS FILED FOR RECORD IN THE PUBLIC RECORDS: YOUR SOCIAL SECURITY NUMBER OR YOUR DRVER'S LICENSE NUMBER.

**WHEREAS,** the Property is commonly referred to as the "**Lost Dog Trail Property**" and consists of approximately 1,001 acres; and

WHEREAS, a survey of the Property is attached hereto as Exhibit "B"; and