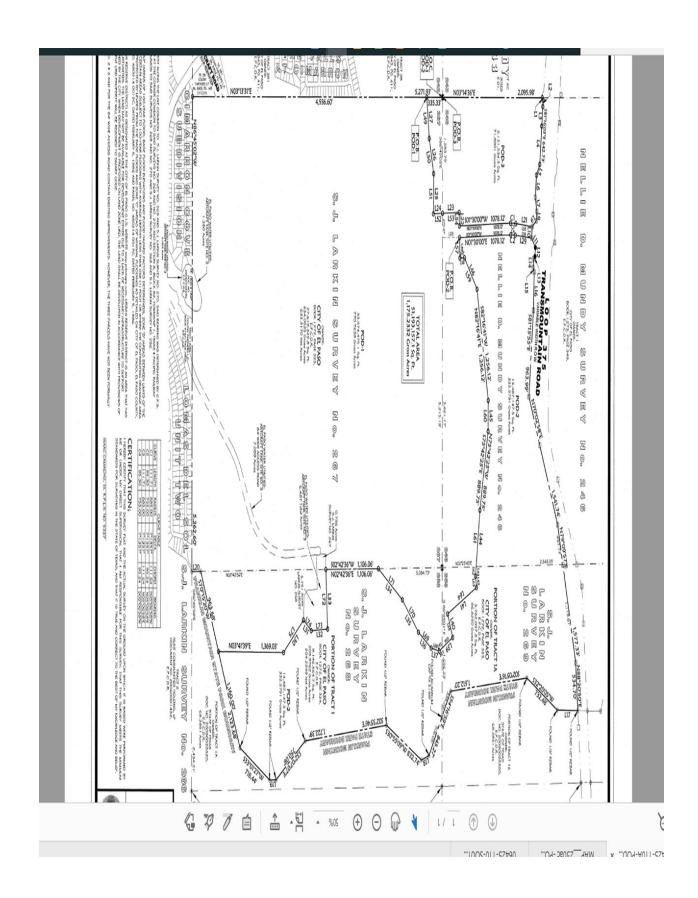

**WHEREAS,** the City of El Paso ("City") owns 1,001 acres, more or less, in northwest El Paso, described by the metes and bounds description attached hereto as Exhibit "A" ("Metes and Bounds") and the survey and plat of the Property attached hereto as Exhibit "B" ("Survey and Plat");

#### **EXHIBIT "B"**

**Survey and Plat** 

NOTICE OF CONFIDENTIALITY RIGHTS: IF YOU ARE A NATURAL PERSON, YOU MAY REMOVE OR STRIKE ANY OR ALL OF THE FOLLOWING INFORMATION FROM ANY INSTRUMENT THAT TRANSFERS AN INTEREST IN REAL PROPERTY BEFORE IT IS FILED FOR RECORD IN THE PUBLIC RECORDS: YOUR SOCIAL SECURITY NUMBER OR YOUR DRVER'S LICENSE NUMBER.

**WHEREAS,** the Property is commonly referred to as the "**Lost Dog Trail Property**" and consists of approximately 1,001 acres; and

WHEREAS, a survey of the Property is attached hereto as Exhibit "B"; and