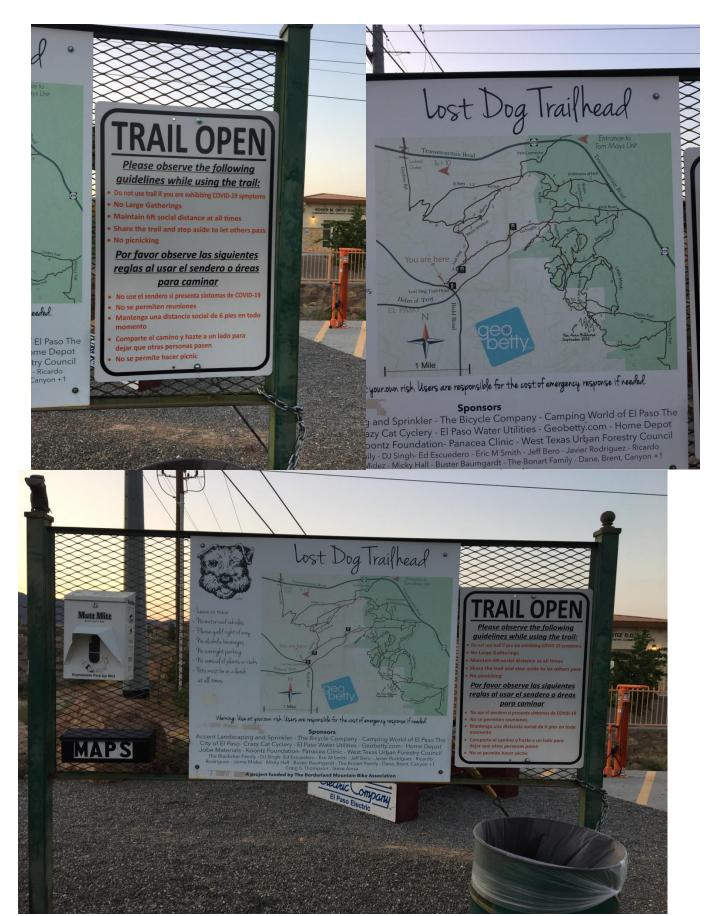

#### **BACKGROUND / DISCUSSION:**

The purpose of this agenda item is to authorize the City Manger to sign a conservation easement between the City of El Paso, El Paso Water Utilities (EPWater) and Fontera Alliance to preserve approximately 1,000 acres of land in Northwest El Paso, including the Lost Dog Trail and its associated trail system in accordance with the May 4, 2019 special election which called for the land's permanent preservation. The purpose of the easement is to conserve the property which contains open space for recreation, scenic qualities, and a variety of wildlife, subsurface water conveyance, and plant life (collectively, the "Conservation Values"), all of which are important to the citizens of the City and the region.

#### PRIOR COUNCIL ACTION:

On May 4, 2019, following the initiative petition process and a special election approved by City of El Paso voters to preserve in its natural state approximately 1,000 acres of land owned by the City and located in Northwest El Paso, the City Council unanimously approved an ordinance preserving, in its natural state and in perpetuity, the approximate 1,000 acres of land. That same day, City Council authorized the City Manager to direct City staff to work with stakeholders to determine preservation costs and at least three courses of action to achieve preservation. On July 23, 2019, City Council directed City staff to further explore the use of a conservation easement as a tool to achieve preservation of the approximate 1,000 acres into perpetuity. Subsequently, on February 18, 2020, City Council directed City staff to place a conservation easement over the property. This item fulfills that directive.