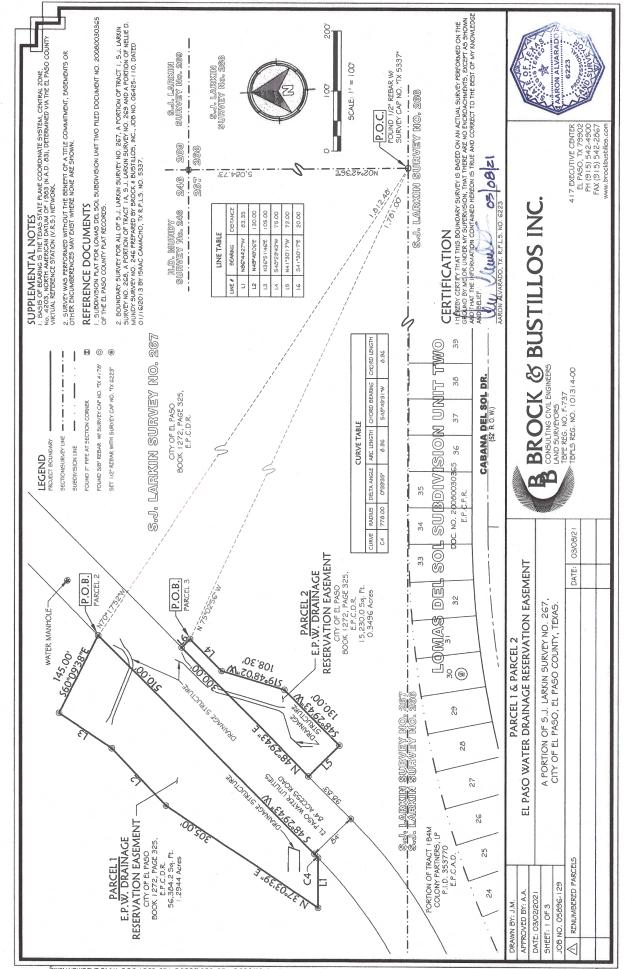

### METES AND BOUNDS DESCRIPTION "Pod No. 6"

A 230.9228 acre parcel situate within the corporate limits of the City of El Paso, El Paso County, Texas as a portion of Tract 1, Nellie D. Mundy Survey No. 246, a portion of Section 9, Block 82, Township 1, Texas and Pacific Railway Company Surveys and a portion of Tract 1, S. J. Larkin Survey No. 269 and being more particularly described by metes and bounds as follows.

**BEGINNING** at a two inch pipe stamped "EPNG EL 4152 GF 1977" found for the corner common to Nellie D. Mundy Survey No. 243, Nellie D. Mundy Survey No. 246, and Section 10, Block 82, Township 1, Texas and Pacific Railway Company Surveys, whence a two inch pipe found for the corner common to said Survey No. 243, said Survey No. 246, Nellie D. Mundy Survey No. 242 and S. J. Larkin Survey No. 267 bears South 03°14'36" West, a distance of 5,269.69 feet

THENCE, leaving the boundary line common to said Survey No. 243 and said Survey No. 246 and following the boundary line common to said Survey No. 246 and said Section 10, South 87°09'10" East, a distance of 2,349.66 feet to a two inch pipe found for the corner common to said Survey No. 246, said Section 10 and Section 9, Block 82, Township 1, Texas and Pacific Railway Company Surveys and for an angle point of the parcel herein described;

THENCE, leaving boundary line common to said Survey No. 246 and said Section 10 and following the boundary line common to said Survey No. 246 and said Section 9, South 86°29'12" East, a distance of 1,277.10 feet to a 1/2 inch rebar with survey cap No. "TX 5337" set for an angle point of the parcel herein described, whence a two inch pipe found for the corner common to said Survey No. 246, said Section 9 and S. J. Larkin Survey No. 269 bears South 86°29'12" East, a distance of 1,513.53 feet;

THENCE, leaving the boundary line common to said Survey No. 246 and said Section 9, North 03°30'48" East, a distance of 800.00 feet to a 1/2 inch rebar with survey cap No. "TX 5337" set for the most northerly corner of the parcel herein described;

THENCE, South 86°48'38" East, a distance of 3,925.00 feet to a 1/2 inch rebar with survey cap No. "TX 5337" set on the boundary line common to said Section 9 and Section 8, Block 82, Township 1, Texas and Pacific Railway Company Surveys for the northeast corner of the parcel herein described;

THENCE, following the boundary line common to said Section 9 and said Section 8, South 02°26'36" West, a distance of 800.00 feet to a two inch pipe found for the corner common to said Section 9, said Section 8 and said Survey No. 269 and for an angle point of the parcel herein described;

THENCE, leaving the boundary line common to said Section 9 and said Section 8 and following the boundary line common to said Section 9 and said Survey No. 269, North 86°43'55" West, a distance of 1,196.09 feet to a 1/2 inch rebar with survey cap No. "TX 5337" found on the west boundary line of the Franklin Mountain State Park for an angle point of the parcel herein described;

**THENCE**, leaving the boundary line common to said Section 9 and said Survey 269 and following the west boundary line of the Franklin Mountain State Park, South 03°16'05" West, distance of 110.00 feet to a 1/2 inch rebar with survey cap No. TX 5337 set for an angle point;

**THENCE**, leaving the west boundary line of the Franklin Mountain State Park, North 87°17'18" West, a distance of 287.04 feet to a 1/2 inch rebar with survey cap No. TX 5337 set for an angle point;

**THENCE**, South 66°01'18" West, a distance of 779.29 feet to a 1/2 inch rebar with survey cap No. "TX 5337" set for an angle point;

THENCE, North 87°34'17" West, at a distance of 243.76 feet pass the boundary line common to said Survey No. 246 and said Survey No. 269 and at a total distance of 338.03 feet to a 1/2 inch rebar with survey cap No. "TX 5337" set for an angle point;

**THENCE**, South 85°21'26" West, a distance of 786.82 feet to a 1/2 inch rebar with survey cap No. "TX 5337" set for a point of curvature;

**THENCE**, following the arc of a curve to the left having a radius of 2,405.14 feet, a central angle of 27°48'53", an arc length of 1,167.60 feet and whose long chord bears South 71°26'59" West, a distance of 1,156.16 feet to a 1/2 inch rebar with survey cap No. "TX 5337" set for a point of reverse curvature;

**THENCE**, following the arc of a curve to the right having a radius of 3,027.82 feet, a central angle of 14°07'24", an arc length of 746.35 feet and whose long chord bears South 64°36'15" West, a distance of 744.47 feet to a 1/2 inch rebar with survey cap No. "TX 5337" set for a point of reverse curvature;

**THENCE**, following the arc of a curve to the left having a radius of 1,919.52 feet, a central angle of 11°51'44", an arc length of 397.41 feet and whose long chord bears South 65°44'05" West, a distance of 396.70 feet to a 1/2 inch rebar with survey cap No. "TX 5337" set for a point of reverse curvature;

**THENCE**, following the arc of a curve to the right having a radius of 1,249.78 feet, a central angle of 23°50'16", an arc length of 519.97 feet and whose long chord bears South 71°43'21" West, a distance of 516.22 feet to a 1/2 inch rebar with survey cap No. "TX 5337" set for the end of said curve to the right and an angle point of the parcel herein described;

**THENCE**, South 08°43'10" West, a distance of 1,186.40 feet to a 1/2 inch rebar with survey cap No. TX 5337 set on the north right-of-way line of Transmountain Drive for an angle point;

**THENCE**, following the north right-of-way line of Transmountain Drive, North 81°16'50" West, a distance of 130.00 feet to a 1/2 inch rebar with survey cap No. TX 5337 found for an angle point;

**THENCE**, leaving the north right-of-way line of Transmountain Drive (Loop 375), North 08°43'10" East, a distance of 1,151.38 feet to a 1/2 inch rebar with survey cap No. TX 5337 set for an angle point;

**THENCE**, North 89°28'25" West, a distance of 475.98 feet to a 1/2 inch rebar with survey cap No. "TX 5337" set for an angle point;

**THENCE**, South 88°53'25" West, a distance of 702.90 feet to a /2 inch rebar with survey cap No. "TX 5337" set for an angle point of the parcel herein described;

**THENCE**, North 80°59'43" West, a distance of 407.12 feet to a 1/2 inch rebar with survey cap No. "TX 5337" set on the boundary line common to said Survey No. 243 and said Survey No. 246 for the southwest corner of the parcel herein described;

**THENCE**, following the boundary line common to said Survey No. 243 and said Survey No. 246, North 03°14'36" East, a distance of 1,783.55 feet to the **POINT OF BEGINNING** of the parcel herein described;

Said parcel containing 230.9228 acres (10,058,997.9 square feet), more or less, and being subject to all easements, restrictions or covenants of record.

I hereby certify that this description was prepared by me or under my supervision.