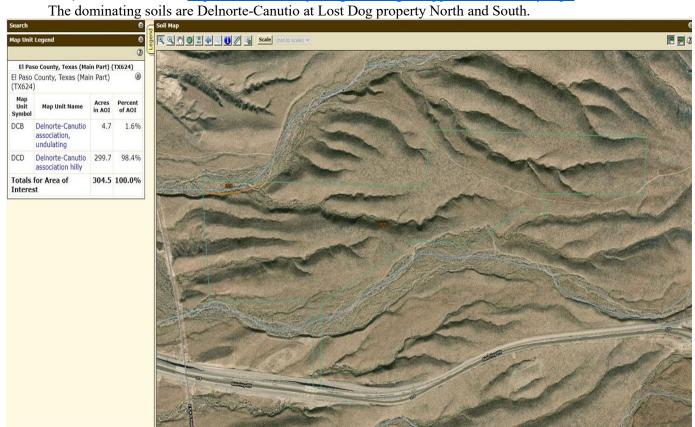

n highly modified with flood control dams and basins, a rock quarry, dirt roads and powerlines. There are also remnants of some buildings and foundations (see Appendix B for photos). Native and non-native vegetation is slowly reclaiming many of these altered landscapes.

**Scenic Features:** Being adjacent to the Franklin Mountain State Park greatly impacts the diversity of plant and animal species present and provides spectacular views of the geologic features of the Franklin Mountains. Lost Dog possesses a combination of diverse plant and animal habitats, complex geology, spectacular scenery and a suite of cultural features.

## **SUPPLEMENTARY INFORMATION (Pages 6-11)**

 $\textbf{Soil, Resource USDA} \ \underline{\text{https://websoilsurvey.sc.egov.usda.gov/App/WebSoilSurvey.aspx}}$ 









Map below is from "Towards a Bright Future – A Green Infrastructure Plan for El Paso, Texas," Halff Associates (January 2007). Map indicates that Lost Dog North and Lost Dog South sit over the Mesilla Bolson.



#### THE UNIVERSITY OF TEXAS AT EL PASO



Department of Geological Sciences

12-12-2020

To Whom It May Concern:

Reference To: Lost Dog Land, west side of Mt. Franklin, south of Trans Mt. Rd., west of State Park.

Statement: Land in Reference has no present mineral value. Land in Reference has no probable future value.

Discussion: The General Land Office of the State of Texas handles claims on mineral and petroleum wealth in the state. There are no GLO claims in the Lost Dog Land, nor has there been such claims previously. Surface examination does not reveal any old pros