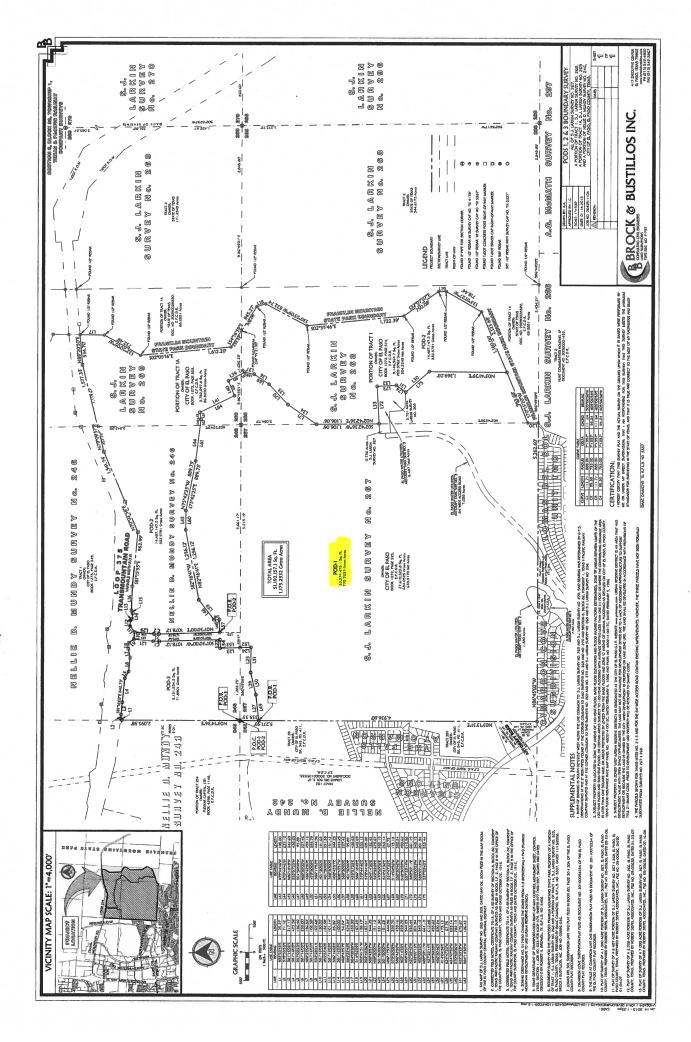

**WHEREAS,** the City of El Paso ("City") owns 1,001 acres, more or less, in northwest El Paso, described by the metes and bounds description attached hereto as Exhibit "A" ("Metes and Bounds") and the survey and plat of the Property attached hereto as Exhibit "B" ("Survey and Plat");

### METES AND BOUNDS DESCRIPTION "Pod 1"

A 770.7639 acre parcel situate within the corporate limits of the City of El Paso, El Paso County, Texas as all of S. J. Larkin Survey No. 267, a portion of Nellie D. Mundy Survey No. 246, a portion of Tract 1, S. J. Larkin Survey No. 268 and a portion of Tract 1A, S. J. Larkin Survey No. 269 and being more particularly described by metes and bounds as follows.

# METES AND BOUNDS DESCRIPTION "Pod 1"

A 770.7639 acre parcel situate within the corporate limits of the City of El Paso, El Paso County, Texas as all of S. J. Larkin Survey No. 267, a portion of Nellie D. Mundy Survey No. 246, a portion of Tract 1, S. J. Larkin Survey No. 268 and a portion of Tract 1A, S. J. Larkin Survey No. 269 and being more particularly described by metes and bounds as follows.