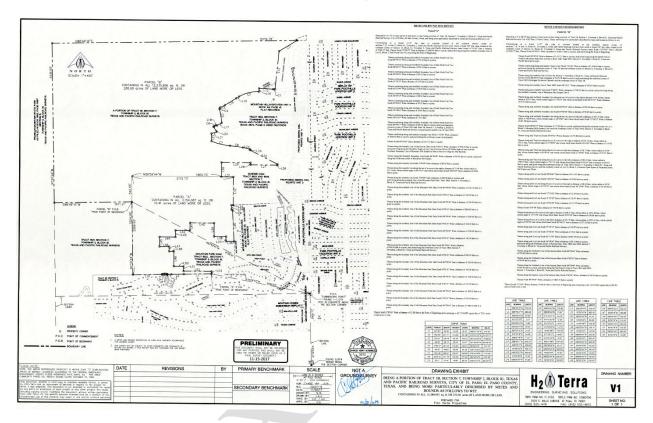

**WHEREAS,** the City of El Paso ("City") owns 1,001 acres, more or less, in northwest El Paso, described by the metes and bounds description attached hereto as Exhibit "A" ("Metes and Bounds") and the survey and plat of the Property attached hereto as Exhibit "B" ("Survey and Plat");

**WHEREAS,** the Property is commonly referred to as the "**Lost Dog Trail Property**" and consists of approximately 1,001 acres; and

WHEREAS, a survey of the Property is attached hereto as Exhibit "B"; and