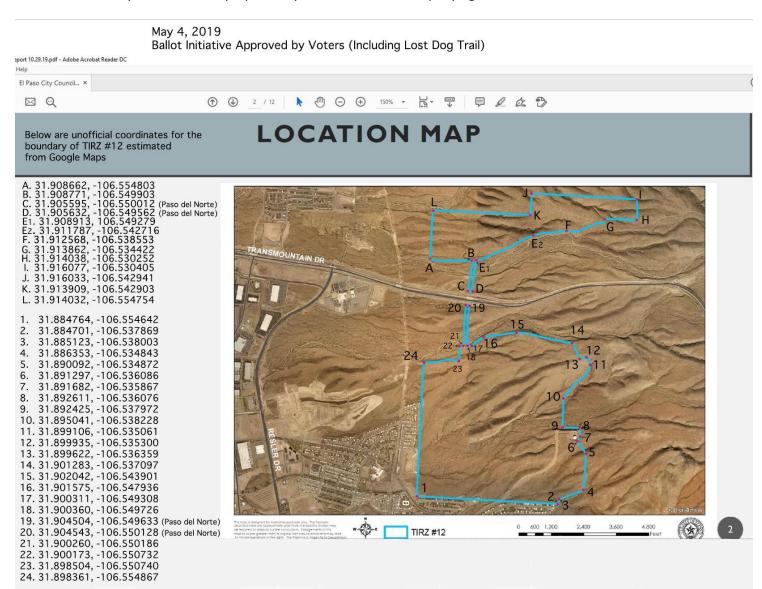

#### **BACKGROUND / DISCUSSION:**

The purpose of this agenda item is to authorize the City Manger to sign a conservation easement between the City of El Paso, El Paso Water Utilities (EPWater) and Fontera Alliance to preserve approximately 1,000 acres of land in Northwest El Paso, including the Lost Dog Trail and its associated trail system in accordance with the May 4, 2019 special election which called for the land's permanent preservation. The purpose of the easement is to conserve the property which contains open space for recreation, scenic qualities, and a variety of wildlife, subsurface water conveyance, and plant life (collectively, the "Conservation Values"), all of which are important to the citizens of the City and the region.

#### PRIOR COUNCIL ACTION:

On May 4, 2019, following the initiative petition process and a special election approved by City of El Paso voters to preserve in its natural state approximately 1,000 acres of land owned by the City and located in Northwest El Paso, the City Council unanimously approved an ordinance preserving, in its natural state and in perpetuity, the approximate 1,000 acres of land. That same day, City Council authorized the City Manager to direct City staff to work with stakeholders to determine preservation costs and at least three courses of action to achieve preservation. On July 23, 2019, City Council directed City staff to further explore the use of a conservation easement as a tool to achieve preservation of the approximate 1,000 acres into perpetuity. Subsequently, on February 18, 2020, City Council directed City staff to place a conservation easement over the property. This item fulfills that directive.

**WHEREAS,** the City of El Paso ("City") owns 1,001 acres, more or less, in northwest El Paso, described by the metes and bounds description attached hereto as Exhibit "A" ("Metes and Bounds") and the survey and plat of the Property attached hereto as Exhibit "B" ("Survey and Plat");

**WHEREAS,** the property described in Exhibit "A" and Exhibit "B" is commonly referred to as the "Lost Dog Property" (referred to herein as the "Property");

**WHEREAS**, for several years, the Property was held in El Paso Water Utilities' land inventory as part of the water and sewer facilities system (the "System");