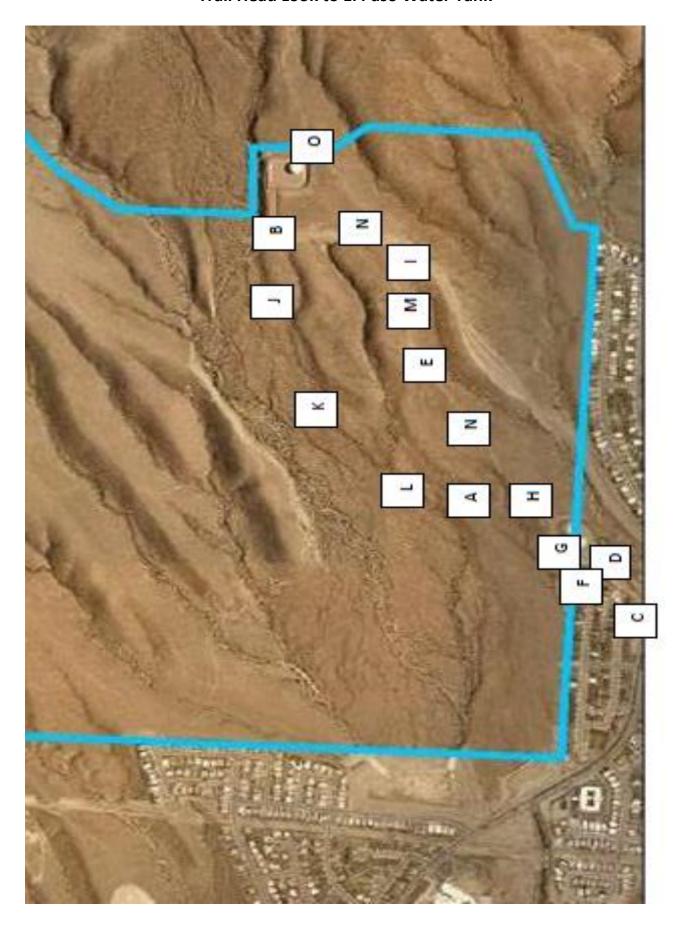

The following exhibits are attached hereto and incorporated by reference:

Exhibit A: Legal Description of Property (Metes and Bounds)

Exhibit B: Plat Survey of Property

Exhibit C: Baseline Report

Exhibit D: Metes and Bounds Description of Areas Excluded from Conservation

Easement

Exhibit D-1: Map of Areas Excluded from Conservation Easement

Exhibit E: Land Management Plan

Exhibit F: Exceptions to Conveyance and Warranty

Exhibit G: Chevron Waiver (unexecuted)