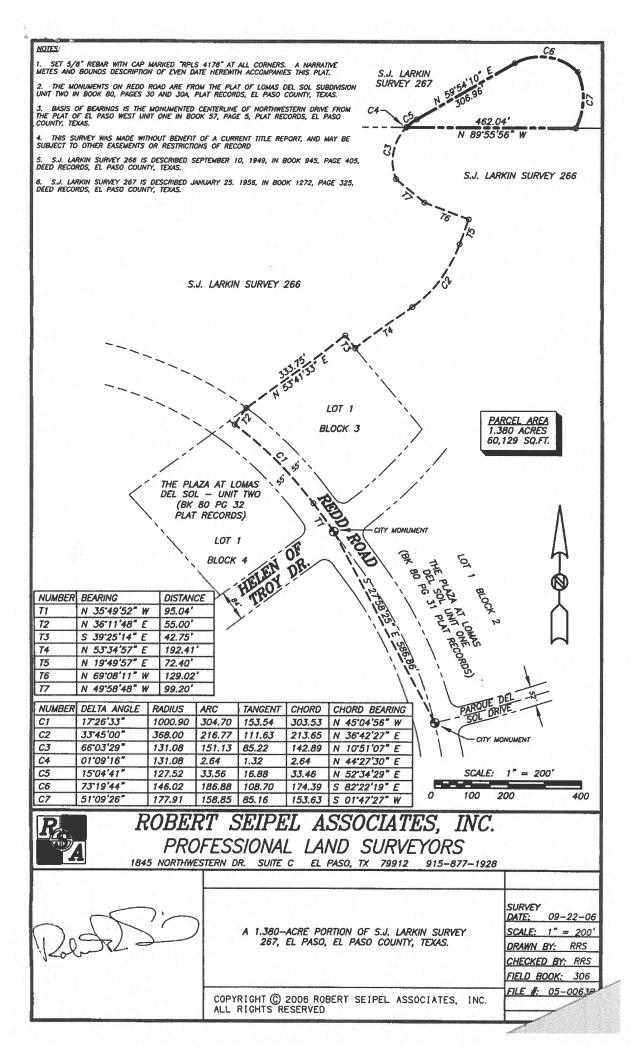

**WHEREAS,** the City of El Paso ("City") owns 1,001 acres, more or less, in northwest El Paso, described by the metes and bounds description attached hereto as Exhibit "A" ("Metes and Bounds") and the survey and plat of the Property attached hereto as Exhibit "B" ("Survey and Plat");

The following exhibits are attached hereto and incorporated by reference:

Exhibit A: Legal Description of Property (Metes and Bounds)

Exhibit B: Plat Survey of Property

Exhibit C: Baseline Report

Exhibit D: Metes and Bounds Description of Areas Excluded from Conservation

**WHEREAS,** the Property is commonly referred to as the "**Lost Dog Trail Property**" and consists of approximately 1,001 acres; and

WHEREAS, a survey of the Property is attached hereto as Exhibit "B"; and