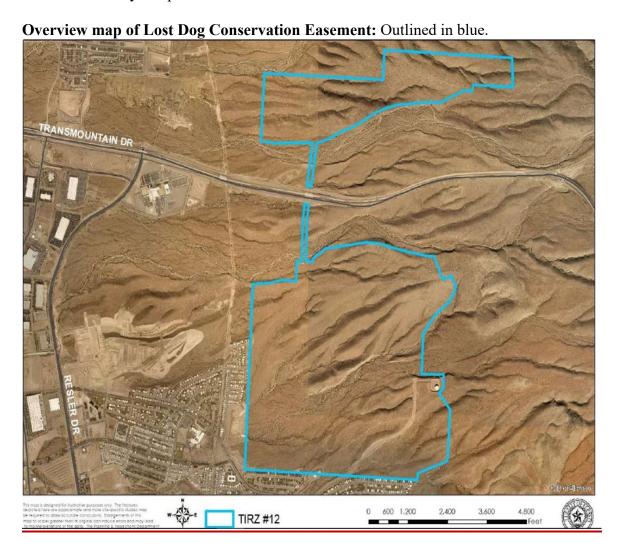

#### SUBJECT:

An ordinance authorizing the City Manager to sign a conservation easement, by and between the City of El Paso, El Paso Water Utilities, and the Frontera Land Alliance, to convey a conservation easement over the open space property commonly referred to as the "Lost Dog Property".

#### **BACKGROUND / DISCUSSION:**

The purpose of this agenda item is to authorize the City Manger to sign a conservation easement between the City of El Paso, El Paso Water Utilities (EPWater) and Fontera Alliance to preserve approximately 1,000 acres of land in Northwest El Paso, including the Lost Dog Trail and its associated trail system in accordance with the May 4, 2019 special election which called for the land's permanent preservation. The purpose of the easement is to conserve the property which contains open space for recreation, scenic qualities, and a variety of wildlife, subsurface water conveyance, and plant life (collectively, the "Conservation Values"), all of which are important to the citizens of the City and the region.

**WHEREAS,** the property described in Exhibit "A" and Exhibit "B" is commonly referred to as the "Lost Dog Property" (referred to herein as the "Property");

**WHEREAS**, for several years, the Property was held in El Paso Water Utilities' land inventory as part of the water and sewer facilities system (the "System");

**WHEREAS,** the Property is commonly referred to as the "**Lost Dog Trail Property**" and consists of approximately 1,001 acres; and

WHEREAS, a survey of the Property is attached hereto as Exhibit "B"; and