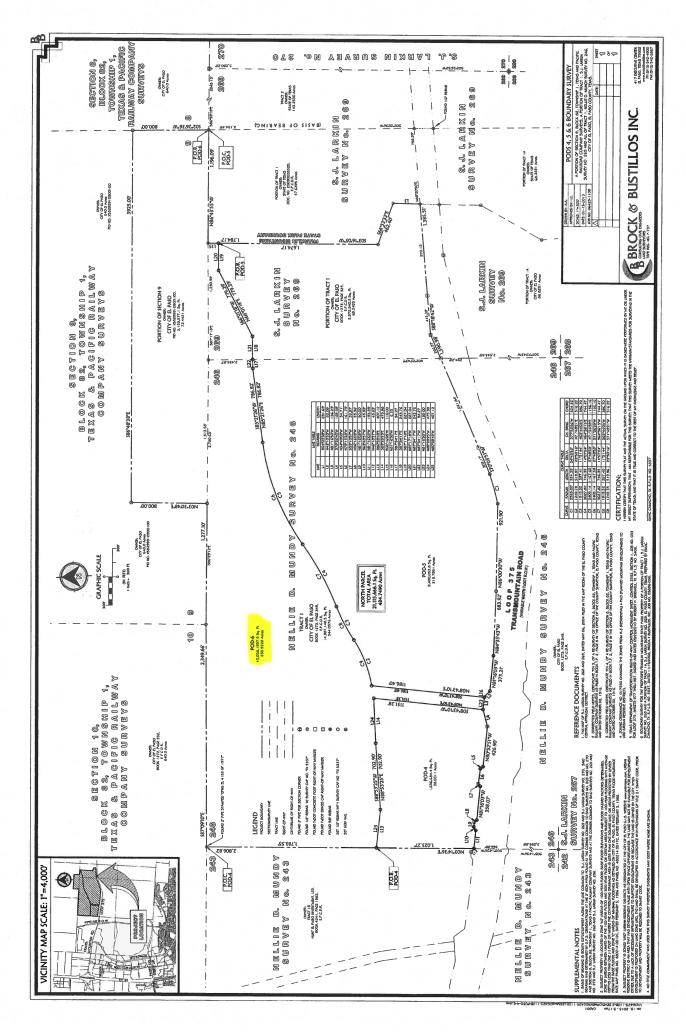

**WHEREAS,** the City of El Paso ("City") owns 1,001 acres, more or less, in northwest El Paso, described by the metes and bounds description attached hereto as Exhibit "A" ("Metes and Bounds") and the survey and plat of the Property attached hereto as Exhibit "B" ("Survey and Plat");

### METES AND BOUNDS DESCRIPTION "Pod No. 6"

A 230.9228 acre parcel situate within the corporate limits of the City of El Paso, El Paso County, Texas as a portion of Tract 1, Nellie D. Mundy Survey No. 246, a portion of Section 9, Block 82, Township 1, Texas and Pacific Railway Company Surveys and a portion of Tract 1, S. J. Larkin Survey No. 269 and being more particularly described by metes and bounds as follows.