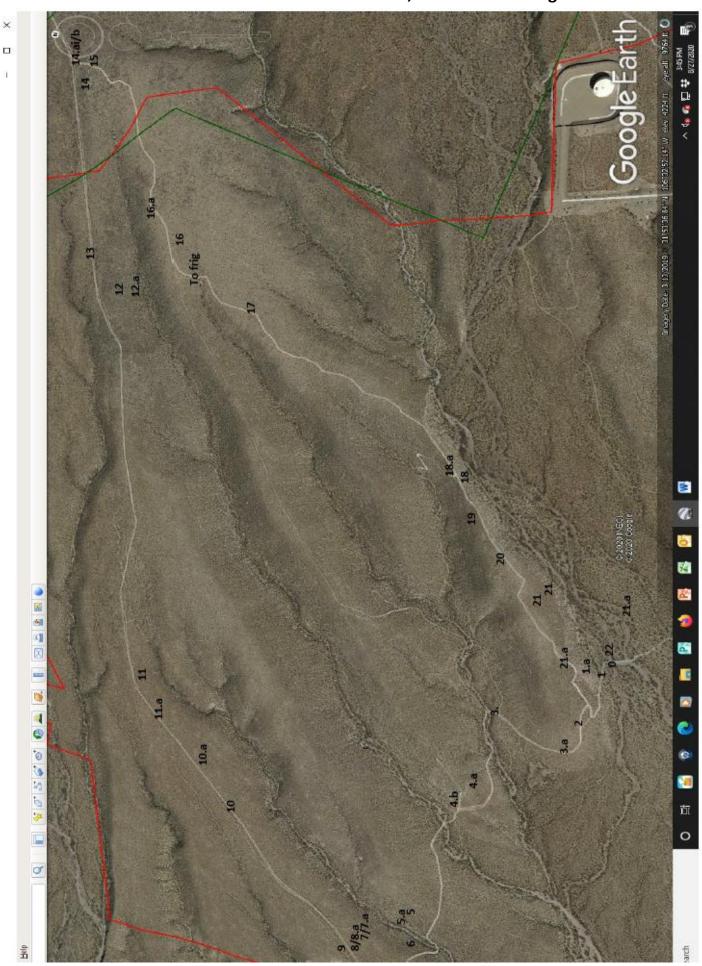

**WHEREAS,** the City of El Paso ("City") owns 1,001 acres, more or less, in northwest El Paso, described by the metes and bounds description attached hereto as Exhibit "A" ("Metes and Bounds") and the survey and plat of the Property attached hereto as Exhibit "B" ("Survey and Plat");

**WHEREAS,** the Property is commonly referred to as the "**Lost Dog Trail Property**" and consists of approximately 1,001 acres; and

WHEREAS, a survey of the Property is attached hereto as Exhibit "B"; and