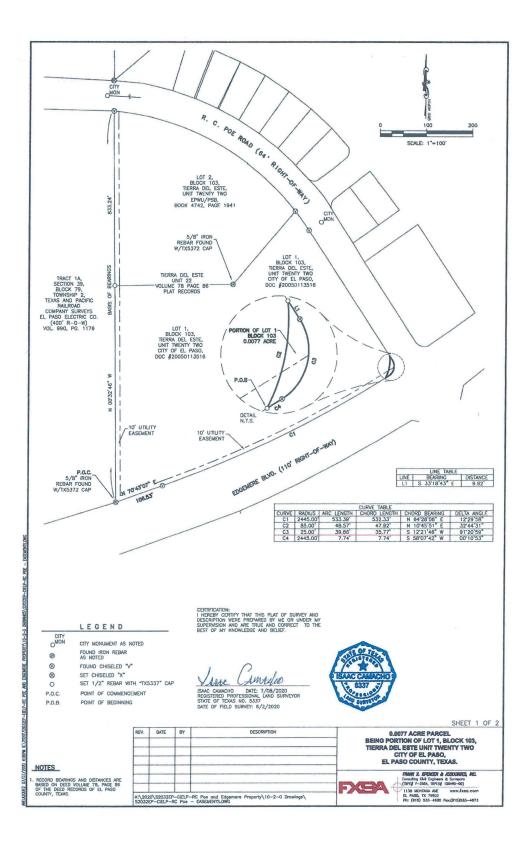

A 0.0077acre portion of Lot 1, Block 103, Tierra Del Este Unit Twenty Two, City of El Paso, El Paso County, Texas, and being more particularly described by metes and bounds and survey in Exhibits "A" and "B" attached hereto and made a part hereof.

21-1007-2675 | 1051205 RC Poe and Edgemere ROW Dedication LBJ

801 Texas Avenue El Paso, Texas 79901

SURW20-00003

EXHIBIT A

|                                                                                                                                                                                                                                                                                                                                                                                                                                                                                                                                                                                                                                                                                                                                                                                                                  | and the second secon                                                                                                                                                               |
|------------------------------------------------------------------------------------------------------------------------------------------------------------------------------------------------------------------------------------------------------------------------------------------------------------------------------------------------------------------------------------------------------------------------------------------------------------------------------------------------------------------------------------------------------------------------------------------------------------------------------------------------------------------------------------------------------------------------------------------------------------------------------------------------------------------|-------------------------------------------------------------------------------------------------------------------------------------------------------------------------------------------------------------------------------------------------------------------------------|
| ,                                                                                                                                                                                                                                                                                                                                                                                                                                                                                                                                                                                                                                                                                                                                                                                                                |                                                                                                                                                                                                                                                                               |
| 0.0077 ACRE PARCEL<br>METES AND BOUNDS DESCRIPTION                                                                                                                                                                                                                                                                                                                                                                                                                                                                                                                                                                                                                                                                                                                                                               | , <sup>- 5</sup>                                                                                                                                                                                                                                                              |
| A 0.0077-ACRE PARCEL OF LAND SITUATE WITHIN THE CORPORATE LIMITS OF THE CITY OF EL PASO, EL PASO CO<br>DEL ESTE UNIT 22 AND BEING MORE PARTICULARLY DESCRIBED BY METES AND BOUNDS AS FOLLOWS:                                                                                                                                                                                                                                                                                                                                                                                                                                                                                                                                                                                                                    | UNTY, TEXAS AS A PORTION OF LOT 1. BLOCK 103, TIERRA                                                                                                                                                                                                                          |
| COMMENCING FOR REFERENCE AT A 5/8-INCH REBAR WITH SURVEY CAP NO. "TX5372" FOUND ON THE NOR<br>RIGHT-OF-WAY) FOR THE SOUTHWEST CORNER OF SAD LOT 1; WHENCE, A CHISELED "YF OUND IN CONCRETE FO<br>DEL ESTE UNIT 22 BEARS NORTH 0'32'4'B WEST, 833.24 FEET; THENCE, LEANNG THE WEST BOULDARY LINE O<br>LINE OF EDGEMERE BOULEVARD, NORTH 70'43'0" EXT, 106.53 FEET TO A CHISELED "Y" FOUND IN CONCRETE<br>THE NORTH RUGHT-OF-WAY LINE OF EDGEMERE BOULEVARD, NORTH EARC OF A CURVE TO THE LET HAWING<br>AN ARC LENGTH OF 533.39 FEET AND WHOSE LING CHCRD BEARS MORTH 64'28'00" EXT, 332.33 FEET TO A 1,<br>THE POINT OF BEGINNING OF THE PARCEL HEREIN DESCRIBED AND THE BEGINGHTOR A NON-THORACH LINE TO A 1,<br>THE POINT OF BEGINNING OF THE PARCEL HEREIN DESCRIBED AND THE DESIGNING OF A NON-THORACHT LINE. | IR THE NORTHWEST CORNER OF LOT 2, BLOCK 103, TIERRA<br>F SAID LOT 1 AND FOLLOWING THE NORTH RIGHT-OF-WAY<br>FOR A POINT OF CURVATURE; THENCE CONTINUUNG ALONG<br>RADIUS OF 2,445.00 FEET, A CENTRAL ANGLE OF 12729'58,<br>/2-INCH REGRAW WITH SURVEY CAP NO, "TX5337" SET FOR |
| THENCE, LEAVING THE NORTH RIGHT-OF-WAY LINE OF EDGEMERE BOULEVARD, AND FOLLOWING THE ARC OF SAUD<br>85.00 FEET, A CENTRAL ANGLE OF 3244317, AM ARC LENGTH OF 48.37 FEET AND WHOSE LONG CHORD BEARS N<br>WITH SURVEY COM NO. TX53377 SET ON THE SOUTHWEST MICHT-OF-WAY LINE OF R. C. POE ROAD FOR THE END                                                                                                                                                                                                                                                                                                                                                                                                                                                                                                         | NON-TANGENT CURVE TO THE LEFT HAVING A RADIUS OF<br>NORTH 10745'51" EAST, 47.92 FEET TO A 1/2-INCH REBAR<br>OF SAID NON-TANGENT CURVE TO THE LEFT;                                                                                                                            |
| THENCE, FOLLOWING THE SOUTHWEST RIGHT-OF-WAY LINE OF R. C. POE ROAD, SOUTH 33'18'43" EAST, 9.62 FEE<br>CURVATURE:                                                                                                                                                                                                                                                                                                                                                                                                                                                                                                                                                                                                                                                                                                | ET TO A CHISELED "X" SET IN CONCRETE FOR A POINT OF                                                                                                                                                                                                                           |
| THENCE, CONTINUING ALONG THE SOUTHWEST RIGHT-OF-WAY LINE OF R. C. POF ROM AND FOLLOWING THE AR<br>FEET, A CENTRAL ANGLE OF 9120'59", AN ARC LENGTH OF SOUR FEET AND WHOSE LONG CHORD BEARS SOUTH<br>CONCRETE ON THE MORTH-FOR-WAY LINE OF EUGEMERE BOULEWARD FOR A POINT OF COMPOUND CURVATURE                                                                                                                                                                                                                                                                                                                                                                                                                                                                                                                   | C OF A CURVE TO THE LEFT HAVING A RADIUS OF 25.00<br>H 12'21'48" WEST, 35.77 FEET TO A CHISELED "X" SET IN<br>E;                                                                                                                                                              |
| THENCE, FOLLOWING THE NORTH RIGHT-OF-WAY LINE OF EDGEMERE BOULEVARD ALONG THE ARC OF A CURVE<br>CENTRAL ANGLE OF 00"10"53", AN ARC LENGTH OF 7.74 FEET AND WHOSE LONG CHORD BEARS SOUTH 58"07"42"                                                                                                                                                                                                                                                                                                                                                                                                                                                                                                                                                                                                                | TO THE RIGHT HAVING A RADIUS OF 2,445.00 FEET, A WEST, 7.74 FEET TO THE POINT OF BEGINNING;                                                                                                                                                                                   |
| SAID PARCEL CONTAINING 0.0077 ACRES (335 SQUARE FEET), MORE OR LESS AND BEING SUBJECT TO ALL EASEME                                                                                                                                                                                                                                                                                                                                                                                                                                                                                                                                                                                                                                                                                                              | INTS OF RECORD.                                                                                                                                                                                                                                                               |
| THE BEARINGS LISTED IN THE ABOVE DESCRIPTION ARE REFERENCED TO THE SUBDAVISION PLAT FOR TIERRA DI<br>DISTANCES IN U. S. SURVEY FEET.                                                                                                                                                                                                                                                                                                                                                                                                                                                                                                                                                                                                                                                                             | EL ESTE UNIT 22. THE LISTED DISTANCES ARE GROUND                                                                                                                                                                                                                              |
|                                                                                                                                                                                                                                                                                                                                                                                                                                                                                                                                                                                                                                                                                                                                                                                                                  |                                                                                                                                                                                                                                                                               |
|                                                                                                                                                                                                                                                                                                                                                                                                                                                                                                                                                                                                                                                                                                                                                                                                                  |                                                                                                                                                                                                                                                                               |
|                                                                                                                                                                                                                                                                                                                                                                                                                                                                                                                                                                                                                                                                                                                                                                                                                  |                                                                                                                                                                                                                                                                               |
|                                                                                                                                                                                                                                                                                                                                                                                                                                                                                                                                                                                                                                                                                                                                                                                                                  |                                                                                                                                                                                                                                                                               |
|                                                                                                                                                                                                                                                                                                                                                                                                                                                                                                                                                                                                                                                                                                                                                                                                                  |                                                                                                                                                                                                                                                                               |
|                                                                                                                                                                                                                                                                                                                                                                                                                                                                                                                                                                                                                                                                                                                                                                                                                  |                                                                                                                                                                                                                                                                               |
|                                                                                                                                                                                                                                                                                                                                                                                                                                                                                                                                                                                                                                                                                                                                                                                                                  |                                                                                                                                                                                                                                                                               |
|                                                                                                                                                                                                                                                                                                                                                                                                                                                                                                                                                                                                                                                                                                                                                                                                                  |                                                                                                                                                                                                                                                                               |
|                                                                                                                                                                                                                                                                                                                                                                                                                                                                                                                                                                                                                                                                                                                                                                                                                  |                                                                                                                                                                                                                                                                               |
|                                                                                                                                                                                                                                                                                                                                                                                                                                                                                                                                                                                                                                                                                                                                                                                                                  |                                                                                                                                                                                                                                                                               |
|                                                                                                                                                                                                                                                                                                                                                                                                                                                                                                                                                                                                                                                                                                                                                                                                                  |                                                                                                                                                                                                                                                                               |
|                                                                                                                                                                                                                                                                                                                                                                                                                                                                                                                                                                                                                                                                                                                                                                                                                  |                                                                                                                                                                                                                                                                               |
|                                                                                                                                                                                                                                                                                                                                                                                                                                                                                                                                                                                                                                                                                                                                                                                                                  |                                                                                                                                                                                                                                                                               |
|                                                                                                                                                                                                                                                                                                                                                                                                                                                                                                                                                                                                                                                                                                                                                                                                                  |                                                                                                                                                                                                                                                                               |
|                                                                                                                                                                                                                                                                                                                                                                                                                                                                                                                                                                                                                                                                                                                                                                                                                  |                                                                                                                                                                                                                                                                               |
|                                                                                                                                                                                                                                                                                                                                                                                                                                                                                                                                                                                                                                                                                                                                                                                                                  |                                                                                                                                                                                                                                                                               |
|                                                                                                                                                                                                                                                                                                                                                                                                                                                                                                                                                                                                                                                                                                                                                                                                                  |                                                                                                                                                                                                                                                                               |
| CERTIFICATION:                                                                                                                                                                                                                                                                                                                                                                                                                                                                                                                                                                                                                                                                                                                                                                                                   | · * * *                                                                                                                                                                                                                                                                       |
| I HERGEV CERTRY THAT THIS PLAT OF SURVEY AND<br>DESCRIPTION WERE PREPARED BY ME OR UNDER MY<br>SUBERVISION AND ARE TRUE AND CORRECT TO THE<br>BEST OF MY KNOWLEDGE AND BELIEF.                                                                                                                                                                                                                                                                                                                                                                                                                                                                                                                                                                                                                                   |                                                                                                                                                                                                                                                                               |
| 100 miles                                                                                                                                                                                                                                                                                                                                                                                                                                                                                                                                                                                                                                                                                                                                                                                                        |                                                                                                                                                                                                                                                                               |
|                                                                                                                                                                                                                                                                                                                                                                                                                                                                                                                                                                                                                                                                                                                                                                                                                  |                                                                                                                                                                                                                                                                               |
| ISAAC CAMACHO DATE: 7/08/2020                                                                                                                                                                                                                                                                                                                                                                                                                                                                                                                                                                                                                                                                                                                                                                                    |                                                                                                                                                                                                                                                                               |
| REDISTERED PROFESSIONAL (AND SURVEYOR<br>STATE OF TEXAS NO. 5337<br>DATE OF FIELD SURVEY: 6/2/2020                                                                                                                                                                                                                                                                                                                                                                                                                                                                                                                                                                                                                                                                                                               |                                                                                                                                                                                                                                                                               |
| REV. DATE BY DESCRIPTION                                                                                                                                                                                                                                                                                                                                                                                                                                                                                                                                                                                                                                                                                                                                                                                         | SHEET 2 OF 2<br>0.0077 ACRE PARCEL                                                                                                                                                                                                                                            |
|                                                                                                                                                                                                                                                                                                                                                                                                                                                                                                                                                                                                                                                                                                                                                                                                                  | BEING PORTION OF LOT 1, BLOCK 103,<br>TIERRA DEL ESTE UNIT TWENTY TWO                                                                                                                                                                                                         |
|                                                                                                                                                                                                                                                                                                                                                                                                                                                                                                                                                                                                                                                                                                                                                                                                                  | CITY OF EL PASO,<br>EL PASO COUNTY, TEXAS.                                                                                                                                                                                                                                    |
|                                                                                                                                                                                                                                                                                                                                                                                                                                                                                                                                                                                                                                                                                                                                                                                                                  | FRANK X. SPENCER & ASSOCIATES, INC.<br>Computing Civil Engineeria & Surrayon<br>(1996) F-3344, 1994;5, 100480-00)                                                                                                                                                             |
| K:\2020\S2032EP-CiELP-RC Poe and Edgemere Property\10-2-0 Drawinge\<br>S2032EP-CiELP-RC Poe - EASEMENTS.DWG                                                                                                                                                                                                                                                                                                                                                                                                                                                                                                                                                                                                                                                                                                      | EL PASO, TX 79902<br>Ph: (015) 533-4507 Fexc(015)633-4673                                                                                                                                                                                                                     |