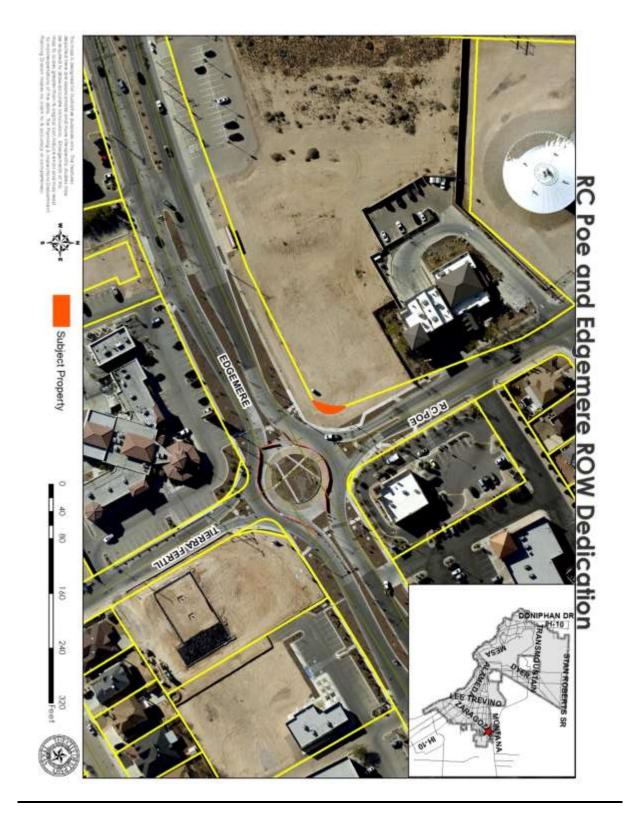

**SUMMARY OF RECOMMENDATION:** Staff recommends **APPROVAL** of the right-of-way dedication.

Figure A: Proposed survey with surrounding area

**DESCRIPTION OF REQUEST:** The applicant is requesting to dedicate 0.0077 acres of land as public rightof-way at the intersection of RC Poe and Edgemere. The dedication of right-of-way will allow public use of the existing sidewalk that is currently located within private property.