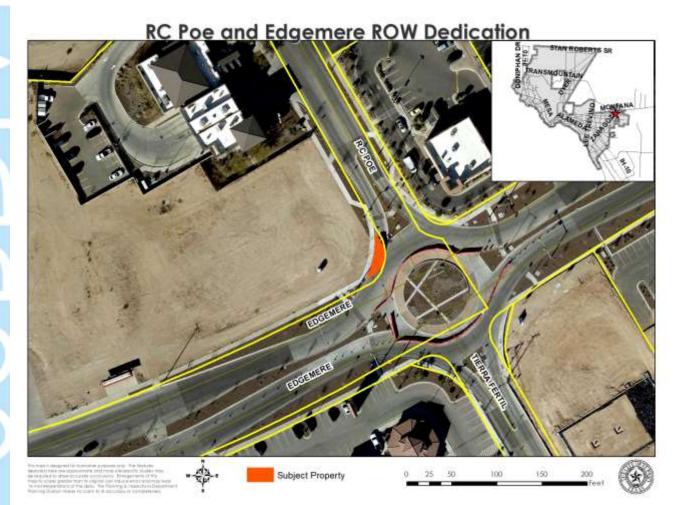

**SUMMARY OF RECOMMENDATION:** Staff recommends **APPROVAL** of the right-of-way dedication.

Figure A: Proposed survey with surrounding area

**DESCRIPTION OF REQUEST:** The applicant is requesting to dedicate 0.0077 acres of land as public rightof-way at the intersection of RC Poe and Edgemere. The dedication of right-of-way will allow public use of the existing sidewalk that is currently located within private property.