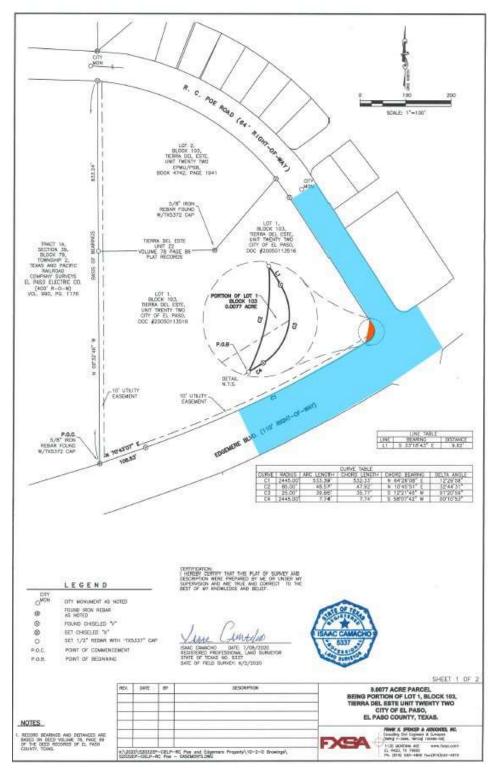

**SUMMARY OF RECOMMENDATION:** Staff recommends **APPROVAL** of the right-of-way dedication.

Figure A: Proposed survey with surrounding area

**DESCRIPTION OF REQUEST:** The applicant is requesting to dedicate 0.0077 acres of land as public rightof-way at the intersection of RC Poe and Edgemere. The dedication of right-of-way will allow public use of the existing sidewalk that is currently located within private property.