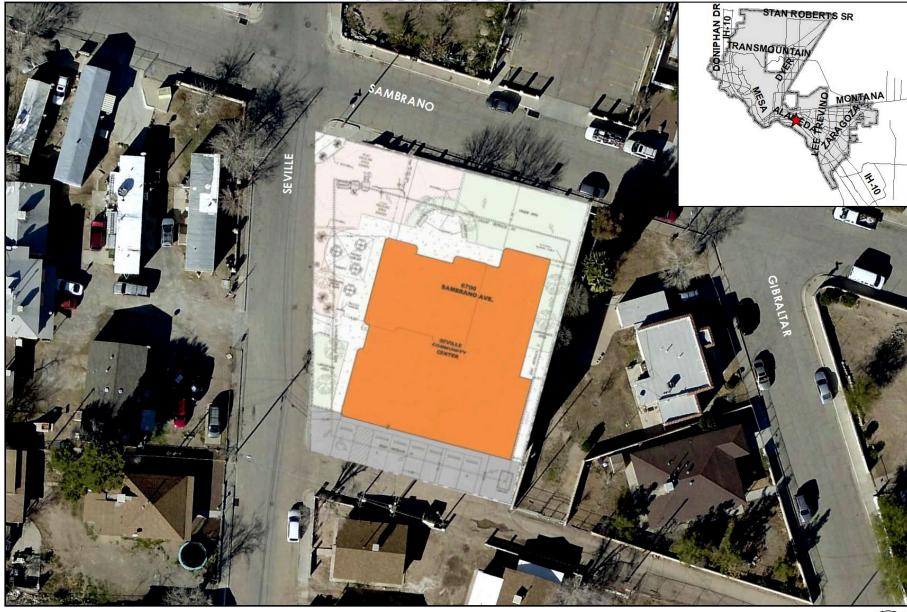

| 159                                                                              | 34                                                      | 21.4%                        | 34                                                     | 21.4%                        | 39                                                     | 24.5%                        | 42                                                     | 26.4%                        |

|                         | Total Spaces | Total Used<br>Spaces | Total % Usage |  |
|-------------------------|--------------|----------------------|---------------|--|
| Full Study Period Usage | 1,272        | 317                  | 24.9%         |  |



# Parking Study





### Detailed Site Plan







### **Elevations**



#### PZST20-00009





## Aerial with Site Plan













# Subject Property

### Surrounding Development



W

<image>

Ν







Е



## Public Input

 The Planning Division has not received any communications in support nor opposition to the request.





### Recommendation

• CPC and Staff recommend approval of the special permit and detailed site development plan



## Mission

Deliver exceptional services to support a high quality of life and place for our community

# Vision

Develop a vibrant regional economy, safe and beautiful neighborhoods and exceptional recreational, cultural and educational opportunities powered by a high performing government

## ☆ Values

Integrity, Respect, Excellence, Accountability, People