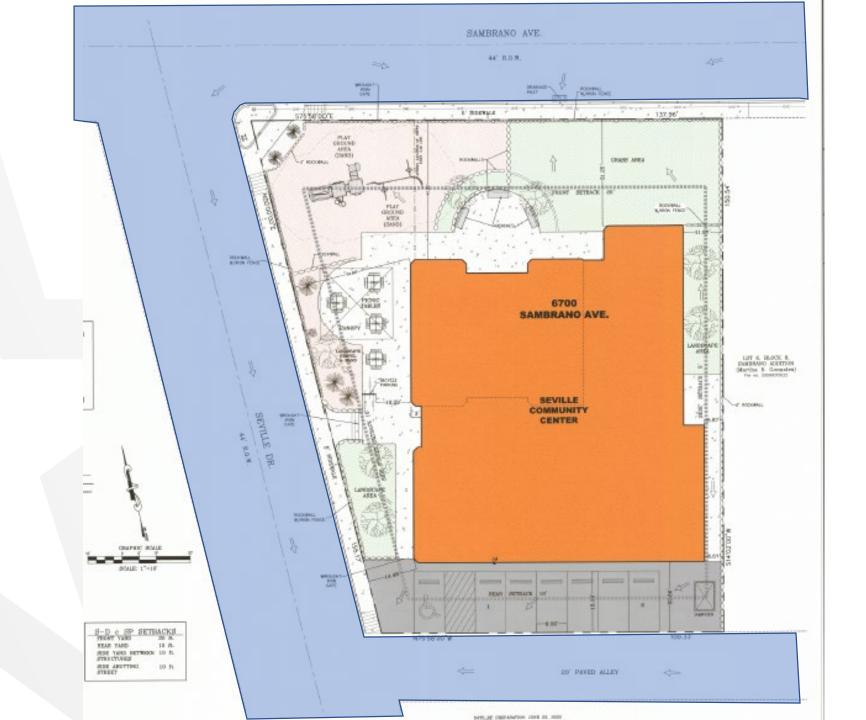

| 0.0%                         |
| TOTAL                   | 159                                                                              | 34                                                      | 21.4%                        | 34                                                     | 21.4%                        | 39                                                     | 24.5%                        | 42                                                     | 26.4%                        |

|                         | Total Spaces | Total Used<br>Spaces | Total % Usage |  |
|-------------------------|--------------|----------------------|---------------|--|
| Full Study Period Usage | 1,272        | 317                  | 24.9%         |  |



# Parking Study





### Detailed Site Plan







### **Elevations**



#### PZST20-00009





## Aerial with Site Plan













# Subject Property

### Surrounding Development



W

<image>

Ν







Е



## Public Input

 The Planning Division has not received any communications in support nor opposition to the request.





### Recommendation

• CPC and Staff recommend approval of the special permit and detailed site development plan



## Mission

Deliver exceptional services to support a high quality of life and place for our community

# Vision

Develop a vibrant regional economy, safe and beautiful neighborhoods and exceptional recreational, cultural and educational opportunities powered by a high performing government

## ☆ Values

Integrity, Respect, Excellence, Accountability, People