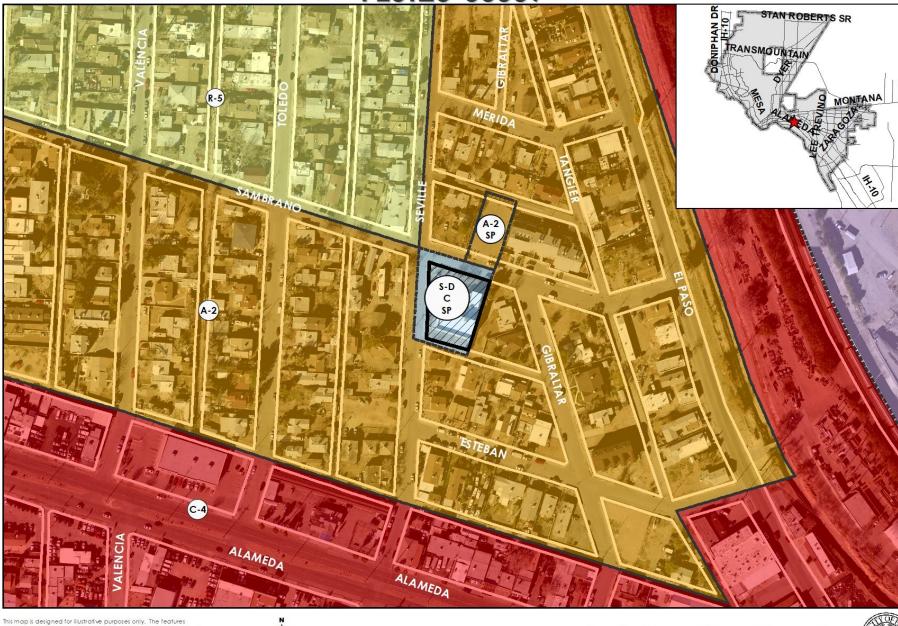

# 6700 Sambrano Avenue Special Permit

PZST20-00009







CITY OF EL PASO

### **A**erial

This map is designed for illustrative purposes only. The features depicted here are approximate and more site-specific studies may be required to draw accurate conclusions. Enlargements of this map to scales greater than its original can induce errors and may lead to misinterpretations of the data. The Planning & Inspections Department Ranning Division makes no claim to its accuracy or completeness.





0 240 360 480 Fe





#### PZST20-00009



This map is designed for illustrative purposes only. The features depicted here are approximate and more site-specific studies may be required to draw accurate conclusions. Enlargements of this map to scales greater than its original can induce errors and may lead to misinterpretations of the data. The Planning & Inspections Department Ranning Division makes no claim to its accuracy or completeness.





0



## Existing Zoning







## Parking Study



#### **Parking Study**

| Location:            | Seville Recreation Center, 6700 Sambrano Ave, El Paso, TX 79905    |
|----------------------|--------------------------------------------------------------------|
| Hours of Operation:  | 9:00 am - 2:00 pm                                                  |
| Date of Study:       | Saturday