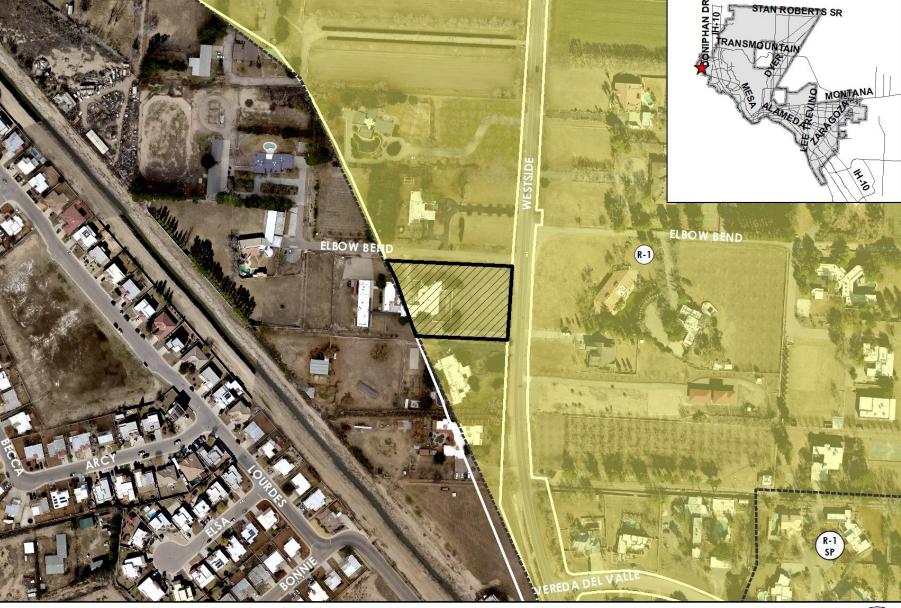

# 5545 Westside Drive Special Permit

PZST20-00008

Strategic Goal 3.

Promote the Visual Image of El Paso



PZST20-00008



This map is designed for illustrative purposes only. The features depicted here are approximate and more site-specific studies may be required to draw accurate conclusions. Enlargements of this map to scales greater than its original can induce errors and may lead to misinterpretations of the data. The Planning 8. Inspections Department Flanning Division makes no claim to its accuracy or completeness.









### **Aerial**



PZST20-00008



This map is designed for illustrative purposes only. The features depicted here are approximate and more site-specific studies may be required to draw accurate conclusions. Enlargements of this map to scales greater than its original can induce errors and may lead to misinterpretations of the data. The Planning & Inspections Department Planning Division makes no claim to its accuracy or completeness.







# **Existing Zoning**







# **Detailed Site Plan**







#### **Elevations**



PZST20-00008



This map is designed for illustrative purposes only. The features depicted here are approximate and more site-specific studies may be required to draw accurate conclusions. Enlargements of this map to scales greater than its original can induce errors and may lead to misinterpretations