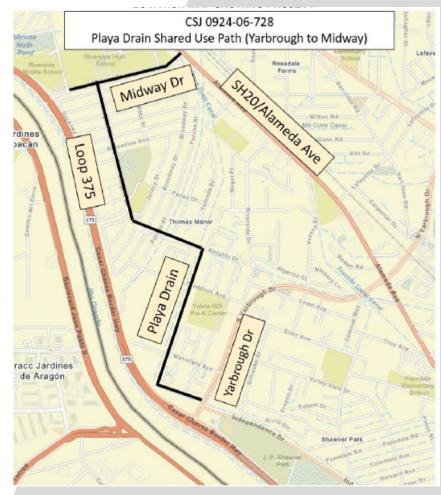

## Playa Drain Path from Yarbrough to Midway

- This is an Advanced Funding Agreement with TxDOT for the Playa Drain Path (Yarbrough to Midway) project.
- The improvements include construction of bicycle and pedestrian improvements along the Playa Drain from Yarbrough Drive to Midway Drive.

Playa Drain from Yarbrough Drive to Midway Drive

## **Recommendations**

- **THAT** the City Manager, or designee, be authorized to sign an Advance Funding Agreement by and between the City of El Paso and the State of Texas, acting by and through the Texas Department of Transportation, for the design and construction of the Congestion Mitigation Air Quality Program grant improvements generally described as Bicycle and Pedestrian Improvements along Playa Drain, from Yarbrough Drive to Midway Drive
- Federal and State participation: \$5,435,348.42
- Estimated City participation: \$458,049.58