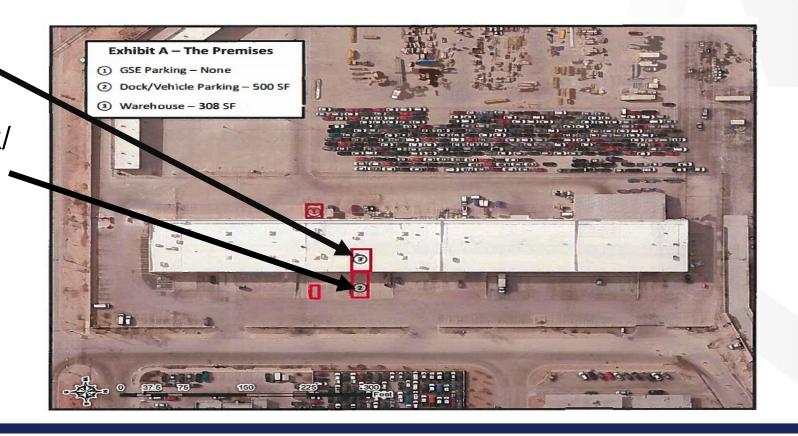

# Air Cargo Center Building 6411 Convair

- Office & Warehouse 308 SF
- Loading Dock/ Vehicle
   Parking
   500 SF
- 200 SF of Common Space