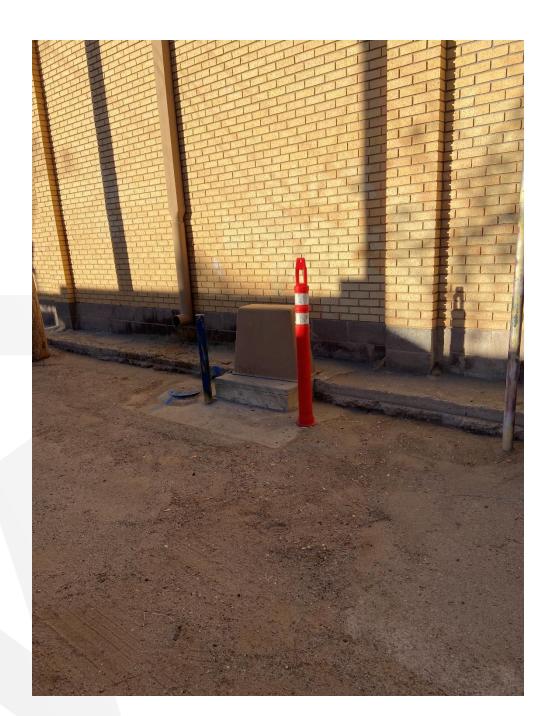

#### Type of Encroachment

• The surface encroachment of an existing backflow preventer over city right-ofway located in the alley behind the property.

# **Backflow Preventer**