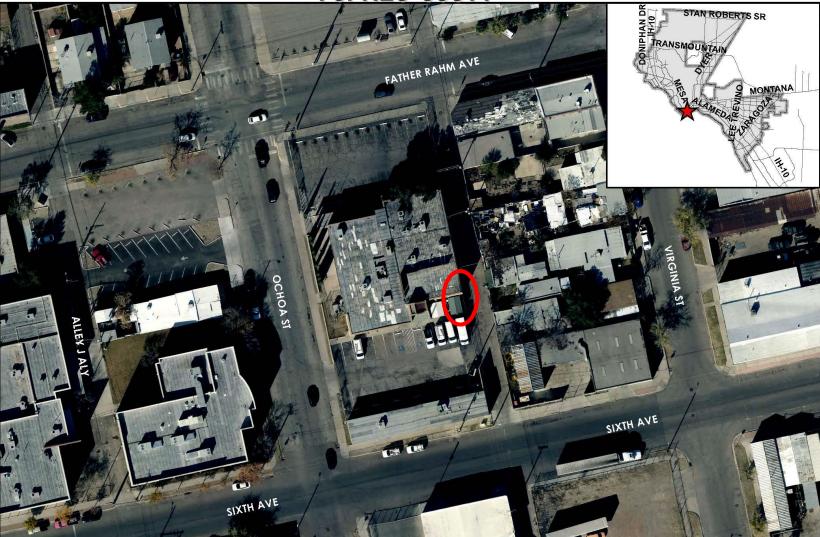

#### Location

• 700 S. Ochoa

#### Type of Encroachment

• The surface encroachment of an existing backflow preventer over city right-ofway located in the alley behind the property.

## **Aerial**

CONSTRUCTION DISWANCE RODATE THE CEREMA-THE SOUR OF WARK. SOURCE THE CEREMA-THE SOURCE OF WARK. SOURCE OF WARK. COMMERCIAN WY WORK. MAY DESCRIPTION SO THE BE BROUGHT TO THE ATTENTION OF THE AMOUNTED HERDER PRIOR TO PROCEEDING WHITH WERE APPLICATED CONTROL OF WARK. TO SOURCE OF WARK. APPLICATE CODES WAS LOCAL ORGANICES. CONTRACTORS SHALL BE ESPONISHED TO PROPERTY ESPANSION AND DANCE TO THE EXEMBLE SHALL THE ESPANSION AND DANCE TO THE EXEMBLE SHALL THE ESPANSION AND DANCE TO THE EXEMBLE SHALL THE ESPANSION AND THE EXEMBLE SHALL THE SHALL THE ESPANSION AND THE STATEMENT OF THE PROPERTY OF THE STATEMENT OF THE STATEMENT OF THE PROPERTY OF THE STATEMENT OF THE STATEMENT OF THE PROPERTY OF THE STATEMENT OF THE THE STATEMENT OF THE