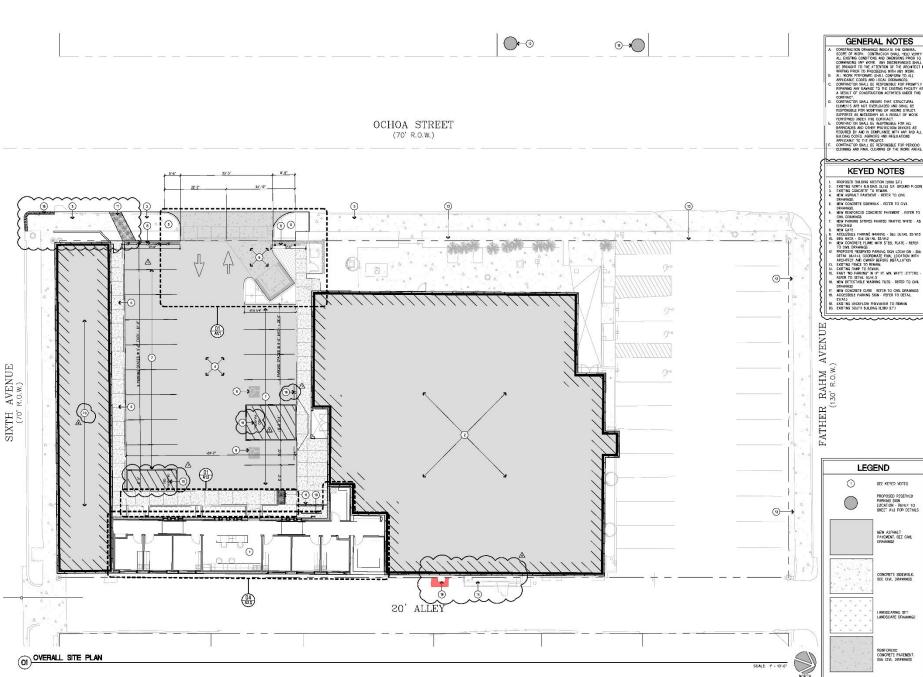

#### Location

• 700 S. Ochoa

#### Type of Encroachment

• The surface encroachment of an existing backflow preventer over city right-ofway located in the alley behind the property.

## Site Plan