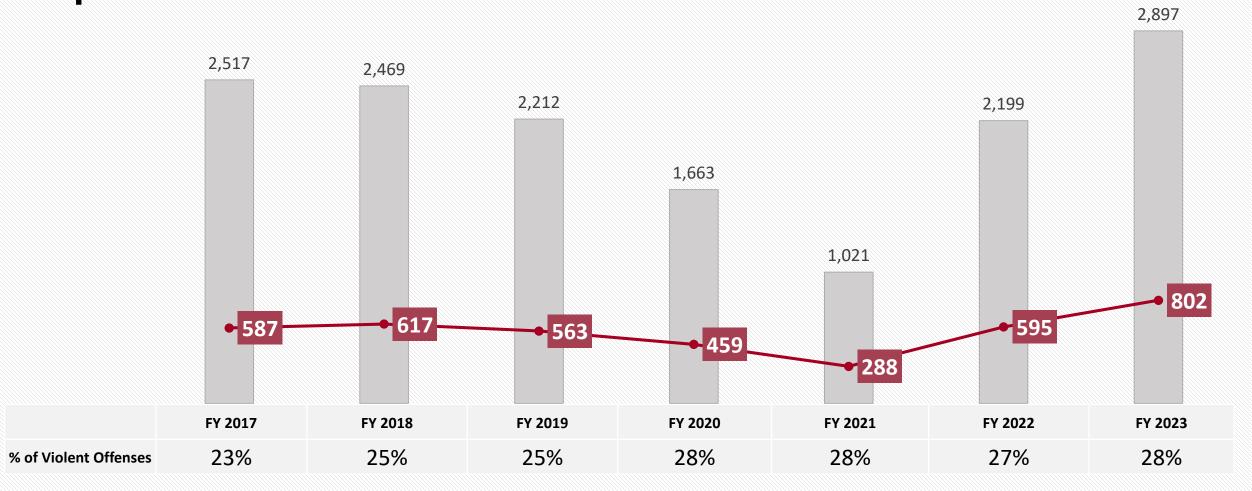

## Offenses by Area

The Historical Average on Violent Offenses (since FY 2017) has remained around 26%, compared to the overall Arrests.

<sup>\*</sup> Violent Offenses Referred to the El Paso County Juvenile Probation Department include: Homicide, Attempted Homicide, Sexual Assault, Robbery, Assaultive, and Weapon Offenses

# The Historical Average of Firearm Offenses is of 2% of the overall referred