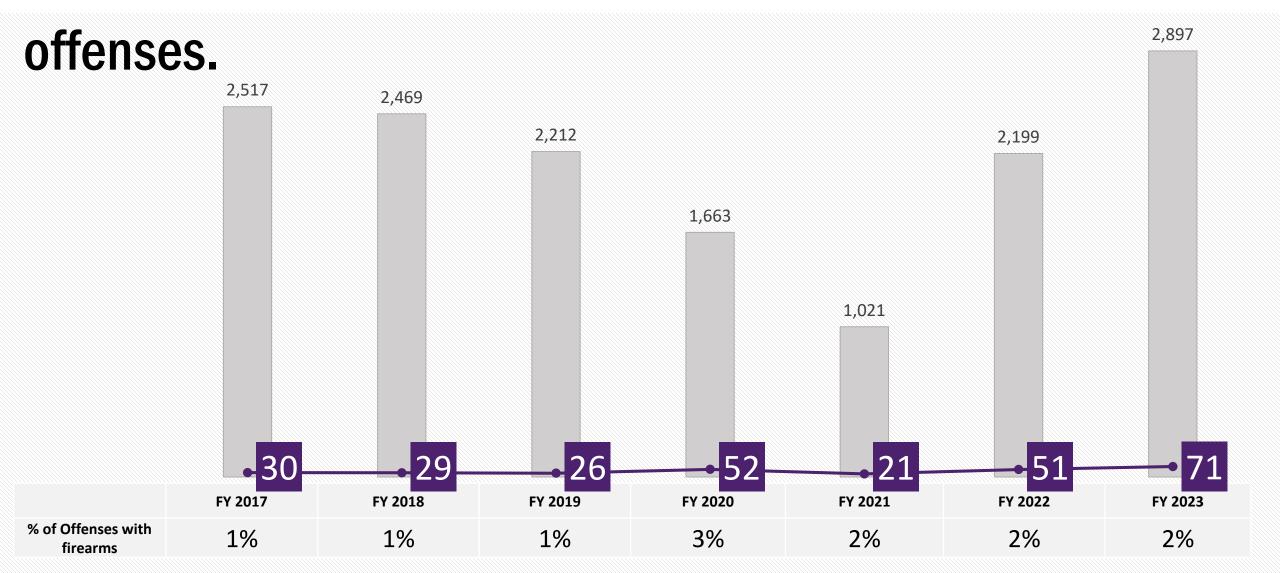

438                   | 1.40%      |
| 79903    | 417                   | 1.33%      |
| 79836    | 294                   | 0.94%      |
| 79835    | 242                   | 0.77%      |
| 79821    | 156                   | 0.50%      |
| 79838    | 126                   | 0.40%      |
| 79922    | 123                   | 0.39%      |
| 79911    | 70                    | 0.22%      |

## Offenses by Area



The Historical Average on Violent Offenses (since FY 2017) has remained around 26%, compared to the overall Arrests.



<sup>\*</sup> Violent Offenses Referred to the El Paso County Juvenile Probation Department include: Homicide, Attempted Homicide, Sexual Assault, Robbery, Assaultive, and Weapon Offenses

# The Historical Average of Firearm Offenses is of 2% of the overall referred





## **Diversion and Prevention**

Goal: Enhance diversion and prevention services to increase number of youths diverted.

- Administering a risk assessment at the initial Intake Appointment to guide diversion decisions.
- Sequential Intercept Model Mapping (SIM): working with the Paso del Norte Foundation and the Meadows Policy Institute on mapping different diversion points through cross-systems collaboration.
- Piloting a partnership with YISD and SISD on enhancing school-based prevention and intervention services that will lead to more youth being diverted.
- Implementation of community led conference committees to assist with providing service coordination to youth placed in diversion programs and serve as juvenile justice navigators/mentors for families entering the juvenile justic