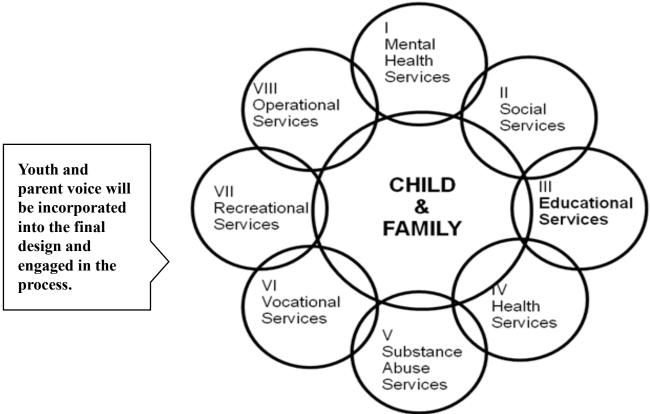

#### HOLISTIC SYSTEM OF CARE

<u>Goal</u>: The engagement and integration of community partners to create a holistic system of care for juvenile justice involved youth. <u>Pilot target area</u>: 79924. We are in the formulation phase and have identified key stakeholders: Child Guidance Center, Job Corps, El Paso Human Services, Workforce Solutions, the Boys and Girls Club (pending) the YMCA (pending), School Districts, Emergence Health Network, Paso del Norte Center/Meadows Foundation and law enforcement.