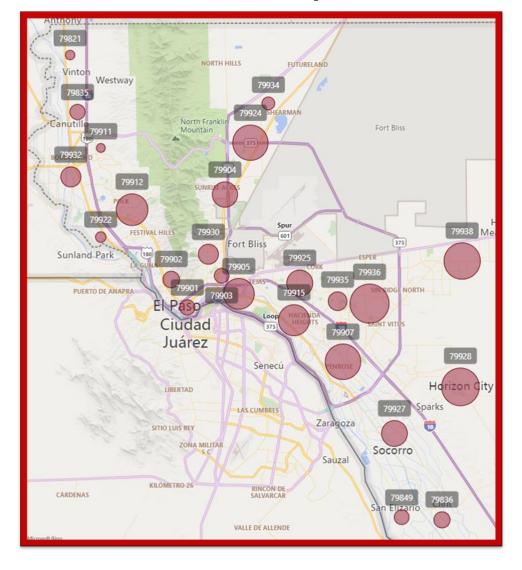

| Zip Code | <b>Total Offenses</b> | Percentage |
|----------|-----------------------|------------|
| 79936    | 3257                  | 10.38%     |
| 79924    | 3123                  | 9.95%      |
| 79938    | 3026                  | 9.64%      |
| 79928    | 2746                  | 8.75%      |
| 79907    | 2480                  | 7.90%      |
| 79905    | 2228                  | 7.10%      |
| 79915    | 1974                  | 6.29%      |
| 79912    | 1814                  | 5.78%      |
| 79904    | 1565                  | 4.99%      |
| 79925    | 1286                  | 4.10%      |
| 79927    | 1216                  | 3.87%      |
| 79930    | 995                   | 3.17%      |
| 79901    | 662                   | 2.11%      |
| 79853    | 627                   | 2.00%      |
| 79932    | 618                   | 1.97%      |
| 79935    | 604                   | 1.92%      |
| 79902    | 575                   | 1.83%      |
| 79934    | 508                   | 1.62%      |
| 79849    | 438                   | 1.40%      |
| 79903    | 417                   | 1.33%      |
| 79836    | 294                   | 0.94%      |
| 79835    | 242                   | 0.77%      |
| 79821    | 156                   | 0.50%      |
| 79838    | 126                   | 0.40%      |
| 79922    | 123                   | 0.39%      |
| 79911    | 70                    | 0.22%      |

## Offenses by Area

The Historical Average on Violent Offenses (since FY 2017) has remained around 26%, compared to the overall Arrests.

<sup>\*</sup> Violent Offenses Referred to the El Paso County Juvenile Probation Department include: Homicide, Attempted Homicide, Sexual Assault, Robbery, Assaultive, and Weapon Offenses