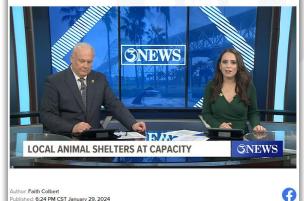

#### Corpus Christi animal shelters maxed out

The population in animal shelters is growing faster than they can handle.

6 X 🕲 n 🖂 🖉

ted: 4:56 PM CST January 30, 2024