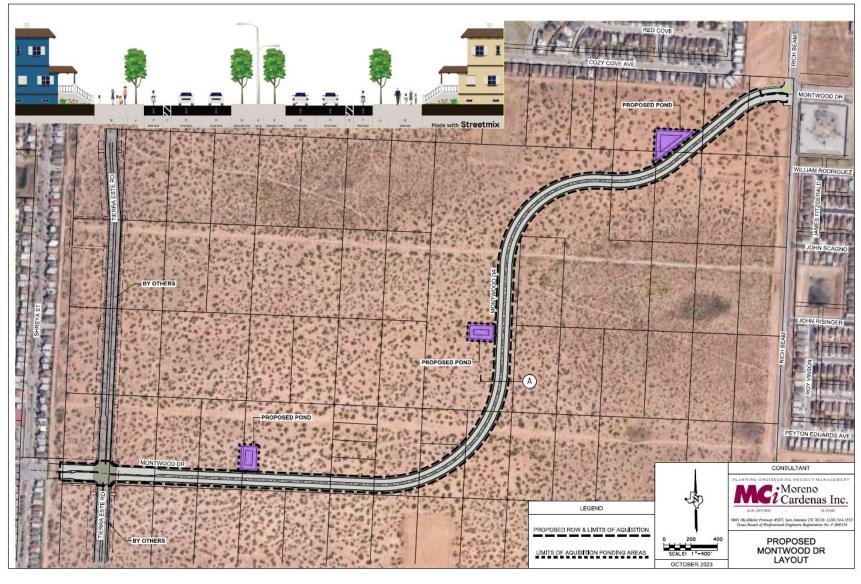

## **Montwood Extension History**

2018 – Initial Coordination with County of El Paso

- March 2022 Transportation Policy Board Identifies Montwood Extension as regional priority in RMS 2050 MTP
- August 2022 County initiates design through RMA
- November 2022 Community Progress Bond Prop A voters approve funding
- Currently project is at 30% Design

# **CRRMA Agreement**

- Scope of Work
  - ROW Acquisition
    - Project Management
    - Engineering & Surveying
    - Title
    - Appraisals
  - Annexation
- Agreement Term 18 Months
- City has final approval over purchase price
- CRRMA will initiate annexation process through standard application.
- Total Cost (Not to Exceed) \$ 475,655.86
- Funding Source 2022 Community Progress Bond