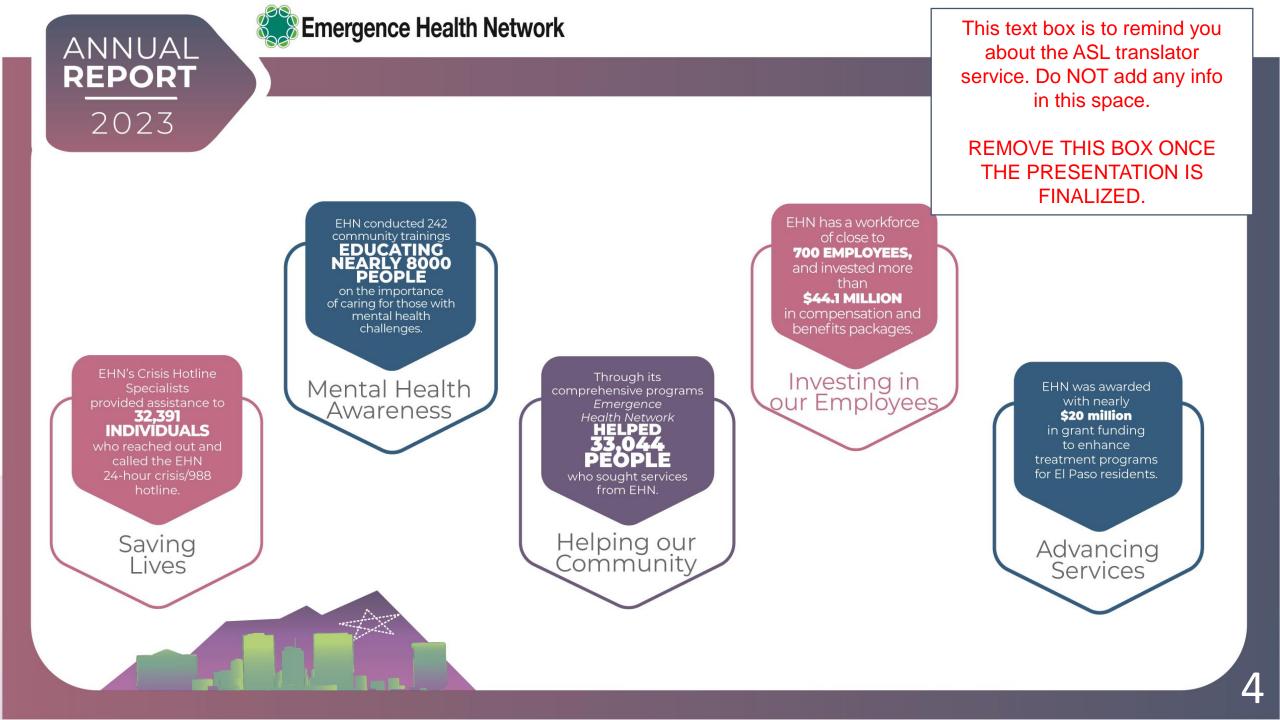

## By The Numbers

2023

ANNUAL

REPORT

TOTAL NUMBER OF PEOPLE SERVED THROUGH EHN PROGRAMS: 33,044

#### 10,233 INDIVIDUALS SERVED IN THE EL PASO COUNTY JAIL FACILITIES

This text box is to remind you about the ASL translator service. Do NOT add any info in this space.

REMOVE THIS BOX ONCE THE PRESENTATION IS FINALIZED.