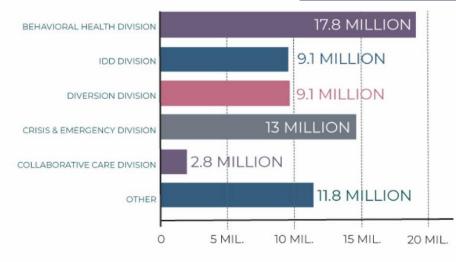

#### BEHAVIORAL HEALTH

This text box is to remind you about the ASL translator service. Do NOT add any info in this space.

REMOVE THIS BOX ONCE THE PRESENTATION IS FINALIZED.

This text box is to remind you about the ASL translator service. Do NOT add any info in this space.