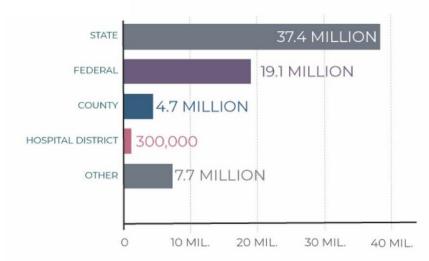

# TOTAL REVENUE

\*This includes primary Fee for Service Revenue i.e. private insurance and other

# 563.6 MILLION

\*This includes expenditures for other EHN services and other operating costs

ANNUAL

REPORT

2023

ANNUAL REPORT 2023 REVENUE & EXPENDITURE

This text box is to remind you about the ASL translator service. Do NOT add any info in this space.