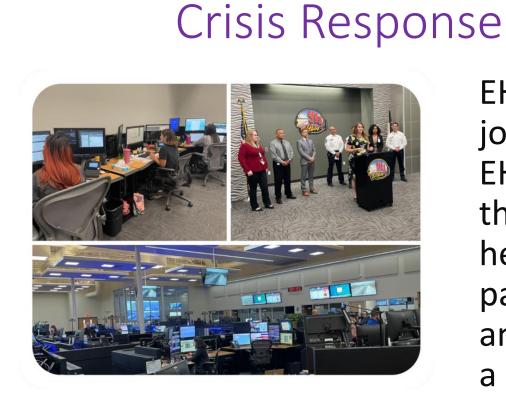

Improving Mental Health

ANNUAL

REPORT

2023

This text box is to remind you about the ASL translator service. Do NOT add any info in this space.

REMOVE THIS BOX ONCE THE PRESENTATION IS FINALIZED.

EHN and the El Paso 911 District jointly announced the co-location of EHN's crisis hotline/988 call takers to the 911 Center, enhancing mental health services for residents. This partnership improves response times and services for anyone experiencing a mental health crisis.