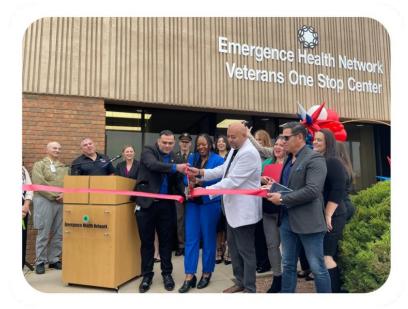

This text box is to remind you about the ASL translator service. Do NOT add any info in this space.

Grand Opening of Veterans One Stop Center

REMOVE THIS BOX ONCE THE PRESENTATION IS FINALIZED.

EHN's Veterans One Stop Center relocated to a modern facility in the city center, expanding its programs to assist active-duty members, veterans, and families. The new center includes the AT&T Technology Lounge, providing tools for resume building, job searches, and education projects.