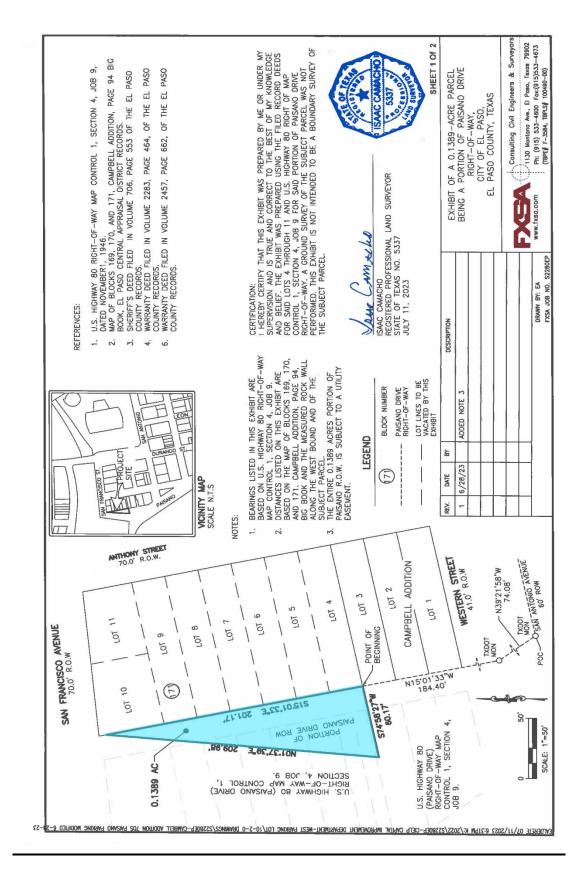

## EXHIBIT A

#### METES AND BOUNDS DESCRIPTION OF A 0.1389 ACRE PARCEL

A 0.1389-ACRE PARCEL OF LAND SITUATE WITHIN THE CORPORATE LIMITS OF THE CITY OF EL PASO, EL PASO COUNTY, TEXAS AS A PORTION OF THE PAISANO DRIVE RIGHT-OF-WAY AS SHOWN ON RIGHT-OF-WAY MAP OF U. S. HIGHWAY 80. CONTROL 1, SECTION 4, JOB 9 AND BEING MORE PARTICULARLY DESCRIBED BY METES AND BOUNDS AS FOLLOWS:

COMMENCING FOR REFERENCE AT A TXDOT BRASS CAP RIGHT-OF-WAY MONUMENT FOUND AT THE INTERSECTION OF THE NORTH RIGHT-OF-WAY LINE OF SAN ANTONIO AVENUE AND THE EAST RIGHT-OF-WAY LINE OF PAISANO DRIVE (U. S. HIGHWAY 80); THENCE LEAVING THE NORTH RIGHT-OF-WAY LINE OF SAN ANTONIO AVENUE AND FOLLOWING THE EAST RIGHT-OF-WAY LINE OF PAISANO DRIVE. NORTH 39'21'58" WEST, 74.08 FEET TO A FOUND TXDOT BRASS CAP RIGHT-OF-WAY MONUMENT; THENCE, CONTINUING ALONG THE EAST RIGHT-OF-WAY LINE OF PAISANO, NORTH 15'01'33' EAST, 184.40 FEET TO THE BOUNDARY LINE COMMON TO LOTS 3 AND 4, BLOCK 171 CAMPBELL ADDITION FOR THE POINT OF BEGINNING AND THE SOUTHEAST CORNER OF THE PARCEL HEREIN DESCRIBED;

THENCE, LEAVING THE EAST RIGHT-OF-WAY LINE OF PAISANO DRIVE AND FOLLOWING THE EXTENSION OF THE BOUNDARY LINE COMMON TO SAID LOTS 3 AND 4, SOUTH 74'58'27" WEST, 60.18 FEET TO THE SOUTHWEST CORNER OF THE PARCEL HEREIN DESCRIBED;

THENCE, LEAVING THE EXTENSION OF THE BOUNDARY LINE COMMON TO SAID LOTS 3 AND 4 AND FOLLOWING THE WEST FACE OF AN EXISTING ROCK WALL, NORTH 01'37'39" EAST, 209.98 FEET TO THE EAST RIGHT-OF-WAY LINE OF PAISANO DRIVE FOR THE NORTH CORNER OF THE PARCEL HEREIN DESCRIBED;

THENCE, LEAVING THE WEST FACE OF SAID EXISTING ROCK WALL AND FOLLOWING THE EAST RIGHT-OF-WAY LINE OF PAISANO DRIVE, SOUTH 15'01'33" WEST, 201.17 FEET TO THE POINT OF BEGINNING.

SAID PARCEL CONTAINING 0.1389 ACRES (6,053.2 SQUARE FEET), MORE OR LESS AND BEING SUBJECT TO A UTILITY EASEMENT; THE BEARINGS LISTED IN THE ABOVE DESCRIPTION ARE REFERENCED TO THE U.S. 80 RIGHT-OF-WAY MAP, CONTROL 1, SECTION 4, JOB 9.

Amsely AAL

IŠAAC CAMACHO REGISTERED PROFESSIONAL LAND SURVEYOR STATE OF TEXAS NO. 5337 JULY 11, 2023

| 3    |         |    |                                     | SHEET 2 Of 2                                                                                                                                                  |
|------|---------|----|-------------------------------------|---------------------------------------------------------------------------------------------------------------------------------------------------------------|
| REV. | DATE    | BY | DESCRIPTION                         | EXHIBIT OF A 0.1389-ACRE PARCEL                                                                                                                               |
| 1    | 6/28/23 | IC |                                     | BEING A PORTION OF PAISANO DRIVE<br>RIGHT-OF-WAY,<br>CITY OF EL PASO,<br>EL PASO COUNTY, TEXAS                                                                |
|      |         |    | DRAWN BY: EA<br>FXSA JOB NO.S2280EF | Consulting Civil Engineers & Surveyors<br>1130 Montana Ave., El Paso, Texas 79902<br>Ph: (915) 533-4600 Fax:(915)533-4673<br>(TBPE# F-3584, TBPLS# 100490-00) |

## EXHIBIT B

VICINITY MAP SCALE N.T.S

NOTES:

- 1. BEARINGS LISTED IN THIS EXHIBIT ARE BASED ON U.S. HIGHWAY 80 RIGHT-OF-WAY MAP CONTROL 1, SECTION 4, JOB 9.
- 2. DISTANCES LISTED ON THIS EXHIBIT ARE BASED ON THE MAP OF BLOCKS 169, 170, AND 171. CAMPBELL ADDITION, PAGE 94, BIG BOOK AND THE MEASURED ROCK WALL ALONG THE WEST BOUND AND OF THE SUBJECT PARCEL.
- 3. THE ENTIRE 0.1389 ACRES PORTION OF PAISANO R.O.W. IS SUBJECT TO A UTILITY EASEMENT.

#### **REFERENCES:**

- 1. U.S. HIGHWAY 80 RIGHT-OF-WAY MAP CONTROL 1, SECTION 4, JOB 9, DATED NOVEMBER1, 1946.
- 2. MAP OF BLOCKS 169, 170, AND 171, CAMPBELL ADDITION, PAGE 94 BIG BOOK, EL PASO CENTRAL APPRAISAL DISTRICT RECORDS.
- 3. SHERIFF'S DEED FILED IN VOLUME 706, PAGE 553 OF THE EL PASO COUNTY RECORDS.
- 4. WARRANTY DEED FILED IN VOLUME 2283, PAGE 464, OF THE EL PASO COUNTY RECORDS.
- 6. WARRANTY DEED FILED IN VOLUME 2457, PAGE 662, OF THE EL PASO COUNTY RECORDS.

#### **CERTIFICATION:**

DESCRIPTION

DRAWN BY: EA

FXSA JOB NO. S2280EP

I HEREBY CERTIFY THAT THIS EXHIBIT WAS PREPARED BY ME OR UNDER MY SUPERVISION AND IS TRUE AND CORRECT TO THE BEST OF MY KNOWLEDGE AND BELIEF. THE EXHIBIT WAS PREPARED USING THE FILED RECORD DEEDS FOR SAID LOTS 4 THROUGH 11 AND U.S. HIGHWAY 80 RIGHT OF MAP CONTROL 1, SECTION 4, JOB 9 FOR SAID PORTION OF PAISANO DRIVE RIGHT-OF-WAY. A GROUND SURVEY OF THE SUBJECT PARCEL WAS NOT PERFORMED. THIS EXHIBIT IS NOT INTENDED TO BE A BOUNDARY SURVEY OF THE SUBJECT PARCEL.

Amtile

ISAAC CAMACHO REGISTERED PROFESSIONAL LAND SURVEYOR STATE OF TEXAS NO. 5337 JULY 11, 2023

www.fxsa.com

EXHIBIT OF A 0.1389-ACRE PARCEL BEING A PORTION OF PAISANO DRIVE RIGHT-OF-WAY, CITY OF EL PASO,

EL PASO COUNTY, TEXAS