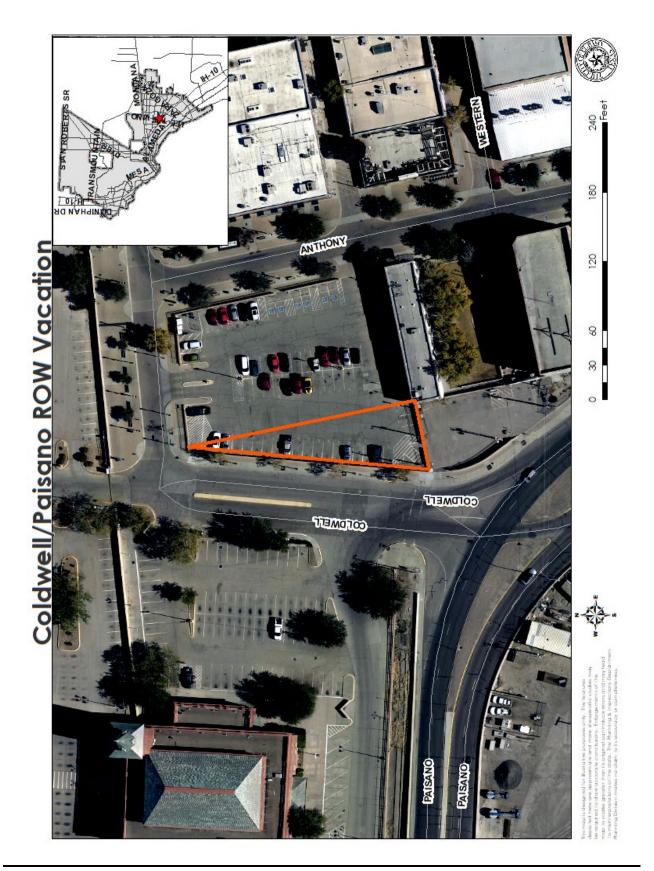

## **Coldwell/Paisano ROW Vacation**

City Plan Commission — September 21, 2023 - REVISED

CASE NUMBER/TYPE: CASE MANAGER: PROPERTY OWNER: REPRESENTATIVE: LOCATION: PROPERTY AREA: ZONING DISTRICT(S): PUBLIC INPUT: SURW23-00014 – Right-of-Way Vacation Jorge Olmos, (915) 212-1607, <u>OlmosJA@elpasotexas.gov</u> City of El Paso City of El Paso West of Mesa St. and south of Interstate 10 (District 8) 0.1389 acres U-P (Union Plaza District) No opposition received as of 9/13/2023

**SUMMARY OF RECOMMENDATION:** Staff recommends **APPROVAL** of the Coldwell/Paisano right-of-way (ROW) Vacation.

Figure A: Proposed plat with surrounding area

**DESCRIPTION OF REQUEST:** The applicant is proposing to vacate a 0.1389 acre portion of Coldwell Street (officially a portion of previous Paisano Drive alignment) in order to formalize an existing situation. The area is within an existing City of El Paso-owned parking lot, with the intent to keep the use as a parking lot. The right-of-way is paved, and contains a full-width utility easement, which is to remain. No improvements over the right-of-way are proposed.