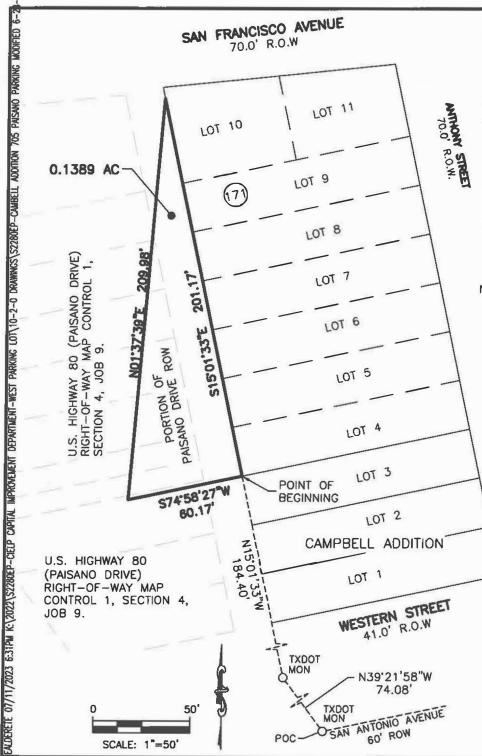

## EXHIBIT A

#### METES AND BOUNDS DESCRIPTION OF A 0.1389 ACRE PARCEL

A 0.1389-ACRE PARCEL OF LAND SITUATE WITHIN THE CORPORATE LIMITS OF THE CITY OF EL PASO, EL PASO COUNTY, TEXAS AS A PORTION OF THE PAISANO DRIVE RIGHT-OF-WAY AS SHOWN ON RIGHT-OF-WAY MAP OF U. S. HIGHWAY 80. CONTROL 1, SECTION 4, JOB 9 AND BEING MORE PARTICULARLY DESCRIBED BY METES AND BOUNDS AS FOLLOWS:

COMMENCING FOR REFERENCE AT A TXDOT BRASS CAP RIGHT-OF-WAY MONUMENT FOUND AT THE INTERSECTION OF THE NORTH RIGHT-OF-WAY LINE OF SAN ANTONIO AVENUE AND THE EAST RIGHT-OF-WAY LINE OF PAISANO DRIVE (U. S. HIGHWAY 80); THENCE LEAVING THE NORTH RIGHT-OF-WAY LINE OF SAN ANTONIO AVENUE AND FOLLOWING THE EAST RIGHT-OF-WAY LINE OF PAISANO DRIVE. NORTH 39'21'58" WEST, 74.08 FEET TO A FOUND TXDOT BRASS CAP RIGHT-OF-WAY MONUMENT; THENCE, CONTINUING ALONG THE EAST RIGHT-OF-WAY LINE OF PAISANO, NORTH 15'01'33' EAST, 184.40 FEET TO THE BOUNDARY LINE COMMON TO LOTS 3 AND 4, BLOCK 171 CAMPBELL ADDITION FOR THE POINT OF BEGINNING AND THE SOUTHEAST CORNER OF THE PARCEL HEREIN DESCRIBED;

THENCE, LEAVING THE EAST RIGHT-OF-WAY LINE OF PAISANO DRIVE AND FOLLOWING THE EXTENSION OF THE BOUNDARY LINE COMMON TO SAID LOTS 3 AND 4, SOUTH 74'58'27" WEST, 60.18 FEET TO THE SOUTHWEST CORNER OF THE PARCEL HEREIN DESCRIBED;

THENCE, LEAVING THE EXTENSION OF THE BOUNDARY LINE COMMON TO SAID LOTS 3 AND 4 AND FOLLOWING THE WEST FACE OF AN EXISTING ROCK WALL, NORTH 01'37'39" EAST, 209.98 FEET TO THE EAST RIGHT-OF-WAY LINE OF PAISANO DRIVE FOR THE NORTH CORNER OF THE PARCEL HEREIN DESCRIBED;

THENCE, LEAVING THE WEST FACE OF SAID EXISTING ROCK WALL AND FOLLOWING THE EAST RIGHT-OF-WAY LINE OF PAISANO DRIVE, SOUTH 15'01'33" WEST, 201.17 FEET TO THE POINT OF BEGINNING.

SAID PARCEL CONTAINING 0.1389 ACRES (6,053.2 SQUARE FEET), MORE OR LESS AND BEING SUBJECT TO A UTILITY EASEMENT; THE BEARINGS LISTED IN THE ABOVE DESCRIPTION ARE REFERENCED TO THE U.S. 80 RIGHT-OF-WAY MAP, CONTROL 1, SECTION 4, JOB 9.

## EXHIBIT B

VICINITY MAP SCALE N.T.S

NOTES:

- 1. BEARINGS LISTED IN THIS EXHIBIT ARE BASED ON U.S. HIGHWAY 80 RIGHT-OF-WAY MAP CONTROL 1, SECTION 4, JOB 9.
- 2. DISTANCES LISTED ON THIS EXHIBIT ARE BASED ON THE MAP OF BLOCKS 169, 170, AND 171. CAMPBELL ADDITION, PAGE 94, BIG BOOK AND THE MEASURED ROCK WALL ALONG THE WEST BOUND AND OF THE SUBJECT PARCEL.
- 3. THE ENTIRE 0.1389 ACRES PORTION OF PAISANO R.O.W. IS SUBJECT TO A UTILITY EASEMENT.

#### **REFERENCES:**

- 1. U.S. HIGHWAY 80 RIGHT-OF-WAY MAP CONTROL 1, SECTION 4, JOB 9, DATED NOVEMBER1, 1946.
- 2. MAP OF BLOCKS 169, 170, AND 171, CAMPBELL ADDITION, PAGE 94 BIG BOOK, EL PASO CENTRAL APPRAISAL DISTRICT RECORDS.
- 3. SHERIFF'S DEED FILED IN VOLUME 706, PAGE 553 OF THE EL PASO COUNTY RECORDS.
- 4. WARRANTY DEED FILED IN VOLUME 2283, PAGE 464, OF THE EL PASO COUNTY RECORDS.
- 6. WARRANTY DEED FILED IN VOLUME 2457, PAGE 662, OF THE EL PASO COUNTY RECORDS.