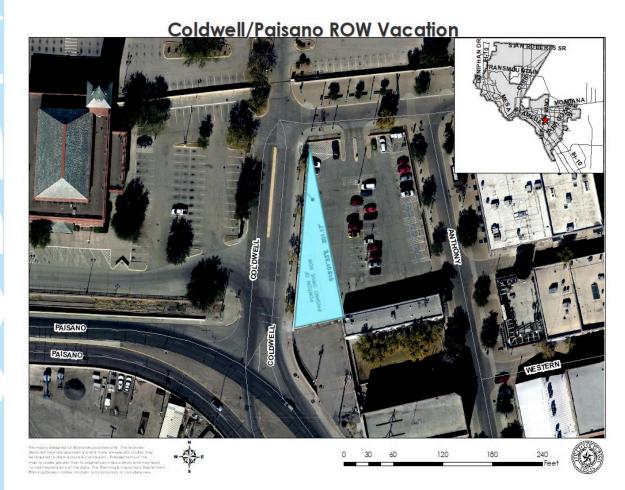

**SUMMARY OF RECOMMENDATION:** Staff recommends **APPROVAL** of the Coldwell/Paisano right-of-way (ROW) Vacation.

Figure A: Proposed plat with surrounding area

**DESCRIPTION OF REQUEST:** The applicant is proposing to vacate a 0.1389 acre portion of Coldwell Street (officially a portion of previous Paisano Drive alignment) in order to formalize an existing situation. The area is within an existing City of El Paso-owned parking lot, with the intent to keep the use as a parking lot. The right-of-way is paved, and contains a full-width utility easement, which is to remain. No improvements over the right-of-way are proposed.