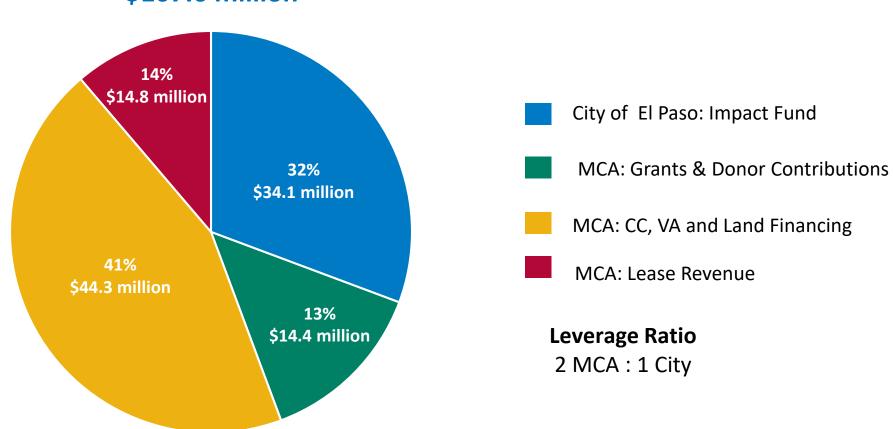

|            | ,         | \$ (270,007) |

<sup>&</sup>lt;sup>1</sup> Detailed payroll and benefit records are available for review at the MCA offices.





# **Grants Won From September 1, 2022 – August 31, 2023:**

- \$378,069 County of El Paso
- \$20,000 Workforce Solutions Borderplex
- \$15,000 Moleen Foundation
- \$10,000 El Paso Electric

**TOTAL OF \$423,069** 

# **Economic Development**



## **MCA Cumulative Financial Resource Leverage 2012 - 2023:**