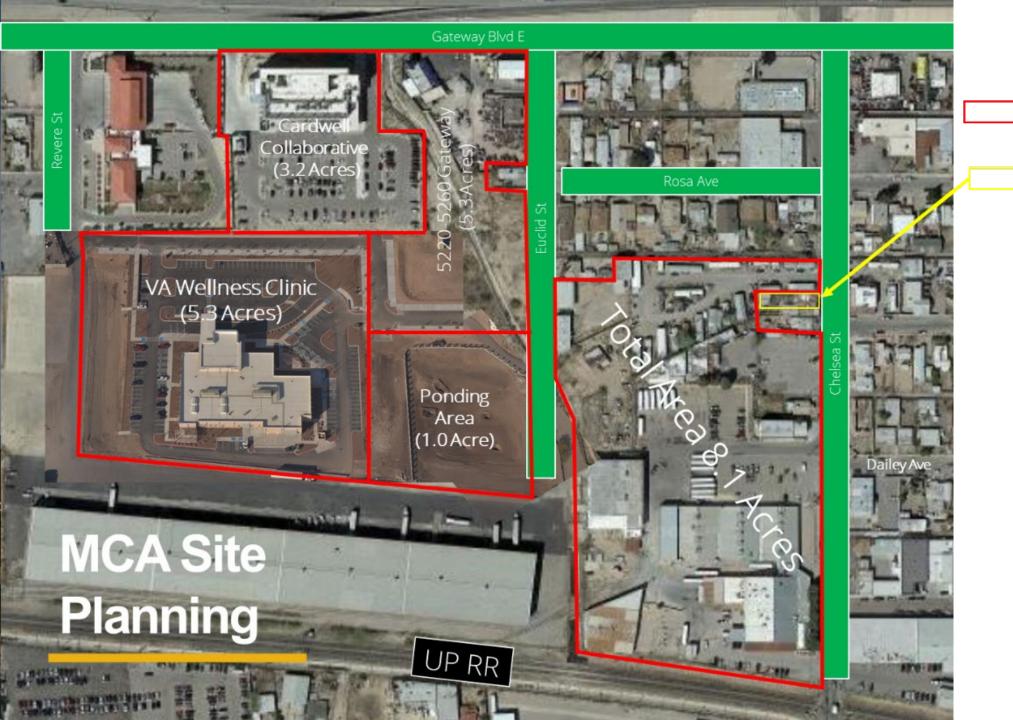

# **Building Assets**

- Cardwell Collaborative
  - Opened 2016
  - \$27 million
  - 99% occupied of which 11% occupied by MCA's Innovation Center / lab
  - NMTC + Commercial Financing
- VA Wellness Center
  - Opened 2020
  - \$16 million
  - 100% occupied
  - 20-year lease with VA, two 4-year options
  - NMTC Financing
- 24 acres acquired
  - 9.5 acres developed
  - 14.5 acres undeveloped
  - \$7.2 million on land acquisition 2012 2023
    - \$1.2 million in 2022
    - \$220,000 acquired in 2023
    - \$1 million on road & infrastructure improvements
    - \$500,000 in environmental remediation funded by EPA grant

Current MCA Property 23+acres

327 Chelsea Acquired May 2023