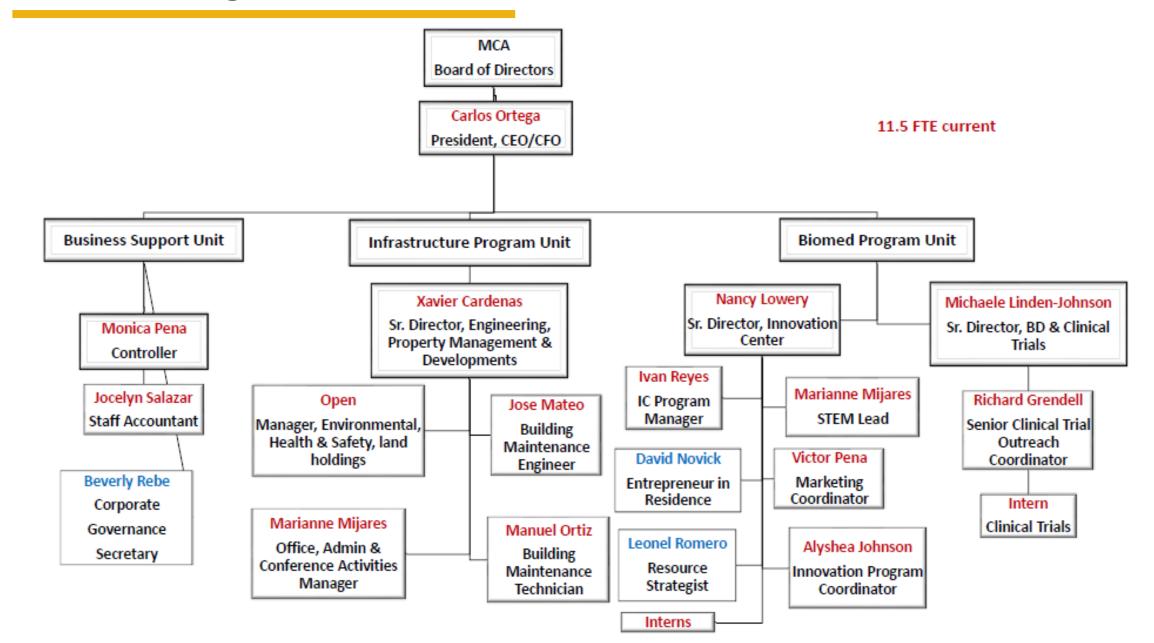

* 

Tech Building

a/k/a Cardwell

Collaborative

**Project F** 

TTUHSC El Paso

**Nursing School** 

Building.



# Why Do We Do What We Do?

Our mission, vision, & long-term goals...

Mission: To develop and catalyze the life sciences ecosystem in the region.

<u>Vision:</u> To cultivate a dynamic health industry and innovation / entrepreneurship ecosystem that competes globally.



#### Purpose:



Develop a <u>life sciences</u>
<u>ecosystem</u> that competes
globally to improve HC and
create economic opportunity



Develop a <u>robust medical campus</u> as a hub for medical services and accompanying commercial enterprise



Build a strong MCA organization that complies with City Impact Fund grant and is self-sustaining, going concern beyond 2030

# **MCA Staff Organizational Chart**



# MCA Board Leadership – 2023



#### **MCA Holdings & Foundation**

Ed Escudero, High Desert Capital
 Rick Francis, WestStar Bank

3. Lane Gaddy, W Silver Recycling

4. VICE CHAIR: Ted Houghton, Houghton Financial Partners

5. Josh Hunt, Hunt Developments

6. Sean Ihorn, FloNet

7. Kimberly Kot, Stryker

8. Meyer Marcus, MIMCO

9. Charles "Trey" Miller, PhD, UT Houston 10. Jessica Pretiger, Shared Assessments 11.Jesica Urbina, PhD, Infinite Elements

12.CHAIR: Mylena Walker, Cardinal Health



#### **MCA Realty Companies**

- 1. Matt Bohannon
- 2. Ed Escudero
- 3. Ted Houghton
- 4. Ben Marcus
- 5. CHAIR Josh Hunt
- 6. Melinda Becker
- 7. Rick Francis
- 8. Lane Gaddy
- 9. VICE CHAIR: Christian Giese

#### BMIA, Inc.

- 1. CHAIR Lisa Budtke
- 2. Josh Hunt
- 3. VICE CHAIR: Linda Troncoso