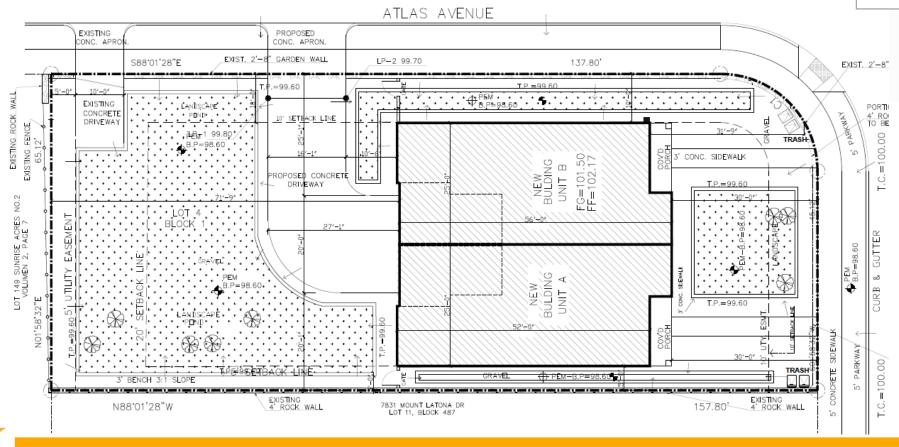

## **Property Location:**7833 Mount Latona Dr.

This text box is to remind you about the ASL translator service. Do NOT add any info in this space.

REMOVE THIS BOX ONCE THE PRESENTATION IS FINALIZED.

7833 MOUNT LATONA DR, EL PASO.TX 79904 LOT 4, BLOCK 1 SUNRISE ACRES #2, REPLAT D CITY OF EL PASO, EL PASO COUNTY, TEXAS