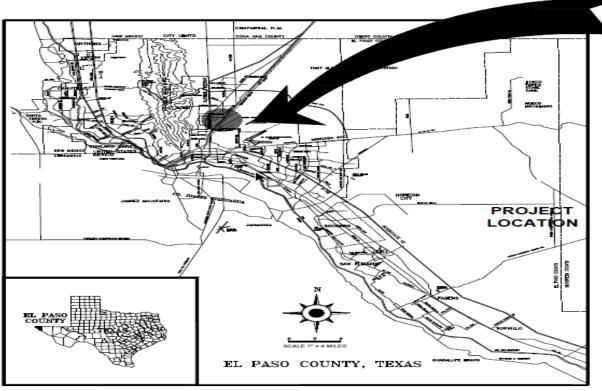

## **Property Location:**7833 Mount Latona Dr.

This text box is to remind you about the ASL translator service. Do NOT add any info in this space.

REMOVE THIS BOX ONCE THE PRESENTATION IS FINALIZED.

7833 MOUNT LATONA DR, EL PASO.TX 79904 LOT 4, BLOCK 1 SUNRISE ACRES #2, REPLAT D CITY OF EL PASO, EL PASO COUNTY, TEXAS