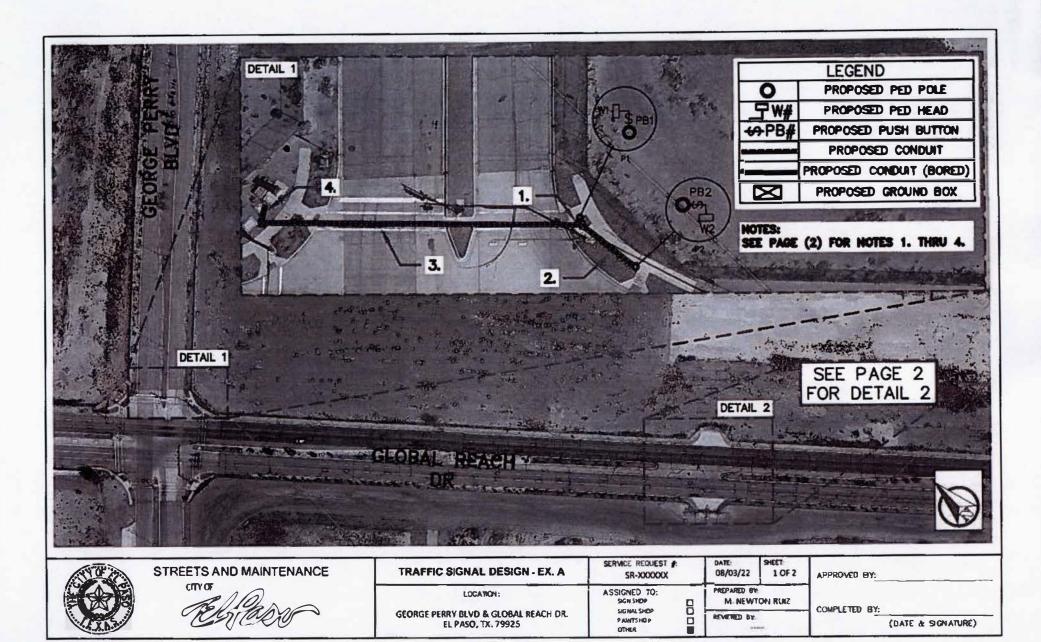

#### NOTES:

(REFER TO PAGE (1) FOR VISUALS)

- 1. THE LOCATIONS OF SIGNAL POLES, CONTROLERS, CABINETS, GROUND BOXUG ETC. SHOWN ON THESE PLANS ARE DIAGRAMMA.TIC ONLY AND MAY BE SHIFTED BY THE ENGINEER TO ACCOMMODATE LOCAL CONDITIONS, EXACT LOCATION OF SIGNAL EQUIPMENT SHALL BE APPROVEO BY THE ENGINEER IN THE FIELD. 2. ALL VEHICLE AND PEDESTRIAN SIGNAL
- 2. ALL VEHICLE AND PEDESTRIAN SIGNAL DISPLAYS SHALL BE LUD TYPE.
- 3. THE CONTRACTOR SHALL VERIFY WITH ALL UTILITY COMPANIES THE EXACT LOCATION OF ALL EXISTING UNDERGROUND UTILITIES PRIOR TO ANY CONSTRUCTION OR DRILLING TO AVOID CONFLICT OR DAMAGE TO THE UTILITIES.
- 4. THE CITY OF EL PASO MAY CHOOSE TO ALLOW THE USE OF EXISTING CONDUIT AND GROUND BOXES FOR THE PROPOSED CONDUCTORS IN LIEU OF INSTALLING NEW. VERIFICATION WITH THE CITY WILL BE NEEDED.

| LEGEND |                   |  |  |  |  |  |
|--------|-------------------|--|--|--|--|--|
| No.    | ADDITION          |  |  |  |  |  |
|        | DEMOLISH          |  |  |  |  |  |
| 的建筑    | EXISTING          |  |  |  |  |  |
|        | PROPOSED MAST ARM |  |  |  |  |  |
|        | PROPOSED SIG HEAD |  |  |  |  |  |