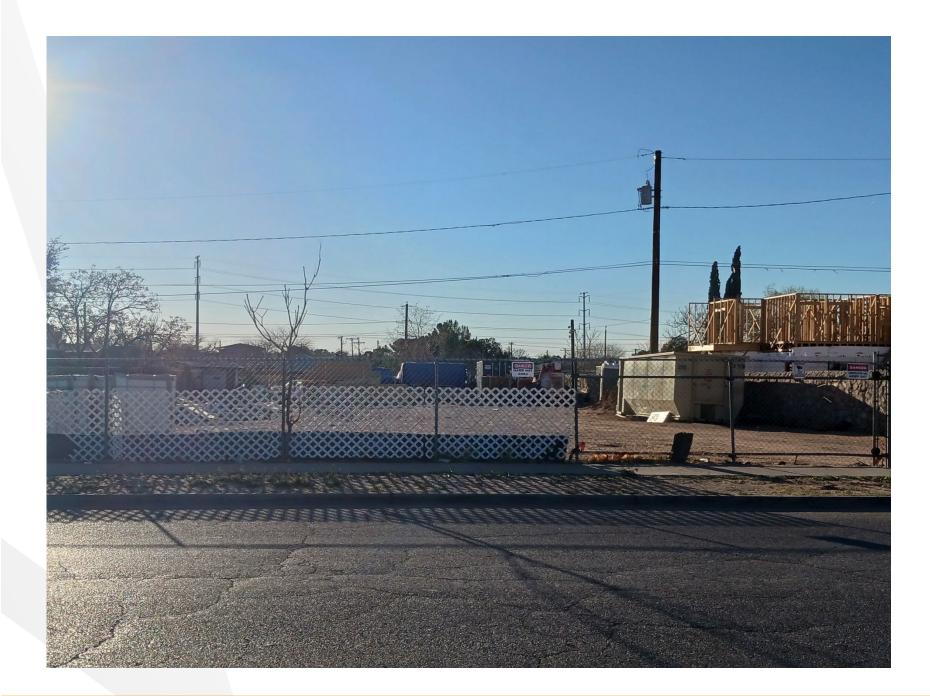

ons of the data. The Planning & Inspections Department Planning Diskon makes no claim to its accuracy or completeness.







PZRZ23-00007





# Existing Zoning



This map is designed for illustrative purposes only. The features depicted here are approximate and more site-specific studies may be required to draw accurate conclusions. Enlargements of this map to scales greater than its original can induce errors and may lead to misinterpretations of the data. The Flamming & Inspecifions Department Planning Division makes no claim to its accuracy or completeness.







PZRZ23-00007





### Future Land Use Map

















### Conceptual Plan

5037 CROSSROADS DR., EL PASO, TX. 79932

LEGAL DESCRIPTION: CROSS ROADS N 1/2
OF TR 23 & S 25 FT OF TR 24 (15025 SQ
FT)

SCALE: 1" = 10'-0"







## Subject Property



# Surrounding Development















F



### Public Input

 Notices were mailed to property owners within 300 feet on March 24, 2023.

The Planning Division received two
(2) emails in support to the request.







### Recommendation

• Staff recommends **approval** of the rezoning request

• CPC recommends **approval** (8-0) of the rezoning request







Deliver exceptional services to support a high quality of life and place for our community

#### Vision

Develop a vibrant regional economy, safe and beautiful neighborhoods and exceptional recreational, cultural and educational opportunities powered by a high performing government

### ☆ Values

Integrity, Respect, Excellence, Accountability, People