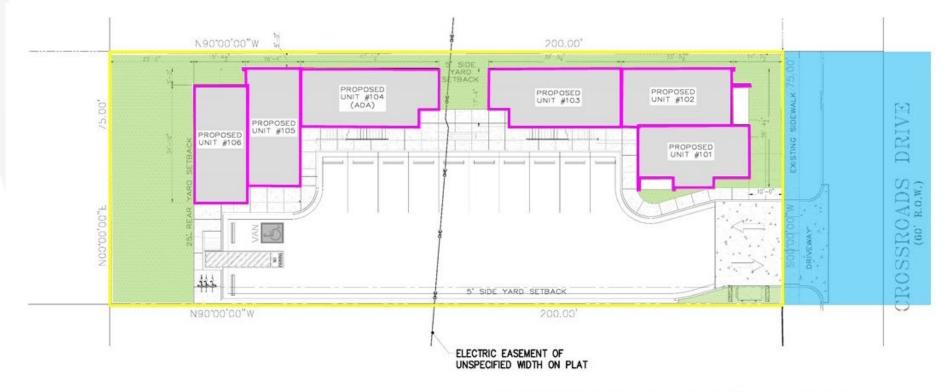

### Conceptual Plan

5037 CROSSROADS DR., EL PASO, TX. 79932

LEGAL DESCRIPTION: CROSS ROADS N 1/2
OF TR 23 & S 25 FT OF TR 24 (15025 SQ
FT)

SCALE: 1" = 10'-0"