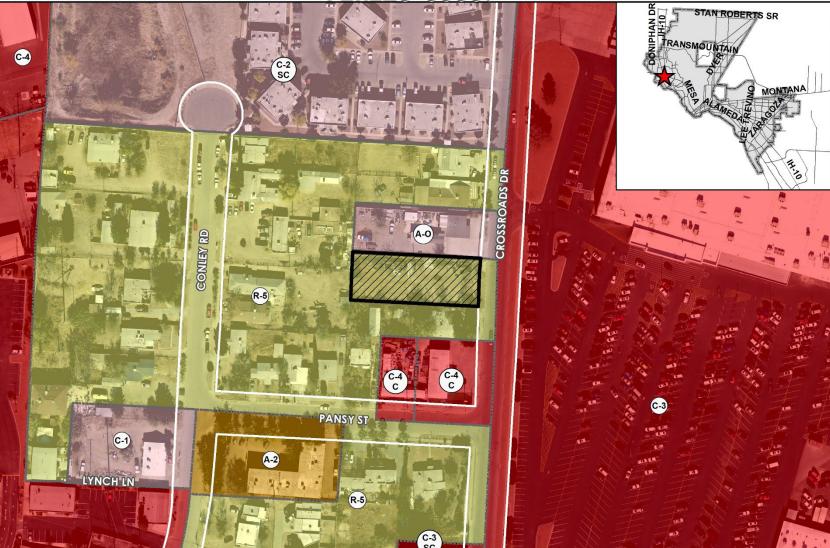

5037 Crossroads Drive Rezoning

PZRZ23-00007

Strategic Goal 3.

Promote the Visual Image of El Paso



PZRZ23-00007











This map is designed for illustrative purposes only. The features inst map is assigned or illustrative purposes only, in le rearties depicted here are approximate and more site-specific studies may be required to daw accurate conclusions. Enlargements of this map to scale greater than its original can induce errors and may lead to misinterpretations of the data. The Planning & Inspections Department Planning Diskon makes no claim to its accuracy or completeness.







PZRZ23-00007





# Existing Zoning



This map is designed for illustrative purposes only. The features depicted here are approximate and more site-specific studies may be required to draw accurate conclusions. Enlargements of this map to scales greater than its original can induce errors and may lead to misinterpretations of the data. The Flamming & Inspecifions Department Planning Division makes no claim to its accuracy or completeness.







PZRZ23-00007





### Future Land Use Map

















### Conceptual Plan

5037 CROSSROADS DR., EL PASO, TX. 79932

LEGAL DESCRIPTION: CROSS ROADS N 1/2
OF TR 23 & S 25 FT OF TR 24 (15025 SQ
FT)

SCALE: 1" = 10'-0"







## Subject Property



# Surrounding Development















F



### Public Input

 Notices were mailed to property owners within 30