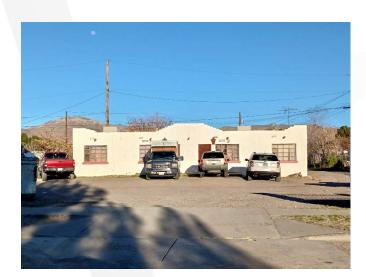

nning Diskon makes no claim to its accuracy or completeness.







PZRZ23-00007





# Existing Zoning



This map is designed for illustrative purposes only. The features depicted here are approximate and more site-specific studies may be required to draw accurate conclusions. Enlargements of this map to scales greater than its original can induce errors and may lead to misinterpretations of the data. The Flamming & Inspecifions Department Planning Division makes no claim to its accuracy or completeness.







PZRZ23-00007





### Future Land Use Map

















### Conceptual Plan

5037 CROSSROADS DR., EL PASO, TX. 79932

LEGAL DESCRIPTION: CROSS ROADS N 1/2
OF TR 23 & S 25 FT OF TR 24 (15025 SQ
FT)

SCALE: 1" = 10'-0"







## Subject Property



# Surrounding Development















F



### Public Input

 Notices were mailed to property owners within 300 feet on March 24, 2023.

The Planning Division received two
(2) emails in support to the request.







### Recommendation

• Staff recommends **approval** of the rezoning request

• CPC recommends **approval** (8-0) of the rezoning request







Deliver exceptional services to support a high quality of life and place for our community

#### Vision

Develop a vibrant regional economy, safe and beautiful neighborhoods and exceptional recreational, cultural and educational opportunities powered by a high performing government

### ☆ Values

Integrity, Respect, Excellence, Accountability, People