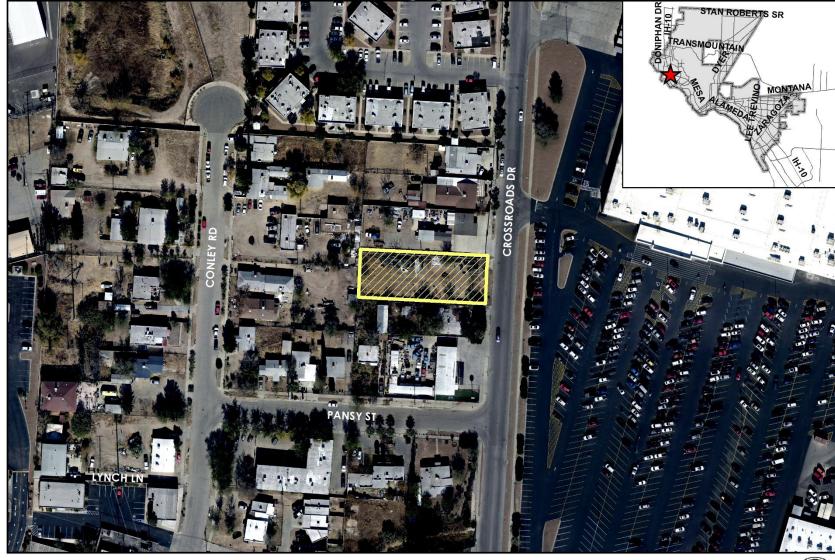

5037 Crossroads Drive Rezoning

PZRZ23-00007

Strategic Goal 3.

Promote the Visual Image of El Paso



PZRZ23-00007











This map is designed for illustrative purposes only. The features inst map is assigned or illustrative purposes only, in le rearties depicted here are approximate and more site-specific studies may be required to daw accurate conclusions. Enlargements of this map to scale greater than its original can induce errors and may lead to misinterpretations of the data. The Planning & Inspections Department Planning Diskon makes no claim to its accuracy or completeness.







PZRZ23-00007





# Existing Zoning



This map is designed for illustrative purposes only. The features depicted here are approximate and more site-specific studies may be required to draw accurate conclusions. Enlargements of this map to scales greater than its original can induce errors and may lead to misinterpretation