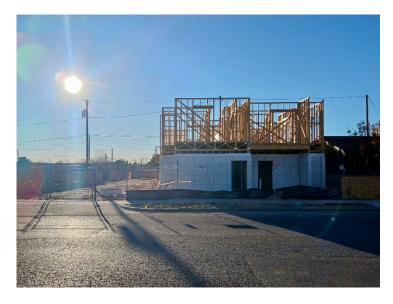

g Diskon makes no claim to its accuracy or completeness.







PZRZ23-00007





# Existing Zoning



This map is designed for illustrative purposes only. The features depicted here are approximate and more site-specific studies may be required to draw accurate conclusions. Enlargements of this map to scales greater than its original can induce errors and may lead to misinterpretations of the data. The Flamming & Inspecifions Department Planning Division makes no claim to its accuracy or completeness.







PZRZ23-00007





### Future Land Use Map

















### Conceptual Plan

5037 CROSSROADS DR., EL PASO, TX. 79932

LEGAL DESCRIPTION: CROSS ROADS N 1/2
OF TR 23 & S 25 FT OF TR 24 (15025 SQ
FT)

SCALE: 1" = 10'-0"







## Subject Property



# Surrounding Development















F



### Public Input

 Notices were mailed to property owners within 300 feet on March 24, 2023.

The Planning Division received two
(2) emails in support to the request.







### Recommendation

• Staff recommends **approval** of the rezoning request

• CPC recommends **approval** (8-0) of the rezoning request







Deliver exceptional services to support a high quality of life and place for our community

#### Vision

Develop a vibrant regional economy, safe and beautiful neighborhoods and exceptional recreational, cultural and educational opportunities powered by a high performing government

### ☆ Values

Integrity, Respect, Excellence, Accountability, People