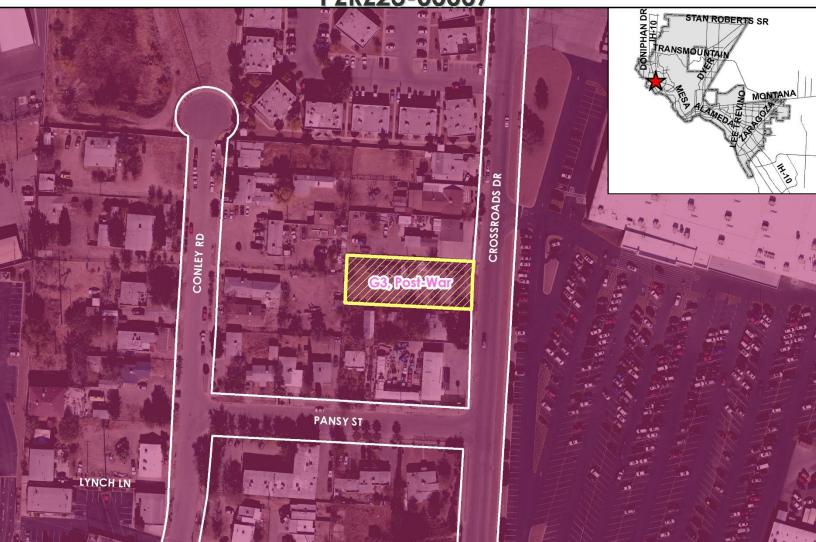

ed here are approximate and more site-specific studies may be required to daw accurate conclusions. Enlargements of this map to scale greater than its original can induce errors and may lead to misinterpretations of the data. The Planning & Inspections Department Planning Diskon makes no claim to its accuracy or completeness.







PZRZ23-00007





# Existing Zoning



This map is designed for illustrative purposes only. The features depicted here are approximate and more site-specific studies may be required to draw accurate conclusions. Enlargements of this map to scales greater than its original can induce errors and may lead to misinterpretations of the data. The Flamming & Inspecifions Department Planning Division makes no claim to its accuracy or completeness.







PZRZ23-00007





### Future Land Use Map

















### Conceptual Plan

5037 CROSSROADS DR., EL PASO, TX. 79932

LEGAL DESCRIPTION: CROSS ROADS N 1/2
OF TR 23 & S 25 FT OF TR 24 (15025 SQ
FT)

SCALE: 1" = 10'-0"







## Subject Property



# Surrounding Development















F



### Public Input

 Notices were mailed to property owners within 300 feet on March 24, 2023.

The Planning Division received two
(2) emails in support to the request.







### Recommendation

• Staff recommends **approval** of the rezoning request

• CPC recommends **approval** (8-0) of the rezoning request







Deliver exceptional services to support a high quality of life and place for our community

#### Vision

Develop a vibrant regional economy, safe and beautiful neighborhoods and exceptional recreation