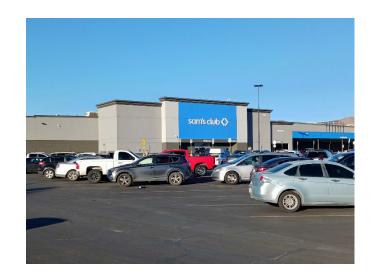

skon makes no claim to its accuracy or completeness.







PZRZ23-00007





# Existing Zoning



This map is designed for illustrative purposes only. The features depicted here are approximate and more site-specific studies may be required to draw accurate conclusions. Enlargements of this map to scales greater than its original can induce errors and may lead to misinterpretations of the data. The Flamming & Inspecifions Department Planning Division makes no claim to its accuracy or completeness.







PZRZ23-00007





### Future Land Use Map

















### Conceptual Plan

5037 CROSSROADS DR., EL PASO, TX. 79932

LEGAL DESCRIPTION: CROSS ROADS N 1/2
OF TR 23 & S 25 FT OF TR 24 (15025 SQ
FT)

SCALE: 1" = 10'-0"







## Subject Property



# Surrounding Development















F



### Public Input

 Notices were mailed to property owners within 300 feet on March 24, 2023.

The Planning Division received two
(2) emails in support to the request.







### Recommendation

• Staff recommends **approval** of the rezoning request

• CPC recommends **approval** (8-0) of the rezoning request







Deliver exceptional services to support a high quality of life and place for our community

#### Vision

Develop a vibrant regional economy, safe and beautiful neighborhoods and exceptional recreational, cultural and educational opportunities powered by a high performing government

### ☆ Values

Integrity, Respect, Excellence, Accountability, People