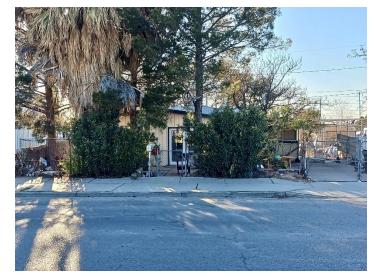

Diskon makes no claim to its accuracy or completeness.







PZRZ23-00007





# Existing Zoning



This map is designed for illustrative purposes only. The features depicted here are approximate and more site-specific studies may be required to draw accurate conclusions. Enlargements of this map to scales greater than its original can induce errors and may lead to misinterpretations of the data. The Flamming & Inspecifions Department Planning Division makes no claim to its accuracy or completeness.







PZRZ23-00007





### Future Land Use Map

















### Conceptual Plan

5037 CROSSROADS DR., EL PASO, TX. 79932

LEGAL DESCRIPTION: CROSS ROADS N 1/2
OF TR 23 & S 25 FT OF TR 24 (15025 SQ
FT)

SCALE: 1" = 10'-0"







## Subject Property



# Surrounding Development















F



### Public Input

 Notices were mailed to property owners within 300 feet on March 24, 2023.

The Planning Division received two
(2) emails in support to the request.







### Recommendation

• Staff recommends **approval** of the rezoning request

• CPC recommends **approval** (8-0) of the rezoning request







Deliver exceptional services to support a high quality of life and place for our community

#### Vision

Develop a vibrant regional economy, safe and beautiful neighborhoods and exceptional recreational, cultural and educational opportunities powered by a high performing government

### ☆ Values

Integrity, Respect, Excellence, Accountability, People