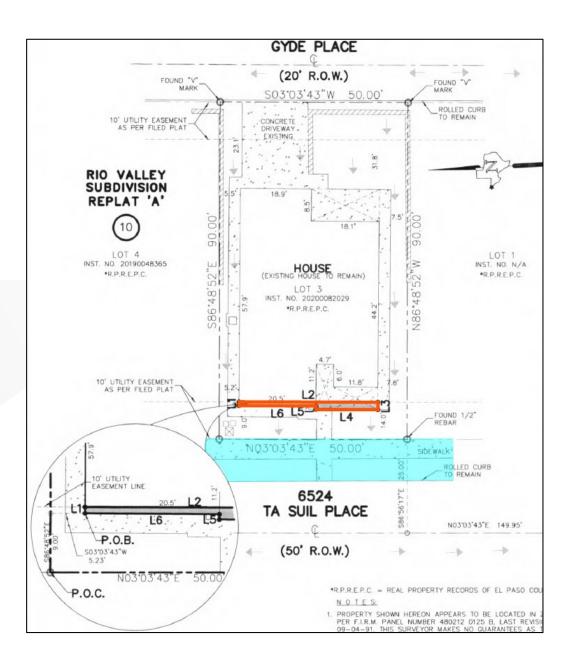

ITEM 32

## Ta Suil Place Easement Vacation

SUET22-00007



Strategic Goal 3.

Promote the Visual Image of El Paso

Ta Suil Place Easement Vacation SIAN ROBERIS SR TASUIL GYDE 6525



**Aerial** 



This map is designed for Busina live purposes only. The features depicted here are approximate and more alterpredict studies may be required to draw accurate conductors. Enlargements of this map to scales greater than its original combinate errors and may lead to misinferpretations of the draw. The Manning & Inspections Department Raming Polision makes no date.











## Survey



## **Existing Conditions**













## Recommendation

 The City Plan Commission recommendation was unanimous approval of the easement vacation.