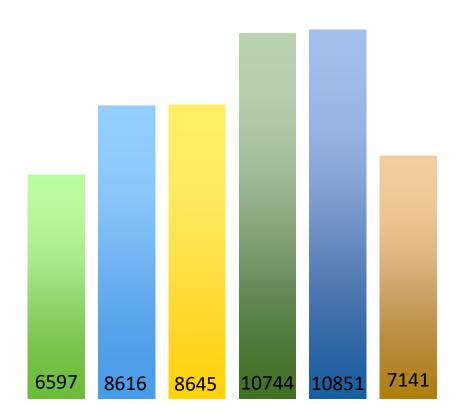

## FY22 Open Records were slightly above FY21

YTD Open Records are projected to average out like FY 21 & FY 22

10