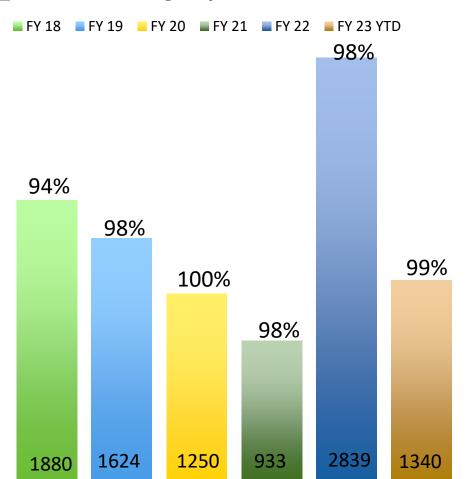

#### 10 Working Day Turn Around

■ FY 18 ■ FY 19 ■ FY 20 ■ FY 21 ■ FY 22 ■ FY23 YTD

- Collected over \$200K
- Interdepartmental Collaboration
- Saved over \$157K in Settlements