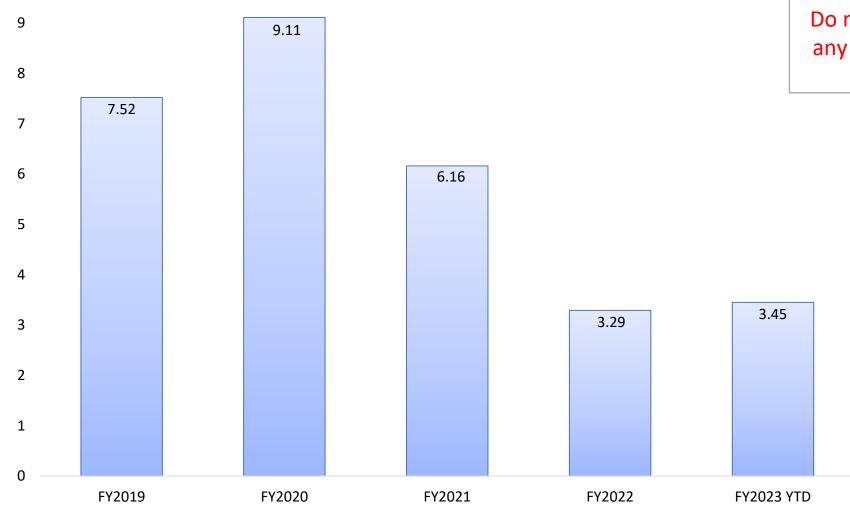

## FY22 Open Records were slightly above FY21

YTD Open Records are projected to average out like FY 21 & FY 22

10

## Over 60% of all ORR are for PD Information

Space reserved for the ASL

interpreter