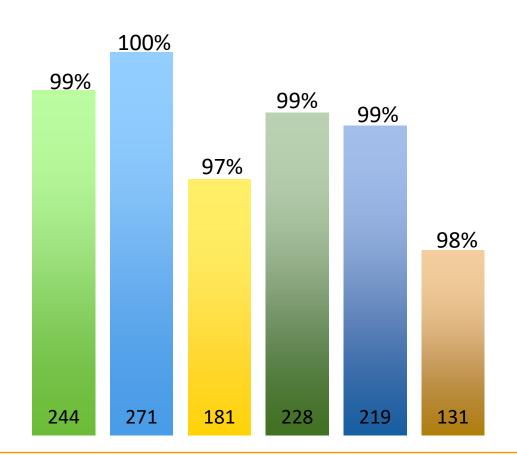

#### 10 Working Day Turn Around

■ FY 18 ■ FY 19 ■ FY 20 ■ FY 21 ■ FY 22 ■ FY23 YTD

- Collected over \$200K
- Interdepartmental Collaboration
- Saved over \$157K in Settlements

## Dismissals & Favorable Settlements

Space reserved for the ASL interpreter

| MATTER             | TYPE       | ACTION  | POTENTIAL<br>EXPOSURE | OUTCOME      |
|--------------------|------------|---------|-----------------------|--------------|
| Varela v. COEP     | Dismissal  | PTJ     | \$0                   | \$0          |
| Diharce v. Ledezma | Dismissal  | PTJ     | \$10,000              | \$0          |
| Pina v. COEP       | Dismissal  | PTJ     | \$50,000              | \$0          |
| Tovar v. COEP      | Settlement | Settled | \$95,000              | \$38,000     |
| Denton v. COEP     | Settlement | Settled | \$100,000             | \$60,000     |
|                    |            | TOTAL   | \$255,000.00          | \$98,000.00  |
|                    |            |         | SAVINGS               | \$157,000.00 |