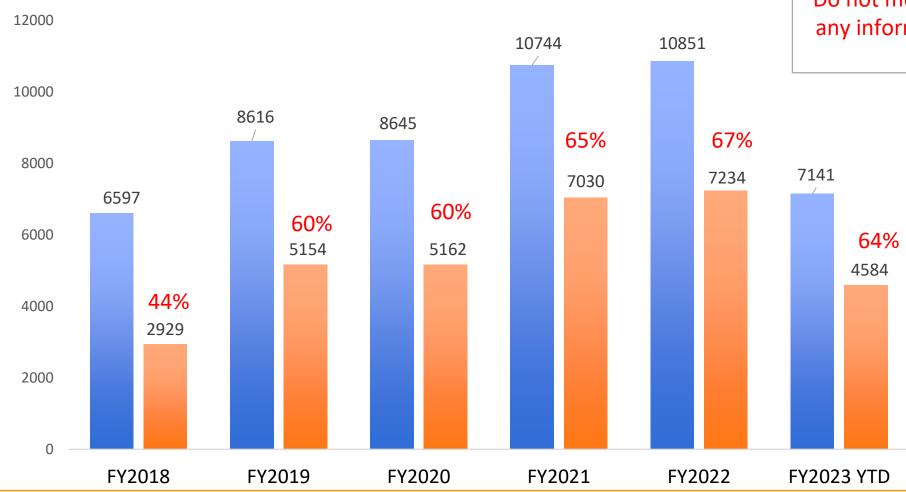

## Transactional Measured Impact

#### 10 Working Day Turn Around

Space reserved for the ASL interpreter

- \$1.7 Million Annually generated for the City on Greenpoint Lease Agreement
- \$663,720 in grant funding for body cam initiative
- Professional Development Legal Guidance for Petition for Climate
- Implementing new area of law to our office