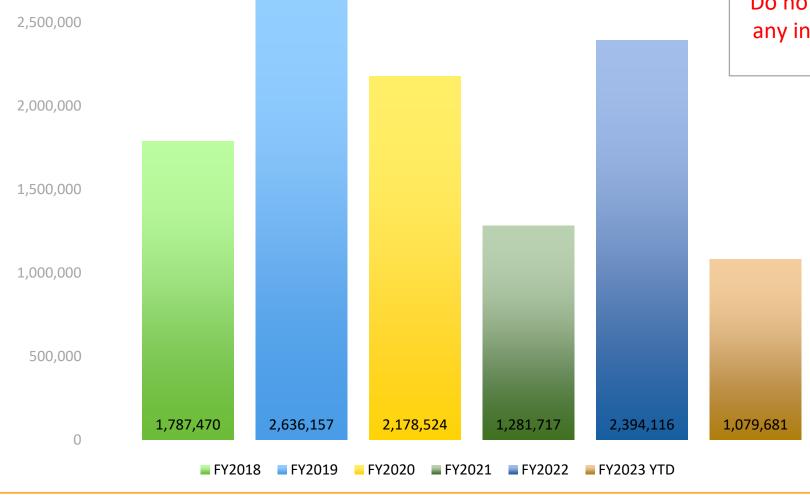

## Litigation Measure Impact

Space reserved for the ASL interpreter

Do not move, modify, or add any information on this box.

#### 10 Working Day Turn Around

■ FY 18 ■ FY 19 ■ FY 20 ■ FY 21 ■ FY 22 ■ FY23 YTD

- Collected over \$200K
- Interdepartmental Collaboration
- Saved over \$157K in Settlements