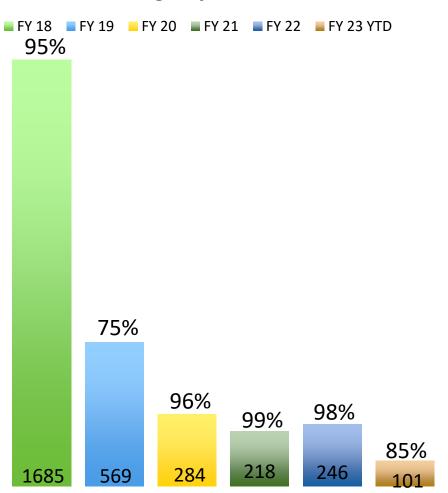

## Open Records Measured Impact

Space reserved for the ASL interpreter

Do not move, modify, or add any information on this box.

## FY22 Open Records were slightly above FY21

YTD Open Records are projected to average out like FY 21 & FY 22

10