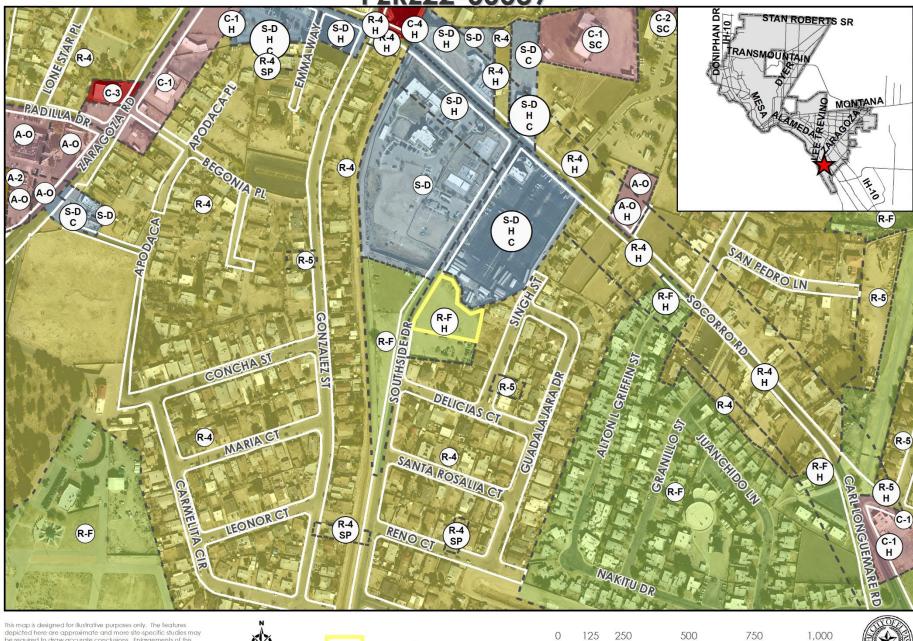

# Aerial

This map is designed for illustrative purposes only. The features depicted here are approximate and more site-specific studies may be required to draw accurate conclusions. Enlargements of this map to scales greater than its original can induce error and may lead to misinterpretations of the data. The Planning & Inspections Department Planning Division makes no claim to its accuracy or completeness.

Subject Property

0 125 250 500 7

750 1,000 Feet PZRZ22-00039

Subject Property

be required to draw accurate conclusions. Enlargements of this

map to scales greater than its original can induce errors and may lead to misinterpretations of the data. The Planning & Inspections Department Planning Division makes no claim to its accuracy or completeness.

# Existing Zoning