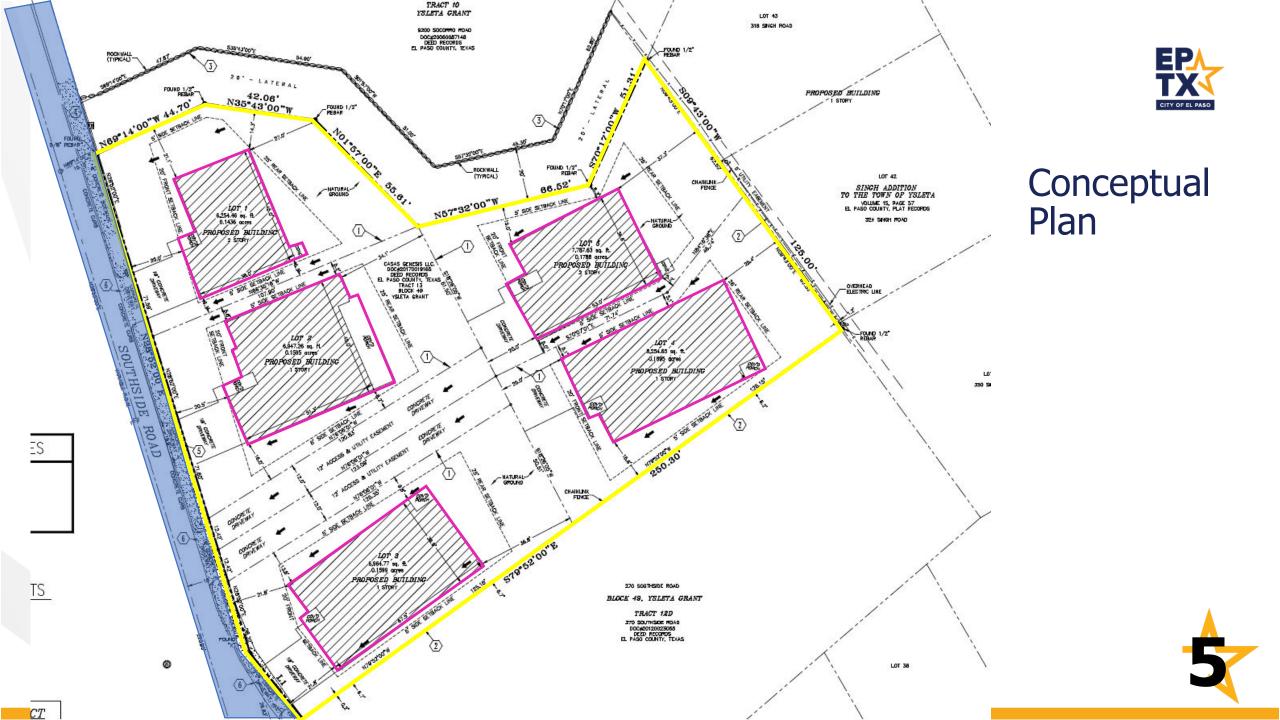

nt Planning Division makes no claim to its accuracy or completeness.



Subject Property

0 125 250 500 7

750 1,000 Feet PZRZ22-00039



Subject Property

be required to draw accurate conclusions. Enlargements of this

map to scales greater than its original can induce errors and may lead to misinterpretations of the data. The Planning & Inspections Department Planning Division makes no claim to its accuracy or completeness.

W TV



# Existing Zoning



#### PZRZ22-00039



Subject Property

be required to araw accurate conclusions, Enlargements of inis map to scales greater than its original can induce errors and may lead to misinterpretations of the data. The Planning & Inspections Department Planning Division makes no claim to its accuracy or completeness.



Future Land Use



Feet







# Subject Property



# Surrounding Development



M









S

Ν



# Public Input

- Notices were mailed to property owners within 300 feet on January 13, 2023.
- The Planning Division has not received any communications in support nor opposition to the request.







# Recommendation

- Staff recommends approval of the rezoning request.
- CPC unanimously recommended approval (5-0) on January 26, 2023



### **Mission**

Deliver exceptional services to support a high quality of life and place for our community

## Vision

Develop a vibrant regional economy, safe and beautiful neighborhoods and exceptional recreational, cultural and educational opportunities powered by a high performing government

### ☆ Values

Integrity, Respect, Excellence, Accountability, People