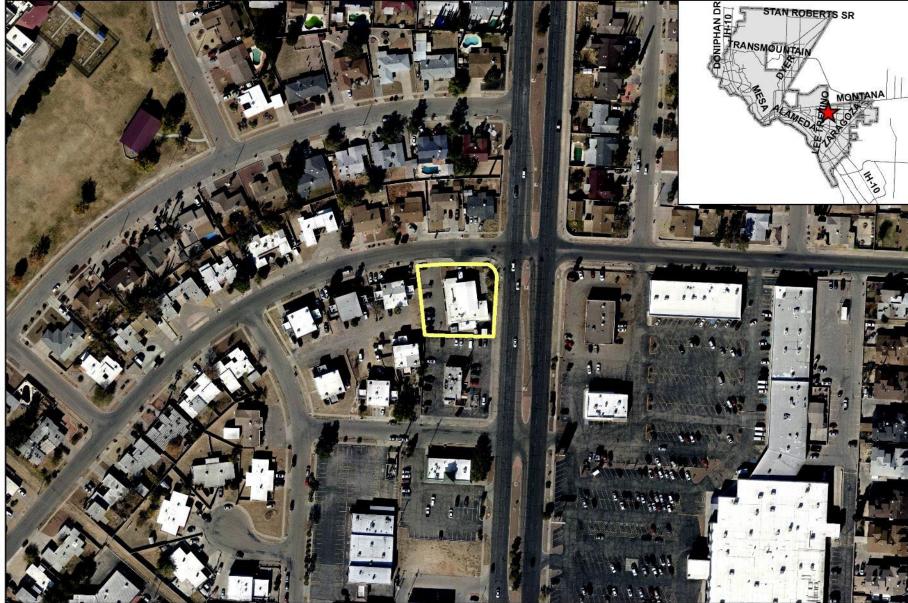

10832 Ivanhoe Drive Special Permit

PZST22-00009

Strategic Goal 3.

Promote the Visual Image of El Paso



PZST22-00009









This map is designed for illustrative purposes only. The features depicted have are approximate and more stre-specific studies may be required to draw accurate conclusions. Enlargements of this map to scales greater than its assignal can induce errors and may lead to misinterpretations of the data. The Planning 8 Inspections Department Planning District masses no claim to its accuracy or completeness.







PZST22-00009





# Existing Zoning



This map is designed for illustrative purposes only. The features depicted here are approximate and more ste-specific studies may be required to draw accurate conclusions. Finlargements of this map to scales greater than its original can induce errors and may lead to misinterpretations of the data. The Prinning & Inspections Department Pla