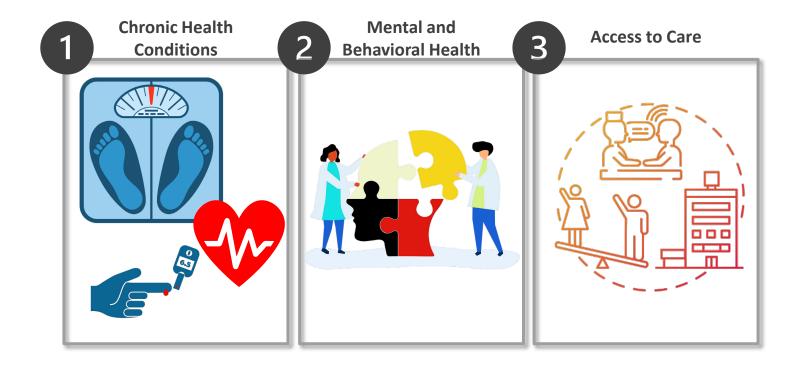

#### Prioritization of Needs: Polling Results

Members of the CHA Advisory Board participated in a live polling exercise and subsequent discussion to identify the greatest community needs of El Paso. Their voting results yielded the following top health needs:

Based on the poll results, the final CHA priorities for 2022 include chronic health conditions, mental and behavioral health, and access to care.