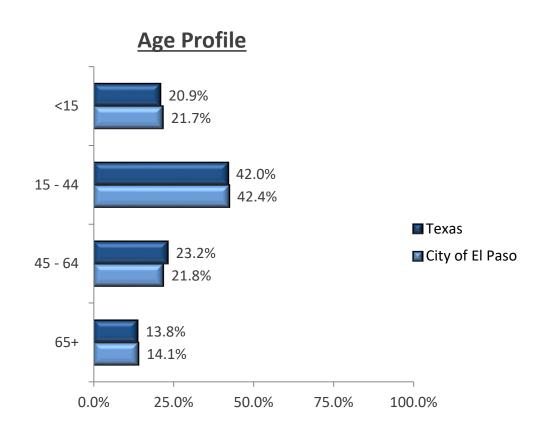

#### Defining the Community: Population Growth and Demographics

#### **City of El Paso:**

700,694 persons\$50,140 median household income19.0% of households are below the federal poverty level

#### Texas:

29,969,514 persons\$63,524 median household income13.7% of households are below the federal poverty level