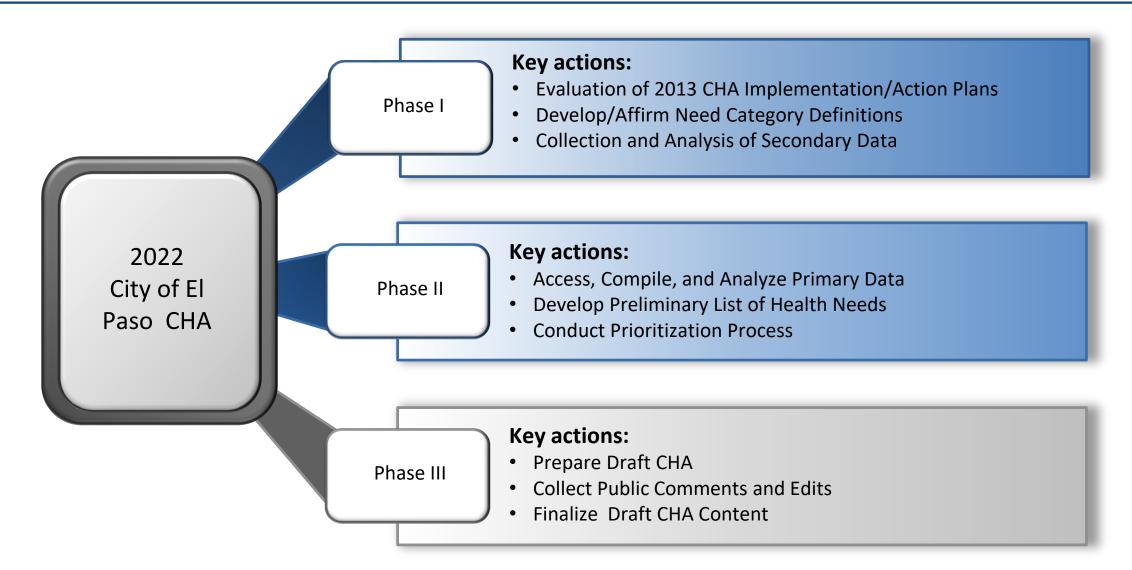

The CHA planning processes can be segmented into five primary components.

The graphic below highlights our process and the key inputs we used to accomplish the work tasks.

**ENGAGEMENT KICK-OFF** 

SECONDARY DATA COLLECTION & ANALYSIS

PRIMARY DATA COLLECTION & ANALYSIS

**PRIORITIZATION** 

REPORT DEVELOPMENT

**Environmental Factors** Factors

Resource

Health Data / Indicators

Access to Care

Focus Groups

Healthcare Utilization

Demographics

#### **Preliminary Health Needs**

Distance from Committee and State and Peer Community County Input "Benchmarks"

**Priority Needs/CHA** 

Final Report