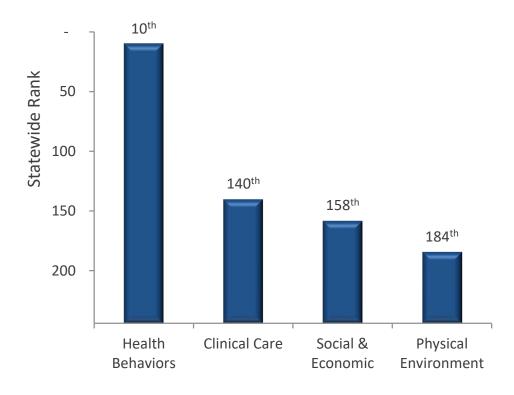

## Health Factor Rankings

El Paso County ranks **77**<sup>th</sup> out of 244 reported counties in Texas for health factors.