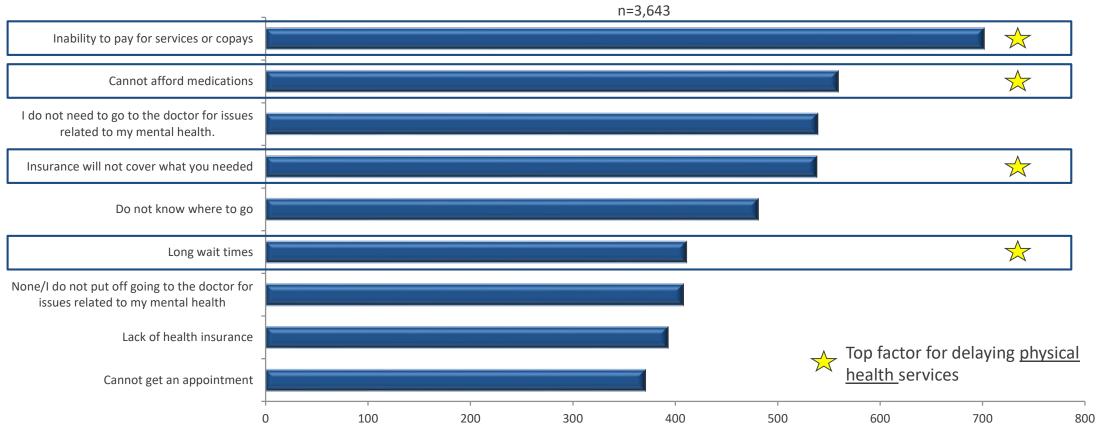

#### Community Web Survey Results: Reasons for Not Seeking Care for Mental Health

Like physical health, inability to pay/financial considerations were identified as 3 of the top 4 barriers to receiving mental health care from a provider.

#### What do you believe has the greatest impact on why you might put off going to the doctor for issues related to your mental health? Please select all that apply.