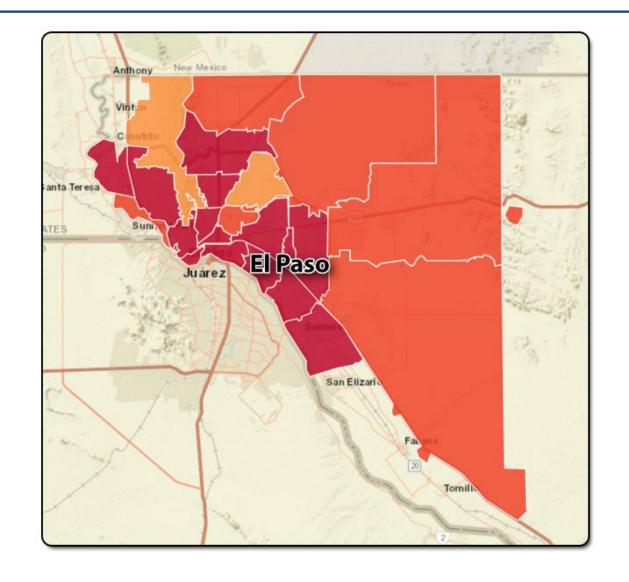

#### Defining the Community: Community Need Index (CNI)

- > Nation's first standardized Community Need Index
- > Identifies the severity of health disparity for every ZIP code in the U.S. based on multiple social and economic factors known to limit health care access
- > Communities with a higher CNI are generally shown to utilize care at a higher rate...for example, admission rates of 5.0 communities are 60% higher than 1.0 CNI locations\*
- > CNI scores for well-known Texas markets are as follows:

Dallas: 4.3

Austin: 3.6

San Antonio: 4.1