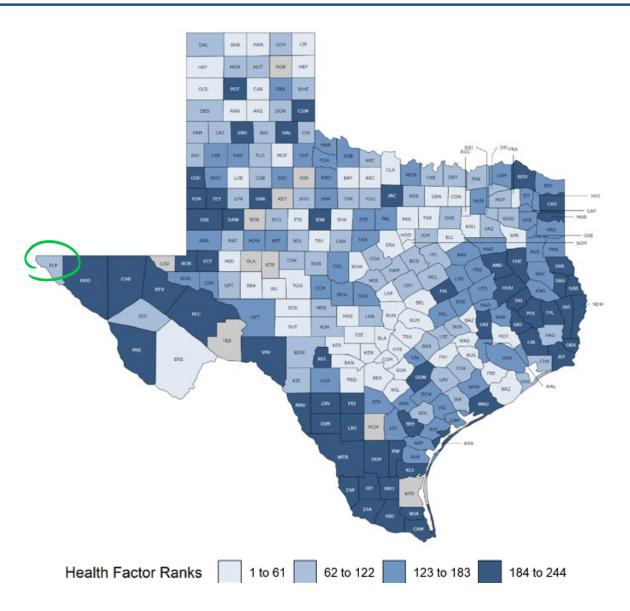

## Health Factor Rankings

El Paso County ranks **77**<sup>th</sup> out of 244 reported counties in Texas for health factors.