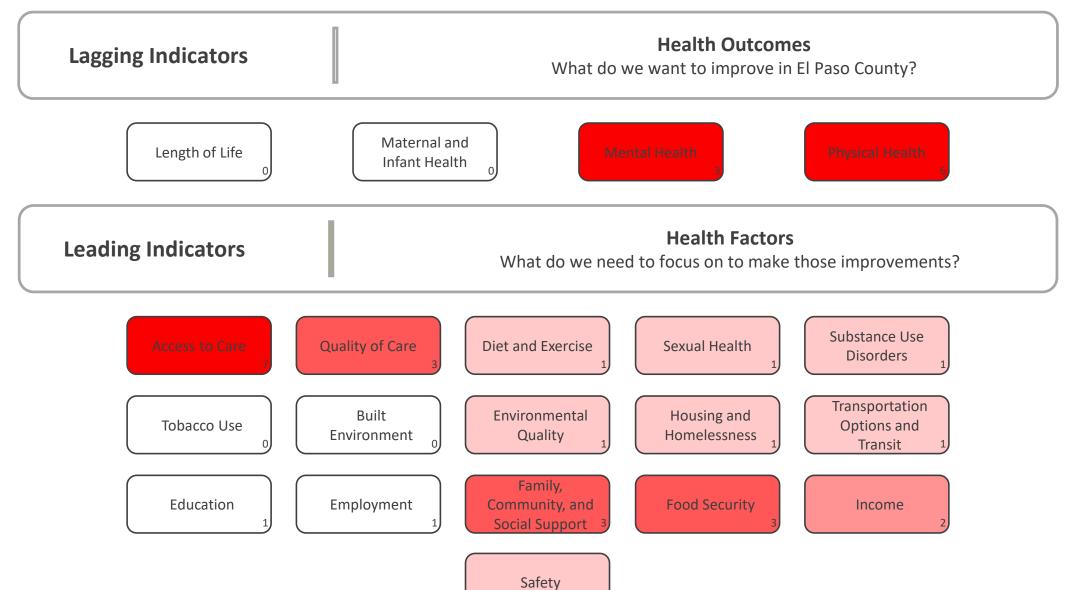

#### **Health Outcomes Rankings**

El Paso County ranks **56**<sup>th</sup> out of 244 reported counties in Texas for health outcomes.

## Health Factor Rankings

El Paso County ranks **77**<sup>th</sup> out of 244 reported counties in Texas for health factors.

#### Prioritization of Needs: Polling Results

Members of the CHA Advisory Board participated in a live polling exercise and subsequent discussion to identify the greatest community needs of El Paso. Their voting results yielded the following top health needs:

Based on the poll results, the final CHA priorities for 2022 include chronic health conditions, mental and behavioral health, and access to care.