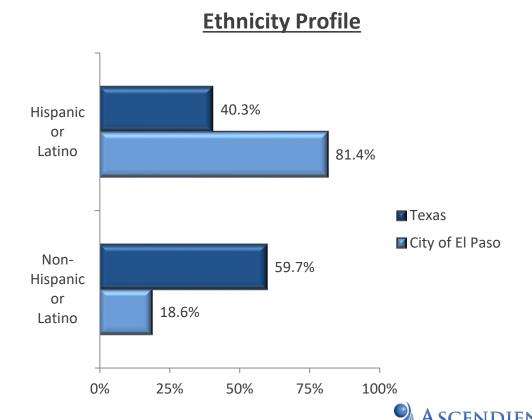

#### Defining the Community: Population Growth and Demographics

#### **City of El Paso:**

700,694 persons\$50,140 median household income19.0% of households are below the federal poverty level

#### Texas:

29,969,514 persons\$63,524 median household income13.7% of households are below the federal poverty level