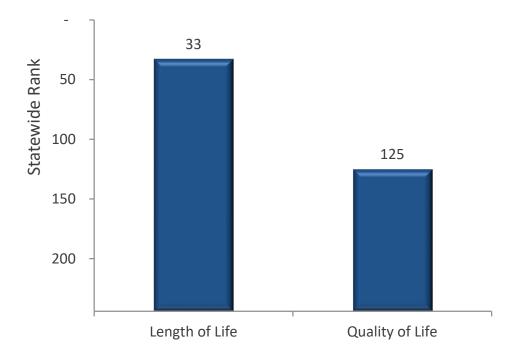

#### **Health Outcomes Rankings**

El Paso County ranks **56**<sup>th</sup> out of 244 reported counties in Texas for health outcomes.

## Health Factor Rankings

El Paso County ranks **77**<sup>th</sup> out of 244 reported counties in Texas for health factors.