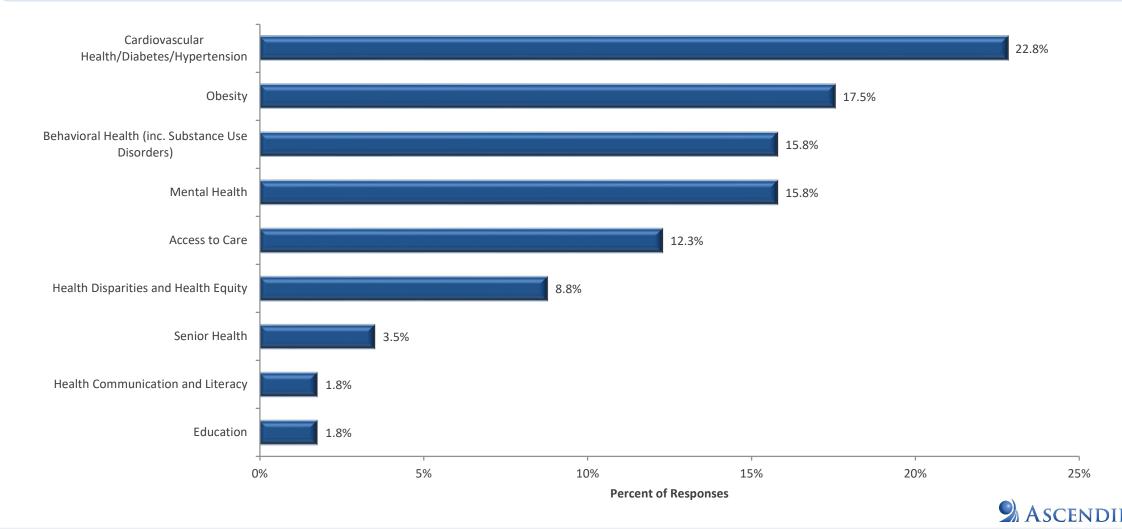

#### Prioritization of Needs: Polling Results

Members of the CHA Advisory Board participated in a live polling exercise and subsequent discussion to identify the greatest community needs of El Paso. Their voting results yielded the following top health needs: