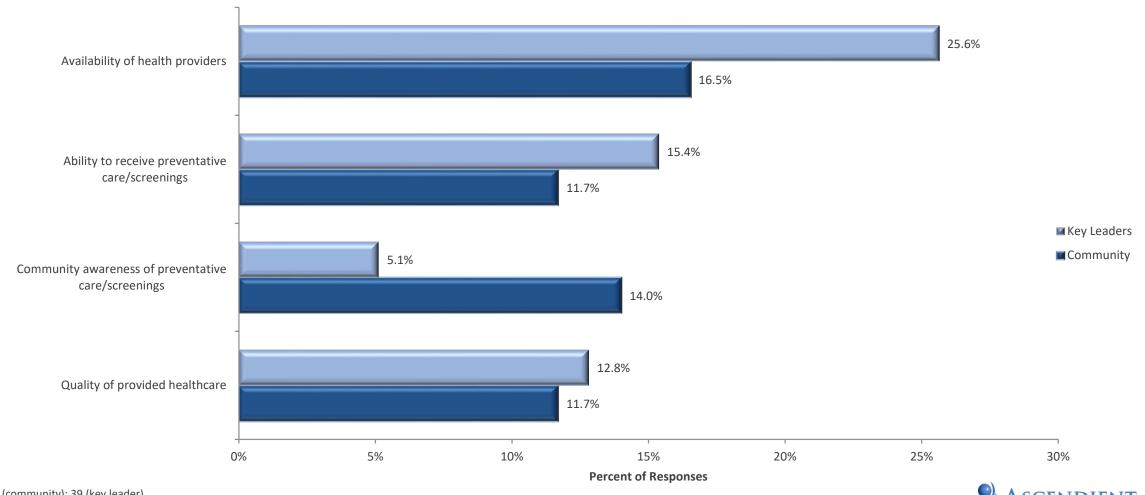

#### Community and Key Leader Perspective

In your opinion, which ONE (1) clinical care issue needs the most improvement in your community?