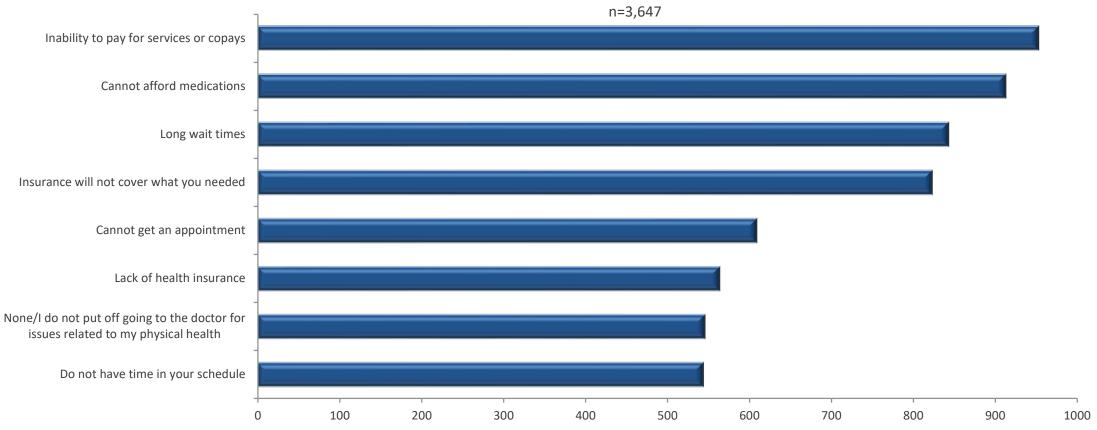

#### Community Web Survey Results: Reasons for Not Seeking Care for Physical Health

Inability to pay for services was noted as a reason for putting off going to the doctor by one-quarter of all respondents. Other financial limitations, such as ability to afford medications and ability of insurance to cover services, were also about the most common responses.

What do you believe has the greatest impact on why you might put off going to the doctor for issues related to your physical health? Please select all that apply.