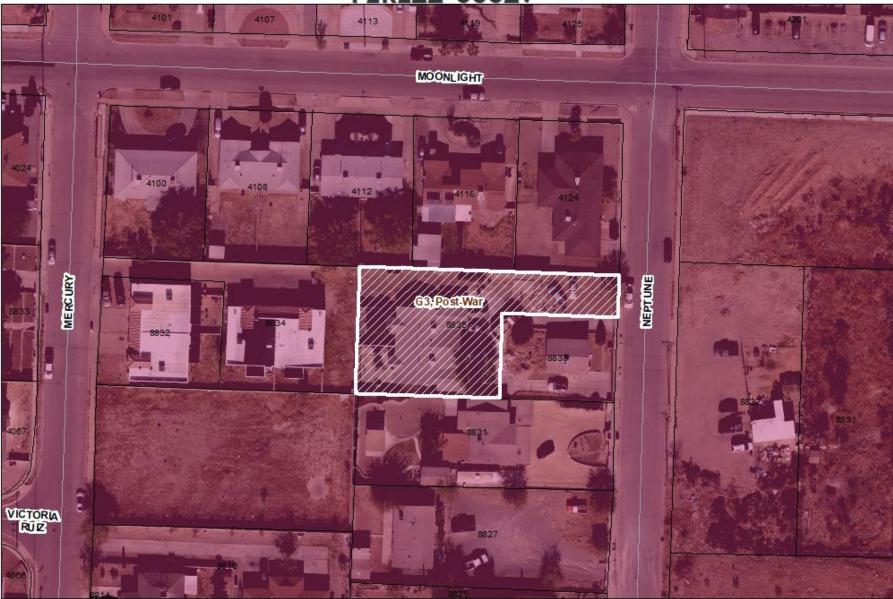

# **Aerial**

This map is designed for Busha five purposes only. The features depic field here are approximate and more all expectation studies may be required to draw account is conclusions. Entargement of this map to scales greater than its original continuous errors and may lead to mainterpretations of the data. The Ranning & Impections Department Brancing Division makes no claim to its accoracy or completeness.

0 25 50 100 150 200 Feet

PZRZ22-00029 MOONLIGHT R-4 4024 4100 4124 MERCURY **NEPT UNE** 8831 4067 VICTORIA RUZ 4066