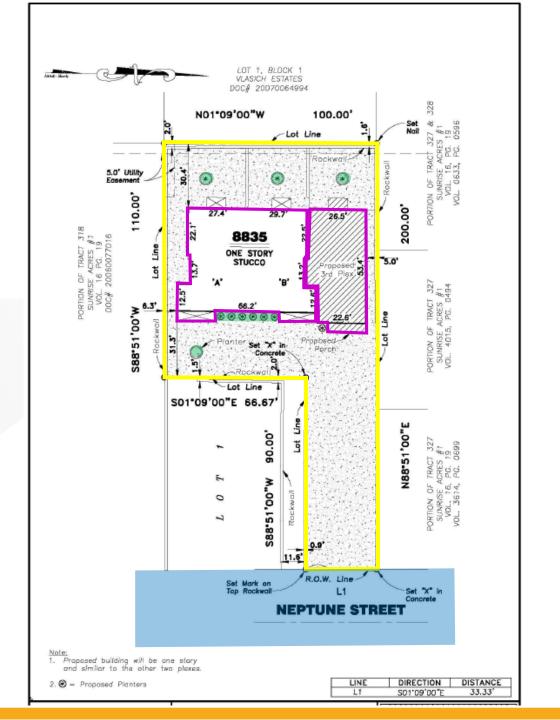

errors and may lead to mainterpretations of the data. The Ranning & Impections Department Brancing Division makes no claim to its accoracy or completeness.



0 25 50 100 150 200 Feet



PZRZ22-00029 MOONLIGHT R-4 4024 4100 4124 MERCURY **NEPT UNE** 8831 4067 VICTORIA RUZ 4066



# Existing Zoning



This impairs designed for flustrative purposes only. The features of the purpose of the purpose of the student may be required to draw approximate combusions. Enlargements of the map to scales greater than its original cominduces errors and may fead to misinterpretations of the data. The flamning & Inspections Department flamning Sylvision makes no claim to its approximacy or completeness.



PZRZ22-00029





### Future Land Use







25 50 100 150 200 Feet





#### Conceptual Site Plan







#### Conceptual Site Plan







# Subject Property



# Surrounding Development

















## Public Input

- Notices were mailed to property owners within 300 feet on September 22, 2022.
- The Planning Division received an email in support of the request from Sunrise Neighborhood Association and no communication in opposition to the request.







## Recommendation

- Staff recommends approval of the rezoning.
- CPC recommends unanimous approval of the rezoning request.







### **Mission**

Deliver exceptional services to support a high quality of life and place for our community

### Vision

Develop a vibrant regional economy, safe and beautiful neighborhoods and exceptional recreational, cultural and educational opportunities powered by a high performing government

### ☆