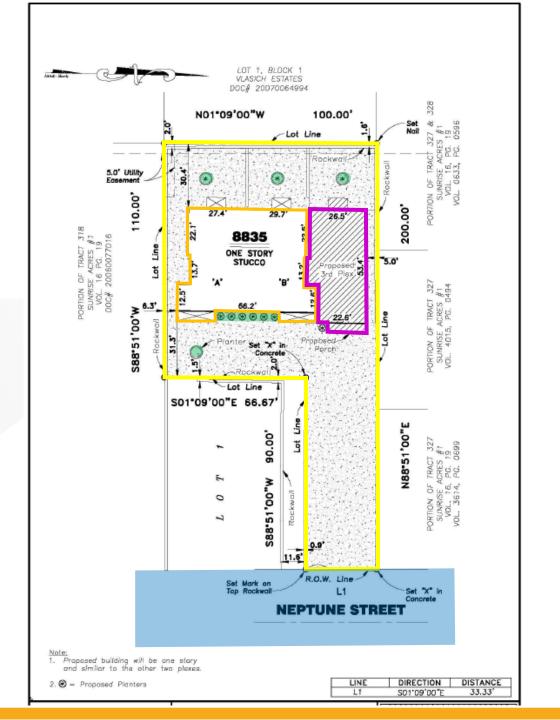

ter than its original continuous errors and may lead to mainterpretations of the data. The Ranning & Impections Department Brancing Division makes no claim to its accoracy or completeness.



0 25 50 100 150 200 Feet



PZRZ22-00029 MOONLIGHT R-4 4024 4100 4124 MERCURY **NEPT UNE** 8831 4067 VICTORIA RUZ 4066



# Existing Zoning



This impairs designed for flustrative purposes only. The features of the purpose of the purpose of the student may be required to draw approximate combusions. Enlargements of the map to scales greater than its original cominduces errors and may fead to misinterpretations of the data. The flamning & Inspections Department flamning Sylvision makes no claim to its approximacy or completeness.



PZRZ22-00029





### Future Land Use







25 50 100 150 200 Feet





#### Conceptual Site Plan







#### Conceptual Site Plan







# Subject Property



# Surrounding Development

















## Public Input

- Notices were mailed to property owners within 300 feet on September 22, 2022.
- The Planning Division received an email in support of the request from Sunrise Neighborhood Association and no communication in opposition to the request.







## Recommendation

- Staff recommends approval of the rezoning.
- CPC recommends unanimous approval of the rezoning request.







### **Mission**

Deliver exceptional services to support a high quality of life and place for our community

### Vision

Develop a vibrant regional economy, safe and beautiful neighborhoods and exceptional recreational, cultural and educational opportunities powered by a