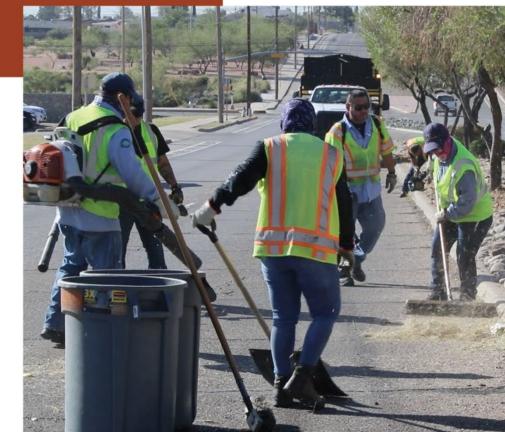

### **STAFF ACTIONS**

- Median maintenance crews cleaning medians and spraying a herbicide
- Activated an emergency contract in late September using a non-competitive procurement process. Hired Mean Clean to assist with median maintenance
- Continually working with MG Evergreen to spray herbicide on the public right-of-way

### **ADDITIONAL OUTSIDE CONTRACTS**

- Median maintenance crews will continue spraying herbicide as they clean medians
- Contract with Xceed Resources for median cleaning and herbicide spraying after two unsuccessful attempts to bid the project

## WEEDS MITIGATION ACTION PLAN COMPLETED MEDIAN MAINTENANCE

- Since July, crews have cleaned more than 100 medians along streets in all eight districts
- Crews are concentrating on medians located on El Paso's Top 50 Most Traveled Arterials
- Examples of medians recently cleaned are located along segments of Alabama, Alameda, Airway, Edgemere, Dyer, Hawkins, Montwood, North Loop, Pebble Hills, Railroad, Resler, and Westwind