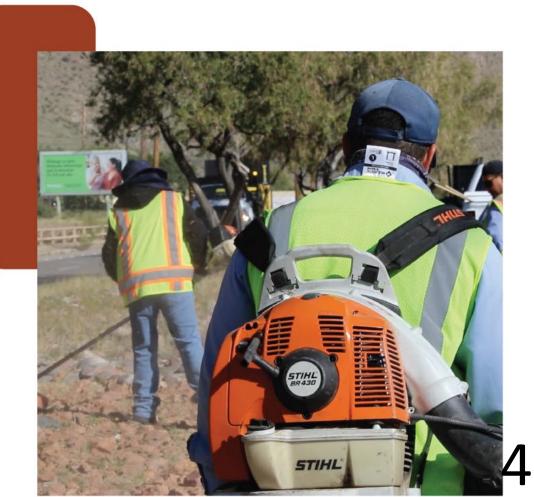

# WEEDS MITIGATION OPERATIONS

- In-house crews are responsible for maintaining medians to include:
  - Irrigation
  - Herbicide Application
    Edging
  - Leaf Removal Pruning
  - Litter PickupPlant Bed
  - Mowing

- Trimming
  - - Maintenance
- To keep up with maintenance needs, City has activated outside contracts to assist with herbicide application and median cleaning

### **STAFF ACTIONS**

- Median maintenance crews cleaning medians and spraying a herbicide
- Activated an emergency contract in late September using a non-competitive procurement process. Hired Mean Clean to assist with median maintenance
- Continually working with MG Evergreen to spray herbicide on the public right-of-way