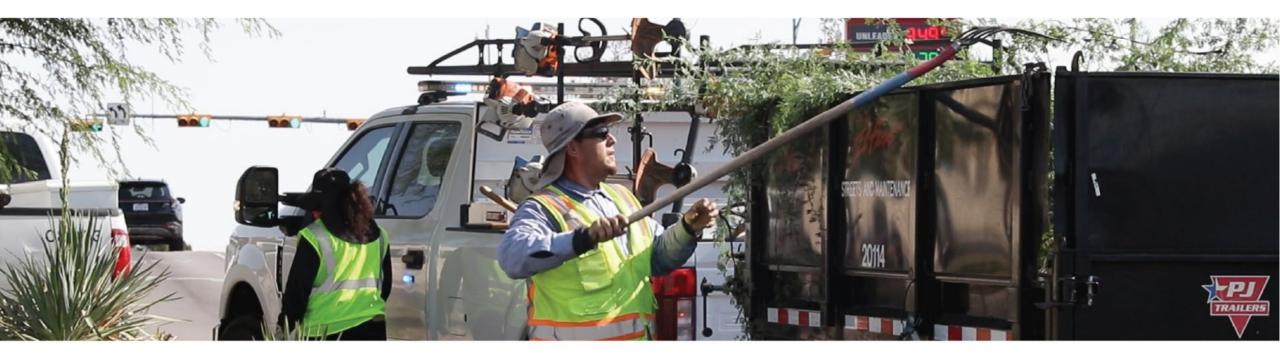

### **STAFF ACTIONS**

- Median maintenance crews cleaning medians and spraying a herbicide
- Activated an emergency contract in late September using a non-competitive procurement process. Hired Mean Clean to assist with median maintenance
- Continually working with MG Evergreen to spray herbicide on the public right-of-way

### **ADDITIONAL OUTSIDE CONTRACTS**

- Median maintenance crews will continue spraying herbicide as they clean medians
- Contract with Xceed Resources for median cleaning and herbicide spraying after two unsuccessful attempts to bid the project