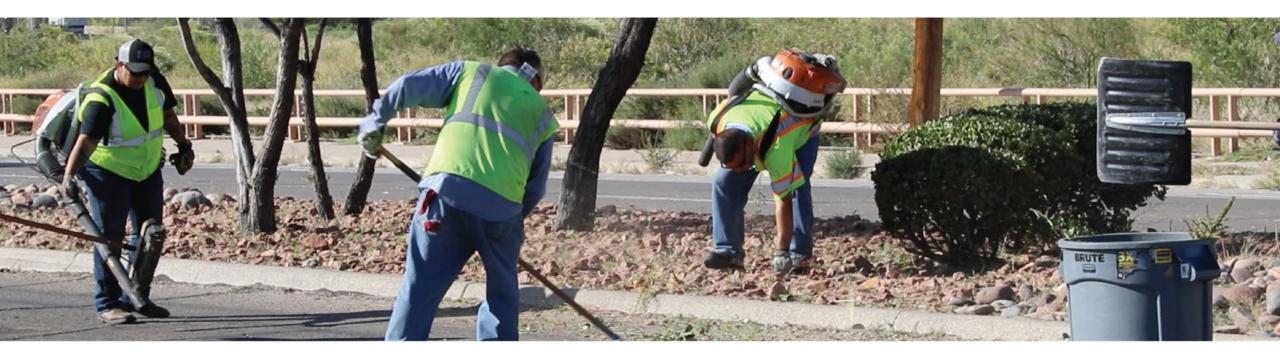

# WEEDS MITIGATION OPERATIONS

- In-house crews are responsible for maintaining medians to include:
  - Irrigation
  - Herbicide Application
    Edging
  - Leaf Removal Pruning
  - Litter PickupPlant Bed
  - Mowing

- Trimming
  - - Maintenance
- To keep up with maintenance needs, City has activated outside contracts to assist with herbicide application and median cleaning

### **STAFF ACTIONS**

- Median maintenance crews cleaning medians and spraying a herbicide
- Activated an emergency contract in late September using a non-competitive procurement process. Hired Mean Clean to assist with median maintenance
- Continually working with MG Evergreen to spray herbicide on the public right-of-way