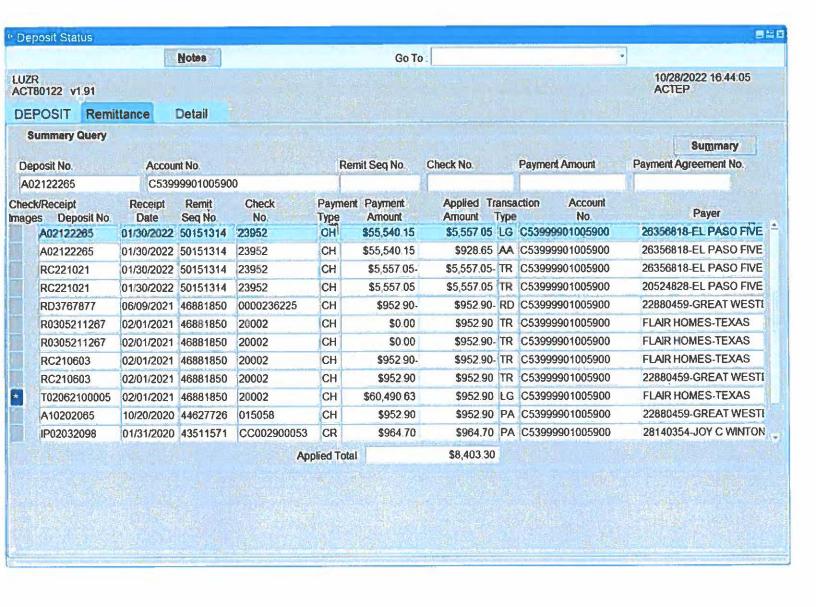

### SUBJECT:

APPROVE a resolution / ordinance / lease to do what? OR AUTHORIZE the City Manager to do what? Be descriptive of what we want Council to approve. Include \$ amount if applicable.

El Paso Five Star Homes, Inc. dba Flair Homes Texas, in the amount of \$5,557.05 for an overpayment made on January 30, 2022 of 2021 taxes. (Geo. # C539-999-0100-5900). This action would allow us to comply with state law which requires approval by the legislative body of refunds of tax overpayments greater than \$2,500.00.