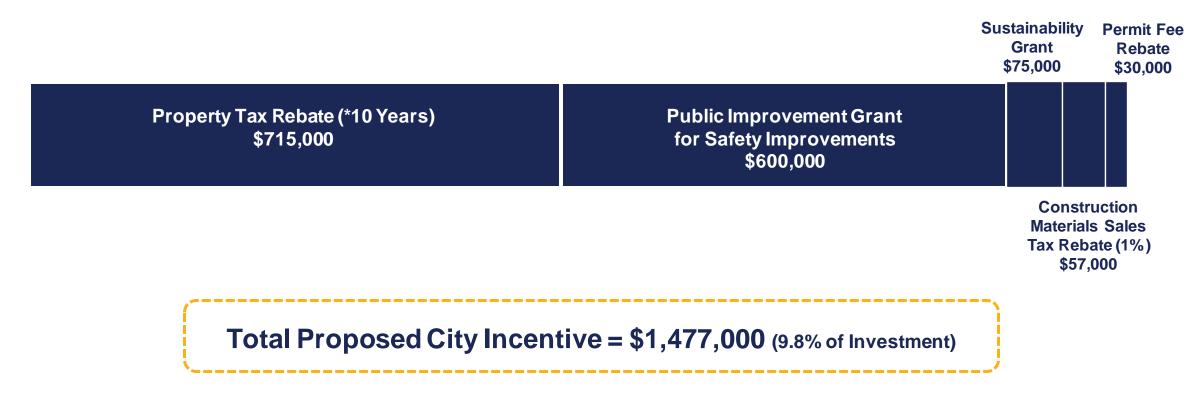

### **Schneider Electric: Proposed City Incentive**

### **Schneider Electric: Proposed Local Incentive**

City Incentive (82%) \$1,477,000

County Incentive (18%) \$326,000

Total Local Incentive = \$1,803,000 (11.9% of Investment)