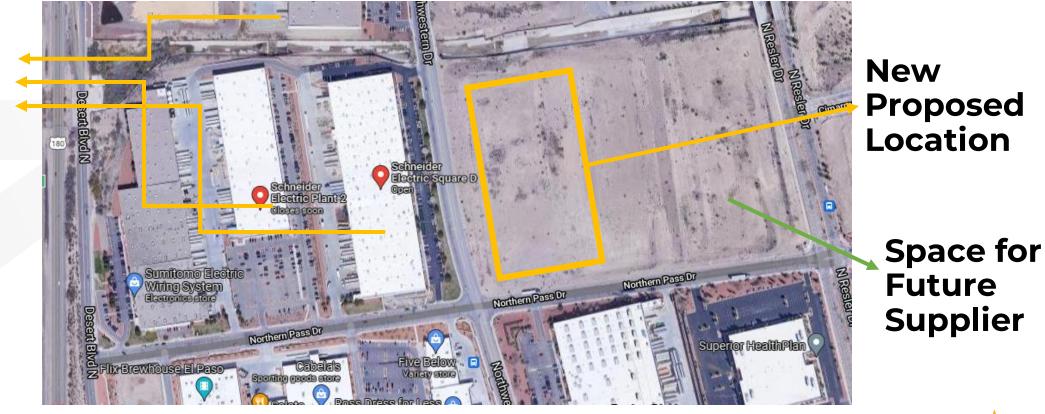

#### Schneider Electric

- Manufacturer of electronic switch gear
- Looking to buy or lease a new 160,000 sq. ft. facility

Property Address: Corner of Northwestern Dr. and Northern Pass Dr.

#### Site Location : Corner of Northwestern Dr. & Northern Pass Dr.