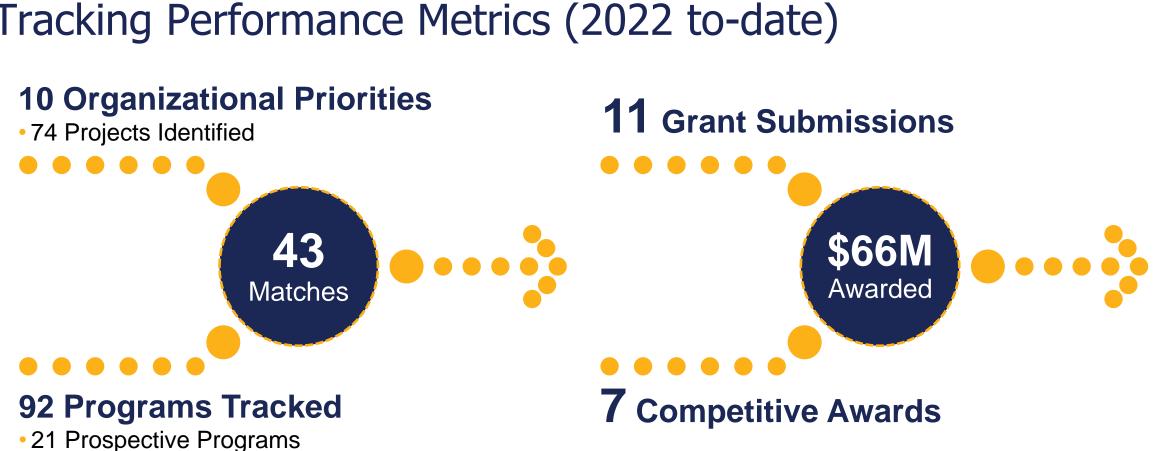

## **Discretionary Grant Program:** Tracking Performance Metrics (2022 to-date)

# Program Results: 2022 To Date

**\$0.9M** 

**3.0M** 

8.8N

2**5.0**M

**12.0M** 

\$65.7M

Downtown Deck Plaza Design (USDOT)

El Paso International Airport Terminal Improvements (FAA)

El Paso International Airport RWY 8R + TWY U (FAA)

Sun Metro Electric Paratransit Fleet + Infrastructure (FTA)

Advanced Manufacturing Campus Development (EDA)

Ysleta Port of Entry Pedestrian Improvements (USDOT)

Paso del Norte Trail Segment Connecting Zoo to MCA (CPF)

Total Competitive Awards to the City in 2022 To-Date