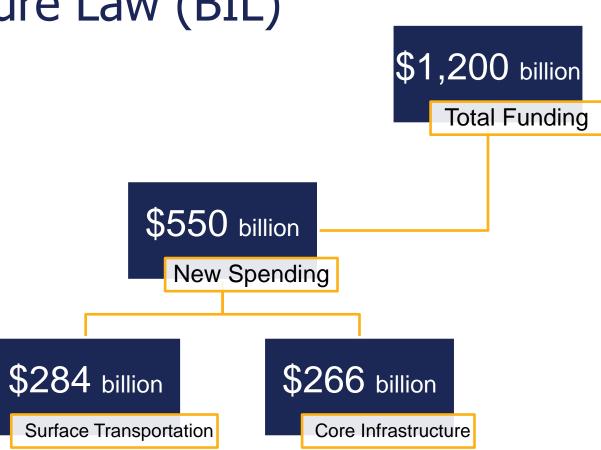

# Upcoming Opportunities: The Bipartisan Infrastructure Law (BIL)

- Department of Transportation will direct the largest portion of the BIL's investments (\$274 billion)
- Several other agencies will see their budgets expand
- Investments will go to 5 main areas:
  - Agency Programs + Operations
  - Formula Grants
  - Competitive Grants (>\$200 billion)
  - Loans
  - Highway Trust Fund