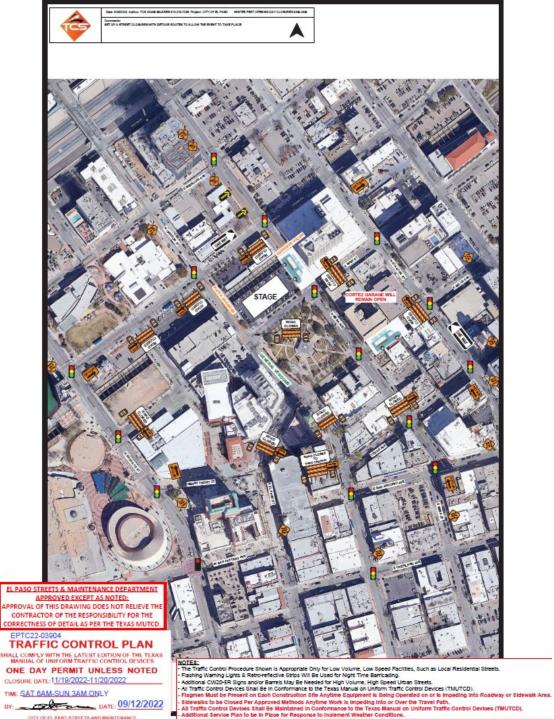

### **State Right-of-Way Impacted:**

Mesa St. between Franklin Ave. and Texas Ave.

#### **Event Dates and Times:**

Saturday, November 19, 2022, at 5:00 p.m. to 11:00 p.m.

#### **Traffic Control Dates and Times:**

Saturday, November 19, 2022 6:00 a.m. to 3:00 a.m. on Sunday, November 20, 2022

# Traffic Control Plan

Deliver exceptional services to support a high quality of life and place for our community