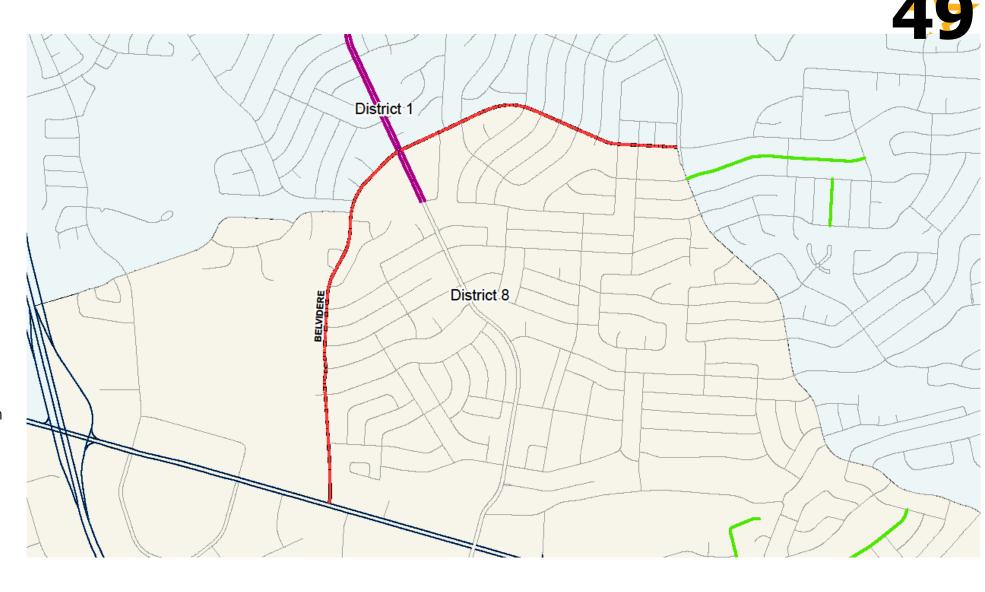

# Belvidere FY 2022

#### **Mesa to Westwind**

Red-Black – Proposed collector streets

**Magenta –** Proposed residential streets FY21-22

**Orange –** Residential streets from the FY19-20 Program

Green - 2012 street CIP

**Red**– Arterial Program