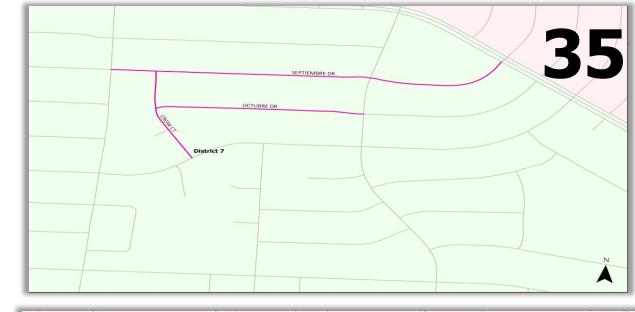

# District 7 Programmed for FY 22/23/24

| New District<br>2022 | Location    | From       | То         |
|----------------------|-------------|------------|------------|
| 7                    | CROW        | Septiembre | Janway     |
| 7                    | FRANKLIN DR | Carolina   | North Loop |
| 7                    | LA SENDA    | Milton     | N Dead End |
| 7                    | OCTUBRE     | Crow       | Lomaland   |
| 7                    | SEPTIEMBRE  | Mosswood   | Montwood   |