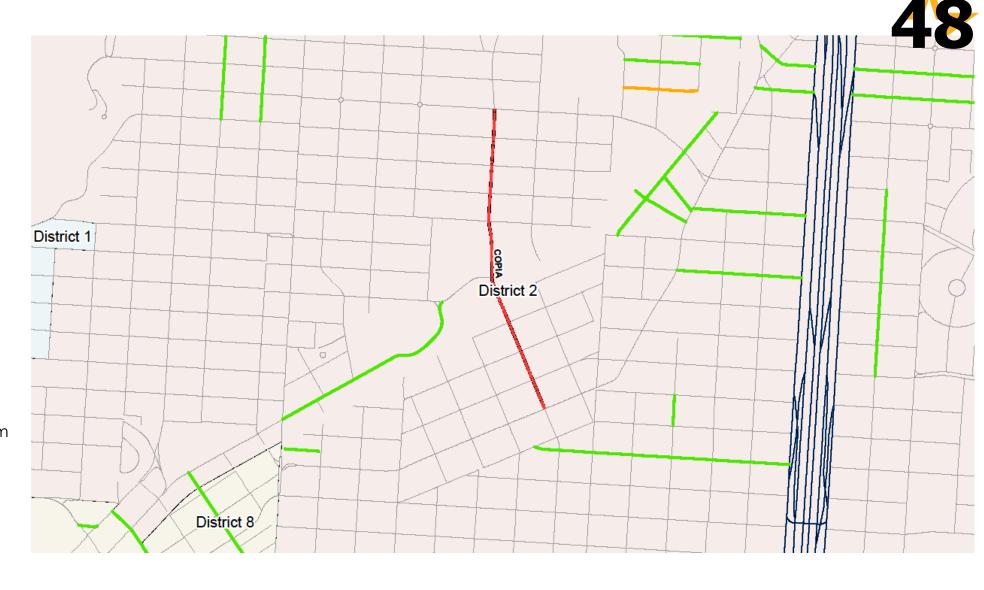

#### Copia FY 2022

#### Altura to Pershing

Red-Black – Proposed collector streets Magenta – Proposed residential streets FY21-22 Orange – Residential streets from the FY19-20 Program Green – 2012 street CIP Red– Arterial Program Blue – TxDOT