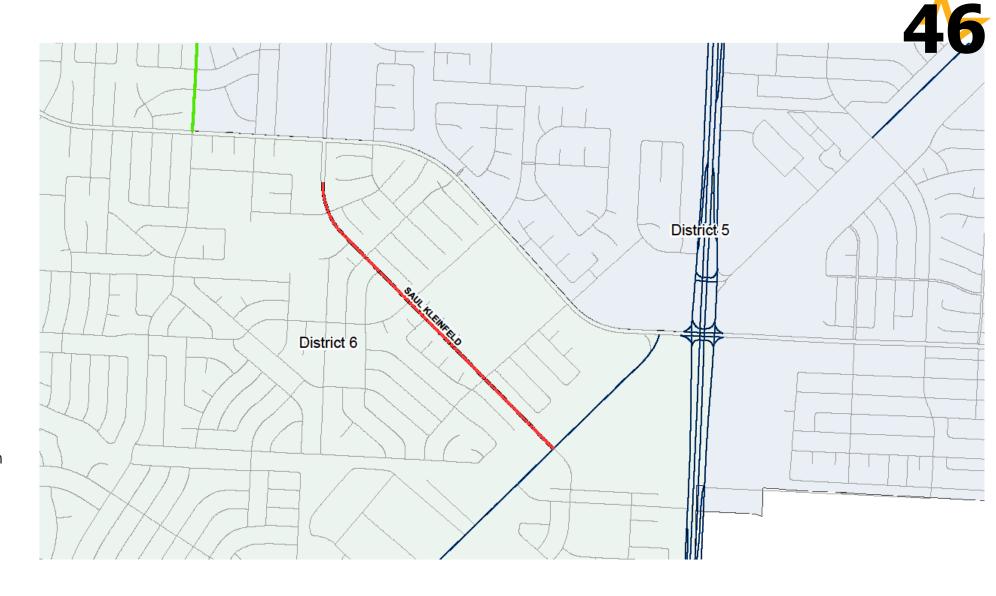

#### Saul Kleinfeld FY 2021

#### Gwen Evans to Zaragoza

Red-Black – Proposed collector streets

**Magenta –** Proposed residential streets FY21-22

**Orange –** Residential streets from the FY19-20 Program

Green - 2012 street CIP

**Red**– Arterial Program