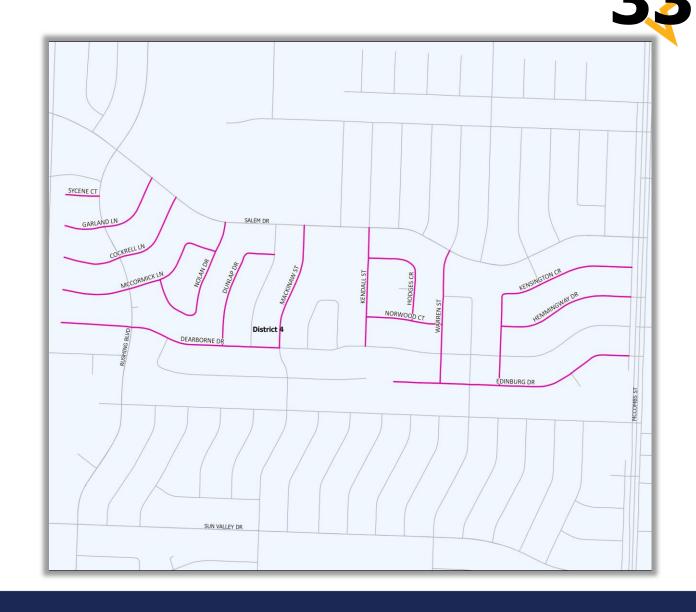

| New District<br>2022 | Location   | From           | То         |
|----------------------|------------|----------------|------------|
| 4                    | COCKRELL   | Salem          | Dead End   |
| 4                    | DEARBORNE  | Mackinaw       | W Dead End |
| 4                    | DUNLAP     | Deadborne      | Triumph    |
| 4                    | EDINBURG   | <b>McCombs</b> | W Dead End |
| 4                    | GARLAND    | Salem          | W Dead End |
| 4                    | HEMMINGWAY | Kensington     | McCombs    |
| 4                    | HODGES     | Kendall        | Norwood    |
| 4                    | KENDALL    | Salem          | Dearborne  |
| 4                    | KENSINGTON | Edinburgh      | McCombs    |
| 4                    | MACKINAW   | Salem          | Dearborne  |
| 4                    | MCCORMICK  | Nolan          | W Dead End |
| 4                    | NOLAN      | McCormick      | Salem      |
| 4                    | NORWOOD    | Kendall        | Warren     |
| 4                    | SYCENE     | Rushing        | W Dead End |
| 4                    | WARREN     | Salem          | Edinburgh  |