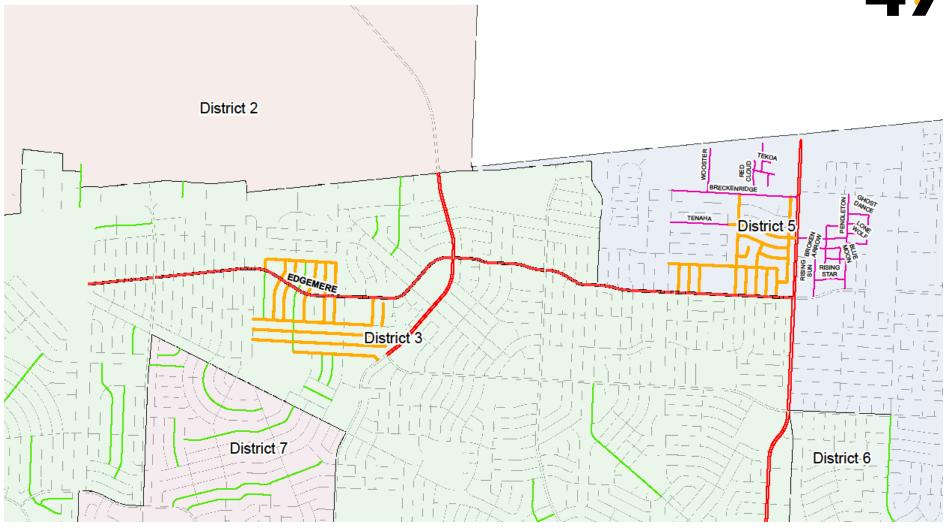

#### **Gateway East to Heid**

Red-Black – Proposed collector streets

**Magenta –** Proposed residential streets FY21-22

**Orange –** Residential streets from the FY19-20 Program

Green - 2012 street CIP

**Red**– Arterial Program