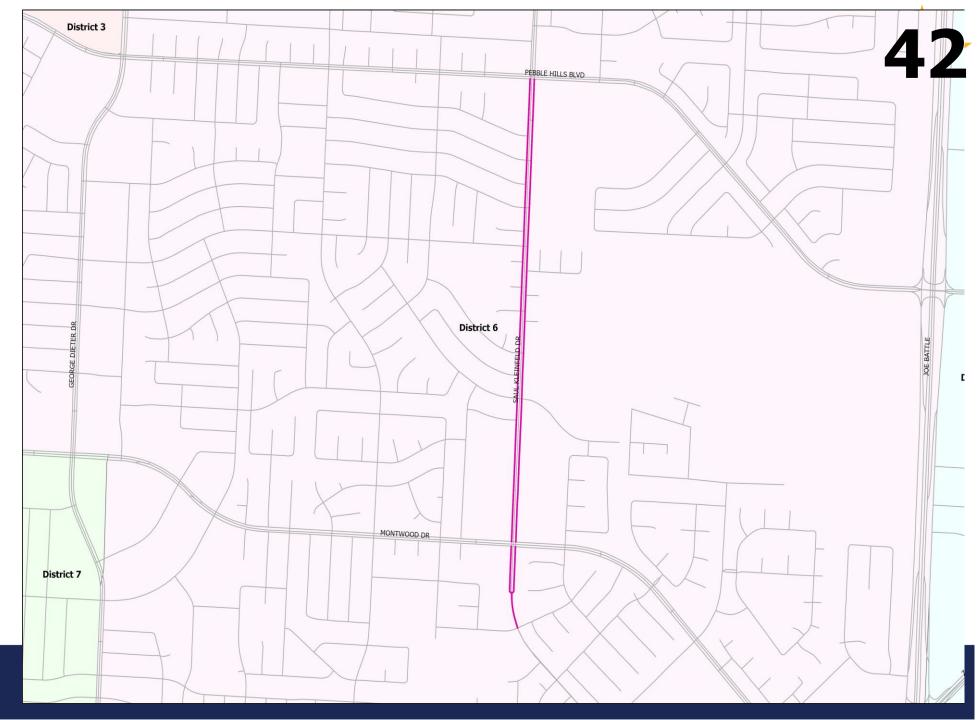

#### 8 Complete, 🕕 In Progress, 2 Programmed

| Year         | New Dist | Dist.   | Location       | From         | То             |
|--------------|----------|---------|----------------|--------------|----------------|
| FY 20        | 4        | 4       | Rushing        | Fairbanks    | Salem          |
| F1 ZU        | 4        | 4       | Sun Valley     | McCombs      | Cross          |
| FY 21        | 6        | 6       | Saul Kleinfeld | Gwen Evans   | Zaragoza       |
| FIZI         | 3        | 3.5     | Edgemere       | Aberdeen     | Red Sails      |
|              | 3        | 3.5     | Edgemere       | Red Sails    | George Dieter  |
| FY 22        | 8        | 1.8     | Belvidere      | Mesa         | Westwind       |
| F1 <b>ZZ</b> | 2        | 2       | Copia          | Altura       | Pershing       |
|              | 3        | 7       | Giles          | Gateway East | Heid           |
| FY 23        | 6        | 5,6     | Saul Kleinfeld | Gwen Evans   | Pebble Hills   |
| 11 23        | 3,6,7    | 3,5,6,7 | Montwood       | Lee Trevino  | Saul Kleinfeld |

#### Saul Kleinfeld FY 2023

Gwen Evans to Pebble Hills