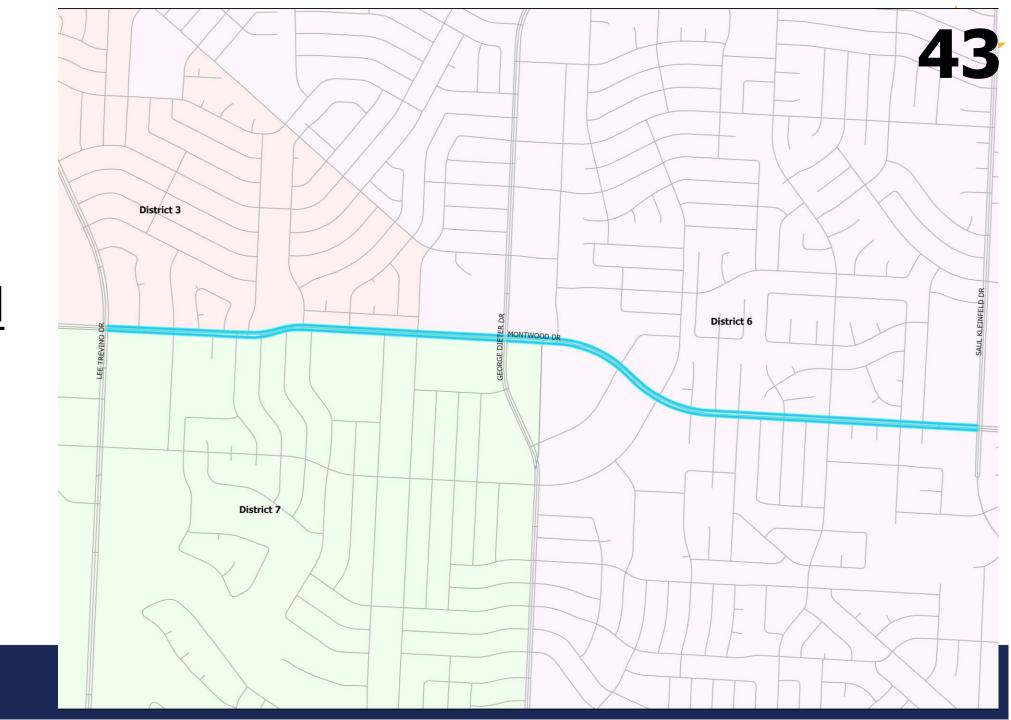

#### 8 Complete, 🕕 In Progress, 2 Programmed

| Year         | New Dist | Dist.   | Location       | From         | То             |
|--------------|----------|---------|----------------|--------------|----------------|
| FY 20        | 4        | 4       | Rushing        | Fairbanks    | Salem          |
| F1 ZU        | 4        | 4       | Sun Valley     | McCombs      | Cross          |
| FY 21        | 6        | 6       | Saul Kleinfeld | Gwen Evans   | Zaragoza       |
| FIZI         | 3        | 3.5     | Edgemere       | Aberdeen     | Red Sails      |
|              | 3        | 3.5     | Edgemere       | Red Sails    | George Dieter  |
| FY 22        | 8        | 1.8     | Belvidere      | Mesa         | Westwind       |
| F1 <b>ZZ</b> | 2        | 2       | Copia          | Altura       | Pershing       |
|              | 3        | 7       | Giles          | Gateway East | Heid           |
| FY 23        | 6        | 5,6     | Saul Kleinfeld | Gwen Evans   | Pebble Hills   |
| 11 23        | 3,6,7    | 3,5,6,7 | Montwood       | Lee Trevino  | Saul Kleinfeld |

# Montwood FY 2023

Lee Trevino to Saul Kleinfeld