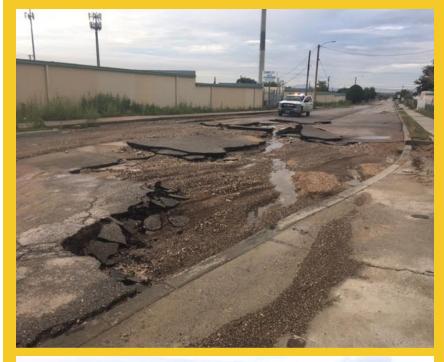

# Rushing FY 2020

#### Fairbanks to Salem

Red-Black – Proposed collector streets

**Magenta –** Proposed residential streets FY21-22

**Orange –** Residential streets from the FY19-20 Program

Green - 2012 street CIP

**Red**– Arterial Program