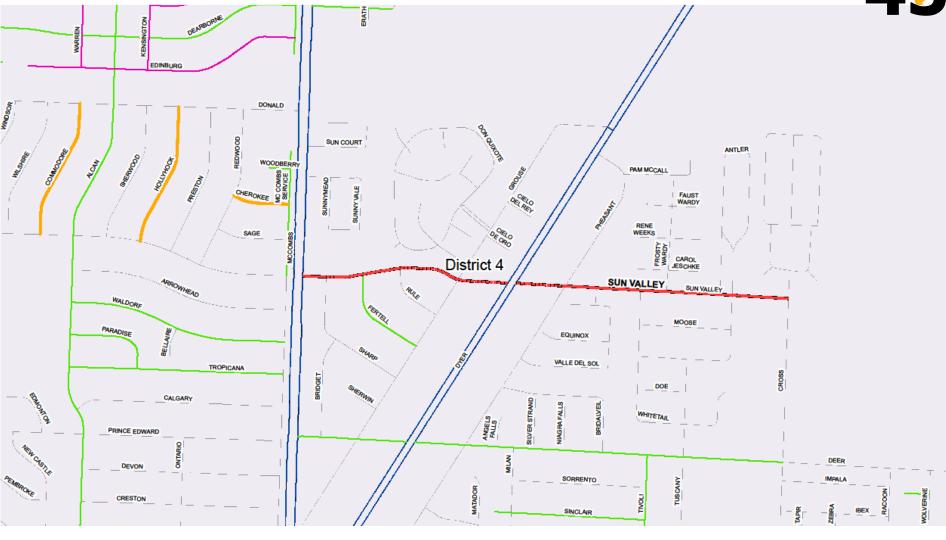

# Sun Valley FY 2020

#### **McCombs to Cross**

Red-Black – Proposed collector streets

**Magenta –** Proposed residential streets FY21-22

**Orange –** Residential streets from the FY19-20 Program

Green - 2012 street CIP

**Red**– Arterial Program