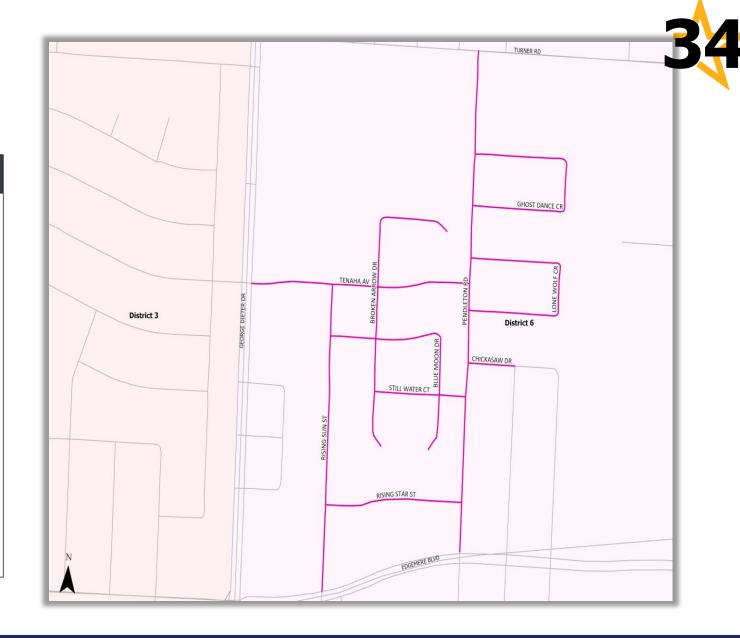

| New District<br>2022 | Location        | From          | То         |
|----------------------|-----------------|---------------|------------|
| 6                    | BLUE MOON       | Rising Sun    | Dead End   |
| 6                    | BROKEN<br>ARROW | N Dead End    | S Dead End |
| 6                    | CHICKASAW       | Pendleton     | Broken Bow |
| 6                    | GHOST DANCE     | Pendleton     | Pendleton  |
| 6                    | LONE WOLF       | Pendleton     | Pendleton  |
| 6                    | PENDLETON       | Turner        | Edgemere   |
| 6                    | RISING STAR     | Rising Sun    | Pendleton  |
| 6                    | RISING SUN      | Tenaha        | Edgemere   |
| 6                    | STILL WATER     | Broken Arrow  | Pendleton  |
| 6                    | TENAHA          | George Dieter | Pendleton  |