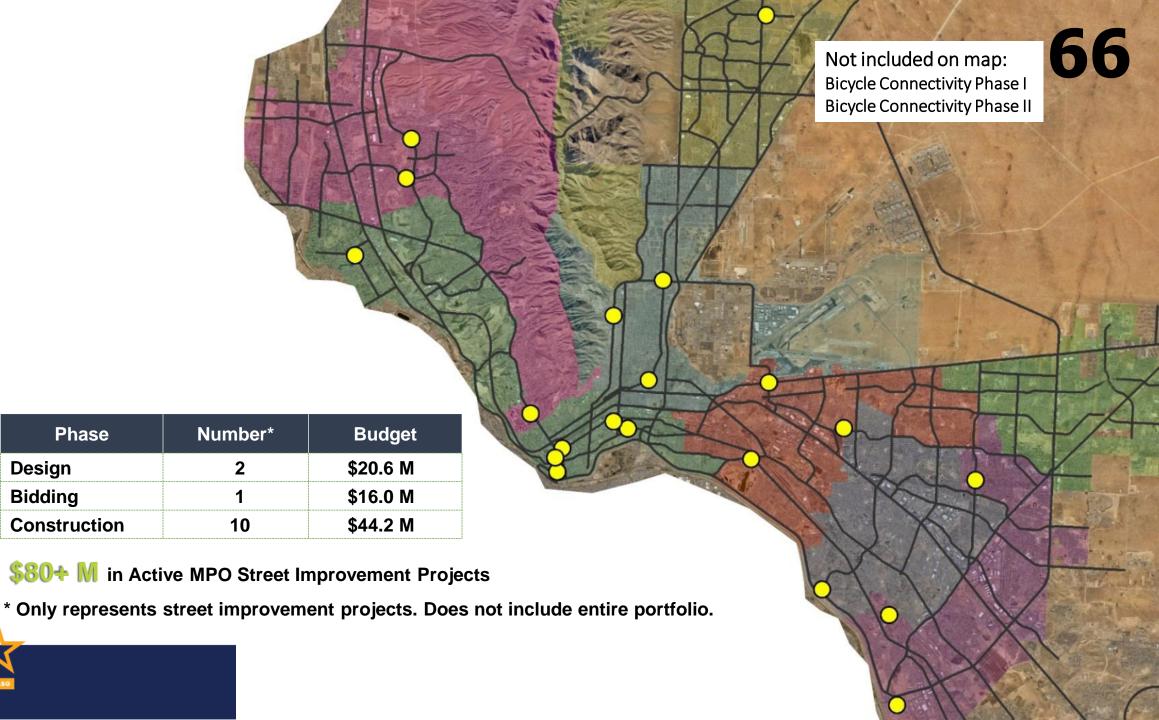

#### **Collector Roads Paving Needs**

- Collectors are designed to move traffic between residential streets and arterial roadways; there are 160 Collector streets and 188 Arterial streets in our inventory, along with 5,769 Residential streets;
- The City through Title 15 collects an additional \$3M from Public Service Board Infrastructure Franchise Fee dedicated to Street Resurfacing:
  - \$3M used for a Collector Road resurfacing program
- Current program covers FY 20 (half), 21, 22, and 23
- Program began in Summer of 2020

#### Criteria for Candidates for a Collector Paving Program

- Project streets selected based on the following:
  - 1. PCI Data from most recent pavement assessment PCI's drive the selection criteria
  - 2. <u>Utility Clearances</u> selected streets will be vetted with utility partners to ensure there are no water, gas, electric line issues that could cause them to be cut into within the next few years
  - 3. <u>Completing Neighborhoods</u> where possible, candidates were selected near areas where the City has paved in the 2012 CO's, the Arterial Program, and the Residential paving program; selected sections of candidate streets are logical limits within the streets requiring pavement replacement