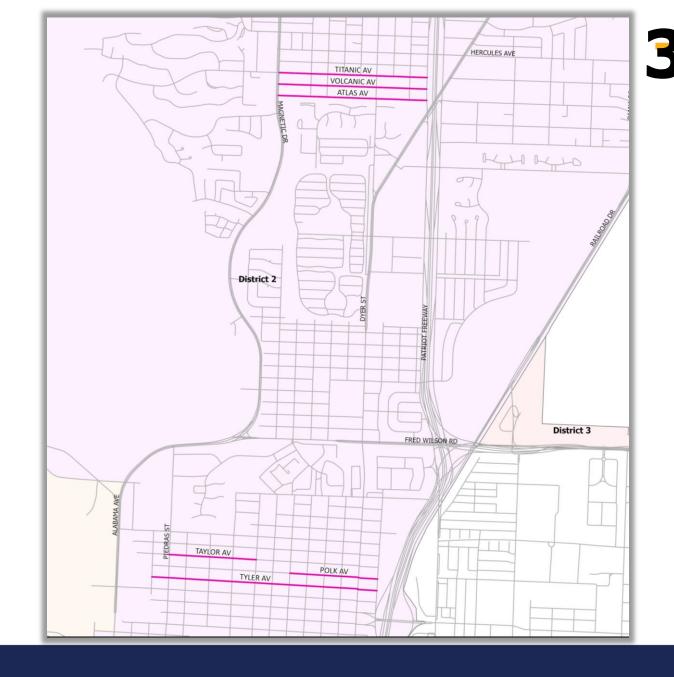

| District | Location | From    | То            |
|----------|----------|---------|---------------|
| 2        | ATLAS    | Alabama | Gateway South |
| 2        | POLK     | Russell | Pollard       |
| 2        | TAYLOR   | Piedras | Copia         |
| 2        | TITANIC  | Alabama | Gateway South |
| 2        | TYLER    | Elm     | Pollard       |
| 2        | VOLCANIC | Alabama | Gateway South |