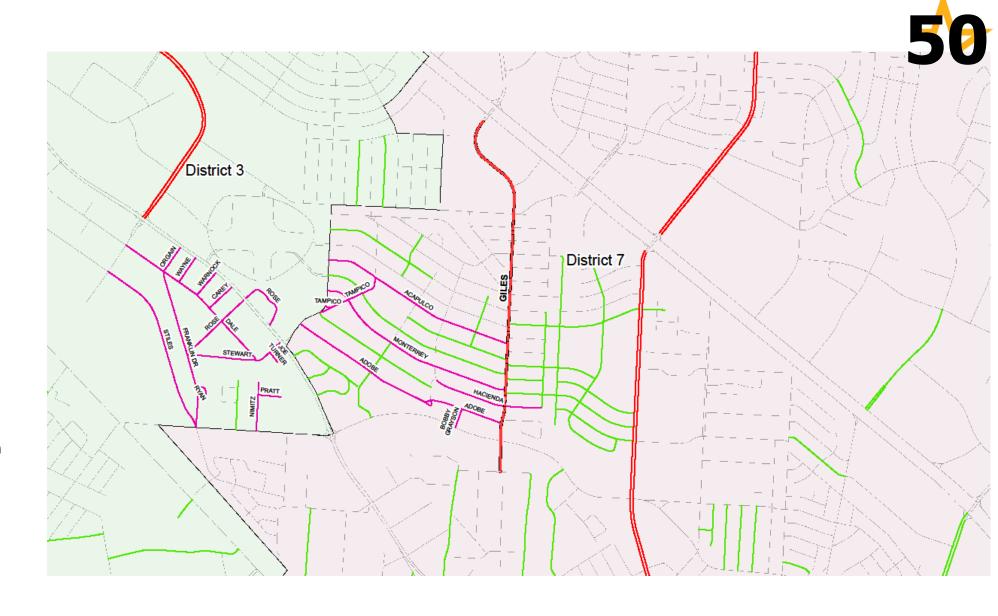

#### **Gateway East to Heid**

Red-Black – Proposed collector streets

**Magenta –** Proposed residential streets FY21-22

**Orange –** Residential streets from the FY19-20 Program

Green - 2012 street CIP

**Red**– Arterial Program