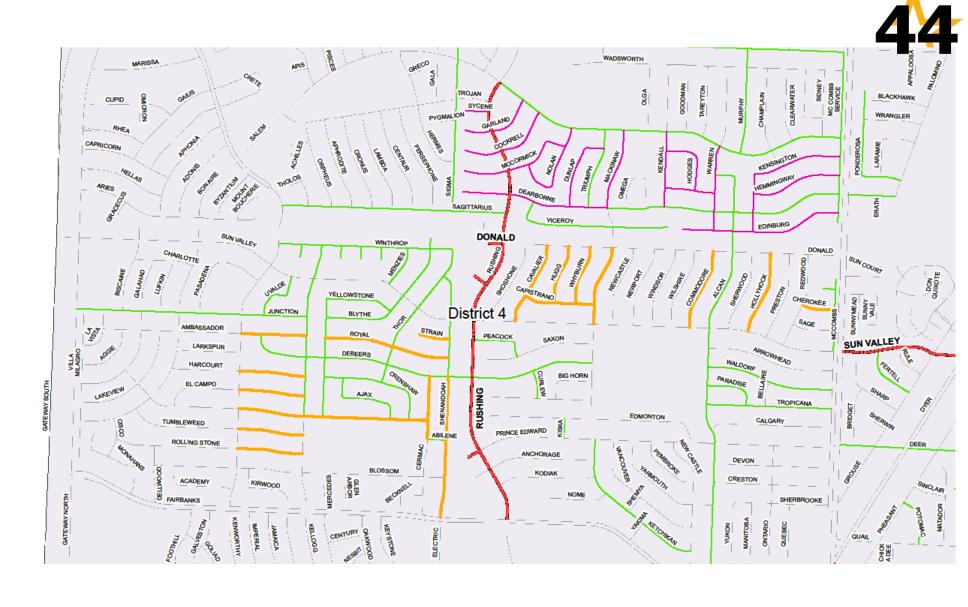

# Rushing FY 2020

#### Fairbanks to Salem

Red-Black – Proposed collector streets

**Magenta –** Proposed residential streets FY21-22

**Orange –** Residential streets from the FY19-20 Program

Green - 2012 street CIP

**Red**– Arterial Program