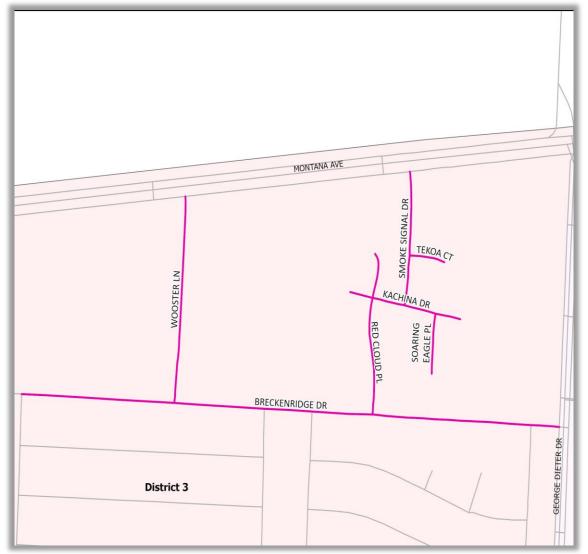

**District 3** 

| District<br>2022 | Location      | From         | То            |
|------------------|---------------|--------------|---------------|
| 3                | BRECKENRIDGE  | Red Sails    | George Dieter |
| 3                | KACHINA       | W Dead End   | E Dead End    |
| 3                | RED CLOUD     | Breckenridge | N Dead End    |
| 3                | SMOKE SIGNAL  | Kachina      | N Dead End    |
| 3                | SOARING EAGLE | Kachina      | S Dead End    |
| 3                | TEKOA         | Smoke Signal | E Dead End    |
| 3                | WOOSTER       | Breckenridge | N Dead End    |