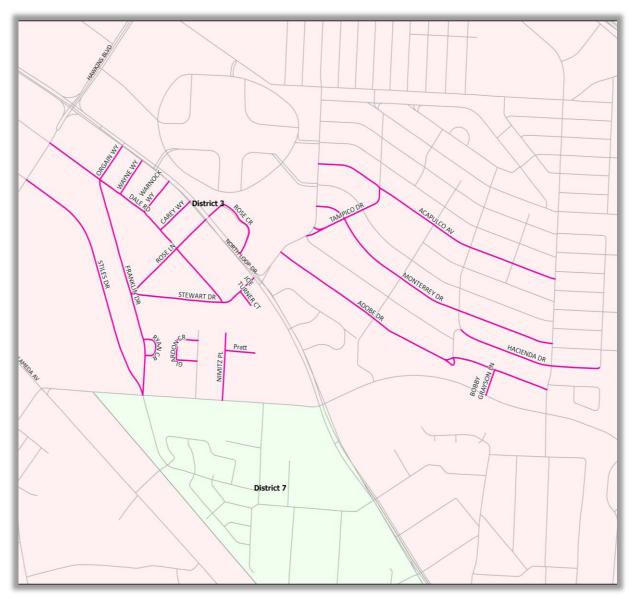

| New District<br>2022 | Location         | From         | То            |  |  |
|----------------------|------------------|--------------|---------------|--|--|
| 3                    | CAREY            | Dale         | North Loop    |  |  |
| 3                    | DALE             | Dodge        | Stewart       |  |  |
| 3                    | FRANKLIN DR      | Dale         | Carolina      |  |  |
| 3                    | GLARDON          | Green Valley | Green Valley  |  |  |
| 3                    | JOE TURNER       | Stewart      | E Dead End    |  |  |
| 3                    | NIMITZ           | Carolina     | N Dead End    |  |  |
| 3                    | ORGAIN           | North Loop   | Dale          |  |  |
| 3                    | PRATT            | Nimitz       | E Dead End    |  |  |
| 3                    | ROSE             | Franklin     | North Loop    |  |  |
| 3                    | RYAN             | Franklin     | Franklin      |  |  |
| 3                    | STEWART          | Franklin     | North Loop    |  |  |
| 3                    | STILES           | Dodge        | Carolina      |  |  |
| 3                    | WARNOCK          | North Loop   | Dale          |  |  |
| 3                    | WAYNE            | North Loop   | Dale          |  |  |
| 3                    | ACAPULCO         | Hunter       | Giles         |  |  |
| 3                    | ADOBE            | Hunter       | Giles         |  |  |
| 3                    | BOBBY<br>GRAYSON | Adobe        | Carolina      |  |  |
| 3                    | HACIENDA         | Ameca        | Santa Barbara |  |  |
| 3                    | MONTERREY        | Hunter       | Giles         |  |  |
| 3                    | TAMPICO          | Hacienda     | Acapulco      |  |  |