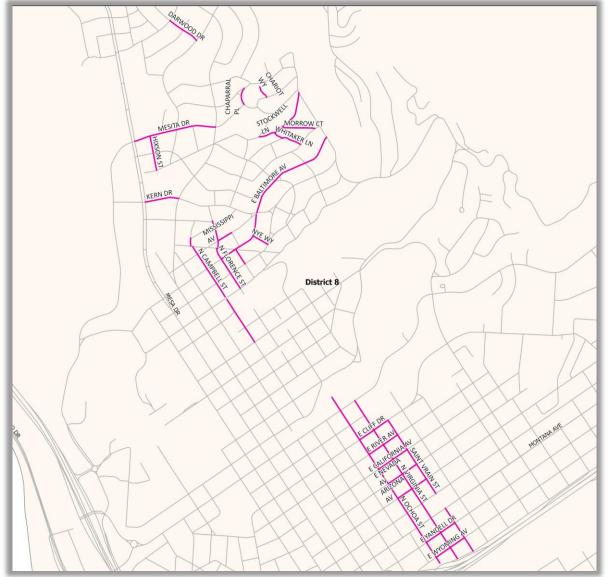

# District 8 Programmed for FY 22/23/24

| New District<br>2022 | Location          | From      | То           |
|----------------------|-------------------|-----------|--------------|
| 8                    | ARIZONA           | Ochoa     | Saint Vrain  |
| 8                    | <b>BALTIMORE</b>  | Florence  | Piedmont     |
| 8                    | <b>CALIFORNIA</b> | Ochoa     | Saint Vrain  |
| 8                    | CAMPBELL          | Wellesley | Kerby        |
| 8                    | CHAPARRAL         | Turney    | Mesita       |
| 8                    | CHARIOT           | Mesita    | N Dead End   |
| 8                    | CLIFF             | Ochoa     | Saint Vrain  |
| 8                    | DARWOOD           | Waymore   | O Keefe      |
| 8                    | <b>FLORENCE</b>   | Gregory   | Robinson     |
| 8                    | HIXSON            | Mesita    | Alethea Park |
| 8                    | KERN              | Mesa      | Stanton      |
| 8                    | MESITA            | Mesa      | Stanton      |
| 8                    | MISSISSIPPI       | Florence  | Rowena       |
| 8                    | MORROW            | Stockwell | Galloway     |
| 8                    | NEVADA            | Ochoa     | Saint Vrain  |
| 8                    | NYE               | Baltimore | Cincinatti   |
| 8                    | OCHOA             | Baltimore | Cincinatti   |
| 8                    | OCHOA             | Wyoming   | N Dead End   |
| 8                    | RIVER             | Ochoa     | Saint Vrain  |
| 8                    | SAINT VRAIN       | Cliff     | Missouri     |
| 8                    | STOCKWELL         | Moore     | Piedmont     |
| 8                    | VIRGINIA          | Schuster  | Missouri     |
| 8                    | WHITAKER          | Stockwell | Galloway     |
| 8                    | WYOMING           | Ochoa     | Saint Vrain  |
| 8                    | YANDELL           | Ochoa     | Saint Vrain  |