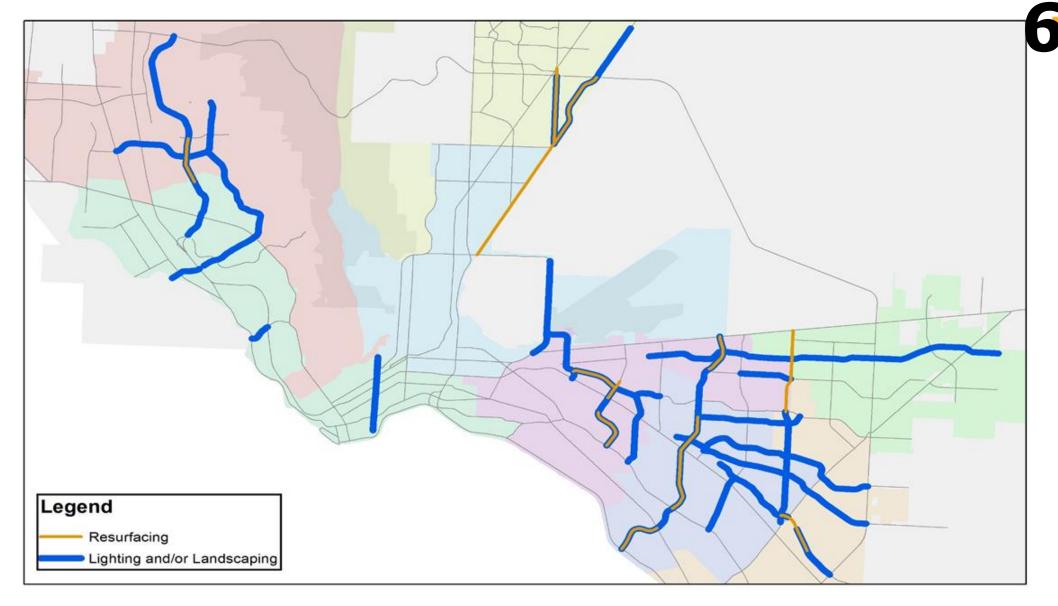

### **Program History**

6

- June 26, 2012: City Council approved \$218.4 M for street improvements
- March 8, 2016: City Council CIP recalibration
  - Observations and input from public
  - Dedicated funding for specific street improvements
  - Greater Council oversight of CIP implementation
- August 7, 2017: Council approved expediting arterial resurfacing (Transferred \$21.8 M from Reconstruction to Resurfacing Top 25
  Arterials)
- December 18, 2017 Council approved expediting reconstruction projects
- February 15, 2021 Council approved to allocate Investment Interest to projects within each Capital Program.