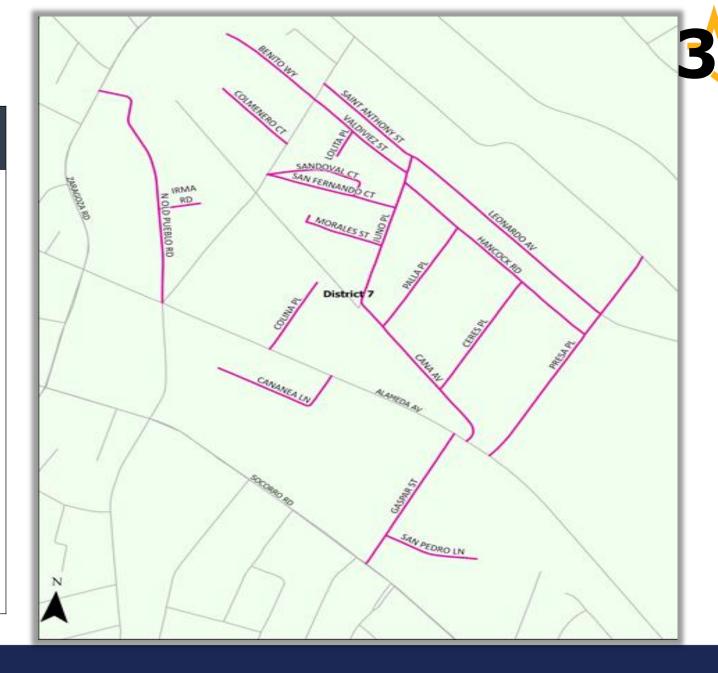

| New District<br>2022 | Location                | From       | То           |
|----------------------|-------------------------|------------|--------------|
| 7                    | BENITO                  | Candelaria | W Dead End   |
| 7                    | CANA                    | Juno       | Alameda      |
| 7                    | CANANEA                 | Alameda    | W Dead End   |
| 7                    | CERES                   | Hancock    | Cana         |
| 7                    | COLINA                  | Alameda    | N Dead End   |
| 7                    | COLMENERO               | Candelaria | W Dead End   |
| 7                    | GASPAR                  | Alameda    | Soccorro     |
| 7                    | HANCOCK                 | Juno       | Presa        |
| 7                    | IRMA                    | Old Pueblo | E Dead End   |
| 7                    | JUNO                    | Leonardo   | Cana         |
| 7                    | LEONARDO                | Juno       | Roseway      |
| 7                    | LOLITA                  | Valdievez  | S Dead End   |
| 7                    | MORALES                 | Juno       | W Dead End   |
| 7                    | OLD PUEBLO              | Zaragoza   | Alameda      |
| 7                    | PALLA                   | Hancock    | Cana         |
| 7                    | PRESA                   | Roseway    | Alameda      |
| 7                    | SAINT                   | Candelaria | Juno         |
| 7                    | ANTHONY<br>SAN FERNANDO | Candelaria | Juno         |
| 7                    | SAN PEDRO               | Gaspar     | E Dead End   |
| 7                    | SANDOVAL                | Candelaria | San Fernando |
| 7                    | VALDIVIEZ               | Candelaria | Juno         |
| 7                    | CROW                    | Septiembre | Janway       |