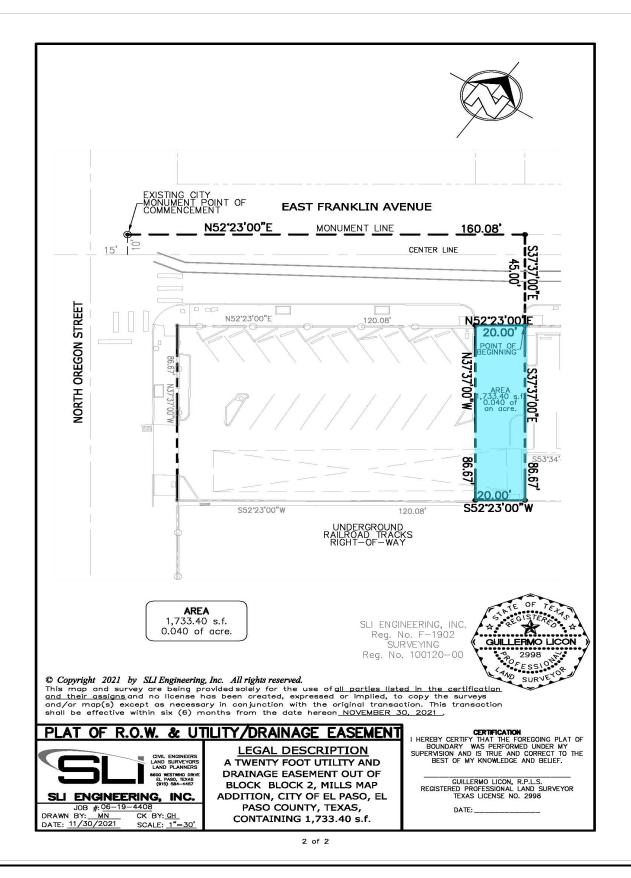

#### METES AND BOUNDS DESCRIPTION PLAT OF R.O.W. & UTILITY/DRAINAGE EASEMENT

A portion of Block 2, MILLS MAP ADDITION, an Addition to the City of El Paso, El Paso County, Texas and is described by metes and bounds as follows:

Commencing at a city monument being 10 feet north and 15 feet east of the respective center lines intersection of East Franklin Avenue [a 70' wide public right-of-way] and North Oregon Street, [a 70' wide public right-of-way]; Thence, North 52°23'00'' East, with the monument line on East Franklin Avenue, a distance of 160.08 feet to a point; Thence, South 37°37'00'' East, away of said monument line, a distance of 45.00 feet to a point for a boundary corner of the parcel herein being described and lying on the southeasterly right-of-way line of said East Franklin Avenue, said point being the TRUE POINT OF BEGINNING of this description.

THENCE, South 37°37'00" East, away from said right-of-way line, a distance of 86.67 feet to a point for a boundary corner lying on the northwesterly right-of-way of an underground railroad tracks.

THENCE, South 52°23'00" West, with said right-of-way line, a distance of 20.00 feet to a point for a boundary corner.

THENCE, North 37°37'00" West, abandoning said right-of-way line, a distance of 86.67 feet to a point for a boundary corner lying on the southeasterly right-of-way line of East Franklin Avenue.

THENCE, North 52°23'00" East, with said right-of-way line, a distance of 20.00 feet back to the TRUE POINT OF BEGINNING of this description.

Said parcel of land containing 0.040 of an acre (1,733.40 s.f.) of land, more or less.

A PLAT OF SURVEY OF EVEN DATE ACCOMPANIES THIS METES AND BOUNDS DESCRIPTION.

SLI ENGINEERING, INC.

Consulting Engineers - Land Surveyors Guillermo Licon Registered Professional Land Surveyor Texas License No. 2998

November 30, 2021 Job# 06-19-4357 M&B/MN

Page 1 of 2

| LEXAS. |  |
|--------|--|