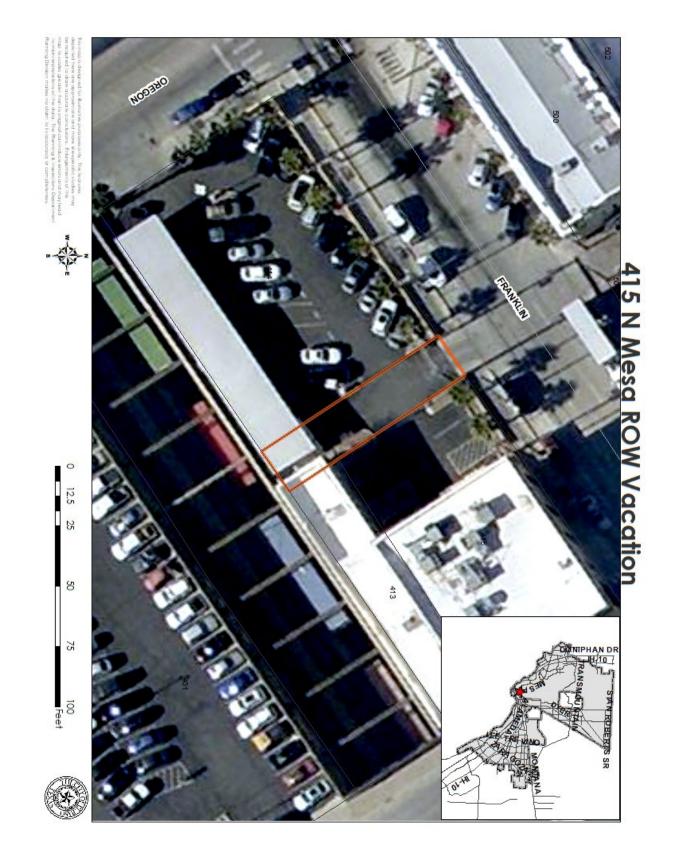

### 415 N Mesa Vacation

City Plan Commission — March 10, 2022 – REVISED

| CASE NUMBER/TYPE:   | SURW22-00002 – RIGHT-OF-WAY VACATION                 |
|---------------------|------------------------------------------------------|
| CASE MANAGER:       | Jorge Olmos, (915) 212-1607, OlmosJA@elpasotexas.gov |
| PROPERTY OWNER:     | Mills Plaza Properties VIII, LP                      |
| REPRESENTATIVE:     | SLI Engineering, Inc.                                |
| LOCATION:           | South of I-10 and West of Campbell St (District 8)   |
| PROPERTY AREA:      | 0.04 acres                                           |
| ZONING DISTRICT(S): | C-5 (Central Business District)                      |

**SUMMARY OF RECOMMENDATION:** Staff recommends **APPROVAL** of 415 N Mesa Right-of-Way (ROW) Vacation.

Figure A: Proposed plat with surrounding area

**DESCRIPTION OF REQUEST:** The applicant seeks to vacate a portion of the alley located east of Mesa Street and south of Franklin Avenue. Written concurrence has been received from the . The area requested to be vacated is 0.04 acres in size. The applicant is attempting to vacate ROW in order to allow for the development of the lot. The right-of-way is currently paved, with existing utility infrastructure. A full-width utility easement will be retained to accommodate exiting infrastructure within the area to be vacated.