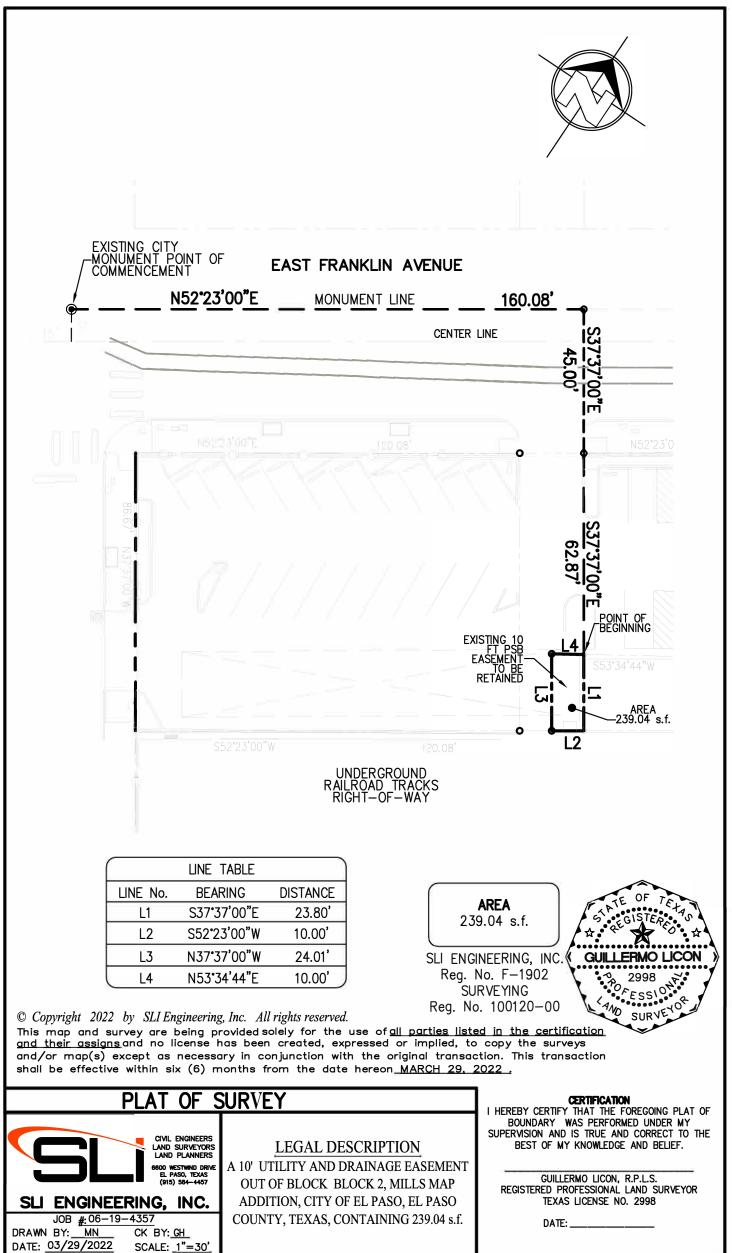

#### METES AND BOUNDS DESCRIPTION PARCEL 2

PROPERTY DESCRIPTION: A portion of the alley out of Block 2, MILLS MAP ADDITION, City of El Paso, El Paso County, Texas, containing 173.45 s.f.

Commencing at a city monument being 10 feet north and 15 feet east of the respective center lines intersection of East Franklin Avenue [a 70' wide public right-of-way] and North Oregon Street, [a 70' wide public right-of-way]; Thence, North 52°23'00" East, with the monument line on East Franklin Avenue, a distance of 160.08 feet to a point; Thence, South 37°37'00" East, away of said monument line, a distance of 45.00 feet to a point for a corner lying on the southerly right-of-way line of said East Franklin Avenue; Thence, South 37°37'00" East, away from said right-of-way line, a distance of 62.87 feet to a point for a boundary corner, said point being the TRUE POINT OF BEGINNING of this description.

THENCE, South 37°37'00" East, a distance of 23.80 feet to a point for a boundary corner lying on the northwesterly right-of-way of an underground railroad tracks.

THENCE, South 52°23'00" West, with said right-of-way line, a distance of 10.00 feet to a point for a boundary corner.

THENCE, North 37°37'00" West, abandoning said right-of-way line, a distance of 24.01 feet to a point for a boundary corner.

THENCE, North 53°34'44" East, a distance of 10.00 feet back to the TRUE POINT OF BEGINNING of this description.

Said parcel of land containing 239.04 s.f. of land, more or less.

A PLAT OF SURVEY OF EVEN DATE ACCOMPANIES THIS METES AND BOUNDS DESCRIPTION.

SLI ENGINEERING, INC.

Consulting Engineers - Land Surveyors Guillermo Licon Registered Professional Land Surveyor Texas License No. 2998