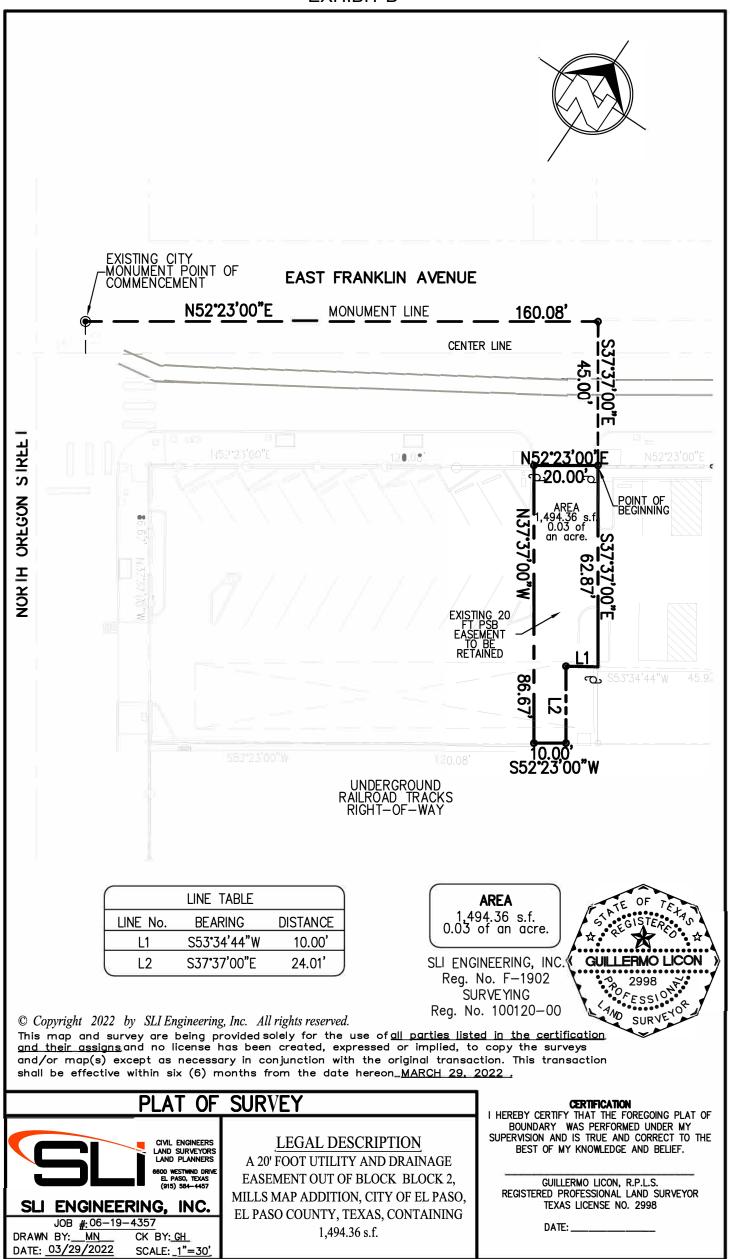

#### METES AND BOUNDS DESCRIPTION PARCEL 1

LEGAL DESCRIPTION: A portion of the alley out of **B**lock 2, MILLS MAP ADDITION, City of El Paso, El Paso County, Texas, containing 1,494.36 s.f. and being described by metes and bounds as follows:

Commencing at a city monument being 10 feet north and 15 feet east of the respective center lines intersection of East Franklin Avenue [a 70' wide public right-of-way] and North Oregon Street, [a 70' wide public right-of-way]; Thence, North 52°23'00" East, with the monument line on East Franklin Avenue, a distance of 160.08 feet to a point; Thence, South 37°37'00" East, a distance of 45.00 feet to a point lying on the southerly right-of-way line of East Franklin Avenue, said point being the TRUE POINT OF BEGINNING of this description.

THENCE, South 37°37'00" East, away from said right-of-way line, a distance of 62.87 feet to a point for a boundary corner.

THENCE, South 53°34'44" West, a distance of 10.00 feet to a point for a boundary corner.

THENCE, South 38°00'22" East, a distance of 23.95 feet to a point for a boundary corner lying on the northerly right-of-way line of an underground train right-of-way.

THENCE, South 52°23'00" West, with said right-of-way line, a distance of 10.00 feet to a point for a boundary corner.

THENCE, North 37°37'00" West, away from said right-of-way line, a distance of 86.67 feet to a point for a boundary corner lying on the southerly right-of-way line of East Franklin Avenue.

THENCE, North 52°23'00" East, with said right-of-way line, a distance of 20.00 feet back to the TRUE POINT OF BEGINNING of this description.

Said parcel of land containing 0.03 of an acre (1,494.36 s.f.) of land, more or less.

A PLAT OF SURVEY OF EVEN DATE ACCOMPANIES THIS METES AND BOUNDS DESCRIPTION.

SLI ENGINEERING, INC.

Consulting Engineers - Land Surveyors Guillermo Licon Registered Professional Land Surveyor Texas License No. 2998