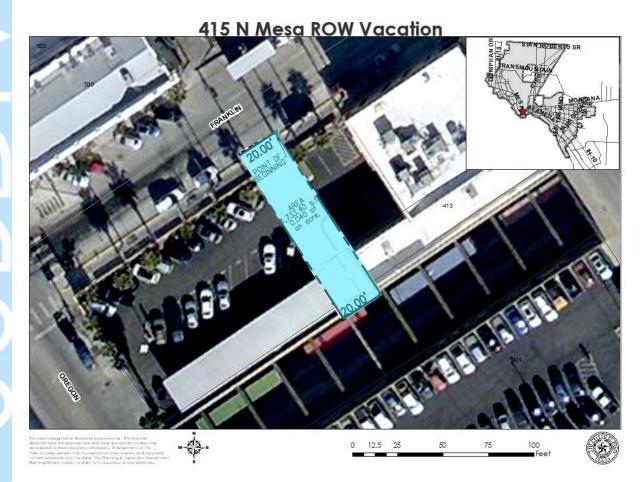

### 415 N Mesa Vacation

City Plan Commission — March 10, 2022 – REVISED

| CASE NUMBER/TYPE:   | SURW22-00002 – RIGHT-OF-WAY VACATION                 |
|---------------------|------------------------------------------------------|
| CASE MANAGER:       | Jorge Olmos, (915) 212-1607, OlmosJA@elpasotexas.gov |
| PROPERTY OWNER:     | Mills Plaza Properties VIII, LP                      |
| REPRESENTATIVE:     | SLI Engineering, Inc.                                |
| LOCATION:           | South of I-10 and West of Campbell St (District 8)   |
| PROPERTY AREA:      | 0.04 acres                                           |
| ZONING DISTRICT(S): | C-5 (Central Business District)                      |

**SUMMARY OF RECOMMENDATION:** Staff recommends **APPROVAL** of 415 N Mesa Right-of-Way (ROW) Vacation.

Figure A: Proposed plat with surrounding area

**DESCRIPTION OF REQUEST:** The applicant seeks to vacate a portion of the alley located east of Mesa Street and south of Franklin Avenue. Written concurrence has been received from the . The area requested to be vacated is 0.04 acres in size. The applicant is attempting to vacate ROW in order to allow for the development of the lot. The right-of-way is currently paved, with existing utility infrastructure. A full-width utility easement will be retained to accommodate exiting infrastructure within the area to be vacated.