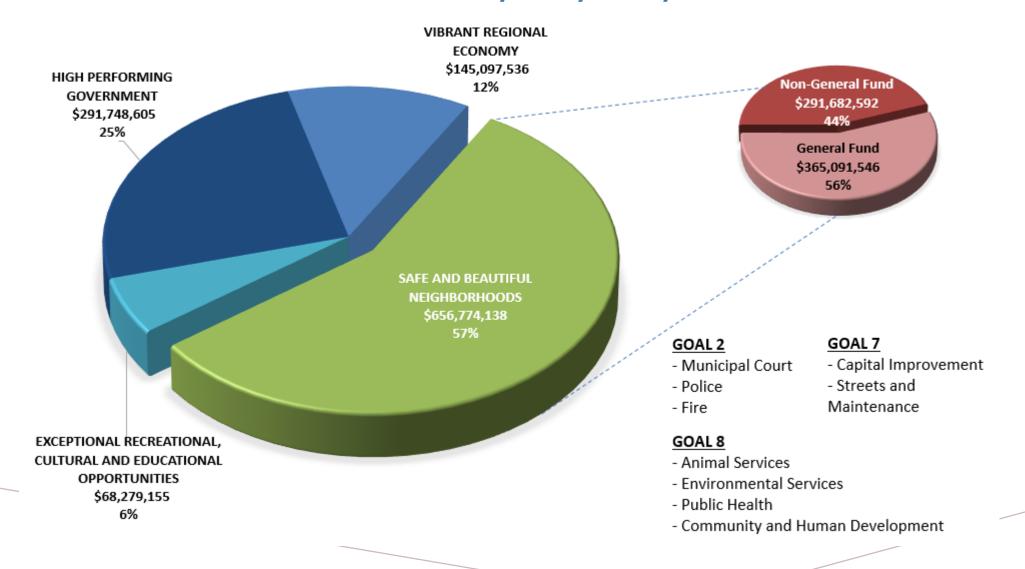

# **DEPARTMENTS**

ORGANIZATIONAL ALIGNMENT

ANIMAL SERVICES + CAPITAL IMPROVEMENT + COMMUNITY & HUMAN DEVELOPMENT + ENVIRONMENTAL SERVICES + FIRE + MASS TRANSIT + MUNICIPAL COURT + POLICE + PUBLIC HEALTH + STREET & MAINTENANCE