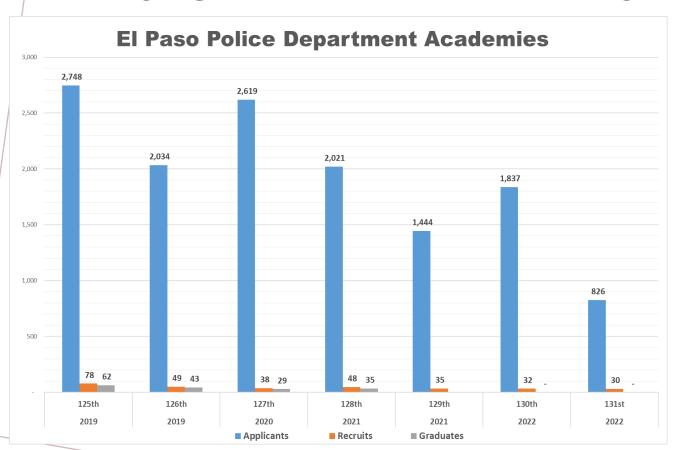

ions
- Hand Only CPR
- Stop the Bleed
- Explorer Program
- Fire Fest

#### **Staffing**

- Station 36 31 FTEs
- Training Academy 101 (60 recruits)
- Training Academy 102 (45 recruits)
- Public Safety Communicator Academies (Continuous)





# 2019 Public Safety Bond (\$221.9M):

- Far East Regional Command Under Construction
- New Academy currently in Design
   Phase Location at Kenworthy, north
   of North Hills neighborhood
- New Headquarters currently in Design Phase – Location at Cohen Stadium





#### EPA TX CITY OF EL PASO

#### RECRUITMENT AND RETENTION



#### **Net growth**

- FY 2020: 52 officers
- FY 2021: –22 officers
- Projected FY 2022: 11 officers

#### **Attrition**

Average annual attrition is 55 officers (5%)

#### EPA TX CITY OF EL PASO

#### RECRUITMENT AND RETENTION



#### FY 2023: Begin lateral academies

- Addendum #1 to CBA going before City Council on 6/22/22
- Two academies
- November & March
- 12-week academy
- 16 officers

# FY 2024: Expand number of Police academies

- Increase from two to three academy graduations
- December, March, & July
- 30-35 cadets



#### Animal Cruelty Unit

- Established 2017
- 1 Officer, 4 Detectives, 1 Sergeant

#### Gang Suppression Unit

- Established 2017
- 15 Officers, 2 Sergeants

#### Centralized Traffic Units

- Motors Est: 2018 1 Lieutenant, 2 Sergeants, 34 Officers
- High Performance Vehicle
  - 5 Officers in 2021 &
  - 5 Officers in 2022
- DWI Task Force Enhanced:
   2018, 17 officers, 3 sergeant &
- Enhanced: 2021 1 Lieutenant

#### Downtown Metro Unit

- Established 2016
- 41 Officers, 5 Sergeants, 1 Li