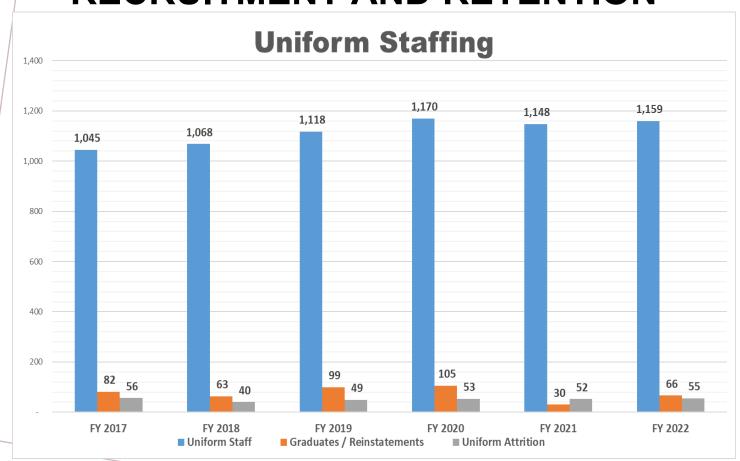

d Risk Reduction**

- Fire and Health Department Collaboration
- Mobile Integrated Health
- Community Infectious Control Response
- Immunizations for Health
- Emergency Triage, Treatment, and Transport (ET3)
- Smoke Alarm Installations
- Hand Only CPR
- Stop the Bleed
- Explorer Program
- Fire Fest

#### **Staffing**

- Station 36 31 FTEs
- Training Academy 101 (60 recruits)
- Training Academy 102 (45 recruits)
- Public Safety Communicator Academies (Continuous)





# 2019 Public Safety Bond (\$221.9M):

- Far East Regional Command Under Construction
- New Academy currently in Design
   Phase Location at Kenworthy, north
   of North Hills neighborhood
- New Headquarters currently in Design Phase – Location at Cohen Stadium





#### EPA TX CITY OF EL PASO

#### RECRUITMENT AND RETENTION



#### **Net growth**

- FY 2020: 52 officers
- FY 2021: –22 officers
- Projected FY 2022: 11 officers

#### **Attrition**

Average annual attrition is 55 officers (5%)

#### EPA TX CITY OF EL PASO

#### RECRUITMENT AND RETENTION



#### FY 2023: Begin lateral academies

- Addendum #1 to CBA going before City Council on 6/22/22
- Two academies
- November & March
- 12-week academy
- 16 officers

# FY 2024: Expand number of Police academies

- Increase from two to three academy graduations
- December, March, & July
- 30-35 cadets



#### Animal Cruelty Unit

- Established 2017
- 1 Officer, 4 Detectives, 1 Sergeant

#### Gang Suppression Unit

- Established 2017
- 15 Officers, 2 Sergeants

#### Centralized Traffic Units

- Motors Est: 2018 1 Lieutenant, 2 Sergeants, 34 Officers
- High Perform