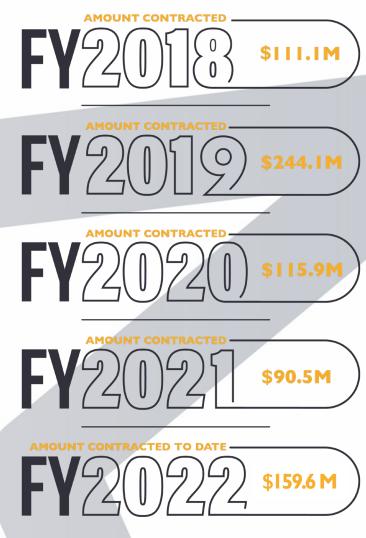

| \$21,053,374            | \$3,692,313             | \$1,300,338             | \$15,338,661            |
| May   | \$13,082,647         | \$6,600,051             | \$23,557,910            | \$22,153,195            | \$808,500               |
| Jun   | \$6,482,320          | \$7,270,073             | \$6,166,374             | \$5,086,123             |                         |
| Jul   | \$6,969,439          | \$32,370,255            | \$1,873,951             | \$3,338,201             |                         |
| Aug   | \$1,774,159          | \$19,046,767            | \$2,085,784             | \$2,776,014             |                         |
| Total | \$111,138,836        | \$244,047,286           | \$115,874,163           | \$90,534,416            | \$159,590,856           |



# Goal 7 - Key Accomplishments Capital Improvement

### FY 2022 Expenditures

| Month | Payments FY 18 | Payments FY 19 | Payments FY 20 | Payments FY 21 | Payments FY 22 |
|-------|----------------|----------------|----------------|----------------|----------------|
| Sept  | \$976,695      | \$1,925,125    | \$695,012      | \$304,145      | \$560,937      |
| Oct   | \$5,289,143    | \$9,946,391    | \$12,182,726   | \$7,996,298    | \$5,996,623    |
| Nov   | \$6,391,379    | \$9,935,002    | \$10,784,726   | \$11,442,450   | \$6,438,010    |
| Dec   | \$5,684,431    | \$7,842,382    | \$16,004,098   | \$18,074,638   | \$11,135,695   |
| Jan   | \$7,161,059    | \$8,919,061    | \$8,599,746    | \$10,471,816   | \$6,351,447    |
| Feb   | \$4,474,605    | \$11,021,848   | \$14,522,94