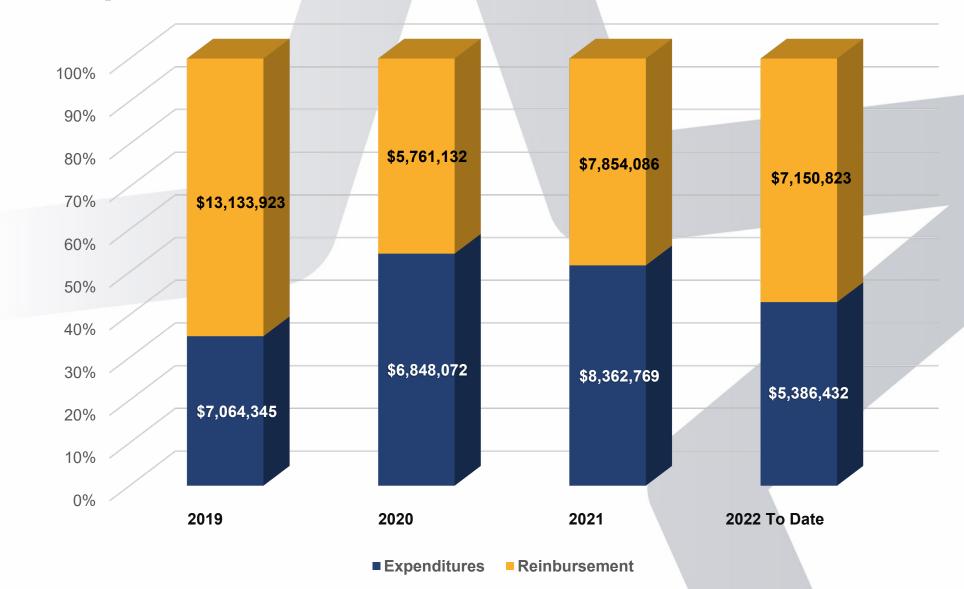

57,716    |
| Mar   | \$6,488,690    | \$12,475,230   | \$13,113,492   | \$7,688,802    | \$10,508,710   |
| Apr   | \$6,863,628    | \$13,310,325   | \$12,189,450   | \$5,203,279    | \$10,534,679   |
| May   | \$9,852,617    | \$11,773,314   | \$13,578,561   | \$6,930,274    | \$9,688,258    |
| Jun   | \$4,358,656    | \$10,834,140   | \$10,114,010   | \$9,086,521    |                |
| Jul   | \$7,708,209    | \$17,082,128   | \$10,919,647   | \$8,467,216    |                |
| Aug   | \$15,152,852   | \$23,840,764   | \$14,663,960   | \$20,144,675   |                |
| Total | \$80,401,874   | \$138,905,710  | \$137,368,370  | \$111,894,276  | \$70,572,075   |

**\$539** Million Spent FY 18 – FY 22

#### EPA TXV

## **Goal 7 - Key Accomplishments**

#### **Capital Improvement**





# Goal 7 - Key Accomplishments Capital Improvement

## FY 2022 Continuation and Completion of programmed Street Infrastructure projects:

- 7 Design Projects (Uptown / Downtown Alley Activation, EPIA Runway 8R-26L Rehabilitation, Five Node Intersection Remediation, ITS Infrastructure at Zaragoza and BOTA On-System, Phillipy Reconstruction)
- 7 projects within Federal Portfolio (Bicycle Connectivity Phase I & II, Yarbrough Bridge, Far East Transfer Center, Montana RTS, PDN Roundabout, Transit System Site Improvements)
- 10 transportation/safety projects including Gene Torres NTMP, Lowd Reconstruction, Oregon Lighting, Pellicano, Railroad & Cotton Median Improvements, Robinson Street Phase II, Yarbrough South, George Dieter & Lee Trevino Lighting and Median Landscape)



**Capital Improvem